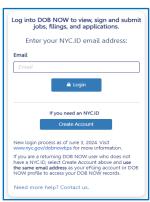

## **Existing DOB NOW Users**

On June 3, 2024, or later, follow these steps to create an NYC.ID:

- Go to nyc.gov/dobnow and enter the email address associated with your eFiling account or DOB NOW profile (the
  email you have used in the past to login to DOB NOW) and select the Login button.
- To continue to have access to all your filings in DOB NOW, it is critical that you use the same email address when first creating your NYC.ID.
- The system will automatically redirect you to the NYC.ID registration page. Complete the fields and select Create
   Account.
- Check your email for an activation link from NYC.ID and click on the link. You will not be able to login to DOB NOW
  unless you activate your NYC.ID account.

Once your NYC.ID is active, return to the DOB NOW login page. Enter your email in the field and click Login. You will be taken to the NYC.ID login page. Once you login to NYC.ID you will be directed to the DOB NOW landing page to select a module and begin using DOB NOW. This is how you will login to DOB NOW from now on and any existing filings associated with your email address will appear on your dashboard.