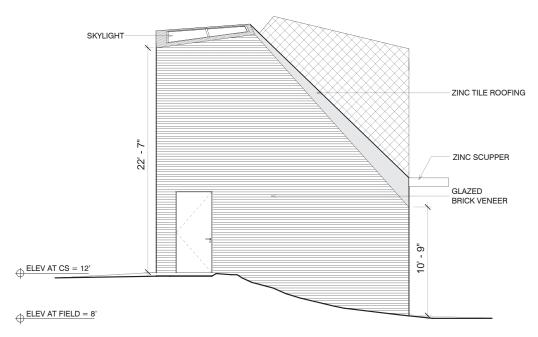

## **WEST ELEVATION**

NOTE: MIN EAVE HEIGHT NOT BELOW 9'-0" TO PREVENT CLIMBING ON ROOF

Scale: 1/8" = 1'

1' 5' 10' 20'

**Building Elevations - Approved Preliminary Elevations** 

**NORTH ELEVATION** 

Department of Design and Construction

## **WEST ELEVATION**

NOTE: MIN EAVE HEIGHT NOT BELOW 9'-0" TO PREVENT CLIMBING ON ROOF

Scale: 1/8" = 1'

**Building Elevations - Final Review** 

STARLIGHT PARK Comfort Station 06/27/2016