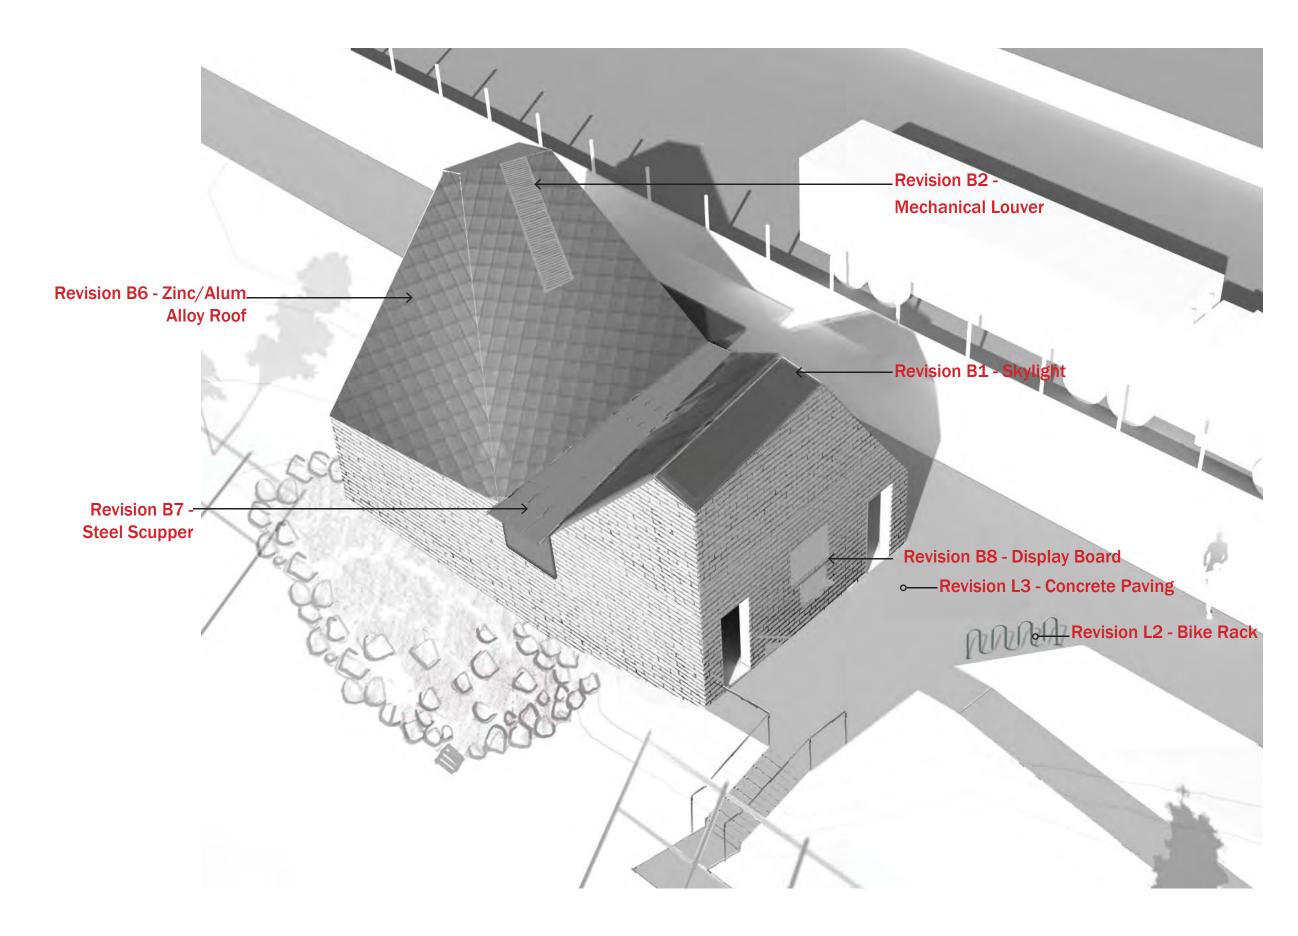

## **WEST ELEVATION**

NOTE: MIN EAVE HEIGHT NOT BELOW 9'-0" TO PREVENT CLIMBING ON ROOF

Scale: 1/8" = 1'

1' 5' 10' 20'

**Building Elevations - Approved Preliminary Elevations** 

**NORTH ELEVATION** 

Department of Design and Construction

## **WEST ELEVATION**

NOTE: MIN EAVE HEIGHT NOT BELOW 9'-0" TO PREVENT CLIMBING ON ROOF

Scale: 1/8" = 1'

**Building Elevations - Final Review** 

STARLIGHT PARK Comfort Station 06/27/2016