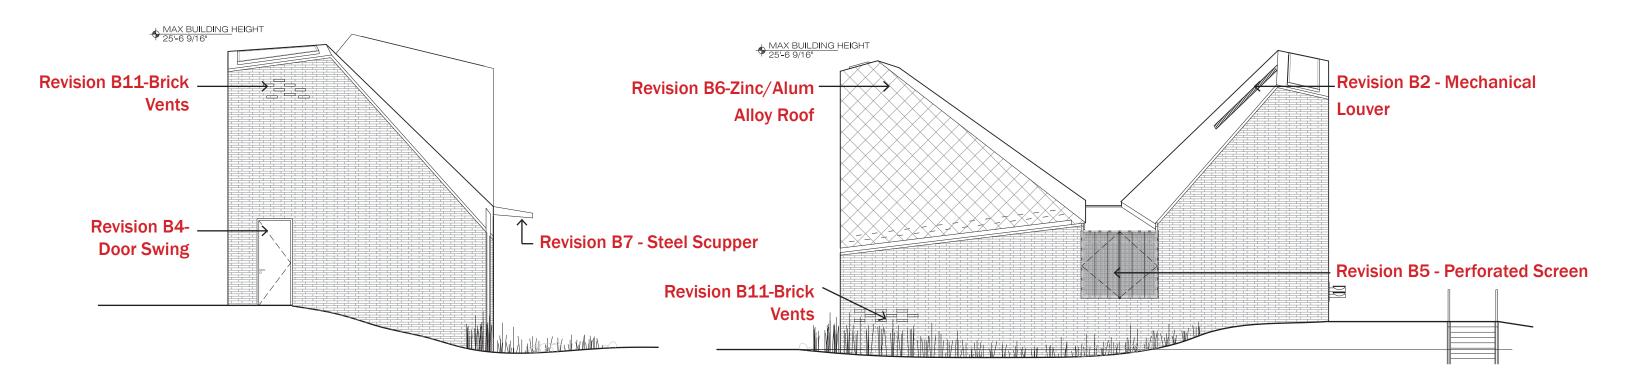

## **WEST ELEVATION**

NOTE: MIN EAVE HEIGHT NOT BELOW 9'-0" TO PREVENT CLIMBING ON ROOF

Scale: 1/8" = 1'

1' 5' 10' 20'

**Building Elevations - Approved Preliminary Elevations** 

**NORTH ELEVATION** 

Department of Design and Construction

## **WEST ELEVATION**

NOTE: MIN EAVE HEIGHT NOT BELOW 9'-0" TO PREVENT CLIMBING ON ROOF

Scale: 1/8" = 1'

**Building Elevations - Final Review** 

STARLIGHT PARK Comfort Station 06/27/2016