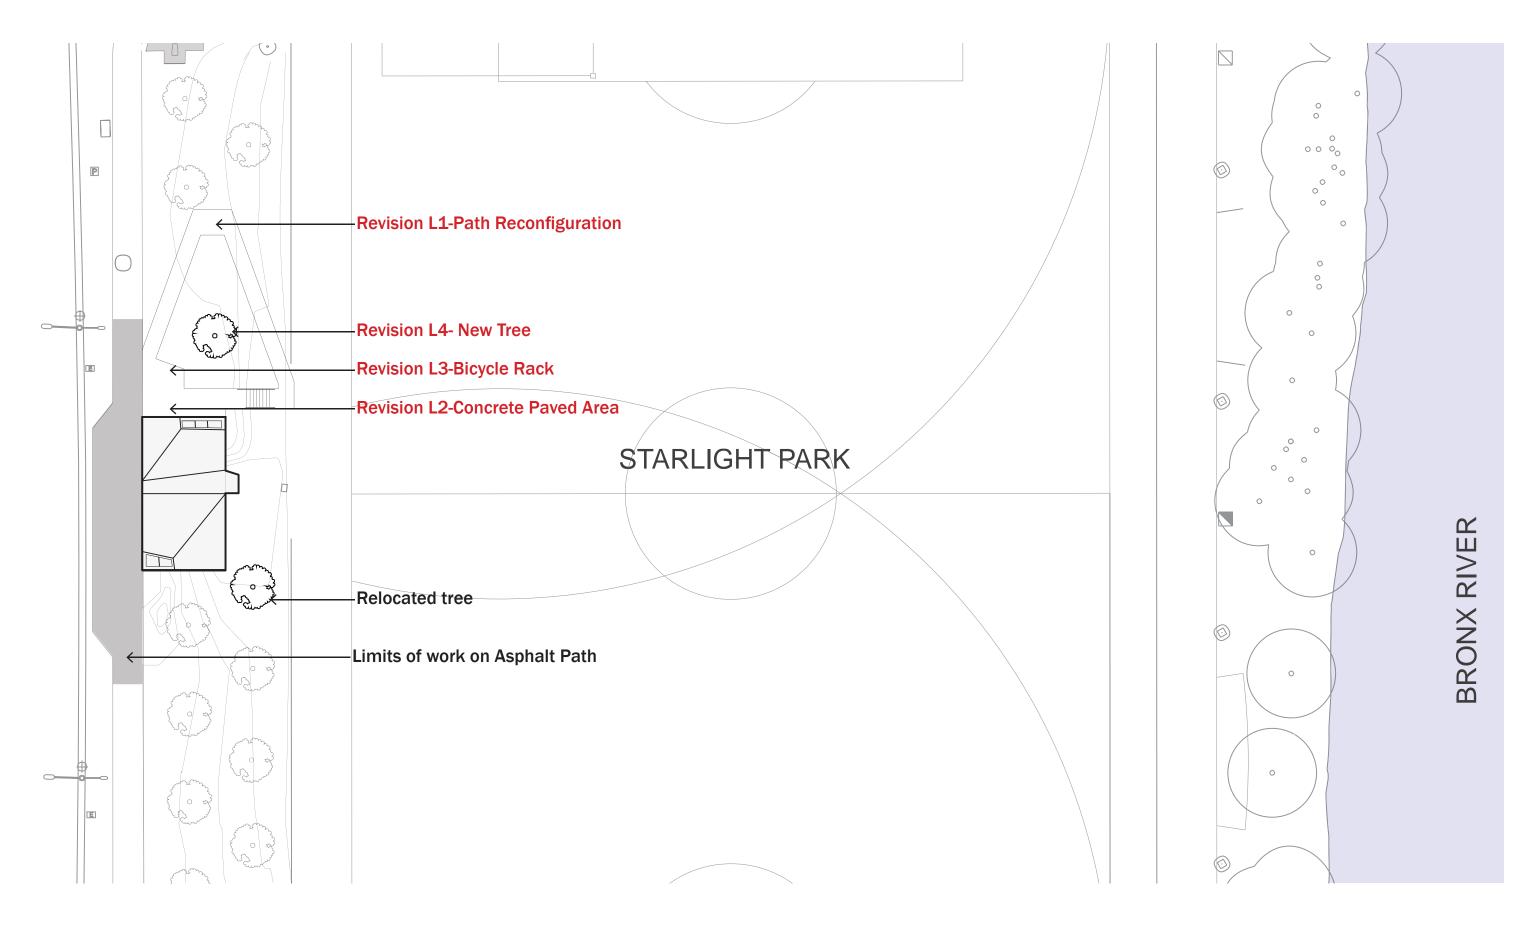

STARLIGHT PARK Comfort Station 06/27/2016 Scale 1" = 40'

**Existing Site Plan** 

STARLIGHT PARK Comfort Station 06/27/2016

Proposed Site Plan - Approved Preliminary Review

STARLIGHT PARK Comfort Station 06/27/2016