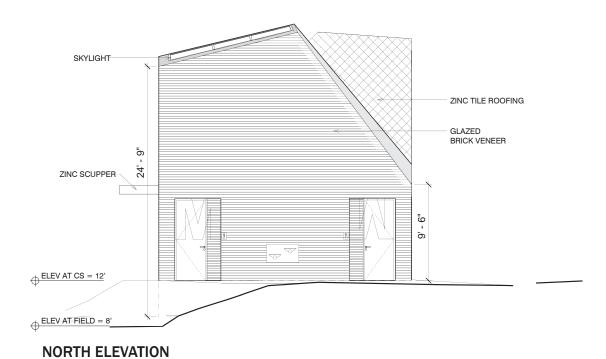

## **WEST ELEVATION**

NOTE: MIN EAVE HEIGHT NOT BELOW 9'-0" TO PREVENT CLIMBING ON ROOF

Scale: 1/8" = 1'

1' 5' 10' 20'

**Building Elevations - Approved Preliminary Elevations** 

**NORTH ELEVATION** 

Department of Design and Construction