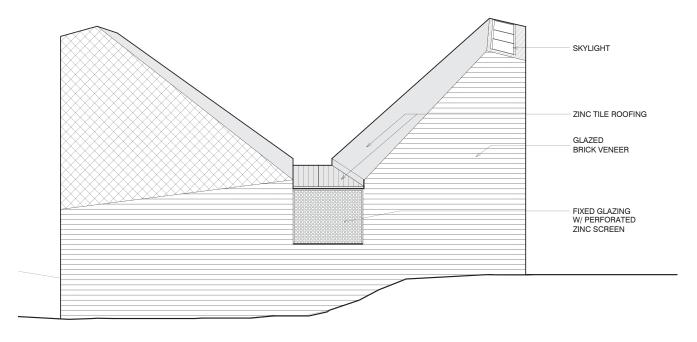

## **WEST ELEVATION**

NOTE: MIN EAVE HEIGHT NOT BELOW 9'-0" TO PREVENT CLIMBING ON ROOF

Scale: 1/8" = 1'

**Building Elevations - Final Review** 

STARLIGHT PARK Comfort Station 06/27/2016