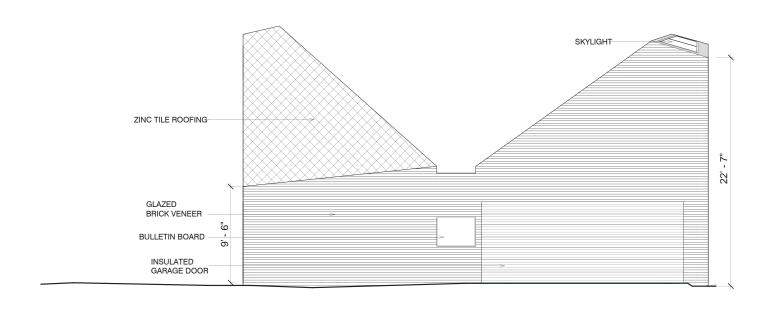

## **WEST ELEVATION**

NOTE: MIN EAVE HEIGHT NOT BELOW 9'-0" TO PREVENT CLIMBING ON ROOF

Scale: 1/8" = 1'

**Building Elevations - Final Review** 

STARLIGHT PARK Comfort Station 06/27/2016