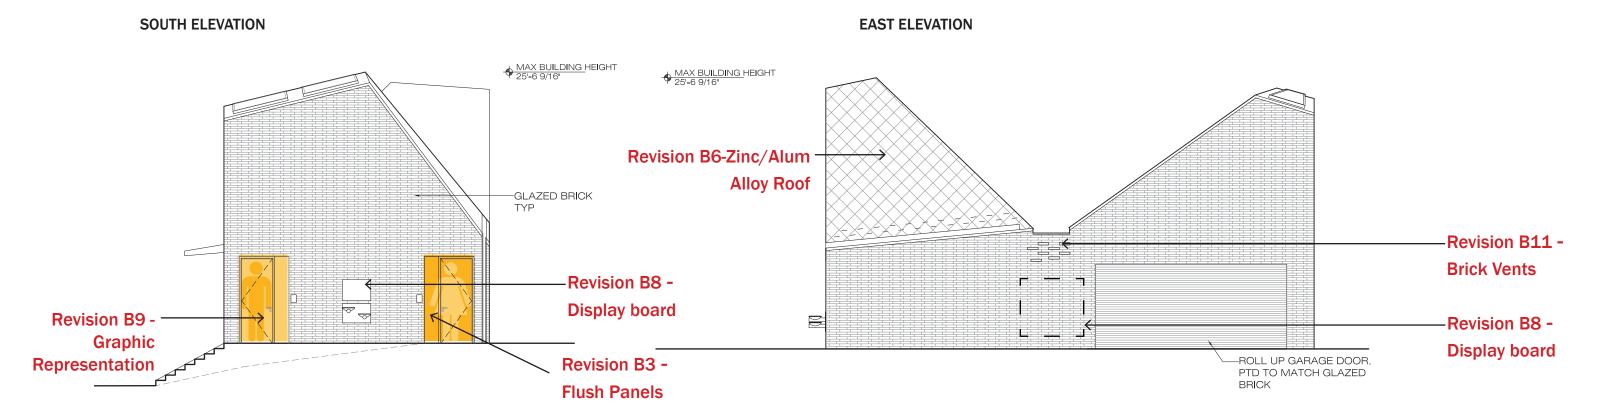

STARLIGHT PARK Comfort Station 06/27/2016

**Ground Floor Plan - Approved Preliminary Plan** 

**SOUTH ELEVATION** 

**GRAY ORGANSCHI** 

STARLIGHT PARK Comfort Station 06/27/2016

**EAST ELEVATION** 

## **WEST ELEVATION**

NOTE: MIN EAVE HEIGHT NOT BELOW 9'-0" TO PREVENT CLIMBING ON ROOF

Scale: 1/8" = 1'

1' 5' 10' 20'

**Building Elevations - Approved Preliminary Elevations** 

**NORTH ELEVATION** 

Department of Design and Construction

## **WEST ELEVATION**

NOTE: MIN EAVE HEIGHT NOT BELOW 9'-0" TO PREVENT CLIMBING ON ROOF

Scale: 1/8" = 1'

**Building Elevations - Final Review** 

STARLIGHT PARK Comfort Station 06/27/2016