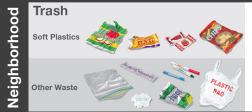

## Set out your materials according to this schedule:

In clear bags or black tilt trucks

Between 3pm and 7pm the day before collection

Trash is collected on the neighborhood route.

To find your trash collection days, visit: nyc.gov/dsny. Enter your building address under "When is Collection at..."