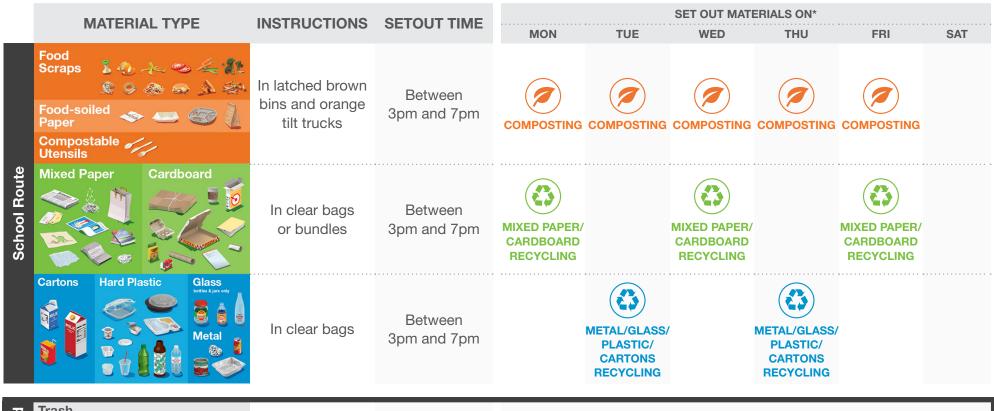

## **DSNY Setout Schedule for NYC Schools**

## Set out your materials according to this schedule:

In clear bags or black tilt trucks

Between 3pm and 7pm the day before collection

Trash is collected on the neighborhood route.

To find your trash collection days, visit: nyc.gov/dsny. Enter your building address under "When is Collection at..."