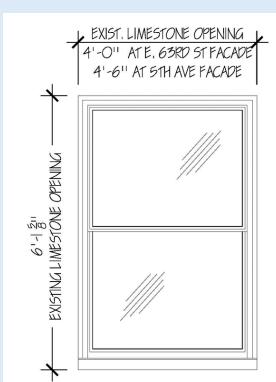

#### 817 Fifth Avenue

East 63<sup>rd</sup> Street
Elevation Drawings

ELEVATION OF PROPOSED
DOUBLE HUNG
WINDOW
AT E.63RD STREET
& 5TH AVENUE
FACADES

RAL 7004

Signal grey

RAL colors available by the manufacturer: **Universal Window and Door** Located in Marlborough, MA