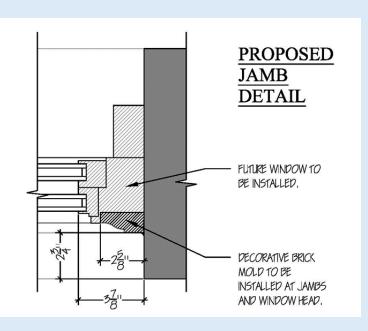

#### 817 Fifth Avenue

East 63<sup>rd</sup> Street
Elevation Drawings

ELEVATION OF PROPOSED
DOUBLE HUNG
WINDOW
AT E.63RD STREET
& 5TH AVENUE
FACADES

RAL 7004

Signal grey

RAL colors available by the manufacturer: **Universal Window and Door** Located in Marlborough, MA