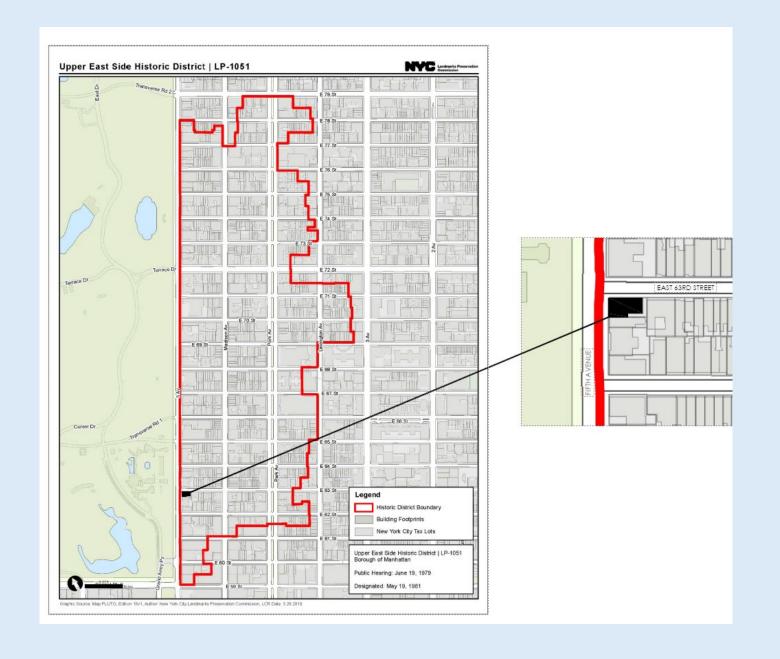

## *Proposal for a Window Master Plan*

*for Fifth Avenue & East* 63<sup>rd</sup> Street Elevations

MIDTOWN PRESERVATION ARCHITECTURE & ENGINEERING, P.C.

The building is part of the **Upper East Side Historic District** designated in 1981.