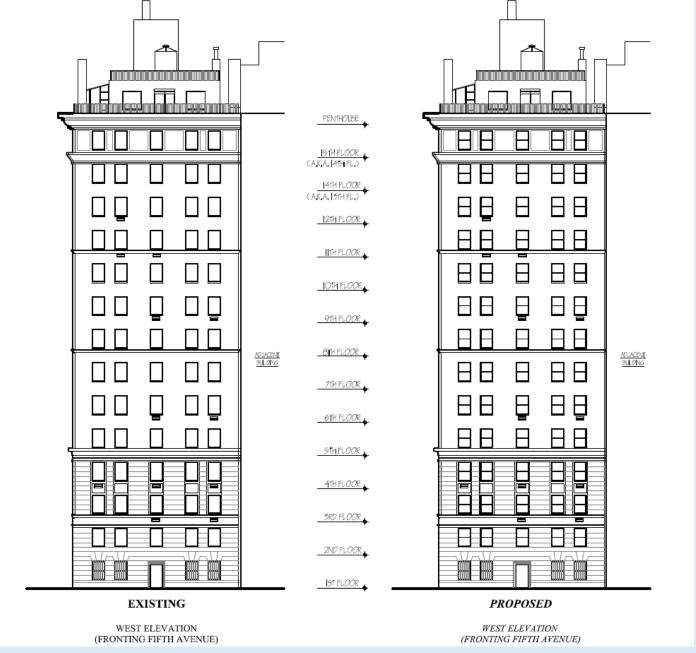

# Fifth Avenue Elevation Drawings

It is a 14-story condominium apartment building with a slender footprint relative to other buildings along the Avenue.

Across the street is Central Park, a scenic landmark designated in 1974, that has continued to evolve and grow over the decades into a forested retreat.