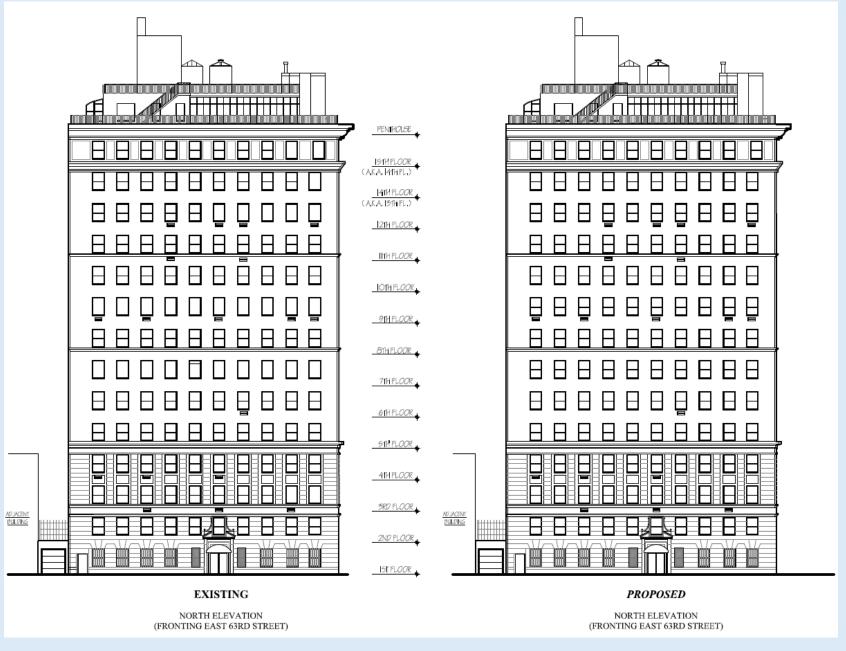

#### 817 Fifth Avenue

East 63<sup>rd</sup> Street
Elevation Drawings

ELEVATION OF PROPOSED
DOUBLE HUNG
WINDOW
AT E.63RD STREET
& 5TH AVENUE
FACADES

RAL 7004

Signal grey

RAL colors available by the manufacturer: **Universal Window and Door** Located in Marlborough, MA

It is a 14-story condominium apartment building with a slender footprint relative to other buildings along the Avenue.

Across the street is Central Park, a scenic landmark designated in 1974, that has continued to evolve and grow over the decades into a forested retreat.