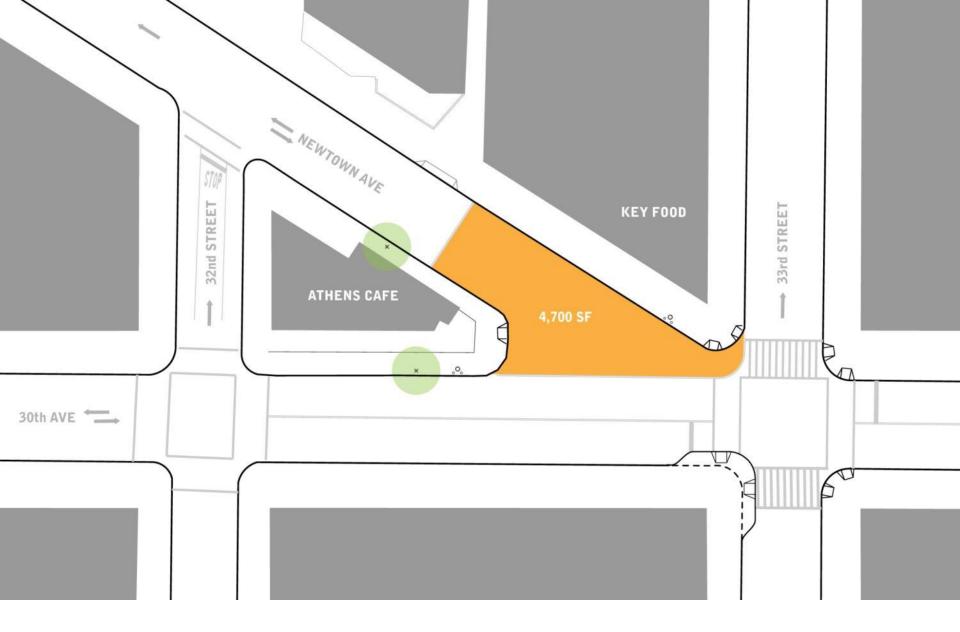

## Newtown Ave

Public Plaza Proposal that could be built as early as summer 2012 with an approx. cost of \$75,000