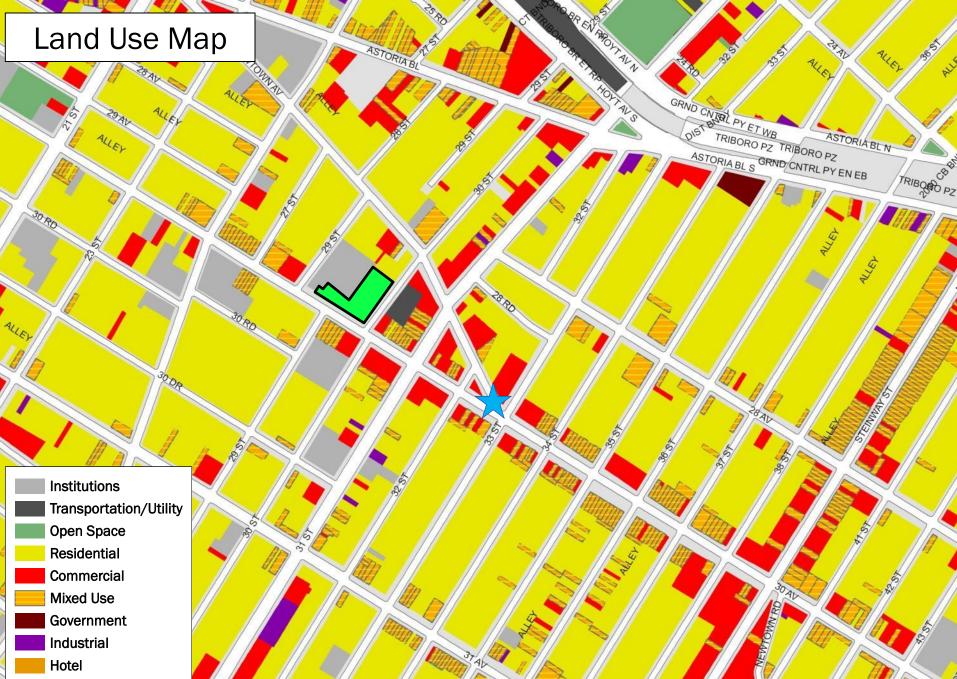

## Hellenic Orthodox Community of Astoria St Demetrios

Astoria Organization applied to the NYC Plaza Program

Astoria is one of ten neighborhoods with the least amount of ` open space in NYC

Open Space Needs Dept. of Parks & Recreation Data

## Newtown Ave

Public Plaza Proposal that could be built as early as summer 2012 with an approx. cost of \$75,000