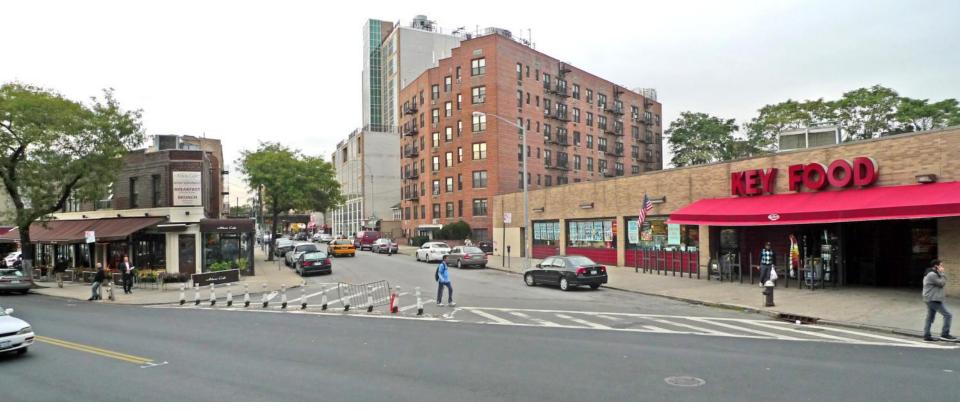

# Agenda

- 1. Presentation 15 min
- 2. Small groups
- 3. Share group thoughts -
- 4. Wrap up

- 20 min
  - 15 min 10 min

Newtown Ave Between 32<sup>nd</sup> & 33<sup>rd</sup> Street

Newtown Ave At 30<sup>th</sup> Ave looking northwest

### Newtown Ave Existing intersection