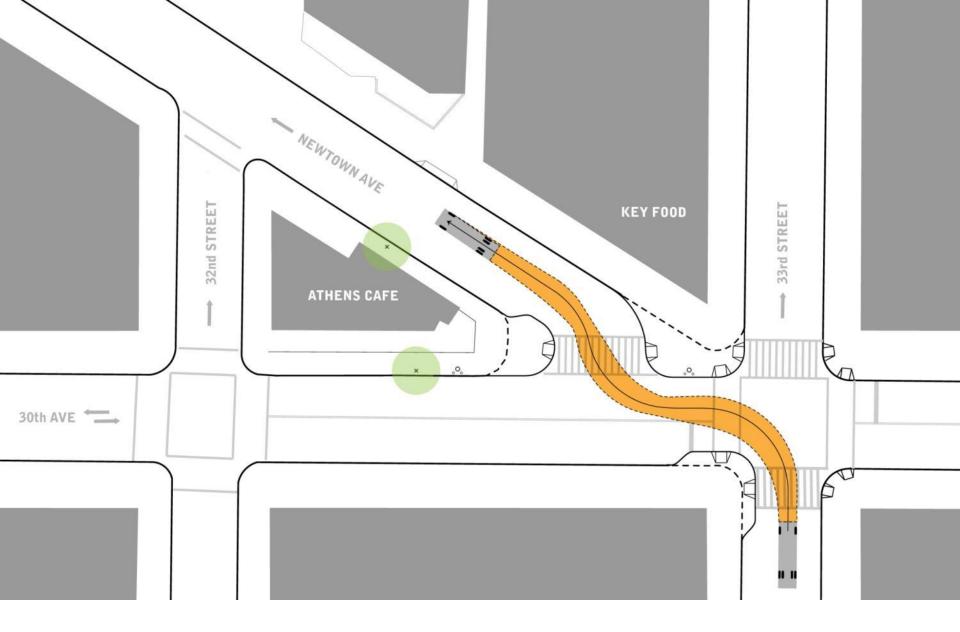

## Newtown Ave

Public Plaza Proposal that could be built as early as summer 2012 with an approx. cost of \$75,000

## Newtown Ave

Two-way conversion to maintain driveway access

Emergency Access

Maintain emergency access to hydrants and through the plaza

Parking Impacts Net loss of 7 parking spaces