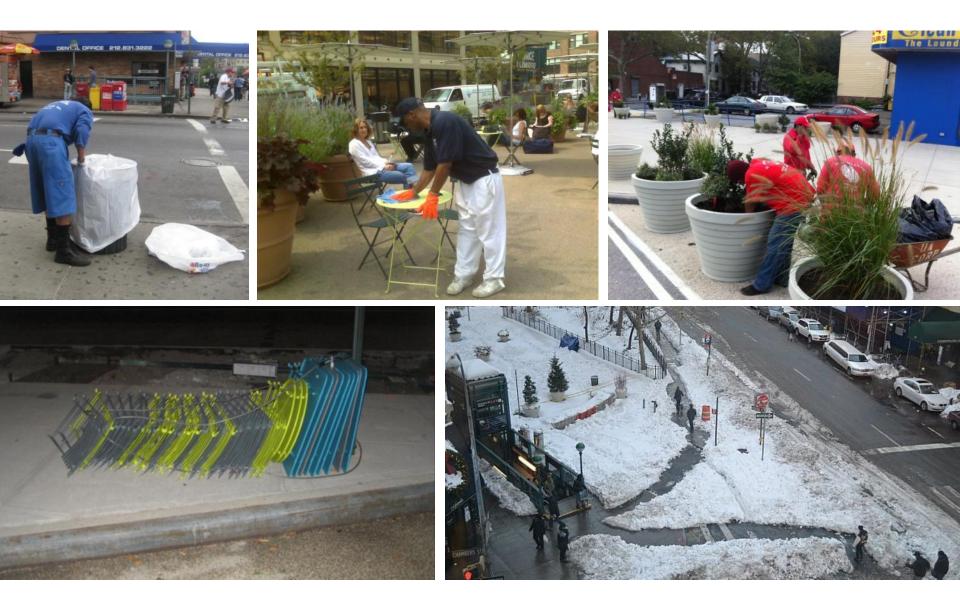

### Bike parking: NYC Bike Rack

Plaza Maintenance Central Astoria would be responsible for plaza maintenance.