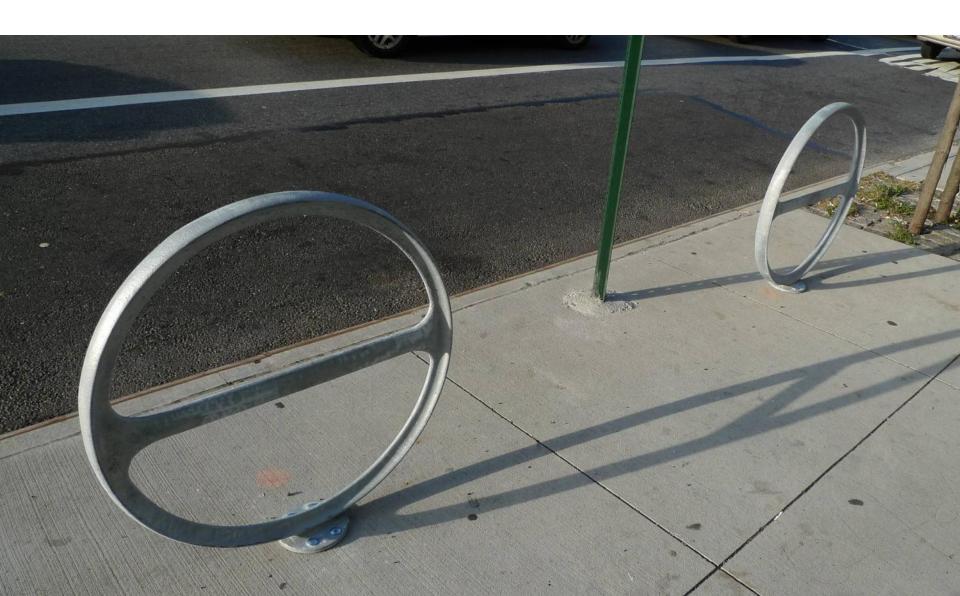

### Bike parking: NYC Bike Rack

Plaza Maintenance Central Astoria would be responsible for plaza maintenance.