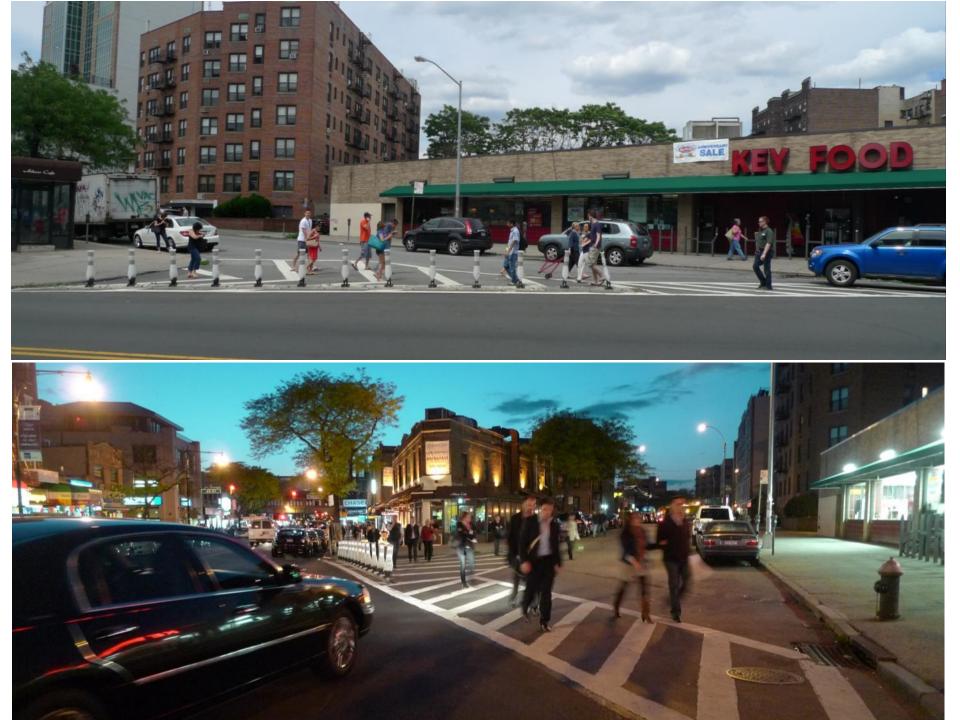

# Agenda

- 1. Presentation 15 min
- 2. Small groups
- 3. Share group thoughts -
- 4. Wrap up

- 20 min
  - 15 min 10 min

Newtown Ave Between 32<sup>nd</sup> & 33<sup>rd</sup> Street

Newtown Ave At 30<sup>th</sup> Ave looking northwest

Newtown Ave Near 32<sup>nd</sup> St looking southeast