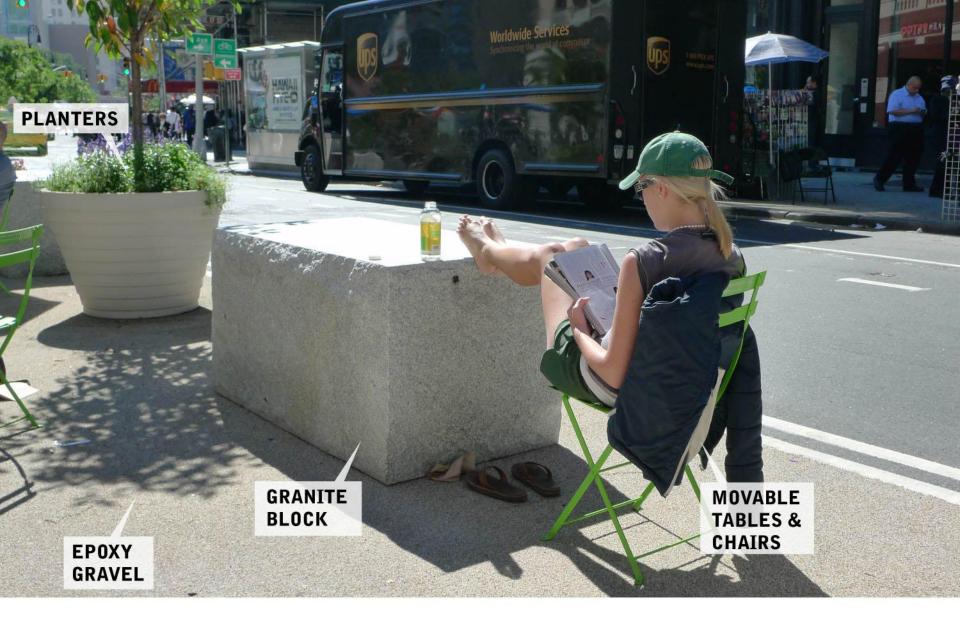

## Plaza Toolkit

- Paint
- Gravel
- Moveable tables/chairs
- Umbrellas
- Permanent benches
- Bike parking

- Planters
- Granite blocks informal seating
- Street lighting
- Signage parking regulations
- Concrete
- Pavement markings

#### Tool Kit Union Square North at Broadway & 17th Street

Tool Kit Putnam Plaza in Clinton Hill, Brooklyn