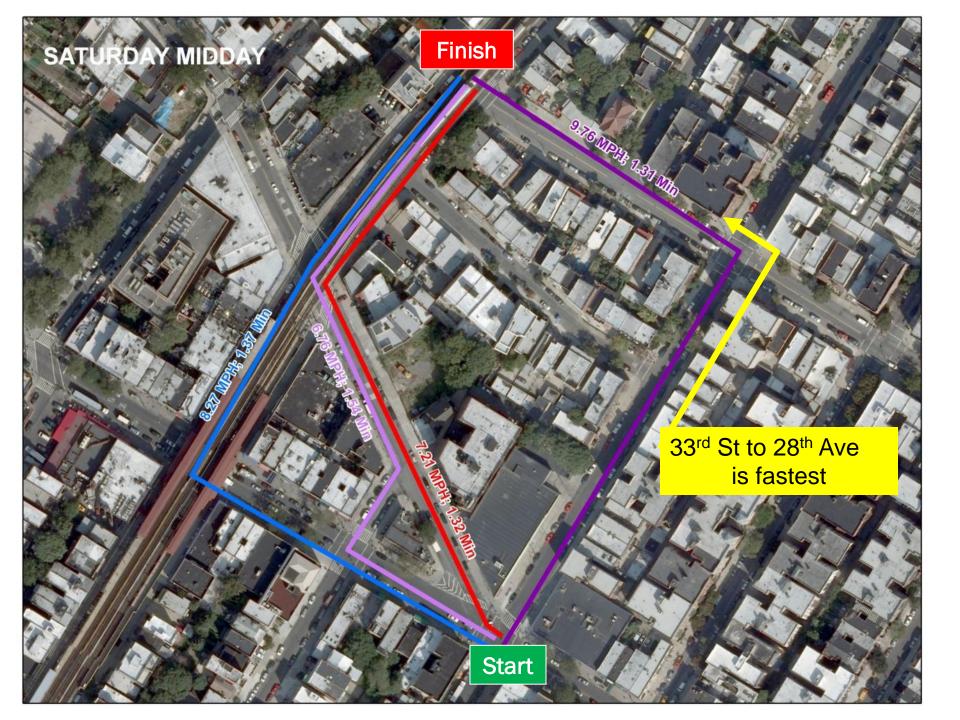

Newtown Ave: What happens if we close the street? Between 32<sup>nd</sup> & 33<sup>rd</sup> Street

Newtown Ave: Alternate Routes Northbound to 31<sup>st</sup> Street & Newtown Ave

## Newtown GPS Car Runs Collected on Saturday, June 2, 2012