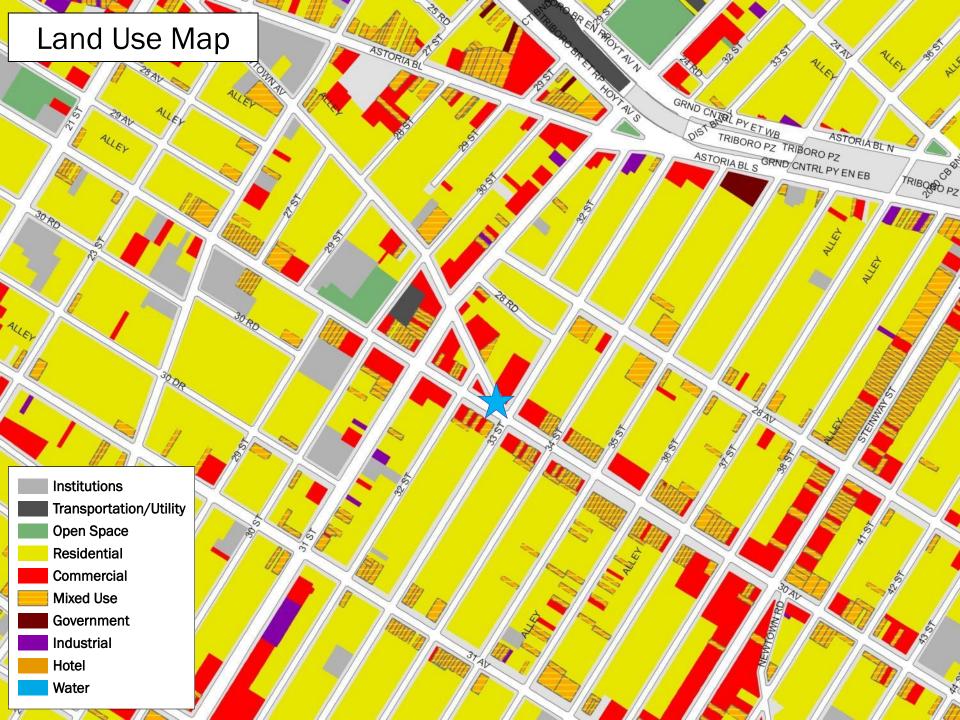

# School Safety:

PS 17 on 29<sup>th</sup> St is one of 135 schools citywide that is part of DOT's School Safety Program.

There is high rate of vehicle accidents in the district.

New York City Department of Transportation Office of School Safety Engineering

School Safety Engineering Project

FINAL REPORT: P.S. 17 (Henry Thoreau School), Queens

Prepared by The RBA Group/Urbitran Associates

MARCH 22, 2006