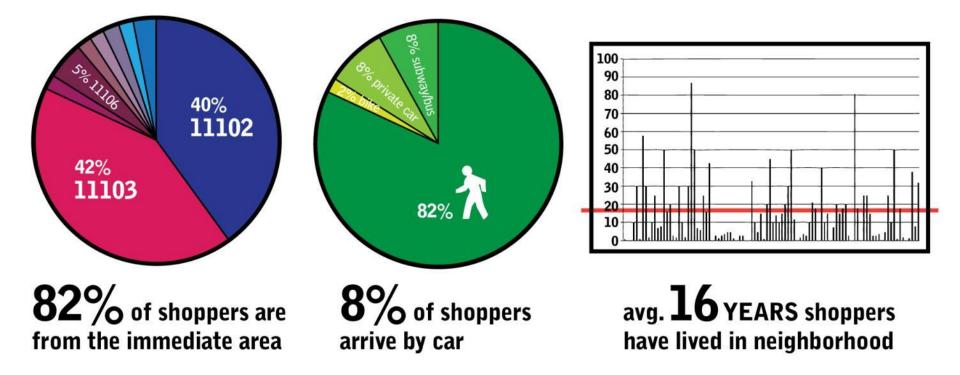

## SURVEY QUESTIONS: How did you get here today? How long have you lived in the area? What's your zip code?

#### SURVEY TIMES: Thursday, 5/26 AM & PM - Tuesday, 5/29 AM - Saturday 6/2 AM

| <b>1. How did you get here today?</b><br>Circle how you got here or specify if other // Other |                       |            | ng have you lived in the area?<br>f years/months | 3. Your Zipcode?<br>Enter zipcode |           |       |
|-----------------------------------------------------------------------------------------------|-----------------------|------------|--------------------------------------------------|-----------------------------------|-----------|-------|
| Foot                                                                                          | Livery or private car | Subway/Bus | Market we are strategically and                  |                                   | 45 years. |       |
| Foot                                                                                          | Livery or private car | Subway/Bus |                                                  | 45                                |           |       |
| Foot                                                                                          | Livery or private car | Subway/Bus |                                                  | 10 1                              | years.    | 11103 |
| Foot                                                                                          | Livery or private car | Subway/Bus |                                                  | 4                                 | years     | 11103 |
| Foot                                                                                          | Livery or private car | Subway/Bus |                                                  | 10                                | livery    | 11102 |
| Foot                                                                                          | Livery or private car | Subway/Bus |                                                  | 15                                | years     | 11102 |
| Foot                                                                                          | Livery or private car | Subway/Bus |                                                  | 21                                | years     | 11103 |
| Foot                                                                                          | Livery or private car | Subway/Bus |                                                  | 30                                | reaks.    | 11102 |
| Foot                                                                                          | Livery or private car | Subway/Bus |                                                  | 50                                | Avens     | 11103 |
| Foot                                                                                          | Livery or private car | Subway/Bus | Bike                                             | 12                                | veans -   | 11103 |
| Fogt                                                                                          | Livery or private car | Subway/Bus |                                                  | 9                                 | Months    | 11107 |
| Foot                                                                                          | Livery or private car | Subway/Bus |                                                  | 2                                 | years     | 11102 |
| Foot                                                                                          | Livery or private car | Subway/Bus | Bike                                             | Ŭ.                                | years     | 11106 |
| Foot                                                                                          | Livery or private car | Subway/Bus |                                                  |                                   | 3 years.  | 11102 |
| Foot                                                                                          | livery or private for | Subway/Rus |                                                  | Column Countries                  |           |       |

## Key Food Shopper Survey

Key Food Survey Results

Vehicle Peak At the peak there are 166 vehicles using Newtown Ave in an hour