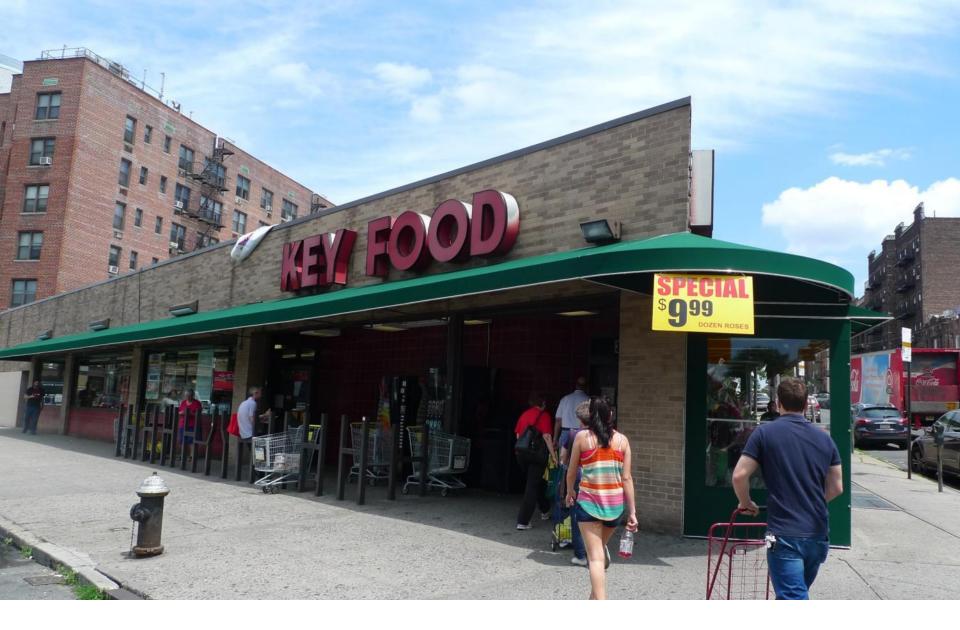

## Key Food Shopper Survey

Key Food Survey Results

Vehicle Peak At the peak there are 166 vehicles using Newtown Ave in an hour