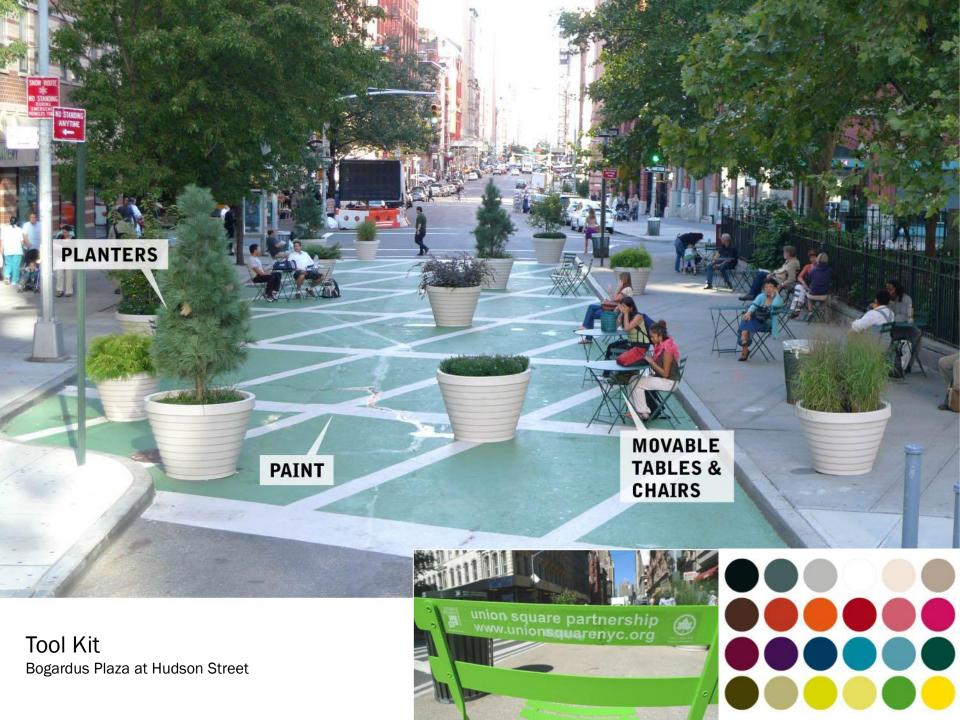

## Plaza Toolkit

- Paint
- Gravel
- Moveable tables/chairs
- Umbrellas
- Permanent benches
- Bike parking

- Planters
- Granite blocks informal seating
- Street lighting
- Signage parking regulations
- Concrete
- Pavement markings

#### Tool Kit Union Square North at Broadway & 17th Street

Tool Kit Putnam Plaza in Clinton Hill, Brooklyn