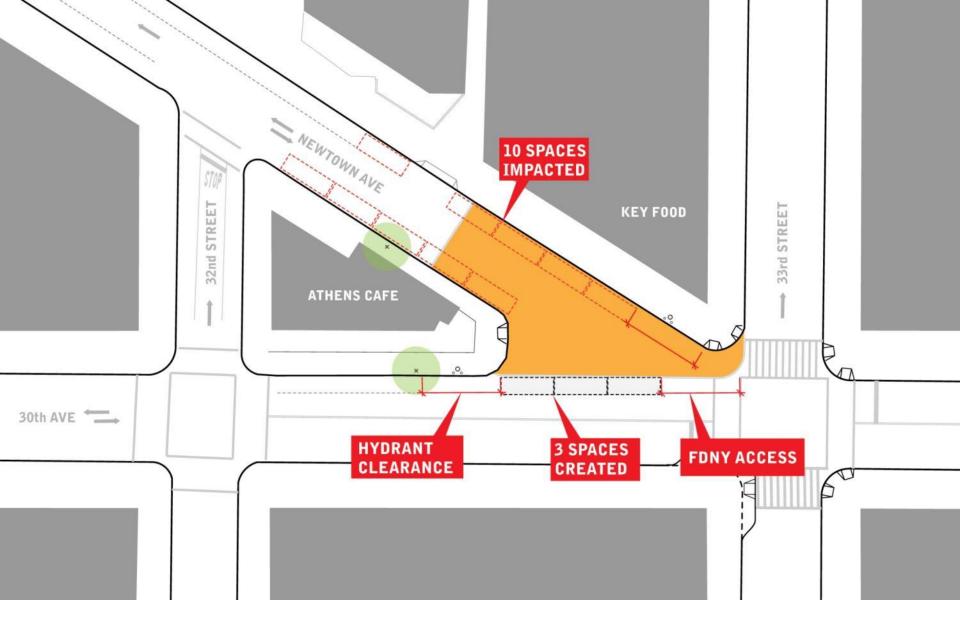

## Newtown Ave

Two-way conversion to maintain driveway access

Emergency Access

Maintain emergency access to hydrants and through the plaza

Parking Impacts Net loss of 7 parking spaces