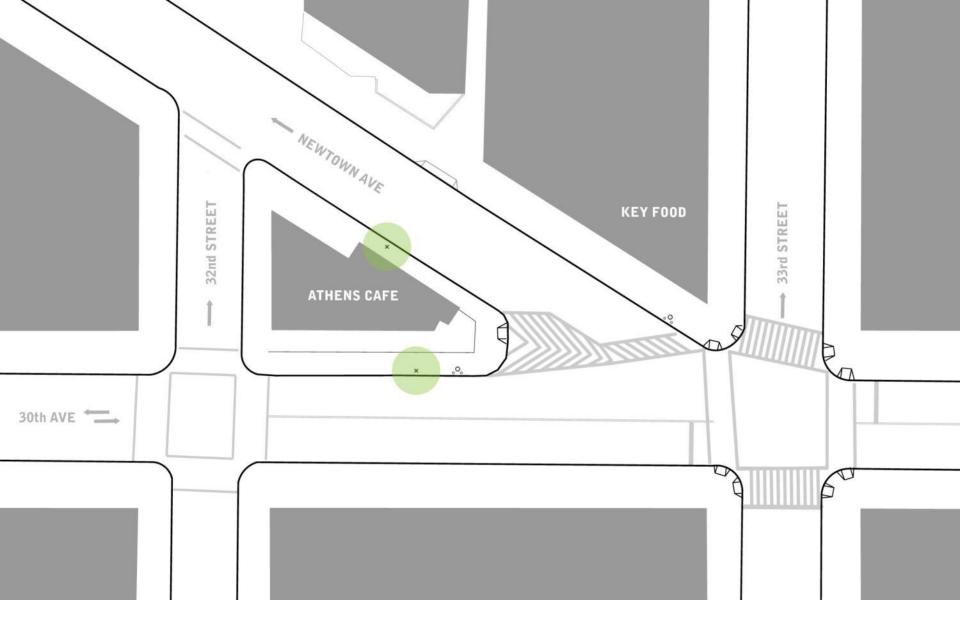

### Newtown Ave Existing intersection

## Newtown Ave

Public Plaza Proposal that could be built as early as summer 2012 with an approx. cost of \$75,000