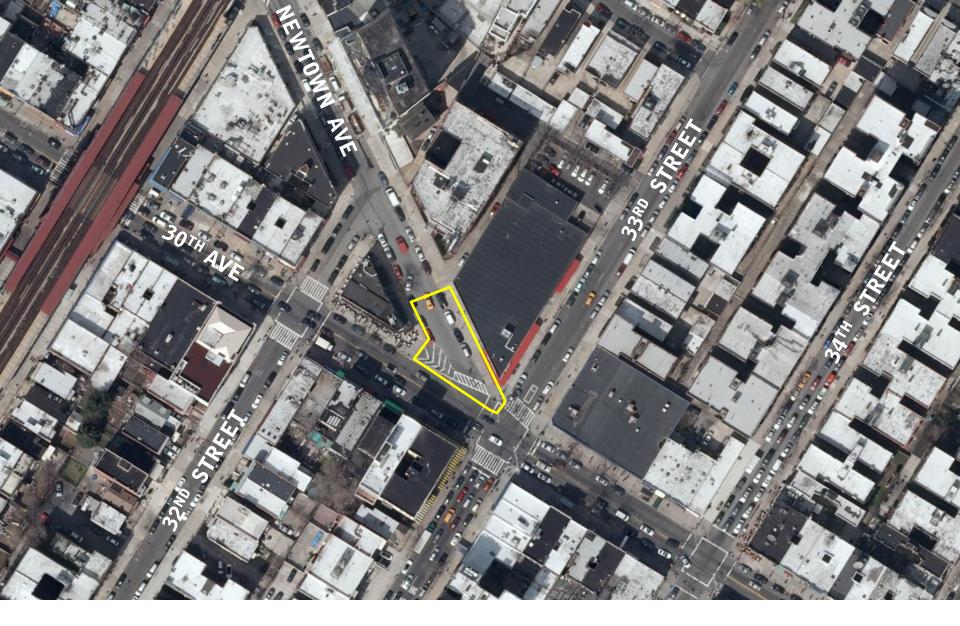

ubway/Bus |                                                  |                                   | 3 years.  | 11102 |
| Foot                                                                                          | livery or private for | Subway/Rus |                                                  | Column Countries                  |           |       |

## Key Food Shopper Survey





Key Food Survey Results



Vehicle Peak At the peak there are 166 vehicles using Newtown Ave in an hour

## STREET CLOSURE

## PEAK # OF VEHICLES / HOUR



#### Traffic Network Impacts Low volumes compared to other plaza project street closures



Pedestrian Peak At the peak there are 534 pedestrians crossing Newtown Ave in an hour



Pedestrian Traffic People outnumber cars 4:1 at this intersection





Newtown Ave: What happens if we close the street? Between 32<sup>nd</sup> & 33<sup>rd</sup> Street



Newtown Ave: Alternate Routes Northbound to 31<sup>st</sup> Street & Newtown Ave

## Newtown GPS Car Runs Collected on Saturday, June 2, 2012







## Plaza Toolkit

- Paint
- Gravel
- Moveable tables/chairs
- Umbrellas
- Permanent benches
- Bike parking

- Planters
- Granite blocks informal seating
- Street lighting
- Signage parking regulations
- Concrete
- Pavement markings







#### Tool Kit Union Square North at Broadway & 17th Street



Tool Kit Putnam Plaza in Clinton Hill, Brooklyn



### Permanent seating: NYC DOT CityBench





### Bike parking: NYC Bike Rack







Plaza Maintenance Central Astoria would be responsible for plaza maintenance.



#### Full access to the publi