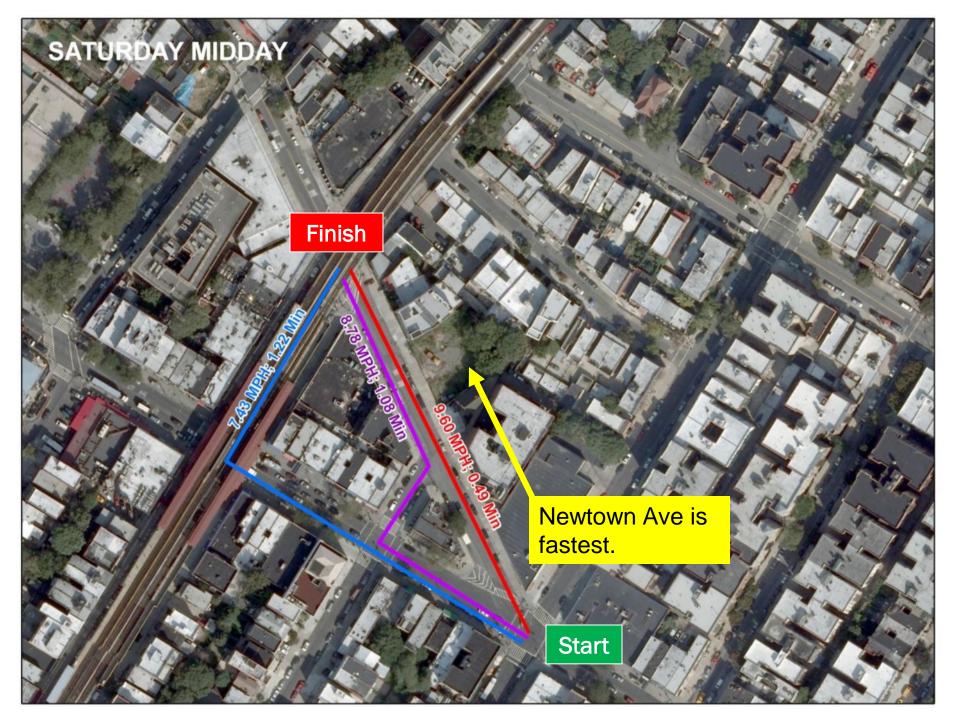

Newtown Ave: What happens if we close the street? Between 32<sup>nd</sup> & 33<sup>rd</sup> Street

Newtown Ave: Alternate Routes Northbound to 31<sup>st</sup> Street & Newtown Ave

## Newtown GPS Car Runs Collected on Saturday, June 2, 2012