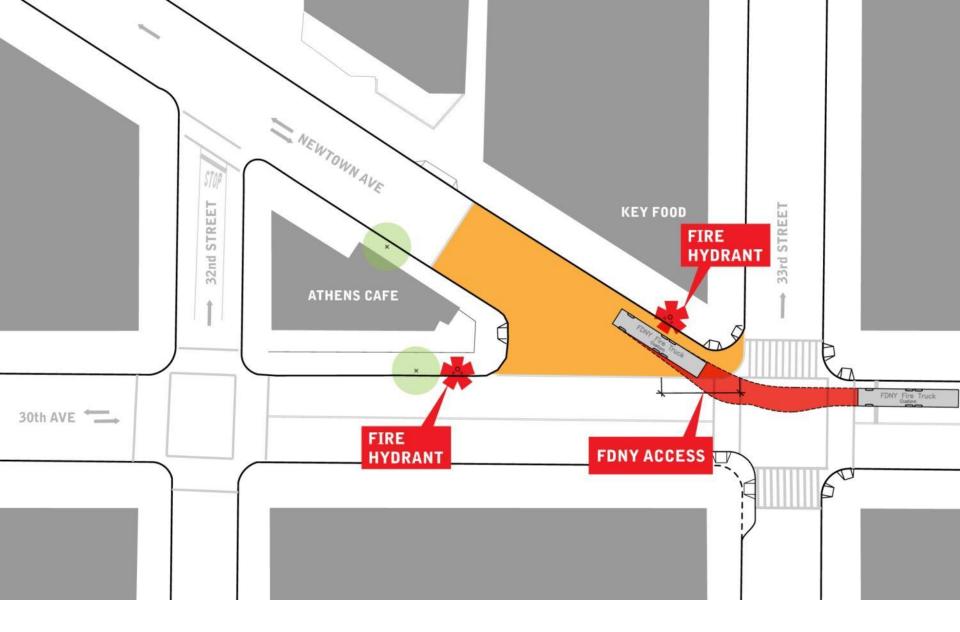

## Newtown Ave

Two-way conversion to maintain driveway access

Emergency Access

Maintain emergency access to hydrants and through the plaza

Parking Impacts Net loss of 7 parking spaces