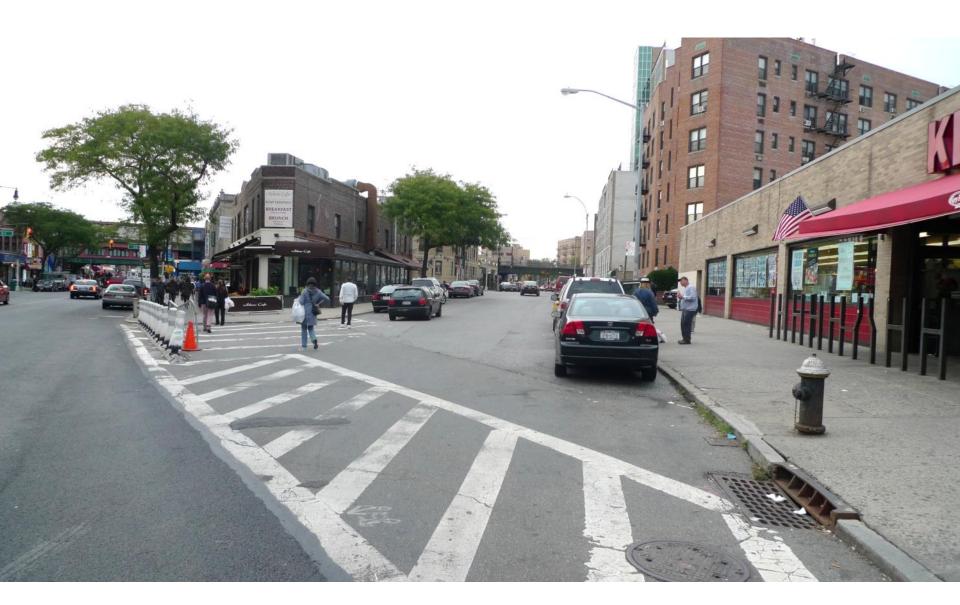

# Agenda

- 1. Presentation 15 min
- 2. Small groups
- 3. Share group thoughts -
- 4. Wrap up

- 20 min
  - 15 min 10 min

Newtown Ave Between 32<sup>nd</sup> & 33<sup>rd</sup> Street

Newtown Ave At 30<sup>th</sup> Ave looking northwest

Newtown Ave Near 32<sup>nd</sup> St looking southeast