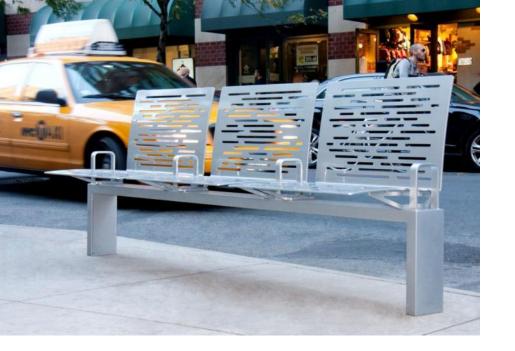

other plaza project street closures



Pedestrian Peak At the peak there are 534 pedestrians crossing Newtown Ave in an hour



Pedestrian Traffic People outnumber cars 4:1 at this intersection





Newtown Ave: What happens if we close the street? Between 32<sup>nd</sup> & 33<sup>rd</sup> Street



Newtown Ave: Alternate Routes Northbound to 31<sup>st</sup> Street & Newtown Ave

## Newtown GPS Car Runs Collected on Saturday, June 2, 2012







## Plaza Toolkit

- Paint
- Gravel
- Moveable tables/chairs
- Umbrellas
- Permanent benches
- Bike parking

- Planters
- Granite blocks informal seating
- Street lighting
- Signage parking regulations
- Concrete
- Pavement markings







#### Tool Kit Union Square North at Broadway & 17th Street



Tool Kit Putnam Plaza in Clinton Hill, Brooklyn



### Permanent seating: NYC DOT CityBench





### Bike parking: NYC Bike Rack







Plaza Maintenance Central Astoria would be responsible for plaza maintenance.



#### Full access to the public

Plaza is public, DOT property & amenities are non-exclusive. Anyone can apply to hold an event in the plaza, www.nyc.gov/sapo

#### Programming

Launch Day Event Recurring Small-Scale Events Annual Events Markets





Public Art DOT Temporary Art Program Permanent Artworks







Options for the community: School Safety traffic calming or a pedestrian plaza We want to hear your thoughts on the opportunities & issues on Newtown Ave.

# **NEXT STEPS**

Gather Workshop Feedback Present findings to CB Trans. Committee Present a proposal to CB Full Board on 6/19



# Community Engagement: WWW.Faceb