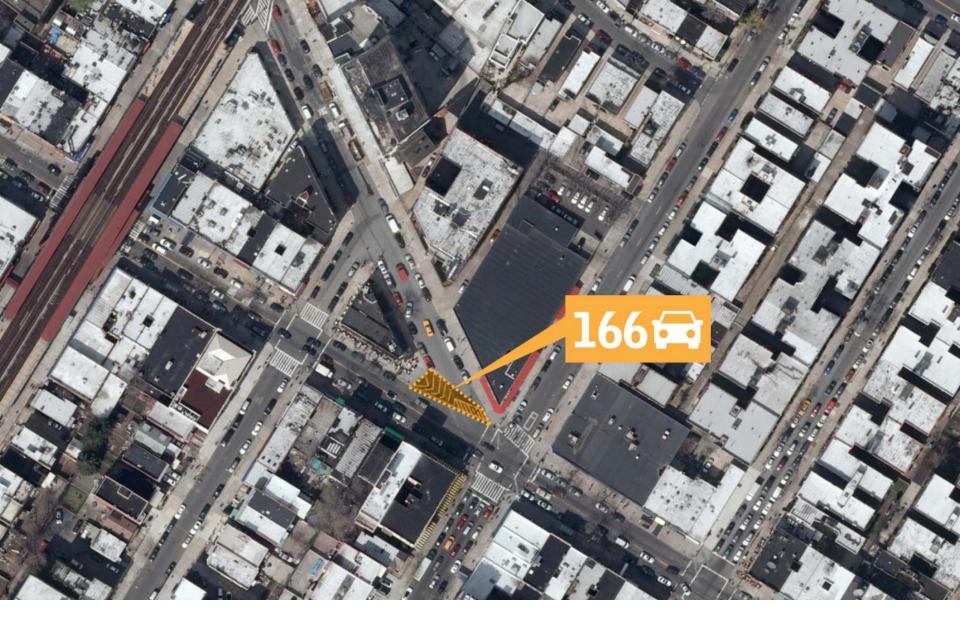

## Key Food Shopper Survey

Key Food Survey Results

Vehicle Peak At the peak there are 166 vehicles using Newtown Ave in an hour

## PEAK # OF VEHICLES / HOUR