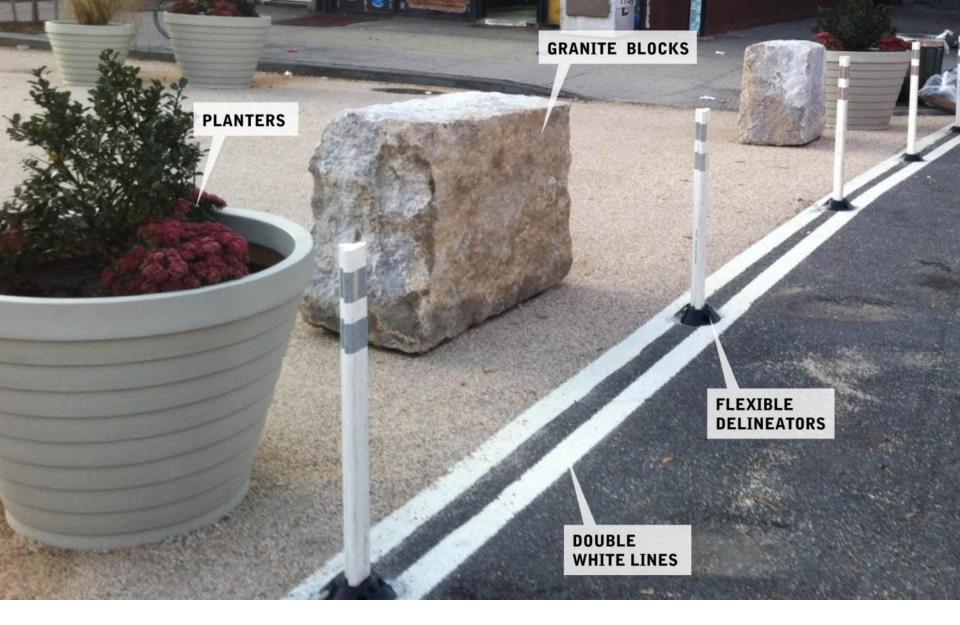

## Plaza Toolkit

- Paint
- Gravel
- Moveable tables/chairs
- Umbrellas
- Permanent benches
- Bike parking

- Planters
- Granite blocks informal seating
- Street lighting
- Signage parking regulations
- Concrete
- Pavement markings

#### Tool Kit Union Square North at Broadway & 17th Street

Tool Kit Putnam Plaza in Clinton Hill, Brooklyn