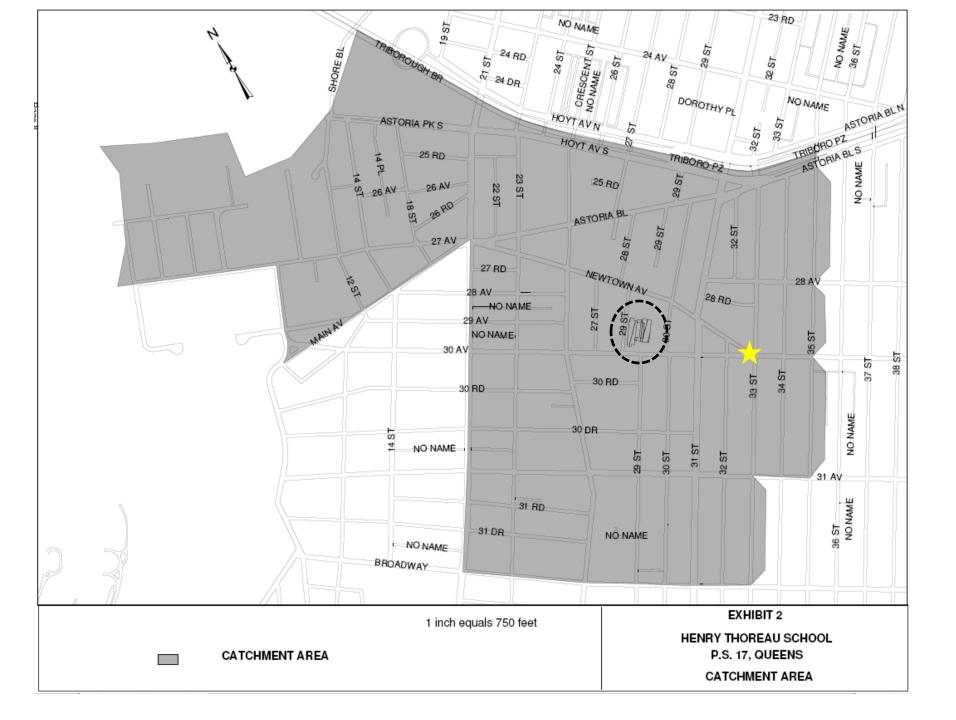

# School Safety:

PS 17 on 29<sup>th</sup> St is one of 135 schools citywide that is part of DOT's School Safety Program.

There is high rate of vehicle accidents in the district.

New York City Department of Transportation Office of School Safety Engineering

School Safety Engineering Project

FINAL REPORT: P.S. 17 (Henry Thoreau School), Queens

Prepared by The RBA Group/Urbitran Associates

MARCH 22, 2006