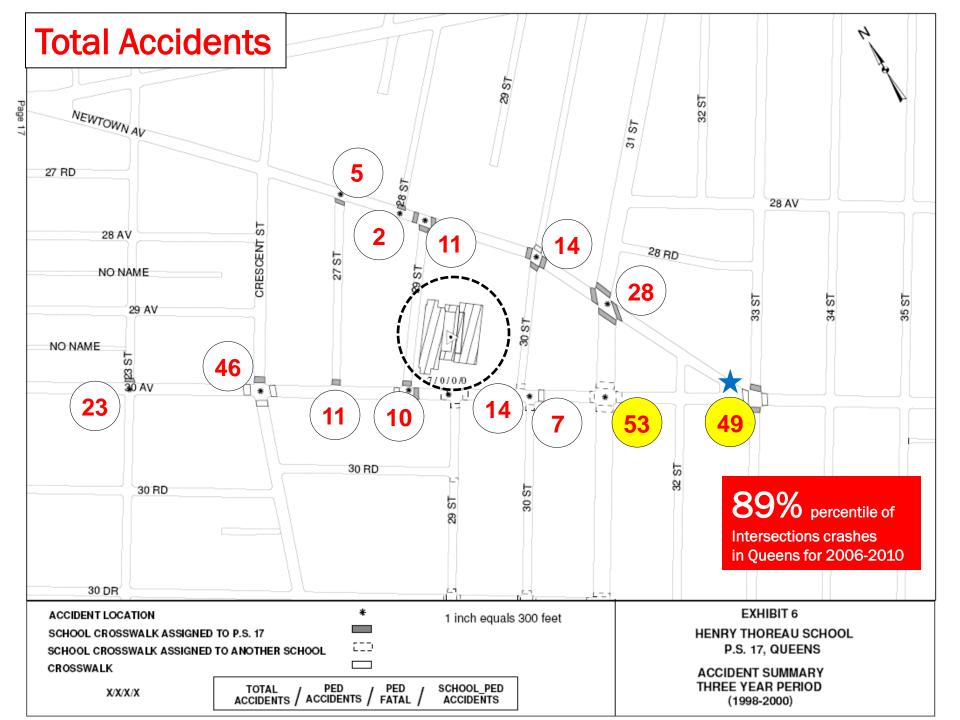

# School Safety:

PS 17 on 29<sup>th</sup> St is one of 135 schools citywide that is part of DOT's School Safety Program.

There is high rate of vehicle accidents in the district.

New York City Department of Transportation Office of School Safety Engineering

School Safety Engineering Project

FINAL REPORT: P.S. 17 (Henry Thoreau School), Queens

Prepared by The RBA Group/Urbitran Associates

MARCH 22, 2006