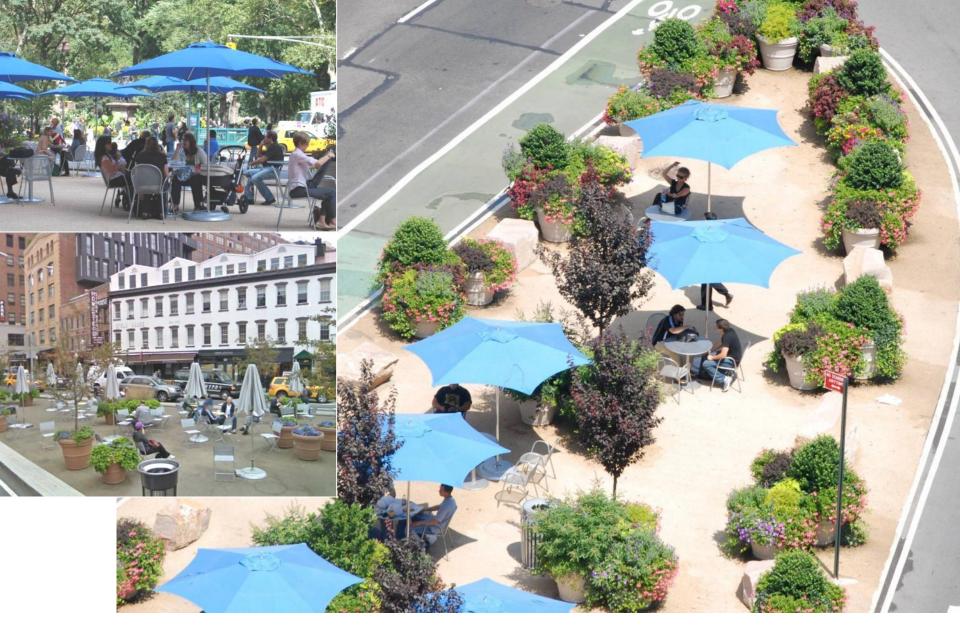

## Plaza Toolkit

- Paint
- Gravel
- Moveable tables/chairs
- Umbrellas
- Permanent benches
- Bike parking

- Planters
- Granite blocks informal seating
- Street lighting
- Signage parking regulations
- Concrete
- Pavement markings

#### Tool Kit Union Square North at Broadway & 17th Street

Tool Kit Putnam Plaza in Clinton Hill, Brooklyn