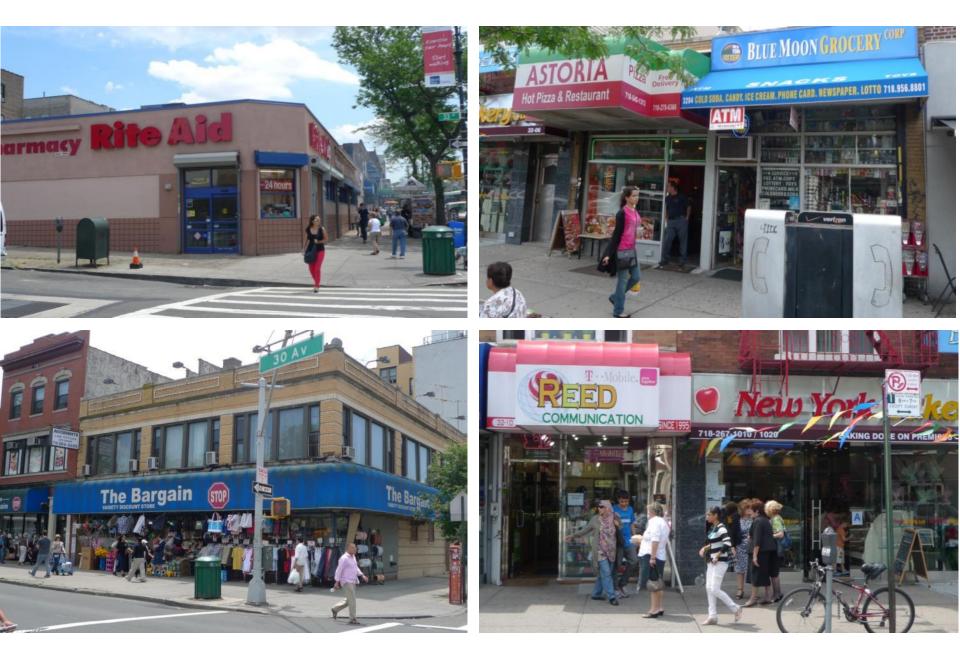

**30th Ave** Well-serviced transportation corridor with 13,774 subway riders on an avg. weekday

Active & Busy Retail Corridor 30<sup>th</sup> Ave shopping & food

Active & Busy Retail Corridor 30<sup>th</sup> Ave shopping & food

Active & Busy Retail Corridor 30<sup>th</sup> Ave shopping & food

Active & Busy Retail Corridor 30<sup>th</sup> Ave shopping & food

Water

People like open space Flatiron Plaza adjacent to Madison Square Park. March 13, 2012