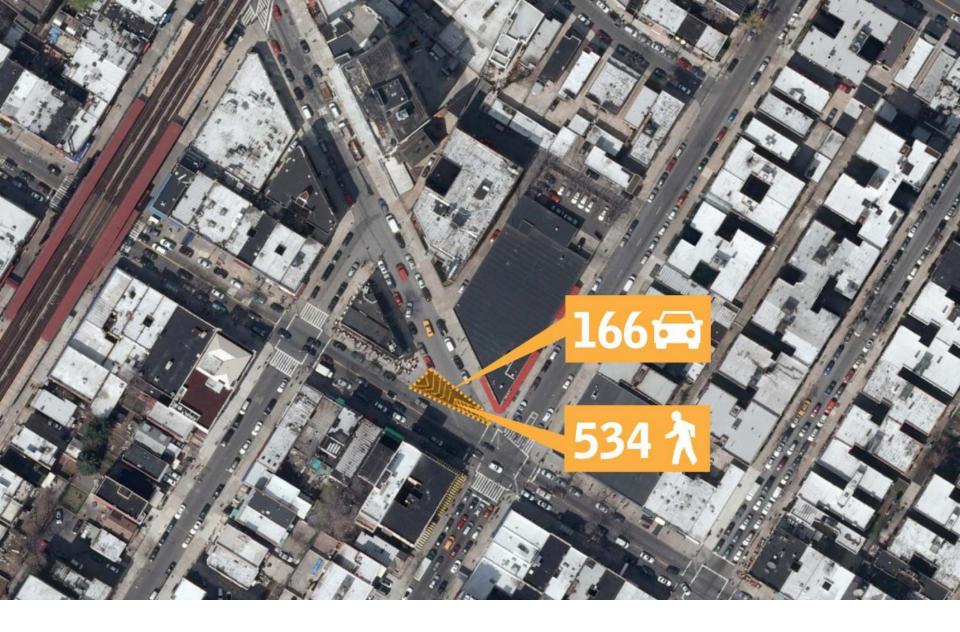

## Key Food Shopper Survey

Key Food Survey Results

Vehicle Peak At the peak there are 166 vehicles using Newtown Ave in an hour

#### Traffic Network Impacts Low volumes compared to other plaza project street closures

Pedestrian Peak At the peak there are 534 pedestrians crossing Newtown Ave in an hour

Pedestrian Traffic People outnumber cars 4:1 at this intersection