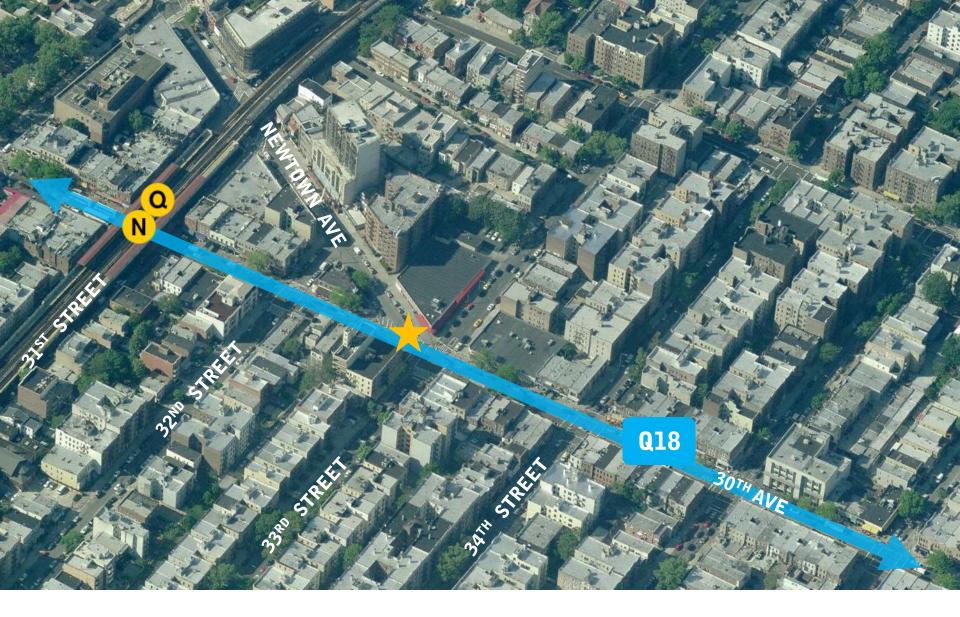

# Agenda

- 1. Presentation 15 min
- 2. Small groups
- 3. Share group thoughts -
- 4. Wrap up

- 20 min
  - 15 min 10 min

Newtown Ave Between 32<sup>nd</sup> & 33<sup>rd</sup> Street

Newtown Ave At 30<sup>th</sup> Ave looking northwest

### Newtown Ave Existing intersection