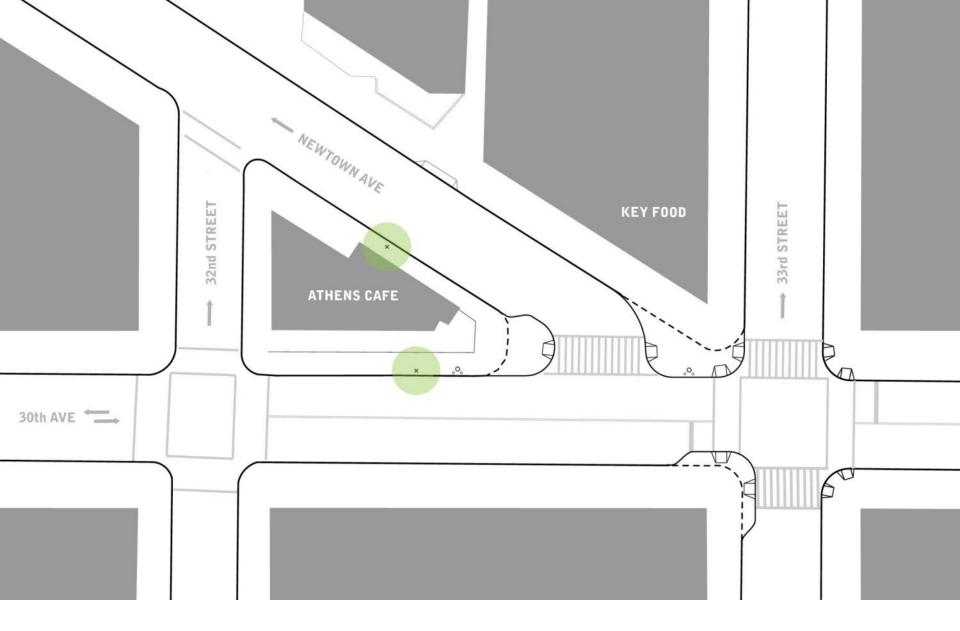

a Kungys & Emily Weidenhof





# Agenda

- 1. Presentation 15 min
- 2. Small groups
- 3. Share group thoughts -
- 4. Wrap up

- 20 min
  - 15 min 10 min



Newtown Ave Between 32<sup>nd</sup> & 33<sup>rd</sup> Street



Newtown Ave At 30<sup>th</sup> Ave looking northwest



Newtown Ave Near 32<sup>nd</sup> St looking southeast

# School Safety:

PS 17 on 29<sup>th</sup> St is one of 135 schools citywide that is part of DOT's School Safety Program.

There is high rate of vehicle accidents in the district.

New York City Department of Transportation Office of School Safety Engineering





School Safety Engineering Project

FINAL REPORT: P.S. 17 (Henry Thoreau School), Queens



Prepared by The RBA Group/Urbitran Associates





MARCH 22, 2006







### Newtown Ave Existing intersection



#### Newtown Ave School Safety Curb Extensions to be built Spring 2013, an approx. cost of \$400,000



Traffic Calming & Safety

Curbs designed to accommodate all vehicle turns, including trucks



## Parking School Safety project retains existing parking



Pedestrian Circulation Curb extensions leave little useable public space



New York City Plaza Program launched in 2008 Dept. of Transportation



#### Application to the Plaza Program for Newtown Ave/30<sup>th</sup> Ave

#### NYC Plaza Program - 2009 Application for Sponsoring Organization

Please read through the Plaza Program Guidelines before completing the application

| Name of Sponsoring Organization:                                                                                | Hellenic Orthodox Community of | Hellenic Or