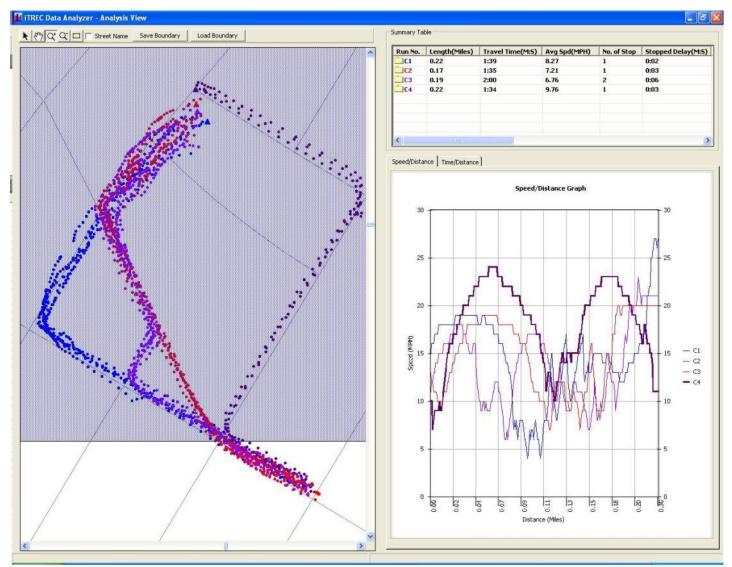

/Rus |                                                  | Column Countries                  |           |       |

## Key Food Shopper Survey





Key Food Survey Results



Vehicle Peak At the peak there are 166 vehicles using Newtown Ave in an hour

## STREET CLOSURE

## PEAK # OF VEHICLES / HOUR



#### Traffic Network Impacts Low volumes compared to other plaza project street closures



Pedestrian Peak At the peak there are 534 pedestrians crossing Newtown Ave in an hour



Pedestrian Traffic People outnumber cars 4:1 at this intersection





Newtown Ave: What happens if we close the street? Between 32<sup>nd</sup> & 33<sup>rd</sup> Street



Newtown Ave: Alternate Routes Northbound to 31<sup>st</sup> Street & Newtown Ave

## Newtown GPS Car Runs Collected on Saturday, June 2, 2012







## Plaza Toolkit

- Paint
- Gravel
- Moveable tables/chairs
- Umbrellas
- Permanent benches
- Bike parking

- Planters
- Granite blocks informal seating
- Street lighting
- Signage parking regulations
- Concrete
- Pavement markings







#### Tool Kit Union Square North at Broadway & 17th Street



Tool Kit Putnam Plaza in Clinton Hill, Brooklyn



### Permanent seating: NYC DOT CityBench





### Bike parking: NYC Bike Rack







Plaza Maintenance Central Astoria would be responsible for plaza maintenance.



#### Full access to the public

Plaza is public, DOT property & amenities are non-exclusive. Anyone can apply to hold an event in the plaza, www.nyc.gov/sapo

#### Programming

Launch Day Event Recurring Small-Scale Events Annual Events Markets





Public Art DOT Temporary A