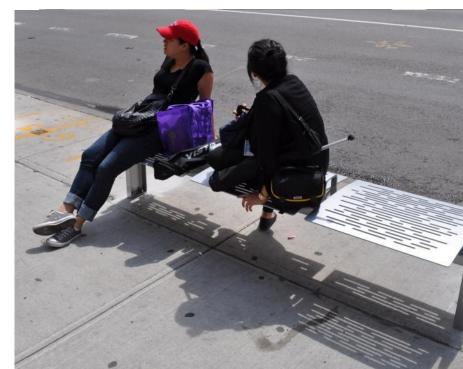

ian Peak At the peak there are 534 pedestrians crossing Newtown Ave in an hour



Pedestrian Traffic People outnumber cars 4:1 at this intersection





Newtown Ave: What happens if we close the street? Between 32<sup>nd</sup> & 33<sup>rd</sup> Street



Newtown Ave: Alternate Routes Northbound to 31<sup>st</sup> Street & Newtown Ave

## Newtown GPS Car Runs Collected on Saturday, June 2, 2012







## Plaza Toolkit

- Paint
- Gravel
- Moveable tables/chairs
- Umbrellas
- Permanent benches
- Bike parking

- Planters
- Granite blocks informal seating
- Street lighting
- Signage parking regulations
- Concrete
- Pavement markings







#### Tool Kit Union Square North at Broadway & 17th Street



Tool Kit Putnam Plaza in Clinton Hill, Brooklyn



### Permanent seating: NYC DOT CityBench





### Bike parking: NYC Bike Rack







Plaza Maintenance Central Astoria would be responsible for plaza maintenance.



#### Full access to the public

Plaza is public, DOT property & amenities are non-exclusive. Anyone can apply to hold an event in the plaza, www.nyc.gov/sapo

#### Programming

Launch Day Event Recurring Small-Scale Events Annual Events Markets





Public Art DOT Temporary Art Program Permanent Artworks







Options for the community: School Safety traffic calming or a pedestrian plaza We want to hear your thoughts on the opportunities & issues on Newtown Ave.

# **NEXT STEPS**

Gather Workshop Feedback Present findings to CB Trans. Committee Present a proposal to CB Full Board on 6/19



# Community Engagement: WWW.Facebook.com/NewtownAve