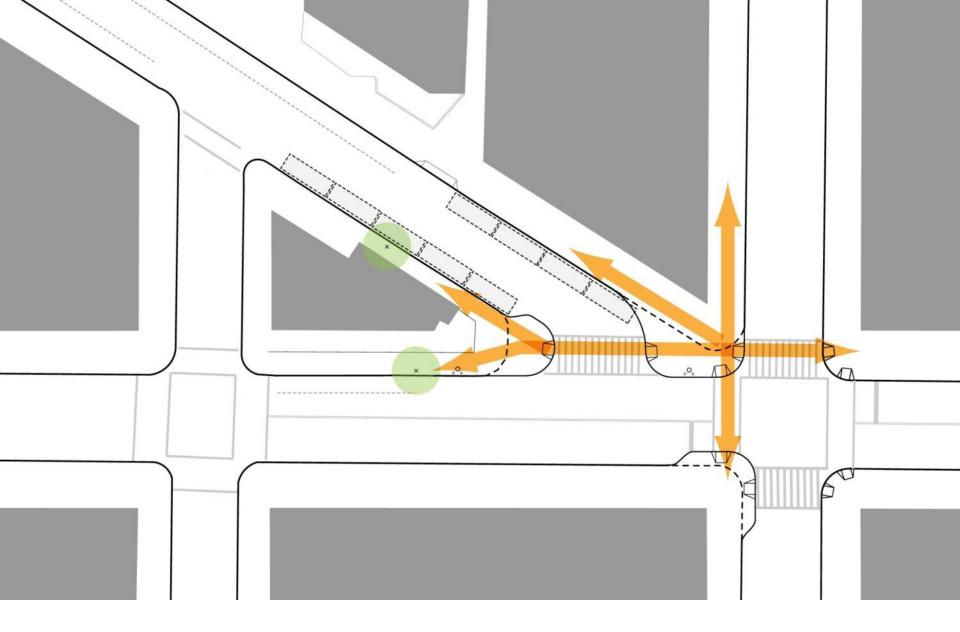

## Newtown Ave

Two-way conversion to maintain driveway access

Emergency Access

Maintain emergency access to hydrants and through the plaza

Parking Impacts Net loss of 7 parking spaces