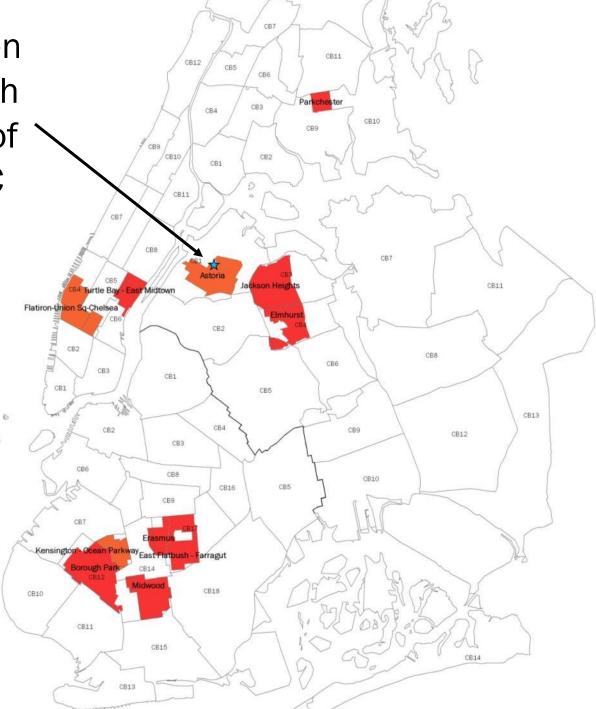

## Hellenic Orthodox Community of Astoria St Demetrios

Astoria Organization applied to the NYC Plaza Program

Astoria is one of ten neighborhoods with the least amount of ` open space in NYC

Open Space Needs Dept. of Parks & Recreation Data