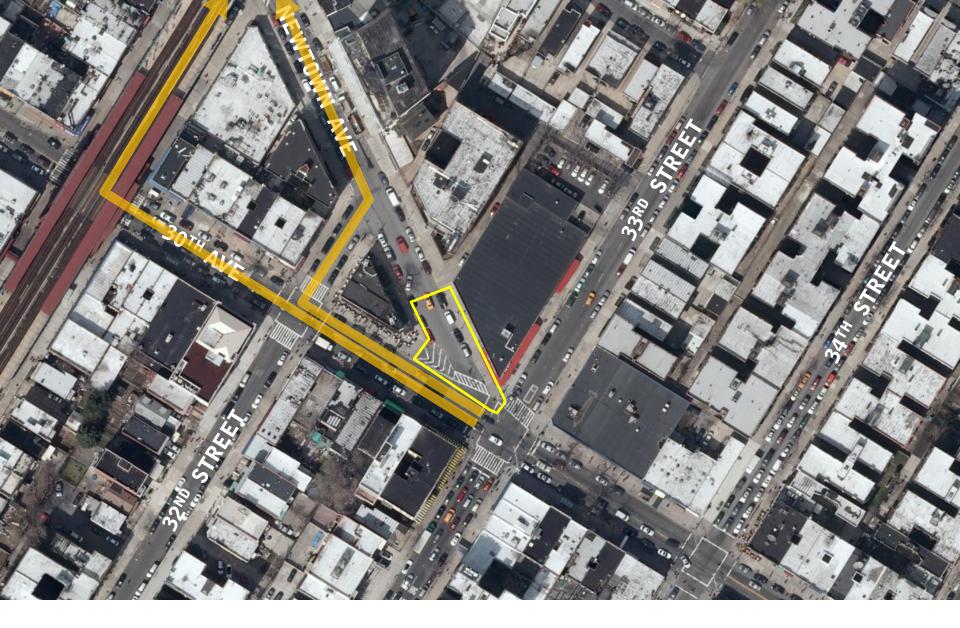

## Newtown Ave

Public Plaza Proposal that could be built as early as summer 2012 with an approx. cost of \$75,000

## Newtown Ave

Two-way conversion to maintain driveway access

Emergency Access

Maintain emergency access to hydrants and through the plaza

Parking Impacts Net loss of 7 parking spaces