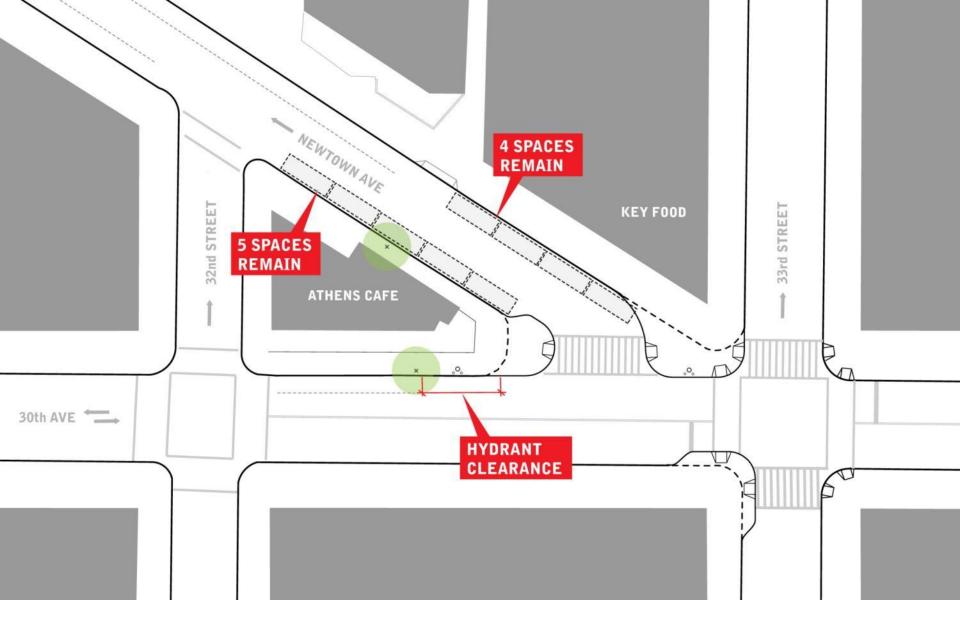

## Newtown Ave

Two-way conversion to maintain driveway access

Emergency Access

Maintain emergency access to hydrants and through the plaza

Parking Impacts Net loss of 7 parking spaces