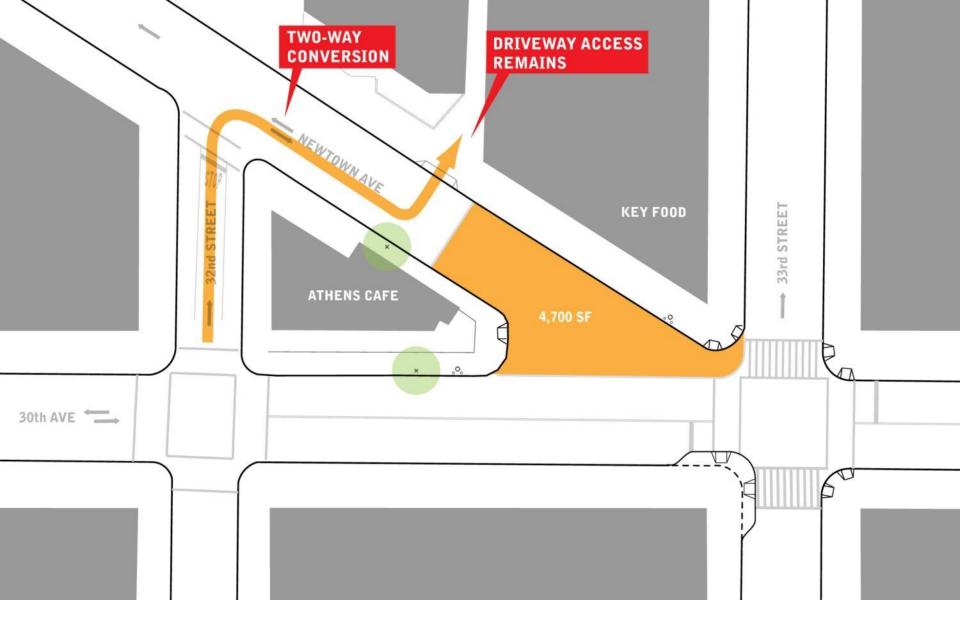

## Newtown Ave

Two-way conversion to maintain driveway access

Emergency Access

Maintain emergency access to hydrants and through the plaza

Parking Impacts Net loss of 7 parking spaces