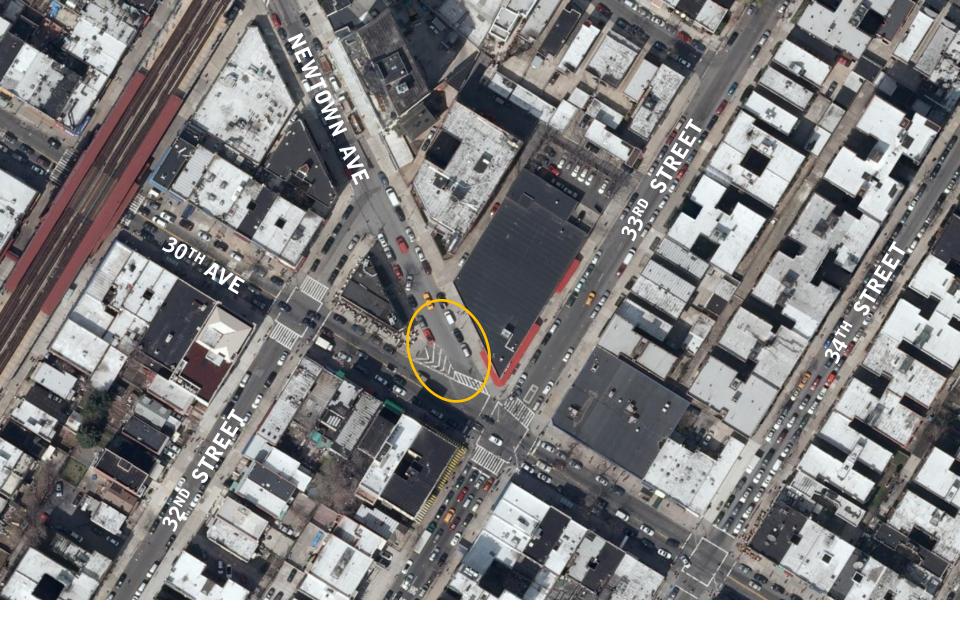

### Newtown Ave Existing intersection

## Newtown Ave

Public Plaza Proposal that could be built as early as summer 2012 with an approx. cost of \$75,000