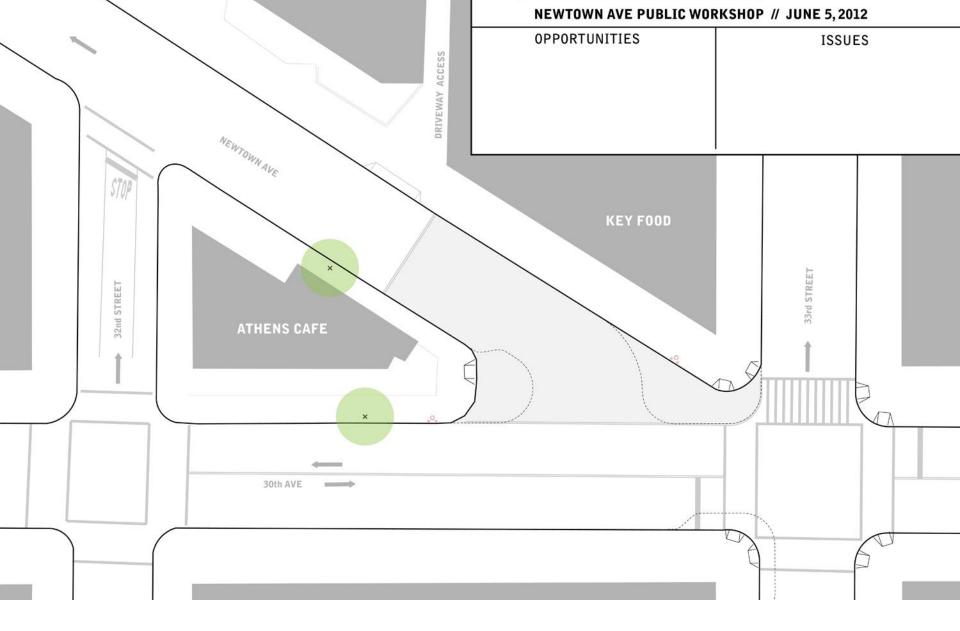

### Newtown Ave Existing intersection

## Newtown Ave

Public Plaza Proposal that could be built as early as summer 2012 with an approx. cost of \$75,000

## Newtown Ave

Two-way conversion to maintain driveway access

Emergency Access

Maintain emergency access to hydrants and through the plaza

Parking Impacts Net loss of 7 parking spaces