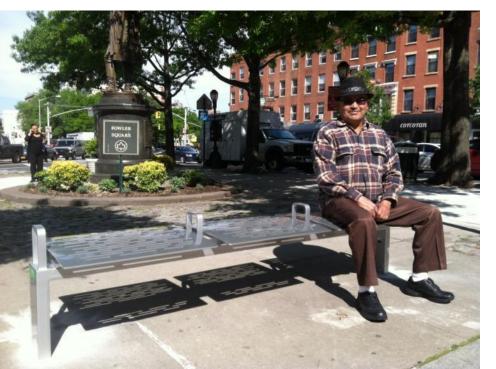

trian Peak At the peak there are 534 pedestrians crossing Newtown Ave in an hour



Pedestrian Traffic People outnumber cars 4:1 at this intersection





Newtown Ave: What happens if we close the street? Between 32<sup>nd</sup> & 33<sup>rd</sup> Street



Newtown Ave: Alternate Routes Northbound to 31<sup>st</sup> Street & Newtown Ave

## Newtown GPS Car Runs Collected on Saturday, June 2, 2012







## Plaza Toolkit

- Paint
- Gravel
- Moveable tables/chairs
- Umbrellas
- Permanent benches
- Bike parking

- Planters
- Granite blocks informal seating
- Street lighting
- Signage parking regulations
- Concrete
- Pavement markings







#### Tool Kit Union Square North at Broadway & 17th Street



Tool Kit Putnam Plaza in Clinton Hill, Brooklyn



### Permanent seating: NYC DOT CityBench





### Bike parking: NYC Bike Rack







Plaza Maintenance Central Astoria would be responsible for plaza maintenance.



#### Full access to the public

Plaza is public, DOT property & amenities are non-exclusive. Anyone can apply to hold an event in the plaza, www.nyc.gov/sapo

#### Programming

Launch Day Event Recurring Small-Scale Events Annual Events Markets





Public Art DOT Temporary Art Program Permanent Artworks







Options for the community: School Safety traffic calming or a pedestrian plaza We want to hear your thoughts on the opportunities & issues on Newtown Ave.

# **NEXT STEPS**

Gather Workshop Feedback Present findings to CB Trans. Committee Present a proposal to CB Full Board on 6/19



# Community Engagement: WWW.Facebook.com/NewtownAve