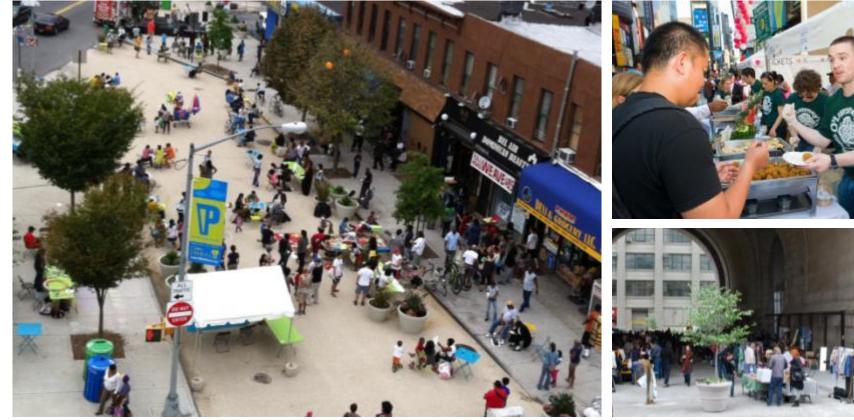

## Newtown Ave

Public Plaza Proposal that could be built as early as summer 2012 with an approx. cost of \$75,000

#### Programming

Launch Day Event Recurring Small-Scale Events Annual Events Markets

Public Art DOT Temporary Art Program Permanent Artworks

Options for the community: School Safety traffic calming or a pedestrian plaza We want to hear your thoughts on the opportunities & issues on Newtown Ave.