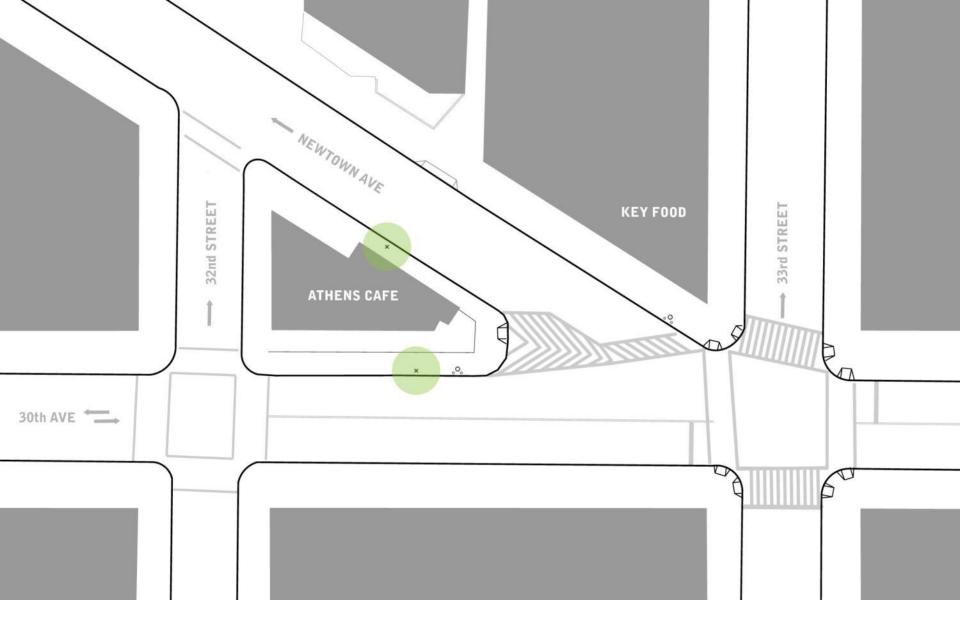

idor 30<sup>th</sup> Ave shopping & food



Active & Busy Retail Corridor 30<sup>th</sup> Ave shopping & food



Active & Busy Retail Corridor 30<sup>th</sup> Ave shopping & food



Active & Busy Retail Corridor 30<sup>th</sup> Ave shopping & food







Water



People like open space Flatiron Plaza adjacent to Madison Square Park. March 13, 2012



## Assistance for Business & Residents



Cultural Events: Independence Celebration 2011



The Central Astoria Local Development Coalition founded in 1979 is a nonprofit community organization dedicated to preserving and enhancing the neighborhood of Astoria as a vibrant, affordable, harmonious and desirable community in which to live, work, and do business.

A Plaza Partner based in the Community Central Astoria Local Development Coalition



### Newtown Ave Existing intersection



## Newtown Ave

Public Plaza Proposal that could be built as early as summer 2012 with an approx. cost of \$75,000



## Newtown Ave

Two-way conversion to maintain driveway access



Emergency Access

Maintain emergency access to hydrants and through the plaza



Parking Impacts Net loss of 7 parking spaces

## SURVEY QUESTIONS: How did you get here today? How long have you lived in the area? What's your zip code?

#### SURVEY TIMES: Thursday, 5/26 AM & PM - Tuesday, 5/29 AM - Saturday 6/2 AM

| <b>1. How did you get here today?</b><br>Circle how you got here or specify if other // Other |                       |            | ng have you lived in the area?<br>f years/months | 3. Your Zipcode?<br>Enter zipcode |           |       |
|--------------