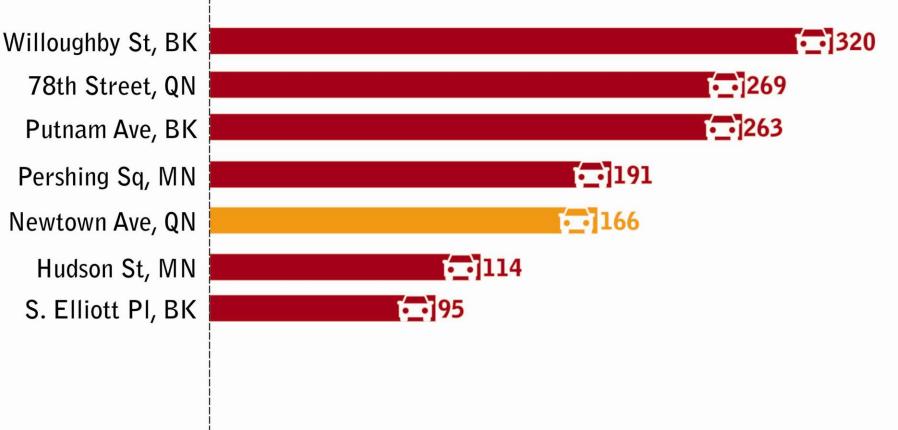

## Key Food Shopper Survey

Key Food Survey Results

Vehicle Peak At the peak there are 166 vehicles using Newtown Ave in an hour

## PEAK # OF VEHICLES / HOUR