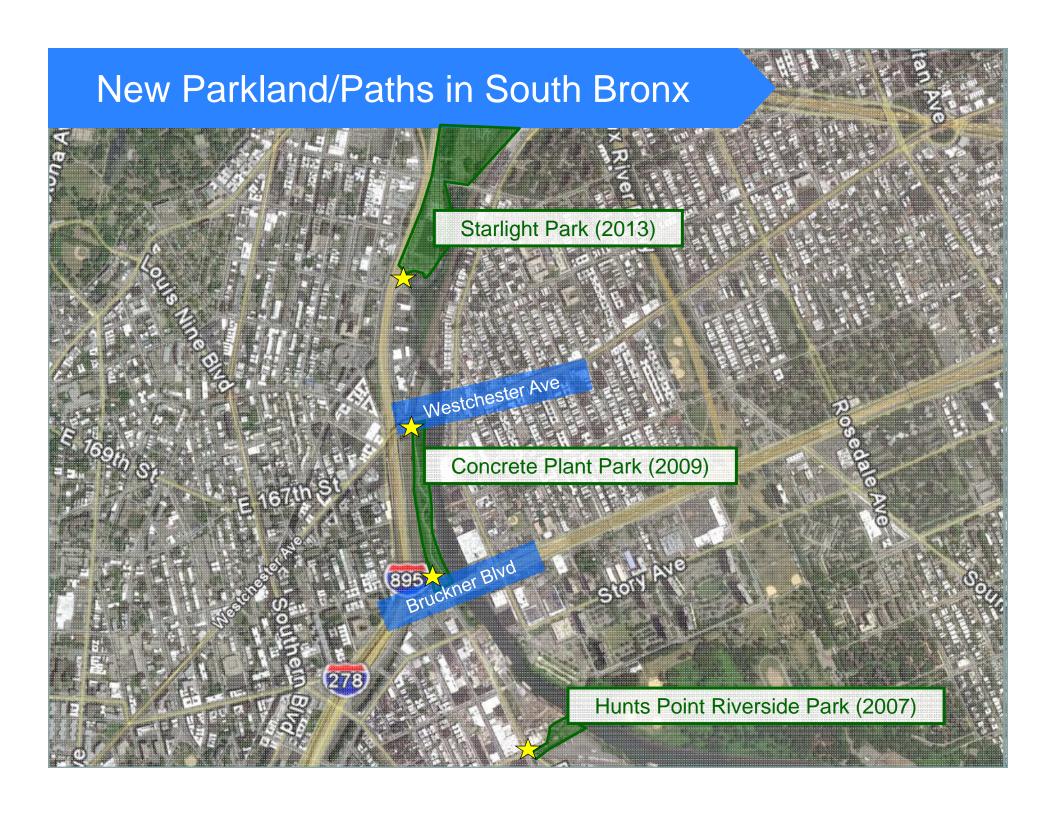

# **Bronx River Greenway**

Transportation Corridor

 10 mile route from Westchester border to Hunts Point/Soundview

- Key north-south bicycle corridor
- Connections to Mosholu, Pelham, and South Bronx Greenways
- 6 out of 8 miles of off-street path completed on parkland