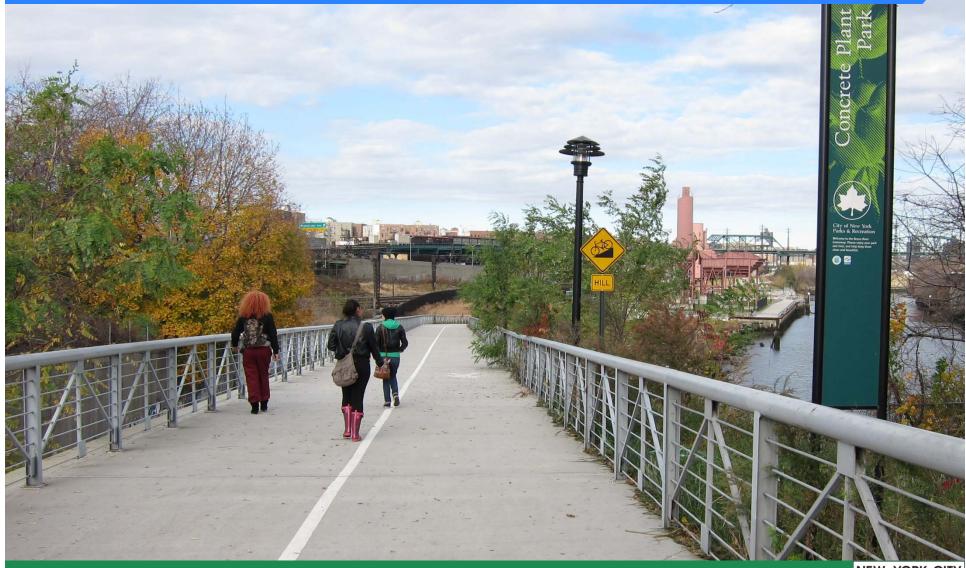

# **Bronx River Greenway**

Transportation Corridor

 10 mile route from Westchester border to Hunts Point/Soundview

- Key north-south bicycle corridor
- Connections to Mosholu, Pelham, and South Bronx Greenways
- 6 out of 8 miles of off-street path completed on parkland