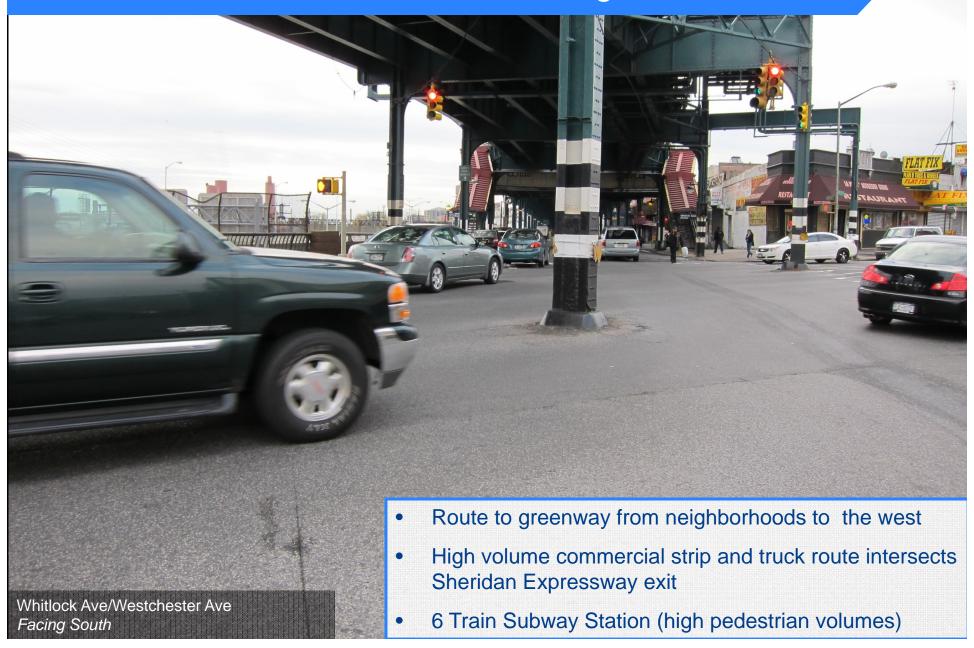

## 3 - Whitlock Ave Intersection: Existing Conditions

# 3 - Whitlock Ave Intersection: Existing Conditions