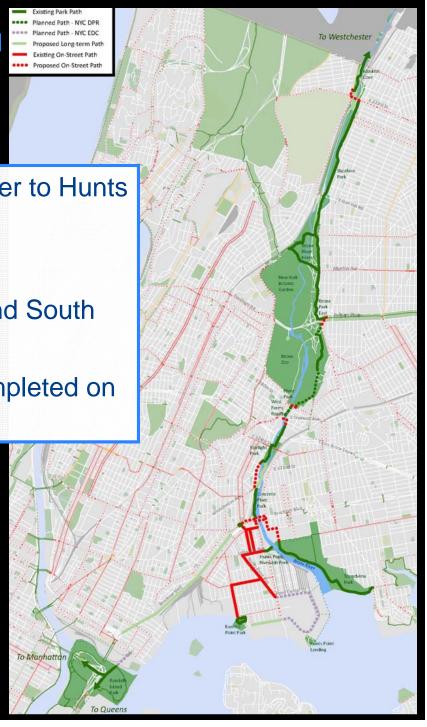

# **Bronx River Greenway**

Transportation Corridor

 10 mile route from Westchester border to Hunts Point/Soundview

- Key north-south bicycle corridor
- Connections to Mosholu, Pelham, and South Bronx Greenways
- 6 out of 8 miles of off-street path completed on parkland