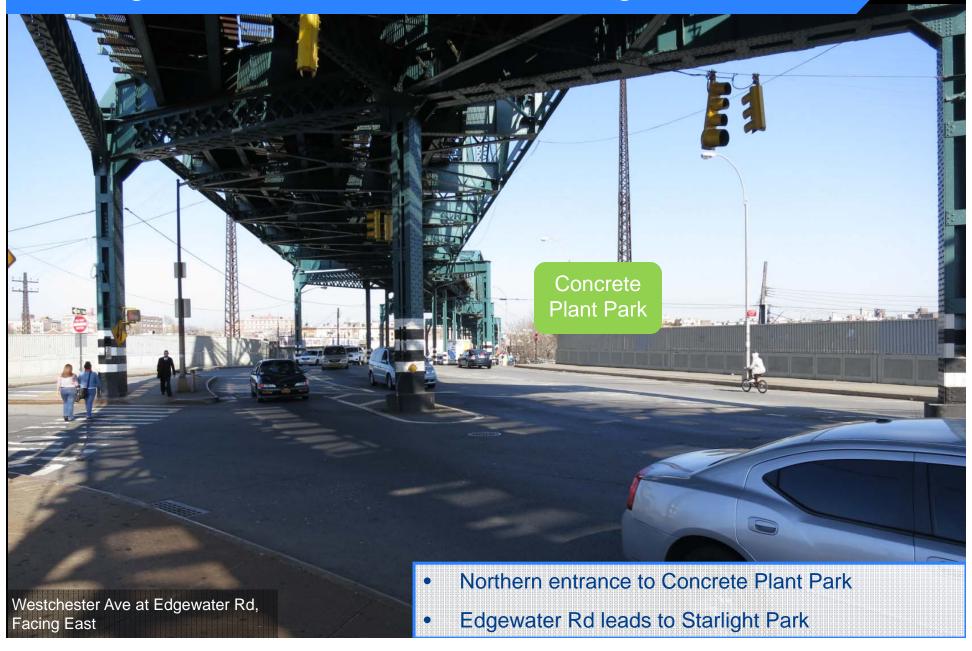

#### Concrete Plant Park to Starlight Park Connection

1 - Edgewater Rd Intersection: Existing Conditions

# 1 - Edgewater Rd Intersection: Existing Conditions