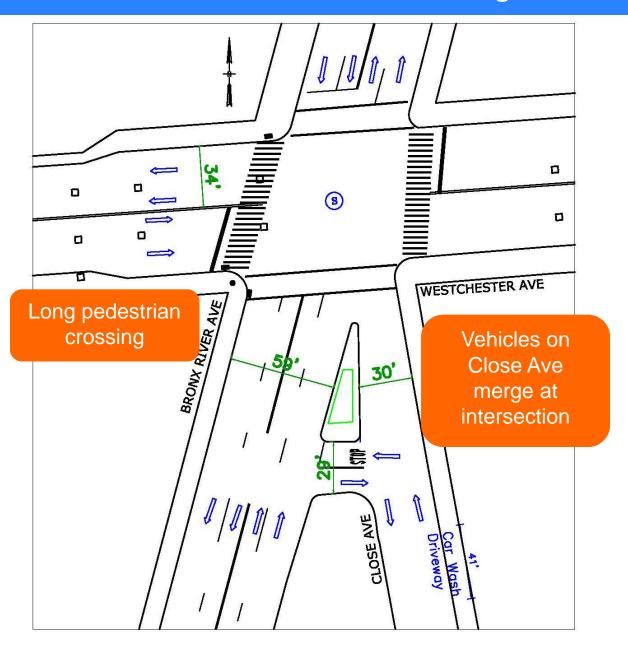

# Greenway Access from the East 6 - Bronx River Ave Intersection – Existing Conditions

#### Greenway Access from the East

# 6 - Bronx River Ave Intersection - Existing Conditions