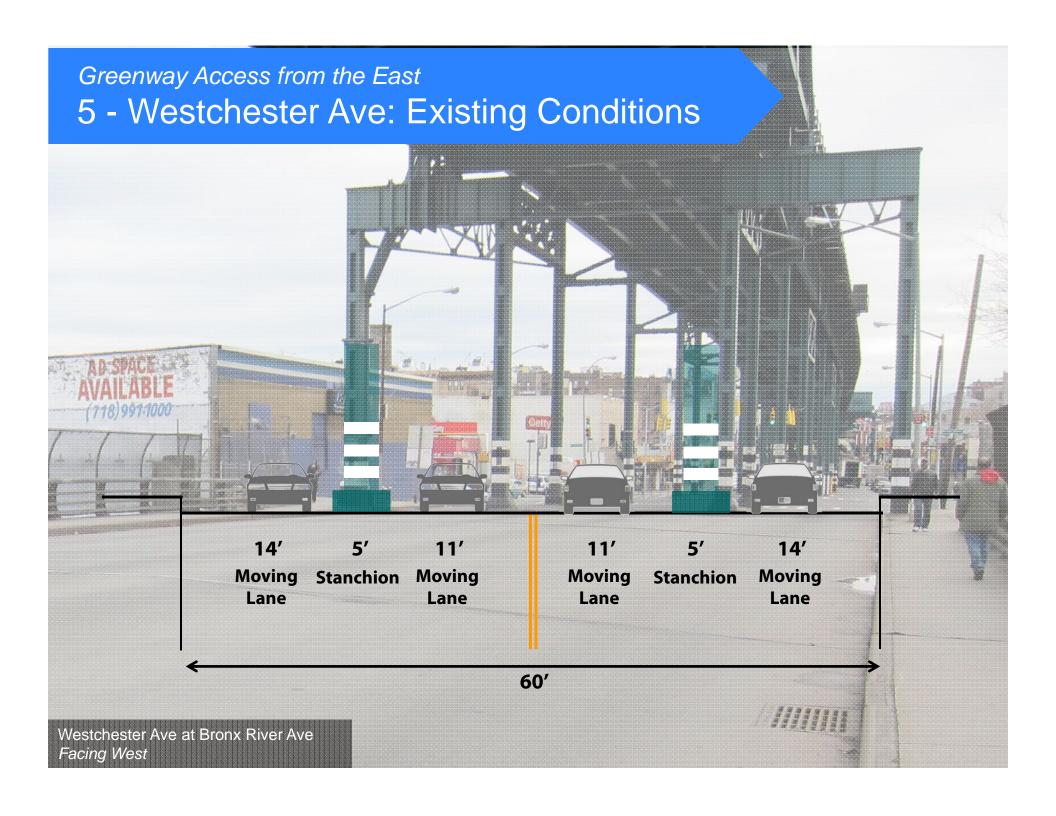

#### **Greenway Access from the East**

- 5 Bicycle Connection Across Bridge
- 6 Bronx River Ave Intersection