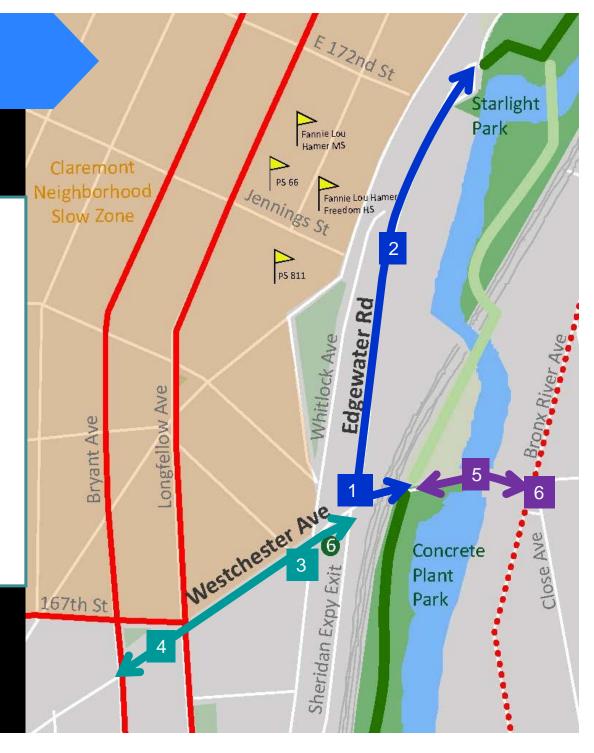

# **Concrete Plant Park to Starlight Park Connection**

- 1 Crossing at Edgewater Rd
- 2 Edgewater Rd to Starlight Park

#### **Greenway Access from the West**

- 3 Whitlock Ave Intersection
- 4 Connection to Bicycle Routes

#### **Greenway Access from the East**

- 5 Bicycle Connection Across Bridge
- 6 Bronx River Ave Intersection