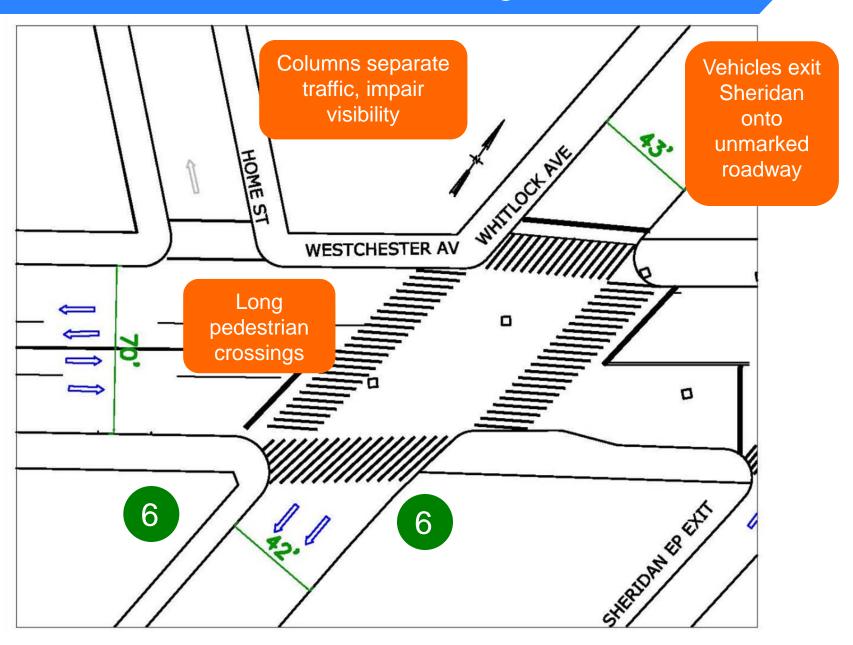

#### Greenway Access from the West

# 3 - Whitlock Ave Intersection: Existing Conditions