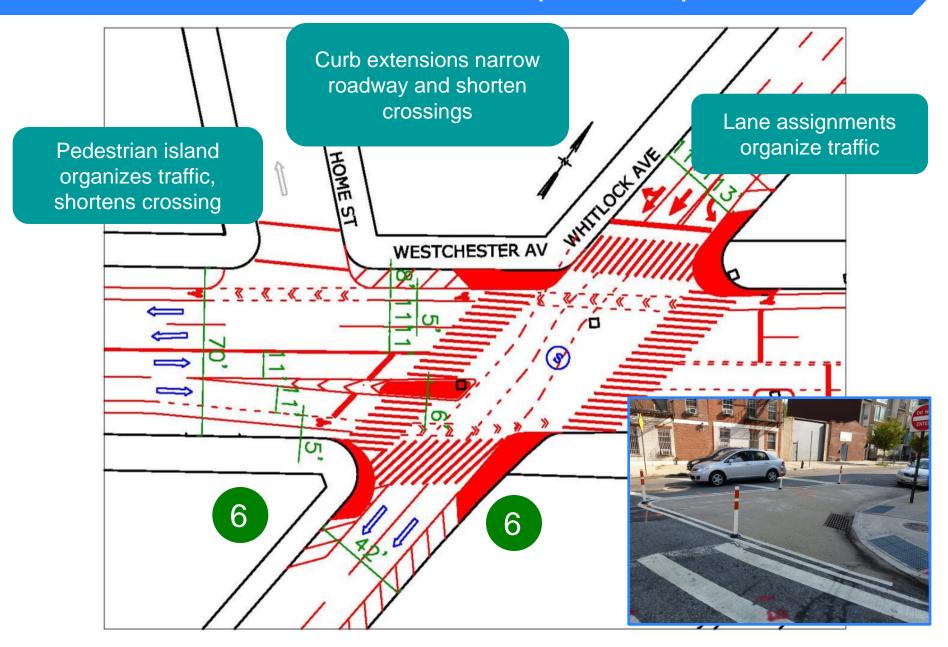

#### Greenway Access from the West

## 3 - Whitlock Ave Intersection: Proposed Improvements