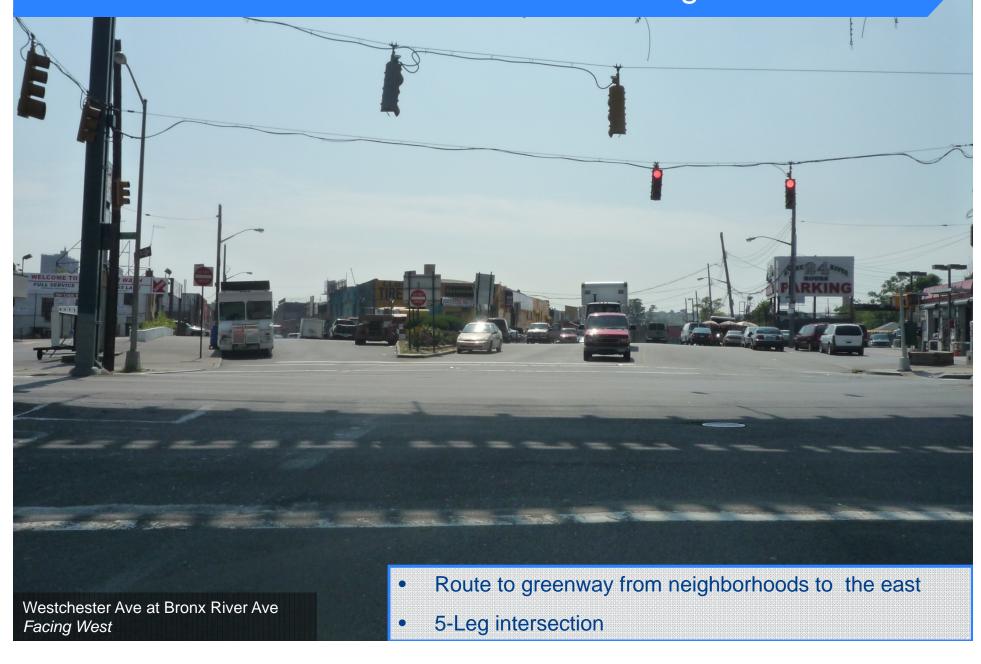

# Greenway Access from the East 6 - Bronx River Ave Intersection – Existing Conditions

#### Greenway Access from the East

# 6 - Bronx River Ave Intersection - Existing Conditions