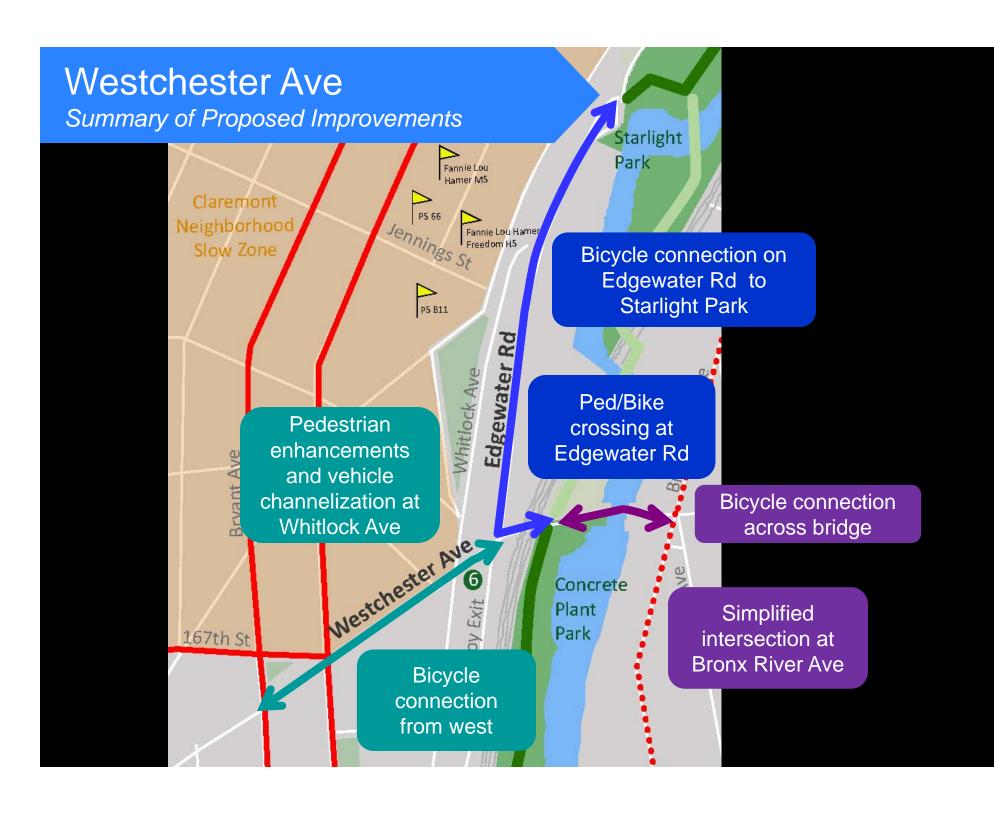

# Westchester Ave

**Overview** 

# **Concrete Plant Park to Starlight Park Connection**

- 1 Crossing at Edgewater Rd
- 2 Edgewater Rd to Starlight Park

#### **Greenway Access from the West**

- 3 Whitlock Ave Intersection
- 4 Connection to Bicycle Routes

#### **Greenway Access from the East**

- 5 Bicycle Connection Across Bridge
- 6 Bronx River Ave Intersection