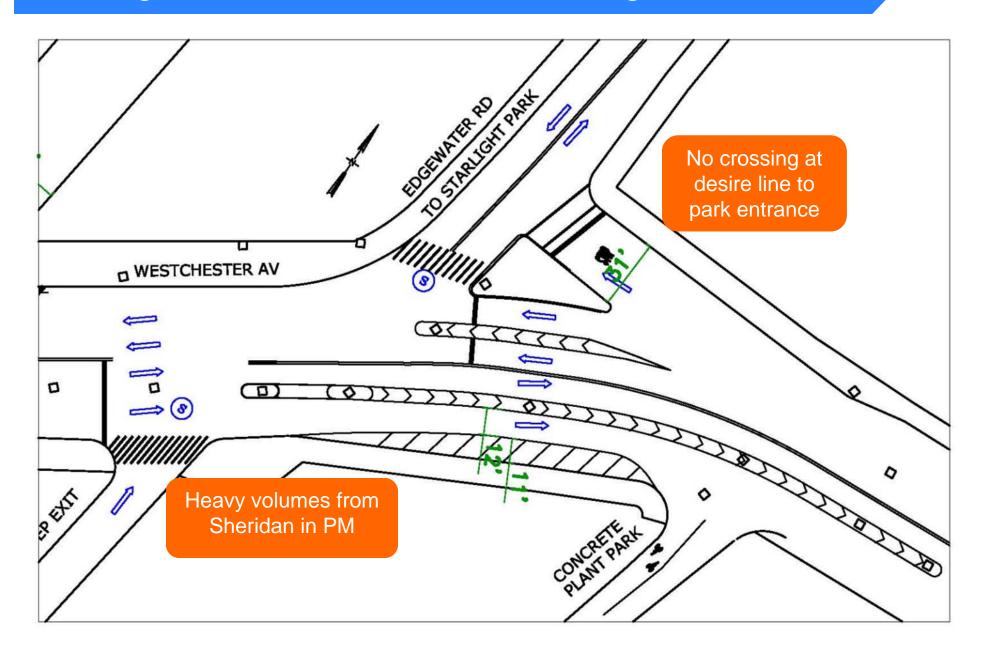

#### Concrete Plant Park to Starlight Park Connection

1 - Edgewater Rd Intersection: Existing Conditions

# 1 - Edgewater Rd Intersection: Existing Conditions