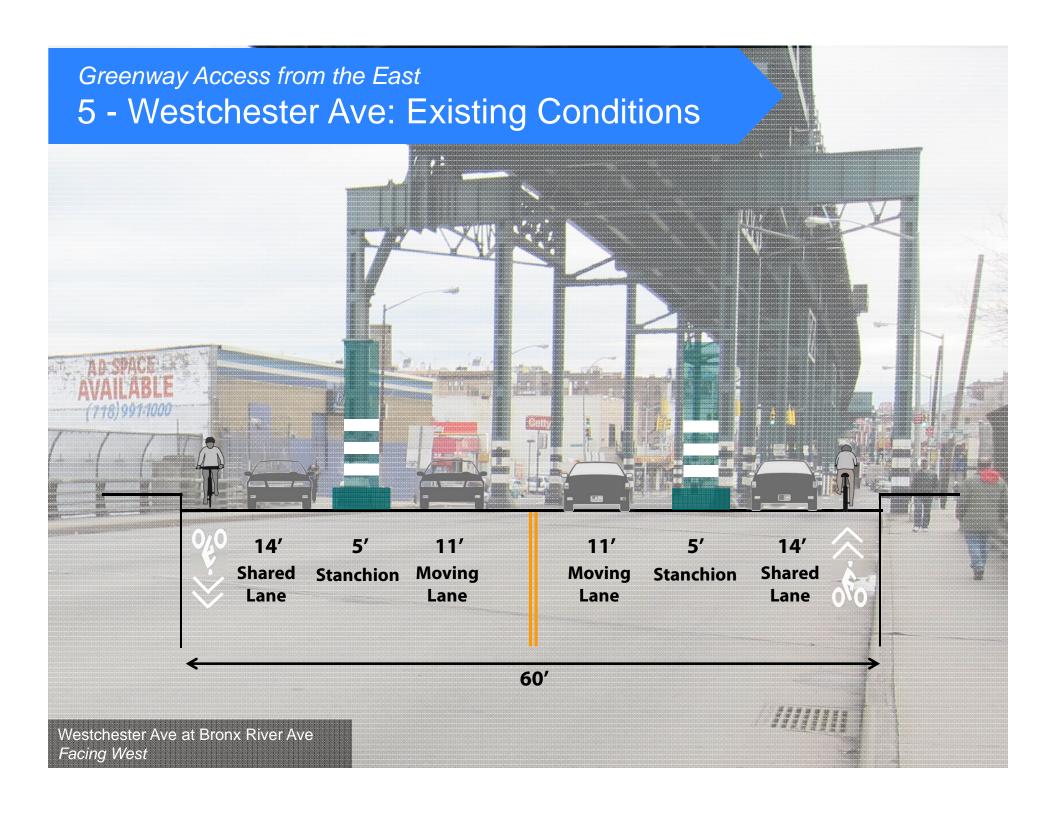

#### **Greenway Access from the East**

- 5 Bicycle Connection Across Bridge
- 6 Bronx River Ave Intersection