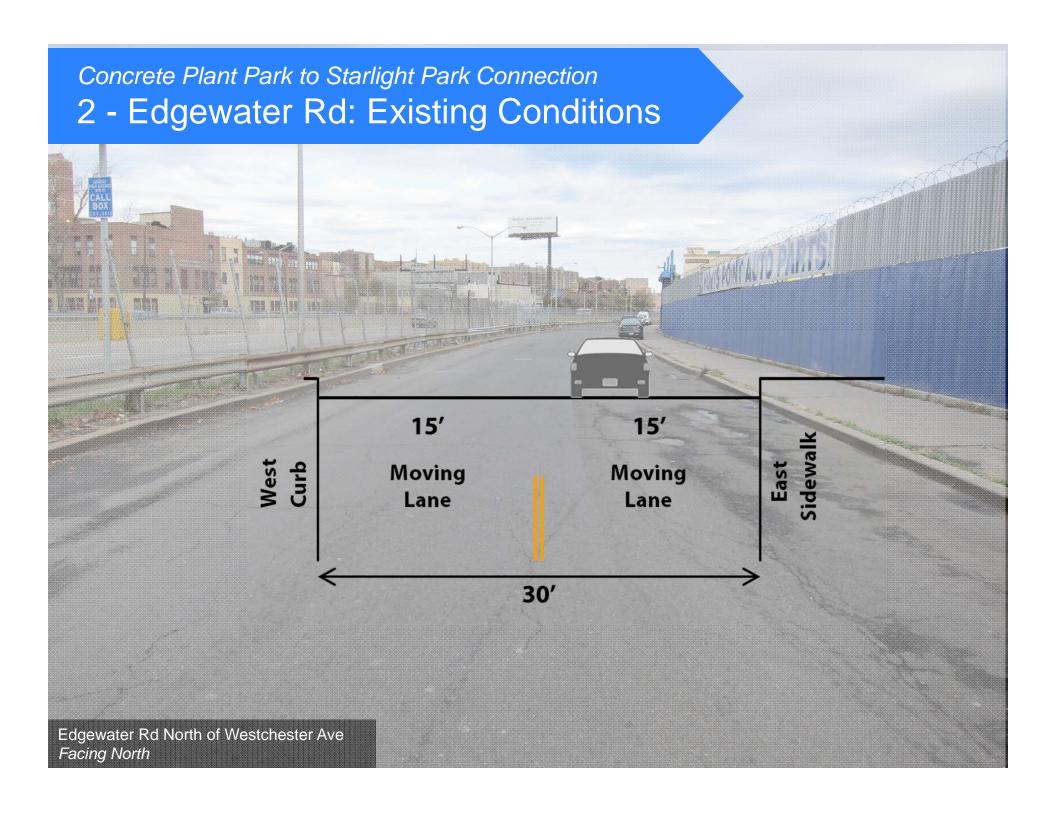

#### Concrete Plant Park to Starlight Park Connection

1 - Edgewater Rd Intersection: Existing Conditions

# 1 - Edgewater Rd Intersection: Existing Conditions