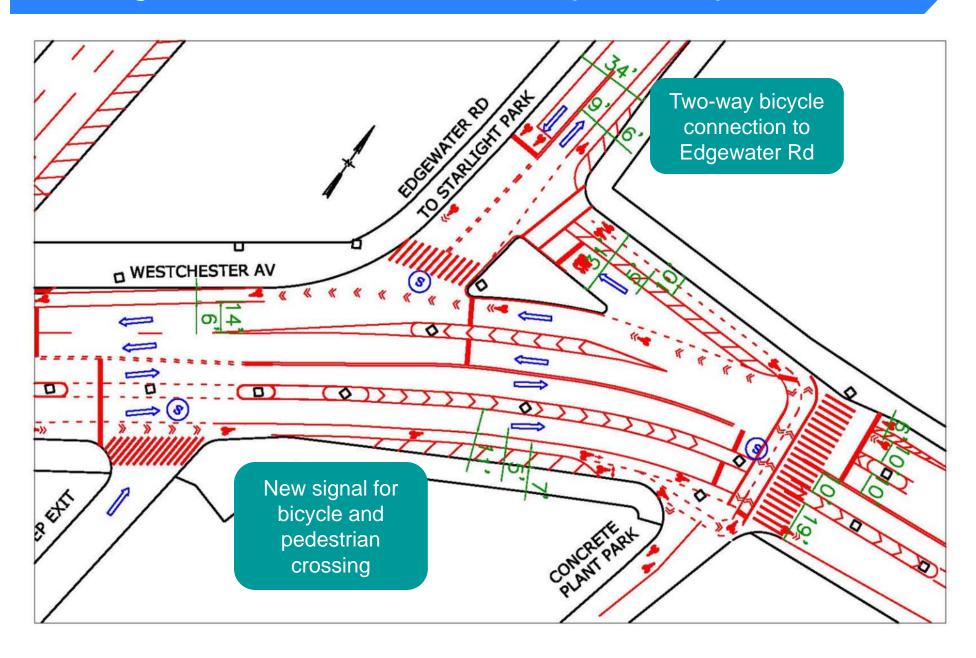

#### Concrete Plant Park to Starlight Park Connection

# 1 - Edgewater Rd Intersection: Proposed Improvements