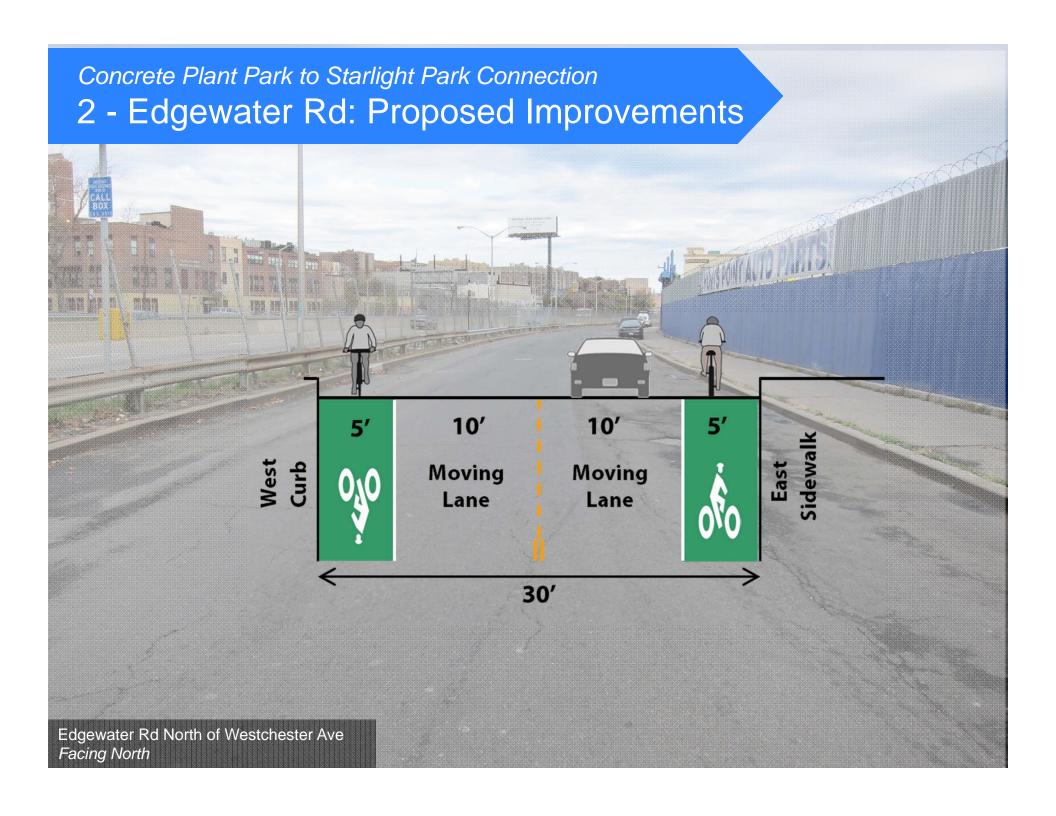

#### Concrete Plant Park to Starlight Park Connection

# 1 - Edgewater Rd Intersection: Proposed Improvements