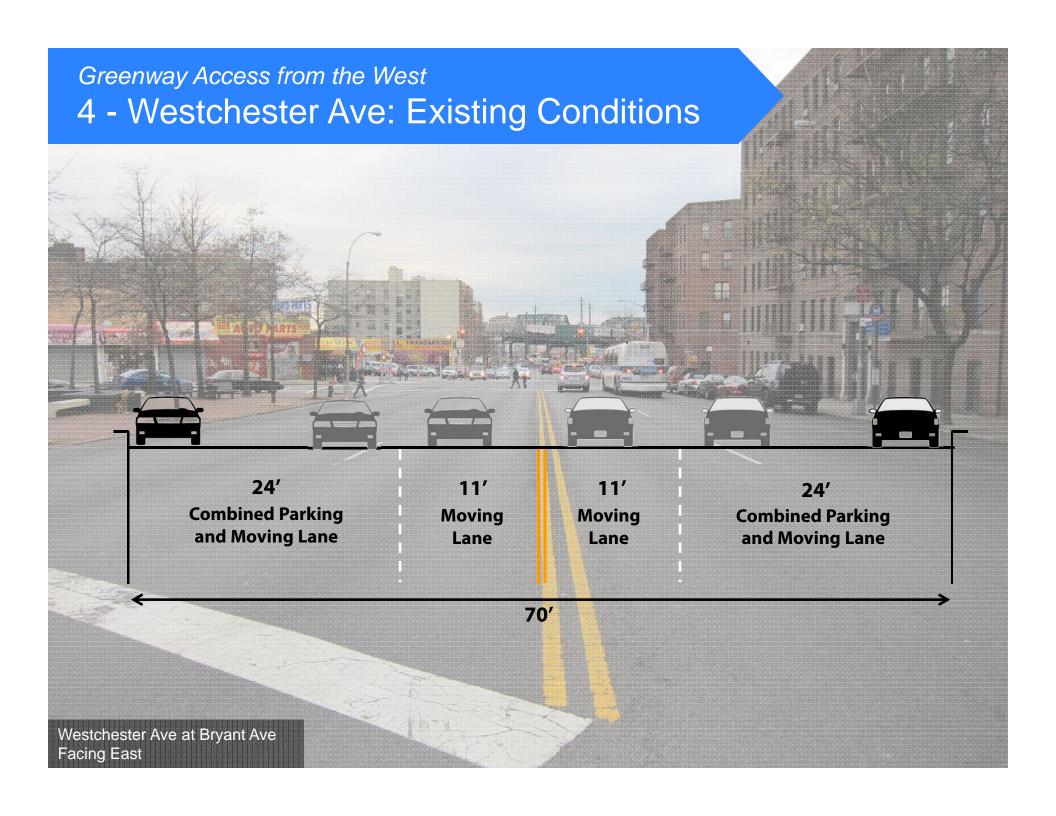

st**

- 3 Whitlock Ave Intersection
- 4 Connection to Bicycle Routes

#### **Greenway Access from the East**

- 5 Bicycle Connection Across Bridge
- 6 Bronx River Ave Intersection



#### Concrete Plant Park to Starlight Park Connection

1 - Edgewater Rd Intersection: Existing Conditions



#### Concrete Plant Park to Starlight Park Connection

# 1 - Edgewater Rd Intersection: Existing Conditions



#### Concrete Plant Park to Starlight Park Connection

# 1 - Edgewater Rd Intersection: Proposed Improvements







#### Greenway Access from the West

## 3 - Whitlock Ave Intersection: Existing Conditions



#### Greenway Access from the West

# 3 - Whitlock Ave Intersection: Existing Conditions



#### Greenway Access from the West

## 3 - Whitlock Ave Intersection: Proposed Improvements











# Greenway Access from the East 6 - Bronx River Ave Intersection – Existing Conditions



#### Greenway Access from the East

# 6 - Bronx River Ave Intersection - Existing Conditions



#### Greenway Access from the East

### 6 - Bronx River Ave Intersection – Proposed Improvements





www.nyc.gov/dot

Thank You