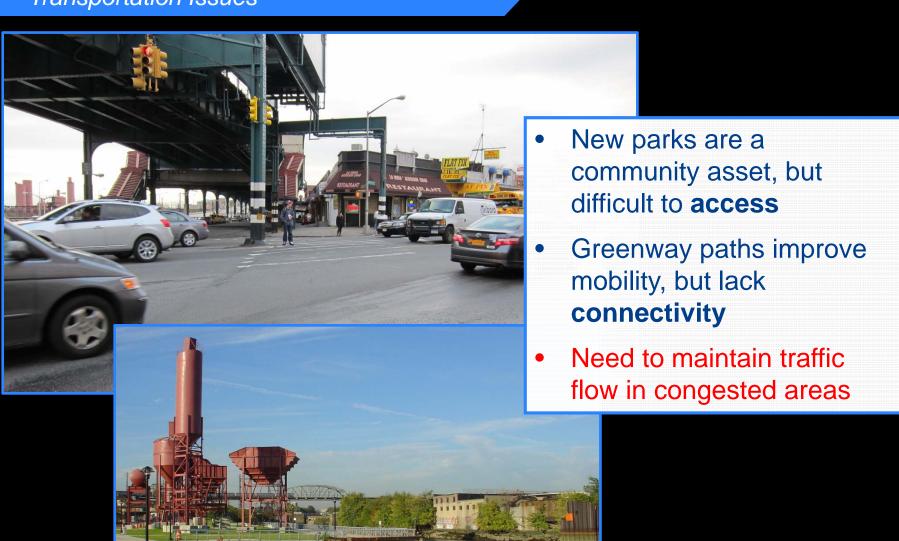

# Bronx River Greenway Southern Connections

Pedestrian/Bicycle Access to Concrete Plant & Starlight Parks



Commissioner Janette Sadik-Khan, New York City Department of Transportation Presented to Community Board 9, January 15, 2013



# **Bronx River Greenway**

Transportation Corridor

 10 mile route from Westchester border to Hunts Point/Soundview

- Key north-south bicycle corridor
- Connections to Mosholu, Pelham, and South Bronx Greenways
- 6 out of 8 miles of off-street path completed on parkland



# **Bronx River Greenway**

Transportation Issues





# Westchester Ave

**Overview** 

# **Concrete Plant Park to Starlight Park Connection**

- 1 Crossing at Edgewater Rd
- 2 Edgewater Rd to Starlight Park

#### **Greenway Access from the West**

- 3 Whitlock Ave Intersection
- 4 Connection to Bicycle Routes

#### **Greenway Access from the East**

- 5 Bicycle Connection Across Bridge
- 6 Bronx River Ave Intersection



#### Concrete Plant Park to Starlight Park Connection

1 - Edgewater Rd Intersection: Existing Conditions



#### Concrete Plant Park to Starlight Park Connection

# 1 - Edgewater Rd Intersection: Existing Conditions



#### Concrete Plant Park to Starlight Park Connection

# 1 - Edgewater Rd Intersection: Proposed Improvements







#### Greenway Access from the West

## 3 - Whitlock Ave Intersection: Existing Conditio