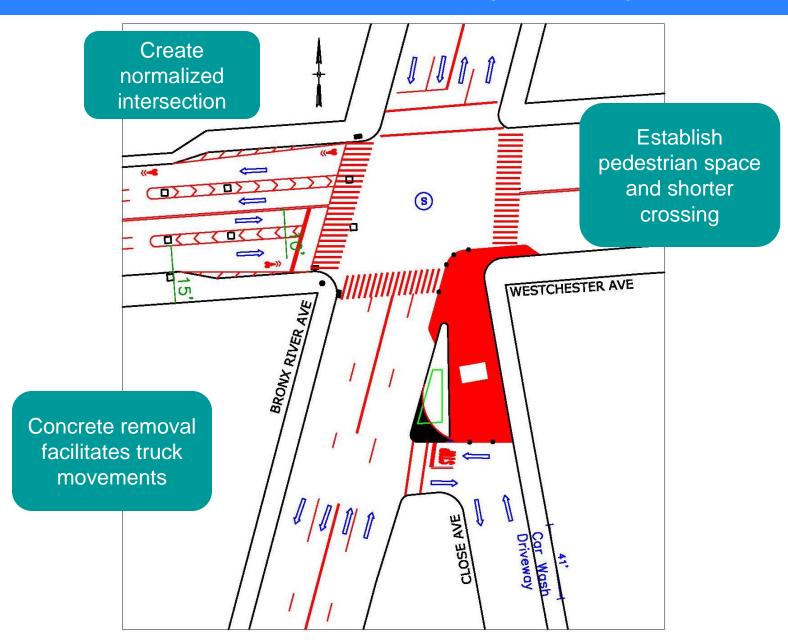

# Greenway Access from the East 6 - Bronx River Ave Intersection – Existing Conditions

#### Greenway Access from the East

# 6 - Bronx River Ave Intersection - Existing Conditions

### 6 - Bronx River Ave Intersection – Proposed Improvements

www.nyc.gov/dot

Thank You