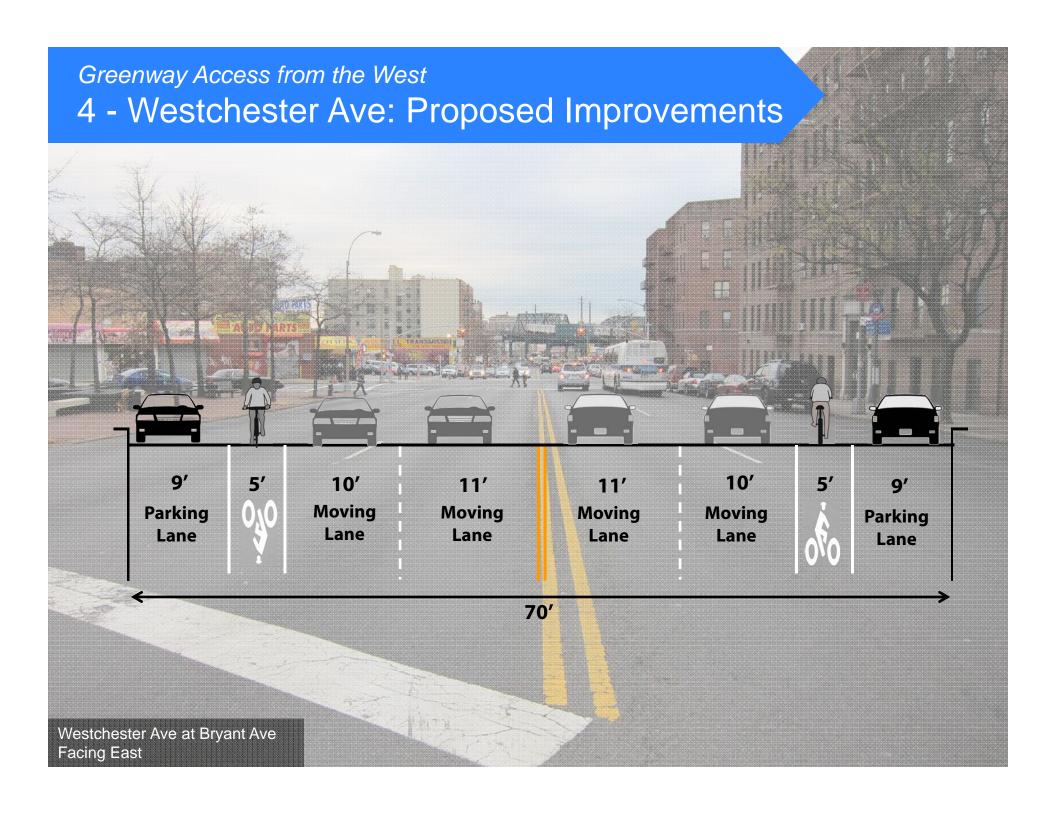

**

- 3 Whitlock Ave Intersection
- 4 Connection to Bicycle Routes

#### **Greenway Access from the East**

- 5 Bicycle Connection Across Bridge
- 6 Bronx River Ave Intersection



#### Concrete Plant Park to Starlight Park Connection

1 - Edgewater Rd Intersection: Existing Conditions



#### Concrete Plant Park to Starlight Park Connection

# 1 - Edgewater Rd Intersection: Existing Conditions



#### Concrete Plant Park to Starlight Park Connection

# 1 - Edgewater Rd Intersection: Proposed Improvements







#### Greenway Access from the West

## 3 - Whitlock Ave Intersection: Existing Conditions



#### Greenway Access from the West

# 3 - Whitlock Ave Intersection: Existing Conditions



#### Greenway Access from the West

## 3 - Whitlock Ave Intersection: Proposed Improvements











# Greenway Access from the East 6 - Bronx River Ave Intersection – Existing Conditions



#### Greenway Access from the East

# 6 - Bronx River Ave Intersection - Existing Conditions



#### Greenway Access from the East

### 6 - Bronx River Ave Intersection – Proposed Improvements





www.nyc.gov/dot

Thank You