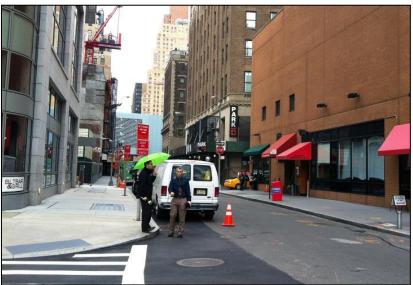

## Background

- Area around the 9/11 Memorial is highly congested, impacting the visitor experience, and causing inconvenience for local residents and workers
- Requests made by Community Board, Downtown Alliance, Mayor's Office, and other local stakeholders for beautification and pedestrian congestion relief

#### Improvements

Public plaza on Washington St