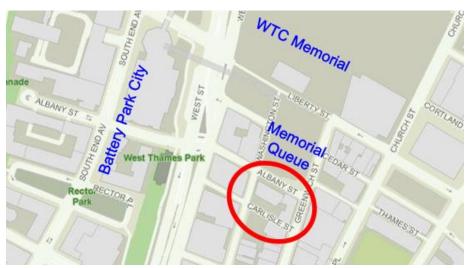

## Background

- Area around the 9/11 Memorial is highly congested, impacting the visitor experience, and causing inconvenience for local residents and workers
- Requests made by Community Board, Downtown Alliance, Mayor's Office, and other local stakeholders for beautification and pedestrian congestion relief

#### Location

- Located within the 'Greenwich Street South' neighborhood revitalization area
- Land use includes hotels, a POPS, several restaurants, and the landmarked American Stock Exchange building, for which a hotel, retail, and residential complex is proposed