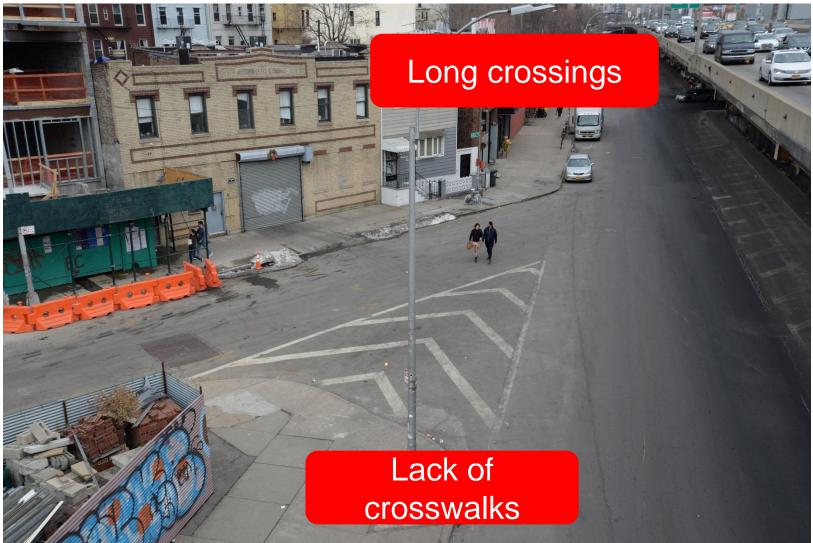

#### EXISTING CONDITIONS – METROPOLITAN AVE/N.4<sup>TH</sup> ST

#### **EXISTING CONDITIONS**

**Blocked intersections** 

Left turns obstruct Meeker Ave thru traffic

Limited space for stacking vehicles in short segments under BQE Proposal