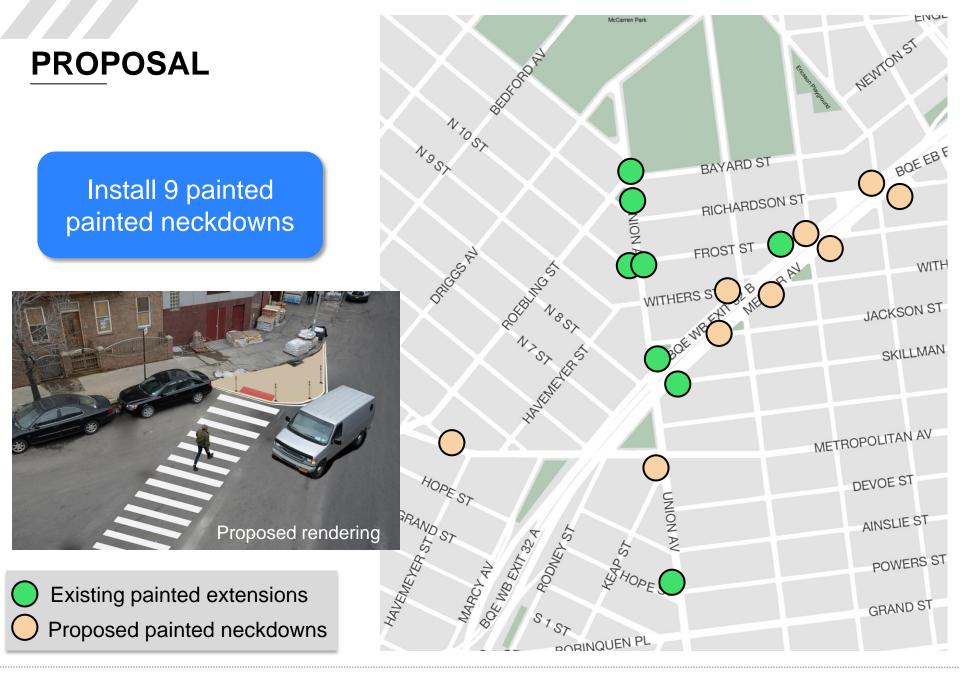

## **PROPOSAL SUMMARY**

- Install 9 painted neckdown on Meeker Ave between Lorimer St and Graham Ave; Union Ave at Keap St; & Metropolitan Ave at N.4<sup>th</sup> St
- Add missing crosswalks along minor streets in project area
- Restrict left turns from Meeker onto Lorimer St, Leonard St, Manhattan Ave and Graham Ave
- Add a left turn lane on Meeker Ave northbound onto Union AveRemove guardrail and construct concrete extention at Ascenzi Square at N 4<sup>th</sup> St
- Add parking lane stripes on Meeker Ave and N.4<sup>th</sup> St