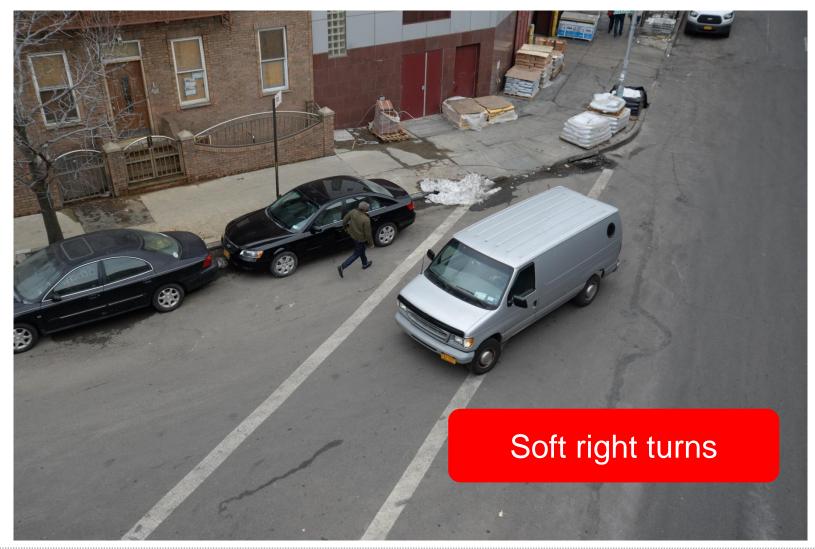

# MEEKER AVE, UNION AVE TO GRAHAM AVE METROPOLITAN AVE & N.4<sup>TH</sup> ST

Presentation to Community Board 1 Transportation Committee June 8<sup>th</sup>, 2017



**Project Background** 



## **PROJECT AREA**



## **PROJECT BACKGROUND / SAFETY DATA**

- Meeker Ave project completed in 2016 from Union Ave to Metropolitan Avenue
- Requests for safety improvements from Community Board 1, C/M Reynoso, C/M Levin and Assemblyman Lentol
- Capital funding in place for 2 neckdowns on Meeker Ave
- 2 fatalities along this portion of Meeker Ave as well as 3 severe injuries in 5 years



\*KSI: Killed or Seriously Injured

**Existing Conditions** 



#### **EXISTING CONDITIONS**

#### **Turning Conflicts**



#### **EXISTING CONDITIONS**

Crossings



#### EXISTING CONDITIONS – METROPOLITAN AVE/N.4<sup>TH</sup> ST



#### **EXISTING CONDITIONS**

**Blocked intersections** 

Left turns obstruct Meeker Ave thru traffic

Limited space for stacking vehicles in short segments under BQE Proposal



# PROPOSAL







- Shorten pedestrian crossings with painted neckdown with delineators
- Slow vehicle turning movements
- Remove guide rail at Metropolitan at N. 4<sup>th</sup> St



nyc.gov/dot

**EXISTING NETWORK** 



## **PROPOSED NETWORK CHANGES**



### **PROJECT BENEFITS**

- Improve pedestrian access
- Calms turning traffic
- Reduce pedestrian/vehicle conflicts
- Shorten crossings
- Clarify traffic movements
- Improve thru traffic flow

TOYOTA

FRSEY

## **PROPOSAL SUMMARY**

- Install 9 painted