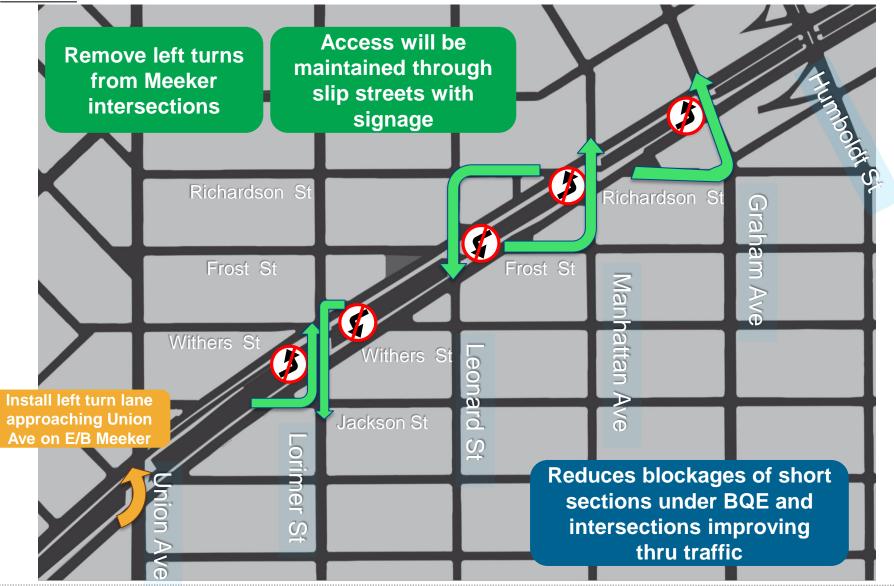

## **PROPOSED NETWORK CHANGES**

## **PROPOSAL SUMMARY**

- Install 9 painted neckdown on Meeker Ave between Lorimer St and Graham Ave; Union Ave at Keap St; & Metropolitan Ave at N.4<sup>th</sup> St
- Add missing crosswalks along minor streets in project area
- Restrict left turns from Meeker onto Lorimer St, Leonard St, Manhattan Ave and Graham Ave
- Add a left turn lane on Meeker Ave northbound onto Union AveRemove guardrail and construct concrete extention at Ascenzi Square at N 4<sup>th</sup> St
- Add parking lane stripes on Meeker Ave and N.4<sup>th</sup> St