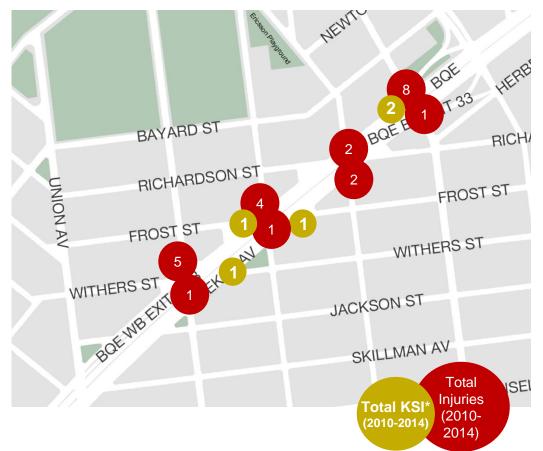

## **PROJECT BACKGROUND / SAFETY DATA**

- Meeker Ave project completed in 2016 from Union Ave to Metropolitan Avenue
- Requests for safety improvements from Community Board 1, C/M Reynoso, C/M Levin and Assemblyman Lentol
- Capital funding in place for 2 neckdowns on Meeker Ave
- 2 fatalities along this portion of Meeker Ave as well as 3 severe injuries in 5 years

\*KSI: Killed or Seriously Injured

**Existing Conditions** 