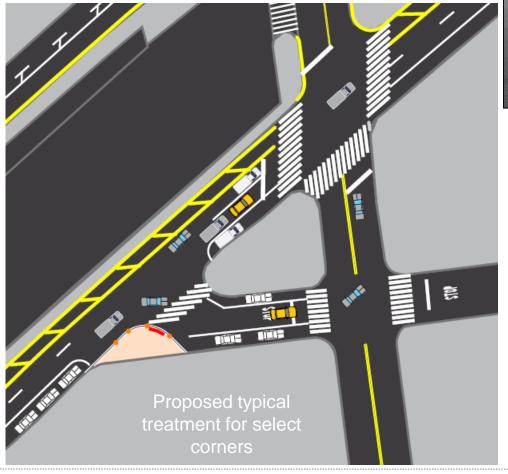

# PROPOSAL

- Shorten pedestrian crossings with painted neckdown with delineators
- Slow vehicle turning movements
- Remove guide rail at Metropolitan at N. 4<sup>th</sup> St

nyc.gov/dot

**EXISTING NETWORK** 