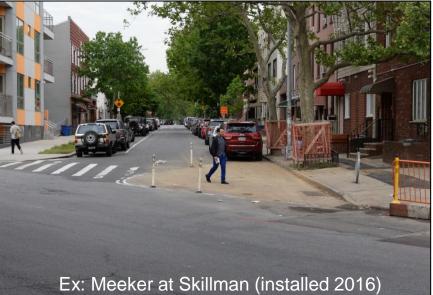

## **PROJECT BACKGROUND / SAFETY DATA**

- Meeker Ave project completed in 2016 from Union Ave to Metropolitan Avenue
- Requests for safety improvements from Community Board 1, C/M Reynoso, C/M Levin and Assemblyman Lentol
- Capital funding in place for 2 neckdowns on Meeker Ave
- 2 fatalities along this portion of Meeker Ave as well as 3 severe injuries in 5 years