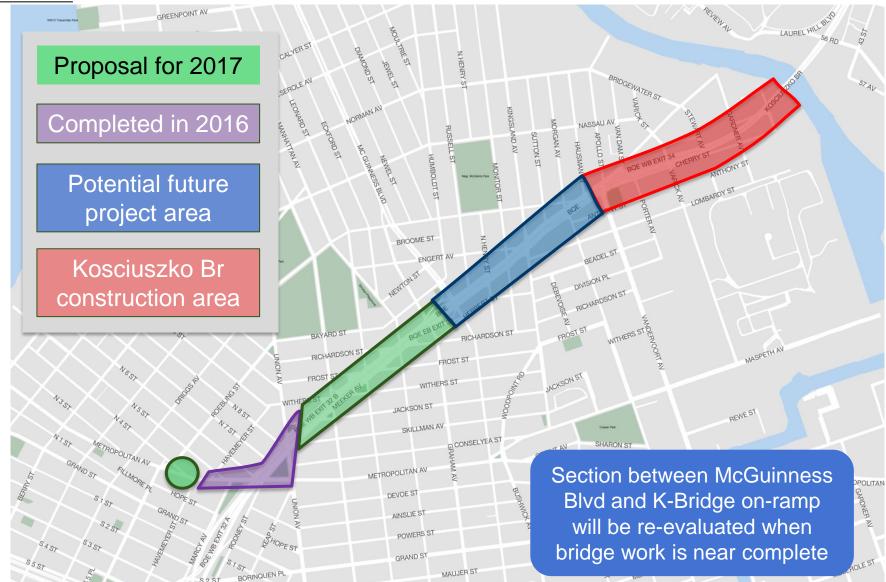

## **PROJECT BACKGROUND / SAFETY DATA**

- Meeker Ave project completed in 2016 from Union Ave to Metropolitan Avenue
- Requests for safety improvements from Community Board 1, C/M Reynoso, C/M Levin and Assemblyman Lentol
- Capital funding in place for 2 neckdowns on Meeker Ave
- 2 fatalities along this portion of Meeker Ave as well as 3 severe injuries in 5 years

# PROPOSAL

- Shorten pedestrian crossings with painted neckdown with delineators
- Slow vehicle turning movements
- Remove guide rail at Metropolitan at N. 4<sup>th</sup> St

nyc.gov/dot

**EXISTING NETWORK** 

## **PROPOSED NETWORK CHANGES**