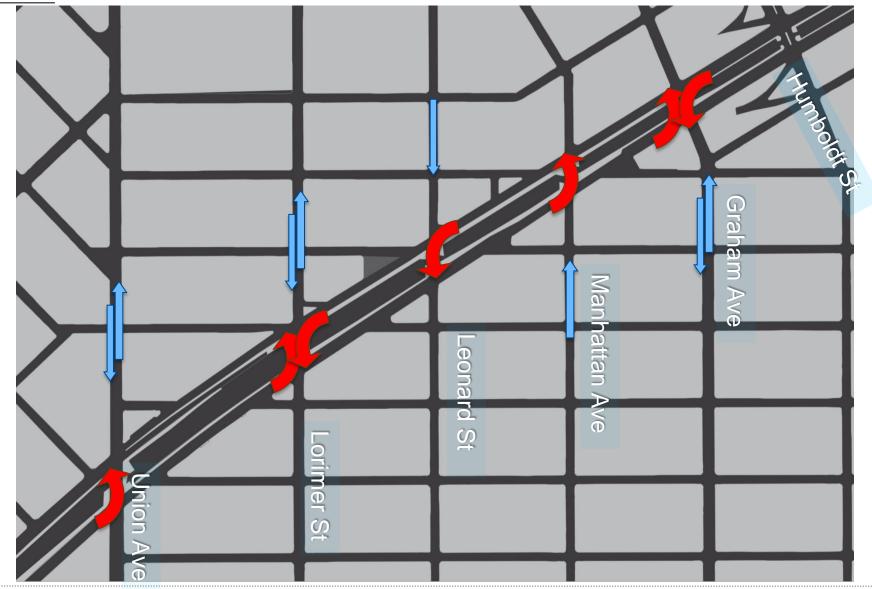

#### **Turning Conflicts**

#### **EXISTING CONDITIONS**

**Blocked intersections** 

Left turns obstruct Meeker Ave thru traffic

Limited space for stacking vehicles in short segments under BQE Proposal