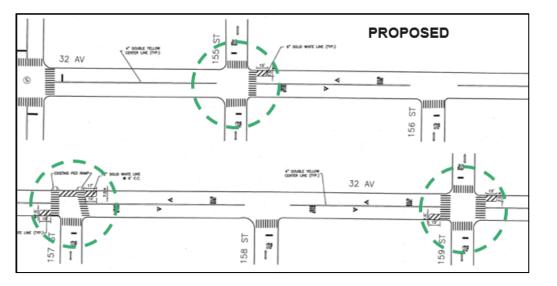

## **Improvements**

 Enhanced crossings on 32<sup>nd</sup> Ave at 155<sup>th</sup> St, 157<sup>th</sup> St and 159<sup>th</sup>

#### **Benefits**

Safer Pedestrian Crossings