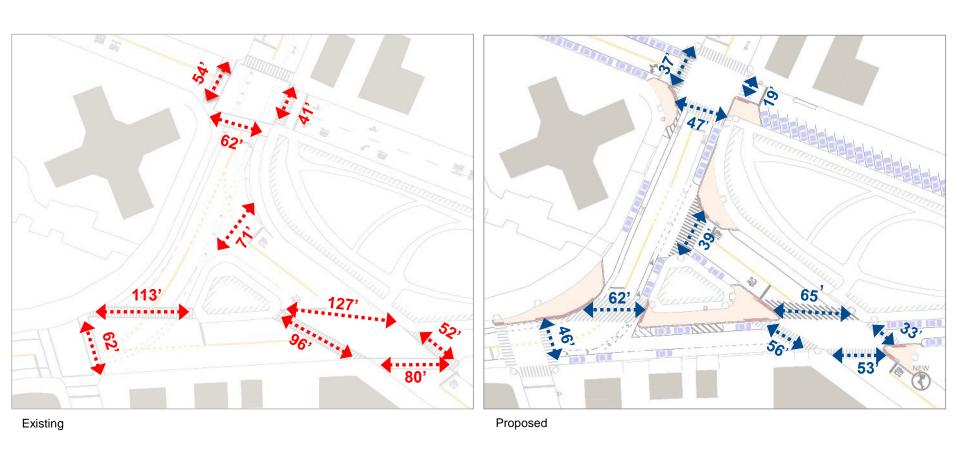

#### **PROPOSAL-SHORTER CROSSINGS**

#### **VERNON BLVD, 30 AVE, 8 ST AND ASTORIA BLVD**