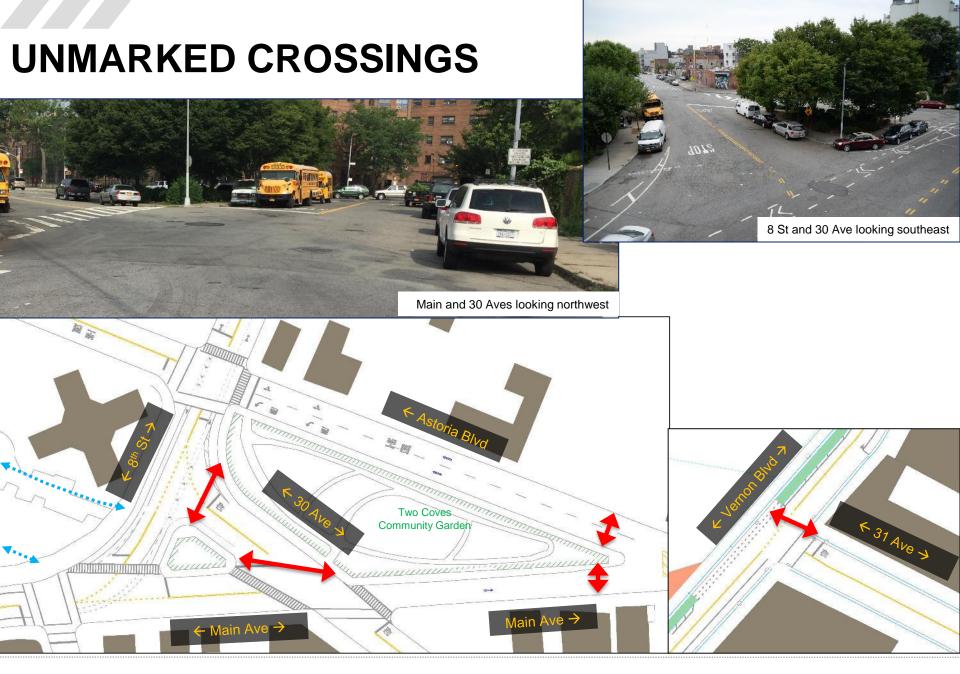

**Project Background** 



### PROJECT BACKGROUND

- Large residential population at Astoria Houses and environs
- Astoria ferry service began operating in August 2017
- EDC requested pedestrian safety improvements to improve ferry access from surrounding residential neighborhood
- · Very low crash data



## **BUS ROUTES**



# **Existing Conditions**



nyc.gov/visionzero

6

# LONG CROSSING DISTANCES







## **EXCESS ROAD CAPACITY**

Redundancy in street network

Low traffic volumes



## **TOOLKIT**

- Epoxied gravel curb extensions
- High visibility crosswalks
- Parking regulations and markings
- Turn bans
- Enhanced crossings
- One way street conversions











Proposal



### **VERNON BLVD, 30 AVE, 8 ST AND ASTORIA BLVD**

#### **PROPOSAL**

- Install two new crosswalks
- Install five new curb extensions
- Convert Main Ave between 8<sup>th</sup> St and 30<sup>th</sup> Ave to oneway eastbound
- Expand
  Greenstreets
  triangle with curb
  extension
- Implement right turn ban



### **VERNON BLVD, 30 AVE, 8 ST AND ASTORIA BLVD**

#### **PROPOSAL-SHORTER CROSSINGS**



#### **VERNON BLVD, 30 AVE, 8 ST AND ASTORIA BLVD**

#### **