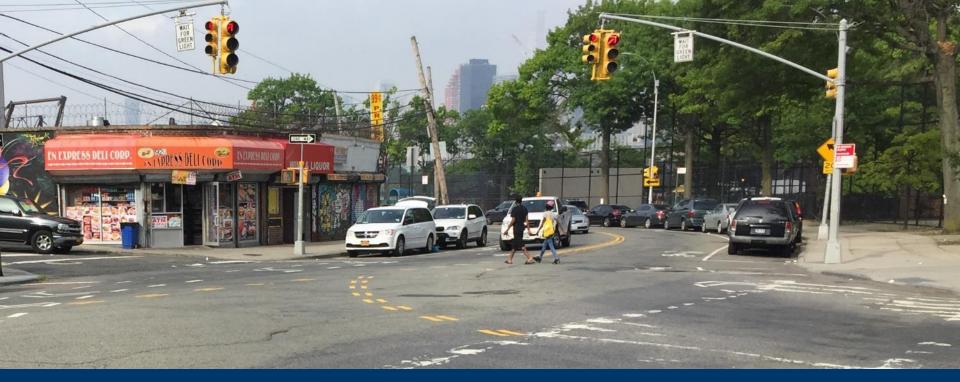

lks
- Install five new curb extensions
- Convert Main Ave between 8<sup>th</sup> St and 30<sup>th</sup> Ave to oneway eastbound
- Expand
  Greenstreets
  triangle with curb
  extension
- Implement right turn ban



### **VERNON BLVD, 30 AVE, 8 ST AND ASTORIA BLVD**

#### **PROPOSAL-SHORTER CROSSINGS**



#### **VERNON BLVD, 30 AVE, 8 ST AND ASTORIA BLVD**

#### **PROPOSAL**

- Remove excess moving lane from Astoria Blvd
- Convert 31 parallel spaces to 41 angled parking spaces
- Install enhanced crossings at Main Ave/Astoria Blvd and Vernon Blvd/31 Ave
- Install pedestrian warning signs



## **PROJECT BENEFITS**

- Improves pedestrian network
- Adds 7 net parking spaces
- Calms traffic and normalizes intersections
- Simplifies traffic network
- Improves vehicles/pedestrian visibility







# THANK YOU!

# Questions?













NYC DOT

NYC DOT

nyc\_dot

NYC DOT