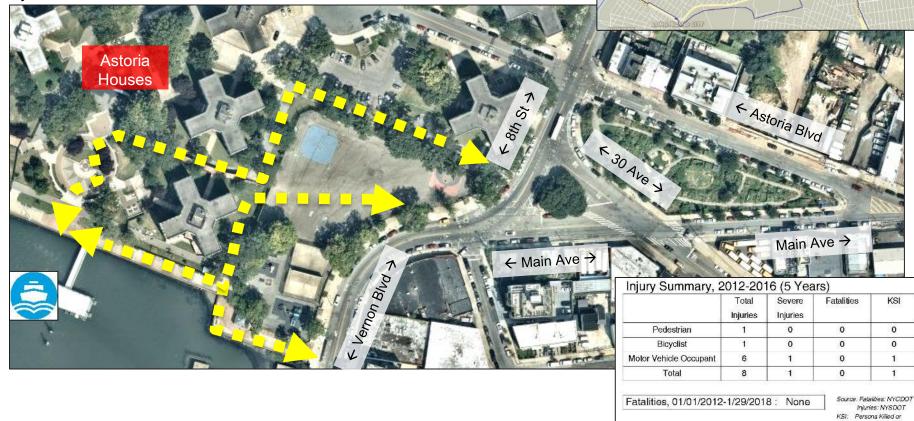

**Project Background** 



### PROJECT BACKGROUND

- Large residential population at Astoria Houses and environs
- Astoria ferry service began operating in August 2017
- EDC requested pedestrian safety improvements to improve ferry access from surrounding residential neighborhood
- · Very low crash data



## **BUS ROUTES**



# **Existing Conditions**



nyc.gov/visionzero

6

# LONG CROSSING DISTANCES







## **EXCESS ROAD CAPACITY**

Redundancy in street network

Low traffic volumes



## **TOOLKIT**

- Epoxied gravel curb extensions
- High visibility crosswalks
- Parking regulations and markings
- Turn bans
- Enhanced crossings
- One way street conversions











Proposal



### **VERNON BLVD, 30 AVE, 8 ST AND ASTORIA BLVD**

#### **PROPOSAL**

- Install two new crosswalks
- Install five new curb extensions
- Convert Main Ave between 8<sup>th</sup> St and 30<sup>th</sup> Ave to oneway eastbound
- Expand
  Greenstreets
  triangle with curb
  extension
- Implement right turn ban



### **VERNON BLVD, 30 AVE, 8 ST AND ASTORIA BLVD**

#### **PROPOSAL-SHORTER CROSSINGS**



#### **VER