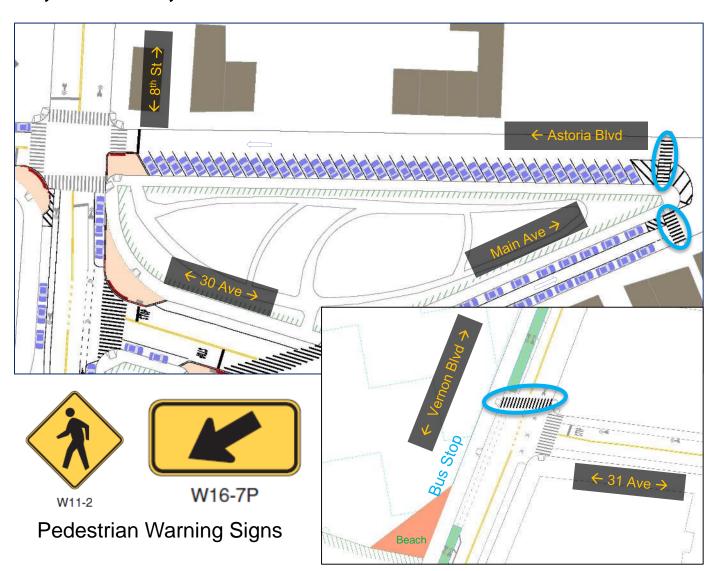

### **VERNON BLVD, 30 AVE, 8 ST AND ASTORIA BLVD**

#### **PROPOSAL**

- Remove excess moving lane from Astoria Blvd
- Convert 31 parallel spaces to 41 angled parking spaces
- Install enhanced crossings at Main Ave/Astoria Blvd and Vernon Blvd/31 Ave
- Install pedestrian warning signs