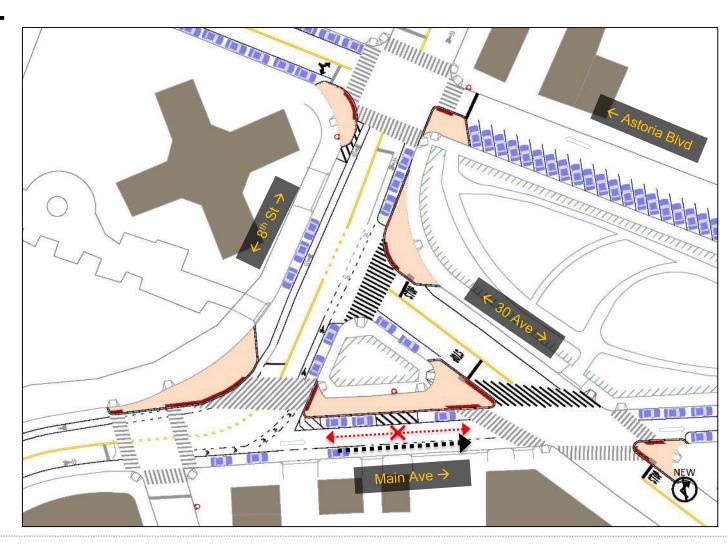

### **VERNON BLVD, 30 AVE, 8 ST AND ASTORIA BLVD**

#### **PROPOSAL**

- Install two new crosswalks
- Install five new curb extensions
- Convert Main Ave between 8<sup>th</sup> St and 30<sup>th</sup> Ave to oneway eastbound
- Expand
  Greenstreets
  triangle with curb
  extension
- Implement right turn ban