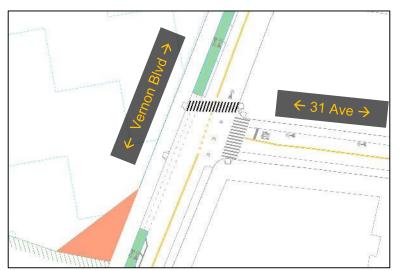

#### **PROPOSAL**

- Remove excess moving lane from Astoria Blvd
- Convert 31 parallel spaces to 41 angled parking spaces
- Install enhanced crossings at Main Ave/Astoria Blvd and Vernon Blvd/31 Ave
- Install pedestrian warning signs