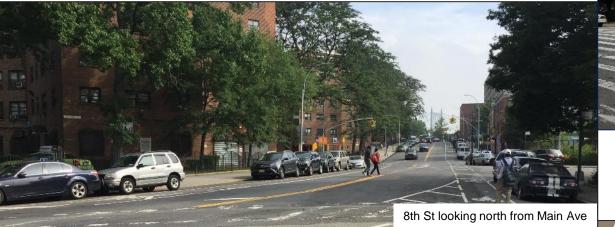

**Project Background** 



### PROJECT BACKGROUND

- Large residential population at Astoria Houses and environs
- Astoria ferry service began operating in August 2017
- EDC requested pedestrian safety improvements to improve ferry access from surrounding residential neighborhood
- · Very low crash data



## **BUS ROUTES**



# **Existing Conditions**



nyc.gov/visionzero

6

# LONG CROSSING DISTANCES







## **EXCESS ROAD CAPACITY**

Redundancy in street network

Low traffic volumes



## **TOOLKIT**

- Epoxied gravel curb extensions
- High visibility crosswalks
- Parking regulations and markings
- Turn bans
- Enhanced crossings
- One way street conversions











Proposal



### **VERNON BLVD, 30 AVE, 8 ST AND ASTORIA BLVD**

#### **PROPOSAL**

- Install two new crosswalks
- Install five new curb extensions
- Convert Main Ave between 8<sup>th</sup> St and 30<sup>th</sup> Ave to oneway eastbound
- Expand
  Greenstreets
  triangle with curb
  extension
- Implement right turn ban



### **VERNON BLVD, 30 AVE, 8 ST AND ASTORIA BLVD**

#### **PROPOSAL-SHORTER CROSSINGS**



#### **VERNON BLVD, 30 AVE, 8 ST AND ASTORIA BLVD**

#### **PROPOSAL**

- Remove excess moving lane from Astoria