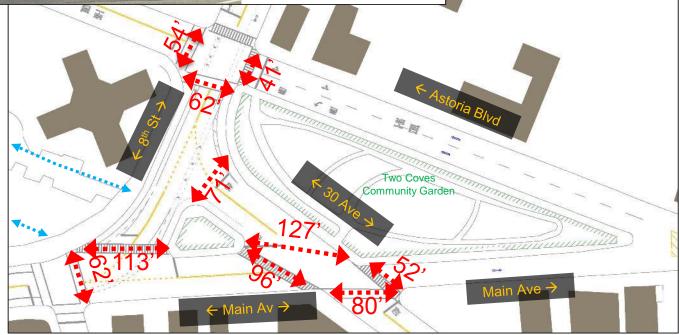

**Project Background** 



### PROJECT BACKGROUND

- Large residential population at Astoria Houses and environs
- Astoria ferry service began operating in August 2017
- EDC requested pedestrian safety improvements to improve ferry access from surrounding residential neighborhood
- · Very low crash data



## **BUS ROUTES**



# **Existing Conditions**



nyc.gov/visionzero

6

# LONG CROSSING DISTANCES







## **EXCESS ROAD CAPACITY**

Redundancy in street network

Low traffic volumes



## **TOOLKIT**

- Epoxied gravel curb extensions
- High visibility crosswalks
- Parking regulations and markings
- Turn bans
- Enhanced crossings
- One way street conversions











Proposal



### **VERNON BLVD, 30 AVE, 8 ST AND ASTORIA BLVD**

#### **PROPOSAL**

- Install two new crosswalks
- Install five new curb extensions
- Convert Main Ave between 8<sup>th</sup> St and 30<sup>th</sup> Ave to oneway eastbound
- Expand
  Greenstreets
  triangle with curb
  extension
- Implement right turn ban



### **VERNON BLVD, 30 AVE, 8 ST AND ASTORIA BLVD**

#### **PROPOSAL-SHORTER CROSSINGS**



#### **VERNON BLVD, 30 AVE, 8 ST AND ASTORIA BLVD**

#### **PROPOSAL**

- Remove excess moving lane from Astoria Blv