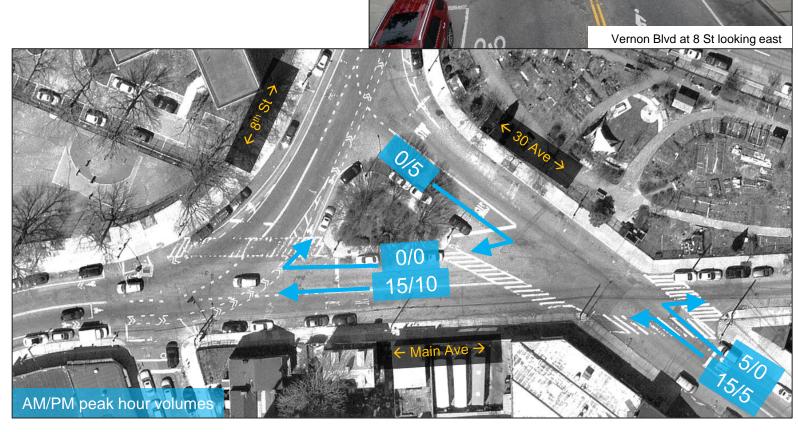

## **EXCESS ROAD CAPACITY**

Redundancy in street network

Low traffic volumes

### **VERNON BLVD, 30 AVE, 8 ST AND ASTORIA BLVD**