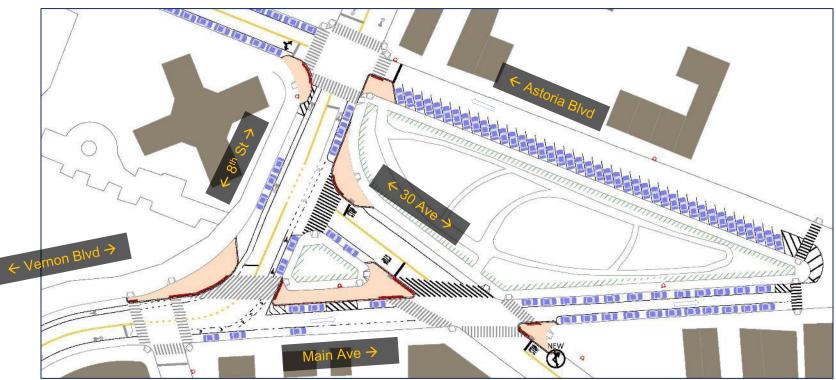

### **VERNON BLVD, 30 AVE, 8 ST AND ASTORIA BLVD**

#### **PROPOSAL**

- Install two new crosswalks
- Install five new curb extensions
- Convert Main Ave between 8<sup>th</sup> St and 30<sup>th</sup> Ave to oneway eastbound
- Expand
  Greenstreets
  triangle with curb
  extension
- Implement right turn ban