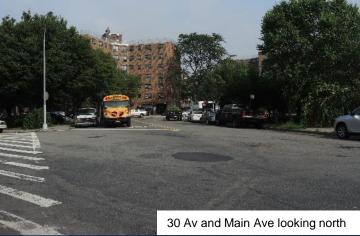

**Project Background** 



### PROJECT BACKGROUND

- Large residential population at Astoria Houses and environs
- Astoria ferry service began operating in August 2017
- EDC requested pedestrian safety improvements to improve ferry access from surrounding residential neighborhood
- · Very low crash data



## **BUS ROUTES**



# **Existing Conditions**



nyc.gov/visionzero

6

# LONG CROSSING DISTANCES







## **EXCESS ROAD CAPACITY**

Redundancy in street network

Low traffic volumes



## **TOOLKIT**

- Epoxied gravel curb extensions
- High visibility crosswalks
- Parking regulations and markings
- Turn bans
- Enhanced crossings
- One way street conversions











Proposal



### **VERNON BLVD, 30 AVE, 8 ST AND ASTORIA BLVD**

#### **PROPOSAL**

- Install two new crosswalks
- Install five new curb extensions
- Convert Main Ave between 8<sup>th</sup> St and 30<sup>th</sup> Ave to oneway eastbound
- Expand
  Greenstreets
  triangle with curb
  extension
- Implement right turn ban



### **VERNON BLVD, 30 AVE, 8 ST AND ASTORIA BLVD**

#### **PROPOSAL-SHORTER CROSSINGS**



#### **VERNON BLVD, 30 AVE, 8 ST AND ASTORIA BLVD**

#### **PROPOSAL**

- Remove excess moving lane from Astoria B