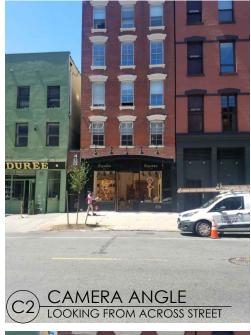

e-mail: stad@sawickitarella.com

PREVIOUS EXTERIOR STOREFRONT PHOTO

2 PROPOSED & APPROVED FACADE

3 FINAL AS-BUILT FACADE

Project No. 1444-1

400 WEST BROADWAY NEW YORK, NY

A--601.00 Project No. 1444-1 LANDMARK SUBMISSION 400 WEST BROADWAY NEW YORK, NY