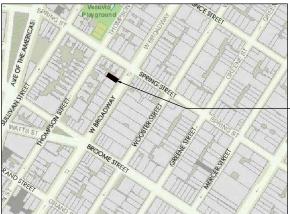

## THOMPSON STREET

STRI RING SPI

SawickiTarella Architecture+Design, PC

T-001.00 Project No. 1444-1

**ENLARGED KEY PLAN** 

LANDMARK SUBMISSION 400 WEST BROADWAY NEW YORK, NY

303 West 13th Street, NY NY 10014 t 212 473.4000 f 212 533.2313