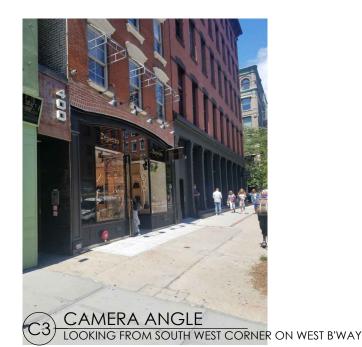

## THOMPSON STREET

STRI RING SPI

SawickiTarella Architecture+Design, PC

T-001.00 Project No. 1444-1

**ENLARGED KEY PLAN** 

LANDMARK SUBMISSION 400 WEST BROADWAY NEW YORK, NY

303 West 13th Street, NY NY 10014 t 212 473.4000 f 212 533.2313