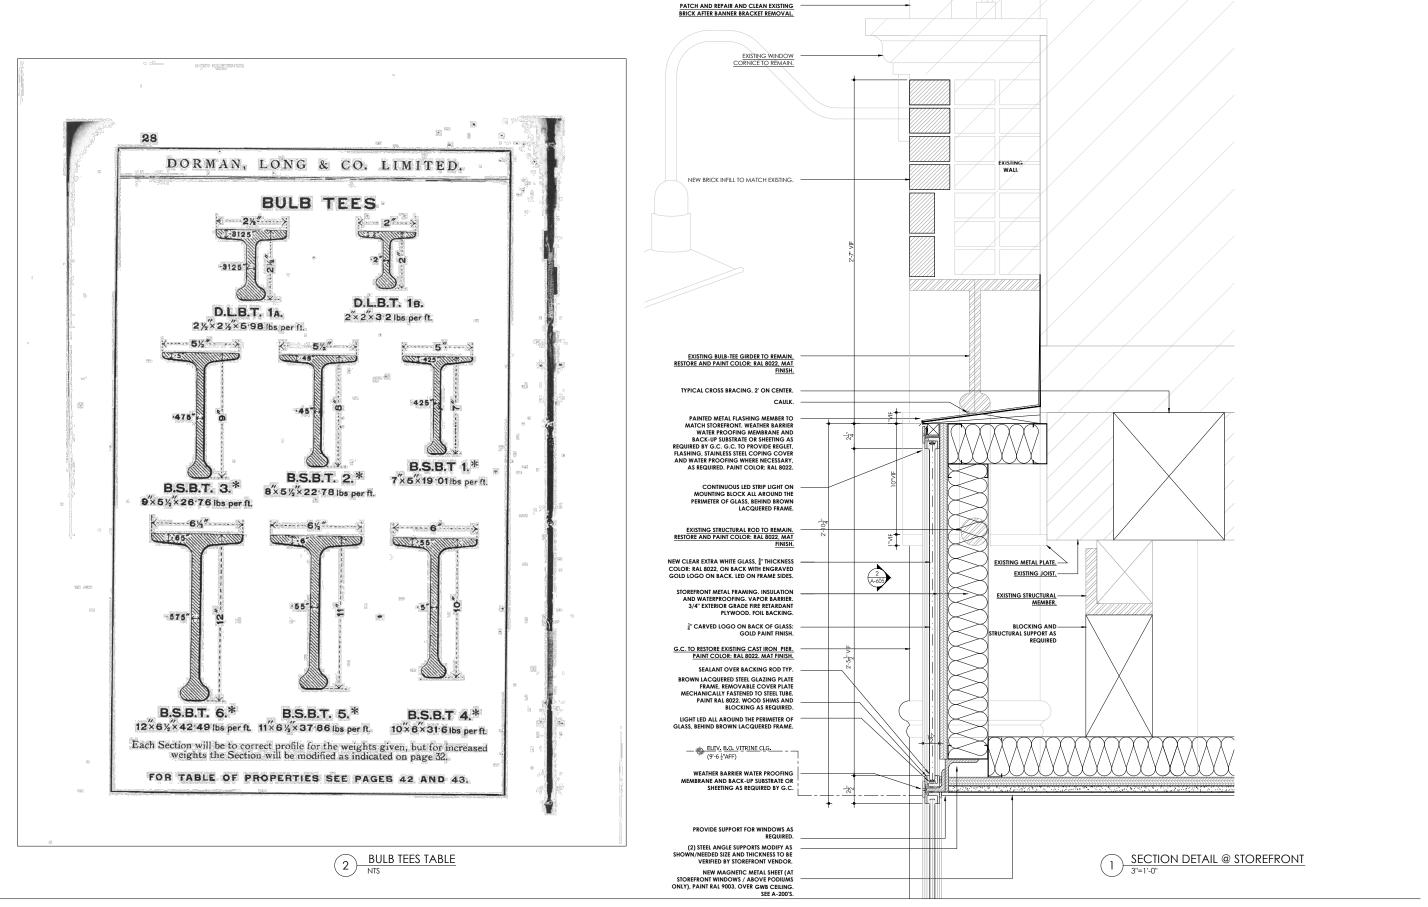

--------------------------|
| LANDMARK         | YES (SOHO-CAST IRON HISTORIC DISTRICT) |
| SQUARE FEET      | FIRST FLOOR: 1,300 SQ. FT. (NET)       |
|                  | CELLAR FLOOR: 538 SQ. FT. (NET)        |

## THOMPSON STREET



STRI RING SPI









SawickiTarella Architecture+Design, PC

T-001.00 Project No. 1444-1

**ENLARGED KEY PLAN** 

LANDMARK SUBMISSION 400 WEST BROADWAY NEW YORK, NY

303 West 13th Street, NY NY 10014 t 212 473.4000 f 212 533.2313

e-mail: stad@sawickitarella.com







PREVIOUS EXTERIOR STOREFRONT PHOTO

2 PROPOSED & APPROVED FACADE

3 FINAL AS-BUILT FACADE



Project No. 1444-1

400 WEST BROADWAY NEW YORK, NY



A--601.00 Project No. 1444-1 LANDMARK SUBMISSION 400 WEST BROADWAY NEW YORK, NY



A--602.00 Project No. 1444-1 400 WEST BROADWAY NEW YORK, NY



A--603.00 Project No. 1444-1 LANDMARK SUBMISSION 400 WEST BROADWAY NEW YORK, NY

SawickiTarella Architecture+Design, PC