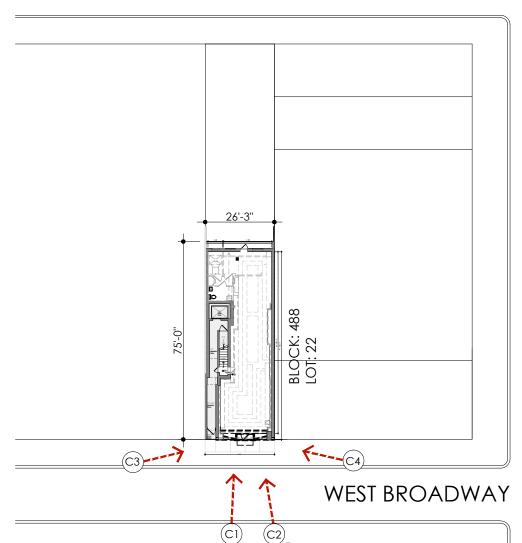

## SITE INFORMATION:

| The second secon | 1 |                  |                                        |
|--------------------------------------------------------------------------------------------------------------------------------------------------------------------------------------------------------------------------------------------------------------------------------------------------------------------------------------------------------------------------------------------------------------------------------------------------------------------------------------------------------------------------------------------------------------------------------------------------------------------------------------------------------------------------------------------------------------------------------------------------------------------------------------------------------------------------------------------------------------------------------------------------------------------------------------------------------------------------------------------------------------------------------------------------------------------------------------------------------------------------------------------------------------------------------------------------------------------------------------------------------------------------------------------------------------------------------------------------------------------------------------------------------------------------------------------------------------------------------------------------------------------------------------------------------------------------------------------------------------------------------------------------------------------------------------------------------------------------------------------------------------------------------------------------------------------------------------------------------------------------------------------------------------------------------------------------------------------------------------------------------------------------------------------------------------------------------------------------------------------------------|---|------------------|----------------------------------------|
|                                                                                                                                                                                                                                                                                                                                                                                                                                                                                                                                                                                                                                                                                                                                                                                                                                                                                                                                                                                                                                                                                                                                                                                                                                                                                                                                                                                                                                                                                                                                                                                                                                                                                                                                                                                                                                                                                                                                                                                                                                                                                                                                | 1 | ADDRESS          | 400 BROADWAY                           |
|                                                                                                                                                                                                                                                                                                                                                                                                                                                                                                                                                                                                                                                                                                                                                                                                                                                                                                                                                                                                                                                                                                                                                                                                                                                                                                                                                                                                                                                                                                                                                                                                                                                                                                                                                                                                                                                                                                                                                                                                                                                                                                                                |   | FLOOR            | CELLAR & 1ST FLOOR                     |
|                                                                                                                                                                                                                                                                                                                                                                                                                                                                                                                                                                                                                                                                                                                                                                                                                                                                                                                                                                                                                                                                                                                                                                                                                                                                                                                                                                                                                                                                                                                                                                                                                                                                                                                                                                                                                                                                                                                                                                                                                                                                                                                                |   | BLOCK            | 488                                    |
|                                                                                                                                                                                                                                                                                                                                                                                                                                                                                                                                                                                                                                                                                                                                                                                                                                                                                                                                                                                                                                                                                                                                                                                                                                                                                                                                                                                                                                                                                                                                                                                                                                                                                                                                                                                                                                                                                                                                                                                                                                                                                                                                |   | LOT              | 22                                     |
|                                                                                                                                                                                                                                                                                                                                                                                                                                                                                                                                                                                                                                                                                                                                                                                                                                                                                                                                                                                                                                                                                                                                                                                                                                                                                                                                                                                                                                                                                                                                                                                                                                                                                                                                                                                                                                                                                                                                                                                                                                                                                                                                |   | ZONE MAP         | 12A                                    |
|                                                                                                                                                                                                                                                                                                                                                                                                                                                                                                                                                                                                                                                                                                                                                                                                                                                                                                                                                                                                                                                                                                                                                                                                                                                                                                                                                                                                                                                                                                                                                                                                                                                                                                                                                                                                                                                                                                                                                                                                                                                                                                                                |   | ZONE             | M1-5A LIGHT MANUFACTURING DISTRICT     |
|                                                                                                                                                                                                                                                                                                                                                                                                                                                                                                                                                                                                                                                                                                                                                                                                                                                                                                                                                                                                                                                                                                                                                                                                                                                                                                                                                                                                                                                                                                                                                                                                                                                                                                                                                                                                                                                                                                                                                                                                                                                                                                                                |   |                  | (HIGH PERFORMANCE)                     |
|                                                                                                                                                                                                                                                                                                                                                                                                                                                                                                                                                                                                                                                                                                                                                                                                                                                                                                                                                                                                                                                                                                                                                                                                                                                                                                                                                                                                                                                                                                                                                                                                                                                                                                                                                                                                                                                                                                                                                                                                                                                                                                                                |   |                  |                                        |
|                                                                                                                                                                                                                                                                                                                                                                                                                                                                                                                                                                                                                                                                                                                                                                                                                                                                                                                                                                                                                                                                                                                                                                                                                                                                                                                                                                                                                                                                                                                                                                                                                                                                                                                                                                                                                                                                                                                                                                                                                                                                                                                                |   | ZONING USE GROUP | 6                                      |
|                                                                                                                                                                                                                                                                                                                                                                                                                                                                                                                                                                                                                                                                                                                                                                                                                                                                                                                                                                                                                                                                                                                                                                                                                                                                                                                                                                                                                                                                                                                                                                                                                                                                                                                                                                                                                                                                                                                                                                                                                                                                                                                                |   | LANDMARK         | YES (SOHO-CAST IRON HISTORIC DISTRICT) |

| ZONING USE GROUP | 6                                      |
|------------------|----------------------------------------|
| LANDMARK         | YES (SOHO-CAST IRON HISTORIC DISTRICT) |
| SQUARE FEET      | FIRST FLOOR: 1,300 SQ. FT. (NET)       |
|                  | CELLAR FLOOR: 538 SQ. FT. (NET)        |