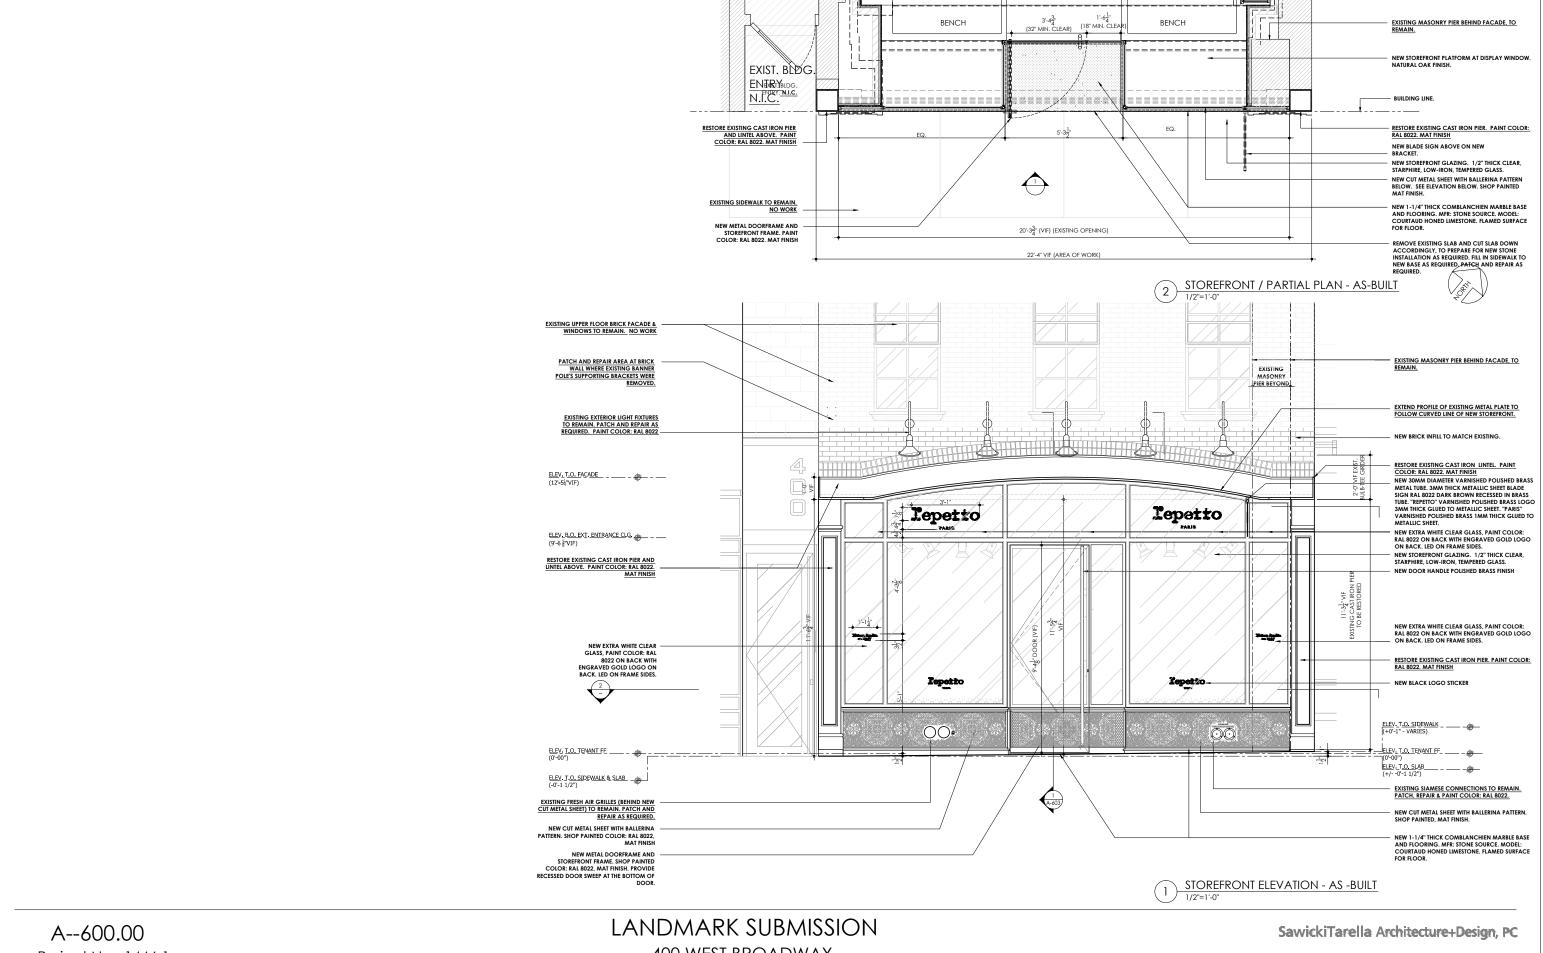

e-mail: stad@sawickitarella.com

PREVIOUS EXTERIOR STOREFRONT PHOTO

2 PROPOSED & APPROVED FACADE

3 FINAL AS-BUILT FACADE

Project No. 1444-1

400 WEST BROADWAY NEW YORK, NY

A--601.00 Project No. 1444-1 LANDMARK SUBMISSION 400 WEST BROADWAY NEW YORK, NY