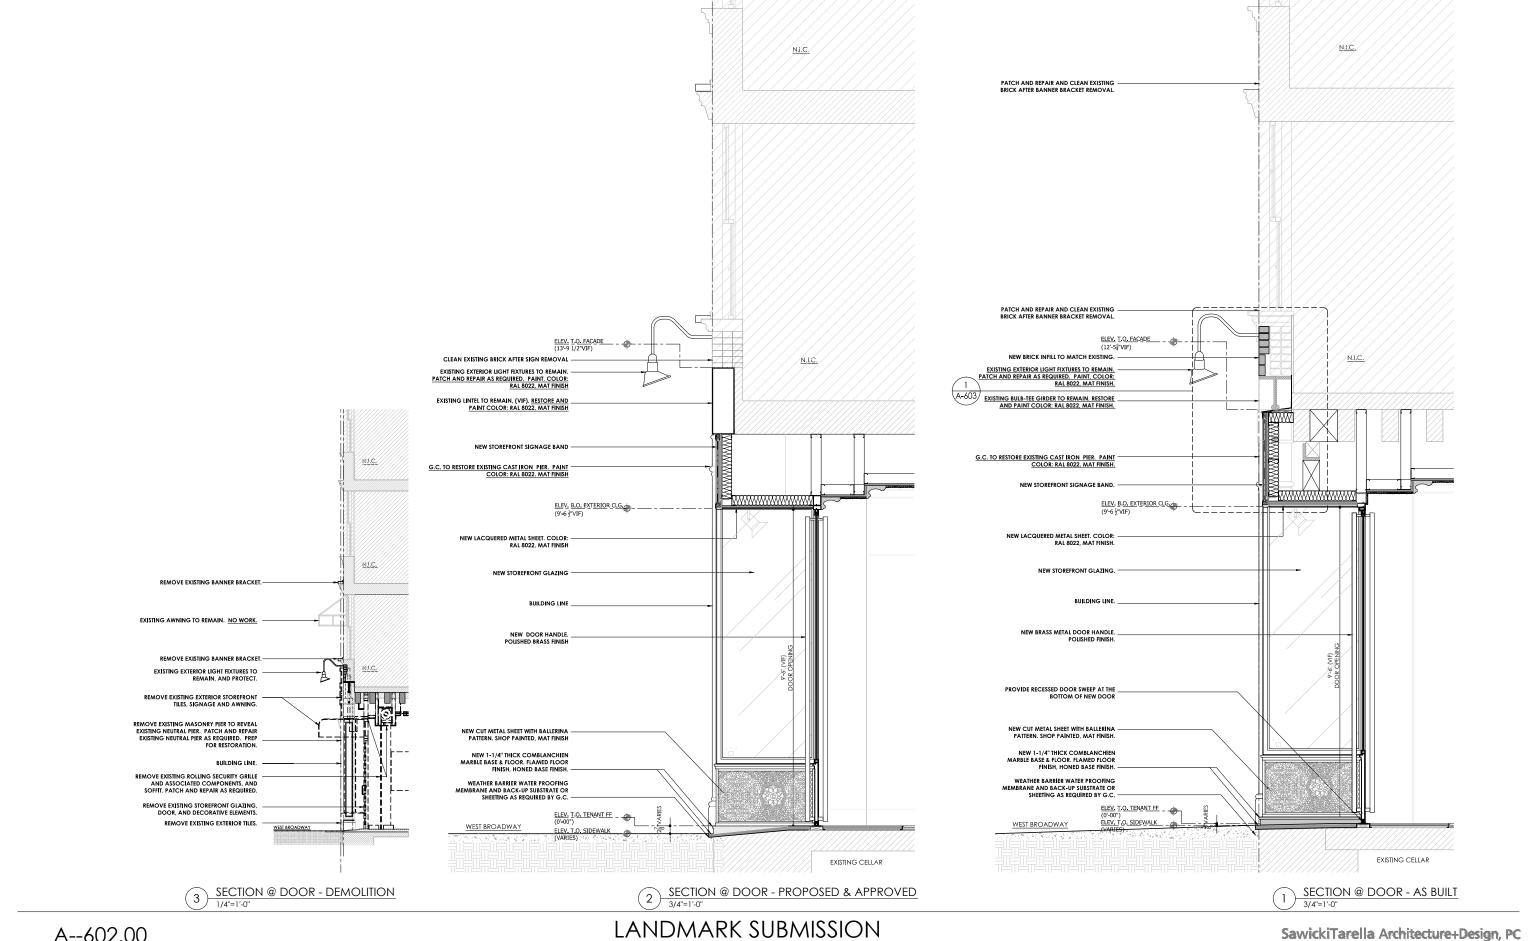

A--602.00 Project No. 1444-1 400 WEST BROADWAY NEW YORK, NY

A--603.00 Project No. 1444-1 LANDMARK SUBMISSION 400 WEST BROADWAY NEW YORK, NY

SawickiTarella Architecture+Design, PC