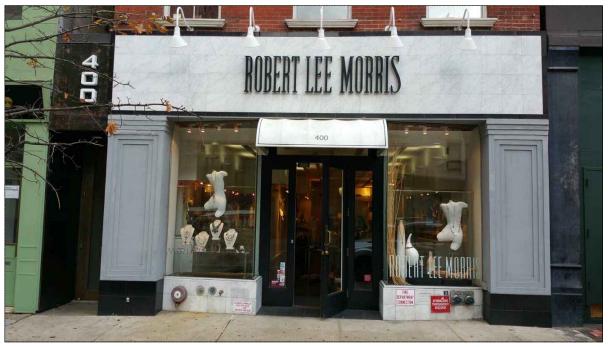

e-mail: stad@sawickitarella.com

PREVIOUS EXTERIOR STOREFRONT PHOTO

2 PROPOSED & APPROVED FACADE

3 FINAL AS-BUILT FACADE

Project No. 1444-1

400 WEST BROADWAY NEW YORK, NY

A--601.00 Project No. 1444-1 LANDMARK SUBMISSION 400 WEST BROADWAY NEW YORK, NY