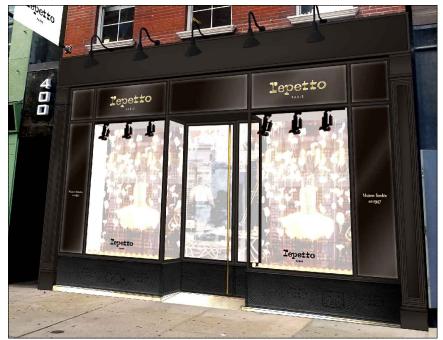

e-mail: stad@sawickitarella.com

PREVIOUS EXTERIOR STOREFRONT PHOTO

2 PROPOSED & APPROVED FACADE

3 FINAL AS-BUILT FACADE

Project No. 1444-1

400 WEST BROADWAY NEW YORK, NY

A--601.00 Project No. 1444-1 LANDMARK SUBMISSION 400 WEST BROADWAY NEW YORK, NY