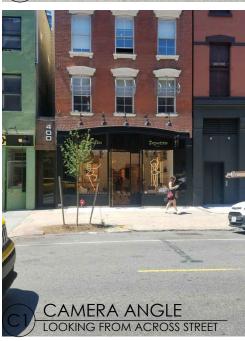

e-mail: stad@sawickitarella.com

PREVIOUS EXTERIOR STOREFRONT PHOTO

2 PROPOSED & APPROVED FACADE

3 FINAL AS-BUILT FACADE

Project No. 1444-1

400 WEST BROADWAY NEW YORK, NY

A--601.00 Project No. 1444-1 LANDMARK SUBMISSION 400 WEST BROADWAY NEW YORK, NY