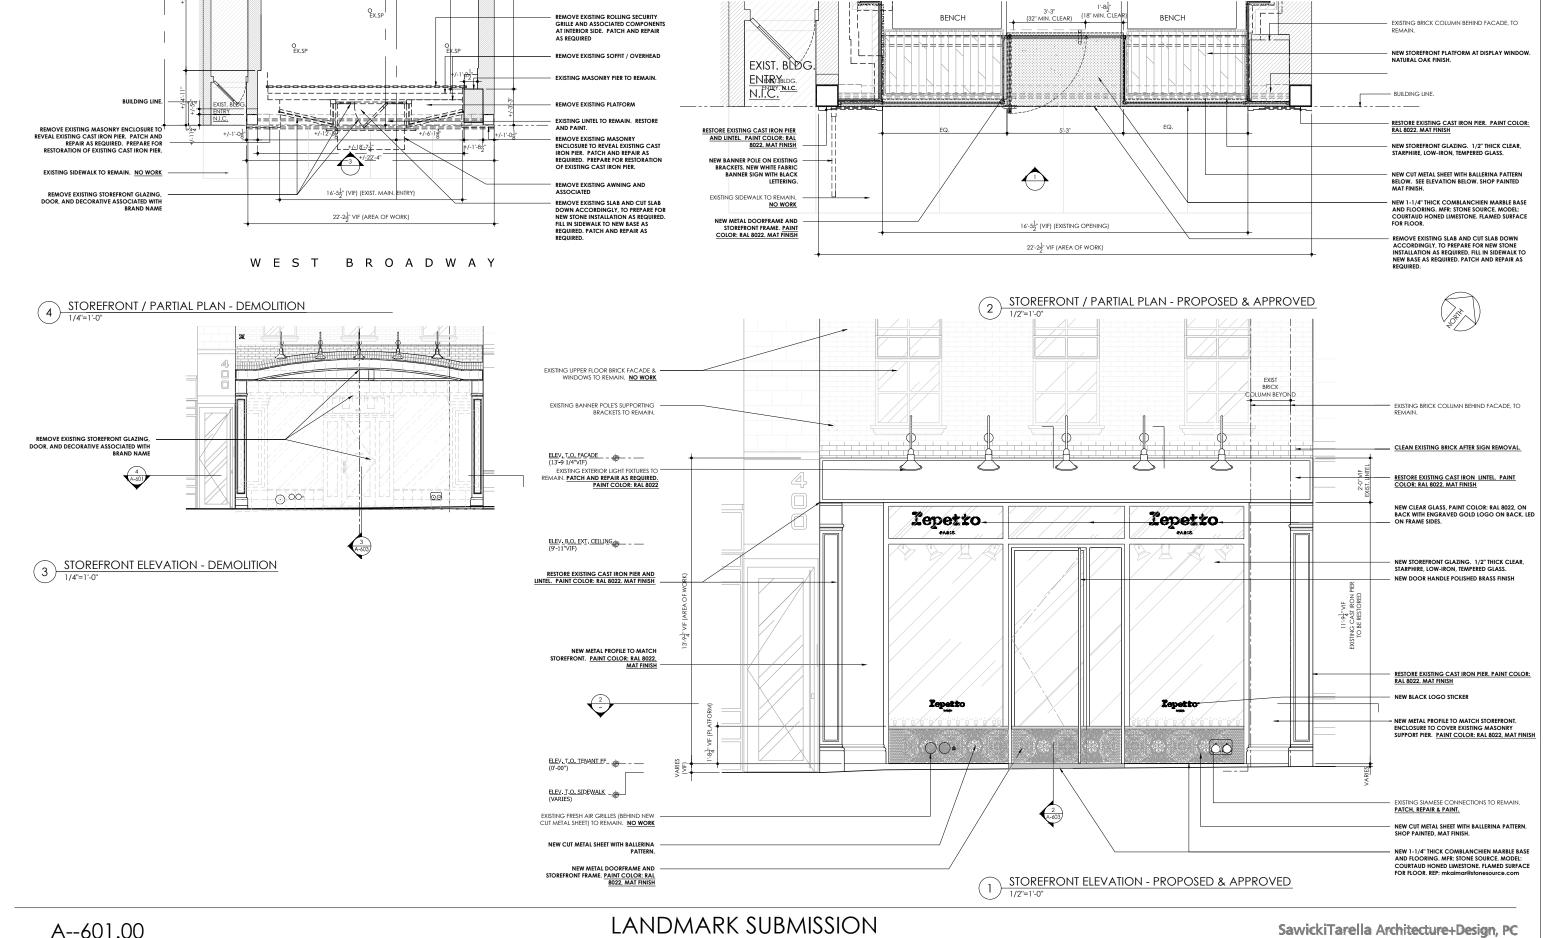

e-mail: stad@sawickitarella.com

PREVIOUS EXTERIOR STOREFRONT PHOTO

2 PROPOSED & APPROVED FACADE

3 FINAL AS-BUILT FACADE

Project No. 1444-1

400 WEST BROADWAY NEW YORK, NY

A--601.00 Project No. 1444-1 LANDMARK SUBMISSION 400 WEST BROADWAY NEW YORK, NY