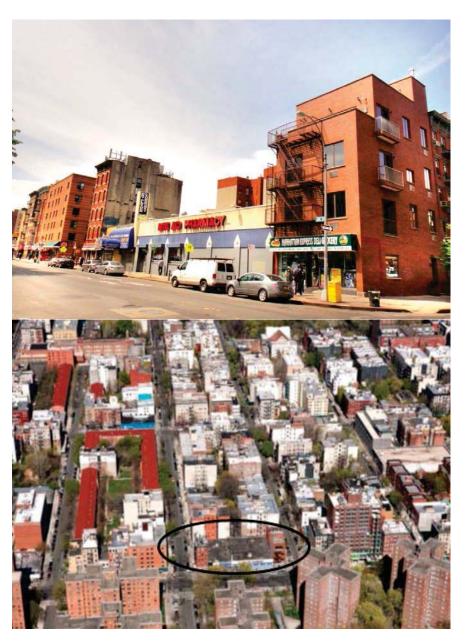

Name: Avenue D

Address: 79-89 Avenue D, Manhattan

# **Asset Description:**

Property name: 79-89 Avenue D

Program Description: 80/20 New Construction Rental

Property Address: 79-89 Avenue D between 6<sup>th</sup> and 7<sup>th</sup> Street

Block and Lot: 376/33
Neighborhood: East Village
Parcel Size: 13,395
Zoning: R8A/C1-5
ZSF: 96,038

Proposed Height: 12 Stories

Proposed Use: 80/20 Residential with ground floor retail space

Existing Use: One story commercial property occupied with a Rite Aid

Proposed Units: 108

Market Rate Units: 86 Units (1 Superintendent)

## **Project Description:**

79-89 Avenue D (between 6<sup>th</sup> Street and 7<sup>th</sup> Street) will soon be home to a 108-unit 80/20 inclusionary rental building. Anticipated to break ground in Q3 2015, the building will rise to 12 stories with nearly 8,000 SF of commercial on the ground floor. The unit mix will consist of approximately 31.5% 1BR, 29% 2BR apartments, 36% studios and 3.5% 3BR apartments. 20% of the units will be affordable to individuals and families earning at or below 80% of AMI. Amenities are anticipated to include a roof terrace, fitness center, and community room/internet lounge.