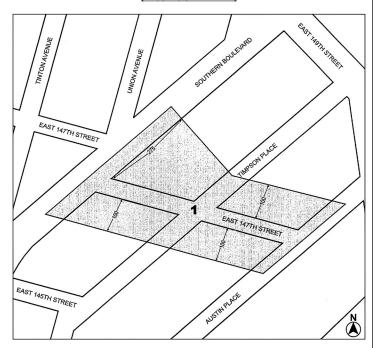

#### [PROPOSED MAP]

Mandatory Inclusionary Housing Area (MIHA) see Section 23-154(d) (3)

Area 1 [date of adoption] — MIH Program Option 2

\* \* \*

Portion of Community District 2, Brooklyn

EAST 147<sup>TH</sup> STREET REZONING

#### BRONX - CB 1

N 160250 ZRX

Application submitted by MLK Plaza, LLC pursuant to Sections 201 of the New York City Charter, for an amendment of the Zoning Resolution of the City of New York, to establish a Mandatory Inclusionary Housing area in Community District 1, Borough of the Bronx.

#### EAST 147<sup>TH</sup> STREET REZONING

BRONX - CB 1

Application submitted by MLK Plaza LLC pursuant to Section 197-c and 201 of the New York City Charter for the amendment of the Zoning Map, Section No. 6c:

- changing from an M1-2 District to an R7X District property bounded by Southern Boulevard, a line perpendicular to the southeasterly street line of Southern Boulevard distant 275 feet northeasterly (as measured along the street line) from the point of intersection of the southeasterly street line of Southern Boulevard and the northeasterly street line of East 147<sup>th</sup> Street, a line 100 feet northeasterly of East 147<sup>th</sup> Street, Austin Place, East 147<sup>th</sup> Street, Timpson Place, and a line 100 feet southwesterly of East 147<sup>th</sup> Street;
- changing from an M1-3 District to an R7X District property bounded by Timpson Place, East 147th Street, Austin Place, and a line 100 feet southwesterly of East 147th Street; and
- 3. establishing within a proposed R7X District a C1-4 District bounded by Southern Boulevard, a line perpendicular to the southeasterly street line of Southern Boulevard distant 275 feet northeasterly (as measured along the street line) from the point of intersection of the southeasterly street line of Southern Boulevard and the northeasterly street line of East 147th Street, a line midway between Southern Boulevard and Timpson Place, and a line 100 feet southwesterly of East 147th Street.