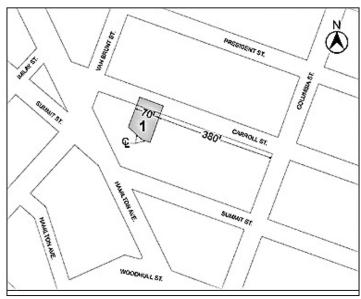

# BOROUGH OF BROOKLYN No. 1 & 2 14-18 CARROLL STREET REZONING

IN THE MATTER OF an application submitted by the 14-18 Carroll LLC pursuant to Sections 197-c and 201 of the New York City Charter for an amendment of the Zoning Map, Section No. 16a, changing from an M1-1 District to an R6B District property bounded by Carroll

Street, a line 380 feet northwesterly of Columbia Street, a line midway between Carroll Street and Summit Street, a line midway between Carroll Street and Hamilton Avenue, and a line 450 feet northwesterly of Columbia Street, as shown on a diagram (for illustrative purposes only) dated June 20, 2016 and subject to the conditions of CEQR Declaration E-382.