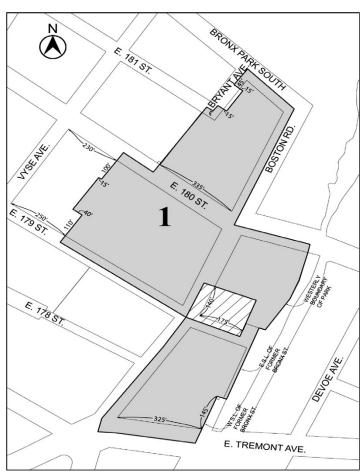

#### LAMBERT HOUSES REDEVELOPMENT **BRONX - CB 6** C 160285 ZMX

Application submitted by the NYC Department of Housing
Preservation and Development and Phipps Houses pursuant to Sections
197-c and 201 of the New York City Charter for the amendment of the Zoning Map, Section No. 3d:

- changing from an R7-1 District to an R8 District property bounded by:
  - a line 230 feet southeasterly of Vyse Avenue, East 180th Street, a line perpendicular to the northeasterly street line of East 180<sup>th</sup> Street distant 335 feet northwesterly (as measured along the streetline) from the point of intersection of the northeasterly street line of East 180th Street and the northwesterly street line of Boston Road, a line 100 feet northeasterly of East 180th Street, 100 feet northwesterly of Boston Road, Bronx Park South, Boston Road, East 180th Street, a line 280 feet southeasterly of Boston Road, 100 feet southwesterly of East 180th Street, 100 feet southeasterly of Boston Road, a line 140 feet northeasterly of East 179th Street, Boston Road, East 179th Street, 100 feet northwesterly of Boston Road, and 120 feet southwesterly of East 180th Street; and
  - Boston Road, East  $179^{\rm th}$  Street, the easterly street line of former Bronx Street, East Tremont Avenue, and West Farms Road; and
- establishing within a proposed R8 District a C1-4 District bounded by a line 100 feet northwesterly of Boston Road, Bronx Park South, Boston Road, and East 179th Street.

#### LAMBERT HOUSES REDEVELOPMENT **BRONX - CB 6**

Application submitted by the New York City Department of Housing Preservation and Development and Phipps Houses pursuant to Sections 197-c and 201 of the New York City Charter for the grant of a special permit to Section 78-312(d) of the Zoning Resolution to modify the height and setback requirements of Section 23-632 on the periphery of a large-scale residential development, in connection with a proposed mixed-use development within a proposed large-scale residential development, on property generally bounded by Bronx Park South, Boston Road, East 180th Street, the Bronx River, East Tremont Avenue, Boston Road, East 179th Street, a line approximately 170 feet southeasterly of Boston Road, a line approximately 240 feet southwesterly of East 180th Street, Boston Road, East 179th Street, a line approximately 230 feet southeasterly of Vyse Avenue, East 180<sup>th</sup> Street, the northwesterly street line of former Bryant Avenue, East 181st Street, and Bryant Avenue (Block 3132, Lot 1, Block 3138, Lot 1, Block 3139, Lots 1, 19 & 50, and Block 3140, Lot 7), in R7-1, R7-1/C1-4, R8, and R8/C1-4 Districts.

#### LAMBERT HOUSES REDEVELOPMENT BRONX - CB 6 C 160218 MMX

Application submitted by The New York City Department of Housing Preservation and Development and Phipps Houses, pursuant to Sections 197-c and 199 of the New York City Charter, and Section 5-430 et seq. of the New York City Administrative Code for an amendment to the City Map involving:

- the narrowing by elimination, discontinuance and closing of a portion of East Tremont Avenue from Boston Road to East Tremont Avenue; and
- the adjustment of grades and block dimensions necessitated thereby:

including authorization for any acquisition or disposition of real property related thereto, in The Borough of The Bronx, Community District 6, in accordance with Map No. 13137 dated April 27, 2016 and signed by the Borough President.

#### LAMBERT HOUSES REDEVELOPMENT **BRONX - CB 6** C 160307 ZSX

Application submitted by the New York City Department of Housing Preservation and Development and Phipps Houses pursuant to Sections 197-c and 201 of the New York City Charter for the grant of a special permit to Section 78-312(d) of the Zoning Resolution to modify the height and setback requirements of Section 23-632 on the periphery of a large-scale residential development, in connection with a proposed modification of an existing large-scale residential development, on property generally bounded by East 179th Street, Boston Road, Bryant Avenue, a line approximately 110 feet southwesterly of East Tremont Avenue, a line approximately 67 feet southeasterly of Bryant Avenue, a line approximately 80 feet southwesterly of East Tremont Avenue, a line approximately 140 feet southeasterly of Bryant Avenue, East Tremont Avenue, and a line approximately 260 feet southeasterly of Vyse Avenue, (Block 3005, Lot 65, Block 3130, Lots 20 & 100, Block 3131, Lot 20, and Block 3136, Lots 1, 20 & 101), in an R7-1 District.