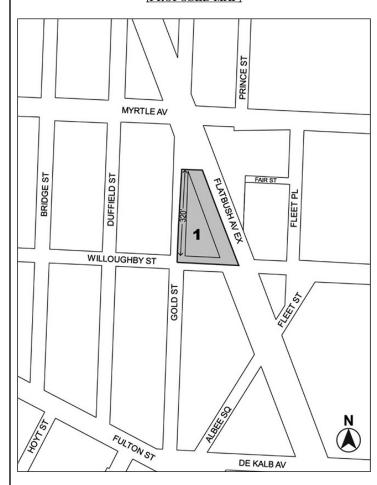

# 141 WILLOUGHBY STREET REZONING BROOKLYN - CB 2 C 160030 ZMK

Application submitted by 385 Gold Property Investors IIA, LLC pursuant to Sections 197-c and 201 of the New York City Charter for an amendment of the Zoning Map, Section No. 16c:

- changing from a C6-1 District to a C6-6 District property bounded by Willoughby Street, Gold Street, a line 200 feet northerly of Willoughby Street, and Flatbush Avenue Extension; and
- 2. changing from a C6-4 District to a C6-6 District property bounded by Gold Street and its northerly centerline prolongation, a

line 320 feet northerly of Willoughby Street, Flatbush Avenue Extension, and a line 200 feet northerly of Willoughby Street.

#### 141 WILLOUGHBY STREET REZONING **BROOKLYN - CB 2** C 160054 MMK

Application submitted by The New York City Department of Housing Preservation and Development and The New York City Economic Development Corporation, LLC pursuant to Sections 197-c and 199 of the New York City Charter, and Section 5-430 et seq. of the New York City Administrative Code for an amendment to the City Map involving:

- the elimination, discontinuance and closing of a portion of Flatbush Avenue Extension at its intersection with Gold Street; and
- the adjustment of grades and block dimensions necessitated thereby;

including authorization for any acquisition or disposition of real property related thereto, in accordance with Map Nos. X-2745 and X-2746 dated April 1, 2016 and signed by the Borough President.

#### 141 WILLOUGHBY STREET REZONING BROOKLYN - CB 2 N 160029 ZRK

Application for an amendment to the Zoning Resolution submitted by 385 Gold Property Investors IIA, LLC, modifying X, Chapter 1 (Special Downtown Brooklyn District) to add a C6-6 District and update its bulk and envelope regulations, and modifying Appendix F (Inclusionary Housing Designated Areas) to add a Mandatory Inclusionary Housing Area to the proposed project area in the Borough of Brooklyn, Community District 2