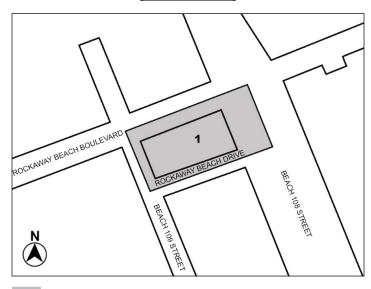

# ROCKAWAY BEACH BOULEVARD REZONING QUEENS - CB 14 C 160219 ZMQ

Application submitted by Rockaway Beach Hotel, LLC pursuant to Sections 197-c and 201 of the New York City Charter for an amendment of the Zoning Map, Section No. 30b:

- eliminating from an existing R5B District a C1-3 District bounded by Rockaway Beach Boulevard, Beach 108th Street, Rockaway Beach Drive, and Beach 109th Street;
- changing from an R5B District to an R6A District property bounded by Rockaway Beach Boulevard, Beach 108th Street, Rockaway Beach Drive, and Beach 109th Street; and
- 3. establishing within the proposed R6A District a C2-5 District bounded by Rockaway Beach Boulevard, Beach 108th Street, Rockaway Beach Drive, and Beach 109th Street.

#### ROCKAWAY BEACH BOULEVARD REZONING QUEENS - CB 14 N 160220 ZRQ

Application submitted by Rockaway Beach Hotel, LLC pursuant to Section 201 of the New York City Charter, for an amendment of the Zoning Resolution of the City of New York, modifying Appendix F for the purpose of establishing a Mandatory Inclusionary Housing area, Borough of Queens, Borough of Queens, Community District 14.