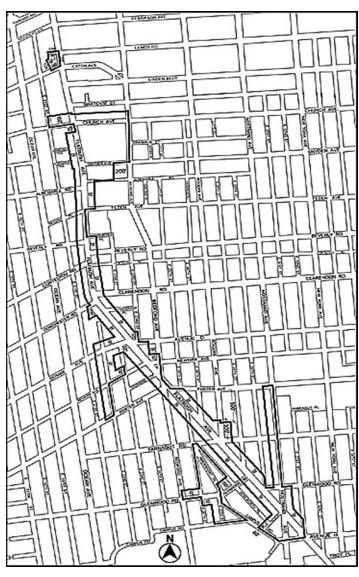

### **Brooklyn Community District 14**

In the R7A and R8A Districts within the areas shown on the following Maps 1, 2 and 3:

\* \* \*

Map 2. [date of adoption]

[EXISTING MAP]

Inclusionary Housing designated area

Mandatory Inclusionary Housing area see Section 23-154(d)(3)

Area 1 [date of adoption] – MIH Program Option 2

Portion of Community District 14, Brooklyn