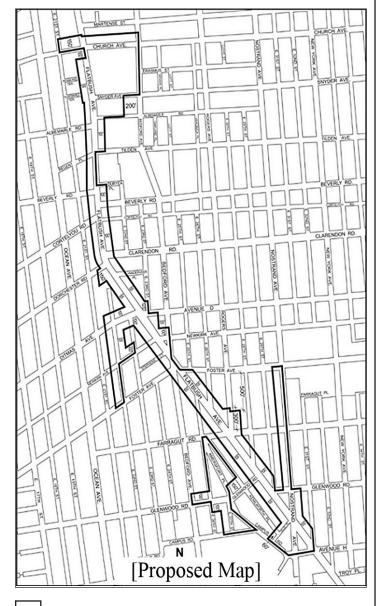

### **Brooklyn Community District 3**

In the  $\underline{R6A}$ , R7A, and R7D Districts within the areas shown on the following Maps 1, 2, 3, 4, and 5:

\* \*

Map 3 – [date of adoption]

### [PROPOSED MAP]

Inclusionary Housing Designated Area

Mandatory Inclusionary Housing area see Section 23-154(d)(3)

 $\frac{Area~\mathbf{1}~(date~of~adoption)-MIH~Program~Option~\mathbf{1},Option~\mathbf{2}}{and~Workforce~Option}$ 

Portion of Community District 3, Brooklyn

\* \* \*