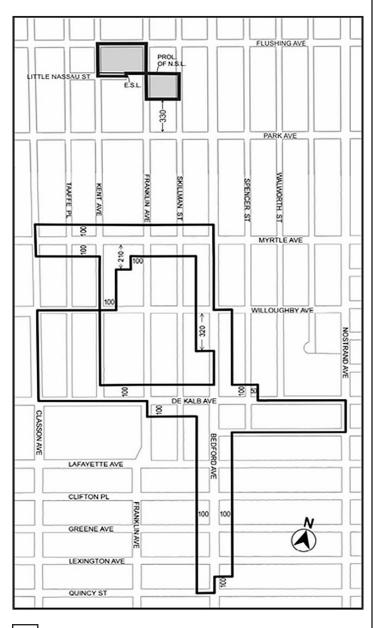

### BOROUGH OF BROOKLYN No. 1 ROSE CASTLE

C 160221 ZMK IN THE MATTER OF an application submitted by Riverside Developers USA Inc., pursuant to Sections 197-c and 201 of the New York City

Charter for an amendment of the Zoning Map, Section No. 12d:

- changing from an M1-2 District to an R7A District property bounded by Flushing Avenue, Franklin Avenue, the easterly prolongation of the northerly street line of Little Nassau Street, the terminus of Little Nassau Street, Little Nassau Street, and Kent Avenue;
- changing from an M1-2 District to an M1-2/R6A District property bounded by the easterly prolongation of the northerly street line of Little Nassau Street, Skillman Street, a line 330 feet northerly of Park Avenue, and Franklin Avenue;
- establishing within the proposed R7A District a C2-4 District bounded by Flushing Avenue, Franklin Avenue, the easterly prolongation of the northerly street line of Little Nassau Street, the terminus of Little Nassau Street, Little Nassau Street, and Kent Avenue; and
- establishing a Special Mixed Use District (MX-4) bounded by the easterly prolongation of the northerly street line of Little Nassau Street, Skillman Street, a line 330 feet northerly of Park Avenue, and Franklin Avenue:

as shown on a diagram (for illustrative purposes only), dated October 4, 2016 and subject to the conditions of the CEQR Declaration E-395.