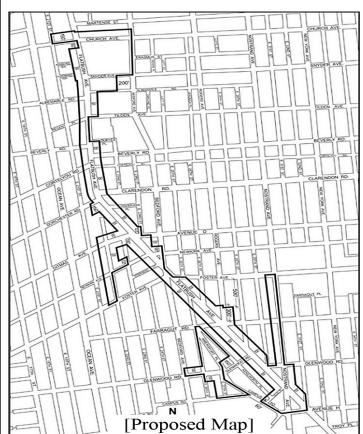

Brooklyn

CD 14

**Brooklyn Community District 14** In the R7A and R8A Districts within the areas shown on the following Maps 1, 2 and 3:

Map 2. [date of adoption]

#### [EXISTING MAP]

\*

Inclusionary Housing designated area

#### Mandatory Inclusionary Housing area see Section 23-154(d)(3) Area 1 [date of adoption] – MIH Program Option 2

Portion of Community District 14, Brooklyn