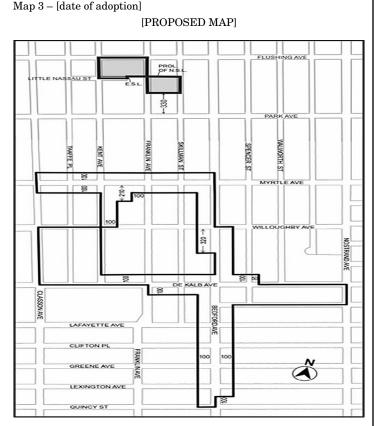

#### BROOKLYN

**Brooklyn Community District 3** In the R6A, R7A, and R7D Districts within the areas shown on the following Maps 1, 2, 3, 4, and 5:

j3-18

166

Inclusionary Housing Designated Area

Mandatory Inclusionary Housing area see Section 23-154(d)(3) Area 1 (date of adoption) - MIH Program Option 1, Option 2 and Workforce Option

Portion of Community District 3, Brooklyn

\* \* No. 3

**RED HOOK INITIATIVE** 

C 170057 ZSK

**CD 6 IN THE MATTER OF** an application submitted by Red Hook Initiative, Inc., pursuant to Sections 197-c and 201 of the New York City Charter for the grant of a special permit pursuant to Section 74-921 of the Zoning Resolution to allow Use Group 4A uses (non-profit institution without sleeping accommodations) within an existing 1-story & mezzanine building on property, located at 763 and 767 Hicks Street (Block 535, Lots 1 and 3), in an M1-1 District.