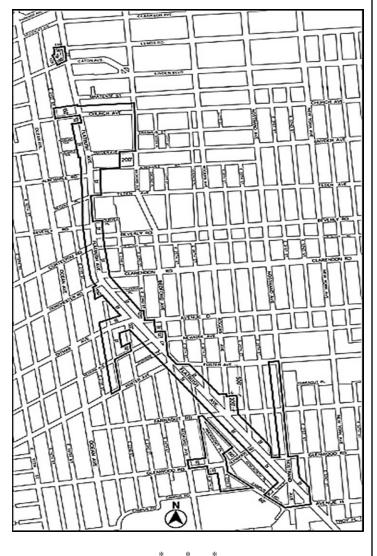

Brooklyn

CD 14

**Brooklyn Community District 14** In the R7A and R8A Districts within the areas shown on the following Maps 1, 2 and 3:

Map 2. [date of adoption]

#### [EXISTING MAP]

\*

Inclusionary Housing designated area

#### Mandatory Inclusionary Housing area see Section 23-154(d)(3) Area 1 [date of adoption] – MIH Program Option 2

Portion of Community District 14, Brooklyn