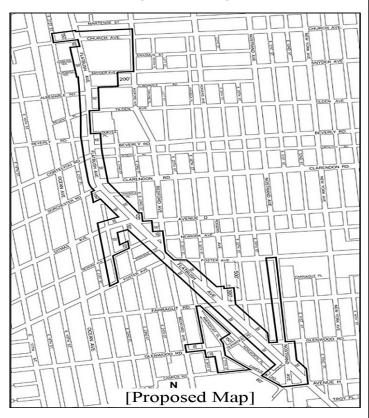

#### **Brooklyn Community District 14**

In the R7A and R8A Districts within the areas shown on the following Maps 1, 2 and 3:

Map 2. [date of adoption]

#### [EXISTING MAP]

Inclusionary Housing designated area Mandatory Inclusionary Housing area see Section 23-154(d)(3) Area 1 [date of adoption] – MIH Program Option 2

Portion of Community District 14, Brooklyn