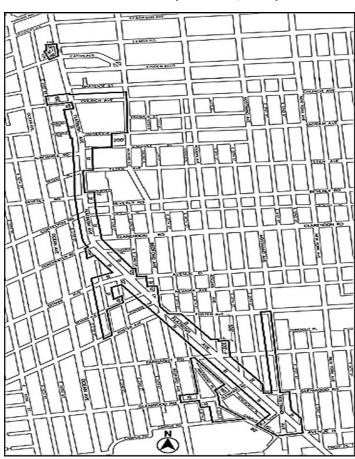

#### **Brooklyn Community District 14**

In the R7A and R8A Districts within the areas shown on the following Maps 1, 2 and 3:

Map 2. [date of adoption]

#### [EXISTING MAP]

Inclusionary Housing designated area Mandatory Inclusionary Housing area see Section 23-154(d)(3) Area 1 [date of adoption] – MIH Program Option 2

Portion of Community District 14, Brooklyn