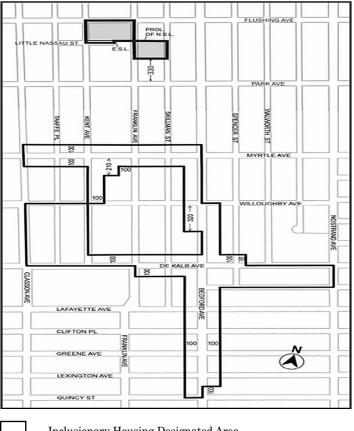

#### **Brooklyn Community District 3**

In the R6A, R7A, and R7D Districts within the areas shown on the following Maps 1, 2, 3, 4, and 5:

Map 3 – [date of adoption]

#### [PROPOSED MAP]

Inclusionary Housing Designated Area

Mandatory Inclusionary Housing area see Section 23-154(d)(3)

Area 1 (date of adoption) – MIH Program Option 1, Option 2 and Workforce Option

Portion of Community District 3, Brooklyn