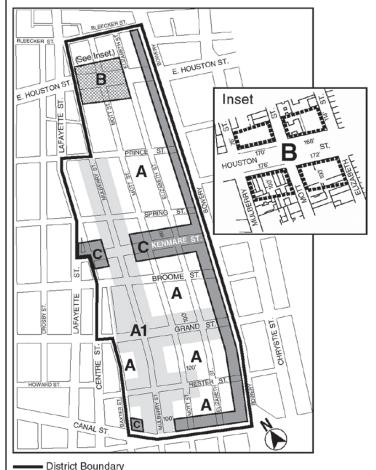

SPECIAL PURPOSE DISTRICTS

Chapter 9 Special Little Italy District

Appendix A Special Little Italy District Map

[EXISTING]

District Boundary

Preservation Area

A1 | Mulberry Street Regional Spine

Houston Street Corridor

C Bowery, Canal, Kenmare Street