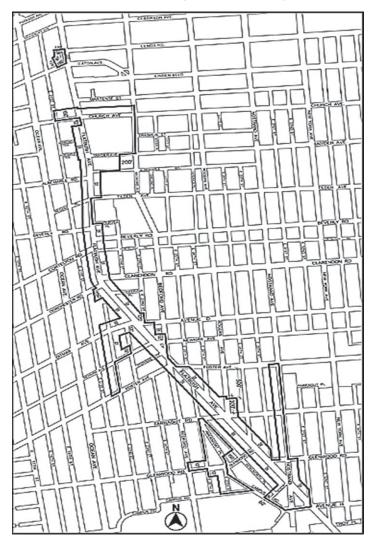

APPENDIX F

Inclusionary Housing Designated Areas and Mandatory Inclusionary Housing Areas

Brooklyn

\* \* \*

**Brooklyn Community District 14** 

In the R7A and R8A Districts within the areas shown on the following Maps 1, 2 and 3:

\* \* \*

Map 2. [date of adoption]

[EXISTING MAP]

Inclusionary Housing designated area

Mandatory Inclusionary Housing area see Section 23-154(d)(3)

Area 1 [date of adoption] - MIH Program Option 2

Portion of Community District 14, Brooklyn