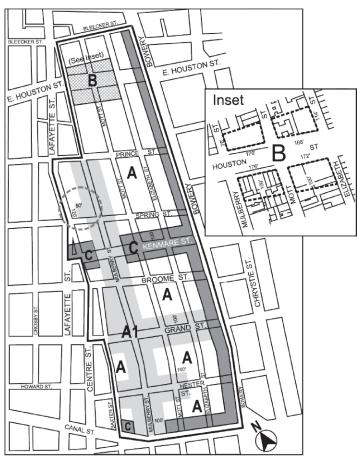

#### 55-57 SPRING STREET TEXT AMENDMENT

CD 2 N 160244 ZRM

IN THE MATTER OF an application submitted by JBAM TRG Spring LLC, pursuant to Section 201 of the New York City Charter, for an amendment of the Zoning Resolution of the City of New York, modifying the boundary of the Mulberry Street Regional Spine area as shown on the map in Appendix A of Article X, Chapter 9 (Special Little Italy District) to facilitate the enlargement of properties, located at 55-57 Spring Street within Community District 2, Borough of Manhattan.

SPECIAL PURPOSE DISTRICTS

Chapter 9 Special Little Italy District

Appendix A Special Little Italy District Map

[EXISTING]

District Boundary

Preservation Area

A1 | Mulberry Street Regional Spine

Houston Street Corridor

C Bowery, Canal, Kenmare Street