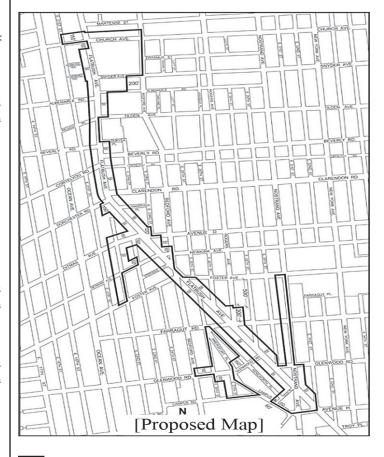

#### **Brooklyn Community District 3**

In the  $\underline{R6A},R7A,$  and R7D Districts within the areas shown on the following Maps 1, 2, 3, 4, and 5:

\* \* \*

Map 3 – [date of adoption]

#### [PROPOSED MAP]

<u>Inclusionary Housing Designated Area</u>

Mandatory Inclusionary Housing area see Section 23-154(d)(3)

Area 1 (date of adoption) – MIH Program Option 1, Option 2 and Workforce Option

Portion of Community District 3, Brooklyn