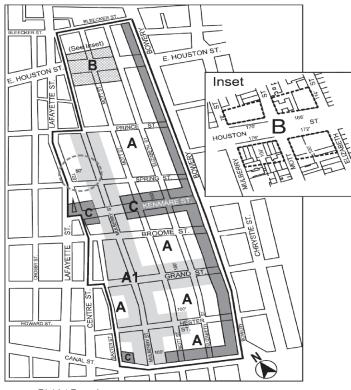

### ARTICLE X SPECIAL PURPOSE DISTRICTS

Chapter 9 Special Little Italy District

Appendix A Special Little Italy District Map

[EXISTING]

- District Boundary
- A Preservation Area
- A1 Mulberry Street Regional Spine
- B Houston Street Corridor
- Bowery, Canal, Kenmare Street

District Boundary

A Preservation Area

A1 Mulberry Street Regional Spine

B Houston Street Corridor

C Bowery, Canal, Kenmare Street