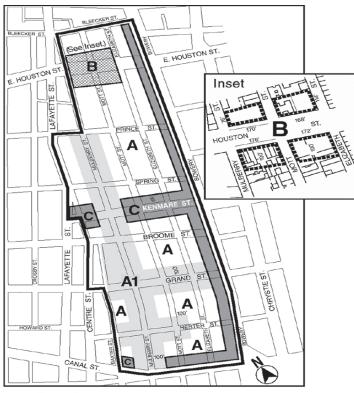

### ARTICLE X SPECIAL PURPOSE DISTRICTS

Chapter 9 Special Little Italy District

Appendix A Special Little Italy District Map

[EXISTING]

- District Boundary
- A Preservation Area
- A1 Mulberry Street Regional Spine
- B Houston Street Corridor
- Bowery, Canal, Kenmare Street

District Boundary

A Preservation Area

A1 Mulberry Street Regional Spine

B Houston Street Corridor

C Bowery, Canal, Kenmare Street