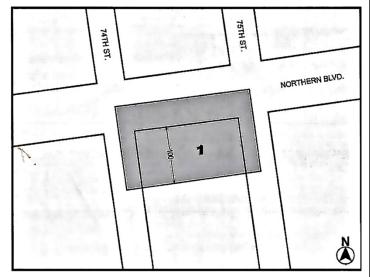

#### BOROUGH OF QUEENS Nos. 1 & 2 74-04 NORTHERN BOULEVARD REZONING No. 1

CD 3
IN THE MATTER OF an application submitted by H&M, LLC pursuant to Sections 197-c, and 201 of the New York City Charter for an amendment of the Zoning Map, Section No. 9d, changing from a C8-1 District to a C4-3 District property bounded by Northern Boulevard, 75th Street, a line 100 feet southerly of Northern Boulevard, and 74th Street, as shown on a diagram (for illustrative purposes only) dated January 3, 2017.

#### No. 2

IN THE MATTER OF an application submitted by H&M, LLC, pursuant to Section 201 of the New York City Charter, for an amendment of the Zoning Resolution of the City of New York, modifying Appendix F for the purpose of establishing a Mandatory Inclusionary Housing area.