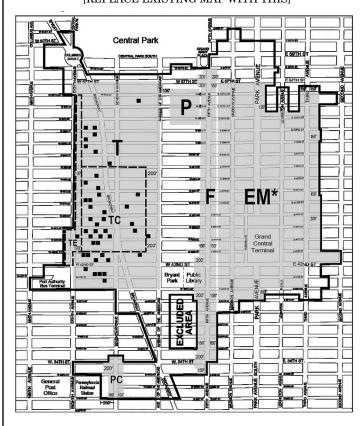

#### 81-04 **Subdistricts and Subareas**

In order to carry out the purposes and provisions of this Chapter, five special Subdistricts are established within the #Special Midtown District#. In each of these Subdistricts certain special regulations apply which do not apply in the remainder of the #Special Midtown District#. The Subdistricts are outlined on Map 1 (Special Midtown District and Subdistricts) in Appendix A.

The Subdistricts, together with the Sections of this Chapter specially applying to each, are as follows:

| Subdistricts                                      | Sections HavingSpecial<br>Application |
|---------------------------------------------------|---------------------------------------|
| Penn Center Subdistrict                           | 81-50                                 |
| <u>East Midtown</u> -Grand Central<br>Subdistrict | 81-60                                 |
| Theater Subdistrict                               | 81-70                                 |
| Fifth Avenue Subdistrict                          | 81-80                                 |
| Preservation Subdistrict                          | 81-90                                 |

Within the East Midtown Subdistrict, certain special regulations apply to Subareas, which do not apply within the remainder of the Subdistrict. Such Subareas are established, as follows:

Grand Central Transit Improvement Zone Subarea

Park Avenue Subarea

Other Transit Improvement Zone Subarea

Southern Subarea

Northern Subarea

Vanderbilt Corridor Subarea

The combination of the Vanderbilt Corridor Subarea, the Grand Central Transit Improvement Zone Subarea and the portions of the Other Transit Improvement Zone Subarea south of East 48th Street, are hereinafter referred to as the Grand Central Core Area.

These Subareas, as well as the boundary of the Grand Central Core Area, are shown on Map 4 (East Midtown Subdistrict and Subareas) in Appendix A of this Chapter.

067