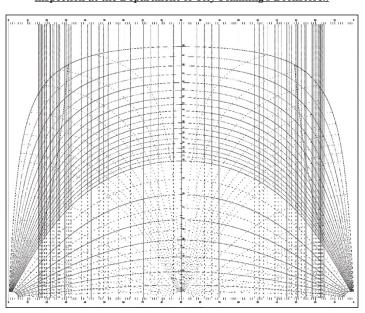

#### **Daylight Evaluation Chart (DEC)**

A graphic tool which permits objective measurements of portions of sky blocked by a #building# when it is viewed from a #vantage point#. There are three #daylight evaluation charts# for use with #street# widths of 60 feet, 75 to 80 feet and 100 feet and over, respectively. All #buildings# are drawn on the appropriate #daylight evaluation chart# to evaluate their compliance with the regulations of Section 81-27 (Alternate Height and Setback Regulations). The three #daylight evaluation charts# are presented in Appendix B Appendix A of this Chapter. A fourth chart, also presented in Appendix B, is available for use for #qualifying sites# in the East Midtown Subdistrict, as defined in Section 81-613, with frontage along Park Avenue.