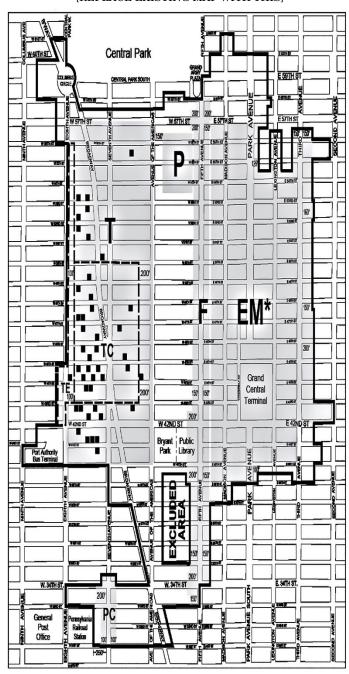

#### 81-04 **Subdistricts and Subareas**

In order to carry out the purposes and provisions of this Chapter, five special Subdistricts are established within the #Special Midtown District#. In each of these Subdistricts certain special regulations apply which do not apply in the remainder of the #Special Midtown District#. The Subdistricts are outlined on Map 1 (Special Midtown District and Subdistricts) in Appendix A.

The Subdistricts, together with the Sections of this Chapter specially applying to each, are as follows:

| Subdistricts                                      | Sections HavingSpecial<br>Application |
|---------------------------------------------------|---------------------------------------|
| Penn Center Subdistrict                           | 81-50                                 |
| <u>East Midtown</u> -Grand Central<br>Subdistrict | 81-60                                 |
| Theater Subdistrict                               | 81-70                                 |
| Fifth Avenue Subdistrict                          | 81-80                                 |
| Preservation Subdistrict                          | 81-90                                 |

Special district plan requirements for the Penn Center Subdistrict are set forth in Section 81-50 (SPECIAL REGULATIONS FOR THE PENN CENTER SUBDISTRICT), for the <u>East Midtown Grand Central</u> Subdistrict are set forth in Section 81-60 (SPECIAL REGULATIONS FOR THE <u>EAST MIDTOWN GRAND CENTRAL</u> SUBDISTRICT), for the Theater Subdistrict are set forth in Section 81-70 (SPECIAL REGULATIONS FOR THEATER SUBDISTRICT), for the Fifth Avenue

Subdistrict are set forth in Section 81-80 (SPECIAL REGULATIONS FOR FIFTH AVENUE SUBDISTRICT) and for the Preservation Subdistrict are set forth in Section 81-90 (SPECIAL REGULATIONS FOR PRESERVATION SUBDISTRICT).