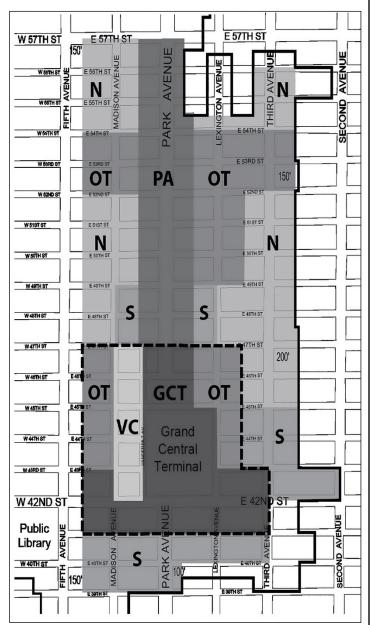

#### 81-03 **District Plan**

The regulations of this Chapter are designed to implement the #Special Midtown District# Plan.

The District Plan includes the following four three maps:

- Map 1 Special Midtown District and Subdistricts
- Retail and Street Wall Continuity Map 2
- Subway Station and Rail Mass Transit Facility Map 3 Improvement Areas
- <u>Map 4</u> East Midtown Subdistrict and Subareas

Within the East Midtown Subdistrict, certain special regulations apply to Subareas, which do not apply within the remainder of the Subdistrict. Such Subareas are established, as follows:

Grand Central Transit Improvement Zone Subarea

Park Avenue Subarea

Other Transit Improvement Zone Subarea

Southern Subarea

Northern Subarea

Vanderbilt Corridor Subarea

The combination of the Vanderbilt Corridor Subarea, the Grand Central Transit Improvement Zone Subarea and the portions of the Other Transit Improvement Zone Subarea south of East 48th Street, are hereinafter referred to as the Grand Central Core Area.

These Subareas, as well as the boundary of the Grand Central Core Area, are shown on Map 4 (East Midtown Subdistrict and Subareas) in Appendix A of this Chapter.

067