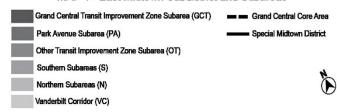

Within the East Midtown Subdistrict, certain special regulations apply to Subareas, which do not apply within the remainder of the Subdistrict. Such Subareas are established, as follows:

Grand Central Transit Improvement Zone Subarea

Park Avenue Subarea

Other Transit Improvement Zone Subarea

Southern Subarea

Northern Subarea

Vanderbilt Corridor Subarea

The combination of the Vanderbilt Corridor Subarea, the Grand Central Transit Improvement Zone Subarea and the portions of the Other Transit Improvement Zone Subarea south of East 48th Street, are hereinafter referred to as the Grand Central Core Area.

These Subareas, as well as the boundary of the Grand Central Core Area, are shown on Map 4 (East Midtown Subdistrict and Subareas) in Appendix A of this Chapter.

067