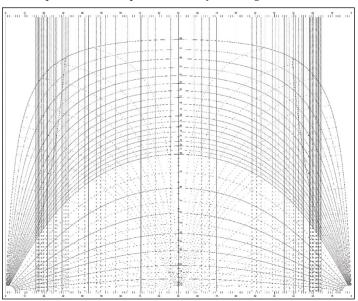

#### **Daylight Evaluation Chart (DEC)**

A graphic tool which permits objective measurements of portions of sky blocked by a #building# when it is viewed from a #vantage point#. There are three #daylight evaluation charts# for use with #street# widths of 60 feet, 75 to 80 feet and 100 feet and over, respectively. All #buildings# are drawn on the appropriate #daylight evaluation chart# to evaluate their compliance with the regulations of Section 81-27 (Alternate Height and Setback Regulations). The three #daylight evaluation charts# are presented in Appendix B Appendix A of this Chapter. A fourth chart, also presented in Appendix B, is available for use for #qualifying sites# in the East Midtown Subdistrict, as defined in Section 81-613, with frontage along Park Avenue.