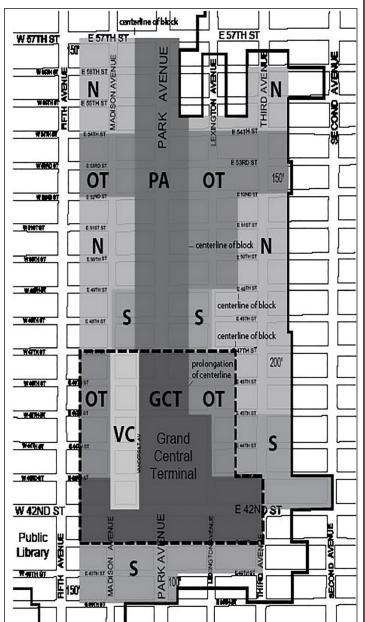

Within the East Midtown Subdistrict, certain special regulations apply to Subareas, which do not apply within the remainder of the Subdistrict. Such Subareas are established, as follows:

Grand Central Transit Improvement Zone Subarea

Park Avenue Subarea

Other Transit Improvement Zone Subarea

Southern Subarea

Northern Subarea

Vanderbilt Corridor Subarea

The combination of the Vanderbilt Corridor Subarea, the Grand Central Transit Improvement Zone Subarea and the portions of the Other Transit Improvement Zone Subarea south of East 48th Street, are hereinafter referred to as the Grand Central Core Area.

These Subareas, as well as the boundary of the Grand Central Core Area, are shown on Map 4 (East Midtown Subdistrict and Subareas) in Appendix A of this Chapter.

067