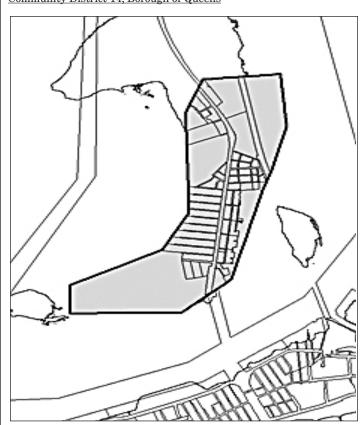

#### 136-00 GENERAL PURPOSES

The "Special Downtown Far Rockaway District" established in this Resolution is designed to promote and protect the public health, safety and general welfare of the Downtown Far Rockaway community. These general goals include, among others, the following specific purposes:

- strengthen the commercial core of Downtown Far Rockaway by improving the working and living environments;
- support the development of vacant and underutilized parcels in <u>(b)</u> Downtown Far Rockaway with a mix of residential, commercial and community facility uses;
- encourage the design of new buildings to blend into the existing neighborhood fabric by providing a transition in height between (c) the downtown commercial core and the lower-scale residential communities;
- establish a center to the downtown with lively new gathering and civic spaces along Mott Avenue that complement and strengthen the existing neighborhood;
- encourage the development of affordable housing;
- (<u>f</u>) expand the retail, entertainment and commercial character of areas around transit nodes to enhance the area's role as a local
- (g) integrate new roadways into an improved pedestrian and vehicular network with key north-south and east-west connections:
- ensure the provision of adequate accessory parking that reflects both the automobile ownership patterns of the neighborhood and (h) public transit access:
- enhance the pedestrian environment by relieving sidewalk congestion and providing pedestrian amenities; and
- promote the most desirable use of land and building development and thus conserve and enhance the value of land and buildings, and thereby protect the City's tax revenues.

#### 136-03 Subdistricts

In order to carry out the purposes and provisions of this Chapter, Subdistrict A is established and the location of the Subdistrict is shown on Map 1 in the Appendix to this Chapter.

### Special Use Regulations Within Subdistrict A

The following additional special #use# provisions of this Section, inclusive, shall apply within Subdistrict A, as shown on Map 1 (Special Downtown Far Rockaway District and Subdistrict) in the Appendix to this Chapter.