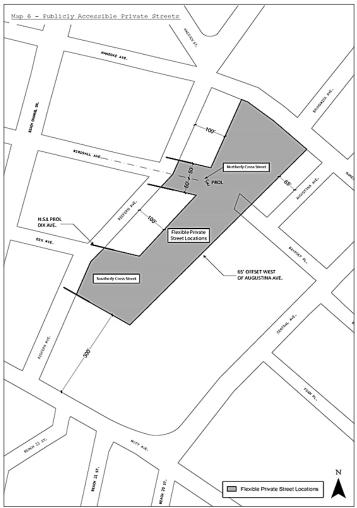

#### 136-323 Private streets

In Subdistrict A, private streets shall be accessible to the public at all times, except when required to be closed for repairs, and for no more than one day each year in order to preserve the private ownership of such area. Private streets shall be constructed to Department of Transportation standards for public #streets#, including lighting, signage, materials, crosswalks, curbs and curb cuts. Private streets shall include a paved road bed with a minimum width of 34 feet from curb to curb and sidewalks with a minimum width of 13 feet on each side along the entire length of the private street. Such private streets shall be located as shown on Map 6 (Publicly Accessible Private Street) in the Appendix to this Chapter. One street tree shall be planted for every 25 feet of curb length of each private street. Fractions equal to or greater than one-half resulting from this calculation shall be considered to be one tree. Such trees shall be planted at approximately equal intervals along the entire length of the curb of the private street.

The private street network shall be established as follows.

- (a) A central street shall connect Mott Avenue with Nameoke Ave.
  The street's intersection with Mott Avenue shall be no closer
  than 112 feet from Redfern Avenue. The street's intersection
  with Nameoke Avenue shall occur within the 210-foot wide area
  shown on Map 6. However, if the centerline of the new street is not
  within five feet of the extended centerline of Brunswick Avenue,
  then the easterly curb of the new street shall be greater than 50
  feet from the extended line of the westerly curb of Brunswick
  Avenue.
- (b) A southerly cross street shall connect Redfern Avenue with the central street, intersecting Redfern Avenue within the 170-foot wide area shown on Map 6. However, if the centerline of the new

- street is not within five feet of the extended centerline of Dix Avenue, then the northerly curb of the new street shall be greater than 50 feet from the extended line of the southerly curb of Dix Avenue.
- (c) A northerly cross street shall connect Birdsall Avenue with Bayport Place, intersecting Redfern Avenue so that the centerline of the new street is within five feet of the extended centerline of Birdsall Avenue and within five feet of the centerline of Bayport Place.
- (d) The portion of the central street between Mott Avenue and the southerly cross street shall be reserved for a publicly accessible open space improved pursuant to the provisions of 136-324 (Publicly accessible open space requirements). Vehicular access shall be limited to emergency vehicles only, and the minimum dimensions for road beds and sidewalks of this Section shall not apply.