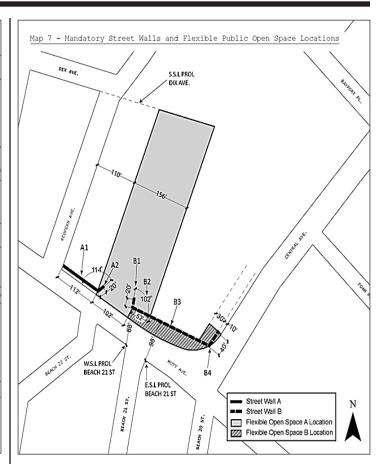

#### **Street wall location**

The provisions of Section 136-221 (Street wall location) shall apply within Subdistrict A, except that for "Street Wall A" and "Street Wall B", as shown on Map 7 (Mandatory Street Walls and Public Open Space) in the Appendix to this Chapter, the provisions of Section 136-221 (Street wall location) shall not apply. In lieu thereof, the provisions of this Section shall apply.

#### (a) "Street Wall A"

#Buildings# on the west side of Open Space B shall have a
#street wall# located along the required sidewalk widening on
Mott Avenue, shown as "A1" on Map 7, except that #street wall#
articulation set forth in paragraph (e) of Section 35-651 (Street
wall location) shall be permitted. Beyond 112 feet of Redfern
Avenue, the #street wall# shall be located no closer to Central
Avenue than "A2" as shown on Map 7.

#### (b) "Street Wall B"

#Street walls# fronting Open Space B shall be located no closer to Redfern Avenue than as shown on Map 7 for "B1." The #street walls# of #buildings# on the east side of Open Space B with frontage on Mott Avenue shall be located no closer to Mott Avenue than as shown on Map 7 for "B2" and "B3." Portions of #street walls# with frontage on Mott Avenue, located so that a line drawn perpendicular to "B3" intersects such #street walls#, shall be located no further than 30 feet from "B3." #Street walls# fronting Central Avenue shall be located no closer to Central Avenue than as shown on Map 7 for "B4," and shall be located no further than ten feet from "B4."

All #street walls# governed by this Section shall extend to the minimum base height specified in Section 136-313 (Minimum and maximum base height), or the height of the #building#, whichever is less.