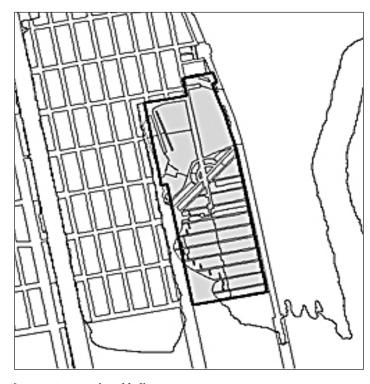

The private street network shall be established as follows.

- (a) A central street shall connect Mott Avenue with Nameoke Ave.
  The street's intersection with Mott Avenue shall be no closer
  than 112 feet from Redfern Avenue. The street's intersection
  with Nameoke Avenue shall occur within the 210-foot wide area
  shown on Map 6. However, if the centerline of the new street is not
  within five feet of the extended centerline of Brunswick Avenue,
  then the easterly curb of the new street shall be greater than 50
  feet from the extended line of the westerly curb of Brunswick
  Avenue.
- (b) A southerly cross street shall connect Redfern Avenue with the central street, intersecting Redfern Avenue within the 170-foot wide area shown on Map 6. However, if the centerline of the new

- street is not within five feet of the extended centerline of Dix Avenue, then the northerly curb of the new street shall be greater than 50 feet from the extended line of the southerly curb of Dix Avenue.
- (c) A northerly cross street shall connect Birdsall Avenue with Bayport Place, intersecting Redfern Avenue so that the centerline of the new street is within five feet of the extended centerline of Birdsall Avenue and within five feet of the centerline of Bayport Place.
- (d) The portion of the central street between Mott Avenue and the southerly cross street shall be reserved for a publicly accessible open space improved pursuant to the provisions of 136-324 (Publicly accessible open space requirements). Vehicular access shall be limited to emergency vehicles only, and the minimum dimensions for road beds and sidewalks of this Section shall not apply.

The provisions of this Section may be modified to the minimum extent necessary by the Commissioner of Transportation in the event that the Fire Department conveys its determination in writing that such modifications are required under law or regulation governing adequate fire access.