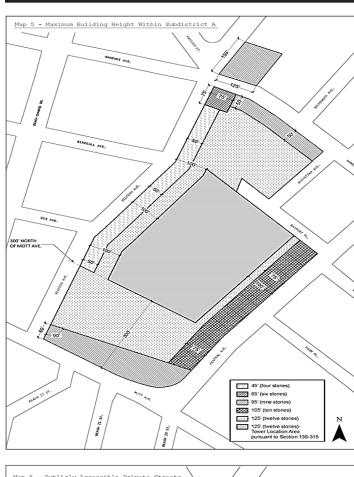

#### 136-313 Minimum and maximum base height

Within Subdistrict A, the provisions of Section 136-222 (Minimum and maximum base height) shall not apply. In lieu thereof, for #residential buildings#, #mixed buildings# and #commercial buildings#, the provisions of this Section shall apply. The #street wall# height regulations of the underlying district shall apply except as modified in this Section. The minimum and maximum heights before setback of a #street wall# required pursuant to Section 136-221 (Street wall location), shall be as set forth in the following table:

| Condition                                                                                                       | Minimum<br>Base Height<br>(feet) | Maximum Base Height (feet) | Minimum<br>Setback<br>Depth<br>(feet) |
|-----------------------------------------------------------------------------------------------------------------|----------------------------------|----------------------------|---------------------------------------|
| Fronting on Redfern<br>Avenue and greater<br>than 75 feet from an<br>intersecting #street# or<br>private street | 40                               | <u>55</u>                  | 10                                    |
| Fronting on, or within 100 feet of, a #street#                                                                  | <u>40</u>                        | <u>70</u>                  | <u>10</u>                             |
| Beyond 100 feet of a<br>#street#, and fronting on<br>a private street                                           | <u>40</u>                        | 90                         | 7                                     |

# Maximum building height and horizontal dimension for tall buildings

Any portion of a #building# above a height of 125 feet shall comply with the provisions of this Section. Such portions of a #building# are hereinafter referred to as "towers."

- (a) Towers shall not be permitted except within the area shown on Map 5 (Tower Locations and Sidewalk Widenings) in the Appendix to this Chapter.
- (b) Towers shall be located within portions of #zoning lots# bounded by intersecting #street lines#, including private street lines and lines parallel to and 200 feet from each intersecting #street line#. However, the provisions of this paragraph (b) shall not apply within "Area A" as shown on Map 5.
- (c) Towers shall be separated from one another by a minimum distance of 60 feet, measured in all horizontal directions.
- (d) The maximum horizontal dimension of a tower, measured in any direction, shall not exceed 175 feet. For the purposes of this Section, #abutting# portions of #buildings# above a height of 125 feet shall be considered a single tower.

Diagram of Maximum Horizontal Dimension

- (e) To permit portions of a #building# to rise from grade to a tower portion without setback, the setback provisions of Section 136-313 (Minimum and maximum base height) shall not apply to any portion of a #building# located within 100 feet of intersecting #street lines#, including private street lines.
- (f) The maximum height of a tower shall be 155 feet or 15 #stories#, whichever is lower.
- (g) No more than two towers shall be permitted within Subdistrict A.