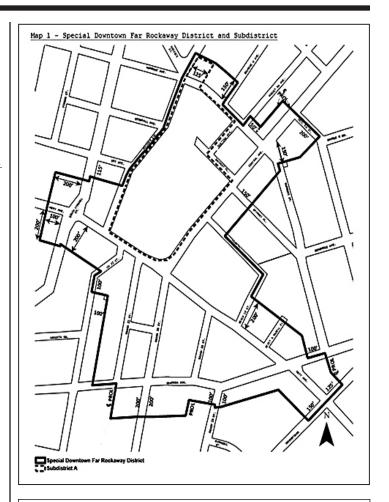

#### 136-02 District Plan and Maps

The regulations of this Chapter implement the #Special Downtown Far Rockaway District# Plan.

The District Plan includes the following maps in the Appendix to this Chapter:

Special Downtown Far Rockaway District and Subdistrict <u> Map 1</u>

<u>Map 2 -</u> Commercial Core

Map 3 -Ground Floor Use and Transparency Requirements

Maximum Building Height <u> Map 4 -</u>

Tower Locations and Sidewalk Widenings <u>Map 5 -</u>

#### 136-03 Subdistricts

In order to carry out the purposes and provisions of this Chapter, Subdistrict A is established and the location of the Subdistrict is shown on Map 1 in the Appendix to this Chapter.

### Special Use Regulations Within Subdistrict A

The following additional special #use# provisions of this Section, inclusive, shall apply within Subdistrict A, as shown on Map 1 (Special Downtown Far Rockaway District and Subdistrict) in the Appendix to this Chapter.

#### 136-30 SPECIAL REGULATIONS WITHIN SUBDISTRICT A

The regulations of this Section, inclusive, shall apply within the area labeled "Subdistrict A", as shown on Map 1 (Special Downtown Far Rockaway District and Subdistrict) in the Appendix to this Chapter. The regulations of the #Special Downtown Far Rockaway District# shall apply, except as modified by the regulations of this Section, inclusive.