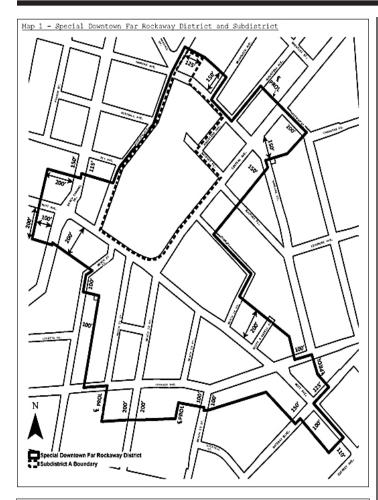

#### 136-02 District Plan and Maps

The regulations of this Chapter implement the #Special Downtown Far Rockaway District# Plan.

The District Plan includes the following maps in the Appendix to this Chapter:

Special Downtown Far Rockaway District and Subdistrict <u> Map 1</u>

<u>Map 2 -</u> Commercial Core

Map 3 -Ground Floor Use and Transparency Requirements

Maximum Building Height <u> Map 4 -</u>

Tower Locations and Sidewalk Widenings <u>Map 5 -</u>

#### 136-03 Subdistricts

In order to carry out the purposes and provisions of this Chapter, Subdistrict A is established and the location of the Subdistrict is shown on Map 1 in the Appendix to this Chapter.

#### 136-30 SPECIAL REGULATIONS WITHIN SUBDISTRICT A

The regulations of this Section, inclusive, shall apply within the area labeled "Subdistrict A", as shown on Map 1 (Special Downtown Far Rockaway District and Subdistrict) in the Appendix to this Chapter. The regulations of the #Special Downtown Far Rockaway District# shall apply, except as modified by the regulations of this Section, inclusive.