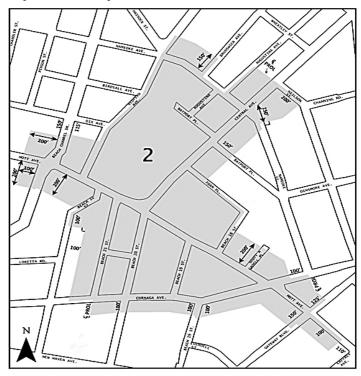

# **Location Within Buildings**

Within locations shown on Map 2 (Commercial Core) in the Appendix to this Chapter, the provisions of Section 32-421 (Limitation on floors occupied by commercial uses) shall not apply. In lieu thereof, the provisions of Section 32-422 (Location of floors occupied by commercial uses) shall apply.

#### Use Groups 10A and 12 in C2 Districts

Within locations shown on Map 2 (Commercial Core) in the Appendix to this Chapter, the provisions of Sections 32-19 (Use Group 10) and 32-21 (Use Group 12) shall be modified to allow Use Groups 10A and 12 in C2 Districts.

# Ground Floor Use Regulations

The special ground floor #use# provisions of this Section shall apply to any #building or other structure# fronting on designated #streets#, as shown on Map 3 (Ground Floor Use and Transparency Requirements) in the Appendix to this Chapter. These provisions shall also apply to the frontage of #buildings# along the portion of the private street connecting Mott Avenue with the southerly cross street within Subdistrict A, as shown on Map 6 (Publicly Accessible Private Streets).

#Uses# within #stories# on the ground floor or with a floor level within five feet of the level of the adjoining sidewalk, shall be limited to non-#residential uses#. A #building's street# frontage shall be allocated exclusively to such #uses#, except for Type 1 lobby space, entrances and exits to #accessory# off-street parking facilities, and entryways or entrances to subway stations in accordance with Section 37-33 (Minimum Width of Certain Uses). Such non-#residential uses# shall comply with the minimum depth provisions of Section 37-32 (Ground Floor Depth Requirements for Certain Uses).