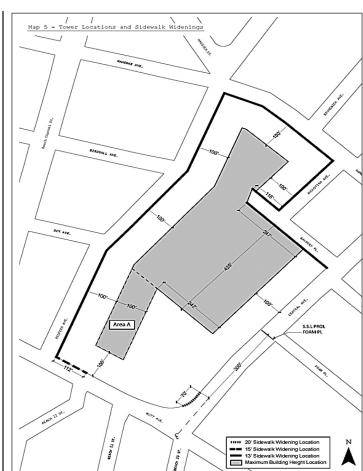

# Maximum building height and horizontal dimension for tall buildings

Any portion of a #building# above a height of 125 feet shall comply with the provisions of this Section. Such portions of a #building# are hereinafter referred to as "towers."

- (a) Towers shall not be permitted except within the area shown on Map 5 (Tower Locations and Sidewalk Widenings) in the Appendix to this Chapter.
- (b) Towers shall be located within portions of #zoning lots# bounded by intersecting #street lines#, including private street lines and lines parallel to and 200 feet from each intersecting #street line#. However, the provisions of this paragraph (b) shall not apply within "Area A" as shown on Map 5.
- (c) Towers shall be separated from one another by a minimum distance of 60 feet, measured in all horizontal directions.
- (d) The maximum horizontal dimension of a tower, measured in any direction, shall not exceed 175 feet. For the purposes of this Section, #abutting# portions of #buildings# above a height of 125 feet shall be considered a single tower.

Diagram of Maximum Horizontal Dimension

- (e) To permit portions of a #building# to rise from grade to a tower portion without setback, the setback provisions of Section 136-313 (Minimum and maximum base height) shall not apply to any portion of a #building# located within 100 feet of intersecting #street lines#, including private street lines.
- (f) The maximum height of a tower shall be 155 feet or 15 #stories#, whichever is lower.
- (g) No more than two towers shall be permitted within Subdistrict A.

#### 136-322 Sidewalk widening

For #buildings developed# or #enlarged# after [date of adoption], where the #development# or horizontal #enlargement# fronts upon designated #streets# as shown on Map 5 (Tower Locations and Sidewalk Widenings) in the Appendix to this Chapter, the provisions of this Section shall apply.

A sidewalk widening is a continuous, paved open area along the #street line# of a #zoning lot#, located within the #zoning lot#. A sidewalk widening shall be provided along #streets# as shown on Map 5, to the extent necessary, so that a minimum sidewalk width of 13 feet or 15 feet, as applicable, is achieved, including portions within and beyond the #zoning lot#. Such depth shall be measured perpendicular to the #street line#. Sidewalk widenings shall be improved as sidewalks to Department of Transportation standards, at the same level as the adjoining public sidewalk and shall be directly accessible to the public at all times. No #enlargement# shall be permitted to decrease the depth of such sidewalk widening to less than such minimum required depth.

The private street network shall be established as follows.

- (a) A central street shall connect Mott Avenue with Nameoke Ave.
  The street's intersection with Mott Avenue shall be no closer
  than 112 feet from Redfern Avenue. The street's intersection
  with Nameoke Avenue shall occur within the 210-foot wide area
  shown on Map 6. However, if the centerline of the new street is not
  within five feet of the extended centerline of Brunswick Avenue,
  then the easterly curb of the new street shall be greater than 50
  feet from the extended line of the westerly curb of Brunswick
  Avenue.
- (b) A southerly cross street shall connect Redfern Avenue with the central street, intersecting Redfern Avenue within the 170-foot wide area shown on Map 6. However, if the centerline of the new

- street is not within five feet of the extended centerline of Dix Avenue, then the northerly curb of the new street shall be greater than 50 feet from the extended line of the southerly curb of Dix Avenue.
- (c) A northerly cross street shall connect Birdsall Avenue with Bayport Place, intersecting Redfern Avenue so that the centerline of the new street is within five feet of the extended centerline of Birdsall Avenue and within five feet of the centerline of Bayport Place.
- (d) The portion of the central street between Mott Avenue and the southerly cross street shall be reserved for a publicly accessible open space improved pursuant to the provisions of 136-324 (Publicly accessible open space requirements). Vehicular access shall be limited to emergency vehicles only, and the minimum dimensions for road beds and sidewalks of this Section shall not apply.