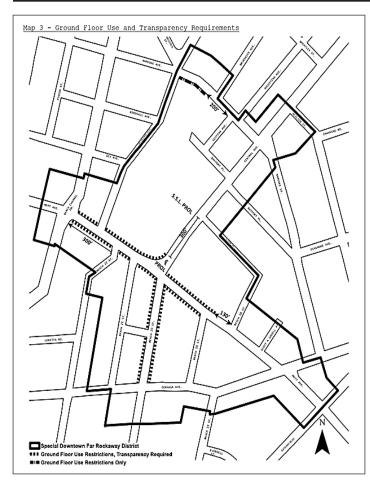

#### 136-02 District Plan and Maps

The regulations of this Chapter implement the #Special Downtown Far Rockaway District# Plan.

The District Plan includes the following maps in the Appendix to this Chapter:

Special Downtown Far Rockaway District and Subdistrict <u> Map 1</u>

<u>Map 2 -</u> Commercial Core

Map 3 -Ground Floor Use and Transparency Requirements

Maximum Building Height <u> Map 4 -</u>

Tower Locations and Sidewalk Widenings <u>Map 5 -</u>

# Ground Floor Use Regulations

The special ground floor #use# provisions of this Section shall apply to any #building or other structure# fronting on designated #streets#, as shown on Map 3 (Ground Floor Use and Transparency Requirements) in the Appendix to this Chapter. These provisions shall also apply to the frontage of #buildings# along the portion of the private street connecting Mott Avenue with the southerly cross street within Subdistrict A, as shown on Map 6 (Publicly Accessible Private Streets).

# Transparency and Parking Wrap Requirements

The provisions of this Section shall apply to #buildings developed# or #enlarged# after [date of adoption], where the ground floor of such #development# or #enlarged# portion of the #building# fronts upon designated #streets# as shown on Map 3 (Ground Floor Use and Transparency Requirements) in the Appendix to this Chapter. These provisions shall also apply to the frontage of #buildings# located along the portion of the private street connecting Mott Avenue with the southerly cross street within Subdistrict A. The location of such private streets are shown on Map 6. The ground floor #street wall# of such #building# or portion thereof shall be glazed in accordance with Section 37-34 (Minimum Transparency Requirements).

The provisions of Section 37-35 (Parking Wrap and Screening Requirements) shall apply along designated #streets# as shown on Map 3 and along the portion of the private street connecting Mott Avenue with the southerly cross street within Subdistrict A. In addition, the screening requirements of paragraph (b) of Section 37-35 shall apply along intersecting #streets# within 50 feet of designated #streets#, and along intersecting #streets# or private streets within 50 feet of the portion of the private street connecting Mott Avenue with the southerly cross street within Subdistrict A.

#### (a) Non-#residential# entrances

Within Subdistrict A, on designated #streets#, as shown on Map 3 (Ground Floor Use and Transparency Requirements) in the Appendix to this Chapter, the entrance regulations of this paragraph (a) shall apply to any #building or other structure# fronting on such #streets#. These provisions shall also apply to the frontage of #buildings# along the portion of the private street connecting Mott Avenue with the southerly cross street within Subdistrict A. Access to each ground floor #commercial# or #community facility# establishment shall be provided directly from a #street# or from the portion of the private street connecting Mott Avenue with the southerly cross street.