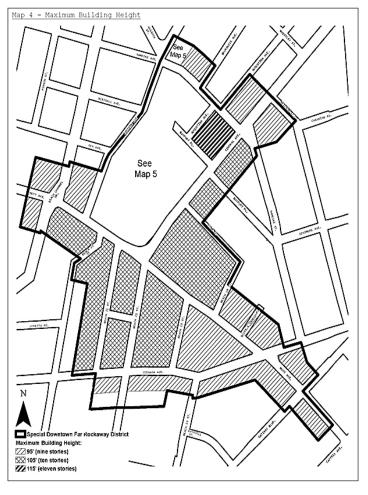

#### <u>136-223</u> <u>Maximum building height</u>

# R6 R7-1

In the districts indicated, and in C2 Commercial Districts mapped within such districts, the maximum height of a #building or other structure# and the maximum number of #stories# shall be as shown on Map 4 (Maximum Building Height) in the Appendix to this Chapter.