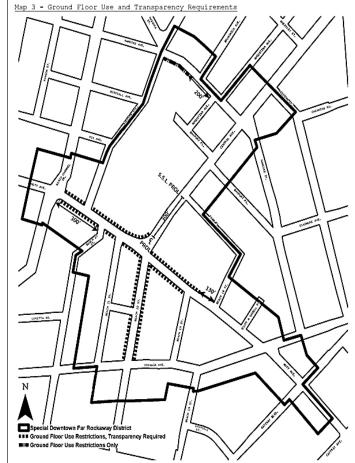

#### 136-02 District Plan and Maps

The regulations of this Chapter implement the #Special Downtown Far Rockaway District# Plan.

The District Plan includes the following maps in the Appendix to this Chapter:

Special Downtown Far Rockaway District and Subdistrict <u> Map 1</u>

<u>Map 2 -</u> Commercial Core

Map 3 -Ground Floor Use and Transparency Requirements

Maximum Building Height <u> Map 4 -</u>

Tower Locations and Sidewalk Widenings <u>Map 5 -</u>

# Ground Floor Use Regulations

The special ground floor #use# provisions of this Section shall apply to any #building or other structure# fronting on designated #streets#, as shown on Map 3 (Ground Floor Use and Transparency Requirements) in the Appendix to this Chapter. These provisions shall also apply to the frontage of #buildings# along the portion of the private street connecting Mott Avenue with the southerly cross street within Subdistrict A, as shown on Map 6 (Publicly Accessible Private Streets).

# Transparency and Parking Wrap Requirements

The provisions of this Section shall apply to #buildings developed# or #enlarged# after [date of adoption], where the ground floor of such #development# or #enlarged# portion of the #building# fronts upon designated #streets# as shown on Map 3 (Ground Floor Use and Transparency Requirements) in the Appendix to this Chapter. These provisions shall also apply to the frontage of #buildings# located along the portion of the private street connecting Mott Avenue with the southerly cross street within Subdistrict A. The location of such private streets are shown on Map 6. The ground floor #street wall# of such #building# or portion thereof shall be glazed in accordance with Section 37-34 (Minimum Transparency Requirements).

The provisions of Section 37-35 (Parking Wrap and Screening Requirements) shall apply along designated #streets# as shown on Map 3 and along the portion of the private street connecting Mott Avenue with the southerly cross street within Subdistrict A. In addition, the screening requirements of paragraph (b) of Section 37-35 shall apply along intersecting #streets# within 50 feet of designated #streets#, and along intersecting #streets# or private streets within 50 feet of the portion of the private street connecting Mott Avenue with the southerly cross street within Subdistrict A.

#### (a) Non-#residential# entrances

Within Subdistrict A, on designated #streets#, as shown on Map 3 (Ground Floor Use and Transparency Requirements) in the Appendix to this Chapter, the entrance regulations of this paragraph (a) shall apply to any #building or other structure# fronting on such #streets#. These provisions shall also apply to the frontage of #buildings# along the portion of the private street connecting Mott Avenue with the southerly cross street within Subdistrict A. Access to each ground floor #commercial# or #community facility# establishment shall be provided directly from a #street# or from the portion of the private street connecting Mott Avenue with the southerly cross street.