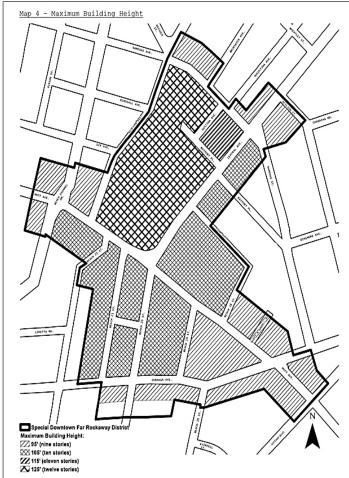

#### <u>136-223</u> <u>Maximum building height</u>

# R6 R7-1

In the districts indicated, and in C2 Commercial Districts mapped within such districts, the maximum height of a #building or other structure# and the maximum number of #stories# shall be as shown on Map 4 (Maximum Building Height) in the Appendix to this Chapter.