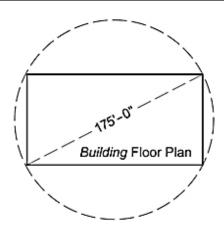

- (a) Towers shall not be permitted except within the area shown on Map 5 (Tower Locations and Sidewalk Widenings) in the Appendix to this Chapter.
- (b) Towers shall be located within portions of #zoning lots# bounded by intersecting #street lines#, including private street lines and lines parallel to and 200 feet from each intersecting #street line#. However, the provisions of this paragraph (b) shall not apply within "Area A" as shown on Map 5.
- (c) Towers shall be separated from one another by a minimum distance of 60 feet, measured in all horizontal directions.
- (d) The maximum horizontal dimension of a tower, measured in any direction, shall not exceed 175 feet. For the purposes of this Section, #abutting# portions of #buildings# above a height of 125 feet shall be considered a single tower.

Diagram of Maximum Horizontal Dimension

- (e) To permit portions of a #building# to rise from grade to a tower portion without setback, the setback provisions of Section 136-313 (Minimum and maximum base height) shall not apply to any portion of a #building# located within 100 feet of intersecting #street lines#, including private street lines.
- (f) The maximum height of a tower shall be 155 feet or 15 #stories#, whichever is lower.
- (g) No more than two towers shall be permitted within Subdistrict A.