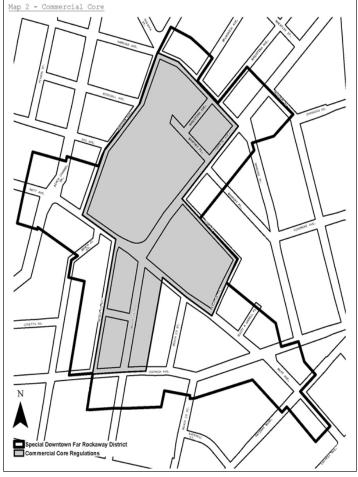

#### 136-02 District Plan and Maps

The regulations of this Chapter implement the #Special Downtown Far Rockaway District# Plan.

The District Plan includes the following maps in the Appendix to this Chapter:

Special Downtown Far Rockaway District and Subdistrict <u> Map 1</u>

<u>Map 2 -</u> Commercial Core

Map 3 -Ground Floor Use and Transparency Requirements

Maximum Building Height <u> Map 4 -</u>

Tower Locations and Sidewalk Widenings <u>Map 5 -</u>

# **Location Within Buildings**

Within locations shown on Map 2 (Commercial Core) in the Appendix to this Chapter, the provisions of Section 32-421 (Limitation on floors occupied by commercial uses) shall not apply. In lieu thereof, the provisions of Section 32-422 (Location of floors occupied by commercial uses) shall apply.

#### Use Groups 10A and 12 in C2 Districts

Within locations shown on Map 2 (Commercial Core) in the Appendix to this Chapter, the provisions of Sections 32-19 (Use Group 10) and 32-21 (Use Group 12) shall be modified to allow Use Groups 10A and 12 in C2 Districts.