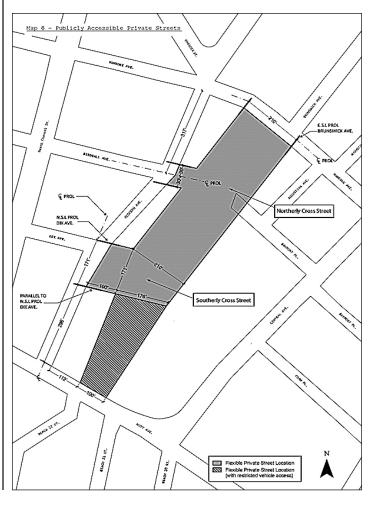

#### 136-323 Private streets

In Subdistrict A, private streets shall be accessible to the public at all times, except when required to be closed for repairs, and for no more than one day each year in order to preserve the private ownership of such area. Private streets shall be constructed to Department of Transportation standards for public #streets#, including lighting, signage, materials, crosswalks, curbs and curb cuts. Private streets shall include a paved road bed with a minimum width of 34 feet from curb to curb and sidewalks with a minimum width of 13 feet on each side along the entire length of the private street. Such private streets shall be located as shown on Map 6 (Publicly Accessible Private Street) in the Appendix to this Chapter. One street tree shall be planted for every 25 feet of curb length of each private street. Fractions equal to or greater than one-half resulting from this calculation shall be considered to be one tree. Such trees shall be planted at approximately equal intervals along the entire length of the curb of the private street.

Private streets shall be considered #streets# for the purposes of establishing the #use, bulk# and parking regulations of this Resolution. However, for the purposes of #floor area# regulations, private streets shall be considered part of a #zoning lot#.

The private street network shall be established as follows.

- (a) A central street shall connect Mott Avenue with Nameoke Ave.
  The street's intersection with Mott Avenue shall be no closer
  than 112 feet from Redfern Avenue. The street's intersection
  with Nameoke Avenue shall occur within the 210-foot wide area
  shown on Map 6. However, if the centerline of the new street is not
  within five feet of the extended centerline of Brunswick Avenue,
  then the easterly curb of the new street shall be greater than 50
  feet from the extended line of the westerly curb of Brunswick
  Avenue.
- (b) A southerly cross street shall connect Redfern Avenue with the central street, intersecting Redfern Avenue within the 170-foot wide area shown on Map 6. However, if the centerline of the new

- street is not within five feet of the extended centerline of Dix Avenue, then the northerly curb of the new street shall be greater than 50 feet from the extended line of the southerly curb of Dix Avenue.
- (c) A northerly cross street shall connect Birdsall Avenue with Bayport Place, intersecting Redfern Avenue so that the centerline of the new street is within five feet of the extended centerline of Birdsall Avenue and within five feet of the centerline of Bayport Place.
- (d) The portion of the central street between Mott Avenue and the southerly cross street shall be reserved for a publicly accessible open space improved pursuant to the provisions of 136-324 (Publicly accessible open space requirements). Vehicular access shall be limited to emergency vehicles only, and the minimum dimensions for road beds and sidewalks of this Section shall not apply.

The provisions of this Section may be modified to the minimum extent necessary by the Commissioner of Transportation in the event that the Fire Department conveys its determination in writing that such modifications are required under law or regulation governing adequate fire access.