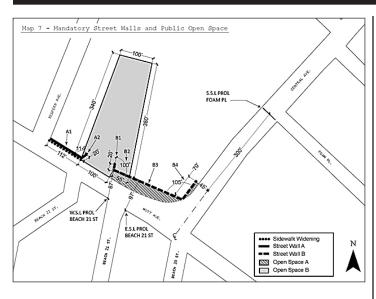

#### **Street wall location**

The provisions of Section 136-221 (Street wall location) shall apply within Subdistrict A, except that for "Street Wall A" and "Street Wall B", as shown on Map 7 (Mandatory Street Walls and Public Open Space) in the Appendix to this Chapter, the provisions of Section 136-221 (Street wall location) shall not apply. In lieu thereof, the provisions of this Section shall apply.

#### (a) "Street Wall A"

#Buildings# on the west side of Open Space B shall have a
#street wall# located along the required sidewalk widening on
Mott Avenue, shown as "A1" on Map 7, except that #street wall#
articulation set forth in paragraph (e) of Section 35-651 (Street
wall location) shall be permitted. Beyond 112 feet of Redfern
Avenue, the #street wall# shall be located no closer to Central
Avenue than "A2" as shown on Map 7.

#### (b) "Street Wall B"

#Street walls# fronting Open Space B shall be located no closer to Redfern Avenue than as shown on Map 7 for "B1." The #street walls# of #buildings# on the east side of Open Space B with frontage on Mott Avenue shall be located no closer to Mott Avenue than as shown on Map 7 for "B2" and "B3." Portions of #street walls# with frontage on Mott Avenue, located so that a line drawn perpendicular to "B3" intersects such #street walls#, shall be located no further than 30 feet from "B3." #Street walls# fronting Central Avenue shall be located no closer to Central Avenue than as shown on Map 7 for "B4," and shall be located no further than ten feet from "B4."

All #street walls# governed by this Section shall extend to the minimum base height specified in Section 136-313 (Minimum and maximum base height), or the height of the #building#, whichever is less.

- (a) Publicly accessible open spaces shall be provided in the area shown on Map 7 (Mandatory Street Walls and Public Open Space) in the Appendix to this Chapter. Area A shall contain a minimum of 7,500 square feet, and Area B shall contain a minimum of 27,000 square feet and a maximum of 40,000 square feet. A portion of the required publicly accessible open space located within Area B shall contain an area of at least 10,000 square feet located wholly within 125 feet of Mott Avenue and shall measure a minimum of 100 feet in all horizontal directions.
- (b) Publicly accessible open spaces shall comply with the provisions of Sections 37-725 (Steps), 37-726 (Permitted obstructions), 37-728 (Standards of accessibility for persons with disabilities), 37-73 (Kiosks and Open Air Cafes) and 37-74 (Amenities), except for the following modifications:
  - (1) Paragraphs (c)(4) and (d) of Section 37-73 shall not apply to the certification of open air cafes in the Special District, and the filing of plans for open air cafes in the Borough Office of the City Register shall not be required;
  - (2) Paragraph (b) of Section 37-73 shall be modified to limit the aggregate area of open air cafes to no more than 40 percent of the public access area, and to allow open air cafes to occupy up to 50 percent of #street# frontage along Mott Avenue;
  - (3) Section 37-741 (Seating) shall be modified as follows:
    - (i) the requirement for a minimum of one linear foot of required seating for every two linear feet of #street# frontage within 15 feet of the #street line# shall not apply;
    - (ii) the requirement of one linear foot of seating for each
      30 square feet of #public plaza# area shall be modified
      to one linear foot of seating for each 60 square feet of
      publicly accessible open space; and
    - (iii) seating for open air cafes may count toward the seating requirement, in the category of moveable seating, provided that 50 percent of the linear seating capacity is provided through other seating types;
  - (4) Section 37-744 shall be modified to require a minimum of one litter receptacle per 10,000 square feet of publicly accessible open space;
  - (5) Entry plaques for publicly accessible open spaces shall be provided as described in paragraph (a) of Section 37-751, except that the number of such plaques shall be provided so that one such plaque is located at each point of entry to such publicly accessible open space, and lettering at least one inch in height shall be provided stating the words, "Open to the public:" followed by hours permitted pursuant to this paragraph, (5); and
  - (6) Section 37-753 shall be modified to permit non-#illuminated# or #illuminated accessory signs#.