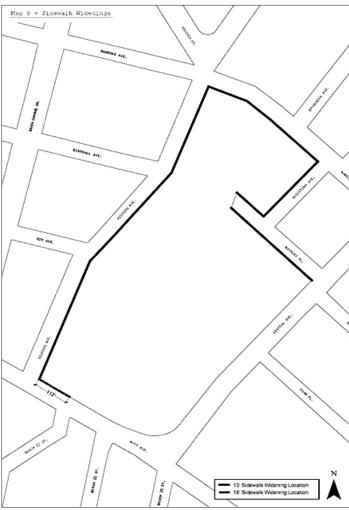

#### 136-322 Sidewalk widening

For #buildings developed# or #enlarged# after [date of adoption], where the #development# or horizontal #enlargement# fronts upon designated #streets# as shown on Map 5 (Tower Locations and Sidewalk Widenings) in the Appendix to this Chapter, the provisions of this Section shall apply.

A sidewalk widening is a continuous, paved open area along the #street line# of a #zoning lot#, located within the #zoning lot#. A sidewalk widening shall be provided along #streets# as shown on Map 5, to the extent necessary, so that a minimum sidewalk width of 13 feet or 15 feet, as applicable, is achieved, including portions within and beyond the #zoning lot#. Such depth shall be measured perpendicular to the #street line#. Sidewalk widenings shall be improved as sidewalks to Department of Transportation standards, at the same level as the adjoining public sidewalk and shall be directly accessible to the public at all times. No #enlargement# shall be permitted to decrease the depth of such sidewalk widening to less than such minimum required depth.

All mandatory sidewalk widenings must provide lighting in accordance with the requirements of Section 37-743, except that the minimum level of illumination shall be not less than two horizontal foot candles throughout the entire mandatory sidewalk widening.

Where a continuous sidewalk widening is provided on the #zoning lot#, along the entire #block# frontage of a #street#, the boundary of the sidewalk widening within the #zoning lot# shall be considered to be the #street line# for the purposes of Sections 136-22 (Height and Setback Regulations) and 136-31 (Special Height and Setback Regulations Within Subdistrict A).