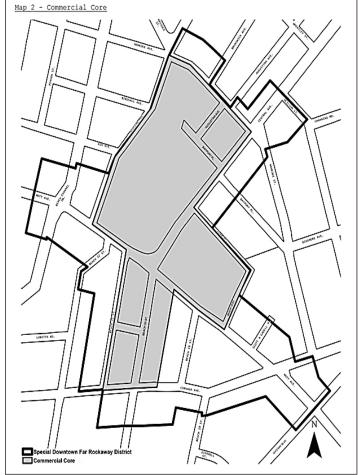

#### 136-02 District Plan and Maps

The regulations of this Chapter implement the #Special Downtown Far Rockaway District# Plan.

The District Plan includes the following maps in the Appendix to this Chapter:

Special Downtown Far Rockaway District and Subdistrict <u> Map 1</u>

<u>Map 2 -</u> Commercial Core

Map 3 -Ground Floor Use and Transparency Requirements

Maximum Building Height <u> Map 4 -</u>

Tower Locations and Sidewalk Widenings <u>Map 5 -</u>

# **Location Within Buildings**

Within locations shown on Map 2 (Commercial Core) in the Appendix to this Chapter, the provisions of Section 32-421 (Limitation on floors occupied by commercial uses) shall not apply. In lieu thereof, the provisions of Section 32-422 (Location of floors occupied by commercial uses) shall apply.

#### Use Groups 10A and 12 in C2 Districts

Within locations shown on Map 2 (Commercial Core) in the Appendix to this Chapter, the provisions of Sections 32-19 (Use Group 10) and 32-21 (Use Group 12) shall be modified to allow Use Groups 10A and 12 in C2 Districts.