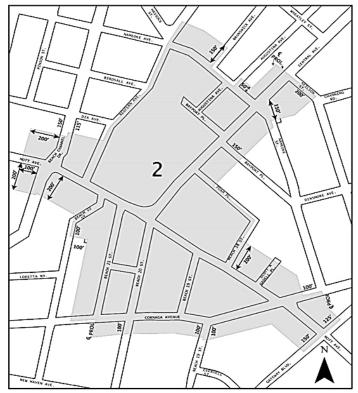

#### 136-03 Subdistricts

In order to carry out the purposes and provisions of this Chapter, Subdistrict A is established and the location of the Subdistrict is shown on Map 1 in the Appendix to this Chapter.

#### 136-30 SPECIAL REGULATIONS WITHIN SUBDISTRICT A

The regulations of this Section, inclusive, shall apply within the area labeled "Subdistrict A", as shown on Map 1 (Special Downtown Far Rockaway District and Subdistrict) in the Appendix to this Chapter. The regulations of the #Special Downtown Far Rockaway District# shall apply, except as modified by the regulations of this Section, inclusive.