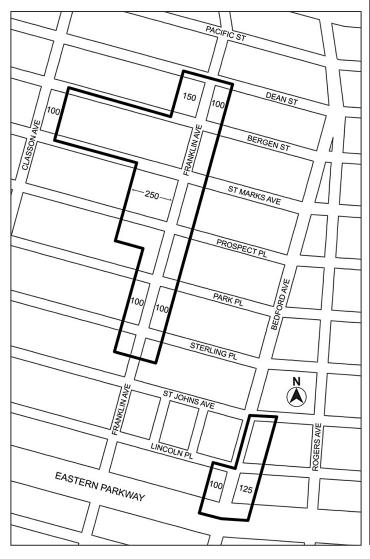

#### 1350 BEDFORD AVENUE REZONING **BROOKLYN CB - 8** N 170070 ZMK

Application submitted by Bedford Arms, LLC pursuant to Sections 197-c and 201 of the New York City Charter for an amendment of the Zoning Map, Section No. 17a, changing from an R6A District to an R7D District property bounded by Pacific Street, Bedford Avenue, Dean Street, and a line perpendicular to the northeasterly street line of Dean Street distant 200 feet northwesterly (as measured along the street line) from the point of intersection of the northeasterly street line of Dean Street and the westerly street line of Bedford Avenue, Borough of Brooklyn, Community District 8, as shown on a diagram (for illustrative purposes only) dated January 17, 2017, and subject to the conditions of CEQR Declaration E-412.

#### APPENDIX F

Inclusionary Housing Designated Areas and Mandatory Inclusionary Housing Areas

\* \*

**Brooklyn** 

·

In the R7A and R7D Districts within the areas shown on the following Map 1:

Map 1. (9/24/13) [date of adoption]

**Brooklyn Community District 8** 