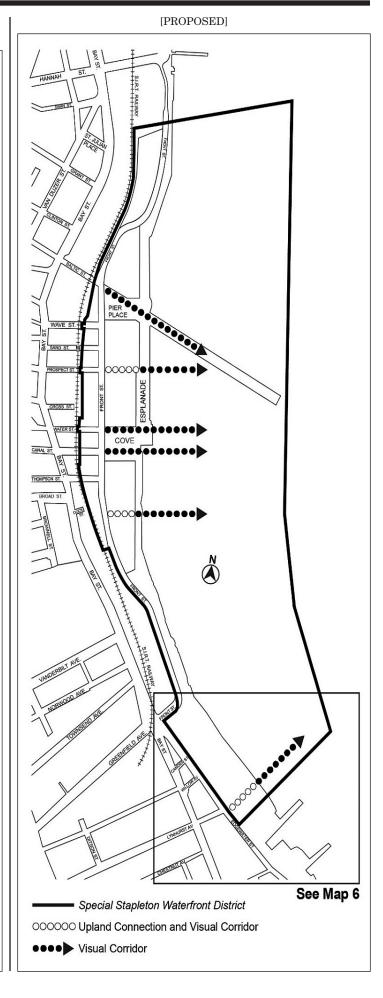

#### Upland connection

An "upland connection" is a pedestrian way that which provides a public access route from the #Esplanade# or a #shore public walkway# to a public sidewalk within a public #street#. Required #upland connections# are shown in the District Plan, Map 5 (Upland Connections and Visual Corridors), in the Appendix to A of this Chapter.

#### Visual corridor

A "visual corridor" is a public #street# or tract of land within a #block# that provides a direct and unobstructed view to the water from a vantage point within a public #street#. Required #visual corridors# are shown in the District Plan, Map 5; and Map 6 (Location of Visual Corridor in Subarea E) in the Appendix to A of this Chapter.

The District Plan includes the following maps in the Appendix to A of this Chapter.

Map 1 Special Stapleton Waterfront District, Subareas and Public Spaces
Map 2 Ground Floor Use and Frontage Requirements

# 116-40 UPLAND CONNECTIONS AND VISUAL CORRIDORS $\underline{FOR}$ SUBAREAS A, B AND C

#### 116-41

#### **Upland Connections**

In the locations shown on Map 5 (Upland Connections and Visual Corridors) in the Appendix to A of this Chapter, #upland connections# shall be provided. An #upland connection# traversing a #zoning lot#  $\underline{\text{in}}$  Subareas A, B and C shall consist of a single circulation path bordered continuously along both sides by buffer zones.

#### 116-42

#### **Visual Corridors**

#Visual corridors# shall be provided in the locations shown on Map 5 in the Appendix to A of this Chapter. Such #visual corridors# shall be subject to the requirements of Section 116-512 (Design requirements for visual corridors).

#### Visual corridors

The provisions of 62-51 (Applicability of Visual Corridor Requirements) shall apply, except as modified in this Section. The minimum width of the required #visual corridor# shall be 60 feet. The location of such #visual corridor# shall be as shown on Map 5 (Upland Connections and Visual Corridors) and Map 6 (Location of Visual Corridor in Subarea E) in Appendix A of this Chapter. Such #visual corridor# shall be located such that the northern boundary of the #visual corridor# shall intersect with the easterly #street line# of Edgewater Street at a point 22 feet south of the following intersection: the easterly prolongation of the northerly #street line# of Lynhurst Avenue and the easterly #street line# of Edgewater Street. Such #visual corridor# shall extend to the pierhead line at an angle of 89.35 degrees, as measured between the northern boundary of such #visual corridor# and the portion of the easterly #street line# of Edgewater Street north of such #visual corridor#.

Map 5. Upland Connections and Visual Corridors
[EXISTING]

### Map 6. Location of Visual Corridor in Subarea E