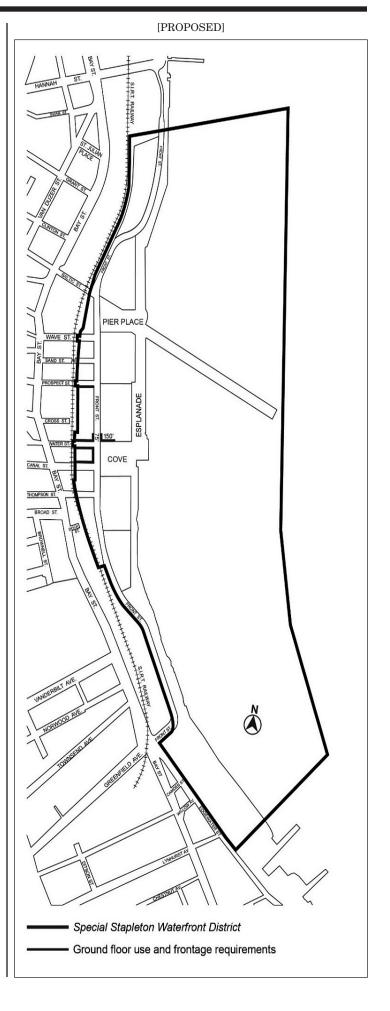

#### Esplanade

The "Esplanade" is a park extending along all portions of the waterfront edges of the "Special Stapleton Waterfront District". The "Esplanade" is shown in the District Plan, Map 1 (Special Stapleton Waterfront District, Subareas and Public Spaces) in the Appendix to A of this Chapter.

#### Pier Place, the Cove

"Pier Place" and the "Cove" are designated open spaces accessible to the public, located within the #Special Stapleton Waterfront District# as shown in the District Plan, Map 1, in the Appendix to A of this Chapter.

These areas shall include the #Esplanade#, Subareas A, B1, B2, B3, B4, B5, C, D and E, the #Esplanade# and two designated public open spaces: #Pier Place# and the #Cove#. In addition, Subareas B and E shall include #upland connections# and Subarea E shall include a #shore public walkway#.

The District Plan includes the following maps in the Appendix to A of this Chapter.

Map 1 Special Stapleton Waterfront District, Subareas and Public Spaces
Map 2 Ground Floor Use and Frontage Requirements

#### Mandatory Ground Floor Use and Frontage Requirements

The provisions of Section 32-433 (Ground floor use in C1, C2 and C4 Districts in the Borough of Staten Island) shall not apply in the #Special Stapleton Waterfront District# Subareas A, B and C. However, on designated #streets# and #mandatory front building wall lines# in Subareas B3 and C, as shown on Map 2 in the Appendix to A of this Chapter, the special ground floor #use# and frontage regulations of this Section shall apply to any #building developed# or #enlarged# after October 25, 2006.