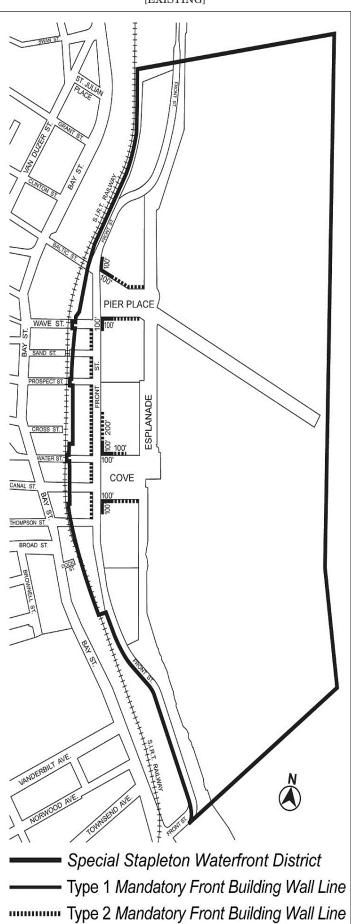

#### Mandatory front building wall line

"Mandatory front building wall lines" are imaginary lines extending through Subarea B of the #Special Stapleton Waterfront District# which are shown on Map 3 (Mandatory Front Building Wall Lines) inthe Appendix to A of this Chapter, and with which #building# walls must generally coincide, as provided in Section 116-232.

The District Plan includes the following maps in the Appendix to A of this Chapter.

Map 1 Special Stapleton Waterfront District, Subareas and Public Spaces
Map 2 Ground Floor Use and Frontage Requirements

Map 3 Mandatory Front Building Wall Lines

Map 4 Restricted Curb Cut and Off-Street Loading Locations

Map 5 Upland Connections and Visual Corridors Map 6 Location of Visual Corridor in Subarea E

\* \* \*

#### Street wall location

In Subarea A, the underlying #street wall# location regulations shall apply.

In Subareas B and C, the underlying #street wall# location regulations of a C4-2A District or an R6B District, as applicable, shall be modified as set forth in this Section. Map 3 (Mandatory Front Building Wall Lines) in the Appendix to <u>A of</u> this Chapter, specifies locations in Subareas B and C where #mandatory front building wall# requirements apply as follows: