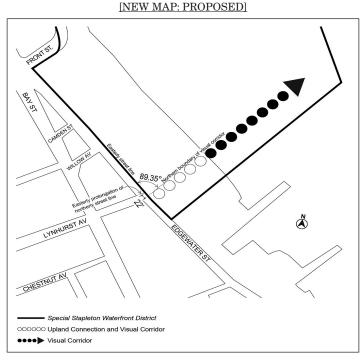

#### Visual corridors

The provisions of 62-51 (Applicability of Visual Corridor Requirements) shall apply, except as modified in this Section. The minimum width of the required #visual corridor# shall be 60 feet. The location of such #visual corridor# shall be as shown on Map 5 (Upland Connections and Visual Corridors) and Map 6 (Location of Visual Corridor in Subarea E) in Appendix A of this Chapter. Such #visual corridor# shall be located such that the northern boundary of the #visual corridor# shall intersect with the easterly #street line# of Edgewater Street at a point 22 feet south of the following intersection: the easterly prolongation of the northerly #street line# of Lynhurst Avenue and the easterly #street line# of Edgewater Street. Such #visual corridor# shall extend to the pierhead line at an angle of 89.35 degrees, as measured between the northern boundary of such #visual corridor# and the portion of the easterly #street line# of Edgewater Street north of such #visual corridor#.