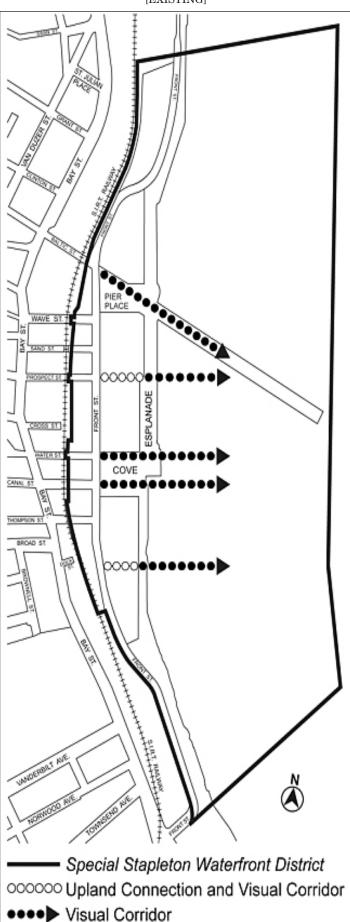

#### Upland connection

An "upland connection" is a pedestrian way that which provides a public access route from the #Esplanade# or a #shore public walkway# to a public sidewalk within a public #street#. Required #upland connections# are shown in the District Plan, Map 5 (Upland Connections and Visual Corridors), in the Appendix to A of this Chapter.

#### Visual corridor

A "visual corridor" is a public #street# or tract of land within a #block# that provides a direct and unobstructed view to the water from a vantage point within a public #street#. Required #visual corridors# are shown in the District Plan, Map 5; and Map 6 (Location of Visual Corridor in Subarea E) in the Appendix to A of this Chapter.

The District Plan includes the following maps in the Appendix to A of this Chapter.

Map 1 Special Stapleton Waterfront District, Subareas and Public Spaces
Map 2 Ground Floor Use and Frontage Requirements

# 116-40 UPLAND CONNECTIONS AND VISUAL CORRIDORS $\underline{FOR}$ SUBAREAS A, B AND C

#### 116-41

#### **Upland Connections**

In the locations shown on Map 5 (Upland Connections and Visual Corridors) in the Appendix to A of this Chapter, #upland connections# shall be provided. An #upland connection# traversing a #zoning lot#  $\underline{\text{in}}$  Subareas A, B and C shall consist of a single circulation path bordered continuously along both sides by buffer zones.

#### 116-42

#### **Visual Corridors**

#Visual corridors# shall be provided in the locations shown on Map 5 in the Appendix to A of this Chapter. Such #visual corridors# shall be subject to the requirements of Section 116-512 (Design requirements for visual corridors).

#### Visual corridors

The provisions of 62-51 (Applicability of Visual Corridor Requirements) shall apply, except as modified in this Section. The minimum width of the required #visual corridor# shall be 60 feet. The location of such #visual corridor# shall be as shown on Map 5 (Upland Connections and Visual Corridors) and Map 6 (Location of Visual Corridor in Subarea E) in Appendix A of this Chapter. Such #visual corridor# shall be located such that the northern boundary of the #visual corridor# shall intersect with the easterly #street line# of Edgewater Street at a point 22 feet south of the following intersection: the easterly prolongation of the northerly #street line# of Lynhurst Avenue and the easterly #street line# of Edgewater Street. Such #visual corridor# shall extend to the pierhead line at an angle of 89.35 degrees, as measured between the northern boundary of such #visual corridor# and the portion of the easterly #street line# of Edgewater Street north of such #visual corridor#.