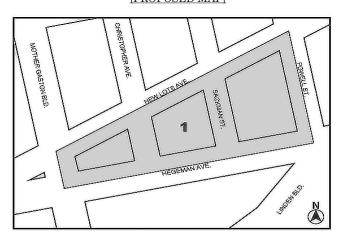

#### BOROUGH OF BROOKLYN Nos. 1 & 2 EBENEZER PLAZA No. 1

CD 16 C 170189 ZMK

**IN THE MATTER OF** an application submitted by Brownsville Linden Plaza LLC, pursuant to Sections 197-c and 201 of the New York City Charter for the amendment of the Zoning Map, Section No. 17d:

- changing from an M1-1 District to an R7A District property, bounded by New Lots Avenue, Powell Street, a line 150 feet northerly of Hegeman Avenue, Sackman Street, a line 100 feet northerly of Hegeman Avenue, Christopher Avenue, Hegeman Avenue, and Mother Gaston Boulevard;
- changing from an M1-1 District to an R7D District property, bounded by a line 100 feet northerly of Hegeman Avenue, Sackman Street, a line 150 feet northerly of Hegeman Avenue, Powell Street, Hegeman Avenue, and Christopher Avenue;
- 3. establishing within a proposed R7A District a C2-4 District, bounded by New Lots Avenue, Powell Street, a line 150 feet northerly of Hegeman Avenue, Sackman Street, a line 100 feet northerly of Hegeman Avenue, Christopher Avenue, Hegeman Avenue, and Mother Gaston Boulevard; and
- establishing within a proposed R7D District a C2-4 District, bounded by a line 100 feet northerly of Hegeman Avenue, Sackman Street, a line 150 feet northerly of Hegeman Avenue, Powell Street, Hegeman Avenue, and Christopher Avenue;

as shown on a diagram (for illustrative purposes only) dated March 20, 2017, and subject to the conditions of CEQR Declaration E-419.

No. 2

CD 16 N 170190 ZRK

**IN THE MATTER OF** an application submitted by Brownsville Linden Plaza, LLC, pursuant to Section 201 of the New York City Charter, for an amendment of the Zoning Resolution of the City of New York, modifying Appendix F for the purpose of establishing a Mandatory Inclusionary Housing area.