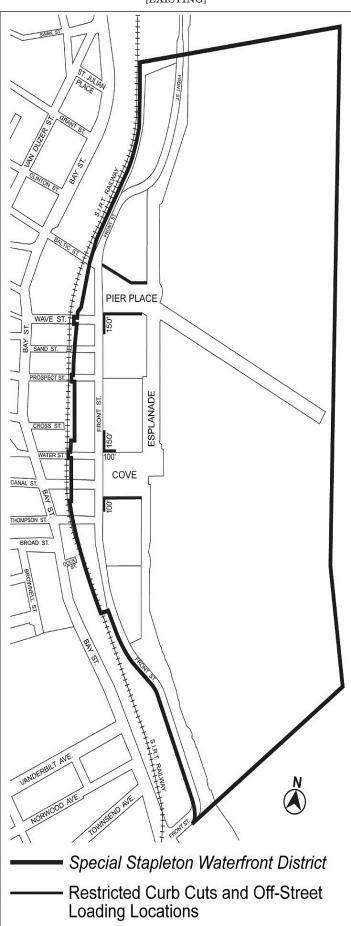

#### 116-03 **District Plan and Maps**

The District Plan for the #Special Stapleton Waterfront District# identifies specific areas comprising the Special District in which special zoning regulations are established in order to carry out the general purposes of the #Special Stapleton Waterfront District#.

These areas shall include the #Esplanade#, Subareas A, B1, B2, B3, B4, B5, C, D and E, the #Esplanade# and two designated public open spaces: #Pier Place# and the #Cove#. In addition, Subareas B and E shall include #upland connections# and Subarea E shall include a #shore public walkway#.

The District Plan includes the following maps in the Appendix to A of this Chapter.

Map 1 Special Stapleton Waterfront District, Subareas and Public Spaces
Map 2 Ground Floor Use and Frontage Requirements

Map 3 Mandatory Front Building Wall Lines

Map 4 Restricted Curb Cut and Off-Street Loading Locations

Map 5 Upland Connections and Visual Corridors Map 6 Location of Visual Corridor in Subarea E

\* \* \*

#### 116-34 **Location and Width of Curb Cuts**

Curb cuts are prohibited in the locations shown on Map 4 (Restricted Curb Cut and Off-Street Loading Locations) in the Appendix to  $\underline{A}$  of this Chapter.

In Subarea C, for #zoning lots# with access only to Front Street, only one curb cut shall be permitted along Front Street.

Within the #Special Stapleton Waterfront District# In Subareas A, B and C, the maximum width of curb cuts shall not exceed 25 feet, including splays.