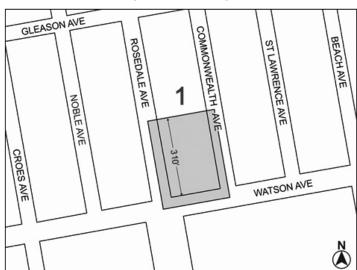

#### 1350 BEDFORD AVENUE REZONING **BROOKLYN CB - 8** N 170070 ZMK

Application submitted by Bedford Arms, LLC pursuant to Sections 197-c and 201 of the New York City Charter for an amendment of the Zoning Map, Section No. 17a, changing from an R6A District to an R7D District property bounded by Pacific Street, Bedford Avenue, Dean Street, and a line perpendicular to the northeasterly street line of Dean Street distant 200 feet northwesterly (as measured along the street line) from the point of intersection of the northeasterly street line of Dean Street and the westerly street line of Bedford Avenue, Borough of Brooklyn, Community District 8, as shown on a diagram (for illustrative purposes only) dated January 17, 2017, and subject to the conditions of CEQR Declaration E-412.

#### APPENDIX F

Inclusionary Housing Designated Areas and Mandatory Inclusionary Housing Areas

\* \*

**Brooklyn** 

·

In the R7A and R7D Districts within the areas shown on the following Map 1:

Map 1. (9/24/13) [date of adoption]

**Brooklyn Community District 8** 