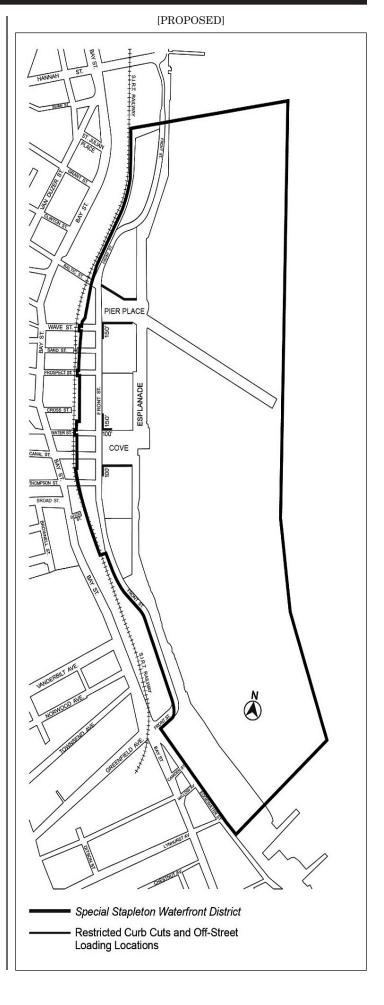

#### 116-03 **District Plan and Maps**

The District Plan for the #Special Stapleton Waterfront District# identifies specific areas comprising the Special District in which special zoning regulations are established in order to carry out the general purposes of the #Special Stapleton Waterfront District#.

These areas shall include the #Esplanade#, Subareas A, B1, B2, B3, B4, B5, C, D and E, the #Esplanade# and two designated public open spaces: #Pier Place# and the #Cove#. In addition, Subareas B and E shall include #upland connections# and Subarea E shall include a #shore public walkway#.

The District Plan includes the following maps in the Appendix to A of this Chapter.

Map 1 Special Stapleton Waterfront District, Subareas and Public Spaces
Map 2 Ground Floor Use and Frontage Requirements

Map 3 Mandatory Front Building Wall Lines

Map 4 Restricted Curb Cut and Off-Street Loading Locations

Map 5 Upland Connections and Visual Corridors Map 6 Location of Visual Corridor in Subarea E

\* \* \*

#### 116-34 **Location and Width of Curb Cuts**

Curb cuts are prohibited in the locations shown on Map 4 (Restricted Curb Cut and Off-Street Loading Locations) in the Appendix to  $\underline{A}$  of this Chapter.

In Subarea C, for #zoning lots# with access only to Front Street, only one curb cut shall be permitted along Front Street.

Within the #Special Stapleton Waterfront District# In Subareas A, B and C, the maximum width of curb cuts shall not exceed 25 feet, including splays.