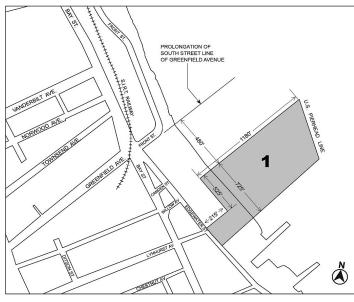

- changing from an M2-1 District to an R6 District property, bounded by a line 515 feet southeasterly of the northeasterly prolongation of the southerly street line of Greenfield Avenue, the U.S. Pierhead Line, a line 1,240 feet southeasterly of the northeasterly prolongation of the southerly street line of Greenfield Avenue, Edgewater Street, a line 1,040 feet southeasterly of the northeasterly prolongation of the southerly street line of Greenfield Avenue, and a line 210 feet northeasterly of Edgewater Street;
- 2. establishing within the proposed R6 District a C2-2 District, bounded by a line 1,040 feet southeasterly of the northeasterly prolongation of the southerly street line of Greenfield Avenue, a line 210 feet northeasterly of Edgewater Street, a line 1,240 feet southeasterly of the northeasterly prolongation of the southerly street line of Greenfield Avenue, and Edgewater Street; and
- establishing a Special Stapleton Waterfront District (SW) bounded by the northeasterly prolongation of the southerly street line of Greenfield Avenue, the U.S. Pierhead Line, a line 1,240 feet southeasterly of the northeasterly prolongation of the southerly street line of Greenfield Avenue and Edgewater Street;

as shown on a diagram (for illustrative purposes only) dated December 12, 2016, and subject to the conditions of the CEQR Declaration E-401.

The Subcommittee on Landmarks, Public Siting and Maritime Uses will hold a public hearing in the Council Committee Room, 16th Floor, 250 Broadway, New York City, NY 10007, commencing at 11:00 A.M. on Tuesday, May 30, 2017.