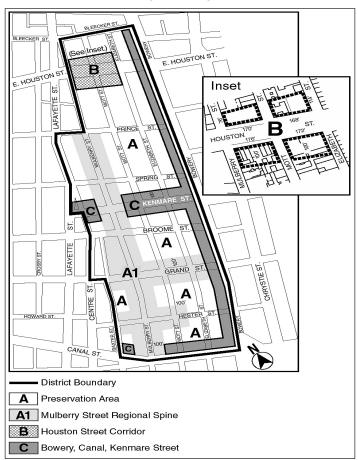

## 55-57 SPRING STREET TEXT AMENDMENT MANHATTAN CB - 2 N 160244 ZRM

Application submitted by JBAM TRG Spring LLC, pursuant to Section 201 of the New York City Charter, for an amendment of the Zoning Resolution of the City of New York, modifying the boundary of the Mulberry Street Regional Spine area as shown on the map in Appendix A of Article X, Chapter 9 (Special Little Italy District) to facilitate the enlargement of properties located at 55-57 Spring Street.

## ARTICLE X SPECIAL PURPOSE DISTRICTS

Chapter 9 Special Little Italy District

Appendix A Special Little Italy District Map

#### [EXISTING]

#### [PROPOSED]