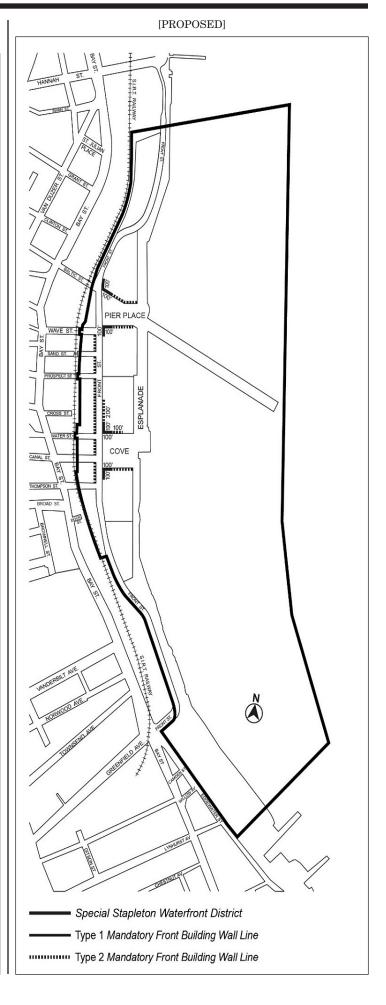

#### Mandatory front building wall line

"Mandatory front building wall lines" are imaginary lines extending through Subarea B of the #Special Stapleton Waterfront District# which are shown on Map 3 (Mandatory Front Building Wall Lines) inthe Appendix to A of this Chapter, and with which #building# walls must generally coincide, as provided in Section 116-232.

The District Plan includes the following maps in the Appendix to A of this Chapter.

Map 1 Special Stapleton Waterfront District, Subareas and Public Spaces
Map 2 Ground Floor Use and Frontage Requirements

Map 3 Mandatory Front Building Wall Lines

Map 4 Restricted Curb Cut and Off-Street Loading Locations

Map 5 Upland Connections and Visual Corridors Map 6 Location of Visual Corridor in Subarea E

\* \* \*

#### Street wall location

In Subarea A, the underlying #street wall# location regulations shall apply.

In Subareas B and C, the underlying #street wall# location regulations of a C4-2A District or an R6B District, as applicable, shall be modified as set forth in this Section. Map 3 (Mandatory Front Building Wall Lines) in the Appendix to <u>A of</u> this Chapter, specifies locations in Subareas B and C where #mandatory front building wall# requirements apply as follows: