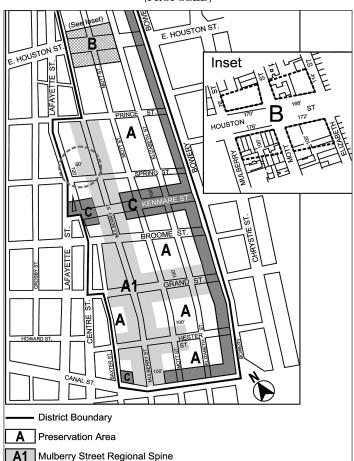

## 55-57 SPRING STREET TEXT AMENDMENT MANHATTAN CB - 2 N 160244 ZRM

Application submitted by JBAM TRG Spring LLC, pursuant to Section 201 of the New York City Charter, for an amendment of the Zoning Resolution of the City of New York, modifying the boundary of the Mulberry Street Regional Spine area as shown on the map in Appendix A of Article X, Chapter 9 (Special Little Italy District) to facilitate the enlargement of properties located at 55-57 Spring Street.

## ARTICLE X SPECIAL PURPOSE DISTRICTS

Chapter 9 Special Little Italy District

Appendix A Special Little Italy District Map

#### [EXISTING]

#### [PROPOSED]