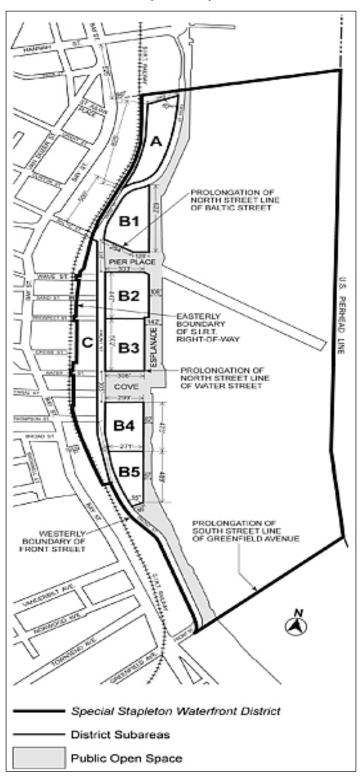

#### Appendix A

#### Stapleton Waterfront District Plan

Map 1. Special Stapleton Waterfront District, Subareas and Public Spaces

#### [EXISTING]

Map 2. Ground Floor Use and Frontage Requirements
[EXISTING]

 $\label{eq:map 3. Mandatory Front Building Wall Lines} \ensuremath{\text{[EXISTING]}}$ 

Map 4. Restricted Curb Cut and Off-Street Loading Locations  $[\hbox{\tt EXISTING}]$ 

Map 5. Upland Connections and Visual Corridors
[EXISTING]