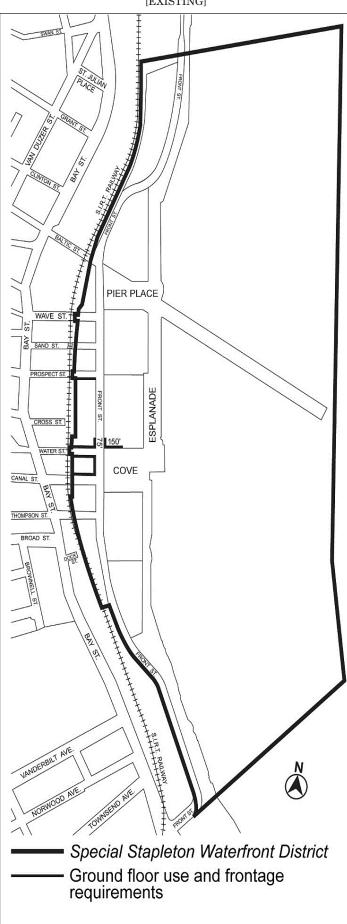

#### Esplanade

The "Esplanade" is a park extending along all portions of the waterfront edges of the "Special Stapleton Waterfront District". The "Esplanade" is shown in the District Plan, Map 1 (Special Stapleton Waterfront District, Subareas and Public Spaces) in the Appendix to A of this Chapter.

#### Pier Place, the Cove

"Pier Place" and the "Cove" are designated open spaces accessible to the public, located within the #Special Stapleton Waterfront District# as shown in the District Plan, Map 1, in the Appendix to A of this Chapter.

These areas shall include the #Esplanade#, Subareas A, B1, B2, B3, B4, B5, C, D and E, the #Esplanade# and two designated public open spaces: #Pier Place# and the #Cove#. In addition, Subareas B and E shall include #upland connections# and Subarea E shall include a #shore public walkway#.

The District Plan includes the following maps in the Appendix to A of this Chapter.

Map 1 Special Stapleton Waterfront District, Subareas and Public Spaces
Map 2 Ground Floor Use and Frontage Requirements

#### Mandatory Ground Floor Use and Frontage Requirements

The provisions of Section 32-433 (Ground floor use in C1, C2 and C4 Districts in the Borough of Staten Island) shall not apply in the #Special Stapleton Waterfront District# Subareas A, B and C. However, on designated #streets# and #mandatory front building wall lines# in Subareas B3 and C, as shown on Map 2 in the Appendix to A of this Chapter, the special ground floor #use# and frontage regulations of this Section shall apply to any #building developed# or #enlarged# after October 25, 2006.