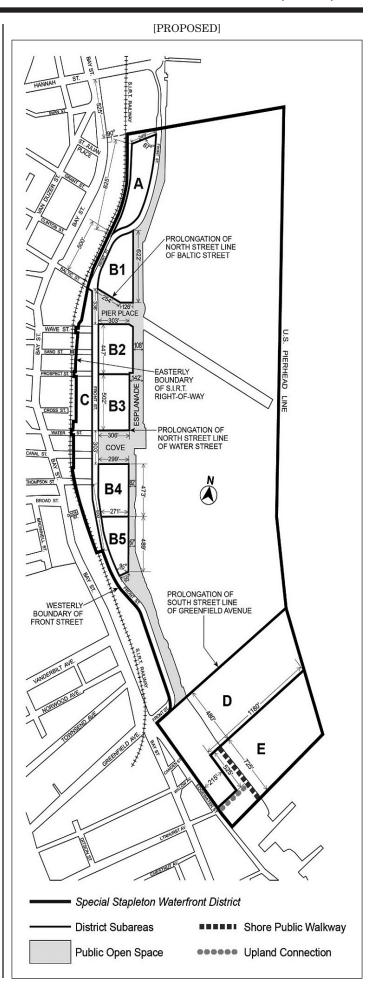

#### Appendix A

#### Stapleton Waterfront District Plan

Map 1. Special Stapleton Waterfront District, Subareas and Public Spaces

#### [EXISTING]

Map 2. Ground Floor Use and Frontage Requirements
[EXISTING]

 $\label{eq:map 3. Mandatory Front Building Wall Lines} \ensuremath{\text{[EXISTING]}}$ 

Map 4. Restricted Curb Cut and Off-Street Loading Locations  $[\hbox{\tt EXISTING}]$ 

Map 5. Upland Connections and Visual Corridors
[EXISTING]