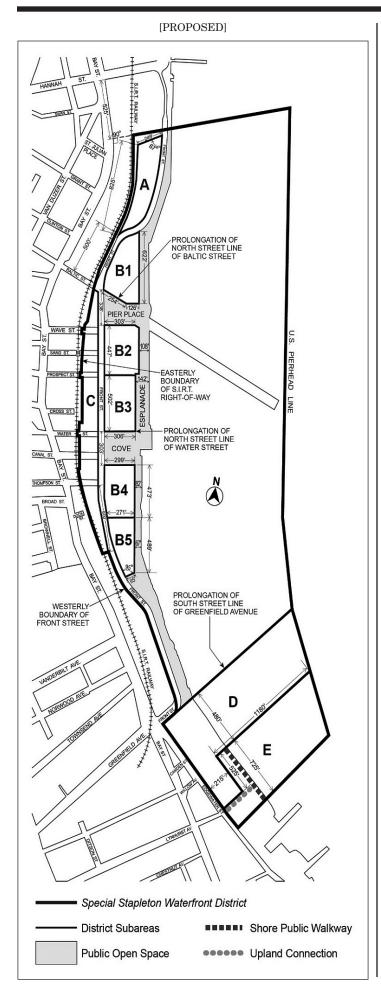

#### 116-03 District Plan and Maps

The District Plan for the #Special Stapleton Waterfront District# identifies specific areas comprising the Special District in which special zoning regulations are established in order to carry out the general purposes of the #Special Stapleton Waterfront District#.

These areas shall include the #Esplanade#, Subareas A, B1, B2, B3, B4, B5, C, <u>D</u> and <u>E</u>, the #Esplanade# and two designated public open spaces: #Pier Place# and the #Cove#. <u>In addition, Subareas B and E shall include #upland connections# and Subarea E shall include a #shore public walkway#.</u>

The District Plan includes the following maps in the Appendix to  $\underline{A}$  of this Chapter.

- Map 1 Special Stapleton Waterfront District, Subareas and Public Spaces
- Map 2 Ground Floor Use and Frontage Requirements
- Map 3 Mandatory Front Building Wall Lines
- Map 4 Restricted Curb Cut and Off-Street Loading Locations
- Map 5 Upland Connections and Visual Corridors Map 6 Location of Visual Corridor in Subarea E

#### 116-04 Subareas

In order to carry out the purposes and provisions of this Chapter, the following subareas are established within the #Special Stapleton Waterfront District#: Subarea A, Subarea B, comprised of Subareas B1, B2, B3, B4 and B5, Subareas C, D and E, the #Esplanade#, #Pier Place# and the #Cove#. In each of these subareas, special regulations apply that may not apply in other subareas.

## Appendix A Stapleton Waterfront District Plan

Map 1. Special Stapleton Waterfront District, Subareas and Public Spaces

# 3274 [PROPOSED] NER. COVE

Special Stapleton Waterfront District

00000 Upland Connection and Visual Corridor

Visual Corridor