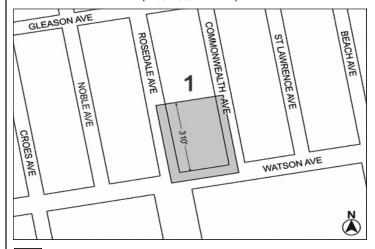

#### WATSON AVENUE REZONING

#### **BRONX CB - 9**

C 170150 ZMX

Application submitted by Azimuth Development Group, LLC, pursuant to Sections 197-c and 201 of the New York City Charter for an amendment of the Zoning Map, Section Nos. 3d and 4b:

- eliminating from within an existing R5 District a C1-2 District, bounded by Watson Avenue, Rosedale Avenue, a line 300 feet northerly of Watson Avenue, and Commonwealth Avenue;
- changing from an R5 District to an R7A District property, bounded by Watson Avenue, Rosedale Avenue, a line 310 feet northerly of Watson Avenue, and Commonwealth Avenue; and
- establishing within the proposed R7A District a C1-4 District, bounded by Watson Avenue, Rosedale Avenue, a line 310 feet northerly of Watson Avenue and Commonwealth Avenue;

as shown on a diagram (for illustrative purposes only) dated December 12, 2016 and subject to the conditions of CEQR Declaration E- 403.