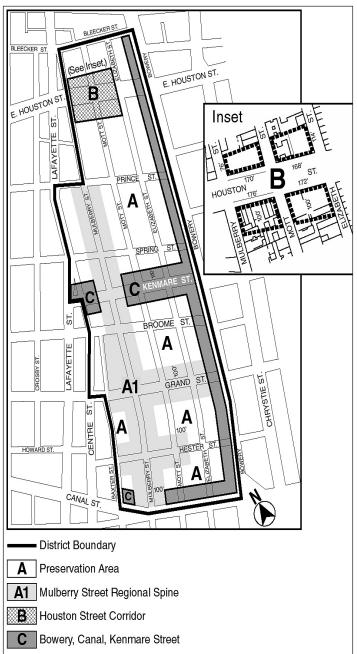

## $\begin{array}{ccc} 55\text{-}57 \text{ SPRING STREET TEXT AMENDMENT} \\ \text{MANHATTAN CB - 2} & \text{N } 160244 \text{ ZRM} \end{array}$

Application submitted by JBAM TRG Spring LLC, pursuant to Section 201 of the New York City Charter, for an amendment of the Zoning Resolution of the City of New York, modifying the boundary of the Mulberry Street Regional Spine area as shown on the map in Appendix A of Article X, Chapter 9 (Special Little Italy District) to facilitate the enlargement of properties located at 55-57 Spring Street.

#### ARTICLE X

SPECIAL PURPOSE DISTRICTS

Chapter 9 Special Little Italy District

Appendix A Special Little Italy District Map

[EXISTING]