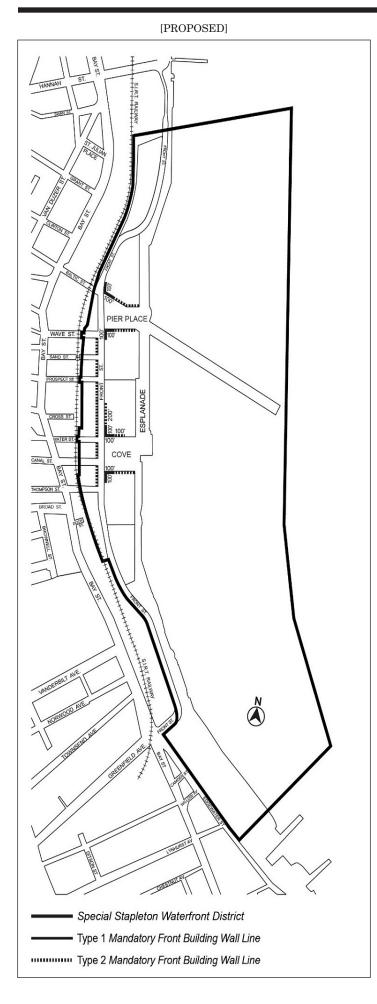

#### Mandatory front building wall line

"Mandatory front building wall lines" are imaginary lines extending through Subarea B of the #Special Stapleton Waterfront District# which are shown on Map 3 (Mandatory Front Building Wall Lines) inthe Appendix to A of this Chapter, and with which #building# walls must generally coincide, as provided in Section 116-232.

The District Plan includes the following maps in the Appendix to  $\underline{A}$  of this Chapter.

- Map 1 Special Stapleton Waterfront District, Subareas and Public Spaces
- Map 2 Ground Floor Use and Frontage Requirements
- Map 3 Mandatory Front Building Wall Lines
- Map 4 Restricted Curb Cut and Off-Street Loading Locations
- Map 5 Upland Connections and Visual Corridors Map 6 Location of Visual Corridor in Subarea E

#### 116-232 Street wall location

In Subarea A, the underlying #street wall# location regulations shall apply.

In Subareas B and C, the underlying #street wall# location regulations of a C4-2A District or an R6B District, as applicable, shall be modified as set forth in this Section. Map 3 (Mandatory Front Building Wall Lines) in the Appendix to A of this Chapter, specifies locations in Subareas B and C where #mandatory front building wall# requirements apply as follows: