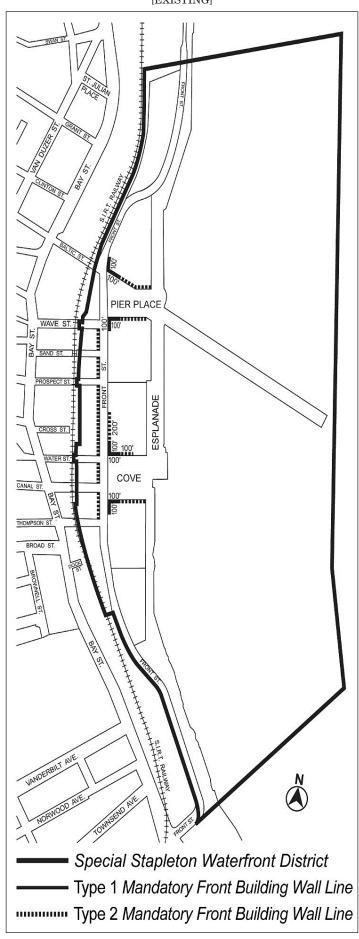

#### Mandatory front building wall line

"Mandatory front building wall lines" are imaginary lines extending through Subarea B of the #Special Stapleton Waterfront District# which are shown on Map 3 (Mandatory Front Building Wall Lines) inthe Appendix to A of this Chapter, and with which #building# walls must generally coincide, as provided in Section 116-232.

The District Plan includes the following maps in the Appendix to  $\underline{A}$  of this Chapter.

- Map 1 Special Stapleton Waterfront District, Subareas and Public Spaces
- Map 2 Ground Floor Use and Frontage Requirements
- Map 3 Mandatory Front Building Wall Lines
- Map 4 Restricted Curb Cut and Off-Street Loading Locations
- Map 5 Upland Connections and Visual Corridors Map 6 Location of Visual Corridor in Subarea E

#### 116-232 Street wall location

In Subarea A, the underlying #street wall# location regulations shall apply.

In Subareas B and C, the underlying #street wall# location regulations of a C4-2A District or an R6B District, as applicable, shall be modified as set forth in this Section. Map 3 (Mandatory Front Building Wall Lines) in the Appendix to A of this Chapter, specifies locations in Subareas B and C where #mandatory front building wall# requirements apply as follows: