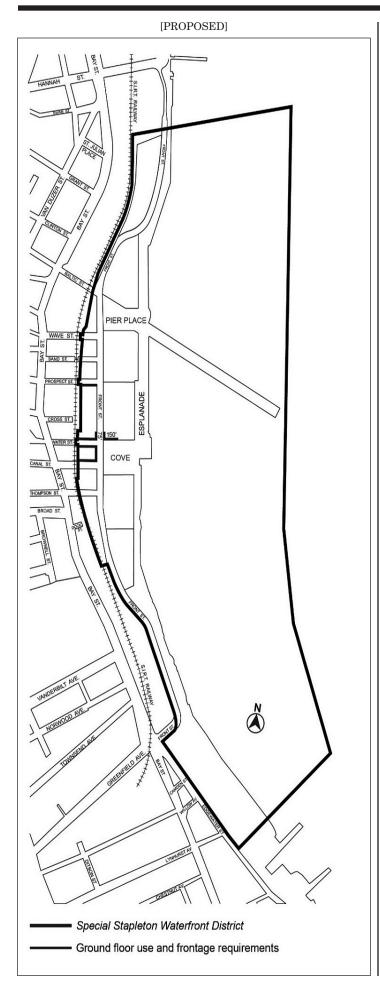

The District Plan includes the following maps in the Appendix to  $\underline{A}$  of this Chapter.

- Map 1 Special Stapleton Waterfront District, Subareas and Public Spaces
- Map 2 Ground Floor Use and Frontage Requirements
- Map 3 Mandatory Front Building Wall Lines
- Map 4 Restricted Curb Cut and Off-Street Loading Locations
- Map 5 Upland Connections and Visual Corridors Map 6 Location of Visual Corridor in Subarea E

#### 116-12 Mandatory Ground Floor Use and Frontage Requirements

The provisions of Section 32-433 (Ground floor use in C1, C2 and C4 Districts in the Borough of Staten Island) shall not apply in the #Special Stapleton Waterfront District# Subareas A, B and C. However, on designated #streets# and #mandatory front building wall lines# in Subareas B3 and C, as shown on Map 2 in the Appendix to  $\underline{A}$  of this Chapter, the special ground floor #use# and frontage regulations of this Section shall apply to any #building developed# or #enlarged# after October 25, 2006.