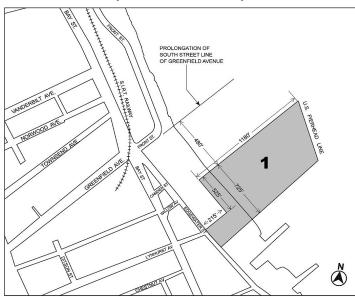

- changing from an M2-1 District to an R6 District property, bounded by a line 515 feet southeasterly of the northeasterly prolongation of the southerly street line of Greenfield Avenue, the U.S. Pierhead Line, a line 1,240 feet southeasterly of the northeasterly prolongation of the southerly street line of Greenfield Avenue, Edgewater Street, a line 1,040 feet southeasterly of the northeasterly prolongation of the southerly street line of Greenfield Avenue, and a line 210 feet northeasterly of Edgewater Street;
- establishing within the proposed R6 District a C2-2 District, bounded by a line 1,040 feet southeasterly of the northeasterly prolongation of the southerly street line of Greenfield Avenue, a line 210 feet northeasterly of Edgewater Street, a line 1,240 feet southeasterly of the northeasterly prolongation of the southerly street line of Greenfield Avenue, and Edgewater Street; and
- establishing a Special Stapleton Waterfront District (SW) bounded by the northeasterly prolongation of the southerly street line of Greenfield Avenue, the U.S. Pierhead Line, a line 1,240 feet southeasterly of the northeasterly prolongation of the southerly street line of Greenfield Avenue and Edgewater Street;

as shown on a diagram (for illustrative purposes only) dated December 12, 2016, and subject to the conditions of the CEQR Declaration E-401.

The Subcommittee on Landmarks, Public Siting and Maritime Uses will hold a public hearing in the Council Committee Room, 16th Floor, 250 Broadway, New York City, NY 10007, commencing at 11:00 A.M. on Tuesday, May 30, 2017.