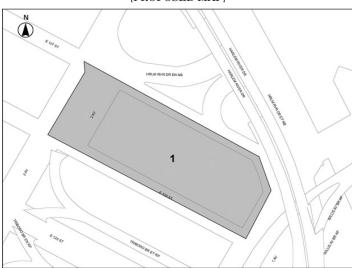

## CD #4-ULURP APPLICATION NO: C 170311 ZMX-LOWER CONCOURSE NORTH REZONING:

**IN THE MATTER OF AN APPLICATION** submitted by NYC Economic Development Corporation (EDC), pursuant to Sections 197-c, and 201 of the New York City Charter, for the amendment of the Zoning Map, Section No. 6a:

- Changing a M2-1 District to an R7-2 District property, bounded by the U.S. Pierhead, and Bulkhead Line, a line 600 feet northerly of East 149th Street, a line 145 feet westerly of the Major Deegan Expressway, the northerly street line of former East 150th Street, Major Deegan Expressway, and East 149th Street;
- Establishing within the proposed R7-2 District a C2-5
  District, bounded by the U.S. Pierhead, and Bulkhead Line, a
  line 600 feet northerly of East 149th Street westerly of Major
  Deegan Expressway, the northerly street line of former East
  150th Street, Major Deegan Expressway, and East 149th
  Street; and
- Establishing a Special Harlem River Waterfront District, bounded by the U.S. Pierhead and Bulkhead Line, a line 600 feet northerly of East 149th Street, a line 145 feet westerly of Major Deegan Expressway, the northerly street line of former East 150th Street, Major Deegan Expressway, and East 149th Street:

Borough of The Bronx, Community District #4, as shown on a diagram (for illustrative purposes only), dated March 20, 2107.