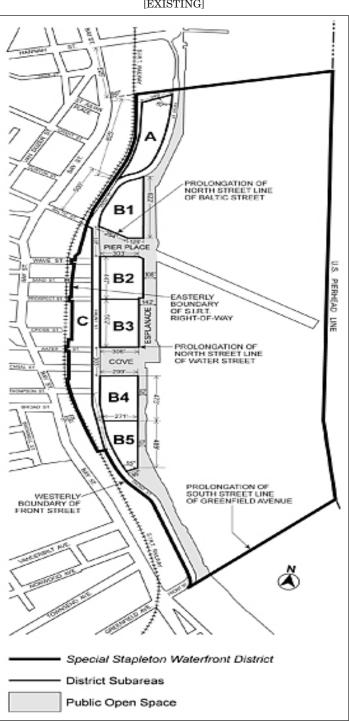

#### 116-03 District Plan and Maps

The District Plan for the #Special Stapleton Waterfront District# identifies specific areas comprising the Special District in which special zoning regulations are established in order to carry out the general purposes of the #Special Stapleton Waterfront District#.

These areas shall include the #Esplanade#, Subareas A, B1, B2, B3, B4, B5, C, <u>D</u> and <u>E</u>, the #Esplanade# and two designated public open spaces: #Pier Place# and the #Cove#. <u>In addition, Subareas B and E shall include #upland connections# and Subarea E shall include a #shore public walkway#.</u>

The District Plan includes the following maps in the Appendix to  $\underline{A}$  of this Chapter.

- Map 1 Special Stapleton Waterfront District, Subareas and Public Spaces
- Map 2 Ground Floor Use and Frontage Requirements
- Map 3 Mandatory Front Building Wall Lines
- Map 4 Restricted Curb Cut and Off-Street Loading Locations
- Map 5 Upland Connections and Visual Corridors Map 6 Location of Visual Corridor in Subarea E

#### 116-04 Subareas

In order to carry out the purposes and provisions of this Chapter, the following subareas are established within the #Special Stapleton Waterfront District#: Subarea A, Subarea B, comprised of Subareas B1, B2, B3, B4 and B5, Subareas C, D and E, the #Esplanade#, #Pier Place# and the #Cove#. In each of these subareas, special regulations apply that may not apply in other subareas.

## Appendix A Stapleton Waterfront District Plan

Map 1. Special Stapleton Waterfront District, Subareas and Public Spaces

#### [EXISTING]

Map 2. Ground Floor Use and Frontage Requirements

Map 3. Mandatory Front Building Wall Lines [EXISTING]

Map 4. Restricted Curb Cut and Off-Street Loading Locations [EXISTING]

Map 5. Upland Connections and Visual Corridors [EXISTING] COVE Special Stapleton Waterfront District OOOOOO Upland Connection and Visual Corridor