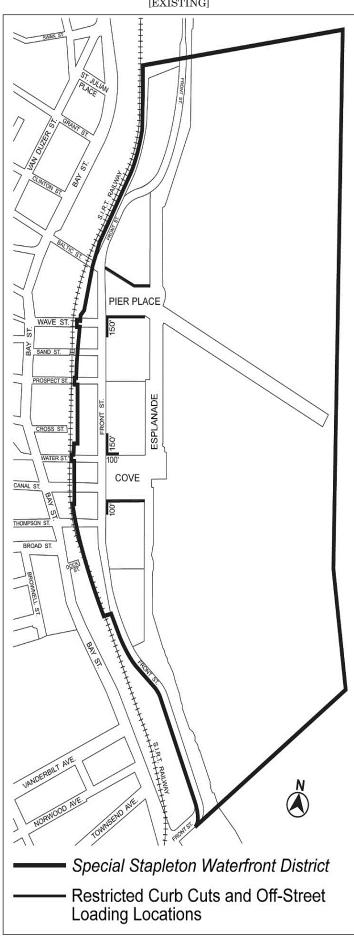

The District Plan includes the following maps in the Appendix to  $\underline{A}$  of this Chapter.

- Map 1 Special Stapleton Waterfront District, Subareas and Public Spaces
- Map 2 Ground Floor Use and Frontage Requirements
- Map 3 Mandatory Front Building Wall Lines
- Map 4 Restricted Curb Cut and Off-Street Loading Locations
- Map 5 Upland Connections and Visual Corridors Map 6 Location of Visual Corridor in Subarea E

#### 116-34 Location and Width of Curb Cuts

Curb cuts are prohibited in the locations shown on Map 4 (Restricted Curb Cut and Off-Street Loading Locations) in the Appendix to  $\underline{A}$  of this Chapter.

In Subarea C, for #zoning lots# with access only to Front Street, only one curb cut shall be permitted along Front Street.

Within the #Special Stapleton Waterfront District# In Subareas A, B and C, the maximum width of curb cuts shall not exceed 25 feet, including splays.