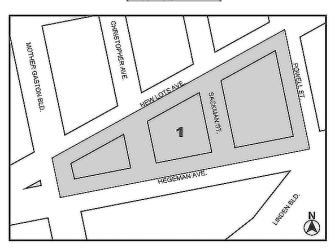

- changing from an M1-1 District to an R7A District property, bounded by New Lots Avenue, Powell Street, a line 150 feet northerly of Hegeman Avenue, Sackman Street, a line 100 feet northerly of Hegeman Avenue, Christopher Avenue, Hegeman Avenue, and Mother Gaston Boulevard;
- 2. changing from an M1-1 District to an R7D District property, bounded by a line 100 feet northerly of Hegeman Avenue, Sackman Street, a line 150 feet northerly of Hegeman Avenue, Powell Street, Hegeman Avenue, and Christopher Avenue;
- 3. establishing within a proposed R7A District a C2-4 District, bounded by New Lots Avenue, Powell Street, a line 150 feet northerly of Hegeman Avenue, Sackman Street, a line 100 feet northerly of Hegeman Avenue, Christopher Avenue, Hegeman Avenue, and Mother Gaston Boulevard; and
- 4. establishing within a proposed R7D District a C2-4 District, bounded by a line 100 feet northerly of Hegeman Avenue, Sackman Street, a line 150 feet northerly of Hegeman Avenue, Powell Street, Hegeman Avenue, and Christopher Avenue;

as shown on a diagram (for illustrative purposes only) dated March 20, 2017, and subject to the conditions of CEQR Declaration E-419.