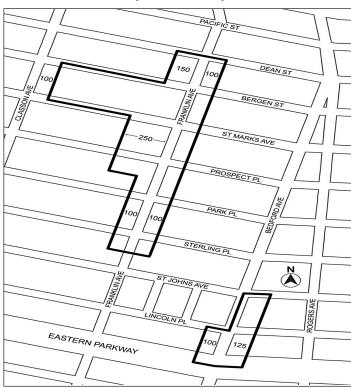

#### 1350 BEDFORD AVENUE REZONING BROOKLYN CB - 8 N 170070 ZMK

Application submitted by Bedford Arms, LLC pursuant to Sections 197-c and 201 of the New York City Charter for an amendment of the Zoning Map, Section No. 17a, changing from an R6A District to an R7D District property bounded by Pacific Street, Bedford Avenue, Dean Street, and a line perpendicular to the northeasterly street line of Dean Street distant 200 feet northwesterly (as measured along the street line) from the point of intersection of the northeasterly street line of Dean Street and the westerly street line of Bedford Avenue, Borough of Brooklyn, Community District 8, as shown on a diagram (for illustrative purposes only) dated January 17, 2017, and subject to the conditions of CEQR Declaration E-412.

#### 1350 BEDFORD AVENUE REZONING BROOKLYN CB - 8 N 170071 ZRK

Application submitted by Bedford Arms, LLC pursuant to Section 201 of the New York City Charter, for an amendment of the Zoning Resolution of the City of New York, modifying Appendix F for the purpose of establishing a Mandatory Inclusionary Housing area in the Borough of Brooklyn, Community District 8.

#### **Brooklyn Community District 8**

In the R7A and R7D Districts within the areas shown on the following Map 1:  $\,$ 

Map 1. (9/24/13) [date of adoption]