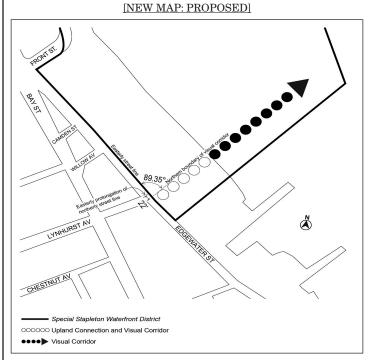

#### 116-631 Visual corridors

The provisions of 62-51 (Applicability of Visual Corridor Requirements) shall apply, except as modified in this Section. The minimum width of the required #visual corridor# shall be 60 feet. The location of such #visual corridor# shall be as shown on Map 5 (Upland Connections and Visual Corridors) and Map 6 (Location of Visual Corridor in Subarea E) in Appendix A of this Chapter. Such #visual corridor# shall be located such that the northern boundary of the #visual corridor# shall intersect with the easterly #street line# of Edgewater Street at a point 22 feet south of the following intersection: the easterly prolongation of the northerly #street line# of Lynhurst Avenue and the easterly #street line# of Edgewater Street. Such #visual corridor# shall extend to the pierhead line at an angle of 89.35 degrees, as measured between the northern boundary of such #visual corridor# and the portion of the easterly #street line# of Edgewater Street north of such #visual corridor#