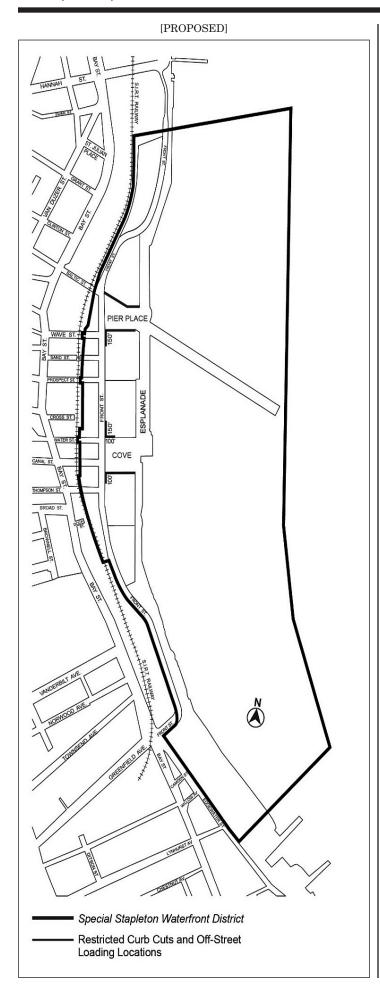

The District Plan includes the following maps in the Appendix to  $\underline{A}$  of this Chapter.

- Map 1 Special Stapleton Waterfront District, Subareas and Public Spaces
- Map 2 Ground Floor Use and Frontage Requirements
- Map 3 Mandatory Front Building Wall Lines
- Map 4 Restricted Curb Cut and Off-Street Loading Locations
- Map 5 Upland Connections and Visual Corridors Map 6 Location of Visual Corridor in Subarea E

#### 116-34 Location and Width of Curb Cuts

Curb cuts are prohibited in the locations shown on Map 4 (Restricted Curb Cut and Off-Street Loading Locations) in the Appendix to  $\underline{A}$  of this Chapter.

#### [EXISTING]

Map 2. Ground Floor Use and Frontage Requirements

Map 3. Mandatory Front Building Wall Lines [EXISTING]

Map 4. Restricted Curb Cut and Off-Street Loading Locations [EXISTING]

Map 5. Upland Connections and Visual Corridors [EXISTING] COVE Special Stapleton Waterfront District OOOOOO Upland Connection and Visual Corridor