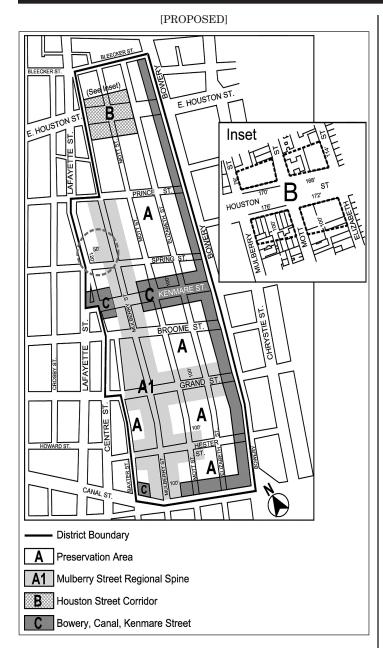

## $\begin{array}{ccc} 55\text{-}57 \text{ SPRING STREET TEXT AMENDMENT} \\ \text{MANHATTAN CB - 2} & \text{N } 160244 \text{ ZRM} \end{array}$

Application submitted by JBAM TRG Spring LLC, pursuant to Section 201 of the New York City Charter, for an amendment of the Zoning Resolution of the City of New York, modifying the boundary of the Mulberry Street Regional Spine area as shown on the map in Appendix A of Article X, Chapter 9 (Special Little Italy District) to facilitate the enlargement of properties located at 55-57 Spring Street.

#### ARTICLE X

SPECIAL PURPOSE DISTRICTS

Chapter 9 Special Little Italy District

Appendix A Special Little Italy District Map

[EXISTING]