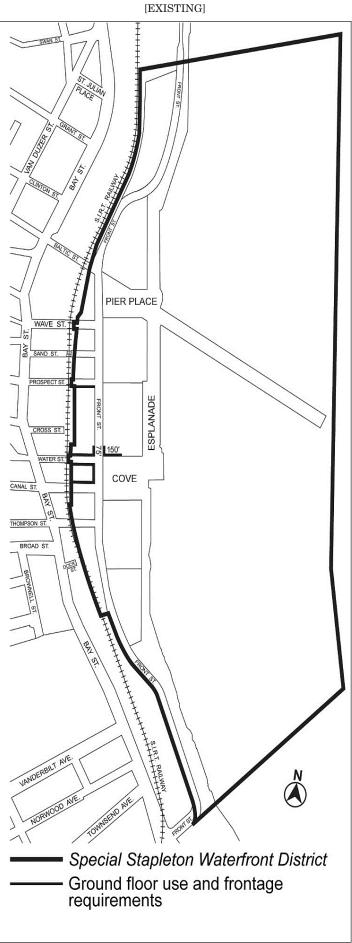

The District Plan includes the following maps in the Appendix to  $\underline{A}$  of this Chapter.

- Map 1 Special Stapleton Waterfront District, Subareas and Public Spaces
- Map 2 Ground Floor Use and Frontage Requirements
- Map 3 Mandatory Front Building Wall Lines
- Map 4 Restricted Curb Cut and Off-Street Loading Locations
- Map 5 Upland Connections and Visual Corridors Map 6 Location of Visual Corridor in Subarea E

#### 116-12 Mandatory Ground Floor Use and Frontage Requirements

The provisions of Section 32-433 (Ground floor use in C1, C2 and C4 Districts in the Borough of Staten Island) shall not apply in the #Special Stapleton Waterfront District# Subareas A, B and C. However, on designated #streets# and #mandatory front building wall lines# in Subareas B3 and C, as shown on Map 2 in the Appendix to  $\underline{A}$  of this Chapter, the special ground floor #use# and frontage regulations of this Section shall apply to any #building developed# or #enlarged# after October 25, 2006.

#### [EXISTING]

Map 2. Ground Floor Use and Frontage Requirements

Map 3. Mandatory Front Building Wall Lines [EXISTING]

Map 4. Restricted Curb Cut and Off-Street Loading Locations [EXISTING]

Map 5. Upland Connections and Visual Corridors [EXISTING] COVE Special Stapleton Waterfront District OOOOOO Upland Connection and Visual Corridor