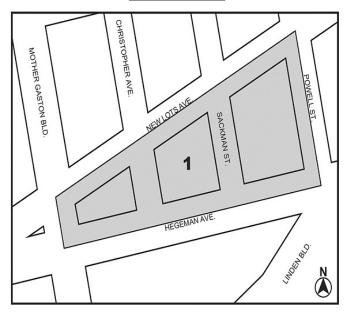

## Calendar Item 3 — Linden Boulevard Rezoning (170430 ZMK and 170431 ZRK)

An application submitted by Canyon Sterling Emerald LLC, pursuant to Sections 197-c and 201 of the New York City Charter is seeking zoning map and text amendments to facilitate the development of a vacant block on Linden Boulevard in the East New York section of Brooklyn Community District 5 (CD 5). The zoning map amendment would eliminate the C1-2 district overlay and change the existing R4 District to an R8A district with a C2-4 overlay, and a combination of R7A and R6A districts. It would change an existing R4 District property, to an R6A District property, bounded by a line 100 feet southerly of Linden Boulevard, Amber Street, a line 100 feet north of Loring Avenue, and Emerald Street. It would change an existing

R4 District to an R7A District property, from Loring Avenue to a line 100 feet to its north, between Amber and Emerald streets. The zoning map amendment would also change an existing R4 District to an R8A District property, from Linden Boulevard to a line 100 feet to its south of Linden Boulevard, between Amber and Emerald streets. Within a proposed R8A District it would establish a C2-4 District from Linden Boulevard to a line 100 feet to its south between Amber and Emerald streets. The zoning text amendment would designate the Project Area a Mandatory Inclusionary Housing (MIH) Area. The proposed development will consist of residential, retail, and community facilities uses with 100 accessory parking spaces. All 521 residential units will be affordable pursuant with 30 percent of the residential floor (approximately 157 dwelling units), designated as permanently affordable to households at an average of 80 percent of area median income