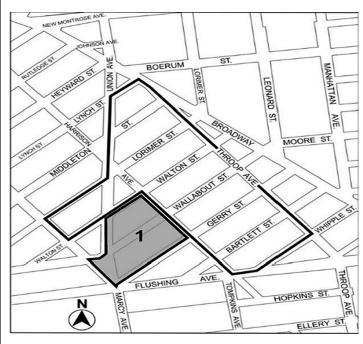

## Calendar Item 1 — Warren Street Center for Children and Families (160006 PQK)

An application submitted by the New York City Administration for Children's Services (ACS) and the New York City Department of Citywide Administrative Services (DCAS), pursuant to Section 197-c of the New York City Charter, for the acquisition of property, located at 343 Warren Street in the Boerum Hill neighborhood of Brooklyn Community District 2 (CD 2). Such actions would facilitate the continued use of the property as a child care center.