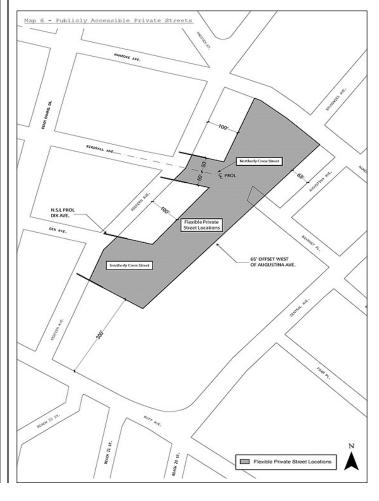

### $\frac{136-323}{Private\ streets}$

In Subdistrict A, private streets shall be accessible to the public at all times, except when required to be closed for repairs, and for no more than one day each year in order to preserve the private ownership of such area. Private streets shall have a minimum width of 60 feet. Private streets shall be constructed to Department of Transportation standards for public #streets#. Sidewalks shall have a minimum clear path of seven feet on each side of such private streets along their entire length. Such private streets shall be located as shown on Map 6 (Publicly Accessible Private Streets) in the Appendix to this Chapter. One street tree shall be planted for every 25 feet of curb length of each private street. Fractions equal to or greater than one-half resulting from this calculation shall be considered to be one tree. Such trees shall be planted at approximately equal intervals along the entire length of the curb of the private street.

The private street network shall be established as follows.

- (a) A central street shall connect #Open Space A# with Nameoke Ave. as shown on Map 6 (Publicly Accessible Private Streets). However, if the centerline of the new street is not within five feet of the extended centerline of Brunswick Avenue, then the easterly curb of the new street shall be greater than 50 feet from the extended line of the westerly curb of Brunswick Avenue.
- (b) A southerly cross street shall connect Redfern Avenue with the central street, intersecting Redfern Avenue within the 170-foot wide area shown on Map 6. However, if the centerline of the new street is not within five feet of the extended centerline of Dix Avenue, then the northerly curb of the new street shall be greater than 50 feet from the extended line of the southerly curb of Dix Avenue.
- (c) A northerly cross street shall connect Birdsall Avenue with
  Bayport Place, intersecting Redfern Avenue so that the centerline
  of the new street is within five feet of the extended centerline of
  Birdsall Avenue and within five feet of the centerline of Bayport
  Place.