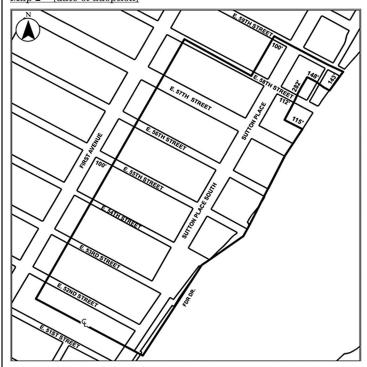

### Calendar Item 5 — Tillary and Prince Street Rezoning (170400 ZMK and 170401 ZRK)

An application submitted by YYY Brooklyn NY LLC, pursuant to Sections 197-c and 201 of the New York City Charter for zoning map and zoning text amendments changing an R6 District to a C6-4 District property, bounded by the easterly centerline prolongation of Tillary Street, a line 210 feet easterly of Prince Street, the easterly prolongation of a line 200 feet southerly of Tillary Street, and Prince Street, in the Downtown District section of Brooklyn Community District 2. The zoning map amendment would result in the enlargement of the Special Downtown Brooklyn District for the area, bounded by the easterly centerline prolongation of Tillary Street, a line 210 feet easterly of Prince Street, the easterly prolongation of a line 200 feet southerly of Tillary Street, and Prince Street. The zoning text amendment would designate the Project Area a Mandatory Inclusionary Housing (MIH) Area. A total of approximately 262 dwelling units would be built in buildings containing 21- and 23-stories. There would also be retail space and parking for 44 vehicles in an enclosed garage.