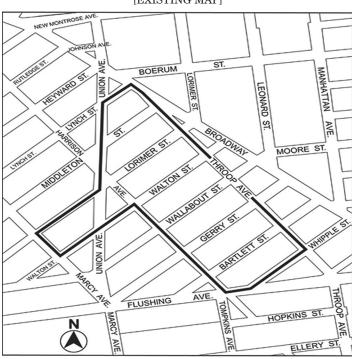

## Calendar Item 1 — Warren Street Center for Children and Families (160006 PQK)

An application submitted by the New York City Administration for Children's Services (ACS) and the New York City Department of Citywide Administrative Services (DCAS), pursuant to Section 197-c of the New York City Charter, for the acquisition of property, located at 343 Warren Street in the Boerum Hill neighborhood of Brooklyn Community District 2 (CD 2). Such actions would facilitate the continued use of the property as a child care center.