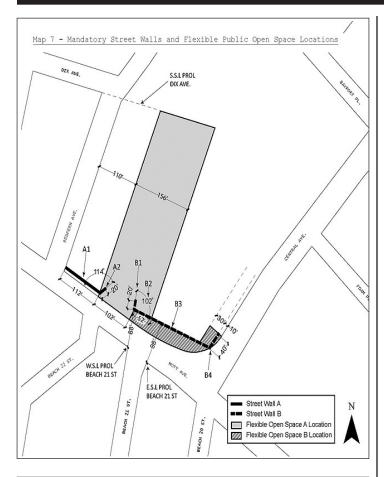

#### Open Space A

"Open Space A" shall be a publicly accessible open space designed and constructed pursuant to the provisions of Section 136-324 (Publicly accessible open space requirements) and located within the area designated as "Flexible Open Space A Location" on Map 7 (Mandatory Street Walls and Public Open Spaces) in the Appendix to this Chapter.

#### Open Space B

"Open Space B" shall be a publicly accessible open space designed and constructed pursuant to the provisions of Section 136-324 (Publicly accessible open space requirements) and located within the area designated as "Flexible Open Space B Location" on Map 7 (Mandatory Street Walls and Public Open Spaces) in the Appendix to this Chapter.

#### Street wall location

The provisions of Section 136-221 (Street wall location) shall apply within Subdistrict A, except as provided in this Section.

- (a) For portions of #buildings# or #building segments# with frontage on Redfern Avenue located between the prolongation of the northerly #street line# of Dix Avenue and a line 150 feet south of and parallel to Nameoke Street, the street wall location rules of Section 136-221 shall not apply. In lieu thereof, paragraph (b) of Section 23-661 (Street wall location) shall apply.
- (b) For "Street Wall A" and "Street Wall B", as shown on Map 7
  (Mandatory Street Walls and Public Open Spaces) in the Appendix to this Chapter, the provisions of Section 136-231 (Street wall location) shall not apply. In lieu thereof, the provisions of this Section shall apply.
  - (1) "Street Wall A"

#Buildings# on the west side of #Open Space A# shall have a #street wall# located along the required sidewalk widening on Mott Avenue, shown as a line designated "A1" on Map 7, except that #street wall# articulation set forth in paragraph (e) of Section 35-651 (Street wall location) shall be permitted. Beyond 112 feet of Redfern Avenue, the #street wall# shall be located no closer to Central Avenue than the line designated "A2" as shown on Map 7.

#### (2) "Street Wall B"

#Street walls# fronting #Open Space A# shall be located no closer to Redfern Avenue than as shown as a line designated "B1" on Map 7. The #street walls# of #buildings# on the east side of #Open Space A# with frontage on Mott Avenue shall be located no closer to Mott Avenue than as shown as lines designated "B2" and "B3" on Map 7 for. Portions of #street walls# with frontage on Mott Avenue, located so that a line drawn perpendicular to the line designated "B3" intersects such #street walls#, shall be located no further than 30 feet from "B3." #Street walls# fronting Central Avenue shall be located no closer to Central Avenue than as shown for the line designated "B4" on Map 7, and shall be located no further than 30 feet from "B4."

#### 136-324 Publicly accessible open space requirements

Publicly accessible open spaces shall be provided within the areas designated "Flexible Open Space A Location" and "Flexible Open Space B Location", as applicable, as shown on Map 7 (Mandatory Street Walls and Public Open Spaces) in the Appendix to this Chapter. #Open Space A# shall contain a minimum of 23,000 square feet, and #Open Space B# shall contain a minimum of 7,000 square feet.

(a) A portion of the required publicly accessible open space located within #Open Space A# shall have a minimum width of 80 feet within 55 feet of Mott Avenue. #Open Space A# shall extend from Mott Avenue to the nearest private street required pursuant to Section 136-323 (Private streets), and shall maintain a minimum

width of 60 feet.

- (b) Publicly accessible open spaces shall comply with the provisions of Sections 37-725 (Steps), 37-726 (Permitted obstructions), 37-728 (Standards of accessibility for persons with disabilities), 37-73 (Kiosks and Open Air Cafes), 37-74 (Amenities) and 37-75 (Signs), except for the following modifications:
  - (1) Section 37-73 (Kiosks and Open Air Cafes) shall be modified as follows:
    - (i) Paragraph (a) of Section 37-73 shall be modified to permit a kiosk to occupy an area no greater than 400 square feet within #Open Space A#, provided that such kiosk has a maximum width, measured along the same axis as the minimum width of #Open Space A# pursuant to paragraph (a) of this Section, of 20 feet, and provided further that any canopies, awnings or other sun control devices extending from such kiosk shall be limited to a distance of five feet from such kiosk;
    - (ii) Paragraph (b) of Section 37-73 shall be modified to limit the aggregate area of open air cafes to no more than 40 percent of the publicly accessible open space, to allow open air cafes to occupy up to 50 percent of #street# frontage along Mott Avenue, and to eliminate the requirement that open air cafes be located along the edge of the publicly accessible open space; and
    - (iii) Paragraphs (c) and (d) of Section 37-73 shall not apply to the certification of open air cafes in the Special District, and the filing of plans for open air cafes in the Borough Office of the City Register shall not be required;
  - (2) Section 37-741 (Seating) shall be modified as follows:
    - (i) the requirement for a minimum of one linear foot of required seating for every two linear feet of #street# frontage within 15 feet of the #street line# shall not apply;
    - (ii) the requirement of one linear foot of seating for each 30 square feet of #public plaza# area shall be modified to one linear foot of seating for each 60 square feet of publicly accessible open space; and
    - (iii) seating for open air cafes may count toward the seating requirement, in the category of moveable seating, provided that 50 percent of the linear seating capacity is provided through other seating types;
  - (3) For #Open Space A#, Section 37-742 (Planting and trees) shall be modified to require that at least 15 percent of the area of the publicly accessible open space shall be comprised of planting beds with a minimum dimension of two feet, exclusive of any bounding walls. For #Open Space B#, Section 37-742 (Planting and trees) shall be modified to eliminate the requirement for such planting beds;
  - (4) Section 37-743 (Lighting) shall be modified to provide that for publicly accessible open spaces fronting on Mott Avenue, the lighting fixtures installed by the Department of Transportation within the #street# shall be included in the calculation of the required level of illumination;
  - (5) Section 37-744 (Litter receptacles) shall be modified to require a minimum of one litter receptacle per 10,000 square feet of publicly accessible open space;
  - (6) Entry plaques for publicly accessible open spaces shall be provided as described in paragraph (a) of Section 37-751 (Public space signage systems), except that the number of such plaques shall be provided so that one such plaque is located at each point of entry from a #street# to such publicly accessible open space. Plaques pursuant to paragraphs (b) and (c) of Section 37-751 shall not be required; and
  - (7) Section 37-753 (Accessory signs) shall be modified as follows:
    - (i) paragraphs (a), (c) and (d) shall not apply;
    - (ii) paragraph (b) shall be modified to permit non-#illuminated# or #illuminated accessory signs#, and the permitted #surface area# of such #signs# shall be as permitted by the underlying district, as if the publicly accessible open space was a #street#; and
    - (iii) paragraph (e) shall be modified to permit any number of #accessory signs# within the publicly accessible open space, subject to the remaining provisions of such paragraph (e).