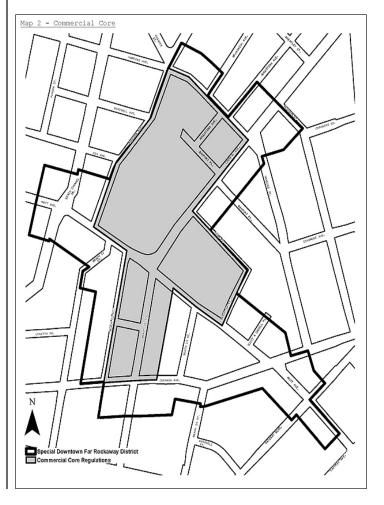

Map 1 -Special Downtown Far Rockaway District and Subdistrict

<u> Map 2</u> Commercial Core

Ground Floor Use and Transparency Requirements Maximum Building Height <u>Map 3 -</u>

Map 4

<u> Map 5 -</u>

<u> Map 6 -</u>

#### **Location Within Buildings**

Within locations shown on Map 2 (Commercial Core) in the Appendix to this Chapter, the provisions of Section 32-421 (Limitation on floors occupied by commercial uses) shall not apply. In lieu thereof, the provisions of Section 32-422 (Location of floors occupied by commercial uses) shall apply.

#### Use Groups 10A and 12 in C2 Districts

Within locations shown on Map 2 (Commercial Core) in the Appendix to this Chapter, the provisions of Sections 32-19 (Use Group 10) and 32-21 (Use Group 12) shall be modified to allow Use Groups 10A and 12 in C2 Districts.