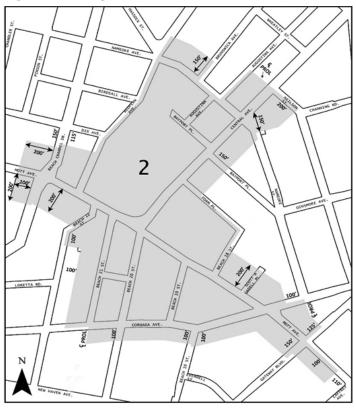

#### Queens

Queens Community District 14

In portions of the #Special Downtown Far Rockaway District# and  $\underline{in}$  the R6, R6A, and R7-1 Districts within the areas shown on the following Maps 1 and 2:

Map 2 – [date of adoption]

Mandatory Inclusionary Housing area see Section 23-154(d)(3)

Area 2 [date of adoption] - MIH Program Option 1 and Option 2

Portion of Community District 14, Queens

\* \* \*