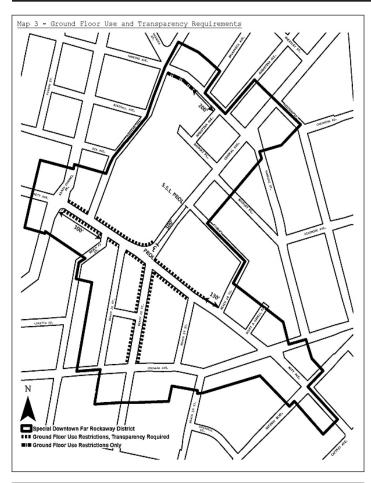

#### Ground Floor Use Regulations

The special ground floor #use# provisions of this Section shall apply to any portion of a #building#:

- fronting on a designated #street#, as shown on Map 3 (Ground Floor Use and Transparency Requirements); or
- located within 175 feet of Mott Avenue and fronting on #Open Space A#.

#Uses# within #stories# on the ground floor or with a floor level within five feet of the level of the adjoining sidewalk, shall be limited to non-#residential uses#. A #building's street# frontage shall be allocated exclusively to such #uses#, except for Type 1 lobby space, entrances and exits to #accessory# off-street parking facilities, and entryways or entrances to subway stations in accordance with Section 37-33 (Maximum Width of Certain Uses). Such non-#residential uses# shall comply with the minimum depth provisions of Section 37-32 (Ground Floor Depth Requirements for Certain Uses).

#### Transparency and Parking Wrap Requirements

The provisions of this Section shall apply to #buildings developed# or #enlarged# after [date of adoption], where the ground floor of such #development# or #enlarged# portion of the #building# fronts upon designated #streets# as shown on Map 3 (Ground Floor Use and Transparency Requirements) in the Appendix to this Chapter. These #Open Space A#. The ground floor #street wall# of such #building# or portion thereof shall be glazed in accordance with Section 37-34 (Minimum Transparency Requirements).

The provisions of Section 37-35 (Parking Wrap and Screening Requirements) shall apply along designated #streets# as shown on Map 3 and along #Open Space A#. In addition, the screening requirements of paragraph (b) of Section 37-35 shall apply along intersecting #streets# within 50 feet of designated #streets#, and along intersecting #streets# or private streets within 50 feet of #Open Space A#.