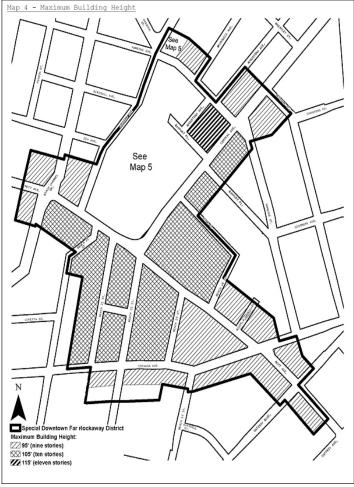

#### Maximum building height

#### R6 R7-1

In the districts indicated, and in C2 Commercial Districts mapped

within such districts, the height of a #building or other structure# shall not exceed the maximum height or the maximum number of #stories#, whichever is less, as shown for such location on Map 4 (Maximum Building Height) in the Appendix to this Chapter.