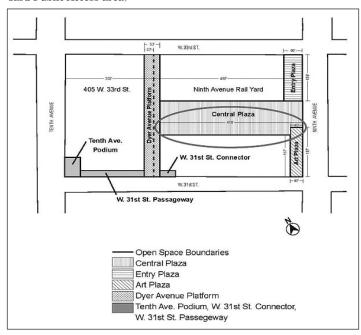

#### Open Space A

"Open Space A" shall be a publicly accessible open space designed and constructed pursuant to the provisions of Section 136-324 (Publicly accessible open space requirements) and located within the area designated as "Flexible Open Space A Location" on Map 7 (Mandatory Street Walls and Public Open Spaces) in the Appendix to this Chapter.

#### Open Space B

"Open Space B" shall be a publicly accessible open space designed and constructed pursuant to the provisions of Section 136-324 (Publicly accessible open space requirements) and located within the area designated as "Flexible Open Space B Location" on Map 7 (Mandatory Street Walls and Public Open Spaces) in the Appendix to this Chapter.

#### **District Plan and Maps**

The regulations of this Chapter implement the #Special Downtown Far Rockaway District# Plan.

The District Plan includes the following maps in the Appendix to this Chapter:

Map 1 -Special Downtown Far Rockaway District and Subdistrict

<u> Map 2</u> Commercial Core

Ground Floor Use and Transparency Requirements Maximum Building Height <u>Map 3 -</u>

Map 4

<u> Map 5 -</u>

<u> Map 6 -</u>

Maximum Building Height Within Subdistrict A
Publicly Accessible Private Streets
Mandatory Street Walls and Public Open Spaces
Sidewalk Widenings Map 7 -

Map 8 -

The maps are hereby incorporated and made part of this Resolution for the purpose of specifying locations where the special regulations and requirements set forth in this Chapter apply.