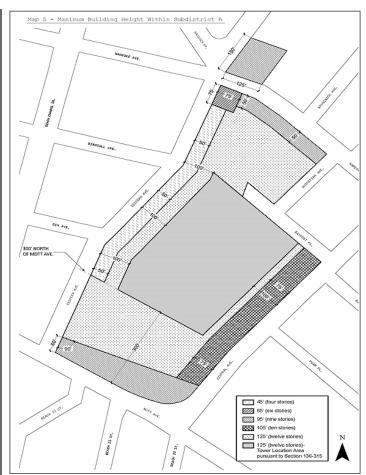

#### 136-314 Maximum building height

The height of a #building or other structure# shall not exceed the maximum building height or the maximum number of #stories#, whichever is less, as shown on Map 5 (Maximum Building Height Within Subdistrict A) in the Appendix to this Chapter. However, within 75 feet of the intersection of the southerly cross street with Redfern Avenue, and within 75 feet of the intersection of the northerly cross street with Redfern Avenue, #buildings or other structures# shall not exceed maximum height of six #stories# or 65 feet, whichever is less.

#### 136-315 Maximum building height and horizontal dimension for tall buildings

Within the area labeled "Tower Location Area" on Map 5 (Maximum Building Height Within Subdistrict A) in the Appendix to this Chapter, the height of a #building# may exceed the height limits specified in Section 136-314 (Maximum building height) only as set forth in this Section. Any portion of a #building# above a height of 125 feet shall hereinafter be referred to as a "tower."

- (a) Towers shall be located within portions of #zoning lots# bounded by intersecting #street lines# and lines parallel to and 200 feet from each intersecting #street line#.
- (b) Towers shall be separated from one another by a minimum distance of 60 feet, measured in all horizontal directions.
- (c) The outermost walls of each #story# located entirely above a

- height of 125 feet shall be inscribed within a rectangle. The maximum length of two sides of such rectangle shall be 170 feet.

  The maximum length of the other two sides of such rectangle shall be 100 feet. For the purposes of this Section, #abutting# portions of #buildings# above a height of 125 feet shall be considered a single tower.
- (d) To permit portions of a #building# to rise from grade to a tower portion without setback, the setback provisions of Section 136-313 (Minimum and maximum base height) shall not apply to any portion of a #building# located within 100 feet of intersecting #street lines#
- (e) The maximum height of a tower shall be 155 feet or 15 #stories#, whichever is lower.
- (f) No more than two towers shall be permitted within Subdistrict A.

#### 136-316 Maximum length of buildings

The outermost walls of each #story# located entirely above a height of 95 feet shall be inscribed within a rectangle. The maximum length of any side of such rectangle shall be 170 feet. For the purposes of this Section, #abutting buildings# on a single #zoning lot# shall be considered a single #building#.