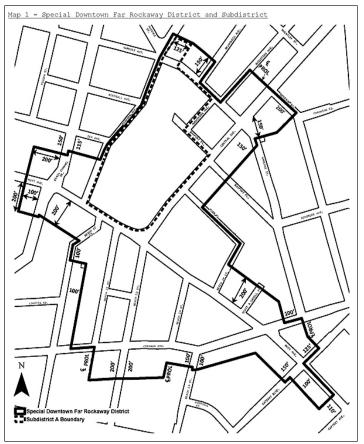

Map 1 -Special Downtown Far Rockaway District and Subdistrict

<u> Map 2</u> Commercial Core

Ground Floor Use and Transparency Requirements Maximum Building Height <u>Map 3 -</u>

Map 4

<u> Map 5 -</u>

<u> Map 6 -</u>

#### 136-04 **Subdistricts**

In order to carry out the purposes and provisions of this Chapter, Subdistrict A is established. The location of the Subdistrict is shown on Map 1 in the Appendix to this Chapter.

#### Special Use Regulations Within Subdistrict A

The following additional special #use# provisions of this Section, inclusive, shall apply within Subdistrict A, as shown on Map 1 (Special Downtown Far Rockaway District and Subdistrict) in the Appendix to this Chapter.

#### SPECIAL REGULATIONS WITHIN SUBDISTRICT A

The regulations of this Section, inclusive, shall apply within the area labeled "Subdistrict A", as shown on Map 1 (Special Downtown Far Rockaway District and Subdistrict) in the Appendix to this Chapter. The regulations of the #Special Downtown Far Rockaway District# shall apply, except as modified by the regulations of this Section, inclusive.