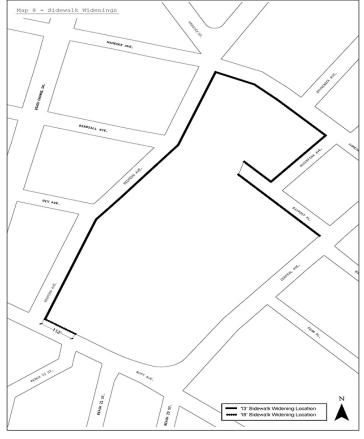

#### 136-322 Sidewalk widening

For #buildings developed# or #enlarged# after [date of adoption], where the #development# or horizontal #enlargement# fronts upon designated #streets# as shown on Map 8 (Sidewalk Widenings) in the Appendix to this Chapter, the provisions of this Section shall apply.

A sidewalk widening is a continuous, paved open area along the #street line# of a #zoning lot#, located within the #zoning lot#. A sidewalk widening shall be provided along #streets# as shown on Map 8, to the extent necessary, so that a minimum sidewalk width of 13 feet or 18 feet, as applicable, is achieved, including portions within and beyond the #zoning lot#. Such depth shall be measured perpendicular to the #street line#. Sidewalk widenings shall be improved as sidewalks to Department of Transportation standards, at the same level as the adjoining public sidewalk and shall be directly accessible to the public at all times. No #enlargement# shall be permitted to decrease the depth of such sidewalk widening to less than such minimum required depth.

Lighting shall be provided with a minimum level of illumination of not less than two horizontal foot candles throughout the entire mandatory sidewalk widening. Lighting fixtures installed by the Department of Transportation within the #street# adjacent to such sidewalk widening shall be included in the calculation of the required level of illumination.

Where a continuous sidewalk widening is provided on the #zoning lot#, along the entire #block# frontage of a #street#, the boundary of the sidewalk widening within the #zoning lot# shall be considered to be the #street line# for the purposes of Sections 136-22 (Height and Setback Regulations) and 136-31 (Special Height and Setback Regulations Within Subdistrict A).