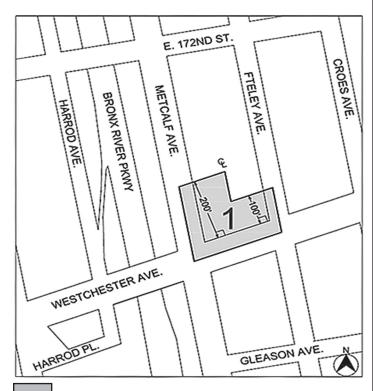

# CD Q05 - ULURP #C170394 PCQ

IN THE MATTER OF an application submitted by the New York Police Department and the Department of Citywide Administrative Services, pursuant to Section 197-c of the New York City Charter, for a site selection and acquisition, of property located at 55-15 Grand Avenue (Block 2610, Lots 305, 336, 357) for use as a warehouse facility.