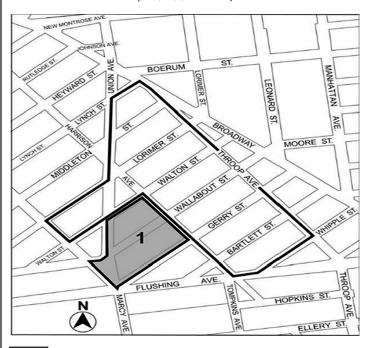

# Calendar Item 1 — Warren Street Center for Children and Families (160006 PQK)

An application submitted by the New York City Administration for Children's Services (ACS) and the New York City Department of Citywide Administrative Services (DCAS), pursuant to Section 197-c of the New York City Charter, for the acquisition of property, located at 343 Warren Street in the Boerum Hill neighborhood of Brooklyn Community District 2 (CD 2). Such actions would facilitate the continued use of the property as a child care center.