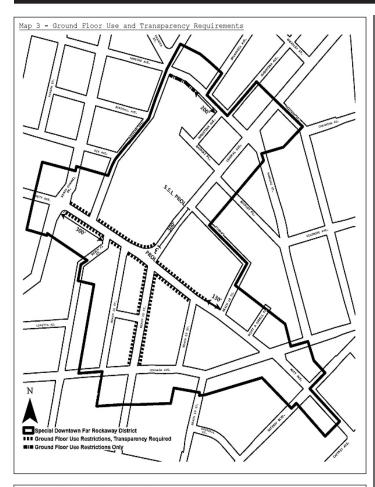

<u> Map 2</u> Commercial Core

Ground Floor Use and Transparency Requirements Maximum Building Height <u>Map 3 -</u>

Map 4

Maximum Building Height Within Subdistrict A <u> Map 5 -</u>

<u> Map 6 -</u>

Publicly Accessible Private Streets
Mandatory Street Walls and Public Open Spaces
Sidewalk Widenings Map 7 -

# Ground Floor Use Regulations

The special ground floor #use# provisions of this Section shall apply to any portion of a #building#:

- fronting on a designated #street#, as shown on Map 3 (Ground Floor Use and Transparency Requirements); or
- located within 175 feet of Mott Avenue and fronting on #Open Space A#.

# Transparency and Parking Wrap Requirements

The provisions of this Section shall apply to #buildings developed# or #enlarged# after [date of adoption], where the ground floor of such #development# or #enlarged# portion of the #building# fronts upon designated #streets# as shown on Map 3 (Ground Floor Use and Transparency Requirements) in the Appendix to this Chapter. These #Open Space A#. The ground floor #street wall# of such #building# or portion thereof shall be glazed in accordance with Section 37-34 (Minimum Transparency Requirements).

The provisions of Section 37-35 (Parking Wrap and Screening Requirements) shall apply along designated #streets# as shown on Map 3 and along #Open Space A#. In addition, the screening requirements of paragraph (b) of Section 37-35 shall apply along intersecting #streets# within 50 feet of designated #streets#, and along intersecting #streets# or private streets within 50 feet of #Open Space A#.

# (a) Non-#residential# entrances

Within Subdistrict A, on designated #streets#, as shown on Map 3 (Ground Floor Use and Transparency Requirements) in the Appendix to this Chapter, the requirements of this paragraph (a) shall apply to any #building or other structure# fronting on such #streets#. These provisions shall also apply to the frontage of #buildings# along #Open Space A#. Access to each ground floor #commercial# or #community facility# establishment shall be provided directly from a #street# or from #Open Space A#.