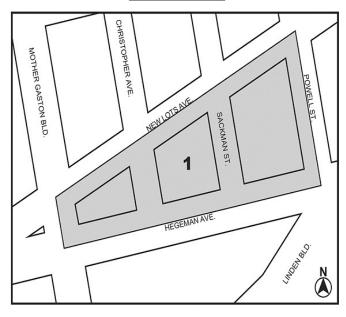

Designation of the Downtown Far Rockaway Urban Renewal Area, (Block 15529, Lots 9 and 10; and Block 15537, Lots p/o 1, 5, p/o 40, 46, 50, 51, 53, 54, 55, 56, 57, 58, 59, 60, 63, 65, 71, 79, 89, 92, 94, 99, 100, 112, 128, and 130) as an area appropriate for urban renewal, pursuant to Section 504 of Article 15 of the General Municipal (Urban Renewal)

to Section 504 of Article 15 of the General Municipal (Urban Renewal) Law of New York State.

DOWNTOWN FAR ROCKAWAY DEVELOPMENT PLAN

QUEENS CB - 14

Application submitted by the Department of Housing Preservation and Development (HPD), pursuant to Section 505 of Article 15 of the General Municipal (Urban Renewal) Law of New York State and