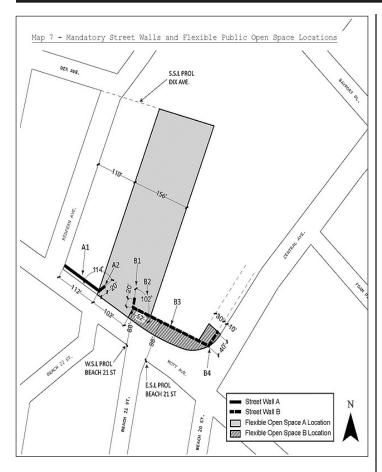

# Open Space A

"Open Space A" shall be a publicly accessible open space designed and constructed pursuant to the provisions of Section 136-324 (Publicly accessible open space requirements) and located within the area designated as "Flexible Open Space A Location" on Map 7 (Mandatory Street Walls and Public Open Spaces) in the Appendix to this Chapter.

# Open Space B

"Open Space B" shall be a publicly accessible open space designed and constructed pursuant to the provisions of Section 136-324 (Publicly accessible open space requirements) and located within the area designated as "Flexible Open Space B Location" on Map 7 (Mandatory Street Walls and Public Open Spaces) in the Appendix to this Chapter.

#Buildings# on the west side of #Open Space A# shall have a #street wall# located along the required sidewalk widening on Mott Avenue, shown as a line designated "A1" on Map 7, except that #street wall# articulation set forth in paragraph (e) of Section 35-651 (Street wall location) shall be permitted. Beyond 112 feet of Redfern Avenue, the #street wall# shall be located no closer to Central Avenue than the line designated "A2" as shown on Map 7.

# (2) "Street Wall B"

#Street walls# fronting #Open Space A# shall be located no closer to Redfern Avenue than as shown as a line designated "B1" on Map 7. The #street walls# of #buildings# on the east side of #Open Space A# with frontage on Mott Avenue shall be located no closer to Mott Avenue than as shown as lines designated "B2" and "B3" on Map 7 for. Portions of #street walls# with frontage on Mott Avenue, located so that a line drawn perpendicular to the line designated "B3" intersects such #street walls#, shall be located no further than 30 feet from "B3." #Street walls# fronting Central Avenue shall be located no closer to Central Avenue than as shown for the line designated "B4" on Map 7, and shall be located no further than 30 feet from "B4."

# 136-324 Publicly accessible open space requirements

Publicly accessible open spaces shall be provided within the areas designated "Flexible Open Space A Location" and "Flexible Open Space B Location", as applicable, as shown on Map 7 (Mandatory Street Walls and Public Open Spaces) in the Appendix to this Chapter. #Open Space A# shall contain a minimum of 23,000 square feet, and #Open Space B# shall contain a minimum of 7,000 square feet.

(a) A portion of the required publicly accessible open space located within #Open Space A# shall have a minimum width of 80 feet within 55 feet of Mott Avenue. #Open Space A# shall extend from Mott Avenue to the nearest private street required pursuant to Section 136-323 (Private streets), and shall maintain a minimum