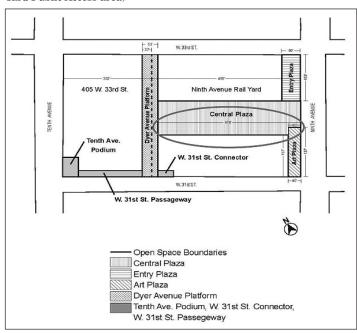

# Open Space A

"Open Space A" shall be a publicly accessible open space designed and constructed pursuant to the provisions of Section 136-324 (Publicly accessible open space requirements) and located within the area designated as "Flexible Open Space A Location" on Map 7 (Mandatory Street Walls and Public Open Spaces) in the Appendix to this Chapter.

# Open Space B

"Open Space B" shall be a publicly accessible open space designed and constructed pursuant to the provisions of Section 136-324 (Publicly accessible open space requirements) and located within the area designated as "Flexible Open Space B Location" on Map 7 (Mandatory Street Walls and Public Open Spaces) in the Appendix to this Chapter.

# **District Plan and Maps**

The regulations of this Chapter implement the #Special Downtown Far Rockaway District# Plan.

The District Plan includes the following maps in the Appendix to this Chapter:

Map 1 -Special Downtown Far Rockaway District and Subdistrict

<u> Map 2</u> Commercial Core

Ground Floor Use and Transparency Requirements Maximum Building Height <u>Map 3 -</u>

Map 4

Maximum Building Height Within Subdistrict A <u> Map 5 -</u>

<u> Map 6 -</u>

Publicly Accessible Private Streets
Mandatory Street Walls and Public Open Spaces
Sidewalk Widenings Map 7 -

Map 8 -

The maps are hereby incorporated and made part of this Resolution for the purpose of specifying locations where the special regulations and requirements set forth in this Chapter apply.

# Private Streets and Publicly Accessible Open Spaces

Except as otherwise provided herein, private streets that are provided in accordance with the provisions of this Chapter within the locations shown on Map 6 (Publicly Accessible Private Streets) in Appendix A of this Chapter, and publicly accessible open spaces that are provided in accordance with the provisions of this Chapter within the locations shown on Map 7 (Mandatory Street Walls and Public Open Spaces) in Appendix A of this Chapter shall be considered #streets# for the purposes of establishing the #use#, #bulk# and parking regulations of this Resolution. However, for the purposes of #floor area# regulations, such private streets and publicly accessible open spaces shall be considered part of a #zoning lot#. Furthermore, for the purpose of determining minimum and maximum base heights and minimum setback depth pursuant to Section 136-313 (Minimum and maximum base height), private streets and publicly accessible open spaces shall be distinguished from #streets#.

# 136-324 Publicly accessible open space requirements

Publicly accessible open spaces shall be provided within the areas designated "Flexible Open Space A Location" and "Flexible Open Space B Location", as applicable, as shown on Map 7 (Mandatory Street Walls and Public Open Spaces) in the Appendix to this Chapter. #Open Space A# shall contain a minimum of 23,000 square feet, and #Open Space B# shall contain a minimum of 7,000 square feet.

(a) A portion of the required publicly accessible open space located within #Open Space A# shall have a minimum width of 80 feet within 55 feet of Mott Avenue. #Open Space A# shall extend from Mott Avenue to the nearest private street required pursuant to Section 136-323 (Private streets), and shall maintain a minimum