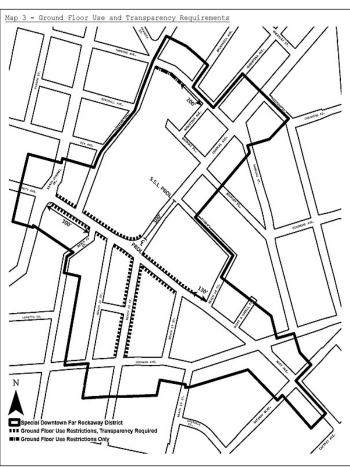

### R6 R7-1

In the districts indicated, and in C2 Commercial Districts mapped within such districts, the height of a #building or other structure# shall not exceed the maximum height or the maximum number of #stories#, whichever is less, as shown for such location on Map 4 (Maximum Building Height) in the Appendix to this Chapter.