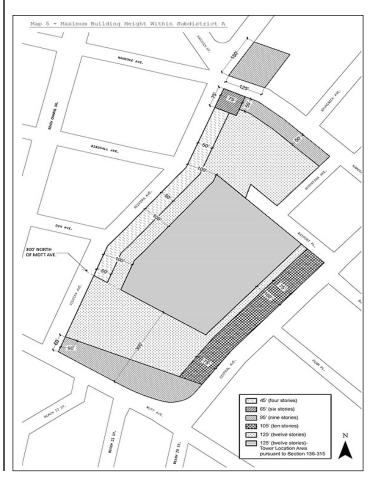

### <u>136-314</u> Maximum building height

The height of a #building or other structure# shall not exceed the maximum building height or the maximum number of #stories#, whichever is less, as shown on Map 5 (Maximum Building Height Within Subdistrict A) in the Appendix to this Chapter. However, within 75 feet of the intersection of the southerly cross street with Redfern Avenue, and within 75 feet of the intersection of the northerly cross street with Redfern Avenue, #buildings or other structures# shall not exceed maximum height of six #stories# or 65 feet, whichever is less

### 136-315 Maximum building height and horizontal dimension for tall buildings

Within the area labeled "Tower Location Area" on Map 5 (Maximum Building Height Within Subdistrict A) in the Appendix to this Chapter, the height of a #building# may exceed the height limits specified in Section 136-314 (Maximum building height) only as set forth in this Section. Any portion of a #building# above a height of 125 feet shall hereinafter be referred to as a "tower."

- (a) Towers shall be located within portions of #zoning lots# bounded by intersecting #street lines# and lines parallel to and 200 feet from each intersecting #street line#.
- (b) Towers shall be separated from one another by a minimum distance of 60 feet, measured in all horizontal directions.
- (c) The outermost walls of each #story# located entirely above a height of 125 feet shall be inscribed within a rectangle. The maximum length of two sides of such rectangle shall be 170 feet. The maximum length of the other two sides of such rectangle shall be 100 feet. For the purposes of this Section, #abutting# portions of #buildings# above a height of 125 feet shall be considered a single tower.
- (d) To permit portions of a #building# to rise from grade to a tower portion without setback, the setback provisions of Section 136-313 (Minimum and maximum base height) shall not apply to any portion of a #building# located within 100 feet of intersecting #street lines#.
- (e) The maximum height of a tower shall be 155 feet or 15 #stories#, whichever is lower.
- (f) No more than two towers shall be permitted within Subdistrict A.

### 136-316 Maximum length of buildings

The outermost walls of each #story# located entirely above a height of 95 feet shall be inscribed within a rectangle. The maximum length of any side of such rectangle shall be 170 feet. For the purposes of this Section, #abutting buildings# on a single #zoning lot# shall be considered a single #building#.