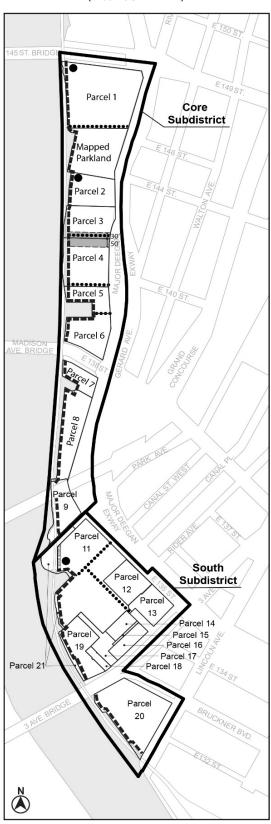

[NOTE: The Article VI, Chapter 4 applicability provision, moved to Section 87-043]

87-03

District Plan and Maps

The regulations of this Chapter are designed to implement the #Special Harlem River Waterfront District# Plan as set forth in the Appendix to this Chapter. The plan area has been divided into <a href="two-Subdistricts comprised of parcels that consisting">tmo ftmat blocks and lots as established on June 30, 2009, as follows:</a>

[NOTE: Existing provisions, moved from Section 87-65 and modified.]

For the purpose of applying the provisions of Article VI, Chapter 2, Parcels 1, 2, 3 and 4 within the Core Subdistrict, and any parcels having a boundary within 40 feet of a #shoreline# within the South Subdistrict, as shown on Map 1 (Special Harlem River Waterfront District, Subdistricts and Parcels) in the Appendix to this Chapter, shall be considered #waterfront zoning lots#, notwithstanding the mapping of any #streets# on such parcels after June 30, 2009 for the Core Subdistrict, and after [date of adoption] for the South Subdistrict.

[Following #street line# provisions moved from 87-30 and modified]

For the purposes of applying the special height and setback regulations of this Section, inclusive, and the underlying height and setback, distance between #legally required windows# and #lot lines#, and #court# regulations, as applicable, , a #shore public walkway#, mapped parkland, #supplemental public access area#, #upland connection#, or fire apparatus access road provided pursuant to the provisions of Section 87-62 (Fire Apparatus Access Roads), shall be considered a #street# and its boundary shall be considered a #street line#, except that:

- (a) for Parcel 1, the westerly #street line# of Exterior Street shall be the #Parcel 1 building line#;
- (b) for Parcel 1, the #street line# of East 149th Street shall be the southernmost boundary of or any easement area existing on [date of adoption], any fire apparatus access road or any private road; and
- (c) for all other parcels with frontage along Exterior Street, the
  #street line# of such #street# shall be the westerly boundary of
  Exterior Street or the Major Deegan Expressway, whichever is
  closest to the #shoreline#.

## In the Core Subdistrict, the following #street wall# location rules shall apply.

(a) Parcels 1, 2, 3 and 4

On Parcels 1, 2, 3 and 4, as shown on Map 1 in the Appendix to this Chapter, for frontages along the #shore public walkway#, #supplemental public access areas#, #upland connections#, mapped parkland or #visual corridors#, as shown on Map 2, at least 70 percent of the #aggregate width of street walls# of a #building# shall be located within eight feet of the #street line#. For frontages beyond 50 feet of the #shore public walkway#, such #street wall# shall rise to at least the minimum base height specified in Section 87-322 (Base heights and transition heights), or the height of the #building#, whichever is less. Along all frontages, up to 30 percent of the #aggregate width of street walls# may be recessed beyond eight feet of the #street line#, provided that any such recesses deeper than 10 feet along any #street#, or deeper than 15 feet along #shore public walkway#, are located within an #outer court#.

Along other frontages, no #street wall # location provisions shall apply.

(b) Parcels 5, 6, 7, 8 and 9

On Parcels 5, 6, 7, 8 and 9, as shown on Map 1, for frontages along #visual corridors#, or #upland connections#, as shown on Map 2, at least 70 percent of the #aggregate width of street walls# shall be located within eight feet of the #street line# and shall rise to at least the minimum base height specified in Section 87-322, or the height of the #building#, whichever is less. Up to 30 percent of the #aggregate width of street walls# may be recessed beyond eight feet of the #street line#, provided that any such recesses deeper than 10 feet along any #street#, or deeper than 15 feet along #shore public walkway#, are located within an #outer court#.