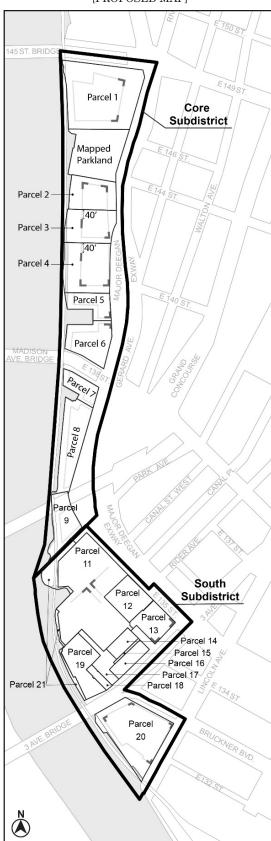

[NOTE: The Article VI, Chapter 4 applicability provision, moved to Section 87-043]

87-03

District Plan and Maps

The regulations of this Chapter are designed to implement the #Special Harlem River Waterfront District# Plan as set forth in the Appendix to this Chapter. The plan area has been divided into <a href="two-Subdistricts comprised of parcels that consisting">tmo ftmat blocks and lots as established on June 30, 2009, as follows:</a>

[NOTE: Existing provisions, moved from Section 87-65 and modified.]

For the purpose of applying the provisions of Article VI, Chapter 2, Parcels 1, 2, 3 and 4 within the Core Subdistrict, and any parcels having a boundary within 40 feet of a #shoreline# within the South Subdistrict, as shown on Map 1 (Special Harlem River Waterfront District, Subdistricts and Parcels) in the Appendix to this Chapter, shall be considered #waterfront zoning lots#, notwithstanding the mapping of any #streets# on such parcels after June 30, 2009 for the Core Subdistrict, and after [date of adoption] for the South Subdistrict.

87-05

Modification of Use and Bulk Regulations for Parcels Containing Newly Mapped Streets

In the event that #streets# are mapped on Parcels 1, 2, 3 and 4 in the Core Subdistrict after June 30, 2009, and on any Parcel in the South Subdistrict after [date of adoption], as shown on Map 1 in the Appendix to this Chapter, after June 30, 2009, the area within such #streets# may continue to be considered part of the #zoning lot# for the purposes of applying all #use# and #bulk# #floor area# regulations of this Zoning Resolution.

\* \* \*

87-213

Location of building entrances

[NOTE: Existing provisions, moved from 87-24]

On Parcels ±, 2, 3 and 4, as shown on Map 1 in the Appendix to this Chapter, the main front entrance of at least one #building# on each Parcel, as the term "main front entrance" is used in the New York City Fire Code, Section 502.1 (FRONTAGE SPACE), or its successor, shall be located facing the #shore public walkway#. Such main front entrance of a #building# shall be:

- (a) on Parcel 1, located no less than 120 feet from 149th Street;
- $\stackrel{\mbox{\scriptsize (b)}}{}$  (a) on Parcel 2, located no less than 95 feet from a mapped parkland; and
- (e) (b) on Parcels 3 and 4, located no less than 45 feet from an #upland connection#

The #street wall# of a #building# shall be located within five feet of the #street line# and extend along the entire frontage of the #zoning lot#, except that:

- (1) ground floor level recesses up to three feet deep shall be permitted for access to #building# entrances;
- (2) to allow for corner articulation, the #street wall# may be located anywhere within an area bounded by intersecting #street lines# and lines 15 feet from and parallel to such #street lines#:
- (3) for #buildings# that are required to locate at least one main front entrance facing a #shore public walkway#, pursuant to Section 87-24 (Location of Building Entrances), no portion of the #street wall# containing such entrance shall be closer to the #shore public walkway# than the main front entrance;
- (4) no portion of a #building# facing a #shore public walkway#, except on Parcel 1, as shown on Map 1 in the Appendix to this Chapter, shall exceed a width of 300 feet.

However, on Parcel 1, in order to accommodate a sewer easement located within an area bounded by the eastern boundary of the #shore public walkway#, East 149th Street, a line 120 feet south of and parallel to East 149th Street and a line 120 feet east of and parallel to the #shore public walkway#, no #street wall# shall be required along that portion of East 149th Street and any fire apparatus access road within such easement area. Such area not developed as a fire apparatus access road and open to the sky shall be at least 35 percent planted and shall not be used for

## In the Core Subdistrict, the following #street wall# location rules shall apply.

(a) Parcels 1, 2, 3 and 4

On Parcels 1, 2, 3 and 4, as shown on Map 1 in the Appendix to this Chapter, for frontages along the #shore public walkway#, #supplemental public access areas#, #upland connections#, mapped parkland or #visual corridors#, as shown on Map 2, at least 70 percent of the #aggregate width of street walls# of a #building# shall be located within eight feet of the #street line#. For frontages beyond 50 feet of the #shore public walkway#, such #street wall# shall rise to at least the minimum base height specified in Section 87-322 (Base heights and transition heights), or the height of the #building#, whichever is less. Along all frontages, up to 30 percent of the #aggregate width of street walls# may be recessed beyond eight feet of the #street line#, provided that any such recesses deeper than 10 feet along any #street#, or deeper than 15 feet along #shore public walkway#, are located within an #outer court#.

Along other frontages, no #street wall # location provisions shall apply.

(b) Parcels 5, 6, 7, 8 and 9

On Parcels 5, 6, 7, 8 and 9, as shown on Map 1, for frontages along #visual corridors#, or #upland connections#, as shown on Map 2, at least 70 percent of the #aggregate width of street walls# shall be located within eight feet of the #street line# and shall rise to at least the minimum base height specified in Section 87-322, or the height of the #building#, whichever is less. Up to 30 percent of the #aggregate width of street walls# may be recessed beyond eight feet of the #street line#, provided that any such recesses deeper than 10 feet along any #street#, or deeper than 15 feet along #shore public walkway#, are located within an #outer court#.

#### (d) Maximum tower width

On Parcels 1, 3, 4 and 7, as shown on Map 1 in the Appendix to this Chapter, the maximum width of any #story# of a tower facing the #shoreline# shall not exceed 130 feet, and on Parcel 2, the maximum width of any #story# of a tower facing mapped parkland shall not exceed 100 feet.