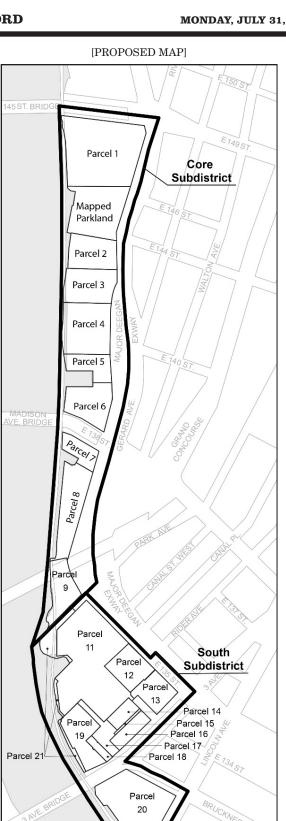

[NOTE: The Article VI, Chapter 4 applicability provision, moved to Section 87-043]

87-03

District Plan and Maps

The regulations of this Chapter are designed to implement the #Special Harlem River Waterfront District# Plan as set forth in the Appendix to this Chapter. The plan area has been divided into <a href="two-Subdistricts comprised of parcels that consisting">tmo ftmat blocks and lots as established on June 30, 2009, as follows:</a>

Core Subdistrict - tax blocks and lots existing on June 30, 2009

Parcel 1: Block 2349, Lot 112

Parcel 2: Block 2349, Lot 100 (that portion not mapped as parkland\* in accordance with Alteration Map No. 13124, dated January 29, 2009, in the Office of the Bronx Borough President)

Parcel 3: Block 2349, Lots 46, 47, 146

Parcel 4: Block 2349, Lot 38

Parcel 5: Block 2349, Lots 15, 20

Parcel 6: Block 2349, Lots 3, 4

Parcel 7: Block 2323, Lot 43

Parcel 8: Block 2323, Lot 28

Parcel 9: Block 2323, Lots 5, 13, 18

[NOTE: The following North Subdistrict provisions are currently under review as part of Lower Concourse North Rezoning, N 1700312 ZRX, certified 3/20/2017]

[North Subdistrict - tax blocks and lots existing on [date of adoption]

Parcel 10: Block 2539, Lot 1, portion of Lots 2, 3

Block 2356, Lots 2, 72 and tentative Lot 102 (existing on [date of adoption])

South Subdistrict - tax blocks and lots existing on [date of adoption]

Parcel 11: Block 2319, Lot 55

Parcel 12: Block 2319, Lot 60

Parcel 13: Block 2319, Lots 37 and 155

Parcel 14: Block 2319, Lot 98

Parcel 15: Block 2319, Lot 99

Parcel 16: Block 2319, Lots 100 and 108

Parcel 17: Block 2319, Lot 109

Parcel 18: Block 2319, Lot 112

Parcel 19: Block 2319, Lot 2

Parcel 20: Block 2316, Lots 1 and 35

Parcel 21: Block 2319, Lot 200

The District Plan includes the following maps:

Map 1. (Special Harlem River Waterfront District, Subdistricts and Parcels)