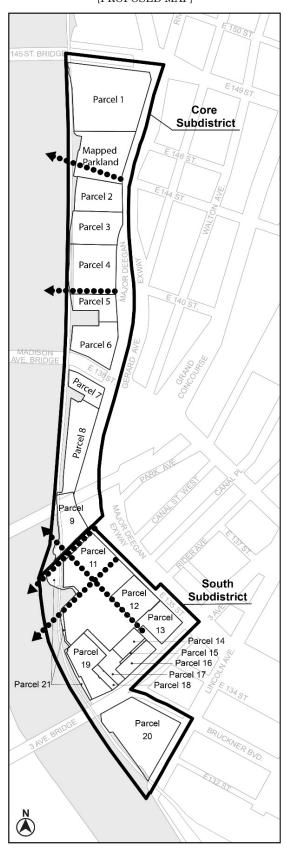

[NOTE: The Article VI, Chapter 4 applicability provision, moved to Section 87-043]

87-03

District Plan and Maps

The regulations of this Chapter are designed to implement the #Special Harlem River Waterfront District# Plan as set forth in the Appendix to this Chapter. The plan area has been divided into <a href="two-Subdistricts comprised of parcels that consisting">tmo ftmat blocks and lots as established on June 30, 2009, as follows:</a>

Core Subdistrict - tax blocks and lots existing on June 30, 2009

Parcel 1: Block 2349, Lot 112

Parcel 2: Block 2349, Lot 100 (that portion not mapped as parkland\* in accordance with Alteration Map No. 13124, dated January 29, 2009, in the Office of the Bronx Borough President)

Parcel 3: Block 2349, Lots 46, 47, 146

Parcel 4: Block 2349, Lot 38

Parcel 5: Block 2349, Lots 15, 20

Parcel 6: Block 2349, Lots 3, 4

Parcel 7: Block 2323, Lot 43

Parcel 8: Block 2323, Lot 28

Parcel 9: Block 2323, Lots 5, 13, 18

[NOTE: The following North Subdistrict provisions are currently under review as part of Lower Concourse North Rezoning, N 1700312 ZRX, certified 3/20/2017]

[North Subdistrict - tax blocks and lots existing on [date of adoption]

Parcel 10: Block 2539, Lot 1, portion of Lots 2, 3

Block 2356, Lots 2, 72 and tentative Lot 102 (existing on [date of adoption])

South Subdistrict - tax blocks and lots existing on [date of adoption]

Parcel 11: Block 2319, Lot 55

Parcel 12: Block 2319, Lot 60

Parcel 13: Block 2319, Lots 37 and 155

Parcel 14: Block 2319, Lot 98

Parcel 15: Block 2319, Lot 99

Parcel 16: Block 2319, Lots 100 and 108

Parcel 17: Block 2319, Lot 109

Parcel 18: Block 2319, Lot 112

Parcel 19: Block 2319, Lot 2

Parcel 20: Block 2316, Lots 1 and 35

Parcel 21: Block 2319, Lot 200

The District Plan includes the following maps:

Map 1. (Special Harlem River Waterfront District, Subdistricts and Parcels)