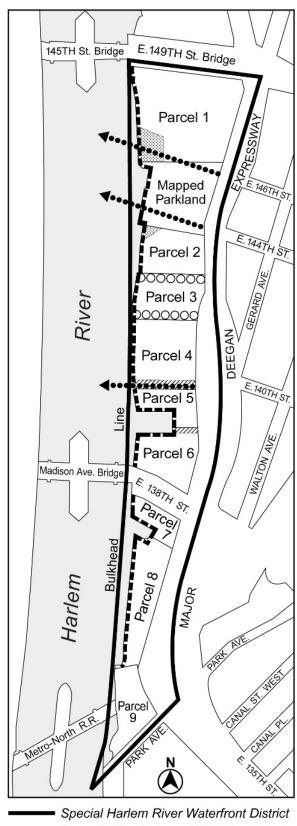

#### CD #1-ULURP APPLICATION NO: C 170413 ZMX-SPECIAL HARLEM RIVER WATERFRONT DISTRICT EXPANSION:

IN THE MATTER OF an application submitted by the New York City Department of City Planning, pursuant to Sections 197-c and 201 of the New York City Charter of the amendment of the Zoning Map, Section No. 6a:

- Eliminating a Special Mixed Use District (MX-1) from property, bounded by Park Avenue, and its southwesterly centerline prolongation, East 135th Street (southwesterly portion), the southwesterly centerline prolongation of Rider Avenue, Major Deegan Expressway, Third Avenue, Bruckner Boulevard, Lincoln Avenue, and its southwesterly centerline prolongation, and the U.S. Pierhead and Bulkhead line; and
- Establishing a Special Harlem River Waterfront District (HRW), bounded by Park Avenue and its southwesterly centerline prolongation, East  $135^{\rm th}$  Street, (southwesterly portion), the southwesterly centerline prolongation of Rider Avenue, Major Deegan Expressway, Third Avenue, Bruckner Boulevard, Lincoln Avenue, and its southwesterly centerline prolongation, and the U.S. Pierhead and Bulkhead line;

As shown on a diagram (for illustrative purposes only) dated June 5,

ANYONE WISHING TO SPEAK MAY REGISTER AT THE HEARING.

PLEASE DIRECT ANY QUESTIONS CONCERNING THIS MATTER TO THE OFFICE OF THE BOROUGH PRESIDENT, (718) 590-6124.

### Nos. 2 & 3 SPECIAL HARLEM RIVER WATERFRONT DISTRICT **EXPANSION** No. 2

C 170413 ZMX

IN THE MATTER OF an application submitted by NYC Department of City Planning pursuant to Sections 197-c and 201 of the New York City Charter for the amendment of the Zoning Map, Section No. 6a:

- eliminating a Special Mixed Use District (MX-1) from property bounded by Park Avenue and its southwesterly centerline prolongation, East 135th Street (southwesterly portion), the southwesterly centerline prolongation of Rider Avenue, Major Deegan Expressway, Third Avenue, Bruckner Boulevard, Lincoln Avenue and its southwesterly centerline prolongation, and the U.S. Pierhead and Bulkhead line; and
- establishing a Special Harlem River Waterfront District (HRW) bounded by Park Avenue and its southwesterly centerline prolongation, East 135th Street (southwesterly portion), the southwesterly centerline prolongation of Rider Avenue, Major Deegan Expressway, Third Avenue, Bruckner Boulevard, Lincoln Avenue and its southwesterly centerline prolongation, and the U.S. Pierhead and Bulkhead line;

as shown on a diagram (for illustrative purposes only) dated June 5,2017.

No. 3

CD<sub>1</sub> N 170414 ZRX IN THE MATTER OF an application submitted by the Department of City Planning pursuant to Section 201 of the New York City Charter, for an amendment of the Zoning Resolution of the City of New York, relating to Article VIII, Chapter 7, and related Sections, to modify the text of the Special Harlem River Waterfront District.

BX-1: Harlem River, in the #Special Harlem River Waterfront District#, as set forth in Section 87-6070 (HARLEM RIVER WATERFRONT ACCESS PLAN).

\* \* \*

[NOTE: Section titles and provisions in the following Chapter may reflect the proposed text amendment, Lower Concourse North Rezoning (ULURP No. N 170312 ZRX, certified 3/20/2017).]