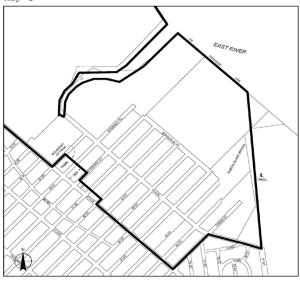

# Brooklyn Navy Yard Map 1

EAST RIVER

Portion of Community District 2, Brooklyn