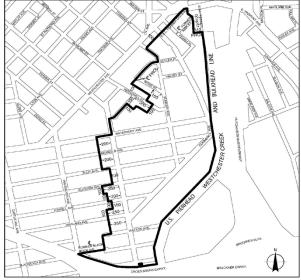

### Eastchester

Map 1

Portions of Community Districts 10 and 12, Bronx

# Eastchester Map 1

Portions of Community Districts 10 and 12, Bronx