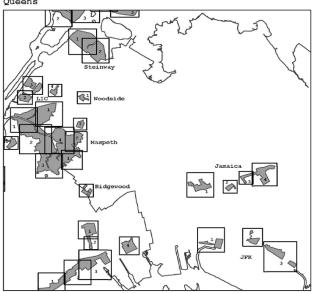

# Queens

# Ridgewood Map 1

Portions of Community District 4, Brooklyn and Community District 5, Queens

## Woodside

Portion of Community District 2, Queens

# Steinway Map 1

Portion of Community District 1, Queens

# Steinway

Map 2

Fortion of Community District 9, Queens

# Jamaica Map 2

Portion of Community District 12, Queens

# Jamaica Map 3

Portion of Community District 12, Queens

# Jamaica

Portion of Community District 12, Queens

# **JFK** Map 1

Portion of Community District 10, Queens

# **JFK** Map

Portion of Community District 12, Queens

# **JFK** Map 3

Portion of Community District 13, Queens