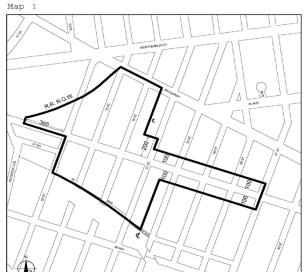

# Zerega Map 1

Portion of Community District 9, Bronx

# Zerega

Map

Portions of Community Districts 9 and 10, Bronx

Portion of Community Districts 3, 4, and 6, Bronx