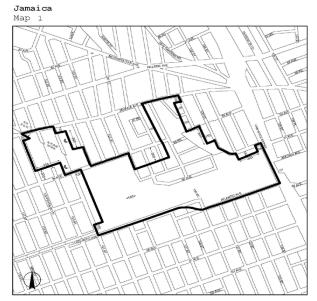

### Jamaica

Portion of Community District 9, Queens

# Jamaica Map 2

Portion of Community District 12, Queens

Jamaica Map 3

Portion of Community District 12, Queens