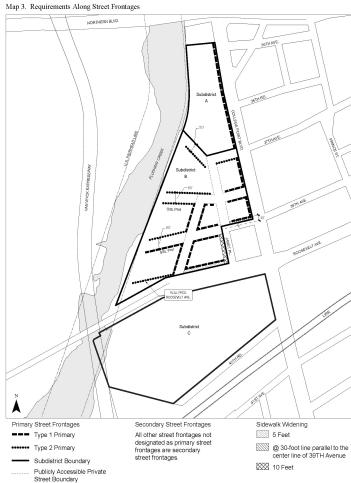

- Map 1: Special Flushing Waterfront District and Subdistricts
- Map 2: Publicly Accessible Private Street Network
- Map 3: Requirements Along Street Frontages
- Map 4: Waterfront Access Plan: Parcel Designation
- Map 5: Waterfront Access Plan: Visual Corridors
- Map 6: Waterfront Access Plan: Public Access Areas
- <u>Map 7:</u> <u>Waterfront Access Plan: Phase I Waterfront Public Access</u> <u>Improvements</u>
- Map 8: Waterfront Access Plan: Phase II Waterfront Public Access

Sidewalk widenings shall be provided along specified #street# frontages and at specified depths as set forth on Map 3 (Requirements Along Street Frontages) in the Appendix to this Chapter. Such sidewalk widening shall be improved to Department of Transportation standards for sidewalks, and be at the same level as the adjoining sidewalk.

#### 127-232 Street wall location regulations

Along #street# frontages where a sidewalk widening is required pursuant to Map 3 in the Appendix to this Chapter, the #street wall# location requirements of this Section shall apply from the interior boundary of such sidewalk widening.

(a) Along primary #street# frontages

Along primary #street# frontages, as shown on Map 3, at least 60 percent of the #aggregate width of street walls# shall be located within eight feet of the #street line# and rise to at least the minimum base height as specified in Section 127-233 (Base heights and setback regulations), or the height of the building, whichever is lower. The remaining #aggregate width of street walls# may be located either within eight feet of the #street line# or beyond eight feet of the #street line#. The requirements of this paragraph shall not apply to the portion of a #building# adjacent to the major portion of a publicly accessible area, as specified in Section 127-43 (Publicly Accessible Area).

(b) Along secondary #street# frontages

Along secondary #street# frontages, as shown on Map 3, #street walls# may be located at any distance from the #street line#.

(c) Along all #street# frontages

Along both primary and secondary #street# frontages, recesses shall be permitted at the ground floor level as follows:

# Base heights and setback regulations

(a) Along primary #street# frontages

Along primary #street# frontages, as shown on Map 3 (Requirements Along Street Frontages) in the Appendix to this Chapter, the following shall apply:

- (1) The minimum base height shall be 25 feet, or two #stories#, whichever is lower, and the maximum base height shall be 105 feet along College Point Boulevard and 75 feet along all other primary #street# frontages.
- (2) Along Type 1 primary #street# frontages, at a height not lower than the minimum base height nor higher than the maximum base height, a setback with a minimum depth of 10 feet, as measured from the #street wall#, shall be provided, except that:
  - (i) the depth of such required setback may be reduced in accordance with the provisions of paragraph (c)(2) of Section 23-662 (Maximum height of buildings and setback regulations). However, where a sidewalk widening is required pursuant to this Section, as indicated on Map 4 (Waterfront Access Plan: Parcel

#### (b) Along secondary #street# frontages

Along secondary #street# frontages, as shown on Map 3, the following shall apply:

- (1) Along the #shore public walkway#, the maximum base height shall be 75 feet, and any portion of a #building# that exceeds the maximum base height shall be set back at least 10 feet from the #street line#. Wherever a #supplemental public access area# is provided as a widened #shore public walkway#, such widened area shall be included in such setback distance.
- (2) Along other secondary #street# frontages, the minimum base height shall be 25 feet, or two #stories#, whichever is lower, and the maximum base height shall be 75 feet. However, along secondary #street# frontages facing an #upland connection# with a width of less than 30 feet pursuant to the applicable provisions of paragraph (a) of Section 127-532 (Upland connections), the minimum base height shall be 15 feet. At a height not lower than the minimum base height nor higher than the maximum base height, a setback with a minimum depth of 10 feet, as measured from the #street wall#, shall be provided, except that:
  - (i) the depth of such required setback may be reduced in accordance with the provisions of paragraph (c)(2) of Section 23-662. However, where a sidewalk widening is required pursuant to this Section, as specified on Map 3, the portion of a #building# located above the maximum base height need not set back more than 10 feet from the #street line#, provided such #building# portion meets the requirements of paragraph (d) of Section 127-234 (Tower regulations), as applicable; and
  - (ii) the depth of such required setback may include the depth of recesses or #outer courts# in the #street wall# of the #building# base, provided that the aggregate width of any such recessed portion of a #street wall# with a setback of less than 10 feet, or the reduced setback distance pursuant to the provisions of paragraph (b)(2)(i) of this Section, as applicable, does not exceed 40 percent of the #aggregate width of street wall# at any level; and
- (c) Additional allowances along all #street# frontages
  - (1) Within a required setback area, dormers and projections shall be considered permitted obstructions, and shall be permitted as follows:
    - (i) The aggregate #street wall# width of all dormers and projections combined shall not exceed 50 percent of the #aggregate width of street wall# of the #story# below the required setback. Any projection deeper than five feet shall be considered a dormer.
    - (ii) The aggregate #street wall# width of dormers shall not exceed 30 percent of the #aggregate width of street wall# of the #story# below the required setback. The height of such dormers shall not exceed 135 feet in Subdistrict A and 175 feet in Subdistrict B, as measured above the #base plane#. No dormers shall be permitted along #street walls# fronting on the #shore public walkway#.
  - (2) Notwithstanding the applicable setback regulations in paragraphs (a) and (b) of this Section, portions of #buildings or other structures# located:
    - (i) within 150 feet of a publicly accessible area, and either
    - (ii) adjacent to such publicly accessible area, or
    - (iii) along a #street# across from such publicly accessible area located on the same #zoning lot#,