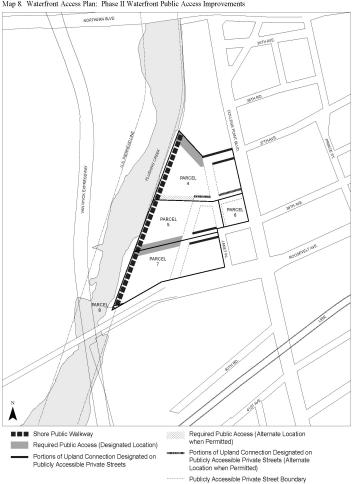

- Map 1: Special Flushing Waterfront District and Subdistricts
- Map 2: Publicly Accessible Private Street Network
- Map 3: Requirements Along Street Frontages
- Map 4: Waterfront Access Plan: Parcel Designation
- Map 5: Waterfront Access Plan: Visual Corridors
- Map 6: Waterfront Access Plan: Public Access Areas
- <u>Map 7:</u> <u>Waterfront Access Plan: Phase I Waterfront Public Access</u> <u>Improvements</u>
- Map 8: Waterfront Access Plan: Phase II Waterfront Public Access

#### 127-422 Certification for publicly accessible private streets

Where a #publicly accessible private street# is designated entirely within a #zoning lot#, the provisions of paragraph (a) of this Section shall apply. Where a #publicly accessible private street# is designated on two or more #zoning lots# and the design and construction of adjoining portions of the #publicly accessible private street# may not be finalized, the provisions of paragraph (b) of this Section shall apply. The provisions of paragraph (b) provide for certification of such portions of a #publicly accessible private street# in accordance with an #interim site plan# that satisfies the requirements of the New York City Fire Code; a #conceptual plan# for portions of the #publicly accessible private street# on other #zoning lots# that will be certified and constructed at a later time; and a #final site plan#, which will either supersede an #interim site plan# or be guided by a #conceptual plan#. The provisions of paragraph (c) shall apply to #development# on a #zoning lot# that contains any portion of a required #publicly accessible private street#.