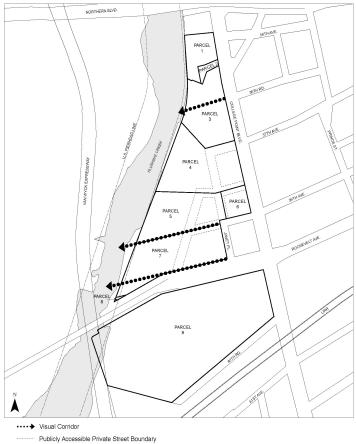

- Map 1: Special Flushing Waterfront District and Subdistricts
- Map 2: Publicly Accessible Private Street Network
- Map 3: Requirements Along Street Frontages
- Map 4: Waterfront Access Plan: Parcel Designation
- Map 5: Waterfront Access Plan: Visual Corridors
- Map 6: Waterfront Access Plan: Public Access Areas
- <u>Map 7:</u> <u>Waterfront Access Plan: Phase I Waterfront Public Access</u> <u>Improvements</u>
- Map 8: Waterfront Access Plan: Phase II Waterfront Public Access

# Special Requirements for Visual Corridors

For #developments# within Parcels 3, 5 and 7, #visual corridors# shall be provided in the locations designated on Map 5 in the Appendix to this Chapter and pursuant to the requirements of Sections 62-51 (Applicability of Visual Corridor Requirements) and 62-65 (Public Access Design Reference Standards).