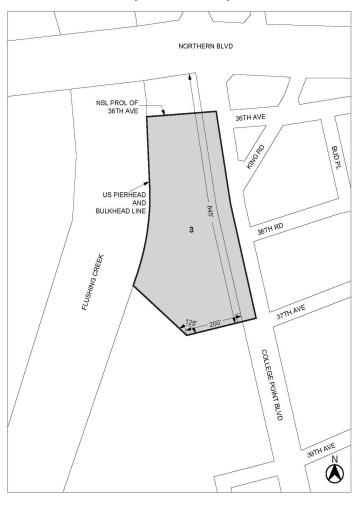

#### BOROUGH OF QUEENS Nos. 2 & 3 SPECIAL FLUSHING WATERFRONT DISTRICT No. 2

CD 7 C 200033 ZMQ IN THE MATTER OF an application submitted by FWRA LLC, pursuant to Sections 197-c and 201 of the New York City Charter, for the amendment of the Zoning Map, Section Nos. 10a and 10b:

- changing from a C4-2 District to an M1-2/R7-1 District, property bounded by a line 425 feet southerly of Northern Boulevard,
   College Point Boulevard, a line perpendicular to the westerly street line of College Point Boulevard distant 845 feet southerly
   (as measured along the street line) from the point of intersection of the westerly street line of College Point Boulevard and the southerly street line of Northern Boulevard, a line passing through a point distant 200 feet westerly of College Point Boulevard on the last named course and proceeding northwesterly at an angle of 125 degrees to said named course, and the U.S. Pierhead and Bulkhead line;
- changing from an M3-1 District to an M1-2/R7-1 District, property bounded by the westerly prolongation of the northerly street line of 36th Avenue, College Point Boulevard, a line 425 feet southerly of Northern Boulevard, and the U.S. Pierhead and Bulkhead line; and
- 3. establishing a Special Flushing Waterfront District (FW), bounded by the westerly prolongation of the northerly street line of 36<sup>th</sup> Avenue, College Point Boulevard, 39<sup>th</sup> Avenue, Janet Place, Roosevelt Avenue, College Point Boulevard, the northerly street line of 40<sup>th</sup> Road and its northeasterly and south westerly prolongations, a line passing through a point distant 891.29 feet southwesterly of College Point Boulevard on the last named course and proceeding northwesterly at an angle of 127 degrees 12 minutes and 20 seconds to said named course, the easterly boundary line of a park, and the U.S. Pierhead and Bulkhead line;

as shown on a diagram (for illustrative purposes only), dated December 16, 2019, and subject to the conditions of CEQR Declaration E-557.