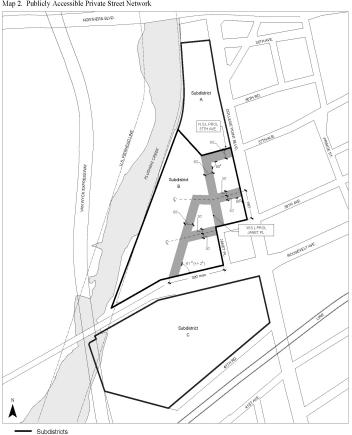

- Map 1: Special Flushing Waterfront District and Subdistricts
- Map 2: Publicly Accessible Private Street Network
- Map 3: Requirements Along Street Frontages
- Map 4: Waterfront Access Plan: Parcel Designation
- Map 5: Waterfront Access Plan: Visual Corridors
- Map 6: Waterfront Access Plan: Public Access Areas
- <u>Map 7:</u> <u>Waterfront Access Plan: Phase I Waterfront Public Access</u> <u>Improvements</u>
- Map 8: Waterfront Access Plan: Phase II Waterfront Public Access

#### Publicly accessible private street

A "publicly accessible private street" is a way specified on Map 2 in the Appendix to this Chapter that functions as a \*street\* for the purposes of general public use, including vehicular and pedestrian traffic, and is open and unobstructed from its ground level to the sky, except by streetscape elements required or permitted by the provisions of this Chapter.

#### <u>127-42</u> Publicly Accessible Private Streets

The provisions of this Section, inclusive, shall apply to any #development#, as defined in Section 62-11 (Definitions), on a #zoning

lot# that contains any portion of a required #publicly accessible private street#

# Requirements for publicly accessible private streets

#Publicly accessible private streets# shall be:

- (a) accessible to the public at all times, except when required to be closed for repairs, and for no more than one day each year in order to preserve the private ownership of such area. Where an #upland connection# is designated on a #publicly accessible private street# as specified on Map 6 (Waterfront Access Plan: Public Access Areas) in the Appendix to this Chapter, the provisions of this paragraph shall supersede the hours of access provisions applicable to an #upland connection#;
- (b) constructed to the dimensions specified on Map 2 (Publicly Accessibly Private Street Network) in the Appendix to this Chapter and be constructed to Department of Transportation standards for public #streets# including, but not limited to, sidewalks, curb design, lighting, traffic signage, pavement materials, drainage and crosswalks. In addition, where an #upland connection# is designated on a #publicly accessible private street# as specified on Maps 7 and 8 (Phase I and Phase II Waterfront Public Access Improvements, respectively) in the Appendix to this Chapter, the #upland connection# design requirements of Section 62-60 (DESIGN REQUIREMENTS FOR WATERFRONT PUBLIC ACCESS AREAS), inclusive, shall apply; and
- (c) constructed with sidewalks that have a minimum clear path of eight feet along their #street lines#, except where an #upland connection# is designated on a #publicly accessible private street#. Such sidewalks shall be provided with street trees in accordance with the provisions of Section 26-41 (Street Tree Planting), except that such street trees shall be planted within a street tree pit or a raised planting bed, with at least 180 cubic feet of soil for each tree, and with a minimum horizontal width of four feet and vertical depth of 3 feet 6 inches, and such planting pit or raised planting bed shall be located adjacent to, and extend along the curb.