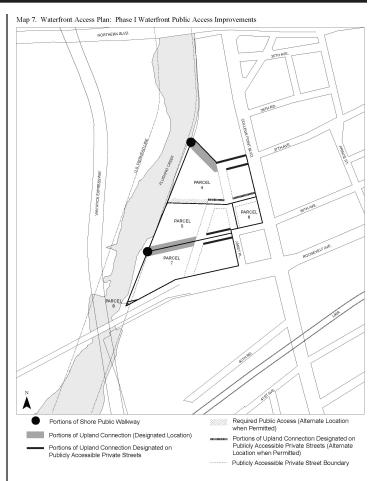

- Map 1: Special Flushing Waterfront District and Subdistricts
- Map 2: Publicly Accessible Private Street Network
- Map 3: Requirements Along Street Frontages
- Map 4: Waterfront Access Plan: Parcel Designation
- Map 5: Waterfront Access Plan: Visual Corridors
- Map 6: Waterfront Access Plan: Public Access Areas
- <u>Map 7:</u> <u>Waterfront Access Plan: Phase I Waterfront Public Access</u> <u>Improvements</u>
- Map 8: Waterfront Access Plan: Phase II Waterfront Public Access

#### 127-422 Certification for publicly accessible private streets

Where a #publicly accessible private street# is designated entirely within a #zoning lot#, the provisions of paragraph (a) of this Section shall apply. Where a #publicly accessible private street# is designated on two or more #zoning lots# and the design and construction of adjoining portions of the #publicly accessible private street# may not be finalized, the provisions of paragraph (b) of this Section shall apply. The provisions of paragraph (b) provide for certification of such portions of a #publicly accessible private street# in accordance with an #interim site plan# that satisfies the requirements of the New York City Fire Code; a #conceptual plan# for portions of the #publicly accessible private street# on other #zoning lots# that will be certified and constructed at a later time; and a #final site plan#, which will either supersede an #interim site plan# or be guided by a #conceptual plan#. The provisions of paragraph (c) shall apply to #development# on a #zoning lot# that contains any portion of a required #publicly accessible private street#.