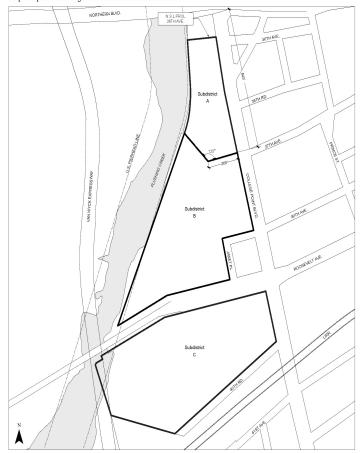

- Map 1: Special Flushing Waterfront District and Subdistricts
- Map 2: Publicly Accessible Private Street Network
- Map 3: Requirements Along Street Frontages
- Map 4: Waterfront Access Plan: Parcel Designation
- Map 5: Waterfront Access Plan: Visual Corridors
- Map 6: Waterfront Access Plan: Public Access Areas
- <u>Map 7:</u> <u>Waterfront Access Plan: Phase I Waterfront Public Access</u> <u>Improvements</u>
- Map 8: Waterfront Access Plan: Phase II Waterfront Public Access

#### 127-03 Subdistricts

In order to carry out the provisions of this Chapter, three subdistricts, Subdistrict A, Subdistrict B and Subdistrict C, are established.

The location and boundaries of these subdistricts are shown on Map 1 (Special Flushing Waterfront District and Subdistricts) in the Appendix to this Chapter.

# 127-20 SPECIAL BULK REGULATIONS

For the purpose of applying the #bulk# regulations of this Section, inclusive, Subdistricts A, B and C, as shown on Map 1 in the Appendix to this Chapter, shall be considered #waterfront blocks#.

#### Subdistrict A

Block 4963, Lots 212 and 249 Block 4963, Lot 210 Block 4963, Lot 200 Parcel 1:

Parcel 2: Parcel 3:

Subdistrict B

Block 4963, Lot 85 Block 4963, Lot 65 Block 4963, Lot 75 Block 4963, Lots 7, 8 and 9 Block 4963, Lot 1 Parcel 4: Parcel 5: <u>Parcel 6:</u> Parcel 7:

Parcel 8:

Subdistrict C

Parcel 9: Block 5066, Lots 7503 and 7507

Any #development# on a #zoning lot# within the parcels listed above shall be subject to the requirements of Section 127-51 (Modified Applicability for Visual Corridors and Waterfront Public Access Areas), Section 127-52 (Special Requirements for Visual Corridors), Section 127-53 (Special Requirements for Waterfront Public Access Areas) and Section 127-54 (Special Review Provisions).