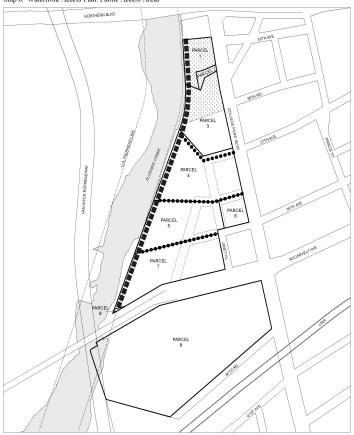

- Map 1: Special Flushing Waterfront District and Subdistricts
- Map 2: Publicly Accessible Private Street Network
- Map 3: Requirements Along Street Frontages
- Map 4: Waterfront Access Plan: Parcel Designation
- Map 5: Waterfront Access Plan: Visual Corridors
- Map 6: Waterfront Access Plan: Public Access Areas
- <u>Map 7:</u> <u>Waterfront Access Plan: Phase I Waterfront Public Access</u> <u>Improvements</u>
- Map 8: Waterfront Access Plan: Phase II Waterfront Public Access

Parcel 8:

Subdistrict C

Parcel 9: Block 5066, Lots 7503 and 7507

Any #development# on a #zoning lot# within the parcels listed above shall be subject to the requirements of Section 127-51 (Modified Applicability for Visual Corridors and Waterfront Public Access Areas), Section 127-52 (Special Requirements for Visual Corridors), Section 127-53 (Special Requirements for Waterfront Public Access Areas) and Section 127-54 (Special Review Provisions).