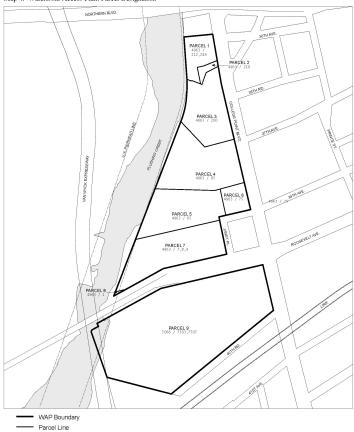

- Map 1: Special Flushing Waterfront District and Subdistricts
- Map 2: Publicly Accessible Private Street Network
- Map 3: Requirements Along Street Frontages
- Map 4: Waterfront Access Plan: Parcel Designation
- Map 5: Waterfront Access Plan: Visual Corridors
- Map 6: Waterfront Access Plan: Public Access Areas
- <u>Map 7:</u> <u>Waterfront Access Plan: Phase I Waterfront Public Access</u> <u>Improvements</u>
- Map 8: Waterfront Access Plan: Phase II Waterfront Public Access

Map 4 (Waterfront Access Plan: Parcel Designation), Map 5 (Waterfront Access Plan: Visual Corridors), and Map 6 (Waterfront Access Plan: Public Access Areas) in the Appendix to this Chapter show the boundaries of the area comprising the Flushing Waterfront Access Plan, boundaries of parcels within the Plan and the location of certain features mandated or permitted by the Plan.

The Plan has been divided into parcels consisting of tax blocks and lots and other lands as established on [date of adoption], as follows:

#### Subdistrict A

Block 4963, Lots 212 and 249 Block 4963, Lot 210 Block 4963, Lot 200 Parcel 1:

Parcel 2: Parcel 3:

Subdistrict B

Block 4963, Lot 85 Block 4963, Lot 65 Block 4963, Lot 75 Block 4963, Lots 7, 8 and 9 Block 4963, Lot 1 Parcel 4: Parcel 5: <u>Parcel 6:</u> Parcel 7:

Parcel 8:

Subdistrict C

Parcel 9: Block 5066, Lots 7503 and 7507

Any #development# on a #zoning lot# within the parcels listed above shall be subject to the requirements of Section 127-51 (Modified Applicability for Visual Corridors and Waterfront Public Access Areas), Section 127-52 (Special Requirements for Visual Corridors), Section 127-53 (Special Requirements for Waterfront Public Access Areas) and Section 127-54 (Special Review Provisions).