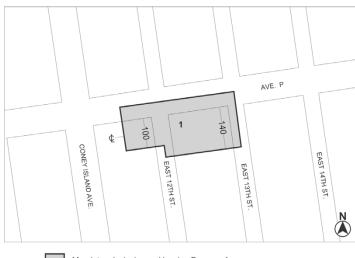

### Nos. 5 & 6 1220 AVENUE P REZONING No. 5

C 210098 ZMK

IN THE MATTER OF an application submitted by Omni Enterprises, LLC, pursuant to Sections 197-c and 201 of the New York City Charter for an amendment of the Zoning Map, Section No. 22d, by changing from an R5B District to an R7A District property bounded by Avenue P, East 13th Street, a line 140 feet southerly of Avenue P, East 12th Street, a line 100 feet southerly of Avenue P, and a line midway between Coney Island Avenue and East 12th Street, as shown on a diagram (for illustrative purposes only) dated November 1, 2021, and subject to the conditions of CEQR Declaration E-653.