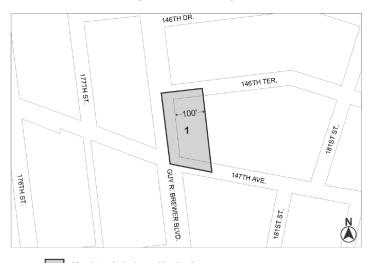

Area # — [date of adoption] — MIH Program Option 1 and Option 2

Portion of Community District 1, Brooklyn

BOROUGH OF QUEENS Nos. 9 & 10 146-93 GUY BREWER BLVD REZONING No. 9

CD 13 C 200246 ZMQ IN THE MATTER OF an application submitted by Ranbir LLC, pursuant to Sections 197-c and 201 of the New York City Charter for an amendment of the Zoning Map, Section No. 19b:

- changing from an R3-2 District to an R6A District property bounded by 146<sup>th</sup> Terrace, a line 100 feet easterly of Guy R. Brewer Boulevard, 147<sup>th</sup> Avenue, and Guy R. Brewer Boulevard;
- establishing within the proposed R6A District a C2-2 District bounded by 146<sup>th</sup> Terrace, a line 100 feet easterly of Guy R. Brewer Boulevard, 147<sup>th</sup> Avenue, and Guy R. Brewer Boulevard;

as shown on a diagram (for illustrative purposes only), dated November 1, 2021, and subject to the conditions of CEQR Declaration E-646.

No. 10

CD 13 N 200247 ZRQ IN THE MATTER OF an application submitted by Ranbir LLC, pursuant to Section 201 of the New York City Charter, for an amendment of the Zoning Resolution of the City of New York, modifying APPENDIX F for the purpose of establishing a Mandatory Inclusionary Housing area.