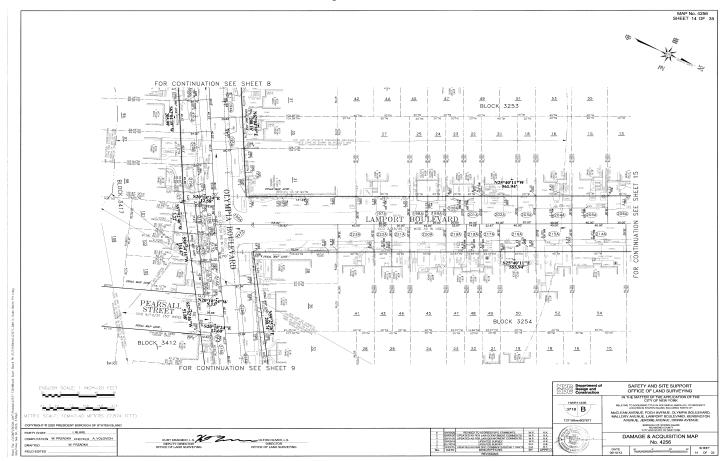

# RICHMOND COUNTY I.A.S. PART 89 NOTICE OF ACQUISITION INDEX NUMBER CY4519/2021 CONDEMNATION PROCEEDING

**IN THE MATTER OF** the Application of the CITY OF NEW YORK Relative to Acquiring Title in Fee Simple Absolute to certain real property located in Staten Island for:

### **SOUTH BEACH AVENUE - STAGE 1**

in the area generally bounded by Reid Avenue to the north, Quintard Street to the west, Olympia Boulevard to the south and Norway Avenue to the east, in the Borough of Staten Island, City and State of New York

PLEASE TAKE NOTICE, that by order of the Supreme Court of the State of New York, County of Richmond (Hon. Wayne P. Saitta, J.S.C.), duly entered in the office of the Clerk of the County of Richmond on December 20, 2021 ("Order"), the application of the CITY OF NEW YORK ("City") to acquire certain real property, where not heretofore acquired for the same purpose, required for the reconstruction of roadways, sidewalks and curbs, and the installation of sanitary and storm sewers, water mains and appurtenances, was granted and the City was thereby authorized to file an acquisition map with the Office of the Clerk of Richmond County ("Map"). Said Map, showing the property acquired by the City, was filed with the Office of the Clerk of Richmond County. Title to the real property vested in the City of New York on December 30, 2021 ("Vesting Date").

**PLEASE TAKE FURTHER NOTICE**, that the City has acquired the parcels of real property as shown on the Map and described in the annexed Schedule A in fee simple absolute.

PLEASE TAKE FURTHER NOTICE, that pursuant to said Order and to §§503 and 504 of the Eminent Domain Procedure Law ("EDPL) of the State of New York, each and every person interested in the real property acquired in the above-referenced proceeding and having any claim or demand on account thereof shall have a period of three calendar years from the Vesting Date for this proceeding, to file a written claim with the Clerk of the Court of Richmond County, and to serve within the same timeframe a copy thereof on the Corporation Counsel of the City of New York, Tax and Bankruptcy Litigation Division, 100 Church Street, New York, NY 10007. Pursuant to EDPL §504, the claim shall include:

# SCHEDULE A PROPERTIES ACQUIRED

| Part of and/or Adjacent<br>Block Number | Part of and/or Adjacent<br>Lot Number |
|-----------------------------------------|---------------------------------------|
| 3390                                    | 16                                    |
| 3390                                    | 14                                    |
| 3390                                    | 12                                    |
| 3390                                    | 11                                    |
| 3390                                    | 10                                    |
| 3390                                    | 9                                     |
| 3390                                    | 8                                     |
| 3390                                    | 5                                     |
| 3390                                    | 1                                     |
| 3390                                    | 54                                    |