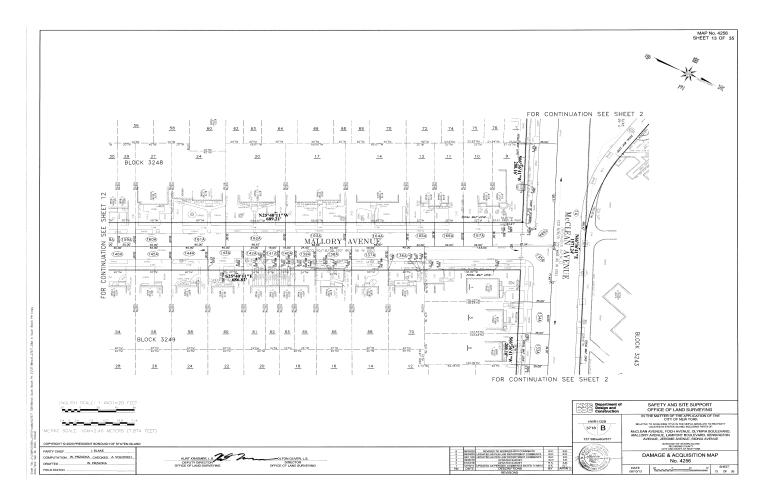

# RICHMOND COUNTY I.A.S. PART 89 NOTICE OF ACQUISITION INDEX NUMBER CY4519/2021 CONDEMNATION PROCEEDING

**IN THE MATTER OF** the Application of the CITY OF NEW YORK Relative to Acquiring Title in Fee Simple Absolute to certain real property located in Staten Island for:

### **SOUTH BEACH AVENUE - STAGE 1**

in the area generally bounded by Reid Avenue to the north, Quintard Street to the west, Olympia Boulevard to the south and Norway Avenue to the east, in the Borough of Staten Island, City and State of New York

PLEASE TAKE NOTICE, that by order of the Supreme Court of the State of New York, County of Richmond (Hon. Wayne P. Saitta, J.S.C.), duly entered in the office of the Clerk of the County of Richmond on December 20, 2021 ("Order"), the application of the CITY OF NEW YORK ("City") to acquire certain real property, where not heretofore acquired for the same purpose, required for the reconstruction of roadways, sidewalks and curbs, and the installation of sanitary and storm sewers, water mains and appurtenances, was granted and the City was thereby authorized to file an acquisition map with the Office of the Clerk of Richmond County ("Map"). Said Map, showing the property acquired by the City, was filed with the Office of the Clerk of Richmond County. Title to the real property vested in the City of New York on December 30, 2021 ("Vesting Date").

| Part of and/or Adjacent<br>Block Number | Part of and/or Adjacent<br>Lot Number |
|-----------------------------------------|---------------------------------------|
| 3390                                    | 52                                    |
| 3390                                    | 50                                    |
| 3390                                    | 49                                    |
| 3390                                    | 47                                    |
| 3390                                    | 46                                    |
| 3391                                    | 26                                    |
| 3391                                    | 23                                    |
| 3391                                    | 22                                    |
| 3391                                    | 21                                    |
| 3391                                    | 20                                    |
| 3391                                    | 19                                    |
| 3391                                    | 118                                   |
| 3391                                    | 18                                    |
| 3391                                    | 16                                    |
| 3391                                    | 14                                    |
| 3391                                    | 10                                    |
| 3391                                    | 9                                     |
| 3391                                    | 6                                     |
| 3391                                    | 1                                     |
| 3391                                    | 46                                    |
| 3391                                    | 44                                    |
|                                         |                                       |
| 3391                                    | 42                                    |
| 3391                                    | 41                                    |
| 3391                                    | 40                                    |
| 3391                                    | 38                                    |
| 3391                                    | 37                                    |
| 3391                                    | 36                                    |
| 3391                                    | 34                                    |
| 3391                                    | 32                                    |
| 3391                                    | 31                                    |
| 3392                                    | 24                                    |
| 3392                                    | 20                                    |
| 3392                                    | 18                                    |
| 3392                                    | 16                                    |
| 3392                                    | 12                                    |
| 3392                                    | 9                                     |
| 3392                                    | 7                                     |
| 3392                                    | 5                                     |
| 3392                                    | 3                                     |
| 3392                                    | 2                                     |
| 3392                                    | 1                                     |
| 3392                                    | 43                                    |
| 3392                                    | 41                                    |
| 3392                                    | 40                                    |
| 3392                                    | 39                                    |
| 3392                                    | 35                                    |
| 3243                                    | 100                                   |
| 3248                                    | 1                                     |
| 3248                                    | 76                                    |
| 3248                                    | 75                                    |
|                                         |                                       |

| Part of and/or Adjacent<br>Block Number | Part of and/or Adjacent<br>Lot Number |
|-----------------------------------------|---------------------------------------|
| 3248                                    | 74                                    |
| 3248                                    | 72                                    |
| 3248                                    | 70                                    |
| 3248                                    | 71                                    |
| 3248                                    | 69                                    |
| 3248                                    | 68                                    |
| 3248                                    | 66                                    |
| 3248                                    | 64                                    |
| 3248                                    | 63                                    |
| 3248                                    | 62                                    |
| 3248                                    | 60                                    |
| 3248                                    | 58                                    |
| 3248                                    | 56                                    |
| 3248                                    | 54                                    |
| 3248                                    | 53                                    |
| 3248                                    | 151                                   |
| 3248                                    | 51                                    |
| 3248                                    | 50                                    |
| 3248                                    | 48                                    |
| 3248                                    | 47                                    |
| 3248                                    | 46                                    |
| 3248                                    | 44                                    |
| 3252                                    | 1                                     |
| 3252                                    | 62                                    |
| 3252                                    | 60                                    |
| 3252                                    | 59                                    |
| 3252                                    | 57                                    |
| 3252                                    | 55                                    |
| 3252                                    | 53                                    |
| 3252                                    | 51                                    |
| 3252                                    | 49                                    |
| 3252                                    | 47                                    |
| 3252                                    | 45                                    |
| 3252                                    | 44                                    |
| 3252                                    | 43                                    |
| 3252                                    | 41                                    |
| 3252                                    | 35                                    |
| 3396                                    | 29                                    |
| 3396                                    | 29                                    |
| 3396                                    | 28                                    |
| 3396                                    | 124                                   |
| 3396                                    | 24                                    |
| 3396                                    | 123                                   |
| 3396                                    | 23                                    |
| 3396                                    | 122                                   |
| 3396                                    | 22                                    |
| 3396                                    | 121                                   |
| 3396                                    | 21                                    |
| 3396                                    | 20                                    |
| 3396                                    | 18                                    |