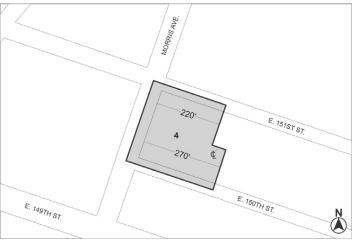

### BOROUGH OF THE BRONX

Nos. 1 & 2
OUR LADY OF PITY - 272 EAST 151<sup>ST</sup> STREET REZONING
No. 1

CD 1 C 210321 ZMX

IN THE MATTER OF an application submitted by Our Lady of Pity Apartments LLC, pursuant to Sections 197-c and 201 of the New York City Charter for an amendment of the Zoning Map, Section No. 6a, by changing from an R6 District to an R7A District property bounded by East 151st Street, a line 220 feet southeasterly of Morris Avenue, a line midway between East 150th Street and East 151st Street, a line 270 feet southeasterly of Morris Avenue, East 150th Street, and Morris Avenue, as shown on a diagram (for illustrative purposes only) dated November 1, 2021, and subject to the conditions of CEQR Declaration E-652.