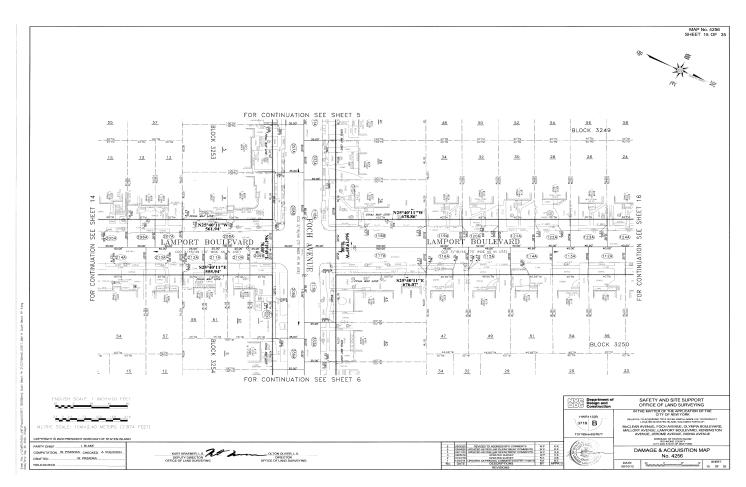

# RICHMOND COUNTY I.A.S. PART 89 NOTICE OF ACQUISITION INDEX NUMBER CY4519/2021 CONDEMNATION PROCEEDING

**IN THE MATTER OF** the Application of the CITY OF NEW YORK Relative to Acquiring Title in Fee Simple Absolute to certain real property located in Staten Island for:

### **SOUTH BEACH AVENUE - STAGE 1**

in the area generally bounded by Reid Avenue to the north, Quintard Street to the west, Olympia Boulevard to the south and Norway Avenue to the east, in the Borough of Staten Island, City and State of New York

PLEASE TAKE NOTICE, that by order of the Supreme Court of the State of New York, County of Richmond (Hon. Wayne P. Saitta, J.S.C.), duly entered in the office of the Clerk of the County of Richmond on December 20, 2021 ("Order"), the application of the CITY OF NEW YORK ("City") to acquire certain real property, where not heretofore acquired for the same purpose, required for the reconstruction of roadways, sidewalks and curbs, and the installation of sanitary and storm sewers, water mains and appurtenances, was granted and the City was thereby authorized to file an acquisition map with the Office of the Clerk of Richmond County ("Map"). Said Map, showing the property acquired by the City, was filed with the Office of the Clerk of Richmond County. Title to the real property vested in the City of New York on December 30, 2021 ("Vesting Date").

**PLEASE TAKE FURTHER NOTICE**, that the City has acquired the parcels of real property as shown on the Map and described in the annexed Schedule A in fee simple absolute.

PLEASE TAKE FURTHER NOTICE, that pursuant to said Order and to §§503 and 504 of the Eminent Domain Procedure Law ("EDPL) of the State of New York, each and every person interested in the real property acquired in the above-referenced proceeding and having any claim or demand on account thereof shall have a period of three calendar years from the Vesting Date for this proceeding, to file a written claim with the Clerk of the Court of Richmond County, and to serve within the same timeframe a copy thereof on the Corporation Counsel of the City of New York, Tax and Bankruptcy Litigation Division, 100 Church Street, New York, NY 10007. Pursuant to EDPL §504, the claim shall include:

# SCHEDULE A PROPERTIES ACQUIRED

| Part of and/or Adjacent<br>Block Number | Part of and/or Adjacent<br>Lot Number |
|-----------------------------------------|---------------------------------------|
| 3390                                    | 16                                    |
| 3390                                    | 14                                    |
| 3390                                    | 12                                    |
| 3390                                    | 11                                    |
| 3390                                    | 10                                    |
| 3390                                    | 9                                     |
| 3390                                    | 8                                     |
| 3390                                    | 5                                     |
| 3390                                    | 1                                     |
| 3390                                    | 54                                    |