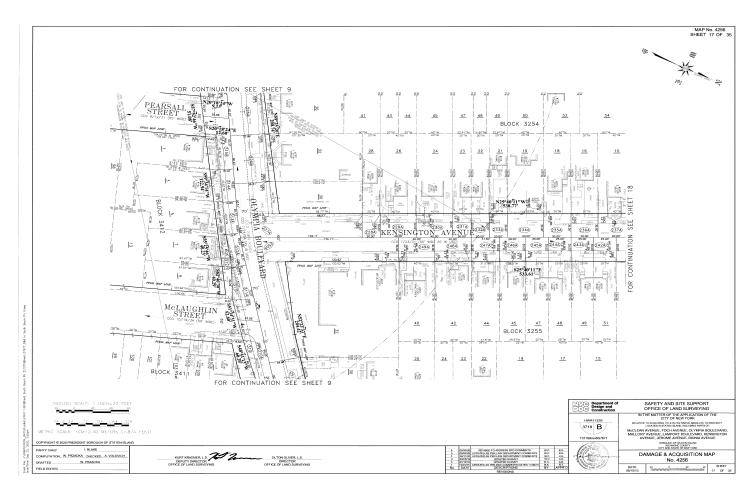

# RICHMOND COUNTY I.A.S. PART 89 NOTICE OF ACQUISITION INDEX NUMBER CY4519/2021 CONDEMNATION PROCEEDING

**IN THE MATTER OF** the Application of the CITY OF NEW YORK Relative to Acquiring Title in Fee Simple Absolute to certain real property located in Staten Island for:

### **SOUTH BEACH AVENUE - STAGE 1**

in the area generally bounded by Reid Avenue to the north, Quintard Street to the west, Olympia Boulevard to the south and Norway Avenue to the east, in the Borough of Staten Island, City and State of New York

PLEASE TAKE NOTICE, that by order of the Supreme Court of the State of New York, County of Richmond (Hon. Wayne P. Saitta, J.S.C.), duly entered in the office of the Clerk of the County of Richmond on December 20, 2021 ("Order"), the application of the CITY OF NEW YORK ("City") to acquire certain real property, where not heretofore acquired for the same purpose, required for the reconstruction of roadways, sidewalks and curbs, and the installation of sanitary and storm sewers, water mains and appurtenances, was granted and the City was thereby authorized to file an acquisition map with the Office of the Clerk of Richmond County ("Map"). Said Map, showing the property acquired by the City, was filed with the Office of the Clerk of Richmond County. Title to the real property vested in the City of New York on December 30, 2021 ("Vesting Date").

**PLEASE TAKE FURTHER NOTICE**, that the City has acquired the parcels of real property as shown on the Map and described in the annexed Schedule A in fee simple absolute.

PLEASE TAKE FURTHER NOTICE, that pursuant to said Order and to §§503 and 504 of the Eminent Domain Procedure Law ("EDPL) of the State of New York, each and every person interested in the real property acquired in the above-referenced proceeding and having any claim or demand on account thereof shall have a period of three calendar years from the Vesting Date for this proceeding, to file a written claim with the Clerk of the Court of Richmond County, and to serve within the same timeframe a copy thereof on the Corporation Counsel of the City of New York, Tax and Bankruptcy Litigation Division, 100 Church Street, New York, NY 10007. Pursuant to EDPL §504, the claim shall include:

# SCHEDULE A PROPERTIES ACQUIRED

| Part of and/or Adjacent<br>Block Number | Part of and/or Adjacent<br>Lot Number |
|-----------------------------------------|---------------------------------------|
| 3390                                    | 16                                    |
| 3390                                    | 14                                    |
| 3390                                    | 12                                    |
| 3390                                    | 11                                    |
| 3390                                    | 10                                    |
| 3390                                    | 9                                     |
| 3390                                    | 8                                     |
| 3390                                    | 5                                     |
| 3390                                    | 1                                     |
| 3390                                    | 54                                    |