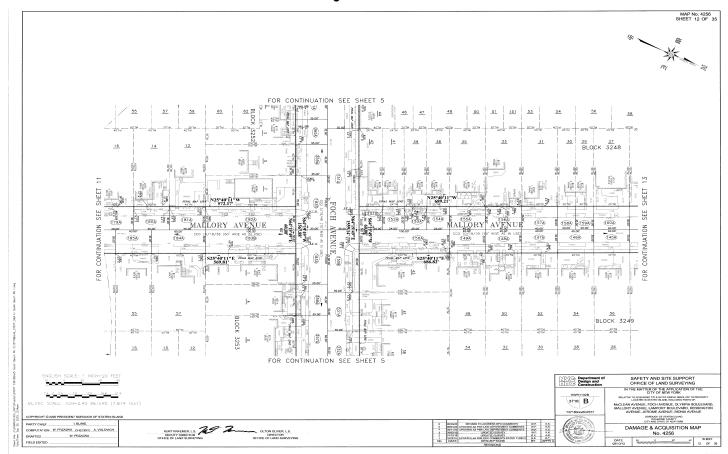

# RICHMOND COUNTY I.A.S. PART 89 NOTICE OF ACQUISITION INDEX NUMBER CY4519/2021 CONDEMNATION PROCEEDING

**IN THE MATTER OF** the Application of the CITY OF NEW YORK Relative to Acquiring Title in Fee Simple Absolute to certain real property located in Staten Island for:

### **SOUTH BEACH AVENUE - STAGE 1**

in the area generally bounded by Reid Avenue to the north, Quintard Street to the west, Olympia Boulevard to the south and Norway Avenue to the east, in the Borough of Staten Island, City and State of New York

PLEASE TAKE NOTICE, that by order of the Supreme Court of the State of New York, County of Richmond (Hon. Wayne P. Saitta, J.S.C.), duly entered in the office of the Clerk of the County of Richmond on December 20, 2021 ("Order"), the application of the CITY OF NEW YORK ("City") to acquire certain real property, where not heretofore acquired for the same purpose, required for the reconstruction of roadways, sidewalks and curbs, and the installation of sanitary and storm sewers, water mains and appurtenances, was granted and the City was thereby authorized to file an acquisition map with the Office of the Clerk of Richmond County ("Map"). Said Map, showing the property acquired by the City, was filed with the Office of the Clerk of Richmond County. Title to the real property vested in the City of New York on December 30, 2021 ("Vesting Date").

| Part of and/or Adjacent<br>Block Number | Part of and/or Adjacent<br>Lot Number |
|-----------------------------------------|---------------------------------------|
| 3390                                    | 52                                    |
| 3390                                    | 50                                    |
| 3390                                    | 49                                    |
| 3390                                    | 47                                    |
| 3390                                    | 46                                    |
| 3391                                    | 26                                    |
| 3391                                    | 23                                    |
| 3391                                    | 22                                    |
| 3391                                    | 21                                    |
| 3391                                    | 20                                    |
| 3391                                    | 19                                    |
| 3391                                    | 118                                   |
| 3391                                    | 18                                    |
| 3391                                    | 16                                    |
| 3391                                    | 14                                    |
| 3391                                    | 10                                    |
| 3391                                    | 9                                     |
| 3391                                    | 6                                     |
| 3391                                    | 1                                     |
| 3391                                    | 46                                    |
| 3391                                    | 44                                    |
|                                         |                                       |
| 3391                                    | 42                                    |
| 3391                                    | 41                                    |
| 3391                                    | 40                                    |
| 3391                                    | 38                                    |
| 3391                                    | 37                                    |
| 3391                                    | 36                                    |
| 3391                                    | 34                                    |
| 3391                                    | 32                                    |
| 3391                                    | 31                                    |
| 3392                                    | 24                                    |
| 3392                                    | 20                                    |
| 3392                                    | 18                                    |
| 3392                                    | 16                                    |
| 3392                                    | 12                                    |
| 3392                                    | 9                                     |
| 3392                                    | 7                                     |
| 3392                                    | 5                                     |
| 3392                                    | 3                                     |
| 3392                                    | 2                                     |
| 3392                                    | 1                                     |
| 3392                                    | 43                                    |
| 3392                                    | 41                                    |
| 3392                                    | 40                                    |
| 3392                                    | 39                                    |
| 3392                                    | 35                                    |
| 3243                                    | 100                                   |
| 3248                                    | 1                                     |
| 3248                                    | 76                                    |
| 3248                                    | 75                                    |
|                                         |                                       |

| Part of and/or Adjacent<br>Block Number | Part of and/or Adjacent<br>Lot Number |
|-----------------------------------------|---------------------------------------|
| 3248                                    | 74                                    |
| 3248                                    | 72                                    |
| 3248                                    | 70                                    |
| 3248                                    | 71                                    |
| 3248                                    | 69                                    |
| 3248                                    | 68                                    |
| 3248                                    | 66                                    |
| 3248                                    | 64                                    |
| 3248                                    | 63                                    |
| 3248                                    | 62                                    |
| 3248                                    | 60                                    |
| 3248                                    | 58                                    |
| 3248                                    | 56                                    |
| 3248                                    | 54                                    |
| 3248                                    | 53                                    |
| 3248                                    | 151                                   |
| 3248                                    | 51                                    |
| 3248                                    | 50                                    |
| 3248                                    | 48                                    |
| 3248                                    | 47                                    |
| 3248                                    | 46                                    |
| 3248                                    | 44                                    |
| 3252                                    | 1                                     |
| 3252                                    | 62                                    |
| 3252                                    | 60                                    |
| 3252                                    | 59                                    |
| 3252                                    | 57                                    |
| 3252                                    | 55                                    |
| 3252                                    | 53                                    |
| 3252                                    | 51                                    |
| 3252                                    | 49                                    |
| 3252                                    | 47                                    |
| 3252                                    | 45                                    |
| 3252                                    | 44                                    |
| 3252                                    | 43                                    |
| 3252                                    | 41                                    |
| 3252                                    | 35                                    |
| 3396                                    | 29                                    |
| 3396                                    | 29                                    |
| 3396                                    | 28                                    |
| 3396                                    | 124                                   |
| 3396                                    | 24                                    |
| 3396                                    | 123                                   |
| 3396                                    | 23                                    |
| 3396                                    | 122                                   |
| 3396                                    | 22                                    |
| 3396                                    | 121                                   |
| 3396                                    | 21                                    |
| 3396                                    | 20                                    |
| 3396                                    | 18                                    |