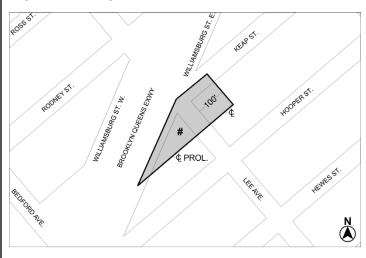

CD 1 C 210312 ZMK IN THE MATTER OF an application submitted by Sbeny Holdings LLC, pursuant to Sections 197-c and 201 of the New York City Charter for an amendment of the Zoning Map, Section No. 12d:

- eliminating from within an existing R6 District a C1-3 District bounded by Williamsburg Street East, Lee Avenue, and the southwesterly prolongation of a line midway between Keap Street and Hooper Street;
- 2. changing from an R6 District to an R7X District property bounded by Williamsburg Street East, Keap Street and its southwesterly centerline prolongation, a line 100 feet northeasterly of Lee Avenue, and a line midway between Keap Street and Hooper Street and its southwesterly prolongation; and
- 3. establishing within the proposed R7X District a C2-4 District bounded by Williamsburg Street East, Keap Street and its southwesterly centerline prolongation, a line 100 feet northeasterly of Lee Avenue, and a line midway between Keap Street and Hooper Street and its southwesterly prolongation;

as shown on a diagram (for illustrative purposes only) dated November 15, 2021.

No. 8

CD 1 N 210313 ZRK

**IN THE MATTER OF** an application submitted by Sbeny Holdings LLC, pursuant to Section 201 of the New York City Charter, for an amendment of the Zoning Resolution of the City of New York, modifying APPENDIX F for the purpose of establishing a Mandatory Inclusionary Housing area.