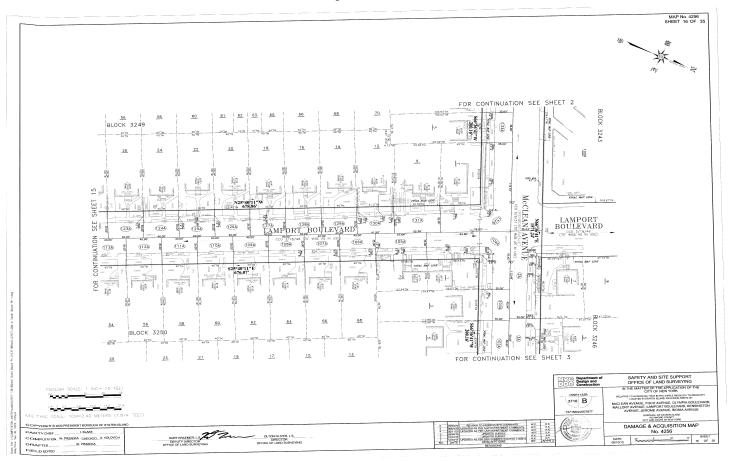

# RICHMOND COUNTY I.A.S. PART 89 NOTICE OF ACQUISITION INDEX NUMBER CY4519/2021 CONDEMNATION PROCEEDING

**IN THE MATTER OF** the Application of the CITY OF NEW YORK Relative to Acquiring Title in Fee Simple Absolute to certain real property located in Staten Island for:

### **SOUTH BEACH AVENUE - STAGE 1**

in the area generally bounded by Reid Avenue to the north, Quintard Street to the west, Olympia Boulevard to the south and Norway Avenue to the east, in the Borough of Staten Island, City and State of New York

PLEASE TAKE NOTICE, that by order of the Supreme Court of the State of New York, County of Richmond (Hon. Wayne P. Saitta, J.S.C.), duly entered in the office of the Clerk of the County of Richmond on December 20, 2021 ("Order"), the application of the CITY OF NEW YORK ("City") to acquire certain real property, where not heretofore acquired for the same purpose, required for the reconstruction of roadways, sidewalks and curbs, and the installation of sanitary and storm sewers, water mains and appurtenances, was granted and the City was thereby authorized to file an acquisition map with the Office of the Clerk of Richmond County ("Map"). Said Map, showing the property acquired by the City, was filed with the Office of the Clerk of Richmond County. Title to the real property vested in the City of New York on December 30, 2021 ("Vesting Date").

**PLEASE TAKE FURTHER NOTICE**, that the City has acquired the parcels of real property as shown on the Map and described in the annexed Schedule A in fee simple absolute.

PLEASE TAKE FURTHER NOTICE, that pursuant to said Order and to §§503 and 504 of the Eminent Domain Procedure Law ("EDPL) of the State of New York, each and every person interested in the real property acquired in the above-referenced proceeding and having any claim or demand on account thereof shall have a period of three calendar years from the Vesting Date for this proceeding, to file a written claim with the Clerk of the Court of Richmond County, and to serve within the same timeframe a copy thereof on the Corporation Counsel of the City of New York, Tax and Bankruptcy Litigation Division, 100 Church Street, New York, NY 10007. Pursuant to EDPL §504, the claim shall include:

# SCHEDULE A PROPERTIES ACQUIRED

| Part of and/or Adjacent<br>Block Number | Part of and/or Adjacent<br>Lot Number |
|-----------------------------------------|---------------------------------------|
| 3390                                    | 16                                    |
| 3390                                    | 14                                    |
| 3390                                    | 12                                    |
| 3390                                    | 11                                    |
| 3390                                    | 10                                    |
| 3390                                    | 9                                     |
| 3390                                    | 8                                     |
| 3390                                    | 5                                     |
| 3390                                    | 1                                     |
| 3390                                    | 54                                    |