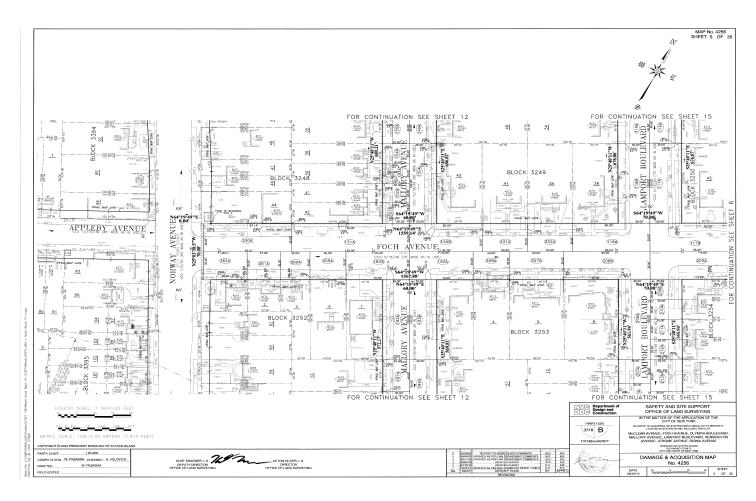

#### RICHMOND COUNTY

■ NOTICE

RICHMOND COUNTY I.A.S. PART 89 NOTICE OF ACQUISITION **INDEX NUMBER CY4519/2021** CONDEMNATION PROCEEDING

IN THE MATTER OF the Application of the CITY OF NEW YORK Relative to Acquiring Title in Fee Simple Absolute to certain real property located in Staten Island for:

#### SOUTH BEACH AVENUE - STAGE 1

in the area generally bounded by Reid Avenue to the north, Quintard Street to the west, Olympia Boulevard to the south and Norway Avenue to the east, in the Borough of Staten Island, City and State of New York.

PLEASE TAKE NOTICE, that by order of the Supreme Court of the State of New York, County of Richmond (Hon. Wayne P. Saitta, J.S.C.), duly entered in the office of the Clerk of the County of Richmond on duly entered in the office of the CIErk of the County of richmond on December 20, 2021 ("Order"), the application of the CITY OF NEW YORK ("City") to acquire certain real property, where not heretofore acquired for the same purpose, required for the reconstruction of roadways, sidewalks and curbs, and the installation of sanitary and storm sewers, water mains and appurtenances, was granted and the City was thereby authorized to file an acquisition map with the Office of the Clerk of Richmond County ("Map"). Said Map, showing the property acquired by the City, was filed with the Office of the Clerk of Richmond County. Title to the real property vested in the City of New York on December 30, 2021 ("Vesting Date").

PLEASE TAKE FURTHER NOTICE, that the City has acquired the parcels of real property as shown on the Map and described in the annexed Schedule A in fee simple absolute.

PLEASE TAKE FURTHER NOTICE, that pursuant to said Order and to §§503 and 504 of the Eminent Domain Procedure Law ("EDPL) of the State of New York, each and every person interested in the real property acquired in the above-referenced proceeding and having any claim or demand on account thereof shall have a period of three calendar years from the Vesting Date for this proceeding, to file a written claim with the Clerk of the Court of Richmond County, and to serve within the same timeframe a copy thereof on the Corporation Counsel of the City of New York, Tax and Bankruptcy Litigation Division, 100 Church Street, New York, NY 10007. Pursuant to EDPL §504, the claim shall include: