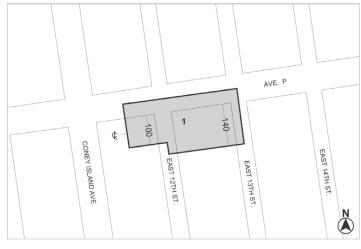

#### Nos. 5 & 6 1220 AVENUE P REZONING No. 5

C 210098 ZMK IN THE MATTER OF an application submitted by Omni Enterprises, LLC, pursuant to Sections 197-c and 201 of the New York City Charter for an amendment of the Zoning Map, Section No. 22d, by changing from an R5B District to an R7A District property bounded by Avenue P, East 13<sup>th</sup> Street, a line 140 feet southerly of Avenue P, East 12<sup>th</sup> Street, a line 100 feet southerly of Avenue P, and a line midway between Coney Island Avenue and East 12<sup>th</sup> Street, as shown on a diagram (for illustrative purposes only) dated November 1, 2021, and subject to the conditions of CEQR Declaration E-653.