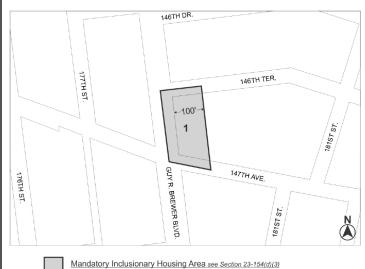

#### BOROUGH OF QUEENS Nos. 9 & 10 146-93 GUY BREWER BLVD REZONING No. 9

CD 13 C 200246 ZMQ IN THE MATTER OF an application submitted by Ranbir LLC, pursuant to Sections 197-c and 201 of the New York City Charter for an amendment of the Zoning Map, Section No. 19b:

- changing from an R3-2 District to an R6A District property bounded by 146th Terrace, a line 100 feet easterly of Guy R. Brewer Boulevard, 147th Avenue, and Guy R. Brewer Boulevard; and
- establishing within the proposed R6A District a C2-2 District bounded by 146<sup>th</sup> Terrace, a line 100 feet easterly of Guy R. Brewer Boulevard, 147<sup>th</sup> Avenue, and Guy R. Brewer Boulevard;

as shown on a diagram (for illustrative purposes only), dated November 1, 2021, and subject to the conditions of CEQR Declaration E-646.