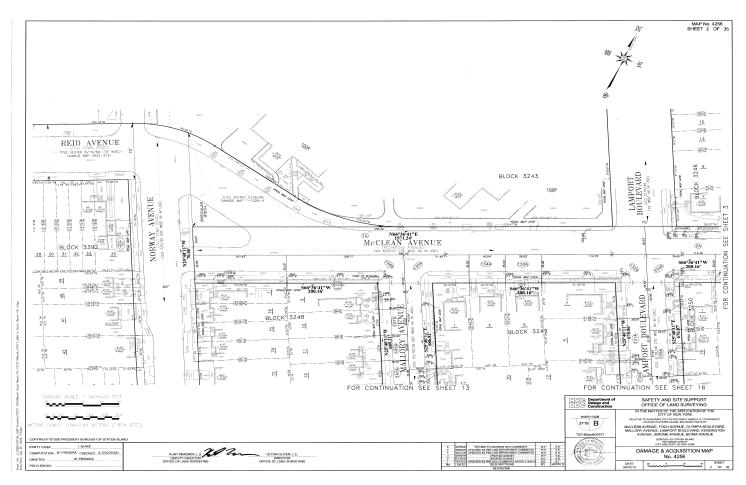

#### SOUTH BEACH AVENUE - STAGE 1

in the area generally bounded by Reid Avenue to the north, Quintard Street to the west, Olympia Boulevard to the south and Norway Avenue to the east, in the Borough of Staten Island, City and State of New York.

PLEASE TAKE NOTICE, that by order of the Supreme Court of the State of New York, County of Richmond (Hon. Wayne P. Saitta, J.S.C.), duly entered in the office of the Clerk of the County of Richmond on duly entered in the office of the CIErk of the County of richmond on December 20, 2021 ("Order"), the application of the CITY OF NEW YORK ("City") to acquire certain real property, where not heretofore acquired for the same purpose, required for the reconstruction of roadways, sidewalks and curbs, and the installation of sanitary and storm sewers, water mains and appurtenances, was granted and the City was thereby authorized to file an acquisition map with the Office of the Clerk of Richmond County ("Map"). Said Map, showing the property acquired by the City, was filed with the Office of the Clerk of Richmond County. Title to the real property vested in the City of New York on December 30, 2021 ("Vesting Date").