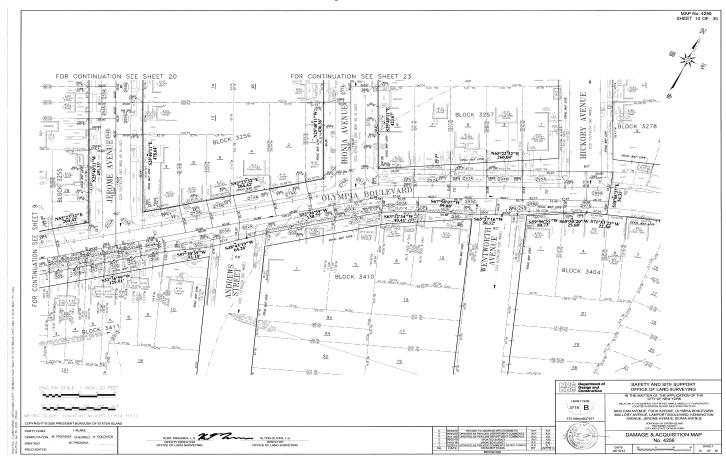

#### SOUTH BEACH AVENUE - STAGE 1

in the area generally bounded by Reid Avenue to the north, Quintard Street to the west, Olympia Boulevard to the south and Norway Avenue to the east, in the Borough of Staten Island, City and State of New York.

PLEASE TAKE NOTICE, that by order of the Supreme Court of the State of New York, County of Richmond (Hon. Wayne P. Saitta, J.S.C.), duly entered in the office of the Clerk of the County of Richmond on duly entered in the office of the CIErk of the County of richmond on December 20, 2021 ("Order"), the application of the CITY OF NEW YORK ("City") to acquire certain real property, where not heretofore acquired for the same purpose, required for the reconstruction of roadways, sidewalks and curbs, and the installation of sanitary and storm sewers, water mains and appurtenances, was granted and the City was thereby authorized to file an acquisition map with the Office of the Clerk of Richmond County ("Map"). Said Map, showing the property acquired by the City, was filed with the Office of the Clerk of Richmond County. Title to the real property vested in the City of New York on December 30, 2021 ("Vesting Date").

PLEASE TAKE FURTHER NOTICE, that the City has acquired the parcels of real property as shown on the Map and described in the annexed Schedule A in fee simple absolute.

PLEASE TAKE FURTHER NOTICE, that pursuant to said Order and to §§503 and 504 of the Eminent Domain Procedure Law ("EDPL) of the State of New York, each and every person interested in the real property acquired in the above-referenced proceeding and having any claim or demand on account thereof shall have a period of three calendar years from the Vesting Date for this proceeding, to file a written claim with the Clerk of the Court of Richmond County, and to serve within the same timeframe a copy thereof on the Corporation Counsel of the City of New York, Tax and Bankruptcy Litigation Division, 100 Church Street, New York, NY 10007. Pursuant to EDPL §504, the claim shall include: