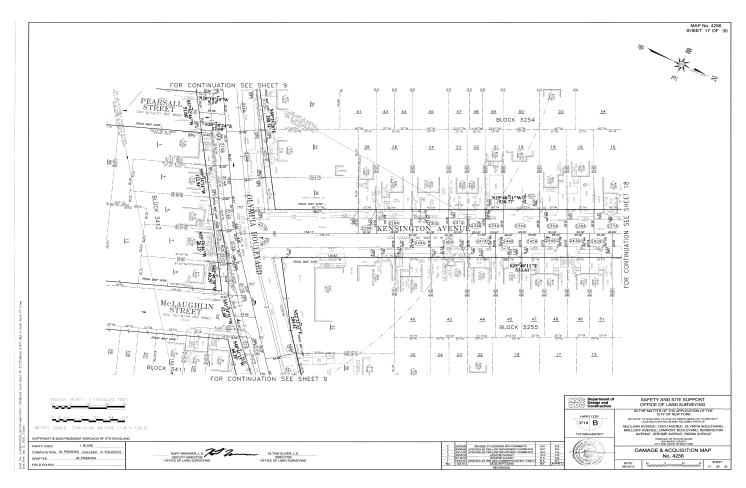

#### SOUTH BEACH AVENUE - STAGE 1

in the area generally bounded by Reid Avenue to the north, Quintard Street to the west, Olympia Boulevard to the south and Norway Avenue to the east, in the Borough of Staten Island, City and State of New York.

PLEASE TAKE NOTICE, that by order of the Supreme Court of the State of New York, County of Richmond (Hon. Wayne P. Saitta, J.S.C.), duly entered in the office of the Clerk of the County of Richmond on duly entered in the office of the CIErk of the County of richmond on December 20, 2021 ("Order"), the application of the CITY OF NEW YORK ("City") to acquire certain real property, where not heretofore acquired for the same purpose, required for the reconstruction of roadways, sidewalks and curbs, and the installation of sanitary and storm sewers, water mains and appurtenances, was granted and the City was thereby authorized to file an acquisition map with the Office of the Clerk of Richmond County ("Map"). Said Map, showing the property acquired by the City, was filed with the Office of the Clerk of Richmond County. Title to the real property vested in the City of New York on December 30, 2021 ("Vesting Date").

PLEASE TAKE FURTHER NOTICE, that the City has acquired the parcels of real property as shown on the Map and described in the annexed Schedule A in fee simple absolute.

PLEASE TAKE FURTHER NOTICE, that pursuant to said Order and to §§503 and 504 of the Eminent Domain Procedure Law ("EDPL) of the State of New York, each and every person interested in the real property acquired in the above-referenced proceeding and having any claim or demand on account thereof shall have a period of three calendar years from the Vesting Date for this proceeding, to file a written claim with the Clerk of the Court of Richmond County, and to serve within the same timeframe a copy thereof on the Corporation Counsel of the City of New York, Tax and Bankruptcy Litigation Division, 100 Church Street, New York, NY 10007. Pursuant to EDPL §504, the claim shall include: