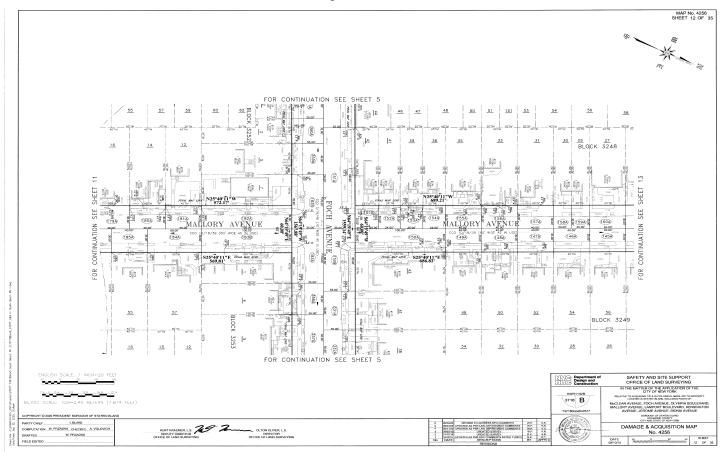

#### SOUTH BEACH AVENUE - STAGE 1

in the area generally bounded by Reid Avenue to the north, Quintard Street to the west, Olympia Boulevard to the south and Norway Avenue to the east, in the Borough of Staten Island, City and State of New York.

PLEASE TAKE NOTICE, that by order of the Supreme Court of the State of New York, County of Richmond (Hon. Wayne P. Saitta, J.S.C.), duly entered in the office of the Clerk of the County of Richmond on duly entered in the office of the CIErk of the County of richmond on December 20, 2021 ("Order"), the application of the CITY OF NEW YORK ("City") to acquire certain real property, where not heretofore acquired for the same purpose, required for the reconstruction of roadways, sidewalks and curbs, and the installation of sanitary and storm sewers, water mains and appurtenances, was granted and the City was thereby authorized to file an acquisition map with the Office of the Clerk of Richmond County ("Map"). Said Map, showing the property acquired by the City, was filed with the Office of the Clerk of Richmond County. Title to the real property vested in the City of New York on December 30, 2021 ("Vesting Date").

PLEASE TAKE FURTHER NOTICE, that the City has acquired the parcels of real property as shown on the Map and described in the annexed Schedule A in fee simple absolute.

PLEASE TAKE FURTHER NOTICE, that pursuant to said Order and to §§503 and 504 of the Eminent Domain Procedure Law ("EDPL) of the State of New York, each and every person interested in the real property acquired in the above-referenced proceeding and having any claim or demand on account thereof shall have a period of three calendar years from the Vesting Date for this proceeding, to file a written claim with the Clerk of the Court of Richmond County, and to serve within the same timeframe a copy thereof on the Corporation Counsel of the City of New York, Tax and Bankruptcy Litigation Division, 100 Church Street, New York, NY 10007. Pursuant to EDPL §504, the claim shall include: