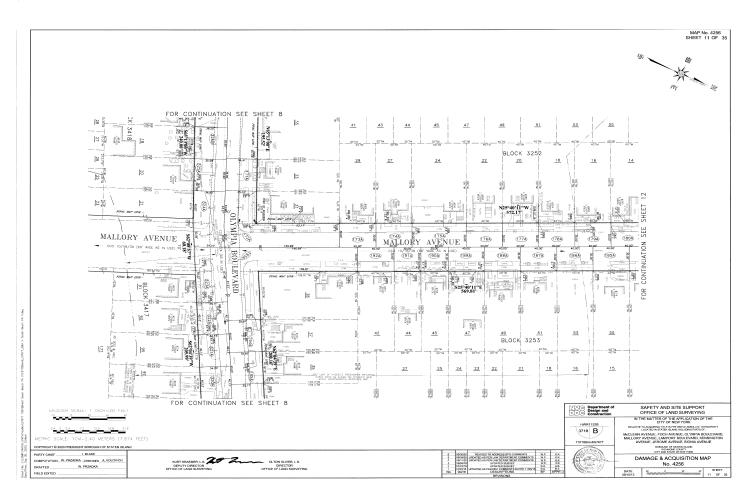

#### SOUTH BEACH AVENUE - STAGE 1

in the area generally bounded by Reid Avenue to the north, Quintard Street to the west, Olympia Boulevard to the south and Norway Avenue to the east, in the Borough of Staten Island, City and State of New York.

PLEASE TAKE NOTICE, that by order of the Supreme Court of the State of New York, County of Richmond (Hon. Wayne P. Saitta, J.S.C.), duly entered in the office of the Clerk of the County of Richmond on duly entered in the office of the CIErk of the County of richmond on December 20, 2021 ("Order"), the application of the CITY OF NEW YORK ("City") to acquire certain real property, where not heretofore acquired for the same purpose, required for the reconstruction of roadways, sidewalks and curbs, and the installation of sanitary and storm sewers, water mains and appurtenances, was granted and the City was thereby authorized to file an acquisition map with the Office of the Clerk of Richmond County ("Map"). Said Map, showing the property acquired by the City, was filed with the Office of the Clerk of Richmond County. Title to the real property vested in the City of New York on December 30, 2021 ("Vesting Date").

PLEASE TAKE FURTHER NOTICE, that the City has acquired the parcels of real property as shown on the Map and described in the annexed Schedule A in fee simple absolute.

PLEASE TAKE FURTHER NOTICE, that pursuant to said Order and to §§503 and 504 of the Eminent Domain Procedure Law ("EDPL) of the State of New York, each and every person interested in the real property acquired in the above-referenced proceeding and having any claim or demand on account thereof shall have a period of three calendar years from the Vesting Date for this proceeding, to file a written claim with the Clerk of the Court of Richmond County, and to serve within the same timeframe a copy thereof on the Corporation Counsel of the City of New York, Tax and Bankruptcy Litigation Division, 100 Church Street, New York, NY 10007. Pursuant to EDPL §504, the claim shall include: