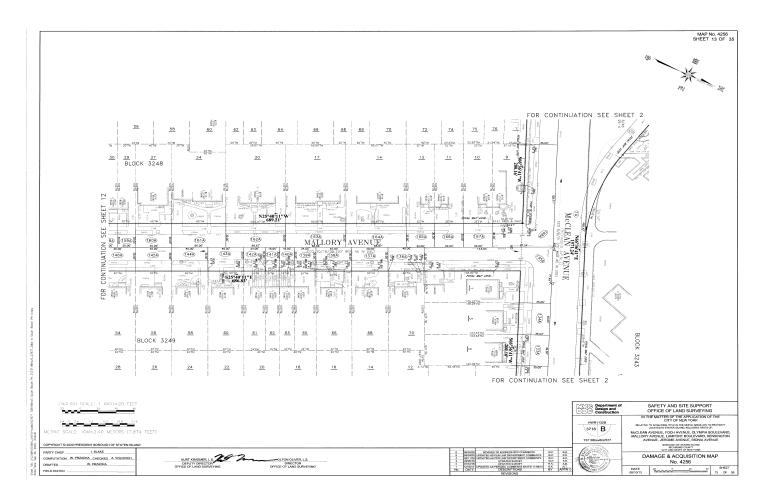

#### SOUTH BEACH AVENUE - STAGE 1

in the area generally bounded by Reid Avenue to the north, Quintard Street to the west, Olympia Boulevard to the south and Norway Avenue to the east, in the Borough of Staten Island, City and State of New York.

PLEASE TAKE NOTICE, that by order of the Supreme Court of the State of New York, County of Richmond (Hon. Wayne P. Saitta, J.S.C.), duly entered in the office of the Clerk of the County of Richmond on duly entered in the office of the CIErk of the County of richmond on December 20, 2021 ("Order"), the application of the CITY OF NEW YORK ("City") to acquire certain real property, where not heretofore acquired for the same purpose, required for the reconstruction of roadways, sidewalks and curbs, and the installation of sanitary and storm sewers, water mains and appurtenances, was granted and the City was thereby authorized to file an acquisition map with the Office of the Clerk of Richmond County ("Map"). Said Map, showing the property acquired by the City, was filed with the Office of the Clerk of Richmond County. Title to the real property vested in the City of New York on December 30, 2021 ("Vesting Date").

PLEASE TAKE FURTHER NOTICE, that the City has acquired the parcels of real property as shown on the Map and described in the annexed Schedule A in fee simple absolute.

PLEASE TAKE FURTHER NOTICE, that pursuant to said Order and to §§503 and 504 of the Eminent Domain Procedure Law ("EDPL) of the State of New York, each and every person interested in the real property acquired in the above-referenced proceeding and having any claim or demand on account thereof shall have a period of three calendar years from the Vesting Date for this proceeding, to file a written claim with the Clerk of the Court of Richmond County, and to serve within the same timeframe a copy thereof on the Corporation Counsel of the City of New York, Tax and Bankruptcy Litigation Division, 100 Church Street, New York, NY 10007. Pursuant to EDPL §504, the claim shall include: