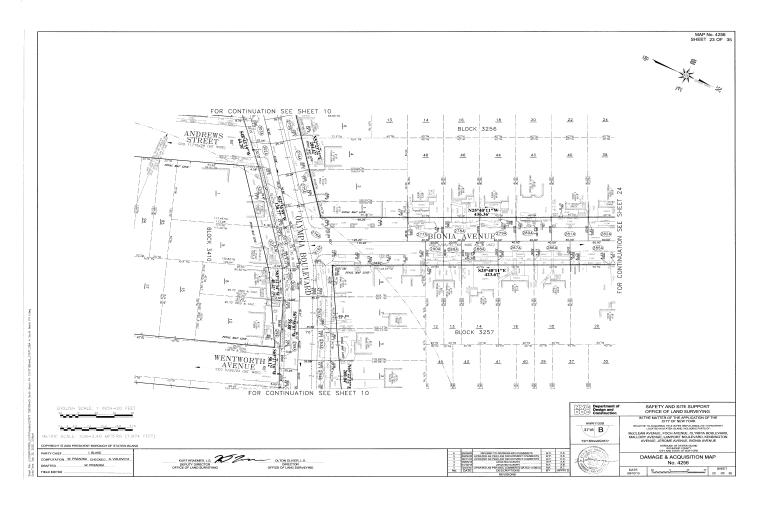

The properties proposed to be acquired are within the acquisition limits shown on Damage and Acquisition Map No. 5867, dated 4/10/2020, as follows:

- Hook Creek Boulevard from a point approximately 98 feet south of  $257^{\rm th}$  Street to  $149^{\rm th}$  Avenue,
- Frankton Street from 145th Avenue to dead end (Nassau County line),
- 145th Avenue from Francis Lewis Boulevard to dead end (Nassau County line),
- Hungry Harbor Road from Hook Creek Boulevard to dead end (Nassau County line),
- Francis Lewis Boulevard from a point approximately 100 feet West of 257th Street to 148th Avenue,
- 148th Avenue from Hook Creek Boulevard to 259th Street.
- 148th Drive from Hook Creek Boulevard to 259th Street,
- 259th Street from 147th Street to 148th Avenue,
- 147<sup>th</sup> Road from Francis Lewis Boulevard to 258th Street,
- $147^{\rm th}$  Drive from Francis Lewis Boulevard to 257th Street,
- 149th Road from 262nd Street to a point approximately 133 feet west of 262<sup>nd</sup> Street.

The properties proposed to be acquired include the following locations, as shown on the Tax Map of the City of New York for the Borough of Queens:

| BLOCK #: | PART OF LOT #:                                                            |
|----------|---------------------------------------------------------------------------|
| 13588    | 65                                                                        |
| 13589    | 48, 50                                                                    |
| 13601    | 1, 4, 7, 10, 13, 15, 23, 25, 27, 29, 35, 67                               |
| 13602    | 1, 18, 20                                                                 |
| 13603    | 59, 61                                                                    |
| 13631    | 1                                                                         |
| 13632    | 1, 5                                                                      |
| 13633    | 1, 15                                                                     |
| 13663    | 35, 38, 40, 41, 43, 46                                                    |
| 13670    | 2, 5, 6, 8, 9, 12, 14, 15, 17, 19, 22, 24, 26, 28, 45, 48, 50, 53, 57, 59 |
| 13671    | 36, 40, 42, 44, 46, 49, 52, 54, 55, 56, 58, 62, 63, 64                    |

| BLOCK #: | PART OF LOT #:                                                                                                                       |  |
|----------|--------------------------------------------------------------------------------------------------------------------------------------|--|
| 13681    | 33, 38, 39, 42, 43, 45, 47, 49,50, 55, 154                                                                                           |  |
| 13682    | 4, 16, 46, 154, 156, 159, 1001, 1002, 1003, 1004, 1005, 1006, 1007, 1008, 1009, 1010, 1011, 1012, 1013, 1014, 1015, 1016, 1017, 1018 |  |
| 13683    | 1, 9, 13, 14, 16, 18, 19, 21, 22, 24, 25, 27, 29, 31, 33, 37, 38, 41, 44, 46, 49, 52, 53, 54, 56, 58, 60, 62, 64                     |  |
| 13684    | 1, 68, 72, 73, 75, 78, 81, 83, 85, 87, 89, 91, 93, 94, 96, 97, 99                                                                    |  |
| 13685    | 12, 16, 18, 20                                                                                                                       |  |
| 13686    | 3, 5                                                                                                                                 |  |
| 13687    | 1, 78, 82, 84, 88                                                                                                                    |  |
| 13688    | 105, 110                                                                                                                             |  |
| 13689    | 40, 44                                                                                                                               |  |
| 13695    | 21, 24, 27, 29, 31, 33                                                                                                               |  |
| 13696    | 1                                                                                                                                    |  |
| 13701    | 1                                                                                                                                    |  |

The unlotted properties proposed to be acquired include the following locations, as shown on the Tax Map of the City of New York for the Borough of Queens:

| ADJACENT<br>BLOCK #: | ADJACENT LOT #:                                                                                                                                                          |
|----------------------|--------------------------------------------------------------------------------------------------------------------------------------------------------------------------|
| 13588                | 47, 65                                                                                                                                                                   |
| 13589                | 48, 50                                                                                                                                                                   |
| 13601                | 1, 4, 7, 10, 13, 15, 23, 25, 27, 29, 35, 40, 42, 43, 44, 46,                                                                                                             |
| 13602                | 1, 6, 8, 10, 12, 13, 15, 18, 20                                                                                                                                          |
| 13603                | 34, 36, 40, 42, 46, 48, 50, 53, 55, 57, 58, 59, 61                                                                                                                       |
| 13631                | 1, 23, 25, 27, 29                                                                                                                                                        |
| 13632                | 1, 5, 9, 11, 13, 15, 23, 25, 27, 29                                                                                                                                      |
| 13633                | 1, 15, 19, 21                                                                                                                                                            |
| 13663                | 19, 20, 21, 22, 24, 25, 26, 27, 35, 38, 40, 41, 43                                                                                                                       |
| 13670                | 2, 5, 6, 8, 9, 12, 14, 15, 17, 19, 22, 24, 26, 28, 48, 50, 53, 57, 59                                                                                                    |
| 13671                | 1, 36, 40, 42, 44, 46, 49, 52, 54, 55, 56, 58, 62, 63, 64                                                                                                                |
| 13681                | 33, 38, 39, 42, 43, 45, 47, 49, 50, 55, 60, 61, 63, 64, 70, 79, 84, 85, 86, 88, 154                                                                                      |
| 13682                | 4, 16, 42, 43, 45, 46, 47, 48, 51, 54, 55, 56, 154, 156, 159, 1001, 1002, 1003, 1004, 1005, 1006, 1007, 1008, 1009, 1010, 1011, 1012, 1013, 1014, 1015, 1016, 1017, 1018 |
| 13683                | 1, 9, 13, 14, 16, 18, 19, 21, 22, 24, 25, 27, 29, 31, 33, 37, 38, 41, 44, 46, 49, 52, 53, 54, 56, 58, 60, 62, 64                                                         |
| 13684                | 1,7, 9, 12, 14, 16, 18, 20, 22, 24, 26, 28, 30, 32, 34, 36, 38, 40, 68, 72, 73, 75, 78, 81, 83, 85, 87, 89, 91, 93, 94, 96, 97, 99                                       |
| 13685                | 1, 6, 10, 12, 16, 18, 20                                                                                                                                                 |
| 13686                | 3, 5                                                                                                                                                                     |
| 13687                | 1, 47, 49, 51, 53, 56, 58, 59, 63, 65, 67, 69, 71, 73, 77, 84, 88                                                                                                        |
| 13688                | 50, 52, 54, 56, 58, 60, 105, 110, 112, 119, 121, 123, 125, 127, 130, 131, 133, 135, 137, 139, 141                                                                        |
| 13689                | 1, 3, 5, 7, 9, 11, 13, 15, 17, 19, 21, 23, 25, 26, 27, 29, 30, 31, 35, 37, 39, 40, 44                                                                                    |
| 13690                | 76, 77                                                                                                                                                                   |
| 13693                | 1, 13, 21                                                                                                                                                                |
| 13694                | 9, 11, 13, 16, 17, 19                                                                                                                                                    |
| 13695                | 21, 24, 27, 29, 31, 33                                                                                                                                                   |
| 13696                | 1, 2, 6, 7, 9, 11,12, 42, 45, 46, 48, 49, 50, 51, 53, 54, 56                                                                                                             |

| ADJACENT<br>BLOCK #: | ADJACENT LOT #: |  |
|----------------------|-----------------|--|
| 13701                | 1               |  |
| 13704                | 4               |  |

There are no proposed alternate locations.