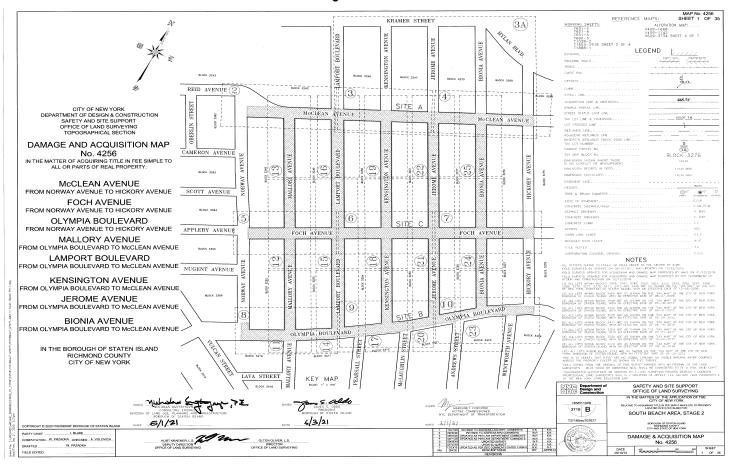

#### SOUTH BEACH AVENUE - STAGE 1

in the area generally bounded by Reid Avenue to the north, Quintard Street to the west, Olympia Boulevard to the south and Norway Avenue to the east, in the Borough of Staten Island, City and State of New York.

PLEASE TAKE NOTICE, that by order of the Supreme Court of the State of New York, County of Richmond (Hon. Wayne P. Saitta, J.S.C.), duly entered in the office of the Clerk of the County of Richmond on duly entered in the office of the CIErk of the County of richmond on December 20, 2021 ("Order"), the application of the CITY OF NEW YORK ("City") to acquire certain real property, where not heretofore acquired for the same purpose, required for the reconstruction of roadways, sidewalks and curbs, and the installation of sanitary and storm sewers, water mains and appurtenances, was granted and the City was thereby authorized to file an acquisition map with the Office of the Clerk of Richmond County ("Map"). Said Map, showing the property acquired by the City, was filed with the Office of the Clerk of Richmond County. Title to the real property vested in the City of New York on December 30, 2021 ("Vesting Date").