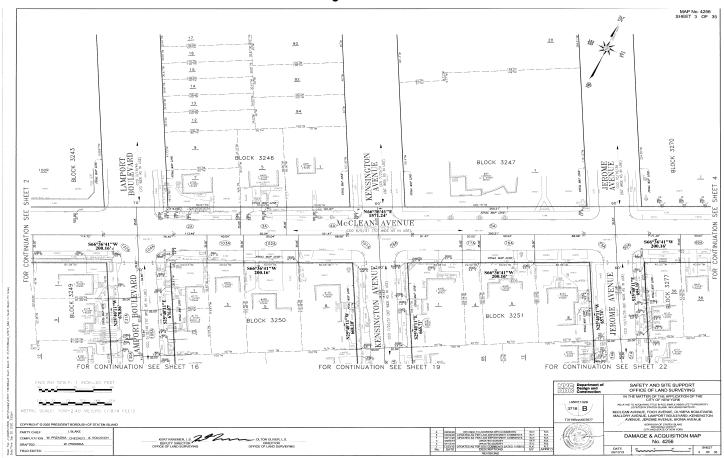

#### RICHMOND COUNTY

■ NOTICE

RICHMOND COUNTY I.A.S. PART 89 NOTICE OF ACQUISITION **INDEX NUMBER CY4519/2021** CONDEMNATION PROCEEDING

IN THE MATTER OF the Application of the CITY OF NEW YORK Relative to Acquiring Title in Fee Simple Absolute to certain real property located in Staten Island for:

#### SOUTH BEACH AVENUE - STAGE 1

in the area generally bounded by Reid Avenue to the north, Quintard Street to the west, Olympia Boulevard to the south and Norway Avenue to the east, in the Borough of Staten Island, City and State of New York.

PLEASE TAKE NOTICE, that by order of the Supreme Court of the State of New York, County of Richmond (Hon. Wayne P. Saitta, J.S.C.), duly entered in the office of the Clerk of the County of Richmond on duly entered in the office of the CIErk of the County of richmond on December 20, 2021 ("Order"), the application of the CITY OF NEW YORK ("City") to acquire certain real property, where not heretofore acquired for the same purpose, required for the reconstruction of roadways, sidewalks and curbs, and the installation of sanitary and storm sewers, water mains and appurtenances, was granted and the City was thereby authorized to file an acquisition map with the Office of the Clerk of Richmond County ("Map"). Said Map, showing the property acquired by the City, was filed with the Office of the Clerk of Richmond County. Title to the real property vested in the City of New York on December 30, 2021 ("Vesting Date").

PLEASE TAKE FURTHER NOTICE, that the City has acquired the parcels of real property as shown on the Map and described in the annexed Schedule A in fee simple absolute.

PLEASE TAKE FURTHER NOTICE, that pursuant to said Order and to §§503 and 504 of the Eminent Domain Procedure Law ("EDPL) of the State of New York, each and every person interested in the real property acquired in the above-referenced proceeding and having any claim or demand on account thereof shall have a period of three calendar years from the Vesting Date for this proceeding, to file a written claim with the Clerk of the Court of Richmond County, and to serve within the same timeframe a copy thereof on the Corporation Counsel of the City of New York, Tax and Bankruptcy Litigation Division, 100 Church Street, New York, NY 10007. Pursuant to EDPL §504, the claim shall include: