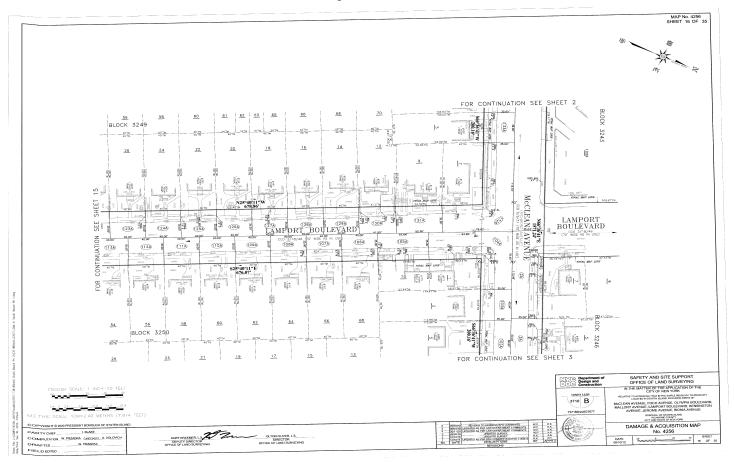

#### SOUTH BEACH AVENUE - STAGE 1

in the area generally bounded by Reid Avenue to the north, Quintard Street to the west, Olympia Boulevard to the south and Norway Avenue to the east, in the Borough of Staten Island, City and State of New York.

PLEASE TAKE NOTICE, that by order of the Supreme Court of the State of New York, County of Richmond (Hon. Wayne P. Saitta, J.S.C.), duly entered in the office of the Clerk of the County of Richmond on duly entered in the office of the CIErk of the County of richmond on December 20, 2021 ("Order"), the application of the CITY OF NEW YORK ("City") to acquire certain real property, where not heretofore acquired for the same purpose, required for the reconstruction of roadways, sidewalks and curbs, and the installation of sanitary and storm sewers, water mains and appurtenances, was granted and the City was thereby authorized to file an acquisition map with the Office of the Clerk of Richmond County ("Map"). Said Map, showing the property acquired by the City, was filed with the Office of the Clerk of Richmond County. Title to the real property vested in the City of New York on December 30, 2021 ("Vesting Date").

PLEASE TAKE FURTHER NOTICE, that the City has acquired the parcels of real property as shown on the Map and described in the annexed Schedule A in fee simple absolute.

PLEASE TAKE FURTHER NOTICE, that pursuant to said Order and to §§503 and 504 of the Eminent Domain Procedure Law ("EDPL) of the State of New York, each and every person interested in the real property acquired in the above-referenced proceeding and having any claim or demand on account thereof shall have a period of three calendar years from the Vesting Date for this proceeding, to file a written claim with the Clerk of the Court of Richmond County, and to serve within the same timeframe a copy thereof on the Corporation Counsel of the City of New York, Tax and Bankruptcy Litigation Division, 100 Church Street, New York, NY 10007. Pursuant to EDPL §504, the claim shall include: