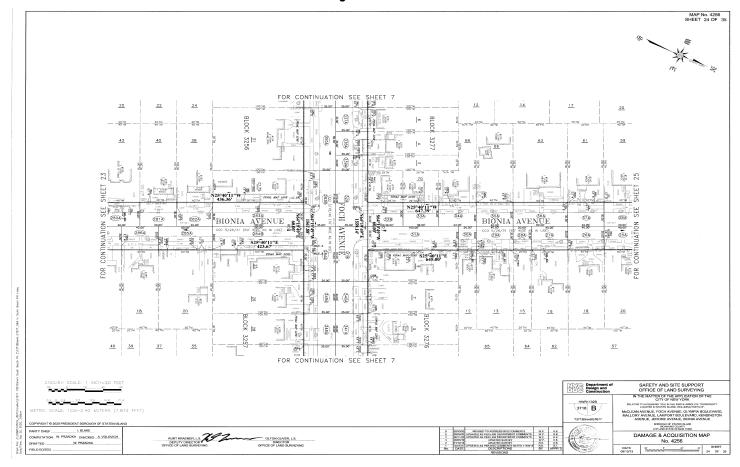

The properties proposed to be acquired are within the acquisition limits shown on Damage and Acquisition Map No. 5867, dated 4/10/2020, as follows:

- Hook Creek Boulevard from a point approximately 98 feet south of  $257^{\rm th}$  Street to  $149^{\rm th}$  Avenue,
- Frankton Street from 145th Avenue to dead end (Nassau County line),
- 145th Avenue from Francis Lewis Boulevard to dead end (Nassau County line),
- Hungry Harbor Road from Hook Creek Boulevard to dead end (Nassau County line),
- Francis Lewis Boulevard from a point approximately 100 feet West of 257th Street to 148th Avenue,
- 148th Avenue from Hook Creek Boulevard to 259th Street.
- 148th Drive from Hook Creek Boulevard to 259th Street,
- 259th Street from 147th Street to 148th Avenue,
- 147<sup>th</sup> Road from Francis Lewis Boulevard to 258th Street,
- $147^{\rm th}$  Drive from Francis Lewis Boulevard to 257th Street,
- 149th Road from 262nd Street to a point approximately 133 feet west of 262<sup>nd</sup> Street.

The properties proposed to be acquired include the following locations, as shown on the Tax Map of the City of New York for the Borough of Queens:

| BLOCK #: | PART OF LOT #:                                                            |
|----------|---------------------------------------------------------------------------|
| 13588    | 65                                                                        |
| 13589    | 48, 50                                                                    |
| 13601    | 1, 4, 7, 10, 13, 15, 23, 25, 27, 29, 35, 67                               |
| 13602    | 1, 18, 20                                                                 |
| 13603    | 59, 61                                                                    |
| 13631    | 1                                                                         |
| 13632    | 1, 5                                                                      |
| 13633    | 1, 15                                                                     |
| 13663    | 35, 38, 40, 41, 43, 46                                                    |
| 13670    | 2, 5, 6, 8, 9, 12, 14, 15, 17, 19, 22, 24, 26, 28, 45, 48, 50, 53, 57, 59 |
| 13671    | 36, 40, 42, 44, 46, 49, 52, 54, 55, 56, 58, 62, 63, 64                    |

| BLOCK #: | PART OF LOT #:                                                                                                                       |  |
|----------|--------------------------------------------------------------------------------------------------------------------------------------|--|
| 13681    | 33, 38, 39, 42, 43, 45, 47, 49,50, 55, 154                                                                                           |  |
| 13682    | 4, 16, 46, 154, 156, 159, 1001, 1002, 1003, 1004, 1005, 1006, 1007, 1008, 1009, 1010, 1011, 1012, 1013, 1014, 1015, 1016, 1017, 1018 |  |
| 13683    | 1, 9, 13, 14, 16, 18, 19, 21, 22, 24, 25, 27, 29, 31, 33, 37, 38, 41, 44, 46, 49, 52, 53, 54, 56, 58, 60, 62, 64                     |  |
| 13684    | 1, 68, 72, 73, 75, 78, 81, 83, 85, 87, 89, 91, 93, 94, 96, 97, 99                                                                    |  |
| 13685    | 12, 16, 18, 20                                                                                                                       |  |
| 13686    | 3, 5                                                                                                                                 |  |
| 13687    | 1, 78, 82, 84, 88                                                                                                                    |  |
| 13688    | 105, 110                                                                                                                             |  |
| 13689    | 40, 44                                                                                                                               |  |
| 13695    | 21, 24, 27, 29, 31, 33                                                                                                               |  |
| 13696    | 1                                                                                                                                    |  |
| 13701    | 1                                                                                                                                    |  |

The unlotted properties proposed to be acquired include the following locations, as shown on the Tax Map of the City of New York for the Borough of Queens:

| ADJACENT<br>BLOCK #: | ADJACENT LOT #:                                                                                                                                                          |
|----------------------|--------------------------------------------------------------------------------------------------------------------------------------------------------------------------|
| 13588                | 47, 65                                                                                                                                                                   |
| 13589                | 48, 50                                                                                                                                                                   |
| 13601                | 1, 4, 7, 10, 13, 15, 23, 25, 27, 29, 35, 40, 42, 43, 44, 46,                                                                                                             |
| 13602                | 1, 6, 8, 10, 12, 13, 15, 18, 20                                                                                                                                          |
| 13603                | 34, 36, 40, 42, 46, 48, 50, 53, 55, 57, 58, 59, 61                                                                                                                       |
| 13631                | 1, 23, 25, 27, 29                                                                                                                                                        |
| 13632                | 1, 5, 9, 11, 13, 15, 23, 25, 27, 29                                                                                                                                      |
| 13633                | 1, 15, 19, 21                                                                                                                                                            |
| 13663                | 19, 20, 21, 22, 24, 25, 26, 27, 35, 38, 40, 41, 43                                                                                                                       |
| 13670                | 2, 5, 6, 8, 9, 12, 14, 15, 17, 19, 22, 24, 26, 28, 48, 50, 53, 57, 59                                                                                                    |
| 13671                | 1, 36, 40, 42, 44, 46, 49, 52, 54, 55, 56, 58, 62, 63, 64                                                                                                                |
| 13681                | 33, 38, 39, 42, 43, 45, 47, 49, 50, 55, 60, 61, 63, 64, 70, 79, 84, 85, 86, 88, 154                                                                                      |
| 13682                | 4, 16, 42, 43, 45, 46, 47, 48, 51, 54, 55, 56, 154, 156, 159, 1001, 1002, 1003, 1004, 1005, 1006, 1007, 1008, 1009, 1010, 1011, 1012, 1013, 1014, 1015, 1016, 1017, 1018 |
| 13683                | 1, 9, 13, 14, 16, 18, 19, 21, 22, 24, 25, 27, 29, 31, 33, 37, 38, 41, 44, 46, 49, 52, 53, 54, 56, 58, 60, 62, 64                                                         |
| 13684                | 1,7, 9, 12, 14, 16, 18, 20, 22, 24, 26, 28, 30, 32, 34, 36, 38, 40, 68, 72, 73, 75, 78, 81, 83, 85, 87, 89, 91, 93, 94, 96, 97, 99                                       |
| 13685                | 1, 6, 10, 12, 16, 18, 20                                                                                                                                                 |
| 13686                | 3, 5                                                                                                                                                                     |
| 13687                | 1, 47, 49, 51, 53, 56, 58, 59, 63, 65, 67, 69, 71, 73, 77, 84, 88                                                                                                        |
| 13688                | 50, 52, 54, 56, 58, 60, 105, 110, 112, 119, 121, 123, 125, 127, 130, 131, 133, 135, 137, 139, 141                                                                        |
| 13689                | 1, 3, 5, 7, 9, 11, 13, 15, 17, 19, 21, 23, 25, 26, 27, 29, 30, 31, 35, 37, 39, 40, 44                                                                                    |
| 13690                | 76, 77                                                                                                                                                                   |
| 13693                | 1, 13, 21                                                                                                                                                                |
| 13694                | 9, 11, 13, 16, 17, 19                                                                                                                                                    |
| 13695                | 21, 24, 27, 29, 31, 33                                                                                                                                                   |
| 13696                | 1, 2, 6, 7, 9, 11,12, 42, 45, 46, 48, 49, 50, 51, 53, 54, 56                                                                                                             |

| ADJACENT<br>BLOCK #: | ADJACENT LOT #: |  |
|----------------------|-----------------|--|
| 13701                | 1               |  |
| 13704                | 4               |  |

There are no proposed alternate locations.