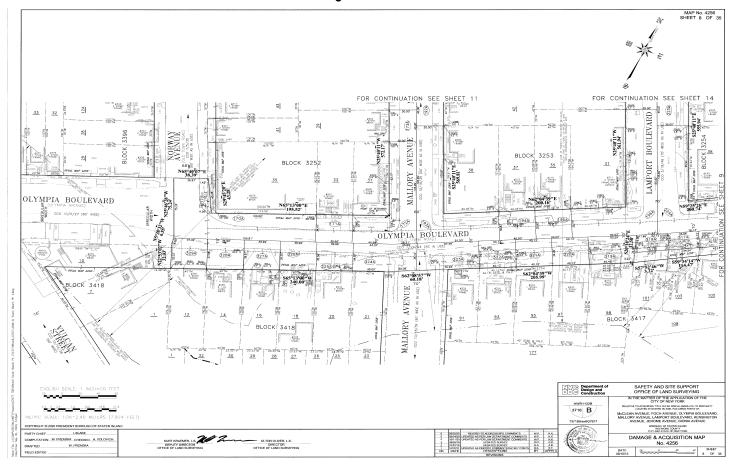

#### RICHMOND COUNTY

■ NOTICE

RICHMOND COUNTY I.A.S. PART 89 NOTICE OF ACQUISITION **INDEX NUMBER CY4519/2021** CONDEMNATION PROCEEDING

IN THE MATTER OF the Application of the CITY OF NEW YORK Relative to Acquiring Title in Fee Simple Absolute to certain real property located in Staten Island for:

#### SOUTH BEACH AVENUE - STAGE 1

in the area generally bounded by Reid Avenue to the north, Quintard Street to the west, Olympia Boulevard to the south and Norway Avenue to the east, in the Borough of Staten Island, City and State of New York.

PLEASE TAKE NOTICE, that by order of the Supreme Court of the State of New York, County of Richmond (Hon. Wayne P. Saitta, J.S.C.), duly entered in the office of the Clerk of the County of Richmond on duly entered in the office of the CIErk of the County of richmond on December 20, 2021 ("Order"), the application of the CITY OF NEW YORK ("City") to acquire certain real property, where not heretofore acquired for the same purpose, required for the reconstruction of roadways, sidewalks and curbs, and the installation of sanitary and storm sewers, water mains and appurtenances, was granted and the City was thereby authorized to file an acquisition map with the Office of the Clerk of Richmond County ("Map"). Said Map, showing the property acquired by the City, was filed with the Office of the Clerk of Richmond County. Title to the real property vested in the City of New York on December 30, 2021 ("Vesting Date").

PLEASE TAKE FURTHER NOTICE, that the City has acquired the parcels of real property as shown on the Map and described in the annexed Schedule A in fee simple absolute.

PLEASE TAKE FURTHER NOTICE, that pursuant to said Order and to §§503 and 504 of the Eminent Domain Procedure Law ("EDPL) of the State of New York, each and every person interested in the real property acquired in the above-referenced proceeding and having any claim or demand on account thereof shall have a period of three calendar years from the Vesting Date for this proceeding, to file a written claim with the Clerk of the Court of Richmond County, and to serve within the same timeframe a copy thereof on the Corporation Counsel of the City of New York, Tax and Bankruptcy Litigation Division, 100 Church Street, New York, NY 10007. Pursuant to EDPL §504, the claim shall include: