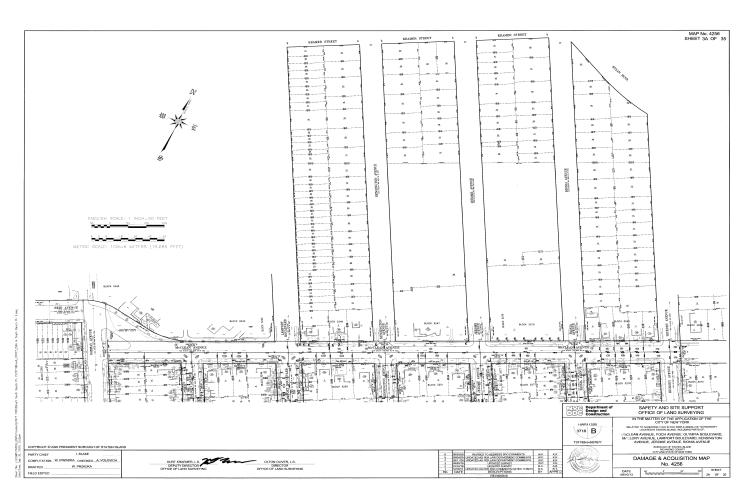

#### RICHMOND COUNTY

■ NOTICE

RICHMOND COUNTY I.A.S. PART 89 NOTICE OF ACQUISITION **INDEX NUMBER CY4519/2021** CONDEMNATION PROCEEDING

IN THE MATTER OF the Application of the CITY OF NEW YORK Relative to Acquiring Title in Fee Simple Absolute to certain real property located in Staten Island for:

#### SOUTH BEACH AVENUE - STAGE 1

in the area generally bounded by Reid Avenue to the north, Quintard Street to the west, Olympia Boulevard to the south and Norway Avenue to the east, in the Borough of Staten Island, City and State of New York.

PLEASE TAKE NOTICE, that by order of the Supreme Court of the State of New York, County of Richmond (Hon. Wayne P. Saitta, J.S.C.), duly entered in the office of the Clerk of the County of Richmond on duly entered in the office of the CIErk of the County of richmond on December 20, 2021 ("Order"), the application of the CITY OF NEW YORK ("City") to acquire certain real property, where not heretofore acquired for the same purpose, required for the reconstruction of roadways, sidewalks and curbs, and the installation of sanitary and storm sewers, water mains and appurtenances, was granted and the City was thereby authorized to file an acquisition map with the Office of the Clerk of Richmond County ("Map"). Said Map, showing the property acquired by the City, was filed with the Office of the Clerk of Richmond County. Title to the real property vested in the City of New York on December 30, 2021 ("Vesting Date").

PLEASE TAKE FURTHER NOTICE, that the City has acquired the parcels of real property as shown on the Map and described in the annexed Schedule A in fee simple absolute.

PLEASE TAKE FURTHER NOTICE, that pursuant to said Order and to §§503 and 504 of the Eminent Domain Procedure Law ("EDPL) of the State of New York, each and every person interested in the real property acquired in the above-referenced proceeding and having any claim or demand on account thereof shall have a period of three calendar years from the Vesting Date for this proceeding, to file a written claim with the Clerk of the Court of Richmond County, and to serve within the same timeframe a copy thereof on the Corporation Counsel of the City of New York, Tax and Bankruptcy Litigation Division, 100 Church Street, New York, NY 10007. Pursuant to EDPL §504, the claim shall include: