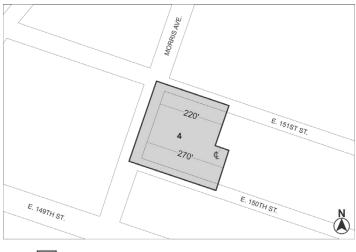

# BOROUGH OF THE BRONX Nos. 1 & 2 $OUR\ LADY\ OF\ PITY\ -\ 272\ EAST\ 151^{ST}\ STREET\ REZONING \\ No.\ 1$

CD 1 C 210321 ZMX

IN THE MATTER OF an application submitted by Our Lady of Pity Apartments LLC, pursuant to Sections 197-c and 201 of the New York City Charter for an amendment of the Zoning Map, Section No. 6a, by changing from an R6 District to an R7A District property bounded by East 151st Street, a line 220 feet southeasterly of Morris Avenue, a line midway between East 150th Street and East 151st Street, a line 270 feet southeasterly of Morris Avenue, East 150th Street, and Morris Avenue, as shown on a diagram (for illustrative purposes only) dated November 1, 2021, and subject to the conditions of CEQR Declaration E-652.