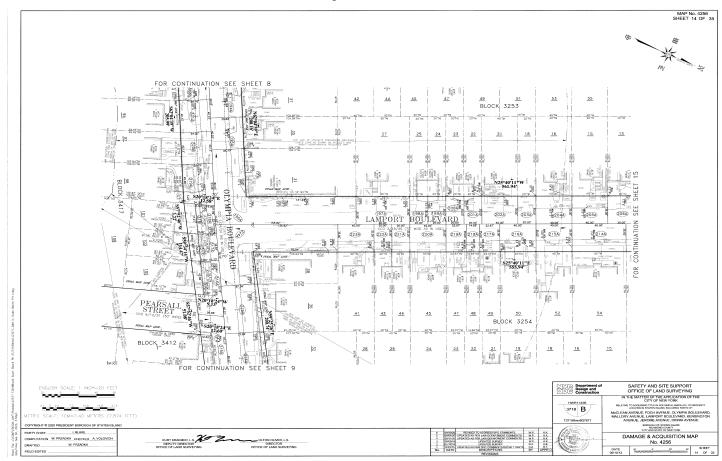

#### SOUTH BEACH AVENUE - STAGE 1

in the area generally bounded by Reid Avenue to the north, Quintard Street to the west, Olympia Boulevard to the south and Norway Avenue to the east, in the Borough of Staten Island, City and State of New York.

PLEASE TAKE NOTICE, that by order of the Supreme Court of the State of New York, County of Richmond (Hon. Wayne P. Saitta, J.S.C.), duly entered in the office of the Clerk of the County of Richmond on duly entered in the office of the CIErk of the County of richmond on December 20, 2021 ("Order"), the application of the CITY OF NEW YORK ("City") to acquire certain real property, where not heretofore acquired for the same purpose, required for the reconstruction of roadways, sidewalks and curbs, and the installation of sanitary and storm sewers, water mains and appurtenances, was granted and the City was thereby authorized to file an acquisition map with the Office of the Clerk of Richmond County ("Map"). Said Map, showing the property acquired by the City, was filed with the Office of the Clerk of Richmond County. Title to the real property vested in the City of New York on December 30, 2021 ("Vesting Date").

PLEASE TAKE FURTHER NOTICE, that the City has acquired the parcels of real property as shown on the Map and described in the annexed Schedule A in fee simple absolute.

PLEASE TAKE FURTHER NOTICE, that pursuant to said Order and to §§503 and 504 of the Eminent Domain Procedure Law ("EDPL) of the State of New York, each and every person interested in the real property acquired in the above-referenced proceeding and having any claim or demand on account thereof shall have a period of three calendar years from the Vesting Date for this proceeding, to file a written claim with the Clerk of the Court of Richmond County, and to serve within the same timeframe a copy thereof on the Corporation Counsel of the City of New York, Tax and Bankruptcy Litigation Division, 100 Church Street, New York, NY 10007. Pursuant to EDPL §504, the claim shall include: