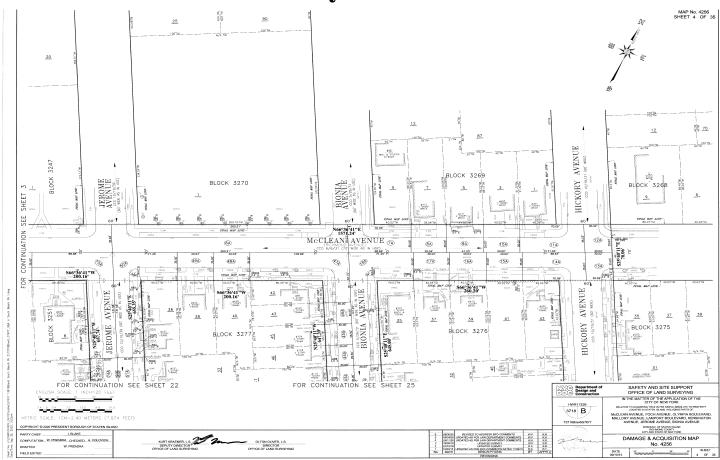

#### RICHMOND COUNTY

■ NOTICE

RICHMOND COUNTY I.A.S. PART 89 NOTICE OF ACQUISITION **INDEX NUMBER CY4519/2021** CONDEMNATION PROCEEDING

IN THE MATTER OF the Application of the CITY OF NEW YORK Relative to Acquiring Title in Fee Simple Absolute to certain real property located in Staten Island for:

#### SOUTH BEACH AVENUE - STAGE 1

in the area generally bounded by Reid Avenue to the north, Quintard Street to the west, Olympia Boulevard to the south and Norway Avenue to the east, in the Borough of Staten Island, City and State of New York.

PLEASE TAKE NOTICE, that by order of the Supreme Court of the State of New York, County of Richmond (Hon. Wayne P. Saitta, J.S.C.), duly entered in the office of the Clerk of the County of Richmond on duly entered in the office of the CIErk of the County of richmond on December 20, 2021 ("Order"), the application of the CITY OF NEW YORK ("City") to acquire certain real property, where not heretofore acquired for the same purpose, required for the reconstruction of roadways, sidewalks and curbs, and the installation of sanitary and storm sewers, water mains and appurtenances, was granted and the City was thereby authorized to file an acquisition map with the Office of the Clerk of Richmond County ("Map"). Said Map, showing the property acquired by the City, was filed with the Office of the Clerk of Richmond County. Title to the real property vested in the City of New York on December 30, 2021 ("Vesting Date").

PLEASE TAKE FURTHER NOTICE, that the City has acquired the parcels of real property as shown on the Map and described in the annexed Schedule A in fee simple absolute.

PLEASE TAKE FURTHER NOTICE, that pursuant to said Order and to §§503 and 504 of the Eminent Domain Procedure Law ("EDPL) of the State of New York, each and every person interested in the real property acquired in the above-referenced proceeding and having any claim or demand on account thereof shall have a period of three calendar years from the Vesting Date for this proceeding, to file a written claim with the Clerk of the Court of Richmond County, and to serve within the same timeframe a copy thereof on the Corporation Counsel of the City of New York, Tax and Bankruptcy Litigation Division, 100 Church Street, New York, NY 10007. Pursuant to EDPL §504, the claim shall include: