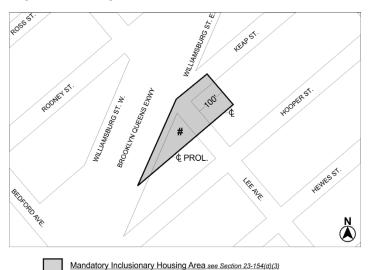

CD 1 C 210312 ZMK

**IN THE MATTER OF** an application submitted by Sbeny Holdings LLC, pursuant to Sections 197-c and 201 of the New York City Charter for an amendment of the Zoning Map, Section No. 12d:

- eliminating from within an existing R6 District a C1-3 District bounded by Williamsburg Street East, Lee Avenue, and the southwesterly prolongation of a line midway between Keap Street and Hooper Street;
- changing from an R6 District to an R7X District property bounded by Williamsburg Street East, Keap Street and its southwesterly centerline prolongation, a line 100 feet northeasterly of Lee Avenue, and a line midway between Keap Street and Hooper Street and its southwesterly prolongation; and
- 3. establishing within the proposed R7X District a C2-4 District bounded by Williamsburg Street East, Keap Street and its southwesterly centerline prolongation, a line 100 feet northeasterly of Lee Avenue, and a line midway between Keap Street and Hooper Street and its southwesterly prolongation;

as shown on a diagram (for illustrative purposes only) dated November 15, 2021.