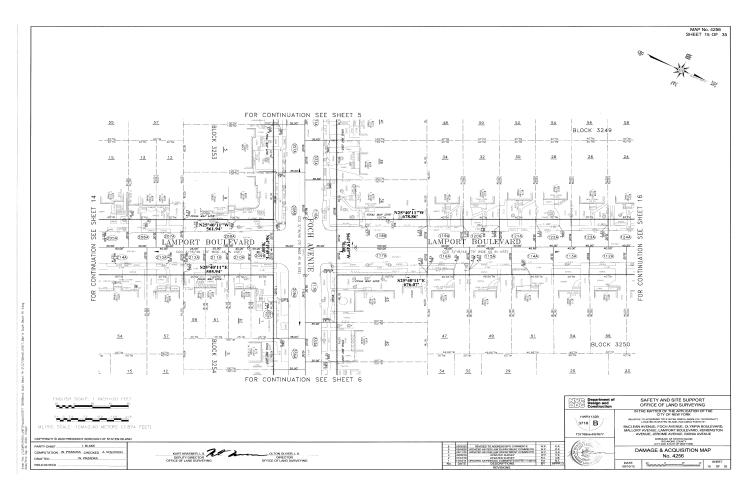

#### SOUTH BEACH AVENUE - STAGE 1

in the area generally bounded by Reid Avenue to the north, Quintard Street to the west, Olympia Boulevard to the south and Norway Avenue to the east, in the Borough of Staten Island, City and State of New York.

PLEASE TAKE NOTICE, that by order of the Supreme Court of the State of New York, County of Richmond (Hon. Wayne P. Saitta, J.S.C.), duly entered in the office of the Clerk of the County of Richmond on duly entered in the office of the CIErk of the County of richmond on December 20, 2021 ("Order"), the application of the CITY OF NEW YORK ("City") to acquire certain real property, where not heretofore acquired for the same purpose, required for the reconstruction of roadways, sidewalks and curbs, and the installation of sanitary and storm sewers, water mains and appurtenances, was granted and the City was thereby authorized to file an acquisition map with the Office of the Clerk of Richmond County ("Map"). Said Map, showing the property acquired by the City, was filed with the Office of the Clerk of Richmond County. Title to the real property vested in the City of New York on December 30, 2021 ("Vesting Date").

PLEASE TAKE FURTHER NOTICE, that the City has acquired the parcels of real property as shown on the Map and described in the annexed Schedule A in fee simple absolute.

PLEASE TAKE FURTHER NOTICE, that pursuant to said Order and to §§503 and 504 of the Eminent Domain Procedure Law ("EDPL) of the State of New York, each and every person interested in the real property acquired in the above-referenced proceeding and having any claim or demand on account thereof shall have a period of three calendar years from the Vesting Date for this proceeding, to file a written claim with the Clerk of the Court of Richmond County, and to serve within the same timeframe a copy thereof on the Corporation Counsel of the City of New York, Tax and Bankruptcy Litigation Division, 100 Church Street, New York, NY 10007. Pursuant to EDPL §504, the claim shall include: