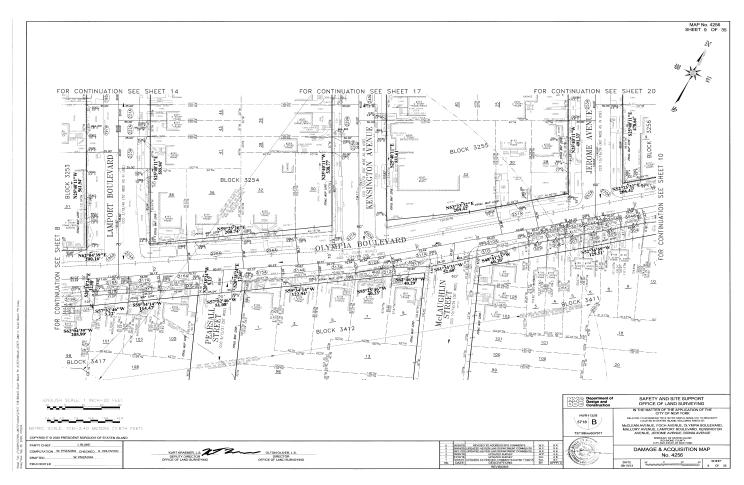

#### RICHMOND COUNTY

■ NOTICE

RICHMOND COUNTY I.A.S. PART 89 NOTICE OF ACQUISITION **INDEX NUMBER CY4519/2021** CONDEMNATION PROCEEDING

IN THE MATTER OF the Application of the CITY OF NEW YORK Relative to Acquiring Title in Fee Simple Absolute to certain real property located in Staten Island for:

#### SOUTH BEACH AVENUE - STAGE 1

in the area generally bounded by Reid Avenue to the north, Quintard Street to the west, Olympia Boulevard to the south and Norway Avenue to the east, in the Borough of Staten Island, City and State of New York.

PLEASE TAKE NOTICE, that by order of the Supreme Court of the State of New York, County of Richmond (Hon. Wayne P. Saitta, J.S.C.), duly entered in the office of the Clerk of the County of Richmond on duly entered in the office of the CIErk of the County of richmond on December 20, 2021 ("Order"), the application of the CITY OF NEW YORK ("City") to acquire certain real property, where not heretofore acquired for the same purpose, required for the reconstruction of roadways, sidewalks and curbs, and the installation of sanitary and storm sewers, water mains and appurtenances, was granted and the City was thereby authorized to file an acquisition map with the Office of the Clerk of Richmond County ("Map"). Said Map, showing the property acquired by the City, was filed with the Office of the Clerk of Richmond County. Title to the real property vested in the City of New York on December 30, 2021 ("Vesting Date").

PLEASE TAKE FURTHER NOTICE, that the City has acquired the parcels of real property as shown on the Map and described in the annexed Schedule A in fee simple absolute.

PLEASE TAKE FURTHER NOTICE, that pursuant to said Order and to §§503 and 504 of the Eminent Domain Procedure Law ("EDPL) of the State of New York, each and every person interested in the real property acquired in the above-referenced proceeding and having any claim or demand on account thereof shall have a period of three calendar years from the Vesting Date for this proceeding, to file a written claim with the Clerk of the Court of Richmond County, and to serve within the same timeframe a copy thereof on the Corporation Counsel of the City of New York, Tax and Bankruptcy Litigation Division, 100 Church Street, New York, NY 10007. Pursuant to EDPL §504, the claim shall include: