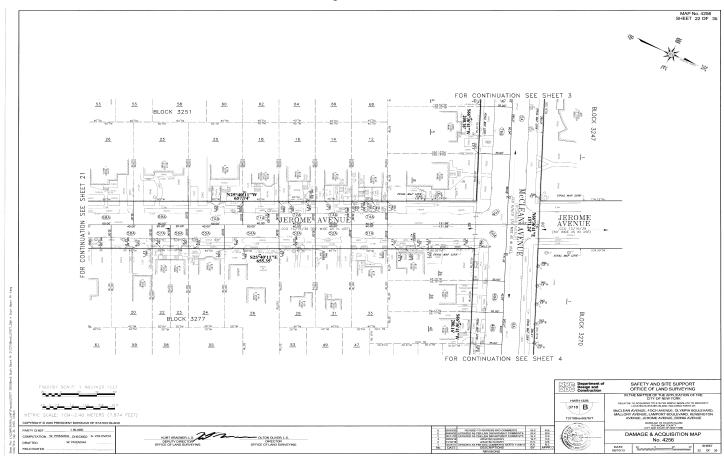

The properties proposed to be acquired are within the acquisition limits shown on Damage and Acquisition Map No. 5867, dated 4/10/2020, as follows:

- Hook Creek Boulevard from a point approximately 98 feet south of  $257^{\rm th}$  Street to  $149^{\rm th}$  Avenue,
- Frankton Street from 145th Avenue to dead end (Nassau County line),
- 145th Avenue from Francis Lewis Boulevard to dead end (Nassau County line),
- Hungry Harbor Road from Hook Creek Boulevard to dead end (Nassau County line),
- Francis Lewis Boulevard from a point approximately 100 feet West of 257th Street to 148th Avenue,
- 148th Avenue from Hook Creek Boulevard to 259th Street.
- 148th Drive from Hook Creek Boulevard to 259th Street,
- 259th Street from 147th Street to 148th Avenue,
- 147<sup>th</sup> Road from Francis Lewis Boulevard to 258th Street,
- $147^{\rm th}$  Drive from Francis Lewis Boulevard to 257th Street,
- 149th Road from 262nd Street to a point approximately 133 feet west of 262<sup>nd</sup> Street.

The properties proposed to be acquired include the following locations, as shown on the Tax Map of the City of New York for the Borough of Queens:

| BLOCK #: | PART OF LOT #:                                                            |
|----------|---------------------------------------------------------------------------|
| 13588    | 65                                                                        |
| 13589    | 48, 50                                                                    |
| 13601    | 1, 4, 7, 10, 13, 15, 23, 25, 27, 29, 35, 67                               |
| 13602    | 1, 18, 20                                                                 |
| 13603    | 59, 61                                                                    |
| 13631    | 1                                                                         |
| 13632    | 1, 5                                                                      |
| 13633    | 1, 15                                                                     |
| 13663    | 35, 38, 40, 41, 43, 46                                                    |
| 13670    | 2, 5, 6, 8, 9, 12, 14, 15, 17, 19, 22, 24, 26, 28, 45, 48, 50, 53, 57, 59 |
| 13671    | 36, 40, 42, 44, 46, 49, 52, 54, 55, 56, 58, 62, 63, 64                    |

| BLOCK #: | PART OF LOT #:                                                                                                                       |  |
|----------|--------------------------------------------------------------------------------------------------------------------------------------|--|
| 13681    | 33, 38, 39, 42, 43, 45, 47, 49,50, 55, 154                                                                                           |  |
| 13682    | 4, 16, 46, 154, 156, 159, 1001, 1002, 1003, 1004, 1005, 1006, 1007, 1008, 1009, 1010, 1011, 1012, 1013, 1014, 1015, 1016, 1017, 1018 |  |
| 13683    | 1, 9, 13, 14, 16, 18, 19, 21, 22, 24, 25, 27, 29, 31, 33, 37, 38, 41, 44, 46, 49, 52, 53, 54, 56, 58, 60, 62, 64                     |  |
| 13684    | 1, 68, 72, 73, 75, 78, 81, 83, 85, 87, 89, 91, 93, 94, 96, 97, 99                                                                    |  |
| 13685    | 12, 16, 18, 20                                                                                                                       |  |
| 13686    | 3, 5                                                                                                                                 |  |
| 13687    | 1, 78, 82, 84, 88                                                                                                                    |  |
| 13688    | 105, 110                                                                                                                             |  |
| 13689    | 40, 44                                                                                                                               |  |
| 13695    | 21, 24, 27, 29, 31, 33                                                                                                               |  |
| 13696    | 1                                                                                                                                    |  |
| 13701    | 1                                                                                                                                    |  |

The unlotted properties proposed to be acquired include the following locations, as shown on the Tax Map of the City of New York for the Borough of Queens:

| ADJACENT<br>BLOCK #: | ADJACENT LOT #:                                                                                                                                                          |
|----------------------|--------------------------------------------------------------------------------------------------------------------------------------------------------------------------|
| 13588                | 47, 65                                                                                                                                                                   |
| 13589                | 48, 50                                                                                                                                                                   |
| 13601                | 1, 4, 7, 10, 13, 15, 23, 25, 27, 29, 35, 40, 42, 43, 44, 46,                                                                                                             |
| 13602                | 1, 6, 8, 10, 12, 13, 15, 18, 20                                                                                                                                          |
| 13603                | 34, 36, 40, 42, 46, 48, 50, 53, 55, 57, 58, 59, 61                                                                                                                       |
| 13631                | 1, 23, 25, 27, 29                                                                                                                                                        |
| 13632                | 1, 5, 9, 11, 13, 15, 23, 25, 27, 29                                                                                                                                      |
| 13633                | 1, 15, 19, 21                                                                                                                                                            |
| 13663                | 19, 20, 21, 22, 24, 25, 26, 27, 35, 38, 40, 41, 43                                                                                                                       |
| 13670                | 2, 5, 6, 8, 9, 12, 14, 15, 17, 19, 22, 24, 26, 28, 48, 50, 53, 57, 59                                                                                                    |
| 13671                | 1, 36, 40, 42, 44, 46, 49, 52, 54, 55, 56, 58, 62, 63, 64                                                                                                                |
| 13681                | 33, 38, 39, 42, 43, 45, 47, 49, 50, 55, 60, 61, 63, 64, 70, 79, 84, 85, 86, 88, 154                                                                                      |
| 13682                | 4, 16, 42, 43, 45, 46, 47, 48, 51, 54, 55, 56, 154, 156, 159, 1001, 1002, 1003, 1004, 1005, 1006, 1007, 1008, 1009, 1010, 1011, 1012, 1013, 1014, 1015, 1016, 1017, 1018 |
| 13683                | 1, 9, 13, 14, 16, 18, 19, 21, 22, 24, 25, 27, 29, 31, 33, 37, 38, 41, 44, 46, 49, 52, 53, 54, 56, 58, 60, 62, 64                                                         |
| 13684                | 1,7, 9, 12, 14, 16, 18, 20, 22, 24, 26, 28, 30, 32, 34, 36, 38, 40, 68, 72, 73, 75, 78, 81, 83, 85, 87, 89, 91, 93, 94, 96, 97, 99                                       |
| 13685                | 1, 6, 10, 12, 16, 18, 20                                                                                                                                                 |
| 13686                | 3, 5                                                                                                                                                                     |
| 13687                | 1, 47, 49, 51, 53, 56, 58, 59, 63, 65, 67, 69, 71, 73, 77, 84, 88                                                                                                        |
| 13688                | 50, 52, 54, 56, 58, 60, 105, 110, 112, 119, 121, 123, 125, 127, 130, 131, 133, 135, 137, 139, 141                                                                        |
| 13689                | 1, 3, 5, 7, 9, 11, 13, 15, 17, 19, 21, 23, 25, 26, 27, 29, 30, 31, 35, 37, 39, 40, 44                                                                                    |
| 13690                | 76, 77                                                                                                                                                                   |
| 13693                | 1, 13, 21                                                                                                                                                                |
| 13694                | 9, 11, 13, 16, 17, 19                                                                                                                                                    |
| 13695                | 21, 24, 27, 29, 31, 33                                                                                                                                                   |
| 13696                | 1, 2, 6, 7, 9, 11,12, 42, 45, 46, 48, 49, 50, 51, 53, 54, 56                                                                                                             |

| ADJACENT<br>BLOCK #: | ADJACENT LOT #: |  |
|----------------------|-----------------|--|
| 13701                | 1               |  |
| 13704                | 4               |  |

There are no proposed alternate locations.