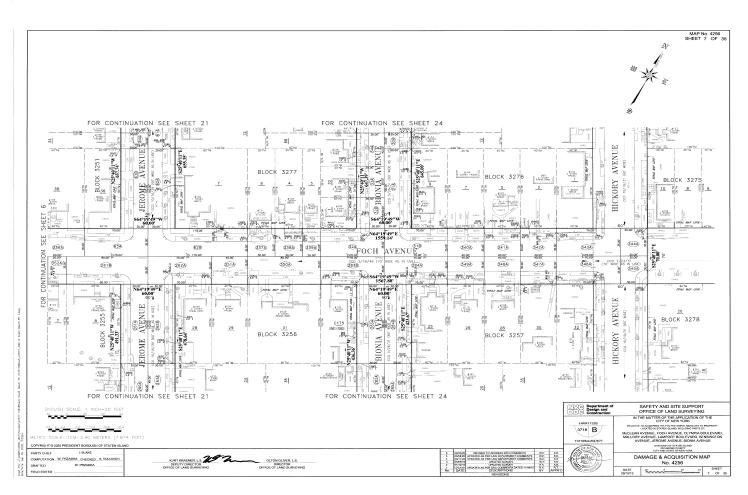

#### RICHMOND COUNTY

■ NOTICE

RICHMOND COUNTY I.A.S. PART 89 NOTICE OF ACQUISITION **INDEX NUMBER CY4519/2021** CONDEMNATION PROCEEDING

IN THE MATTER OF the Application of the CITY OF NEW YORK Relative to Acquiring Title in Fee Simple Absolute to certain real property located in Staten Island for:

#### SOUTH BEACH AVENUE - STAGE 1

in the area generally bounded by Reid Avenue to the north, Quintard Street to the west, Olympia Boulevard to the south and Norway Avenue to the east, in the Borough of Staten Island, City and State of New York.

PLEASE TAKE NOTICE, that by order of the Supreme Court of the State of New York, County of Richmond (Hon. Wayne P. Saitta, J.S.C.), duly entered in the office of the Clerk of the County of Richmond on duly entered in the office of the CIErk of the County of richmond on December 20, 2021 ("Order"), the application of the CITY OF NEW YORK ("City") to acquire certain real property, where not heretofore acquired for the same purpose, required for the reconstruction of roadways, sidewalks and curbs, and the installation of sanitary and storm sewers, water mains and appurtenances, was granted and the City was thereby authorized to file an acquisition map with the Office of the Clerk of Richmond County ("Map"). Said Map, showing the property acquired by the City, was filed with the Office of the Clerk of Richmond County. Title to the real property vested in the City of New York on December 30, 2021 ("Vesting Date").

PLEASE TAKE FURTHER NOTICE, that the City has acquired the parcels of real property as shown on the Map and described in the annexed Schedule A in fee simple absolute.

PLEASE TAKE FURTHER NOTICE, that pursuant to said Order and to §§503 and 504 of the Eminent Domain Procedure Law ("EDPL) of the State of New York, each and every person interested in the real property acquired in the above-referenced proceeding and having any claim or demand on account thereof shall have a period of three calendar years from the Vesting Date for this proceeding, to file a written claim with the Clerk of the Court of Richmond County, and to serve within the same timeframe a copy thereof on the Corporation Counsel of the City of New York, Tax and Bankruptcy Litigation Division, 100 Church Street, New York, NY 10007. Pursuant to EDPL §504, the claim shall include: