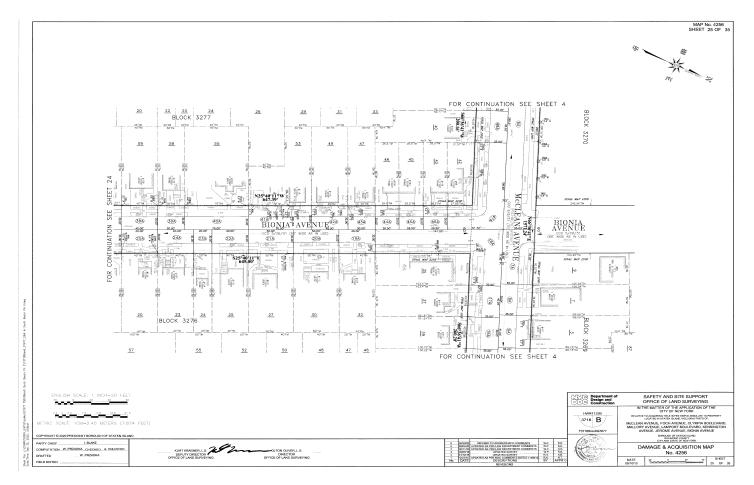

The properties proposed to be acquired are within the acquisition limits shown on Damage and Acquisition Map No. 5867, dated 4/10/2020, as follows:

- Hook Creek Boulevard from a point approximately 98 feet south of  $257^{\rm th}$  Street to  $149^{\rm th}$  Avenue,
- Frankton Street from 145th Avenue to dead end (Nassau County line),
- 145th Avenue from Francis Lewis Boulevard to dead end (Nassau County line),
- Hungry Harbor Road from Hook Creek Boulevard to dead end (Nassau County line),
- Francis Lewis Boulevard from a point approximately 100 feet West of 257th Street to 148th Avenue,
- 148th Avenue from Hook Creek Boulevard to 259th Street.
- 148th Drive from Hook Creek Boulevard to 259th Street,
- 259th Street from 147th Street to 148th Avenue,
- 147<sup>th</sup> Road from Francis Lewis Boulevard to 258th Street,
- $147^{\rm th}$  Drive from Francis Lewis Boulevard to 257th Street,
- 149th Road from 262nd Street to a point approximately 133 feet west of 262<sup>nd</sup> Street.

The properties proposed to be acquired include the following locations, as shown on the Tax Map of the City of New York for the Borough of Queens:

| BLOCK #: | PART OF LOT #:                                                            |
|----------|---------------------------------------------------------------------------|
| 13588    | 65                                                                        |
| 13589    | 48, 50                                                                    |
| 13601    | 1, 4, 7, 10, 13, 15, 23, 25, 27, 29, 35, 67                               |
| 13602    | 1, 18, 20                                                                 |
| 13603    | 59, 61                                                                    |
| 13631    | 1                                                                         |
| 13632    | 1, 5                                                                      |
| 13633    | 1, 15                                                                     |
| 13663    | 35, 38, 40, 41, 43, 46                                                    |
| 13670    | 2, 5, 6, 8, 9, 12, 14, 15, 17, 19, 22, 24, 26, 28, 45, 48, 50, 53, 57, 59 |
| 13671    | 36, 40, 42, 44, 46, 49, 52, 54, 55, 56, 58, 62, 63, 64                    |

| BLOCK #: | PART OF LOT #:                                                                                                                       |  |
|----------|--------------------------------------------------------------------------------------------------------------------------------------|--|
| 13681    | 33, 38, 39, 42, 43, 45, 47, 49,50, 55, 154                                                                                           |  |
| 13682    | 4, 16, 46, 154, 156, 159, 1001, 1002, 1003, 1004, 1005, 1006, 1007, 1008, 1009, 1010, 1011, 1012, 1013, 1014, 1015, 1016, 1017, 1018 |  |
| 13683    | 1, 9, 13, 14, 16, 18, 19, 21, 22, 24, 25, 27, 29, 31, 33, 37, 38, 41, 44, 46, 49, 52, 53, 54, 56, 58, 60, 62, 64                     |  |
| 13684    | 1, 68, 72, 73, 75, 78, 81, 83, 85, 87, 89, 91, 93, 94, 96, 97, 99                                                                    |  |
| 13685    | 12, 16, 18, 20                                                                                                                       |  |
| 13686    | 3, 5                                                                                                                                 |  |
| 13687    | 1, 78, 82, 84, 88                                                                                                                    |  |
| 13688    | 105, 110                                                                                                                             |  |
| 13689    | 40, 44                                                                                                                               |  |
| 13695    | 21, 24, 27, 29, 31, 33                                                                                                               |  |
| 13696    | 1                                                                                                                                    |  |
| 13701    | 1                                                                                                                                    |  |

The unlotted properties proposed to be acquired include the following locations, as shown on the Tax Map of the City of New York for the Borough of Queens:

| ADJACENT<br>BLOCK #: | ADJACENT LOT #:                                                                                                                                                          |
|----------------------|--------------------------------------------------------------------------------------------------------------------------------------------------------------------------|
| 13588                | 47, 65                                                                                                                                                                   |
| 13589                | 48, 50                                                                                                                                                                   |
| 13601                | 1, 4, 7, 10, 13, 15, 23, 25, 27, 29, 35, 40, 42, 43, 44, 46,                                                                                                             |
| 13602                | 1, 6, 8, 10, 12, 13, 15, 18, 20                                                                                                                                          |
| 13603                | 34, 36, 40, 42, 46, 48, 50, 53, 55, 57, 58, 59, 61                                                                                                                       |
| 13631                | 1, 23, 25, 27, 29                                                                                                                                                        |
| 13632                | 1, 5, 9, 11, 13, 15, 23, 25, 27, 29                                                                                                                                      |
| 13633                | 1, 15, 19, 21                                                                                                                                                            |
| 13663                | 19, 20, 21, 22, 24, 25, 26, 27, 35, 38, 40, 41, 43                                                                                                                       |
| 13670                | 2, 5, 6, 8, 9, 12, 14, 15, 17, 19, 22, 24, 26, 28, 48, 50, 53, 57, 59                                                                                                    |
| 13671                | 1, 36, 40, 42, 44, 46, 49, 52, 54, 55, 56, 58, 62, 63, 64                                                                                                                |
| 13681                | 33, 38, 39, 42, 43, 45, 47, 49, 50, 55, 60, 61, 63, 64, 70, 79, 84, 85, 86, 88, 154                                                                                      |
| 13682                | 4, 16, 42, 43, 45, 46, 47, 48, 51, 54, 55, 56, 154, 156, 159, 1001, 1002, 1003, 1004, 1005, 1006, 1007, 1008, 1009, 1010, 1011, 1012, 1013, 1014, 1015, 1016, 1017, 1018 |
| 13683                | 1, 9, 13, 14, 16, 18, 19, 21, 22, 24, 25, 27, 29, 31, 33, 37, 38, 41, 44, 46, 49, 52, 53, 54, 56, 58, 60, 62, 64                                                         |
| 13684                | 1,7, 9, 12, 14, 16, 18, 20, 22, 24, 26, 28, 30, 32, 34, 36, 38, 40, 68, 72, 73, 75, 78, 81, 83, 85, 87, 89, 91, 93, 94, 96, 97, 99                                       |
| 13685                | 1, 6, 10, 12, 16, 18, 20                                                                                                                                                 |
| 13686                | 3, 5                                                                                                                                                                     |
| 13687                | 1, 47, 49, 51, 53, 56, 58, 59, 63, 65, 67, 69, 71, 73, 77, 84, 88                                                                                                        |
| 13688                | 50, 52, 54, 56, 58, 60, 105, 110, 112, 119, 121, 123, 125, 127, 130, 131, 133, 135, 137, 139, 141                                                                        |
| 13689                | 1, 3, 5, 7, 9, 11, 13, 15, 17, 19, 21, 23, 25, 26, 27, 29, 30, 31, 35, 37, 39, 40, 44                                                                                    |
| 13690                | 76, 77                                                                                                                                                                   |
| 13693                | 1, 13, 21                                                                                                                                                                |
| 13694                | 9, 11, 13, 16, 17, 19                                                                                                                                                    |
| 13695                | 21, 24, 27, 29, 31, 33                                                                                                                                                   |
| 13696                | 1, 2, 6, 7, 9, 11,12, 42, 45, 46, 48, 49, 50, 51, 53, 54, 56                                                                                                             |

| ADJACENT<br>BLOCK #: | ADJACENT LOT #: |  |
|----------------------|-----------------|--|
| 13701                | 1               |  |
| 13704                | 4               |  |

There are no proposed alternate locations.