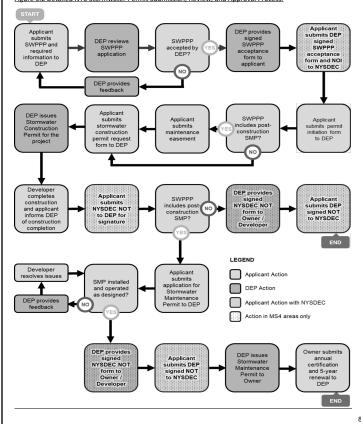

eview process. For additional information and answers to frequently asked questions, SWPPP preparers and applicants can:

- <u>Visit the DEP SWPTS website at</u>
   <a href="https://deppermits.microsoftcrmportals.com/">https://deppermits.microsoftcrmportals.com/</a>
- Email the DEP SWPPP Review and Inspection Staff at stormwaterpermits@dep.nyc.gov

SWPPP preparers and applicants may request discussions with DEP to address site challenges and proposed innovative stormwater management approaches. Each project will be assessed on a case-by-case basis to determine if the concerns require an in-person meeting. All questions or requests for in-person meetings should be emailed to stormwaterpermits@dep.nyc.gov.

Figure 3.2 Detailed NYC Stormwater Permit Submission, Review, and Approval Process.



20. SWPPP Submission, Review and Approval

The following sections provide detailed information about the specific phases of the DEP SWPPP submittal and approval process shown in Figure 3.2.

## 21. SWPPP Submission Materials

To begin the DEP submittal and approval process, the applicant for the covered development project must:

- Complete the online application in the SWPTS;
- Upload a complete SWPPP in the SWPTS; and
- Pay the associated permit fees.

11

12

#### SWPPP Acceptance

If DEP disapproves the submitted SWPPP application, as shown in Figure 3.3, it will provide the applicant with a notice identifying the deficiencies within the SWPPP that will need to be addressed in order to obtain DEP approval. A new application will then have to be submitted to DEP for review and approva