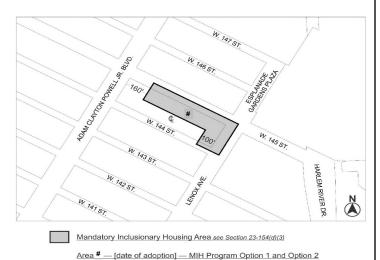

#### BOROUGH OF MANHATTAN Nos. 1 - 6 ONE 45 / MUSEUM OF CIVIL RIGHTS No. 1

C 220134 ZMM

**IN THE MATTER OF** an application submitted by One45 Lenox LLC, pursuant to Sections 197-c and 201 of the New York City Charter for an amendment of the Zoning Map, Section No. 6a:

- eliminating from an existing R7-2 District a C1-4 District, bounded by a line midway between West 144<sup>th</sup> Street and West 145<sup>th</sup> Street, Lenox Avenue – Malcolm X. Boulevard, West 144<sup>th</sup> Street, and a line 100 feet northwesterly of Lenox Avenue – Malcolm X. Boulevard;
- changing from an R7-2 District to a C4-6 District property, bounded by a line midway between West 144<sup>th</sup> Street and West 145<sup>th</sup> Street, Lenox Avenue – Malcolm X. Boulevard, West 144<sup>th</sup> Street, and a line 100 feet northwesterly of Lenox Avenue – Malcolm X. Boulevard; and
- changing from a C8-3 District to a C4-6 District property, bounded by West 145<sup>th</sup> Street, Lenox Avenue – Malcolm X. Boulevard, a line midway between West 144<sup>th</sup> Street and West 145<sup>th</sup> Street, and a line 160 feet southeasterly of Adam Clayton Powell Jr. Boulevard;

as shown on a diagram (for illustrative purposes only) dated November 15, 2021, and subject, to the conditions of CEQR Declaration E-651.