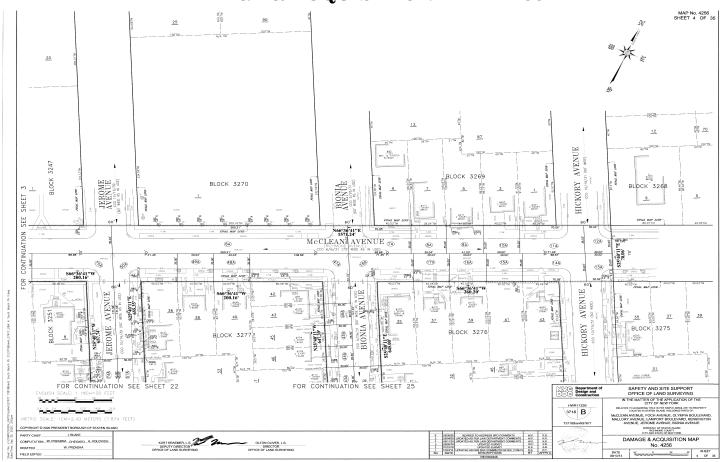

#### RICHMOND COUNTY **I.A.S. PART 89** NOTICE OF ACQUISITION **INDEX NUMBER CY4519/2021** CONDEMNATION PROCEEDING

IN THE MATTER OF the Application of the CITY OF NEW YORK Relative to Acquiring Title in Fee Simple Absolute to certain real property located in Staten Island for:

#### SOUTH BEACH AVENUE - STAGE 1

in the area generally bounded by Reid Avenue to the north, Quintard Street to the west, Olympia Boulevard to the south and Norway Avenue to the east, in the Borough of Staten Island, City and State of New York

| Part of and/or Adjacent<br>Block Number | Part of and/or Adjacent<br>Lot Number |
|-----------------------------------------|---------------------------------------|
| 3391                                    | 40                                    |
| 3391                                    | 38                                    |
| 3391                                    | 37                                    |
| 3391                                    | 36                                    |
| 3391                                    | 34                                    |
| 3391                                    | 32                                    |
| 3391                                    | 31                                    |
| 3392                                    | 24                                    |
| 3392                                    | 20                                    |
| 3392                                    | 18                                    |
| 3392                                    | 16                                    |
| 3392                                    | 12                                    |
| 3392                                    | 9                                     |
| 3392                                    | 7                                     |
| 3392                                    |                                       |
| 3392                                    | 3                                     |
| 3392                                    | 2                                     |
| 3392                                    | 1                                     |
| 3392                                    | 43                                    |
| 3392                                    | 41                                    |
| 3392                                    | 40                                    |
| 3392                                    | 39                                    |
|                                         |                                       |
| 3392                                    | 35                                    |
| 3243                                    | 100                                   |
| 3248                                    | 1 70                                  |
| 3248                                    | 76                                    |
| 3248                                    | 75                                    |
| 3248                                    | 74                                    |
| 3248                                    | 72                                    |
| 3248                                    | 70                                    |
| 3248                                    | 71                                    |
| 3248                                    | 69                                    |
| 3248                                    | 68                                    |
| 3248                                    | 66                                    |
| 3248                                    | 64                                    |
| 3248                                    | 63                                    |
| 3248                                    | 62                                    |
| 3248                                    | 60                                    |
| 3248                                    | 58                                    |
| 3248                                    | 56                                    |
| 3248                                    | 54                                    |
| 3248                                    | 53                                    |
| 3248                                    | 151                                   |
| 3248                                    | 51                                    |
| 3248                                    | 50                                    |
| 3248                                    | 48                                    |
| 3248                                    | 47                                    |
| 3248                                    | 46                                    |
| 3248                                    | 44                                    |
| 3252                                    | 1                                     |
|                                         |                                       |