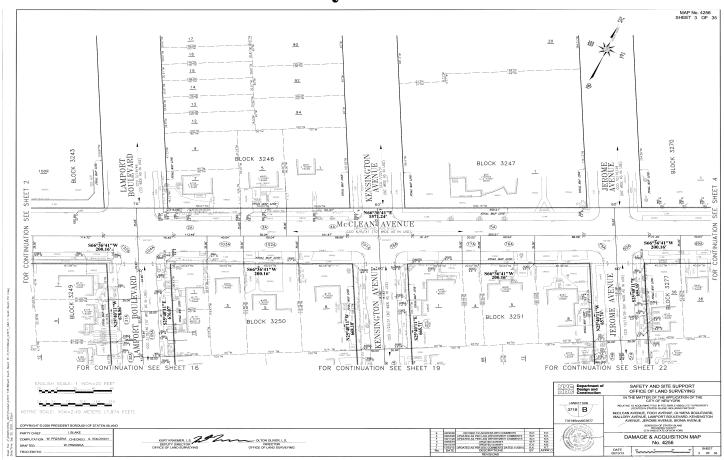

#### RICHMOND COUNTY **I.A.S. PART 89** NOTICE OF ACQUISITION **INDEX NUMBER CY4519/2021** CONDEMNATION PROCEEDING

IN THE MATTER OF the Application of the CITY OF NEW YORK Relative to Acquiring Title in Fee Simple Absolute to certain real property located in Staten Island for:

#### SOUTH BEACH AVENUE - STAGE 1

in the area generally bounded by Reid Avenue to the north, Quintard Street to the west, Olympia Boulevard to the south and Norway Avenue to the east, in the Borough of Staten Island, City and State of New York

### SCHEDULE A PROPERTIES ACQUIRED

| Part of and/or Adjacent<br>Block Number | Part of and/or Adjacent<br>Lot Number |
|-----------------------------------------|---------------------------------------|
| 3390                                    | 16                                    |
| 3390                                    | 14                                    |
| 3390                                    | 12                                    |
| 3390                                    | 11                                    |
| 3390                                    | 10                                    |
| 3390                                    | 9                                     |
| 3390                                    | 8                                     |
| 3390                                    | 5                                     |
| 3390                                    | 1                                     |
| 3390                                    | 54                                    |
| 3390                                    | 52                                    |
| 3390                                    | 50                                    |
| 3390                                    | 49                                    |
| 3390                                    | 47                                    |
| 3390                                    | 46                                    |
| 3391                                    | 26                                    |
| 3391                                    | 23                                    |
| 3391                                    | 22                                    |
| 3391                                    | 21                                    |
| 3391                                    | 20                                    |
| 3391                                    | 19                                    |
| 3391                                    | 118                                   |
| 3391                                    | 18                                    |
| 3391                                    | 16                                    |
| 3391                                    | 14                                    |
| 3391                                    | 10                                    |
| 3391                                    | 9                                     |
| 3391                                    | 6                                     |
| 3391                                    | 1                                     |
| 3391                                    | 46                                    |
| 3391                                    | 44                                    |
| 3391                                    | 42                                    |
| 3391                                    | 41                                    |

| Part of and/or Adjacent<br>Block Number | Part of and/or Adjacent<br>Lot Number |
|-----------------------------------------|---------------------------------------|
| 3391                                    | 40                                    |
| 3391                                    | 38                                    |
| 3391                                    | 37                                    |
| 3391                                    | 36                                    |
| 3391                                    | 34                                    |
| 3391                                    | 32                                    |
| 3391                                    | 31                                    |
| 3392                                    | 24                                    |
| 3392                                    | 20                                    |
| 3392                                    | 18                                    |
| 3392                                    | 16                                    |
| 3392                                    | 12                                    |
| 3392                                    | 9                                     |
| 3392                                    | 7                                     |
| 3392                                    |                                       |
| 3392                                    | 3                                     |
| 3392                                    | 2                                     |
| 3392                                    | 1                                     |
| 3392                                    | 43                                    |
| 3392                                    | 41                                    |
| 3392                                    | 40                                    |
| 3392                                    | 39                                    |
|                                         |                                       |
| 3392                                    | 35                                    |
| 3243                                    | 100                                   |
| 3248                                    | 1 70                                  |
| 3248                                    | 76                                    |
| 3248                                    | 75                                    |
| 3248                                    | 74                                    |
| 3248                                    | 72                                    |
| 3248                                    | 70                                    |
| 3248                                    | 71                                    |
| 3248                                    | 69                                    |
| 3248                                    | 68                                    |
| 3248                                    | 66                                    |
| 3248                                    | 64                                    |
| 3248                                    | 63                                    |
| 3248                                    | 62                                    |
| 3248                                    | 60                                    |
| 3248                                    | 58                                    |
| 3248                                    | 56                                    |
| 3248                                    | 54                                    |
| 3248                                    | 53                                    |
| 3248                                    | 151                                   |
| 3248                                    | 51                                    |
| 3248                                    | 50                                    |
| 3248                                    | 48                                    |
| 3248                                    | 47                                    |
| 3248                                    | 46                                    |
| 3248                                    | 44                                    |
| 3252                                    | 1                                     |
|                                         |                                       |