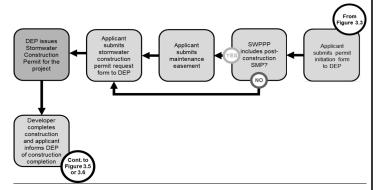

DEP will issue a Stormwater Construction Permit for the project once all the required information in the Permit Request Form has been submitted and approved. Once the DEP Stormwater Construction Permit has been issued, construction may begin. DEP may conduct inspections at any time during the construction process.

After the completion of construction, the applicant will inform DEP of construction completion. For projects in MS4 areas, the applicant will submit the NYSDEC Notice of Termination (NOT) to DEP for the MS4 acceptance signature, as shown in Figure 3.5. DEP may inspect the project site and, if satisfied, will provide the signed NOT to the applicant. The applicant will then submit the signed NOT to NYSDEC.

Figure 3.4. Permit Initiation Form and Maintenance Easement Requirements



Figure 3.5. SWPPP Does Not Include Post-Construction SMP Decision Point



24. SWPPP with Post-Construction SMP(s)
If a SWPPP includes one or more post-construction SMPs,
the applicant must obtain a maintenance easement. A
copy of the maintenance easement and the information
required on the Permit Initiation Form must be submitted
via SWPTs as shown in Figure 3.4. DEP will Issue a
Stormwater Construction Permit for the project once all
the required information in the Permit Request Form has
been submitted and approved. Once the DEP Stormwater
Construction Permit has been issued, construction may

The owner must submit an annual certification for the SMP as well as a 5-year permit renewal to DEP via the SWPTS. Requirements for inspection schedules as well as typical SMP operation and main