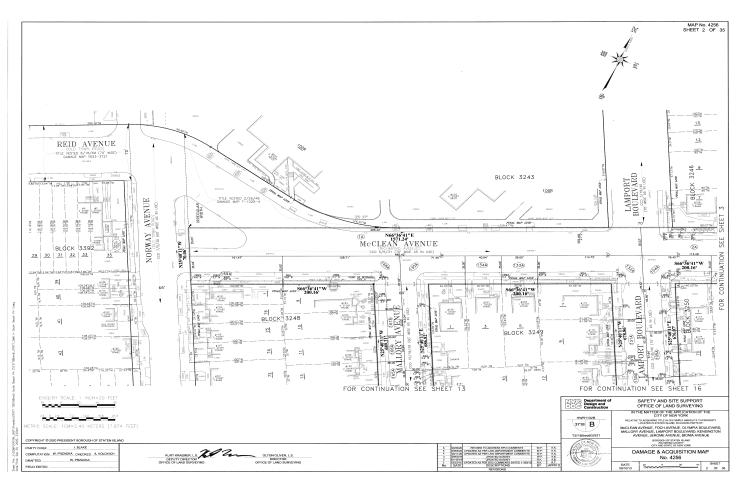

#### RICHMOND COUNTY **I.A.S. PART 89** NOTICE OF ACQUISITION **INDEX NUMBER CY4519/2021** CONDEMNATION PROCEEDING

IN THE MATTER OF the Application of the CITY OF NEW YORK Relative to Acquiring Title in Fee Simple Absolute to certain real property located in Staten Island for:

#### SOUTH BEACH AVENUE - STAGE 1

in the area generally bounded by Reid Avenue to the north, Quintard Street to the west, Olympia Boulevard to the south and Norway Avenue to the east, in the Borough of Staten Island, City and State of New York

PLEASE TAKE NOTICE, that by order of the Supreme Court of the State of New York, County of Richmond (Hon. Wayne P. Saitta, J.S.C.), duly entered in the office of the Clerk of the County of Richmond on December 20, 2021 ("Order"), the application of the CITY OF NEW YORK ("City") to acquire certain real property, where not heretofore acquired for the same purpose, required for the reconstruction of roadways, sidewalks and curbs, and the installation of sanitary and storm sewers, water mains and appurtenances, was granted and the City was thereby authorized to file an acquisition map with the Office of the Clerk of Richmond County ("Map"). Said Map, showing the property acquired by the City, was filed with the Office of the Clerk of Richmond County. Title to the real property vested in the City of New York on December 30, 2021 ("Vesting Date").

PLEASE TAKE FURTHER NOTICE, that the City has acquired the parcels of real property as shown on the Map and described in the annexed Schedule A in fee simple absolute.

 $\label{eq:please take further notice} \textbf{PLEASE TAKE FURTHER NOTICE}, that \ pursuant \ to \ said \ Order$ and to §§ 503 and 504 of the Eminent Domain Procedure Law ("EDPL) of the State of New York, each and every person interested in the real property acquired in the above-referenced proceeding and having any claim or demand on account thereof shall have a period of three calendar years from the Vesting Date for this proceeding, to file a written claim with the Clerk of the Court of Richmond County, and to serve within the same timeframe a copy thereof on the Corporation Counsel of the City of New York, Tax and Bankruptcy Litigation Division, 100 Church Street, New York, NY 10007. Pursuant to EDPL § 504, the claim shall include:

### SCHEDULE A PROPERTIES ACQUIRED

| Part of and/or Adjacent<br>Block Number | Part of and/or Adjacent<br>Lot Number |
|-----------------------------------------|---------------------------------------|
| 3390                                    | 16                                    |
| 3390                                    | 14                                    |
| 3390                                    | 12                                    |
| 3390                                    | 11                                    |
| 3390                                    | 10                                    |
| 3390                                    | 9                                     |
| 3390                                    | 8                                     |
| 3390                                    | 5                                     |
| 3390                                    | 1                                     |
| 3390                                    | 54                                    |
| 3390                                    | 52                                    |
| 3390                                    | 50                                    |
| 3390                                    | 49                                    |
| 3390                                    | 47                                    |
| 3390                                    | 46                                    |
| 3391                                    | 26                                    |
| 3391                                    | 23                                    |
| 3391                                    | 22                                    |
| 3391                                    | 21                                    |
| 3391                                    | 20                                    |
| 3391                                    | 19                                    |
| 3391                                    | 118                                   |
| 3391                                    | 18                                    |
| 3391                                    | 16                                    |
| 3391                                    | 14                                    |
| 3391                                    | 10                                    |
| 3391                                    | 9                                     |
| 3391                                    | 6                                     |
| 3391                                    | 1                                     |
| 3391                                    | 46                                    |
| 3391                                    | 44                                    |
| 3391                                    | 42                                    |
| 3391                                    | 41                                    |