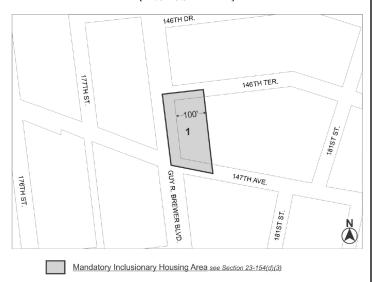

Area # — [date of adoption] — MIH Program Option 1 and Option 2

Portion of Community District 1, Brooklyn

BOROUGH OF QUEENS Nos. 9 & 10 146-93 GUY BREWER BLVD REZONING No. 9

CD 13 C 200246 ZMQ IN THE MATTER OF an application submitted by Ranbir LLC, pursuant to Sections 197-c and 201 of the New York City Charter for an amendment of the Zoning Map, Section No. 19b:

- changing from an R3-2 District to an R6A District property bounded by 146<sup>th</sup> Terrace, a line 100 feet easterly of Guy R. Brewer Boulevard, 147<sup>th</sup> Avenue, and Guy R. Brewer Boulevard;
- establishing within the proposed R6A District a C2-2 District bounded by 146<sup>th</sup> Terrace, a line 100 feet easterly of Guy R. Brewer Boulevard, 147<sup>th</sup> Avenue, and Guy R. Brewer Boulevard;

as shown on a diagram (for illustrative purposes only), dated November 1, 2021, and subject to the conditions of CEQR Declaration E-646.

No. 10

CD 13 N 200247 ZRQ IN THE MATTER OF an application submitted by Ranbir LLC, pursuant to Section 201 of the New York City Charter, for an amendment of the Zoning Resolution of the City of New York, modifying APPENDIX F for the purpose of establishing a Mandatory Inclusionary Housing area.