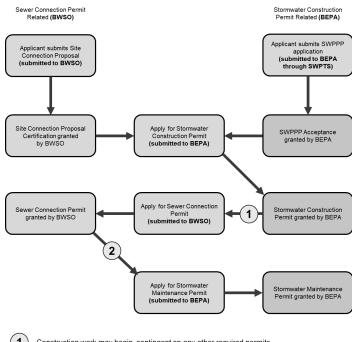

ptance, and Stormwater Construction
Permit are inter-related as follows:

- The Site Connection Proposal Certification and SWPPP Acceptance are required before BEPA issues the Stormwater Construction Permit, which is required before a shovel goes into the ground.
- BWSO does not issue the Sewer Connection

  Permit until the connection to a City sewer is

<u>For Site and House Connection Proposal applications and guidelines, see DEP's website</u>

https://www1.nyc.gov/site/dep/about/sewerconnections.page.

For projects that require a Stormwater Construction Permit, see section 3.3 for submittal requirements, review processes, and the Stormwater Permitting and Tracking System (SWPTS).

Figure 3.1. Flowchart outlining the inter-relation of BWSO and BEPA submissions, approvals, and permits.



**1** 

Construction work may begin, contingent on any other required permits

**(2**)

Site connection work may begin

16. <u>Projects that Require Stormwater</u> Construction Permit (All)

To simplify the submittal and approval process, DEP has created an online project application system, the Stormwater Permitting and Tracking System (SWPTS), (https://deppermits.microsoftcrmportals.com/), which will enable applicants to submit a SWPPP and Stormwater Construction Permit application, as well as to follow the status of DEP's review.

The SWPTS will allow DEP to confirm that each permit application meets the requirements for erosion & sediment control, water quality, runoff reduction, and no net increase, as applicable. The review time for the DEP SWPPP approval process is forty-five (45)