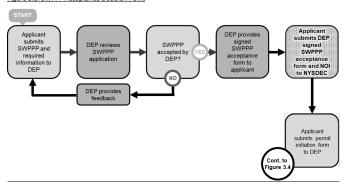

Upload a complete SWPPP in the SWPTS; and
- Pay the associated permit fees.

11

12

#### SWPPP Acceptance

If DEP disapproves the submitted SWPPP application, as shown in Figure 3.3, it will provide the applicant with a notice identifying the deficiencies within the SWPPP that will need to be addressed in order to obtain DEP approval. A new application will then have to be submitted to DEP for review and approval.

If DEP approves the submitted SWPPP application, DEP will provide the applicant with a signed SWPPP Acceptance Form for the project. For projects in MS4 areas, the applicant then includes the signed SWPPP Acceptance Form with the NYSDEC Notice of Intent (NOI) when applying to obtain coverage for the proposed project under the CGP.

Figure 3.3. SWPPP Acceptance Decision Point



SWPPPs without Post- Construction SMP(s)
If the SWPPP does not require a post-construction SMP,
the Permit Initiation Form may be submitted in the
SWPTS without a stormwater maintenance easement, as
shown in Figure 3.4.

DEP will issue a Stormwater Construction Permit for the project once all the required information in the Permit Request Form has been submitted and approved. Once the DEP Stormwater Construction Permit has been issued, construction may begin. DEP may conduct inspections at any time during the construction process.

After the completion of construction, the applicant will inform DEP of construction completion. For projects in MS4 areas, the applicant will submit the NYSDEC Notice of Termination (NOT) to DEP for the MS4 acceptance signature, as shown in Figure 3.5. DEP may