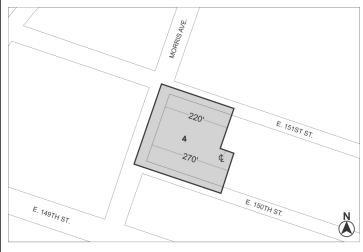

#### BOROUGH OF THE BRONX Nos. 1 & 2

OUR LADY OF PITY - 272 EAST 151<sup>ST</sup> STREET REZONING No. 1

CD 1 C 210321 ZMX

IN THE MATTER OF an application submitted by Our Lady of Pity Apartments LLC, pursuant to Sections 197-c and 201 of the New York City Charter for an amendment of the Zoning Map, Section No. 6a, by changing from an R6 District to an R7A District property bounded by East 151st Street, a line 220 feet southeasterly of Morris Avenue, a line midway between East 150th Street and East 151st Street, a line 270 feet southeasterly of Morris Avenue, East 150th Street, and Morris Avenue, as shown on a diagram (for illustrative purposes only) dated November 1, 2021, and subject to the conditions of CEQR Declaration E-652.