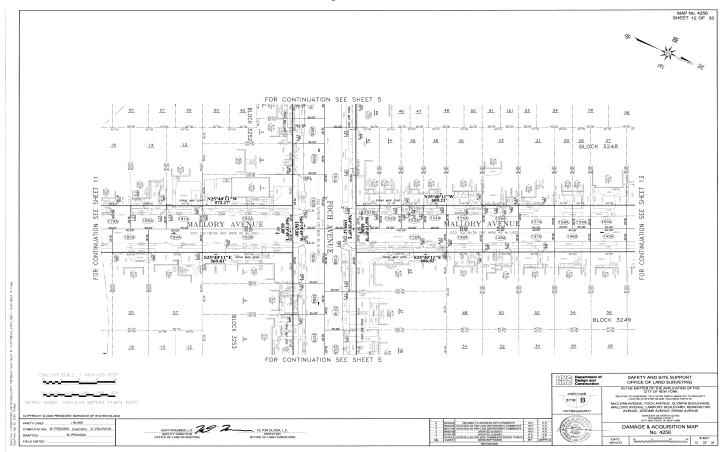

#### RICHMOND COUNTY **I.A.S. PART 89** NOTICE OF ACQUISITION **INDEX NUMBER CY4519/2021** CONDEMNATION PROCEEDING

IN THE MATTER OF the Application of the CITY OF NEW YORK Relative to Acquiring Title in Fee Simple Absolute to certain real property located in Staten Island for:

#### SOUTH BEACH AVENUE - STAGE 1

in the area generally bounded by Reid Avenue to the north, Quintard Street to the west, Olympia Boulevard to the south and Norway Avenue to the east, in the Borough of Staten Island, City and State of New York

### SCHEDULE A PROPERTIES ACQUIRED

| Part of and/or Adjacent<br>Block Number | Part of and/or Adjacent<br>Lot Number |
|-----------------------------------------|---------------------------------------|
| 3390                                    | 16                                    |
| 3390                                    | 14                                    |
| 3390                                    | 12                                    |
| 3390                                    | 11                                    |
| 3390                                    | 10                                    |
| 3390                                    | 9                                     |
| 3390                                    | 8                                     |
| 3390                                    | 5                                     |
| 3390                                    | 1                                     |
| 3390                                    | 54                                    |
| 3390                                    | 52                                    |
| 3390                                    | 50                                    |
| 3390                                    | 49                                    |
| 3390                                    | 47                                    |
| 3390                                    | 46                                    |
| 3391                                    | 26                                    |
| 3391                                    | 23                                    |
| 3391                                    | 22                                    |
| 3391                                    | 21                                    |
| 3391                                    | 20                                    |
| 3391                                    | 19                                    |
| 3391                                    | 118                                   |
| 3391                                    | 18                                    |
| 3391                                    | 16                                    |
| 3391                                    | 14                                    |
| 3391                                    | 10                                    |
| 3391                                    | 9                                     |
| 3391                                    | 6                                     |
| 3391                                    | 1                                     |
| 3391                                    | 46                                    |
| 3391                                    | 44                                    |
| 3391                                    | 42                                    |
| 3391                                    | 41                                    |

| Part of and/or Adjacent<br>Block Number | Part of and/or Adjacent<br>Lot Number |
|-----------------------------------------|---------------------------------------|
| 3391                                    | 40                                    |
| 3391                                    | 38                                    |
| 3391                                    | 37                                    |
| 3391                                    | 36                                    |
| 3391                                    | 34                                    |
| 3391                                    | 32                                    |
| 3391                                    | 31                                    |
| 3392                                    | 24                                    |
| 3392                                    | 20                                    |
| 3392                                    | 18                                    |
| 3392                                    | 16                                    |
| 3392                                    | 12                                    |
| 3392                                    | 9                                     |
| 3392                                    | 7                                     |
| 3392                                    |                                       |
| 3392                                    | 3                                     |
| 3392                                    | 2                                     |
| 3392                                    | 1                                     |
| 3392                                    | 43                                    |
| 3392                                    | 41                                    |
| 3392                                    | 40                                    |
| 3392                                    | 39                                    |
|                                         |                                       |
| 3392                                    | 35                                    |
| 3243                                    | 100                                   |
| 3248                                    | 1 70                                  |
| 3248                                    | 76                                    |
| 3248                                    | 75                                    |
| 3248                                    | 74                                    |
| 3248                                    | 72                                    |
| 3248                                    | 70                                    |
| 3248                                    | 71                                    |
| 3248                                    | 69                                    |
| 3248                                    | 68                                    |
| 3248                                    | 66                                    |
| 3248                                    | 64                                    |
| 3248                                    | 63                                    |
| 3248                                    | 62                                    |
| 3248                                    | 60                                    |
| 3248                                    | 58                                    |
| 3248                                    | 56                                    |
| 3248                                    | 54                                    |
| 3248                                    | 53                                    |
| 3248                                    | 151                                   |
| 3248                                    | 51                                    |
| 3248                                    | 50                                    |
| 3248                                    | 48                                    |
| 3248                                    | 47                                    |
| 3248                                    | 46                                    |
| 3248                                    | 44                                    |
| 3252                                    | 1                                     |
|                                         |                                       |