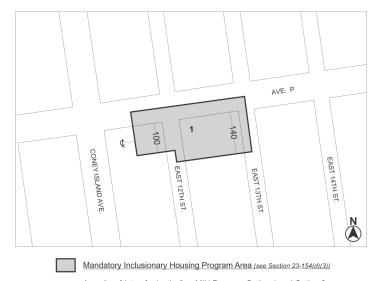

Portion of Community District 5, Brooklyn

Nos. 5 & 6 1220 AVENUE P REZONING No. 5

C 210098 ZMK

IN THE MATTER OF an application submitted by Omni Enterprises, LLC, pursuant to Sections 197-c and 201 of the New York City Charter for an amendment of the Zoning Map, Section No. 22d, by changing from an R5B District to an R7A District property bounded by Avenue P, East 13th Street, a line 140 feet southerly of Avenue P, East 12th Street, a line 100 feet southerly of Avenue P, and a line midway between Coney Island Avenue and East 12th Street, as shown on a diagram (for illustrative purposes only) dated November 1, 2021, and subject to the conditions of CEQR Declaration E-653.