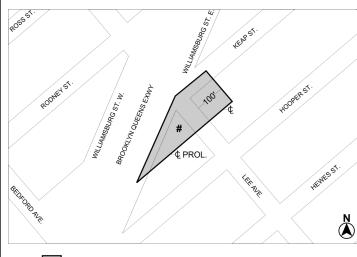

#### [PROPOSED MAP]

Area 1 — [date of adoption] — MIH Program Option 1 and Option 2

Portion of Community District 15, Brooklyn

Nos. 7 & 8 103 LEE AVENUE No. 7

CD 1 C 210312 ZMK IN THE MATTER OF an application submitted by Sbeny Holdings LLC, pursuant to Sections 197-c and 201 of the New York City Charter for an amendment of the Zoning Map, Section No. 12d:

- eliminating from within an existing R6 District a C1-3 District bounded by Williamsburg Street East, Lee Avenue, and the southwesterly prolongation of a line midway between Keap Street and Hooper Street;
- changing from an R6 District to an R7X District property bounded by Williamsburg Street East, Keap Street and its southwesterly centerline prolongation, a line 100 feet northeasterly of Lee Avenue, and a line midway between Keap Street and Hooper Street and its southwesterly prolongation; and
- 3. establishing within the proposed R7X District a C2-4 District bounded by Williamsburg Street East, Keap Street and its southwesterly centerline prolongation, a line 100 feet northeasterly of Lee Avenue, and a line midway between Keap Street and Hooper Street and its southwesterly prolongation;

as shown on a diagram (for illustrative purposes only) dated November 15, 2021.

No. 8

CD 1 N 210313 ZRK

**IN THE MATTER OF** an application submitted by Sbeny Holdings LLC, pursuant to Section 201 of the New York City Charter, for an amendment of the Zoning Resolution of the City of New York, modifying APPENDIX F for the purpose of establishing a Mandatory Inclusionary Housing area.