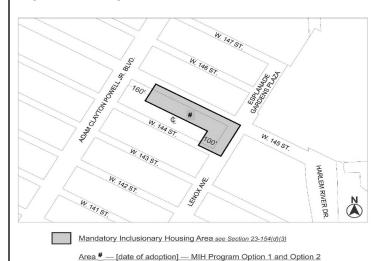

#### APPENDIX F

**Inclusionary Housing Designated Areas and Mandatory Inclusionary Housing Areas** 

MANHATTAN

**Manhattan Community District 10** 

\* \* \*

Map 2 - [date of adoption]

Portion of Community District 10, Manhattan

Portion of Community District 10, Manhattan