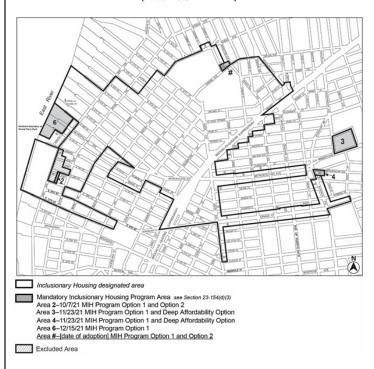

\*

APPENDIX F

**Inclusionary Housing Designated Areas and Mandatory Inclusionary Housing Areas** 

**BROOKLYN** 

**Brooklyn Community District 8** 

Map 4 – [Date of adoption]

[EXISTING MAP]

Mandatory Inclusionary Housing Program Area see Section 23-154(d)(3) Area 6 - 9/23/21 MIH Program Option 1 and Deep Affordability Option

### [PROPOSED MAP]

Mandatory Inclusionary Housing Program Area see Section 23-154(d)(3) Area 6 - 9/23/21 MIH Program Option 1 and Deep Affordability Option Area # - [date of adoption] MIH Program Option 2 and Workforce Option

Portion of Community District 8, Brooklyn