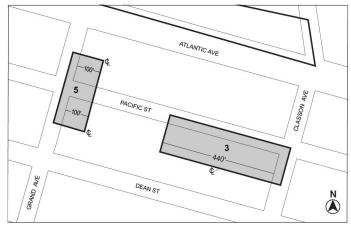

#### 870-888 ATLANTIC AVENUE REZONING **BROOKLYN CB - 8** C 210335 ZMK

An application submitted by Y & T Development LLC pursuant to Sections 197-c and 201 of the New York City Charter for an amendment of the Zoning Map, Section No. 16c, by changing from an existing M1-1 District to a C6-3A District bounded by the northerly side of Atlantic Avenue, a line 200 feet westerly of Underhill Avenue, centerline of Atlantic Avenue and Pacific Street, and a line 200 feet westerly of Vanderbilt Avenue as shown on a diagram (for illustrative purposes only) dated September 20, 2021.

#### 870-888 ATLANTIC AVENUE REZONING **BROOKLYN CB - 8** C 210260 ZSK

Application submitted by Y & T Development LLC pursuant to Sections 197-c and 201 of the New York City Charter for the grant of a

special permit pursuant to Section 74-533 of the Zoning Resolution to reduce the number of required accessory off-street parking spaces for dwelling units in a development within a Transit Zone, that includes at least 20 percent of all dwelling units as income-restricted housing units, in connection with a proposed mixed-use development, on property generally bounded by the northerly side of Atlantic Avenue, a line 200 feet westerly of Underhill Avenue, centerline of Atlantic Avenue and Pacific Street, and a line 200 feet westerly of Vanderbilt Avenue (Block 1122, Lots 21 & 26), in a C6-3A\* District.