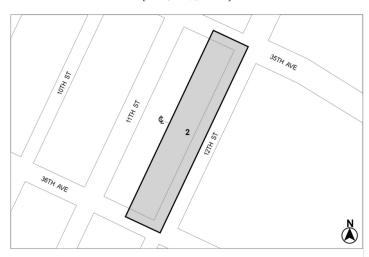

### BOROUGH OF QUEENS Nos. 5 & 6 35-01 VERNON BOULEVARD REZONING No. 5

C 220050 ZMQ IN THE MATTER OF an application submitted by Agayev Holding LLC, pursuant to Sections 197-c and 201 of the New York City Charter for an amendment of the Zoning Map, Section No. 9a:

- changing from an R5 District to an M1-4/R7A District property bounded by Vernon Boulevard, 35th Avenue, 9th Street, and a line 175 feet southwesterly of 35th Avenue; and
- establishing a Special Mixed Use District (MX-23) bounded by Vernon Boulevard,  $35^{\rm th}$  Avenue,  $9^{\rm th}$  Street, and a line 175 feet southwesterly of  $35^{\rm th}$  Avenue;

as shown on a diagram (for illustrative purposes only) dated January 3, 2022 and subject to the conditions of CEQR Declaration E-645.