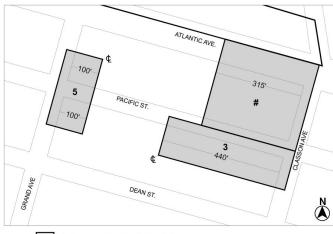

#### 870-888 ATLANTIC AVENUE REZONING **BROOKLYN CB - 8** C 210335 ZMK

An application submitted by Y & T Development LLC pursuant to Sections 197-c and 201 of the New York City Charter for an amendment of the Zoning Map, Section No. 16c, by changing from an existing M1-1 District to a C6-3A District bounded by the northerly side of Atlantic Avenue, a line 200 feet westerly of Underhill Avenue, centerline of Atlantic Avenue and Pacific Street, and a line 200 feet westerly of Vanderbilt Avenue as shown on a diagram (for illustrative purposes only) dated September 20, 2021.

#### 870-888 ATLANTIC AVENUE REZONING **BROOKLYN CB - 8** C 210260 ZSK

Application submitted by Y & T Development LLC pursuant to Sections 197-c and 201 of the New York City Charter for the grant of a

special permit pursuant to Section 74-533 of the Zoning Resolution to reduce the number of required accessory off-street parking spaces for dwelling units in a development within a Transit Zone, that includes at least 20 percent of all dwelling units as income-restricted housing units, in connection with a proposed mixed-use development, on property generally bounded by the northerly side of Atlantic Avenue, a line 200 feet westerly of Underhill Avenue, centerline of Atlantic Avenue and Pacific Street, and a line 200 feet westerly of Vanderbilt Avenue (Block 1122, Lots 21 & 26), in a C6-3A\* District.