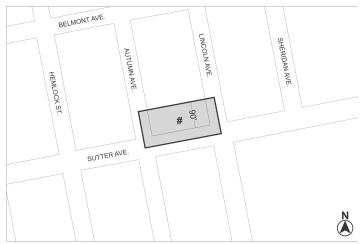

## SUTTER AVENUE REZONING

BROOKLYN CB - 5 C 210031 ZMK

Application submitted by Almonte Lincoln LLC pursuant to Sections 197-c and 201 of the New York City Charter for an amendment of the Zoning Map, Section Nos. 17c and 18a:

- changing from an R5 District to an R6A District property bounded by a line 90 feet northerly of Sutter Avenue, Lincoln Avenue, Sutter Avenue, and Autumn Avenue; and
- 2. establishing within the proposed R6A District a C2-4 District bounded by a line 90 feet northerly of Sutter Avenue, Lincoln Avenue, Sutter Avenue, and Autumn Avenue;

as shown on a diagram (for illustrative purposes only) dated October 4, 2021, and subject to the conditions of CEQR Declaration E-633.