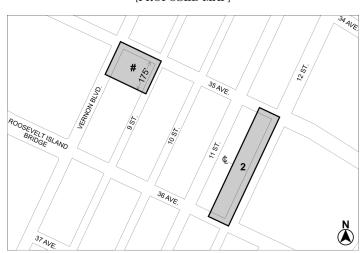

### BOROUGH OF QUEENS Nos. 5 & 6 35-01 VERNON BOULEVARD REZONING No. 5

C 220050 ZMQ IN THE MATTER OF an application submitted by Agayev Holding LLC, pursuant to Sections 197-c and 201 of the New York City Charter for an amendment of the Zoning Map, Section No. 9a:

- changing from an R5 District to an M1-4/R7A District property bounded by Vernon Boulevard, 35th Avenue, 9th Street, and a line 175 feet southwesterly of 35th Avenue; and
- establishing a Special Mixed Use District (MX-23) bounded by Vernon Boulevard,  $35^{\rm th}$  Avenue,  $9^{\rm th}$  Street, and a line 175 feet southwesterly of  $35^{\rm th}$  Avenue;

as shown on a diagram (for illustrative purposes only) dated January 3, 2022 and subject to the conditions of CEQR Declaration E-645.