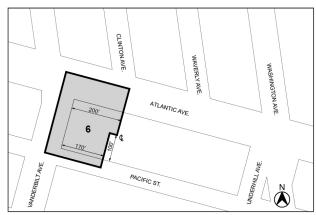

#### 870-888 ATLANTIC AVENUE REZONING **BROOKLYN CB - 8** C 210335 ZMK

An application submitted by Y & T Development LLC pursuant to Sections 197-c and 201 of the New York City Charter for an amendment of the Zoning Map, Section No. 16c, by changing from an existing M1-1 District to a C6-3A District bounded by the northerly side of Atlantic Avenue, a line 200 feet westerly of Underhill Avenue, centerline of Atlantic Avenue and Pacific Street, and a line 200 feet westerly of Vanderbilt Avenue as shown on a diagram (for illustrative purposes only) dated September 20, 2021.

#### 870-888 ATLANTIC AVENUE REZONING **BROOKLYN CB - 8** C 210260 ZSK

Application submitted by Y & T Development LLC pursuant to Sections 197-c and 201 of the New York City Charter for the grant of a

special permit pursuant to Section 74-533 of the Zoning Resolution to reduce the number of required accessory off-street parking spaces for dwelling units in a development within a Transit Zone, that includes at least 20 percent of all dwelling units as income-restricted housing units, in connection with a proposed mixed-use development, on property generally bounded by the northerly side of Atlantic Avenue, a line 200 feet westerly of Underhill Avenue, centerline of Atlantic Avenue and Pacific Street, and a line 200 feet westerly of Vanderbilt Avenue (Block 1122, Lots 21 & 26), in a C6-3A\* District.