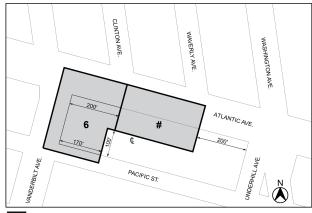

#### 870-888 ATLANTIC AVENUE REZONING **BROOKLYN CB - 8** C 210335 ZMK

An application submitted by Y & T Development LLC pursuant to Sections 197-c and 201 of the New York City Charter for an amendment of the Zoning Map, Section No. 16c, by changing from an existing M1-1 District to a C6-3A District bounded by the northerly side of Atlantic Avenue, a line 200 feet westerly of Underhill Avenue, centerline of Atlantic Avenue and Pacific Street, and a line 200 feet westerly of Vanderbilt Avenue as shown on a diagram (for illustrative purposes only) dated September 20, 2021.

#### 870-888 ATLANTIC AVENUE REZONING **BROOKLYN CB - 8** C 210260 ZSK

Application submitted by Y & T Development LLC pursuant to Sections 197-c and 201 of the New York City Charter for the grant of a

special permit pursuant to Section 74-533 of the Zoning Resolution to reduce the number of required accessory off-street parking spaces for dwelling units in a development within a Transit Zone, that includes at least 20 percent of all dwelling units as income-restricted housing units, in connection with a proposed mixed-use development, on property generally bounded by the northerly side of Atlantic Avenue, a line 200 feet westerly of Underhill Avenue, centerline of Atlantic Avenue and Pacific Street, and a line 200 feet westerly of Vanderbilt Avenue (Block 1122, Lots 21 & 26), in a C6-3A\* District.