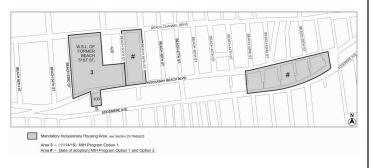

#### [PROPOSED MAP]

District boundary

APPENDIX F - Inclusionary Housing Designated Areas and Mandatory Inclusionary Housing Areas

APPENDIX F

**QUEENS** 

**Queens Community District 14** 

Map  $3 - \frac{(11/14/19)}{[date of adoption]}$ 

[EXISTING MAP]

BEACH CHANNEL DR.

BEACH CHANNEL DR.

BEACH 48TH ST.

BEACH 48TH ST.

BEACH 51ST ST.

BEACH 51ST ST.

BEACH 51ST ST.

BEACH 51ST ST.

BEACH 54TH ST.

ROCKAWAY BEACH BLVD.

ROCKAWAY BEACH BLVD.

Mandatory Inclusionary Housing Area see Section 23-154(d)(3)

Area 3 — (11/14/19) MIH Program Option 1

## [PROPOSED MAP]

| Address                   | Block | Lot |
|---------------------------|-------|-----|
| 35-01 BEACH CHANNEL DRIVE | 15825 | 7   |
| 312 BEACH 37 STREET       | 15826 | 1   |
| 314 BEACH 37 STREET       | 15826 | 3   |
| 318 BEACH 37 STREET       | 15826 | 4   |
| 320 BEACH 37 STREET       | 15826 | 5   |
| 324 BEACH 37 STREET       | 15826 | 6   |
| 326 BEACH 37 STREET       | 15826 | 8   |
| 330 BEACH 37 STREET       | 15826 | 9   |
| 332 BEACH 37 STREET       | 15826 | 11  |
| 331 BEACH 36 STREET       | 15826 | 12  |
| 329 BEACH 36 STREET       | 15826 | 13  |
| 325 BEACH 36 STREET       | 15826 | 15  |
| 323 BEACH 36 STREET       | 15826 | 16  |
| 319 BEACH 36 STREET       | 15826 | 17  |
| 317 BEACH 36 STREET       | 15826 | 18  |
| ROCKAWAY BEACH BLVD       | 15826 | 31  |
| 3-14 BEACH 39 STREET      | 15828 | 7   |
| 3-18 BEACH 39 STREET      | 15828 | 9   |
| 3-20 BEACH 39 STREET      | 15828 | 11  |
| 3-24 BEACH 39 STREET      | 15828 | 13  |
| 3-26 BEACH 39 STREET      | 15828 | 15  |
| 3-30 BEACH 39 STREET      | 15828 | 17  |
| 3-36 BEACH 39 STREET      | 15828 | 18  |
| 3-38 BEACH 39 STREET      | 15828 | 21  |
| 38-19 BEACH CHANNEL DRIVE | 15828 | 26  |
| 333 BEACH 38 STREET       | 15828 | 37  |
| 331 BEACH 38 STREET       | 15828 | 40  |
| 311 BEACH 38 STREET       | 15828 | 50  |
| 309 BEACH 38 STREET       | 15828 | 51  |
| 305 BEACH 38 STREET       | 15828 | 52  |
| 303 BEACH 38 STREET       | 15828 | 53  |
| 3-32 BEACH 39 STREET      | 15828 | 117 |
| 327 BEACH 38 STREET       | 15828 | 140 |
| ROCKAWAY BEACH BLVD       | 15829 | 1   |
| ROCKAWAY BEACH BLVD       | 15829 | 2   |
| ROCKAWAY BEACH BLVD       | 15829 | 6   |
| ROCKAWAY BEACH BLVD       | 15829 | 8   |