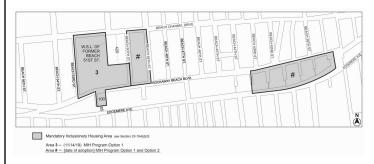

# APPENDIX F

THE BRONX

Inclusionary Housing Designated Areas and Mandatory Inclusionary Housing Areas

# The Bronx Community District 12

Area 2 — [date of adoption] — MIH Program Option 1 and Option 2

# Portion of Community District 12, The Bronx