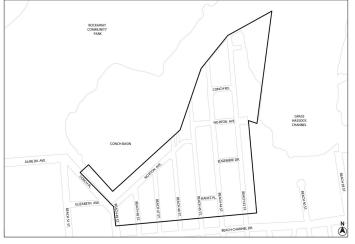

The Project Area is generally bounded by Beach 35th Street to the east, Rockaway Freeway and Rockaway Beach Boulevard to the south, Beach 50th Street and Beach 51st Street to the west, and Jamaica Bay to the north in the neighborhood of Edgemere in Queens Community District 14 on the Rockaway Peninsula.