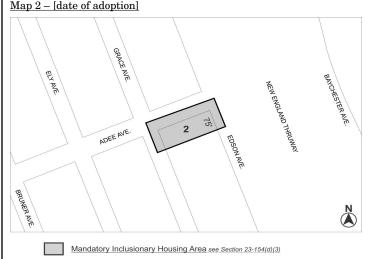

#### Nos. 3 & 4 **1930 ADEE AVENUE REZONING** No. 3

#### **CD 12**

C 210391 ZMX

N 210392 ZRX

IN THE MATTER OF an application submitted by Centerland Realty LLC pursuant to Sections 197-c and 201 of the New York City Charter for an amendment of the Zoning Map, Section Nos. 2b and 4a, by changing from an R4 District to an R6B District property bounded by Adee Avenue, Edson Avenue, a line 75 feet southeasterly of Adee Avenue, and Grace Avenue, as shown on a diagram (for illustrative purposes only) dated December 13, 2021.

#### **CD 12**

IN THE MATTER OF an application submitted by Centerland Realty LLC, pursuant to Section 201 of the New York City Charter, for an amendment of the Zoning Resolution of the City of New York, modifying APPENDIX F for the purpose of establishing an Mandatory Inclusionary Housing area.

# The Bronx Community District 12

Area 2 — [date of adoption] — MIH Program Option 1 and Option 2

# Portion of Community District 12, The Bronx