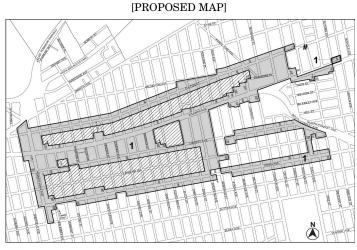

# APPENDIX

Special Coastal Risk District Plan

\* \* \*

Map 6 – Special Coastal Risk District 5, in Edgemere, Community District 14, Borough of Queens [date of adoption]

[PROPOSED MAP]

District boundary

\* \* \*