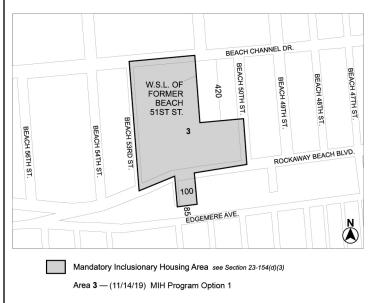

APPENDIX F – Inclusionary Housing Designated Areas and Mandatory Inclusionary Housing Areas

\* \* \*

APPENDIX F

QUEENS

\* \* \*

**Queens Community District 14** 

\* \* \*

Map 3 – (11/14/19) [date of adoption]

# [EXISTING MAP]

# [PROPOSED MAP]

# Portion of Community District 14, Queens

\* \*