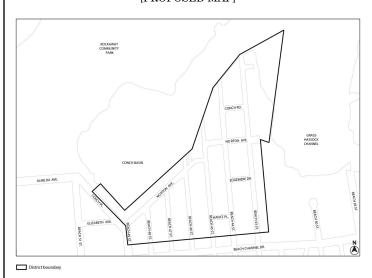

## BOROUGH OF QUEENS Nos. 7-11 RESILIENT EDGEMERE

CD 14 C 220232 ZMQ IN THE MATTER OF an application submitted by the Department of Housing Preservation and Development, pursuant to Sections 197-c and 201 of the New York City Charter for an amendment of the Zoning Map, Section Nos. 30c and 31a:

- 1. eliminating from within an existing R4 District a C1-2 District bounded by:
  - a. a line 100 feet northerly of Beach Channel Drive, Beach  $43^{\rm rd}$  Street, a line 100 feet southerly of Beach Channel Drive, and Beach  $44^{\rm th}$  Street; and
  - b. a line 150 feet northerly of Beach Channel Drive, Beach  $37^{\rm th}$  Street, Beach Channel Drive, and Beach  $38^{\rm th}$  Street;
- eliminating from within an existing R4 District, a C2-2
  District bounded by Beach Channel Drive, Beach 39th Street,
  a line 150 feet southerly of Beach Channel Drive, and Beach
  40th Street:
- 3. eliminating from within an existing R5 District a C1-2 bounded by Beach Channel Drive, Beach 49th Street, a line 275 feet northerly of Rockaway Beach Boulevard, and Beach 50th Street:
- 4. changing from an R4 District to an R3A District property bounded by Norton Avenue, the centerline of former Norton Avenue, a line 100 feet easterly of Beach 43<sup>rd</sup> Street, a line 335 feet northerly of Beach Channel Drive, a line 125 feet westerly of Beach 43<sup>rd</sup> Street, Edgemere Drive, Beach 44<sup>th</sup> Street, a line 180 feet southerly of Norton Avenue, and Beach 45<sup>th</sup> Street, Norton Avenue, , the northeasterly prolongation of a line 40 feet southeasterly of the northwestern streetline of Norton Avenue, and Beach 45<sup>th</sup> Street;
- 5. changing from an R4-1 District to an R3A District property bounded by the U.S. Pierhead and Bulkhead Line, the U.S Pierhead Line and its southerly prolongation, the centerline of former Norton Avenue, Norton Avenue, Beach 45th Street, a line 40 feet southeasterly of the northwesterly street line of Norton Avenue and its northeasterly prolongation, and the northerly centerline prolongation of Beach 47th Street;
- 6. changing from an R4 District to an R4-1 District property bounded by a line 40 feet southeasterly of the northwesterly street line of Norton Avenue, Norton Avenue, Beach 45<sup>th</sup> Street, a line 180 feet southerly of Norton Avenue, Beach 44<sup>th</sup> Street, Edgemere Drive, a line 125 feet westerly of Beach 43<sup>rd</sup> Street, a line 335 feet northerly of Beach Channel Drive, a line 100 feet easterly of Beach 43<sup>rd</sup> Street, a line 120 feet northerly of Beach Channel Drive, and Beach 49<sup>th</sup> Street;
- changing from an R4 District to an R6A District property bounded by Rockaway Beach Boulevard, Beach 38<sup>th</sup> Street, a line 85 feet northerly of Shorefront Parkway, and the centerline of former Beach 43<sup>rd</sup> Street;
- 8. changing from an R5 District to an R6A District property bounded by Beach Channel Drive, Beach 49th Street, a line 275 Feet northerly of Rockaway Beach Boulevard and Beach 50th Street;
- 9. changing from a C8-1 District to an R6A District property bounded by a line 275 Feet northerly of Rockaway Beach Boulevard, Beach 49th Street, Rockaway Beach Boulevard, and Beach 50th Street;
- 10. changing from a C3 District to an C3A District property bounded by the southerly, southeasterly and easterly boundary line of a Park, the U.S. Pierhead and Bulkhead Line, the northerly centerline prolongation of Beach 47<sup>th</sup> Street, a line 40 feet southeasterly of the northwesterly street line of Norton Avenue, and the southeasterly prolongation of the centerline of former Almeda Avenue;
- 11. establishing within an existing R4 District a C2-4 District bounded by a line 100 feet northerly of Beach Channel Drive, Beach 43rd Street, a line 100 feet southerly of Beach Channel Drive, and Beach 44th Street;
- 12. establishing within a proposed R6A District a C2-4 District bounded by:
  - Beach Channel Drive, Beach 49<sup>th</sup> Street Rockaway Beach Boulevard, Beach 50<sup>th</sup> Street; and
  - Bockaway Beach Boulevard, Beach 38th Street, a line 85 northerly of Shore Front Parkway, and the centerline of former Beach 43rd Street;
- 13. establishing a Special Coastal Risk District (CR) bounded by the U.S. Pierhead and Bulkhead Line, the U.S Pierhead Line and its southerly prolongation, the centerline of former Norton Avenue, a line 100 feet easterly of Beach 43<sup>rd</sup> Street, a line 120 feet northerly of Beach Channel Drive, Beach 49<sup>th</sup> Street, the southeasterly prolongation of the centerline of former Alameda Avenue, and the southerly, southeasterly and easterly boundary line of a Park;

as shown on a diagram (for illustrative purposes only) dated December 13, 2021.