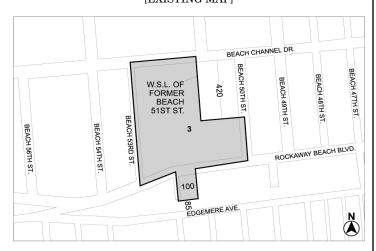

## APPENDIX F QUEENS

**Queens Community District 14** 

 $\label{eq:map3-(11/14/19)} \begin{tabular}{l} Map 3 - (11/14/19) & [date of adoption] \\ \hline [EXISTING MAP] \\ \end{tabular}$ 

Mandatory Inclusionary Housing Area see Section 23-154(d)(3)

Area 3 — (11/14/19) MIH Program Option 1

| Address                   | Block | Lot |
|---------------------------|-------|-----|
| 35-01 BEACH CHANNEL DRIVE | 15825 | 7   |
| 312 BEACH 37 STREET       | 15826 | 1   |
| 314 BEACH 37 STREET       | 15826 | 3   |
| 318 BEACH 37 STREET       | 15826 | 4   |
| 320 BEACH 37 STREET       | 15826 | 5   |
| 324 BEACH 37 STREET       | 15826 | 6   |
| 326 BEACH 37 STREET       | 15826 | 8   |
| 330 BEACH 37 STREET       | 15826 | 9   |
| 332 BEACH 37 STREET       | 15826 | 11  |
| 331 BEACH 36 STREET       | 15826 | 12  |
| 329 BEACH 36 STREET       | 15826 | 13  |
| 325 BEACH 36 STREET       | 15826 | 15  |
| 323 BEACH 36 STREET       | 15826 | 16  |
| 319 BEACH 36 STREET       | 15826 | 17  |
| 317 BEACH 36 STREET       | 15826 | 18  |
| ROCKAWAY BEACH BLVD       | 15826 | 31  |
| 3-14 BEACH 39 STREET      | 15828 | 7   |
| 3-18 BEACH 39 STREET      | 15828 | 9   |
| 3-20 BEACH 39 STREET      | 15828 | 11  |
| 3-24 BEACH 39 STREET      | 15828 | 13  |
| 3-26 BEACH 39 STREET      | 15828 | 15  |
| 3-30 BEACH 39 STREET      | 15828 | 17  |
| 3-36 BEACH 39 STREET      | 15828 | 18  |
| 3-38 BEACH 39 STREET      | 15828 | 21  |
| 38-19 BEACH CHANNEL DRIVE | 15828 | 26  |
| 333 BEACH 38 STREET       | 15828 | 37  |