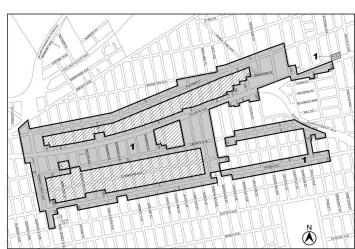

## 3285 FULTON STREET REZONING

**BROOKLYN CB-5** C 220111 ZMK Application submitted by MHANY Management, Inc. and Cypress

Hills Local Development Corporation, pursuant to Sections 197-c and 201 of the New York City Charter for an amendment of the Zoning Map, Section No. 17c:

- eliminating from within an existing R5 District a C2-3 District bounded by a line 150 feet northerly of Fulton Street, Pine Street, Fulton Street, and Euclid Avenue - Father John Kreg Place:
- changing from an R5 District to an R7A District property bounded by a line 100 feet northerly of Fulton Street, Pine Street, Fulton Street, and Euclid Avenue - Father John Kreg Place:
- establishing within the proposed R7A District a C2-4 District bounded by a line 100 feet northerly of Fulton Street, Pine Street, Fulton Street, and Euclid Avenue - Father John Kreg Place: and

establishing a Special Enhanced Commercial District (EC-6) bounded by a line 100 feet northerly of Fulton Street, Pine Street, Fulton Street, and Euclid Avenue - Father John Kreg Place

as shown on a diagram (for illustrative purposes only), dated November 1, 2021, and subject to the conditions of CEQR Declaration E-654.