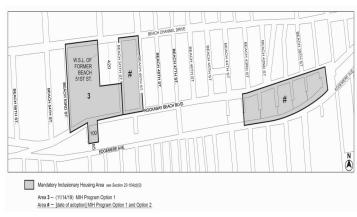

## [PROPOSED MAP]

Portion of Community District 14, Queens

No. 9

CD 14 C 220235 PPQ

IN THE MATTER OF an application submitted by the Department of Housing Preservation and Development pursuant to Section 197-c of the New York City Charter, for the disposition of city owned properties listed below for uses identified in the Edgemere Urban Renewal Plan.