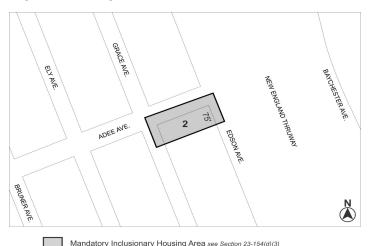

#### Nos. 3 & 4 1930 ADEE AVENUE REZONING No. 3

CD 12 C 210391 ZMX

IN THE MATTER OF an application submitted by Centerland Realty LLC pursuant to Sections 197-c and 201 of the New York City Charter for an amendment of the Zoning Map, Section Nos. 2b and 4a, by changing from an R4 District to an R6B District property bounded by Adee Avenue, Edson Avenue, a line 75 feet southeasterly of Adee Avenue, and Grace Avenue, as shown on a diagram (for illustrative purposes only) dated December 13, 2021.

## No. 4

CD 12 N 210392 ZRX

IN THE MATTER OF an application submitted by Centerland Realty LLC, pursuant to Section 201 of the New York City Charter, for an amendment of the Zoning Resolution of the City of New York, modifying APPENDIX F for the purpose of establishing an Mandatory Inclusionary Housing area.