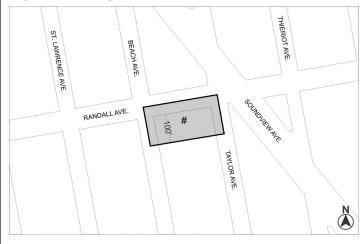

# 1810 RANDALL AVENUE REZONING

CD 9 C 220203 ZMX IN THE MATTER OF an application submitted by Second Pentecostal Church of God La Hermosa and Vertical Community Development, LLC, pursuant to Sections 197-c and 201 of the New York City Charter for the amendment of the Zoning Map, Section No. 7a:

- eliminating from within an existing R4A District a C1-2 District bounded by a line 100 feet southerly of Randall Avenue, a line midway between Beach Avenue and Taylor Avenue, a line 150 feet southerly of Randall Avenue, and Beach Avenue;
- 2. eliminating from within an existing R5 District to a C1-2 District bounded by a line 100 feet southerly of Randall Avenue, Taylor Avenue, a line 150 feet southerly of Randall Avenue, and a line midway between Beach Avenue and Taylor Avenue;
- changing from an R4A District to an R6 District property bounded by Randall Avenue, a line midway between Beach Avenue and Taylor Avenue, line 100 feet southerly of Randall Avenue, and Beach Avenue; and
- changing from an R5 District to an R6 District property bounded by Randall Avenue, Taylor Avenue, a line 100 feet southerly of Randall Avenue, and a line midway between Beach Avenue and Taylor Avenue;

as shown on a diagram (for illustrative purposes only) dated February 28, 2022, and subject to the conditions of CEQR Declaration E-660.