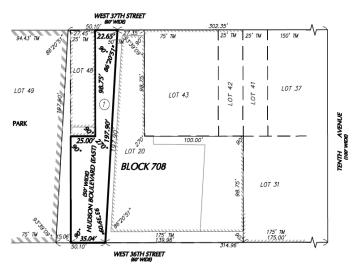

(d) granting the City such other and further relief as the Court may deem just and proper.

**PLEASE TAKE FURTHER NOTICE** that the real property in the Borough of Manhattan, City, County and State of New York sought to be acquired by the City is generally, bounded by Tenth and Eleventh Avenues, from West  $36^{\rm th}$  to West  $37^{\rm th}$  Streets, and includes:

(a) Subject, to the exclusions described below, title in fee simple absolute to Tax Block 708, a portion of Lot 20 (the "Stage 1 Acquisition Parcel").

The Stage 1 Acquisition Parcel, which is a part of the Hudson Park and Boulevard Project, is described in metes and bounds in **Schedule A** attached hereto.

# BLOCK 708 PART OF LOT 20 IN THE BOROUGH OF MANHATTAN, COUNTY OF NEW YORK CITY AND STATE OF NEW YORK

All that certain plot, piece or parcel of land, Situate, Lying and Being in the Borough of Manhattan, City, County and State of New York, Bounded and Described as follows:

BEGINNING, at the corner formed by the northerly side of West 36<sup>th</sup> Street (60' wide) with the proposed easterly side of Hudson Boulevard East (50' wide), said corner being distant 314.96 feet from the corner formed by the intersection of the Westerly side of 10<sup>th</sup> Avenue (100' wide) with the northerly side of West 36<sup>th</sup> Street and running thence;

Westerly along said northerly side of West 36<sup>th</sup> Street, 35.04 feet to a point, thence;

Northerly and parallel with the westerly side of  $10^{\rm th}$  Avenue, 98.75 feet to a point on the centerline of the block between West  $36^{\rm th}$  Street and West  $37^{\rm th}$  Street, thence;

Easterly along said centerline and parallel with the northerly side of West  $36^{\rm th}$  Street, 25.00 feet to a point, thence;

Northerly and parallel with the westerly side of  $10^{\rm th}$  Avenue, 98.75 feet to a point on the southerly side West  $37^{\rm th}$  Street, thence;

Thence easterly along said southerly side of West  $37^{th}$  Street, 22.65 feet to a corner formed by said southerly side of West  $37^{th}$  Street with the proposed easterly side of Hudson Boulevard East, thence;

Southerly along said proposed easterly side of Hudson Boulevard East forming an interior angle of 86° 20' 51" with the previous course, 197.90 feet, to the Point or Place of BEGINNING.

Encompassing an area of 5,697 square feet more or less.

# BLOCK 708 PART OF LOT 20 (DAMAGE PARCEL 1)

The portion of Block 708 Lot 20 to be acquired contains bold boundary lines above.

m31-j13