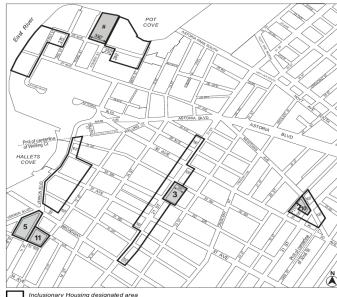

### [PROPOSED MAP]

Inclusionary Housing designated area

Mandatory Inclusionary Housing Program Area see See Area 3 – 10/31/18 MIH Program Option 1 and Option 2 Area 5 – 10/17/19 MIH Program Option 1 Area 16 – 6/17/21 MIH Program Option 1 Area 14 – 10/21/21 MIH Program Option 1 Area 4+ – I (atte of adoption) MIH Program Option 1

Portion of Community District 1, Queens