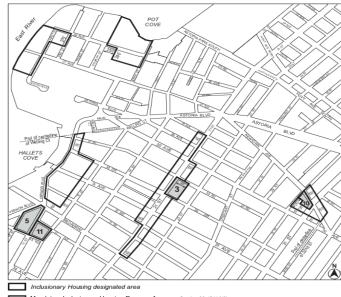

# **QUEENS**

**Queens Community District 1** 

Map 1 - [date of adoption]

# [EXISTING MAP]

Mandatory Inclusionary Housing Program Area see Sect Area 3 – 10/31/18 MIH Program Option 1 and Option 2 Area 5 – 10/17/19 MIH Program Option 1 Area 10 – 61/21 MIH Program Option 1 Area 11 – 10/21/21 MIH Program Option 1

Portion of Community District 1, Queens