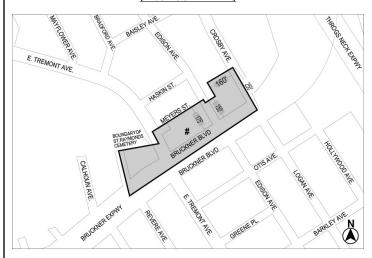

## BOROUGH OF THE BRONX Nos. 1 & 2 BRUCKNER SITES REZONING No.1

C 220007 ZMX IN THE MATTER OF an application submitted by Throggs Neck Associates LLC, pursuant to Sections 197-c and 201 of the New York City Charter for the amendment of the Zoning Map, Section No. 4b:

- eliminating from within an existing R4-1 District a C1-2 District bounded by a southerly boundary line of St. Raymonds Cemetery and its easterly prolongation, East Tremont Avenue, Bruckner Expressway, and a line 100 feet easterly of Revere Avenue:
- eliminating from within an existing R4A District a C1-2 District bounded by Meyers Street, Edison Avenue, a line 150 feet northwesterly of Bruckner Boulevard, Crosby Avenue, Bruckner Expressway, and East Tremont Avenue;
- eliminating from within an existing R4A District, a C2-2 District bounded by a line 175 feet northwesterly of Bruckner Boulevard, a line 100 feet northeasterly of East Tremont Avenue, Meyers Street, and East Tremont Avenue;
- changing from an R4-1 District to an R5B District property bounded by a line 100 feet southerly of Gifford Avenue, the northwesterly centerline prolongation of Brinsmade Avenue, Bruckner Boulevard (southeasterly portion), and a line 100 feet easterly of Balcom Avenue and its southerly prolongation;
- changing from an R4-1 District to an R6A District property bounded by a southerly boundary line of St. Raymonds Cemetery and its easterly prolongation, East Tremont Avenue, Bruckner Expressway, and Revere Avenue;
- changing from an R4A District to an R6A District property bounded by a line 175 feet northwesterly of Bruckner Boulevard, Edison Avenue, a line 150 feet northwesterly of Bruckner Boulevard, a line 160 feet southwesterly of Crosby Avenue, a line 250 feet northwesterly of Bruckner Boulevard, Crosby Avenue, Bruckner Expressway, and East Tremont
- establishing within the proposed R5B District a C2-4 District bounded by a line 100 feet southerly of Gifford Avenue, the

- northwesterly centerline prolongation of Brinsmade Avenue, Bruckner Expressway, and a line 100 feet easterly of Balcom Avenue and its southerly prolongation; and
- establishing within the proposed R6A District a C2-4 District bounded by a southerly boundary line of St. Raymonds Cemetery and its easterly prolongation, East Tremont Avenue, a line 175 feet northwesterly of Bruckner Boulevard, Edison Avenue, a line 150 feet northwesterly of Bruckner Boulevard, a line 160 feet southwesterly of Crosby Avenue, a line 250 feet northwesterly of Bruckner Boulevard, Crosby Avenue, Bruckner Expressway, and Revere Avenue;

as shown on a diagram (for illustrative purposes only), dated March 28, 2022, and subject to the conditions of CEQR Declaration E-669.

CD 10 N 220008 ZRX IN THE MATTER OF an application submitted by Throggs Neck Associates LLC, pursuant to Section 201 of the New York City Charter, for an amendment of the Zoning Resolution of the City of New York, modifying APPENDIX F, for the purpose of establishing a Mandatory Inclusionary Housing area.