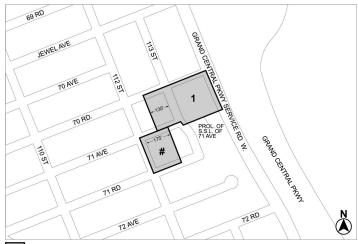

#### BOROUGH OF QUEENS Nos. 1 & 2 REFORM TEMPLE OF FOREST HILLS REZONING No. 1

**CD 6** 

C 220274 ZMQ

**IN THE MATTER OF** an application submitted by Werber Management, Inc. and Reform Temple of Forest Hills, pursuant to Sections 197-c and 201 of the New York City Charter for an amendment of the Zoning Map, Section No. 14a, changing from an R1-2A District an R7D District property, bounded by 71<sup>st</sup> Avenue, a line 175 feet northeasterly of 112<sup>th</sup> Street, 71<sup>st</sup> Road, and 112<sup>th</sup> Street, as shown on a diagram (for illustrative purposes only) dated August 22<sup>nd</sup>, 2022, and subject, to the conditions of CEQR Declaration E-685.

#### N 220275 ZRQ

IN THE MATTER OF an application submitted by Werber Management, Inc. and Reform Temple of Forest Hills, pursuant to Section 201 of the New York City Charter, for an amendment of the Zoning Resolution of the City of New York, modifying APPENDIX F for the purpose of establishing a Mandatory Inclusionary Housing area.

#### APPENDIX F

Inclusionary Housing Designated Areas and Mandatory Inclusionary Housing Areas

QUEENS

Queens Community District 6

Map 1 – (4/9/19) [date of adoption]

[EXISTING MAP]

\* \*

#### [PROPOSED MAP]

Mandatory Inclusionary Housing Program Area see Section 23-154(d)(3) Area **1** – 4/9/19 MIH Program Option 1 Area **#** – [date of adoption] MIH Program Option 1 and Option 2

Portion of Community District 6, Queens \* \* \*