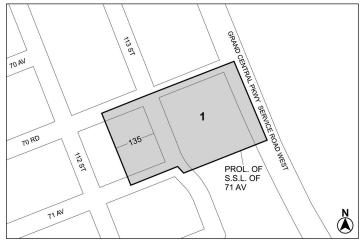

#### BOROUGH OF QUEENS Nos. 1 & 2 REFORM TEMPLE OF FOREST HILLS REZONING No. 1

**CD 6** 

C 220274 ZMQ

**IN THE MATTER OF** an application submitted by Werber Management, Inc. and Reform Temple of Forest Hills, pursuant to Sections 197-c and 201 of the New York City Charter for an amendment of the Zoning Map, Section No. 14a, changing from an R1-2A District an R7D District property, bounded by 71<sup>st</sup> Avenue, a line 175 feet northeasterly of 112<sup>th</sup> Street, 71<sup>st</sup> Road, and 112<sup>th</sup> Street, as shown on a diagram (for illustrative purposes only) dated August 22<sup>nd</sup>, 2022, and subject, to the conditions of CEQR Declaration E-685.