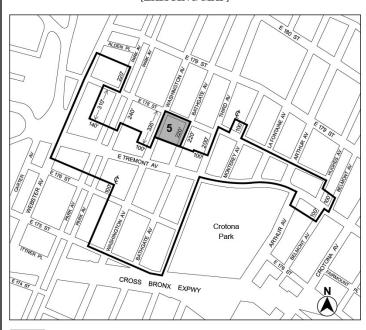

# No. 1 521 EAST TREMONT AVENUE REZONING

**CD 6** C 220306 ZMX IN THE MATTER OF an application submitted by M521 Tremont LLC, pursuant to Sections 197-c and 201 of the New York City Charter, for the amendment of the Zoning Map, Section No. 3d:

- eliminating a Special Mix Use District (MX-14) bounded by a line of 195 feet southwesterly of East 178th Street, Third Avenue, a line 200 feet southwesterly of East 178th Street, and a line midway between Bathgate Avenue and Third
- changing from an R6A District to a C4-4D District property bounded by a line 195 feet southwesterly of East  $178^{\rm th}$  Street, 2. a line midway between Bathgate Avenue and Third Avenue, a line 220 feet southwesterly of East 178th Street and Bathgate
- changing from an C4-5X District to a C4-4D District property bounded by a line 220 feet southwesterly of East 178th Street, a line midway between Bathgate Avenue and Third Avenue, a line 200 feet southwesterly of East 178th Street, Third Avenue, East Tremont Avenue, and Bathgate Avenue; and
- changing from an M1-4/R7A District to a C4-4D District property bounded by a line of 195 feet southwesterly of East 178th Street, Third Avenue, a line 200 feet southwesterly of East 178th Street, and a line midway between Bathgate Avenue and Third Avenue;

as shown on a diagram (for illustrative purposes only), dated September 19, 2022, and subject to the conditions of CEQR Declaration E-687.