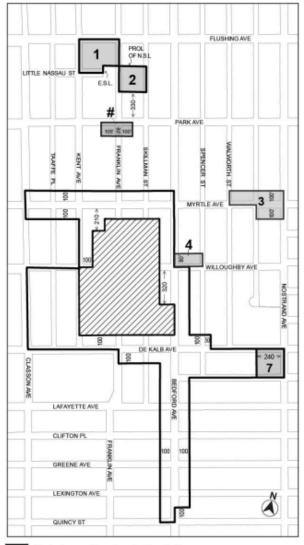

#### [PROPOSED MAP]

Inclusionary Housing designated area

Mandatory Inclusionary Housing Program Area see Section 23-154(d)(3)

Area 1 - 5/10/17 MIH Program Option 1, Option 2 and Workforce Option

Area 2 - 5/10/17 MIH Program Option 1 and Option 2

Area 3 -11/30/17 MIH Program Option 1

Area 4 - 2/13/19 MIH Program Option 1 and Option 2

Area 7 - 11/10/21 MIH Program Option 2

Area # - [date of adoption] MIH Program Option 1 and Option 2

Excluded Area

Portion of Community District 3, Brooklyn