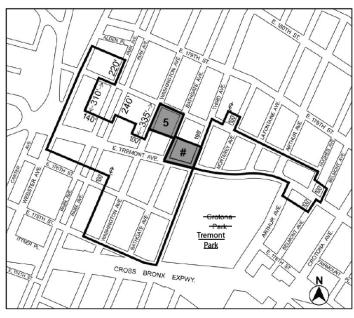

# No. 1 521 EAST TREMONT AVENUE REZONING

**CD 6** C 220306 ZMX IN THE MATTER OF an application submitted by M521 Tremont LLC, pursuant to Sections 197-c and 201 of the New York City Charter, for the amendment of the Zoning Map, Section No. 3d:

- eliminating a Special Mix Use District (MX-14) bounded by a line of 195 feet southwesterly of East 178th Street, Third Avenue, a line 200 feet southwesterly of East 178th Street, and a line midway between Bathgate Avenue and Third
- changing from an R6A District to a C4-4D District property bounded by a line 195 feet southwesterly of East  $178^{\rm th}$  Street, 2. a line midway between Bathgate Avenue and Third Avenue, a line 220 feet southwesterly of East 178th Street and Bathgate
- changing from an C4-5X District to a C4-4D District property bounded by a line 220 feet southwesterly of East 178th Street, a line midway between Bathgate Avenue and Third Avenue, a line 200 feet southwesterly of East 178th Street, Third Avenue, East Tremont Avenue, and Bathgate Avenue; and
- changing from an M1-4/R7A District to a C4-4D District property bounded by a line of 195 feet southwesterly of East 178th Street, Third Avenue, a line 200 feet southwesterly of East 178th Street, and a line midway between Bathgate Avenue and Third Avenue;

as shown on a diagram (for illustrative purposes only), dated September 19, 2022, and subject to the conditions of CEQR Declaration E-687.