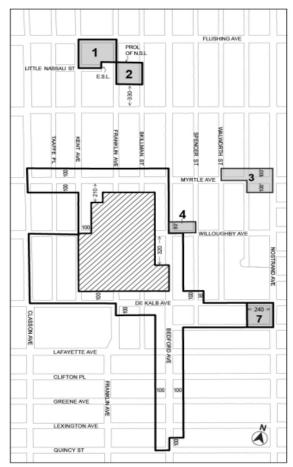

#### **Brooklyn Community District 3**

\* \* \*

Map 3 – [date of adoption]

#### [EXISTING MAP]

Inclusionary Housing designated area

Mandatory Inclusionary Housing Program Area see Section 23-154(d)(3)

Area 1 - 5/10/17 MIH Program Option 1, Option 2 and Workforce Option

Area 2 - 5/10/17 MIH Program Option 1 and Option 2

Area 3-11/30/17 MIH Program Option 1

Area 4 - 2/13/19 MIH Program Option 1 and Option 2

Area 7 - 11/10/21 MIH Program Option 2

Excluded Area