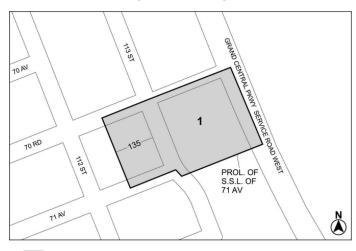

# REFORM TEMPLE OF FOREST HILLS REZONING QUEENS CB - 6 C 220274 ZMQ

Application submitted by Werber Management, Inc., and Reform Temple of Forest Hills, pursuant to Sections 197-c and 201 of the New York City Charter for an amendment of the Zoning Map, Section No. 14a, changing from an R1-2A District an R7D District property, bounded by 71st Avenue, a line 175 feet northeasterly of 112th Street, 71st Road, and 112th Street, as shown on a diagram (for illustrative purposes only) dated August 22nd, 2022, and subject, to the conditions of CEQR Declaration E-685.

# REFORM TEMPLE OF FOREST HILLS REZONING QUEENS CB - 6 N 220275 ZRQ

Application submitted by Werber Management, Inc. and Reform Temple of Forest Hills, pursuant to Section 201 of the New York City Charter, for an amendment of the Zoning Resolution of the City of New York, modifying APPENDIX F for the purpose of establishing a Mandatory Inclusionary Housing area.