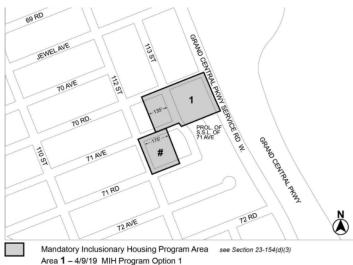

#### **Queens Community District 6**

Map  $1 - \frac{(4/9/19)}{[date of adoption]}$ 

[EXISTING MAP]

Mandatory Inclusionary Housing Program area see Section 23-154(d)(3) Area 1 - 4/9/19 MIH Program Option 1

[PROPOSED MAP]

Portion of Community District 6, Queens

Area # - [date of adoption] MIH Program Option 1 and Option 2

For questions about accessibility and requests for additional accommodations, please contact swerts@council.nyc.gov or nbenjamin@council.nyc.gov or (212) 788-6936, at least three (3) business days before the hearing.