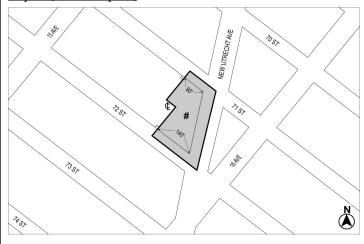

#### Nos. 5-6 7120 NEW UTRECHT AVENUE REZONING No. 5

C 230001 ZMK IN THE MATTER OF an application submitted by 7120 New Utrecht LLC, pursuant to Sections 197-c and 201 of the New York City Charter for an amendment of the Zoning Map, Section No. 22d:

- eliminating from within an existing R5 District a C2-2 District bounded by 71st Street, New Utrecht Avenue, 72nd Street and a line 100 feet northwesterly of New Utrecht Avenue; and
- changing from an R5 District to a C4-4L District property bounded by  $71^{\rm st}$  Street, New Utrecht Avenue,  $72^{\rm nd}$  Street, a line perpendicular to the northeasterly street line of 72<sup>nd</sup> Street distant 140 feet northwesterly (as measured along the street line) from the point of intersection of the northeasterly street line of 72<sup>nd</sup> Street and the northwesterly street line of New Utrecht Avenue, a line midway between 71<sup>st</sup> Street and 72<sup>nd</sup> Street, and a line perpendicular to the southwesterly street line of 71st Street distant 80 feet northwesterly (as measured along the street line) from the point of intersection of the southwesterly street line of  $71^{\mathrm{st}}$  Street and the northwesterly street line of New Utrecht Avenue:

Borough of Brooklyn, Community District 11, as shown on a diagram (for illustrative purposes only) dated January 30, 2023, and subject to the conditions of CEQR Declaration E-704.

N 230002 ZRK IN THE MATTER OF an application submitted by 7120 New Utrecht LLC, pursuant to Section 201 of the New York City Charter, for an amendment of the Zoning Resolution of the City of New York, modifying APPENDIX F for the purpose of establishing a Mandatory Inclusionary Housing area.