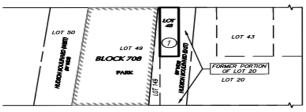

PLEASE TAKE FURTHER NOTICE that the real property interests in the Borough of Manhattan, City, County and State of New York sought to be acquired by the City are generally bounded by Tenth and Eleventh Avenues, from West 36<sup>th</sup> to West 39<sup>th</sup> Streets, and include, subject to the exclusions described below, title in fee simple absolute to (a) Tax Block 708, Lot 48 (Damage Parcel 1); and (b) portions of Tax Block 710, Lot 11 located within the Phase 2 Hudson Boulevard and Park (as that term is defined in the NYC Zoning Resolution) (Damage Parcels 2 and 3) (collectively, the "Stage 3 Fee Acquisition Parcels"); and a five-year temporary easement in the portion of Tax Block 710, Lot 11 that is not being acquired in fee simple absolute (westerly portion) and that is located outside the Phase 2 Hudson Boulevard & Park (Damage Parcel 4) (the "Temporary Easement Parcel," which together with the Stage 3 Fee Acquisition Parcels shall be referred to herein as the "Stage 3 Acquisition Parcels"), all being a part of the Hudson Park and Boulevard Project. The Stage 3 Acquisition Parcels are described in metes and bounds in **Schedule A** attached hereto. The City's acquisition of the Stage 3 Acquisition Parcels shall include the acquisition Parcel but that extend beyond any property line of such Stage 3 Acquisition Parcel.

PLEASE TAKE FURTHER NOTICE that a diagram or representation of the acquisition map, which shows the perimeters of the property to be acquired, and which shows the applicable damage parcel numbers in circles, is set forth below:

#### WEST 38TH STREET

**WEST 37TH STREET** 

WEST 36TH STREET