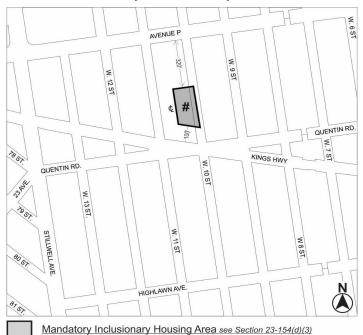

## BOROUGH OF BROOKLYN Nos. 3-4 $1656~WEST~10^{TH}~STREET~REZONING \\ No.~3$

CD 11 C 220285 ZMK

IN THE MATTER OF an application submitted by Allstar Homecare Agency, Inc., pursuant to Sections 197-c and 201 of the New York City Charter for an amendment of the Zoning Map, Section No. 22d, changing from an R5B District to an R6A District property bounded a line 320 feet southerly of Avenue P, West 10<sup>th</sup> Street, a line 100 feet northerly of Kings Highway, and a line midway between West 11<sup>th</sup> Street and West 10<sup>th</sup> Street, as shown on a diagram (for illustrative purposes only) dated February 13, 2023, and subject to the conditions of CEQR Declaration E-710.

#### No. 4

N 220286 ZRK **CD 11** IN THE MATTER OF an application submitted by Allstar Homecare Agency, Inc., pursuant to Section 201 of the New York City Charter,

for an amendment of the Zoning Resolution of the City of New York, modifying APPENDIX F for the purpose of establishing a Mandatory Inclusionary Housing area.