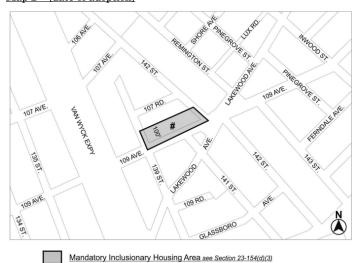

#### $141-05\ 109^{\text{TH}}$ AVENUE REZONING QUEENS CB - 12 C 220267 ZMQ

Application submitted by Mal Pal Realty Corp., pursuant to Sections 197-c and 201 of the New York City Charter for the amendment of the Zoning Map, Section No. 18c:

- changing from an R3A District to an R6B District property bounded by a line 100 feet northwesterly of 109th Avenue, 142nd Street, 109th Avenue, and 139th Street; and
- establishing within the proposed R6B District a C2-3 District bounded by a line 100 feet northwesterly of 109th Avenue, 142nd Street, 109th Avenue and, 139th Street;

as shown on a diagram (for illustrative purposes only) dated November 28, 2022, and subject to the conditions of CEQR Declaration E-693.

#### $141-05\ 109^{\text{TH}}$ AVENUE REZONING **QUEENS CB - 12** N 220268 ZRQ

An application submitted by Mal Pal Realty Corp., pursuant to Section 201 of the New York City Charter, for an amendment of the Zoning Resolution of the City of New York, modifying APPENDIX F for the purpose of establishing a Mandatory Inclusionary Housing area.