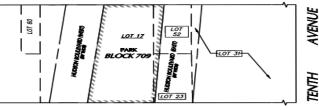

## DAMAGE PARCEL 1 BLOCK 708 LOT 48 IN THE BOROUGH OF MANHATTAN, COUNTY OF NEW YORK CITY AND STATE OF NEW YORK

All that certain plot, piece or parcel of land, Situate, Lying and Being in the Borough of Manhattan, City, County and State of New York, Bounded and Described as follows:

BEGINNING at a point on the southerly side of West  $37^{\rm th}$  Street (60' wide), distant 325.00 feet westerly from the corner formed by the intersection of the southerly side of West  $37^{\rm th}$  Street with the westerly side of 10th Avenue (100' wide) and running thence;

Southerly along a line parallel with said westerly side of  $10^{\rm th}$  Avenue, 98.75 feet to the centerline of the block between West  $37^{\rm th}$  Street and West  $36^{\rm th}$  Street (60' wide), thence;

Westerly along said centerline and parallel with said southerly side of West  $37^{\rm th}$  Street, 25.00 feet to a point, thence;

Northerly along a line parallel with said westerly side of 10<sup>th</sup> Avenue, 98.75 feet to a point on the southerly side of West 37<sup>th</sup> Street, thence;

Easterly along said southerly side of West 37th Street 25.00 feet to the Point or Place of BEGINNING.

Encompassing an area of 2,469 square feet more or less.