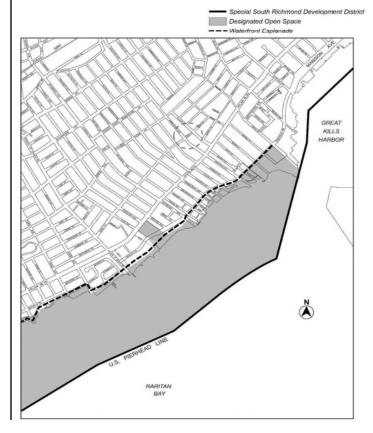

### CD 3 N 230068 ZRR

IN THE MATTER OF an application submitted by the Estate of Clement Marotte, pursuant to Section 201 of the New York City Charter, for an amendment of the Zoning Resolution of the City of New York modifying Appendix A of Article X, Chapter 7, concerning the boundaries of Designated Open Space, within the Special South Richmond Development District in Community District 3 in the Borough of Staten Island.

Map 3.4 — Open Space Network (7/29/92) [date of adoption] [EXISTING MAP]