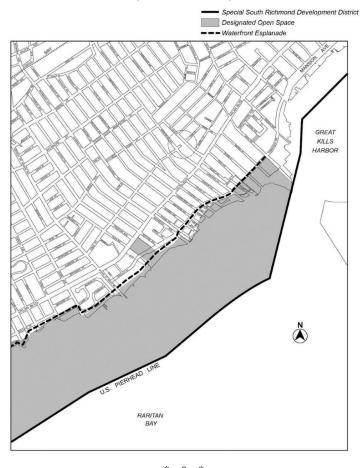

### CD 3 N 230068 ZRR

IN THE MATTER OF an application submitted by the Estate of Clement Marotte, pursuant to Section 201 of the New York City Charter, for an amendment of the Zoning Resolution of the City of New York modifying Appendix A of Article X, Chapter 7, concerning the boundaries of Designated Open Space, within the Special South Richmond Development District in Community District 3 in the Borough of Staten Island.

### [PROPOSED MAP]