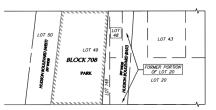

which encroach on property within the acquisition lines as such lines are shown on the Acquisition Map.

Nothing in the Petition is meant to modify, diminish or in any way impact Amtrak's right, title and interest under the Amtrak Deed or Amtrak's ability to operate its Empire Line as currently configured on the Stage 4 Acquisition Parcel.

PLEASE TAKE FURTHER NOTICE that a diagram or representation of the acquisition map, which shows the perimeters of the property to be acquired, and which shows the applicable damage parcel number in a circle, is set forth below:

May 8, 2023

HON. SYLVIA O. HINDS-RADIX Corporation Counsel 100 Church Street New York, New York 10007

By: Michael Chestnov Senior Counsel mchestno@law.nyc.gov

### **WEST 39TH STREET**



WEST 38TH STREET



WEST 37TH STREET



WEST 36TH STREET

## SCHEDULE A METES AND BOUNDS DESCRIPTIONS OF STAGE 4 ACQUISITION PARCEL

DAMAGE PARCEL 1 BLOCK 710 LOT 15

IN THE BOROUGH OF MANHATTAN, COUNTY OF NEW YORK
CITY AND STATE OF NEW YORK

All that certain plot, piece or parcel of land, Situate, Lying and Being in the Borough of Manhattan, City, County and State of New York, Bounded and Described as follows:

BEGINNING at a point on the northerly side of West 38th Street (60' wide), distant 340.58 feet westerly from the corner formed by the northerly side of West 38th Street with the westerly side of 10th Avenue (100' wide) and running thence;

Westerly along said northerly side of West 38th Street, 109.42 feet to a point, thence;

Northerly along a line parallel with said westerly side of 10<sup>th</sup> Avenue, 98.75 feet