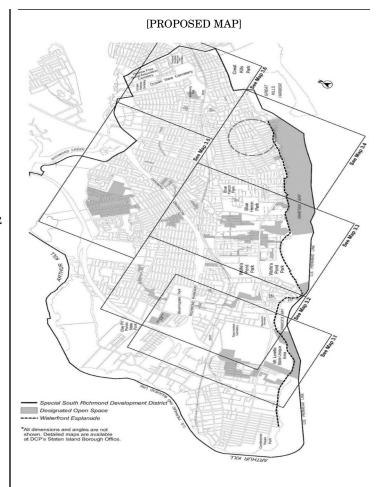

### CD 3 N 230068 ZRR

IN THE MATTER OF an application submitted by the Estate of Clement Marotte, pursuant to Section 201 of the New York City Charter, for an amendment of the Zoning Resolution of the City of New York modifying Appendix A of Article X, Chapter 7, concerning the boundaries of Designated Open Space, within the Special South Richmond Development District in Community District 3 in the Borough of Staten Island.

### [PROPOSED MAP]