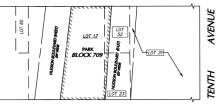

cornices or lintels which encroach on property within the acquisition lines as such lines are shown on the Acquisition Map.

Nothing in the Petition is meant to modify, diminish or in any way impact Amtrak's right, title and interest under the Amtrak Deed or Amtrak's ability to operate its Empire Line as currently configured on the Stage 4 Acquisition Parcel.

PLEASE TAKE FURTHER NOTICE that a diagram or representation of the acquisition map, which shows the perimeters of the property to be acquired, and which shows the applicable damage parcel number in a circle, is set forth below:

May 8, 2023

HON. SYLVIA O. HINDS-RADIX Corporation Counsel 100 Church Street New York, New York 10007

By: Michael Chestnov Senior Counsel mchestno@law.nyc.gov

### **WEST 39TH STREET**



WEST 38TH STREET



WEST 37TH STREET



WEST 36TH STREET

## SCHEDULE A METES AND BOUNDS DESCRIPTIONS OF STAGE 4 ACQUISITION PARCEL

DAMAGE PARCEL 1 BLOCK 710 LOT 15

IN THE BOROUGH OF MANHATTAN, COUNTY OF NEW YORK
CITY AND STATE OF NEW YORK

All that certain plot, piece or parcel of land, Situate, Lying and Being in the Borough of Manhattan, City, County and State of New York, Bounded and Described as follows:

BEGINNING at a point on the northerly side of West 38th Street (60' wide), distant 340.58 feet westerly from the corner formed by the northerly side of West 38th Street with the westerly side of 10th Avenue (100' wide) and running thence;

Westerly along said northerly side of West 38th Street, 109.42 feet to a point, thence;

Northerly along a line parallel with said westerly side of 10<sup>th</sup