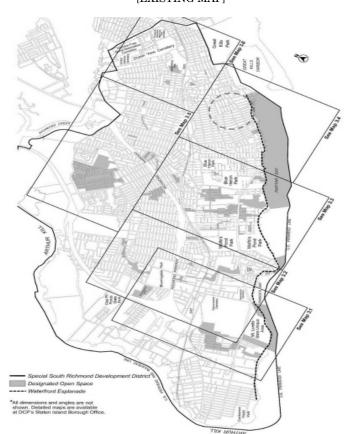

### CD 3 N 230068 ZRR

IN THE MATTER OF an application submitted by the Estate of Clement Marotte, pursuant to Section 201 of the New York City Charter, for an amendment of the Zoning Resolution of the City of New York modifying Appendix A of Article X, Chapter 7, concerning the boundaries of Designated Open Space, within the Special South Richmond Development District in Community District 3 in the Borough of Staten Island.

## ARTICLE X SPECIAL PURPOSE DISTRICTS

 ${\bf Chapter~7-Special~South~Richmond~Development~District~(SRD)}$ 

Appendix A - Special South Richmond Development District Plan

Map 3 — Open Space Network (1/19/16) [date of adoption]
[EXISTING MAP]