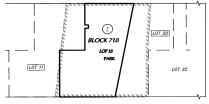

sition Map, and any cornices or lintels which encroach on property within the acquisition lines as such lines are shown on the Acquisition Map.

Nothing in the Petition is meant to modify, diminish or in any way impact Amtrak's right, title and interest under the Amtrak Deed or Amtrak's ability to operate its Empire Line as currently configured on the Stage 4 Acquisition Parcel.

PLEASE TAKE FURTHER NOTICE that a diagram or representation of the acquisition map, which shows the perimeters of the property to be acquired, and which shows the applicable damage parcel number in a circle, is set forth below:

May 8, 2023

HON. SYLVIA O. HINDS-RADIX Corporation Counsel 100 Church Street New York, New York 10007

By: Michael Chestnov Senior Counsel mchestno@law.nyc.gov

### **WEST 39TH STREET**



WEST 38TH STREET



WEST 37TH STREET



WEST 36TH STREET

## SCHEDULE A METES AND BOUNDS DESCRIPTIONS OF STAGE 4 ACQUISITION PARCEL

DAMAGE PARCEL 1 BLOCK 710 LOT 15

IN THE BOROUGH OF MANHATTAN, COUNTY OF NEW YORK
CITY AND STATE OF NEW YORK

All that certain plot, piece or parcel of land, Situate, Lying and Being in the Borough of Manhattan, City, County and State of New York, Bounded and Described as follows:

BEGINNING at a point on the northerly side of West 38th Street (60' wide), distant 340.58 feet westerly from the corner formed by the northerly side of West 38th Street with the westerly side of 10th Avenue (100' wide) and running thence;

Westerly along said northerly side of West 38th Street, 109.42 feet to a point, thence;

Northerly along a line parallel with said westerly si