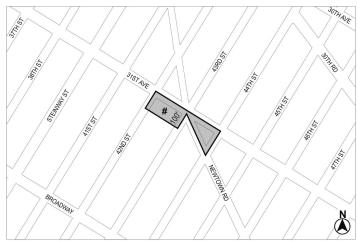

# **BOROUGH OF QUEENS** Nos. 7 & 8 42-18 31<sup>st</sup> AVENUE REZONING No. 7

CD 1 C 230012 ZMQ IN THE MATTER OF an application submitted by 42-18 Development LLC pursuant to Sections 197-c and 201 of the New York City Charter for an amendment of the Zoning Map, Section Nos. 9a & 9b:

- eliminating from within an existing R5 District a C1-2 District bounded by  $31^{\rm st}$  Avenue,  $44^{\rm th}$  Street, a line 150 feet southwesterly of  $31^{\rm st}$  Avenue, and  $42^{\rm nd}$  Street; 1.
- 2. changing from an R5 District to an R6A District property bounded by  $31^{st}$  Avenue,  $44^{th}$  Street, Newtown Road,  $43^{rd}$  Street, a line 100 feet southwesterly of 31st Avenue, and 42nd Street; and
- establishing within the proposed R6A District a C1-3 District bounded by 31<sup>st</sup> Avenue, 44<sup>th</sup> Street, Newtown Road, 43<sup>rd</sup> Street, a line 100 feat outburst selected a Calif. 3. line 100 feet southwesterly of 31<sup>st</sup> Avenue, and 42<sup>nd</sup> Street;

as shown on a diagram (for illustrative purposes only) dated March 27, 2023, and subject to the conditions of CEQR Declaration E-690.

#### No. 8

N 230013 ZRQ

IN THE MATTER OF an application submitted by 42-18 Development LLC, pursuant to Section 201 of the New York City Charter, for an amendment of the Zoning Resolution of the City of New York, modifying APPENDIX F for the purpose of establishing a Mandatory Inclusionary Housing area.

# QUEENS

**CD 1** 

**Queens Community District 1** 

Map 11 - [date of adoption]

# [PROPOSED MAP]

Mandatory Inclusionary Housing Program Area see Section 23-154(d)(3) Area # -- [date of adoption] MIH Program Option 1 and Option 2

Portion of Community District 1, Queens \*