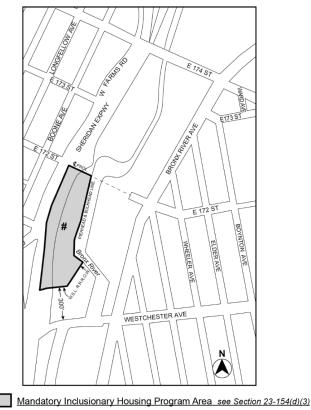

# BOROUGH OF THE BRONX Nos. 1 & 2 1460-1480 SHERIDAN BOULEVARD No. 1

# CD 9

C 230291 ZMX

**IN THE MATTER OF** an application submitted by Simone Companies pursuant to Sections 197-c and 201 of the New York City Charter for an amendment of the Zoning Map, Section No. 3d:

- changing from an M1-1 District to an R7-3 District property bounded by the northwesterly centerline prolongation of East 172<sup>nd</sup> Street, the U.S Pierhead and Bulkhead Line, the westerly boundary line of the New York New Haven & Hartford Railroad right-of-way, a line 300 feet northerly of Westchester Avenue and its westerly prolongation, and Sheridan Expressway; and
- establishing within the proposed R7-3 District a C2-4 District bounded by the northwesterly centerline prolongation of East 172<sup>nd</sup> Street, the U.S Pierhead and Bulkhead Line, the westerly boundary line of the New York New Haven & Hartford Railroad right-of-way, a line 300 feet northerly of Westchester Avenue and its westerly prolongation, and Sheridan Expressway;

as shown on a diagram (for illustrative purposes only) dated April 10, 2023, and subject to the conditions of CEQR Declaration E-714.

No. 2

CD 9

# N 230292 ZRX

**IN THE MATTER OF** an application submitted by Simone Companies, pursuant to Section 201 of the New York City Charter, for an amendment of the Zoning Resolution of the City of New York, modifying APPENDIX F for the purpose of establishing a Mandatory Inclusionary Housing area.

# The Bronx Community District 9

\* \* \*

[PROPOSED MAP]

Area # — [date of adoption] MIH Program Option 1 and Option 2

Portion of Community District 9, The Bronx \* \* \*

# NOTICE

On Wednesday, July 12, 2023, a public hearing is being held by the City Planning Commission (CPC), accessible in-person and remotely, in conjunction with the above ULURP hearing to receive comments related to a Draft Environmental Impact Statement (DEIS) concerning an application by Westfarms Realty LLC and 1480 Sheridan Realty LLC (the "Applicant"). The area subject to the Proposed Actions includes Block (the "Proposed Rezoning Area") in the Crotona Park East neighborhood of Bronx Community District 9. The Proposed Actions include a zoning map amendment to rezone the Proposed Rezoning Area from M1-1 to R7-3 district with a C2-4 commercial overlay, a zoning text amendment to amend Appendix F of the Zoning Resolution to designate the Proposed Rezoning Area as a Mandatory Inclusionary Housing (MIH) area, CPC zoning authorization(s) to modify requirements for the locations of waterfront public access areas and visual corridor, and waterfront zoning certifications to demonstrate compliance with applicable waterfront zoning regulations. In addition, the Applicant is seeking discretionary financing for affordable housing from the NYC Department of Housing Preservation and Development as well as approvals from New York State Department of Environmental Conservation and U.S. Army Corps of Engineers.

The Proposed Actions would facilitate the development of approximately 866,017 gross-square-feet (gsf) of mixed-use residential and commercial floor area within three buildings across two Applicant-owned projected development sites: Block 3107, Lot 74 (1460 Sheridan Boulevard, "Projected Development Site 1") and Lot 29 (1480 Sheridan Boulevard, "Projected Development Site 2"). The proposed project would include a total of 21,229 gsf of retail use, 20,000 gsf of accessory parking use, and 824,788 gsf of residential use yielding 970 dwellings units, all of which are proposed to be affordable. The MIH program would require a portion of units to be permanently affordable. The development would provide 60,085 sf (1.38 acres) of publicly accessible open space, including 35,178 sf (0.81 acre) of waterfront open space along the Bronx River. The Proposed Actions would also affect a non-Applicant owned site located at Block 3107, Lots 60, 65, and 68 ("Potential Development Site A"), which would facilitate the redevelopment of an approximate 380,025-gsf mixed-use commercial and residential building. The analysis year for the **Proposed Actions is 2028.** 