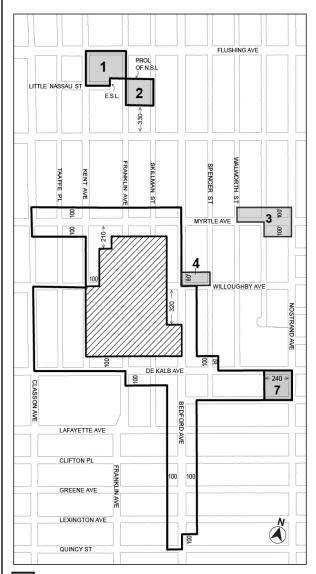

#### APPENDIX F

**Inclusionary Housing Designated Areas and Mandatory Inclusionary Housing Areas** 

BROOKLYN

\* \*

**Brooklyn Community District 3** 

\* \* \*

Map 3 – [date of adoption]

[EXISTING MAP]

Inclusionary Housing designated area

Mandatory Inclusionary Housing Program Area see Section 23-154(d)(3)

Area 1 - 5/10/17 MIH Program Option 1, Option 2 and Workforce Option

Area 2 - 5/10/17 MIH Program Option 1 and Option 2

Area 3 -11/30/17 MIH Program Option 1

Area 4 - 2/13/19 MIH Program Option 1 and Option 2

Area 7 - 11/10/21 MIH Program Option 2

Excluded Area