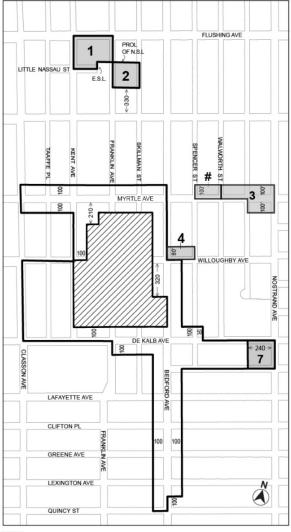

#### [PROPOSED MAP]

Inclusionary Housing designated area

Mandatory Inclusionary Housing Program Area see Section 23-154(d)(3)

Area 1 – 5/10/17 MIH Program Option 1, Option 2 and Workforce Option

Area 2 - 5/10/17 MIH Program Option 1 and Option 2

Area 3 -11/30/17 MIH Program Option 1

Area 4 - 2/13/19 MIH Program Option 1 and Option 2

Area 7 - 11/10/21 MIH Program Option 2

Area # — [date of adoption] MIH Program Option 1 and Option 2

Excluded Area

Portion of Community District 3, Brooklyn