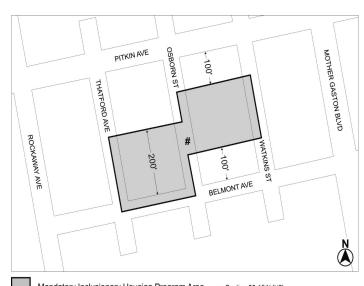

#### BOROUGH OF BROOKLYN Nos. 2 & 3 BELMONT OSBORN REZONING No. 1

CD 16 C 220438 ZMK
IN THE MATTER OF an application submitted by Osborn Belmont

Properties LLC pursuant to Sections 197-c and 201 of the New York City Charter for an amendment of the Zoning Map, Section No. 17d:

- eliminating from within an existing R6 District a C1-3 District bounded by a line midway between Pitkin Avenue and Belmont Avenue, Watkins Street, a line 100 feet northerly of Belmont Avenue, Osborne Street, Belmont Avenue, and Thatford Avenue;
- changing from an R6 District to an R7A District property bounded by a line midway between Pitkin Avenue and Belmont Avenue, Watkins Street, a line 100 feet northerly of Belmont Avenue, Osborne Street, Belmont Avenue, and Thatford Avenue;
- 3. changing from a C4-3 District to an R7A District property bounded by a line 100 feet southerly of Pitkin Avenue, Watkins Street, a line midway between Pitkin Avenue and Belmont Avenue, and Osborne Street; and
- 3. establishing within the proposed R7A District a C2-4 District bounded by a line midway between Pitkin Avenue and Belmont Avenue, Osborne Street, a line 100 feet southerly of Pitkin Avenue, Watkins Street, a line 100 feet northerly of Belmont Avenue, Osborne Street, Belmont Avenue, and Thatford Avenue;

as shown on a diagram (for illustrative purposes only) dated April 24, 2023, and subject to the conditions of CEQR Declaration E-715.