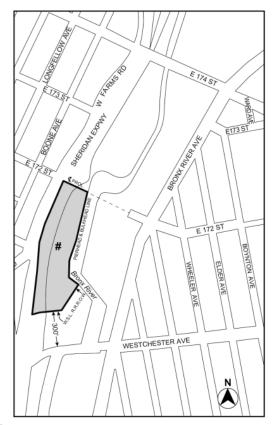

#### 1460-1480 SHERIDAN BOULEVARD

#### BRONX CB - 9

C 230291 ZMX

Application submitted by Simone Companies pursuant to Sections 197-c and 201 of the New York City Charter for an amendment of the Zoning Map, Section No. 3d:

- changing from an M1-1 District to an R7-3 District property bounded by the northwesterly centerline prolongation of East 172nd Street, the U.S Pierhead and Bulkhead Line, the westerly boundary line of the New York New Haven & Hartford Railroad right-of-way, a line 300 feet northerly of Westchester Avenue and its westerly prolongation, and Sheridan Expressway;
- 2. establishing within the proposed R7-3 District a C2-4 District bounded by the northwesterly centerline prolongation of East 172nd Street, the U.S Pierhead and Bulkhead Line, the westerly boundary line of the New York New Haven & Hartford Railroad right-of-way, a line 300 feet northerly of Westchester Avenue and its westerly prolongation, and Sheridan Expressway;

subject to the conditions of CEQR Declaration E-714.