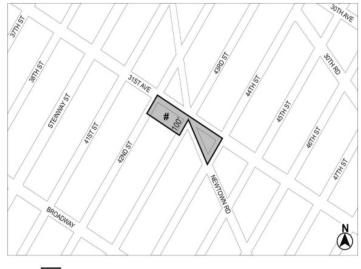

42-18 31<sup>ST</sup> AVENUE REZONING

**QUEENS CB - 1** 

C 230012 ZMQ

Application submitted by 42-18 Development LLC pursuant to Sections 197-c and 201 of the New York City Charter for an amendment of the Zoning Map, Section Nos. 9a & 9b:

- eliminating from within an existing R5 District a C1-2 District bounded by 31st Avenue, 44th Street, a line 150 feet southwesterly of 31st Avenue, and 42nd Street;
- 2. changing from an R5 District to an R6A District property bounded by 31st Avenue, 44th Street, Newtown Road, 43rd Street, a line 100 feet southwesterly of 31st Avenue, and 42nd Street; and
- 3. establishing within the proposed R6A District a C1-3 District bounded by 31st Avenue, 44th Street, Newtown Road, 43rd Street, a line 100 feet southwesterly of 31st Avenue, and 42nd Street;

subject to the conditions of CEQR Declaration E-690.