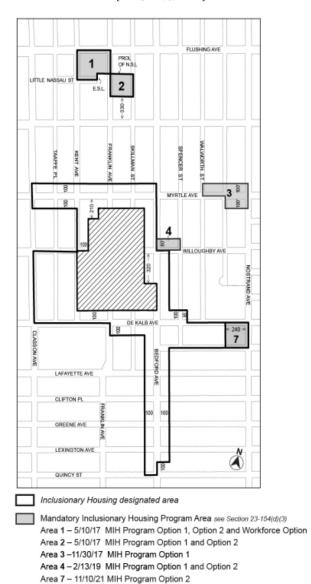

#### APPENDIX F

**Inclusionary Housing Designated Areas and Mandatory Inclusionary Housing Areas** 

#### **BROOKLYN**

**Brooklyn Community District 3** 

Map 3 – [date of adoption]

Excluded Area

#### [EXISTING MAP]

#### [PROPOSED MAP]

Area # — [date of adoption] MIH Program Option 1 and Option 2

Excluded Area

Portion of Community District 3, Brooklyn

For questions about accessibility and requests for additional accommodations, please contact swerts@council.nyc.gov or nbenjamin@council.nyc.gov or (212) 788-6936 at least three (3) business days before the hearing.