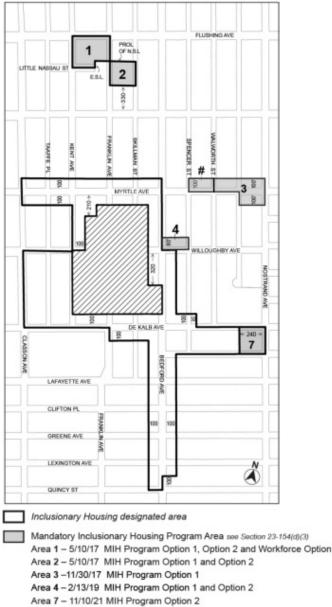

#### APPENDIX F

**Inclusionary Housing Designated Areas and Mandatory Inclusionary Housing Areas** 

#### **BROOKLYN**

**Brooklyn Community District 3** 

Map 3 – [date of adoption]

Excluded Area

#### [EXISTING MAP]

#### [PROPOSED MAP]

Area # — [date of adoption] MIH Program Option 1 and Option 2

Excluded Area

Portion of Community District 3, Brooklyn

For questions about accessibility and requests for additional accommodations, please contact swerts@council.nyc.gov or nbenjamin@council.nyc.gov or (212) 788-6936 at least three (3) business days before the hearing.