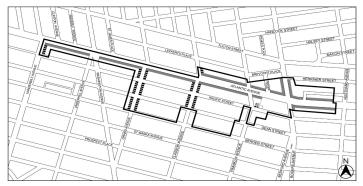

Borough of Brooklyn, Community Districts 3 and 8, as shown on a diagram (for illustrative purposes only) dated October 15, 2024, and subject to the conditions of CEQR Declaration E-810.

### <u>Map 1 – Designated Streetscape Frontages</u>

- Special Atlantic Avenue MIxed Use District
- Tier C street frontages
- Alternative provisions for Tier B street frontages set forth in Section 32-322 shall not apply