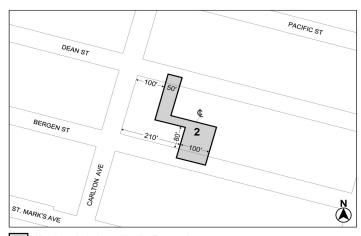

#### No. 7

C 250020 PQK IN THE MATTER OF an application submitted by the Department Citywide Administrative Services (DCAS) and the Department of Housing Preservation and Development (HPD) pursuant to Section 197-c of the New York City Charter, for the acquisition of property located at 516 Bergen Street (Block 1143, Lot 25) to facilitate replacement parking for HPD operations, Borough of Brooklyn, Community District 8.

#### No. 13

C 250017 HAK IN THE MATTER OF an application submitted by the Department of Housing Preservation and Development (HPD)

- pursuant to Article 16 of the General Municipal Law of New York State for:
  - the designation of property located at 516 Bergen Street (Block 1143, Lot 25) as an Urban Development Action Area; and
  - an Urban Development Action Area Project for such area; and
- pursuant to Section 197-c of the New York City Charter for the disposition of such property to a developer to be selected by HPD;

to facilitate the development of an 11-story building containing approximately 111 income- restricted housing units and community facility space Borough of Brooklyn, Community District 8.