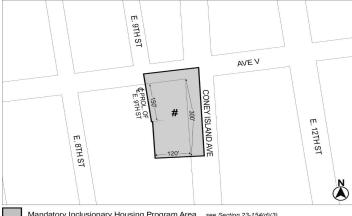

#### BOROUGH OF BROOKLYN Nos. 3 and 4 2510 CONEY ISLAND AVENUE REZONING No. 3

**CD 15** C 230128 ZMK IN THE MATTER OF an application submitted by 2510 CIA LLC pursuant to Sections 197-c and 201 of the New York City Charter for an amendment of the Zoning Map, Section No. 28c:

- changing from an R4 District to an R7D District property bounded by a line 150 feet southerly of Avenue V, Coney Island Avenue, a line perpendicular to the westerly street line of Coney Island Avenue distant 300 feet southerly (as measured along the street line) from the point of intersection of the westerly street line of Coney Island Avenue and the southerly street line of Avenue V. and a line 120 feet westerly of Coney Island Avenue;
- changing from a C8-1 District to an R7D District property bounded by Avenue V, Coney Island Avenue, a line 150 feet southerly of Avenue V, and the southerly centerline prolongation of East 9th Street; and
- establishing within the proposed R7D District a C2-4 District bounded by Avenue V, Coney Island Avenue, a line perpendicularly to the westerly street line of Coney Island Avenue distant 300 feet

southerly (as measured along the street line) from the point of intersection of the westerly street line of Coney Island Avenue and the southerly street line of Avenue V, a line 120 feet westerly of Coney Island Avenue, a line 150 feet southerly of Avenue V, and the southerly centerline prolongation of East 9th Street;

as shown on a diagram (for illustrative purposes only) dated November 4, 2024, and subject to the conditions of CEQR Declaration E-720.