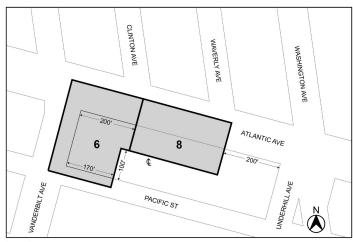

#### No. 8

C 250021 PPK IN THE MATTER OF an application submitted by the Department of Citywide Administrative Services (DCAS) pursuant to Section 197-c of the New York City Charter, for the disposition of a city-owned property located at 1110 Atlantic Avenue (Block 1126, Lot 32) to facilitate a mixed-use development that includes commercial and/ or light industrial space, Borough of Brooklyn, Community District 8.

#### No. 14

CD8 C 250018 PQK IN THE MATTER OF an application submitted by the Department of Citywide Administrative Services (DCAS) pursuant to Section 197-c of the New York City Charter, for the acquisition of property located at 1110 Atlantic Avenue (Block 1126, Lot 32) to a mixed-use development that includes commercial and/or light industrial space, Borough of Brooklyn, Community District 8.