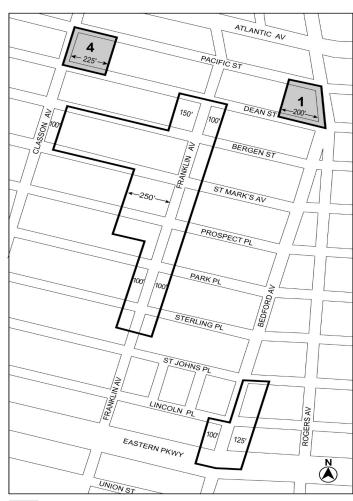

## Nos. 5-14 ATLANTIC AVENUE MIXED-USE PLAN

## No. 5

CDs 3 & 8 C 250014 ZMK IN THE MATTER OF an application submitted by The New York City Department of City Planning pursuant to Sections 197-c and 201 of the New York City Charter for an amendment of the Zoning Map, Section Nos. 16c and 17a:

- eliminating from within an existing R7A District a C2-4 District bounded by:
  - Pacific Street, a line 100 feet southeasterly of Grand Avenue, a line midway between Pacific Street and Dean Street, and Grand Avenue; and
  - Pacific Street, a line 315 feet northwesterly of Classon Avenue, a line midway between Atlantic Avenue and Pacific Street, a line 150 feet northwesterly of Classon Avenue, Pacific Street, Classon Avenue, a line midway between Pacific Street and Dean Street, and a line 440 feet northwesterly of Classon Avenue:

- eliminating from within an existing R7D District a C2-4 District bounded by a line midway between Atlantic Avenue and Pacific Street, a line 100 feet southeasterly of Grand Avenue, Pacific Street, and Grand Avenue;
- eliminating a Special Mixed Use District (MX-20) bounded by Pacific Street, a line 225 feet southeasterly of Classon Avenue, Dean Street, and Classon Avenue;
- 4. changing from an R6A District to an R7A District property bounded by Pacific Street, a line 260 feet southeasterly of Franklin Avenue, a line midway between Pacific Street and Dean Street, a line 100 feet southeasterly of Franklin Avenue, Dean Street, and Franklin Avenue;
- 5. changing from an R6B District to an R7D District property bounded by Dean Street, a line 260 feet northwesterly of Carlton Avenue, a line midway between Dean Street and Bergen Street, a line 360 feet northwesterly of Carlton Avenue, a line 130 feet southwesterly of Bergen Street, a line 100 feet northeasterly of Flatbush Avenue, Bergen Street, a line 100 feet southeasterly of 6th Avenue, a line 100 feet northeasterly of Bergen Street, and 6th Avenue.
- changing from an R6A District to an R7-2 District property bounded by Halsey Street, a line 100 feet easterly of Nostrand Avenue, Macon Street, and Nostrand Avenue;
- changing from an R6B District to an R7-2 District property bounded by Halsey Street, a line 300 feet easterly of Nostrand Avenue, Macon Street, and a line 100 feet easterly of Nostrand Avenue.
- changing from an M1-1 District to a C4-3A District property bounded by a line 100 feet southerly of Brevoort Place, a line midway between Bedford Place and Bedford Avenue, a line 100 feet northeasterly of Atlantic Avenue, and a line midway between Franklin Avenue and Bedford Place;
- changing from an M1-1 District to a C4-5D District property bounded by a line 100 feet southerly of Brevoort Place, Herkimer Street, a line 100 feet easterly of Bedford Avenue, a line 100 feet northeasterly of Atlantic Avenue, and a line midway between Bedford Place and Bedford Avenue;
- 10. changing from a C6-2A District to a C6-3A District property bounded by the northeasterly boundary line of the Long Island Railroad Right-Of-Way (Atlantic Division), a line 200 feet southeasterly of Vanderbilt Avenue, a line midway between Atlantic Avenue and Pacific Street, and a line 150 feet southeasterly of Vanderbilt Avenue;
- changing from an M1-1 District to a C6-3A District property bounded by:
  - a. the northeasterly boundary line of the Long Island Railroad Right-Of-Way (Atlantic Division), a line 315 feet northwesterly of Classon Avenue, a line midway between Atlantic Avenue and Pacific Street, and a line 200 feet northwesterly of Underhill Avenue and its northeasterly prolongation;
  - the northeasterly boundary line of the Long Island Railroad Right-Of-Way (Atlantic Division), Classon Avenue, a line midway between Atlantic Avenue and Pacific Street, and a line 150 feet northwesterly of Classon Avenue;
  - c. a line midway between Lefferts Place and Atlantic Avenue, a line perpendicular to the northeasterly street line of Atlantic Avenue distant 210 feet southeasterly (as measured along the street line) from the point of intersection of the northeasterly street line of Atlantic Avenue and the easterly street line of Classon Avenue, the northeasterly boundary line of the Long Island Railroad Right-Of-Way (Atlantic Division), and Classon Avenue; and
  - d. a line midway between Lefferts Place and Atlantic Avenue, Franklin Avenue, a line 100 feet southerly of Brevoort Place, a line midway between Franklin Avenue and Bedford Place, a line 100 feet northeasterly of Atlantic Avenue, Perry Place, Herkimer Place, a line 150 feet westerly of Nostrand Avenue, the northeasterly boundary line of the Long Island Railroad Right-Of-Way (Atlantic Division), a line 100 feet westerly of Nostrand Avenue, a line midway between Atlantic Avenue and Pacific Street, Bedford Avenue, the northeasterly boundary line of the Long Island Railroad Right-Of-Way (Atlantic Division), and a line perpendicular to the northeasterly street line of Atlantic Avenue distant 180 feet northwesterly (as measured along the street line) from the point of intersection of the northeasterly street line of Atlantic Avenue and the westerly street line of Franklin Avenue;

- 12. changing from an M1-1 District to an M1-3A District property bounded by the northeasterly boundary line of the Long Island Railroad Right-Of-Way (Atlantic Division), Bedford Avenue, Pacific Street, and a line perpendicular to the northeasterly street line of Pacific Street distant 80 feet southeasterly (as measured along the street line) from the point of intersection of the northeasterly street line of Pacific Street and the northeasterly street line of Franklin Avenue;
- 13. changing from an M1-1 District to an M1-1A/R6B District property bounded by a line 100 feet southerly of Herkimer Street, a line 150 feet westerly of Nostrand Avenue, Herkimer Place, Perry Place, a line 100 feet northerly and northeasterly of Atlantic Avenue, and a line 100 feet easterly of Bedford Avenue;
- 14. changing from an R7A District to an M1-2A/R6A District property bounded by Pacific Street, a line 315 feet northwesterly of Classon Avenue, a line midway between Atlantic Avenue and Pacific Street, a line 150 feet northwesterly of Classon Avenue, Pacific Street, a line 100 feet northwesterly of Classon Avenue, a line midway between Pacific Street and Dean Street, and a line 440 feet northwesterly of Classon Avenue;
- changing from an M1-1 District to an M1-2A/R6A District property bounded by:
  - a. a line midway between Atlantic Avenue and Pacific Street, a line 315 feet northwesterly of Classon Avenue, Pacific Street, a line 440 feet northwesterly of Classon Avenue, a line midway between Pacific Street and Dean Street, a line 100 feet northwesterly of Classon Avenue, Bergen Street, and a line 100 feet southeasterly of Grand Avenue;
  - a line midway between Atlantic Avenue and Pacific Street, a line 100 feet northwesterly of Classon Avenue, Pacific Street, and a line 150 feet northwesterly of Classon Avenue; and
  - a line midway between Atlantic Avenue and Pacific Street, a line 90 feet westerly of Franklin Avenue, a line perpendicular to the westerly street line of Franklin Avenue distant 40 feet southerly (as measured along the street line) from the point of intersection of the southwesterly street line of Atlantic Avenue and the westerly street line of Franklin Avenue, Franklin Avenue, the northeasterly boundary line of the Long Island Railroad Right-Of-Way (Atlantic Division), a line perpendicular to the northeasterly street line of Pacific Street distant 80 feet southeasterly (as measured along the street line) from the point of intersection of the northeasterly street line of Pacific Street and the easterly street line of Franklin Avenue, Pacific Street, a line 80 feet northwesterly of Franklin Avenue, Dean Street, a line 150 feet northwesterly of Franklin Avenue, Bergen Street, a line 100 feet southeasterly of Classon Avenue, Dean Street, a line 225 feet southeasterly of Classon Avenue, Pacific Street, and a line 100 feet southeasterly of Classon Avenue;
- changing from an M1-4/R7A District to an M1-2A/R6A District property bounded by Pacific Street, a line 225 feet southeasterly of Classon Avenue, Dean Street, and a line 100 feet southeasterly of Classon Avenue;
- 17. changing from an R7A District to an M1-3A/R7D District property bounded by:
  - Pacific Street, a line 100 feet southeasterly of Grand Avenue, a line midway between Pacific Street and Dean Street, and Grand Avenue; and
  - Pacific Street, Classon Avenue, a line midway between Pacific Street and Dean Street, and a line 100 feet northwesterly of Classon Avenue;
- changing from an R7D District to an M1-3A/R7D District property bounded by a line midway between Atlantic Avenue and Pacific Street, a line 100 feet southeasterly of Grand Avenue, Pacific Street, and Grand Avenue;
- changing from an M1-1 District to an M1-3A/R7D District property bounded by:
  - a line midway between Atlantic Avenue and Pacific Street, Grand Avenue, a line midway between Pacific Street and Dean Street, a line 100 feet southeasterly of Grand Avenue, Bergen Street, and a line 100 feet northwesterly of Grand Avenue;
  - b. a line midway between Atlantic Avenue and Pacific Street, a line 100 feet southeasterly of Classon Avenue, Pacific Street, and a line 100 feet northwesterly of Classon Avenue; and
  - a line midway between Pacific Street and Dean Street, Classon Avenue, Dean Street, and a line 100 feet northwesterly of Classon Avenue;

- 20. changing from an M1-4/R7A District to an M1-3A/R7D District property bounded by Pacific Street, a line 100 feet southeasterly of Classon Avenue, Dean Street, and Classon Avenue;
- 21. changing from an M1-1 District to an M1-4A/R9A District property bounded by the northeasterly boundary line of the Long Island Railroad Right-Of-Way (Atlantic Division), Franklin Avenue, a line perpendicular to the westerly street line of Franklin Avenue distant 40 feet southerly (as measured along the street line) from the point of intersection of the southwesterly street line of Atlantic Avenue and the westerly street line of Franklin Avenue, a line 90 feet westerly of Franklin Avenue, a line midway between Atlantic Avenue and Pacific Street, and Classon
- 22. establishing within an existing R6A District a C2-4 District bounded by Dean Street, a line 100 feet southeasterly of Classon Avenue, Bergen Street, and a line 100 feet northwesterly of Classon Avenue:
- establishing within a proposed R7A District a C2-4 District bounded by Pacific Street, a line 100 feet southeasterly of Franklin Avenue, Dean Street, and Franklin Avenue; and
- 24. establishing a Special Atlantic Avenue Mixed Use District (AAM) bounded by the northeasterly boundary line of the Long Island Railroad Right-Of-Way (Atlantic Division), Classon Avenue, a line midway between Lefferts Place and Atlantic Avenue, Franklin Avenue, a line 100 feet southerly of Brevoort Place, Herkimer Street, a line 100 feet easterly of Bedford Avenue, a line 100 feet southerly of Herkimer Street, a line 150 feet westerly of Nostrand Avenue, the northerly boundary line of the Long Island Railroad Right-Of-Way (Atlantic Division), a line 100 feet westerly of Nostrand Avenue, a line midway between Atlantic Avenue and Pacific Street, Bedford Avenue, Pacific Street, a line 260 feet southeasterly of Franklin Avenue, a line midway between Pacific Street and Dean Street, a line 100 feet southeasterly of Franklin Avenue, Dean Street, a line 150 feet northwesterly of Franklin Avenue, Bergen Street, a line 100 feet southeasterly of Classon Avenue, Dean Street, a line 100 feet northwesterly of Classon Avenue, Bergen Street, a line 100 feet northwesterly of Grand Avenue, a line midway between Atlantic Avenue and Pacific Street, a line 125 feet southeasterly of Vanderbilt Avenue, Pacific Street, and Vanderbilt Avenue:

Borough of Brooklyn, Community Districts 3 and 8, as shown on a diagram (for illustrative purposes only) dated October 15, 2024, and subject to the conditions of CEQR Declaration E-810.