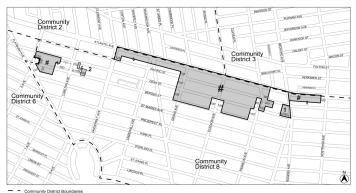

Borough of Brooklyn, Community Districts 3 and 8, as shown on a diagram (for illustrative purposes only) dated October 15, 2024, and subject to the conditions of CEQR Declaration E-810.