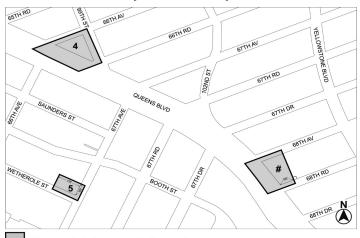

#### BOROUGH OF QUEENS Nos. 1 and 2 102-51 QUEENS BOULEVARD REZONING No. 1

CD 6 C 240250 ZMQ

IN THE MATTER OF an application submitted by QBM Properties LLC pursuant to Sections 197-c and 201 of the New York City Charter for an amendment of the Zoning Map, Section No. 14a:

- eliminating from within an existing R7-1 District a C1-2 District bounded by 68<sup>th</sup> Avenue, a line 150 feet northeasterly of Queens Boulevard, 68<sup>th</sup> Road, and Queens Boulevard;
- changing from an R7-1 District to an R8X district property bounded by 68<sup>th</sup> Avenue, a line perpendicular to the northwesterly street line of 68<sup>th</sup> Road distant 100 feet northeasterly (as measured along the street line) from the point of intersection of the northwesterly street line of 68<sup>th</sup> Road and the northeasterly street line of Queens Boulevard, 68<sup>th</sup> Road, and Queens Boulevard; and
- 3. establishing within the proposed R8X District a C2-4 District bounded by 68th Avenue, a line perpendicular to the northwesterly street line of 68th Road distant 100 feet northeasterly (as measured along the street line) from the point of intersection of the northwesterly street line of 68th Road and the northeasterly street line of Queens Boulevard, 68th Road, and Queens Boulevard;

as shown on a diagram (for illustrative purposes only) October 15, 2024, and subject to the conditions of CEQR Declaration E-1010.

#### No. 2

CD 6 N 240251 ZRQ

IN THE MATTER OF an application submitted by QBM Properties LLC, pursuant to Section 201 of the New York City Charter, for an amendment of the Zoning Resolution of the City of New York, modifying APPENDIX F for the purpose of establishing a Mandatory Inclusionary Housing area.