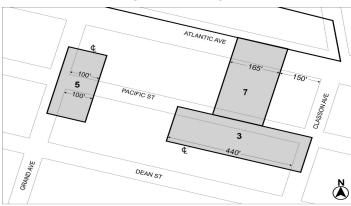

## No. 5

CDs 3 & 8 C 250014 ZMK IN THE MATTER OF an application submitted by The New York City Department of City Planning pursuant to Sections 197-c and 201 of the New York City Charter for an amendment of the Zoning Map, Section Nos. 16c and 17a:

- eliminating from within an existing R7A District a C2-4 District bounded by:
  - Pacific Street, a line 100 feet southeasterly of Grand Avenue, a line midway between Pacific Street and Dean Street, and Grand Avenue; and
  - Pacific Street, a line 315 feet northwesterly of Classon Avenue, a line midway between Atlantic Avenue and Pacific Street, a line 150 feet northwesterly of Classon Avenue, Pacific Street, Classon Avenue, a line midway between Pacific Street and Dean Street, and a line 440 feet northwesterly of Classon Avenue: