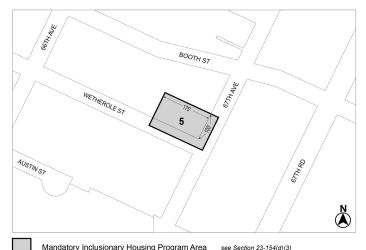

#### Map 5 - (7/14/22)

#### [EXISTING MAP]

#### [PROPOSED MAP]

Mandatory Inclusionary Housing Program Area see Section 23-154(d)(3)

Area 4 - 4/14/22 MIH Program Option 1

Area 5 - 7/14/22 MIH Program Option 1

Area 5 - 7/14/22 MIH Program Option 1

Area # - [date of adoption] MIH Program Option 1 and Option 2