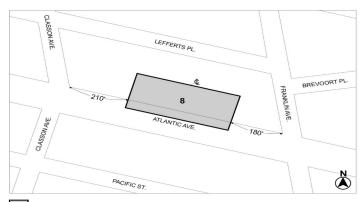

- eliminating from within an existing R7D District a C2-4 District bounded by a line midway between Atlantic Avenue and Pacific Street, a line 100 feet southeasterly of Grand Avenue, Pacific Street, and Grand Avenue;
- eliminating a Special Mixed Use District (MX-20) bounded by Pacific Street, a line 225 feet southeasterly of Classon Avenue, Dean Street, and Classon Avenue;
- 4. changing from an R6A District to an R7A District property bounded by Pacific Street, a line 260 feet southeasterly of Franklin Avenue, a line midway between Pacific Street and Dean Street, a line 100 feet southeasterly of Franklin Avenue, Dean Street, and Franklin Avenue;
- 5. changing from an R6B District to an R7D District property bounded by Dean Street, a line 260 feet northwesterly of Carlton Avenue, a line midway between Dean Street and Bergen Street, a line 360 feet northwesterly of Carlton Avenue, a line 130 feet southwesterly of Bergen Street, a line 100 feet northeasterly of Flatbush Avenue, Bergen Street, a line 100 feet southeasterly of 6th Avenue, a line 100 feet northeasterly of Bergen Street, and 6th Avenue.
- changing from an R6A District to an R7-2 District property bounded by Halsey Street, a line 100 feet easterly of Nostrand Avenue, Macon Street, and Nostrand Avenue;
- changing from an R6B District to an R7-2 District property bounded by Halsey Street, a line 300 feet easterly of Nostrand Avenue, Macon Street, and a line 100 feet easterly of Nostrand Avenue.
- changing from an M1-1 District to a C4-3A District property bounded by a line 100 feet southerly of Brevoort Place, a line midway between Bedford Place and Bedford Avenue, a line 100 feet northeasterly of Atlantic Avenue, and a line midway between Franklin Avenue and Bedford Place;
- changing from an M1-1 District to a C4-5D District property bounded by a line 100 feet southerly of Brevoort Place, Herkimer Street, a line 100 feet easterly of Bedford Avenue, a line 100 feet northeasterly of Atlantic Avenue, and a line midway between Bedford Place and Bedford Avenue;
- 10. changing from a C6-2A District to a C6-3A District property bounded by the northeasterly boundary line of the Long Island Railroad Right-Of-Way (Atlantic Division), a line 200 feet southeasterly of Vanderbilt Avenue, a line midway between Atlantic Avenue and Pacific Street, and a line 150 feet southeasterly of Vanderbilt Avenue;
- changing from an M1-1 District to a C6-3A District property bounded by:
  - a. the northeasterly boundary line of the Long Island Railroad Right-Of-Way (Atlantic Division), a line 315 feet northwesterly of Classon Avenue, a line midway between Atlantic Avenue and Pacific Street, and a line 200 feet northwesterly of Underhill Avenue and its northeasterly prolongation;
  - the northeasterly boundary line of the Long Island Railroad Right-Of-Way (Atlantic Division), Classon Avenue, a line midway between Atlantic Avenue and Pacific Street, and a line 150 feet northwesterly of Classon Avenue;
  - c. a line midway between Lefferts Place and Atlantic Avenue, a line perpendicular to the northeasterly street line of Atlantic Avenue distant 210 feet southeasterly (as measured along the street line) from the point of intersection of the northeasterly street line of Atlantic Avenue and the easterly street line of Classon Avenue, the northeasterly boundary line of the Long Island Railroad Right-Of-Way (Atlantic Division), and Classon Avenue; and
  - d. a line midway between Lefferts Place and Atlantic Avenue, Franklin Avenue, a line 100 feet southerly of Brevoort Place, a line midway between Franklin Avenue and Bedford Place, a line 100 feet northeasterly of Atlantic Avenue, Perry Place, Herkimer Place, a line 150 feet westerly of Nostrand Avenue, the northeasterly boundary line of the Long Island Railroad Right-Of-Way (Atlantic Division), a line 100 feet westerly of Nostrand Avenue, a line midway between Atlantic Avenue and Pacific Street, Bedford Avenue, the northeasterly boundary line of the Long Island Railroad Right-Of-Way (Atlantic Division), and a line perpendicular to the northeasterly street line of Atlantic Avenue distant 180 feet northwesterly (as measured along the street line) from the point of intersection of the northeasterly street line of Atlantic Avenue and the westerly street line of Franklin Avenue;