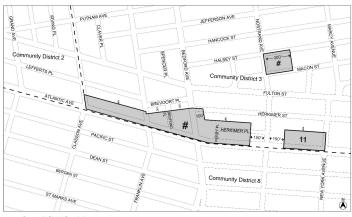

NOTICE On Wednesday, February 5, 2025, a public hearing is being held by the City Planning Commission (CPC), accessible in-person and remotely, in conjunction with the above ULURP hearing to receive comments related to a Draft Environmental Impact Statement (DEIS) concerning an application by The City of New York. The City of New York, acting through the Department of City Planning (DCP), is proposing a series of land use actions - including zoning map amendments, zoning text amendments, Designations of Urban Development Action Areas (UDAA), Approval of an Urban Development Action Area Project (UDAAP), Acquisition, and disposition of city owned property - to implement land use and zoning recommendations along Atlantic Avenue in Prospect Heights, northwestern Crown Heights, and southern Bedford Stuyvesant. The Proposed Actions would affect an approximately 21-block area, primarily along Atlantic Avenue in Brooklyn Community Districts (CDs) 3, and 8, and generally bounded by Vanderbilt Avenue to the west, Nostrand Avenue to the east, Herkimer Street to the north, and Bergen Street to the south. In addition, the Proposed Actions would affect two, separate, non-contiguous areas on a portion of two blocks bounded by (1) 6th Avenue to the west, Carlton Avenue to the east, Dean Street to the north, and St. Marks and Flatbush Avenues to the south; and (2) Halsey Street to the north, Macon Street to the south, Nostrand Avenue to the west and Marcy Avenue to the east. In response to the comments received on the Draft Scope of Work, two additional development sites (Projected Development Sites 53 and 55) have been included in environmental analysis to account for development that could be facilitated by future discretionary actions not subject to the current Uniform Land Use Review Procedure (ULURP) land use application associated with the Proposed Actions. These two separate, non-contiguous sites in CD 2 and 8 are on a portion of two blocks bounded by: (1) Fulton Street to the north, Atlantic Avenue to the south, Carlton Avenue to the west and Clermont Avenue to the east; and (2) Prospect Place to the north, Park Place to the south, New York Avenue to the west and Brooklyn Avenue to the east. Overall, the Proposed Actions are expected to facilitate development on 54 projected development sites, resulting in a net increase of approximately 5,206,685 gross square feet (gsf) of residential floor area (5,143 DUs), 286,507 gsf of local retail space, 50,410 gsf of destination retail space, 449,926 gsf of office space and other commercial uses, 121,716 gsf of community facility space, a net reduction of 160,276 gsf of industrial spaces, 209 accessory parking spaces, and a net decrease of 81,000 gsf of automotive related uses on the projected development sites. It is expected that the projected development included in the Reasonable Worst Case Development Scenario (RWCDS) would be built by 2034, following approval of the proposed actions.