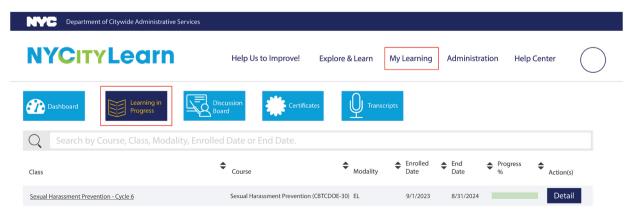

## TO ACCESS YOUR LEARNER PORTAL & TRANSCRIPT

Once you have logged into NYCityLearn, you can access your learning portal by navigating to the "My Learning" Tab.

On this screen, you will see your learning transcript showing all of the training you have completed.

You may also start an eLearning course for which you have already enrolled or continue to take an eLearning course by going to "Learning in Progress."