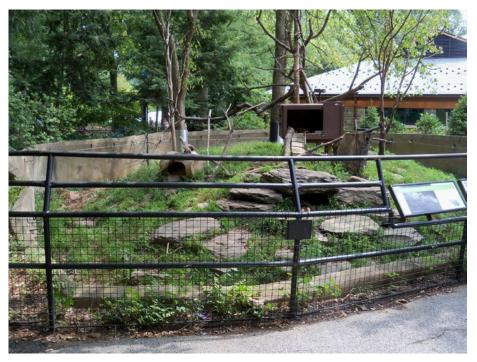

### **Precedents of Animal Exhibits**

Porcupine exhibit at National Zoo, Washington DC

Red Panda exhibit at Seneca Park Zoo, NY

Bald eagles exhibit at Cincinnati Zoo, OH

Great Horned Owl exhibit at ZooMontana, MT