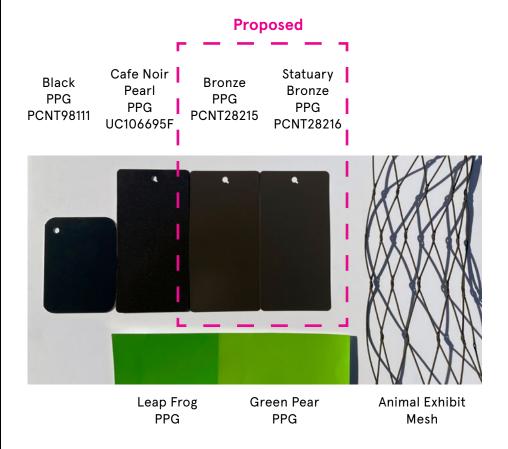

# Kiosk Cladding: Aluminum battens (with a solid color)

Reference images from product catalogs

Metal Coating Colors: Perimeter Fence, Exclusion Fences, Animal Enclosure Masts, Landscape Edging

Image of samples next to animal enclosure material (black oxide stainless steel woven mesh) and green paint samples for perimeter fence mesh