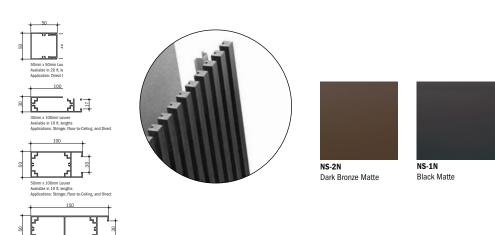

# Kiosk Cladding: Aluminum battens (with a solid color)

Reference images from product catalogs

Metal Coating Colors: Perimeter Fence, Exclusion Fences, Animal Enclosure Masts, Landscape Edging

Image of samples next to animal enclosure material (black oxide stainless steel woven mesh) and green paint samples for perimeter fence mesh