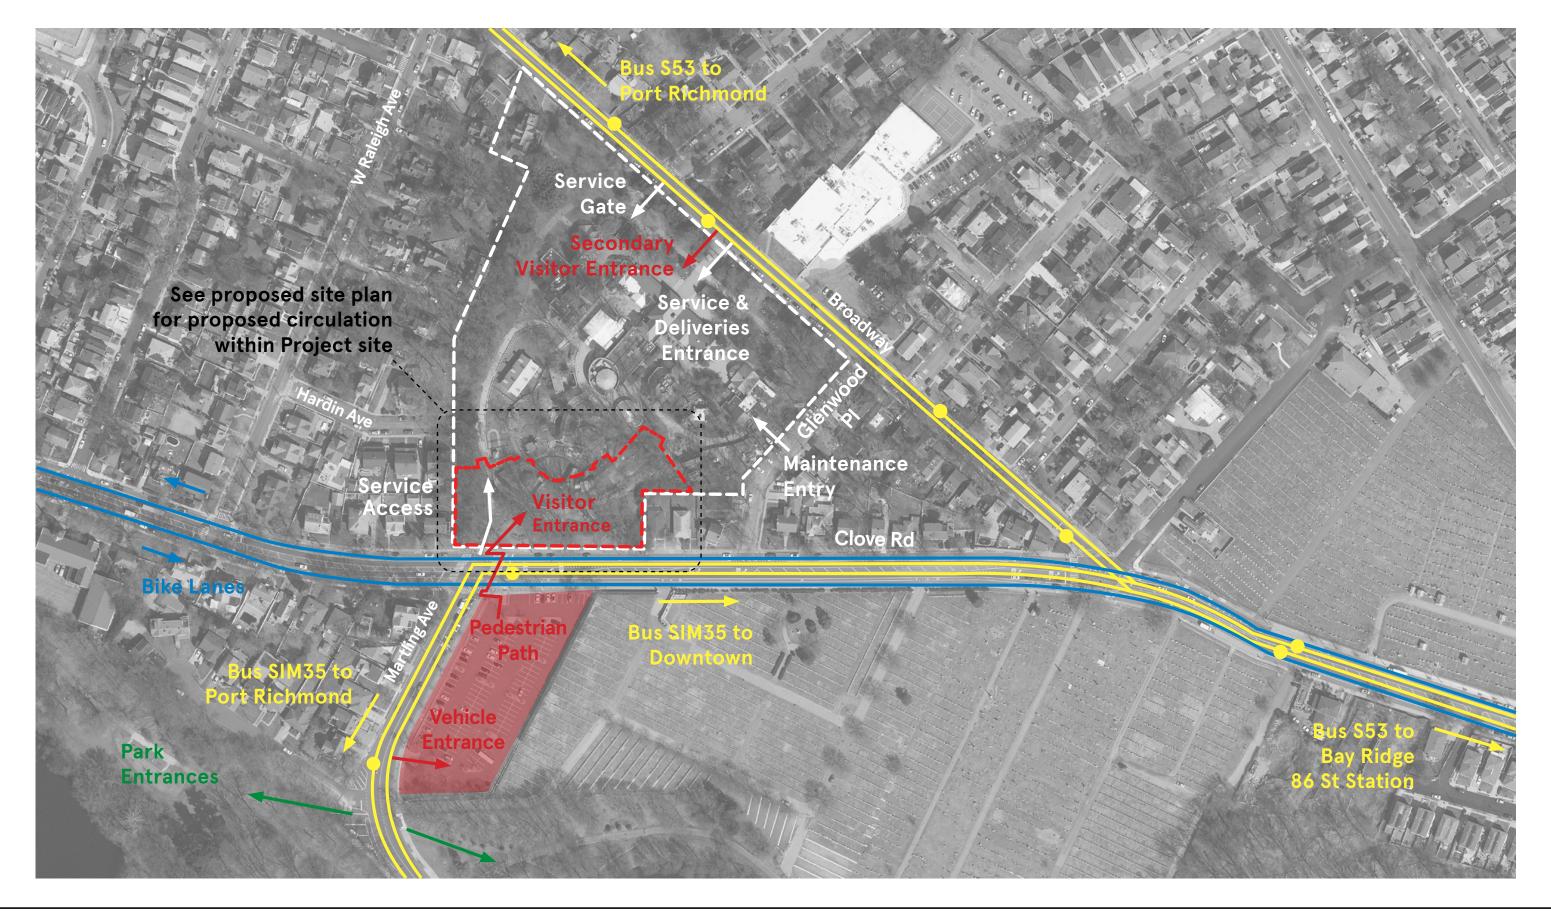

Borough 2 miles N

Cultural Affairs

1 Clove Road Entrance showing existing vehicular and pedestrian curb cuts and crosswalk

2 Pedestrian walkway out to Clove Road

1 Service Access (left) and Ticketing Kiosk (right) See corresponding proposed view on p.17

2 NE edge of Project boundary See corresponding proposed view on p.18

Cultural Affairs

1 Service Access

2 Pedestrian walkway back to Entrance/Exit Dinosaur Sculptures in buffer along Clove Road (left) Australian Exhibit (right)