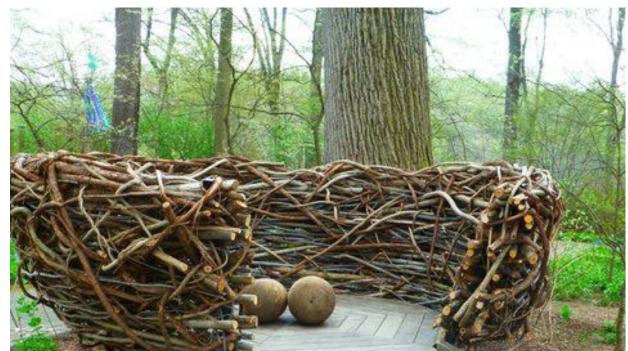

### **Precedents of Animal Exhibits**

Porcupine exhibit at National Zoo, Washington DC

Red Panda exhibit at Seneca Park Zoo, NY

Bald eagles exhibit at Cincinnati Zoo, OH

Great Horned Owl exhibit at ZooMontana, MT

Example of Eagles Nest

Example of U-Turn Round

Example of Wing Span