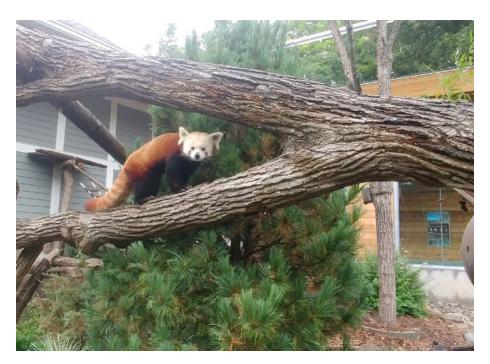

### **Precedents of Animal Exhibits**

Porcupine exhibit at National Zoo, Washington DC

Red Panda exhibit at Seneca Park Zoo, NY

Bald eagles exhibit at Cincinnati Zoo, OH

Great Horned Owl exhibit at ZooMontana, MT