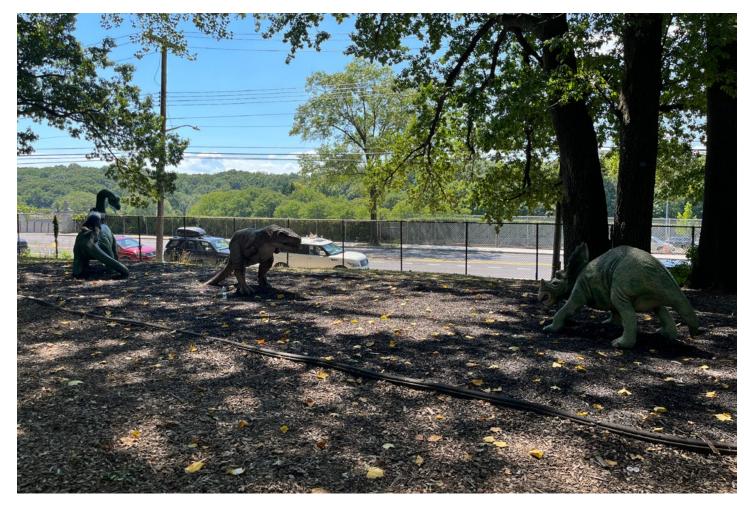

2 NE edge of Project boundary See corresponding proposed view on p.18

Cultural Affairs

1 Service Access

2 Pedestrian walkway back to Entrance/Exit Dinosaur Sculptures in buffer along Clove Road (left) Australian Exhibit (right)

2 Dinosaurs Sculptures in buffer along Clove Road

2 Wooded buffer along Clove Road

Sunpath Diagram

The sunpath diagram shows the solar orientation and average temperature on four days of the year: the Winter Solstice (December 21), the Fall/Spring Equinox (March 21/September 21), and the Summer Solstice (June 21).