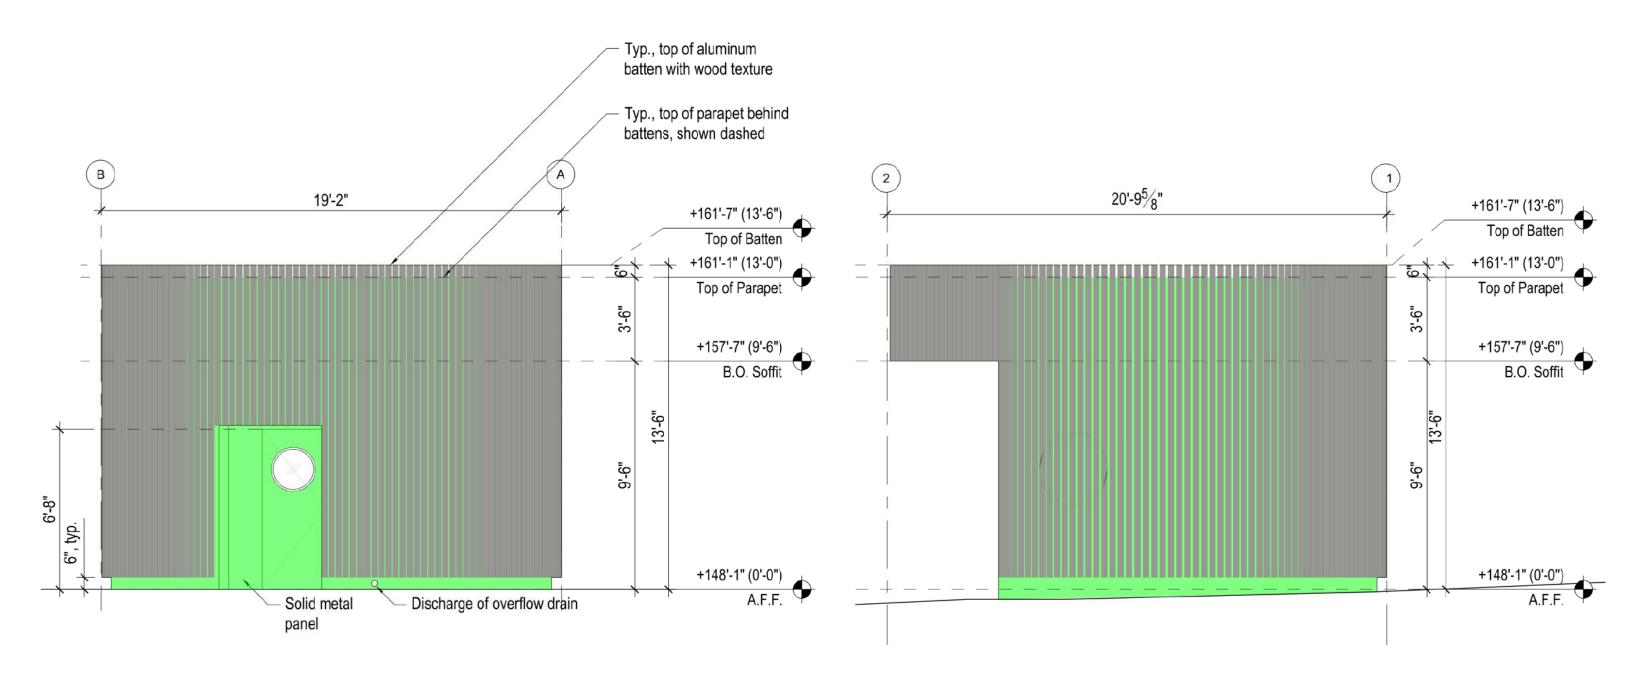

# Kiosk Cladding: Aluminum battens (with a solid color)

Reference images from product catalogs

Metal Coating Colors: Perimeter Fence, Exclusion Fences, Animal Enclosure Masts, Landscape Edging

Image of samples next to animal enclosure material (black oxide stainless steel woven mesh) and green paint samples for perimeter fence mesh