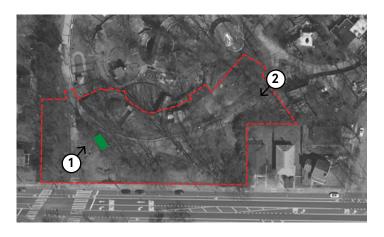

Borough 2 miles N

Cultural Affairs

1 Clove Road Entrance showing existing vehicular and pedestrian curb cuts and crosswalk

2 Pedestrian walkway out to Clove Road

1 Service Access (left) and Ticketing Kiosk (right) See corresponding proposed view on p.17

2 NE edge of Project boundary See corresponding proposed view on p.18

Cultural Affairs

1 Service Access

2 Pedestrian walkway back to Entrance/Exit Dinosaur Sculptures in buffer along Clove Road (left) Australian Exhibit (right)