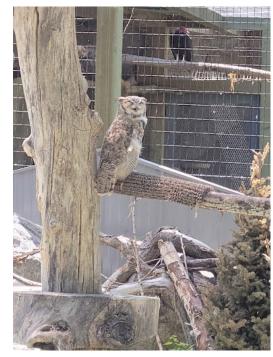

  Note: The Wingspan

Interactive has been relocated for clarity.
See site plan for proposed orientation.

5 Owl Exhibit

1 At Eagle Exhibit, looking west

### **Precedents of Animal Exhibits**

Porcupine exhibit at National Zoo, Washington DC

Red Panda exhibit at Seneca Park Zoo, NY

Bald eagles exhibit at Cincinnati Zoo, OH

Great Horned Owl exhibit at ZooMontana, MT