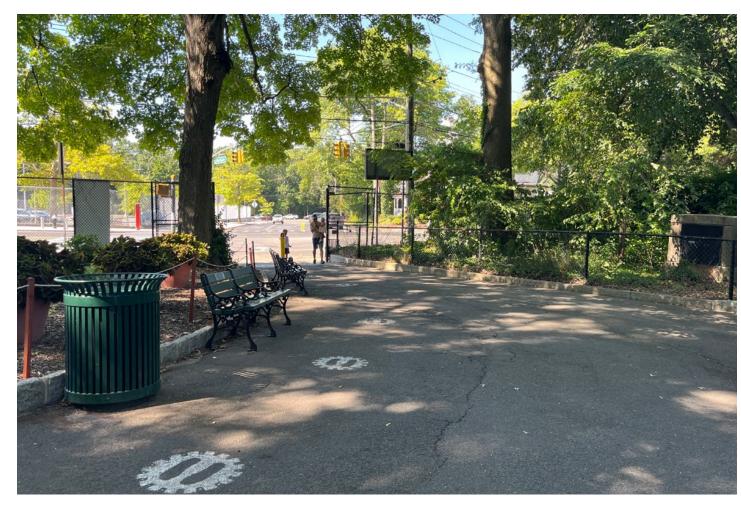

Borough 2 miles N

Cultural Affairs

1 Clove Road Entrance showing existing vehicular and pedestrian curb cuts and crosswalk

2 Pedestrian walkway out to Clove Road

1 Service Access (left) and Ticketing Kiosk (right) See corresponding proposed view on p.17

2 NE edge of Project boundary See corresponding proposed view on p.18

Cultural Affairs

1 Service Access

2 Pedestrian walkway back to Entrance/Exit Dinosaur Sculptures in buffer along Clove Road (left) Australian Exhibit (right)