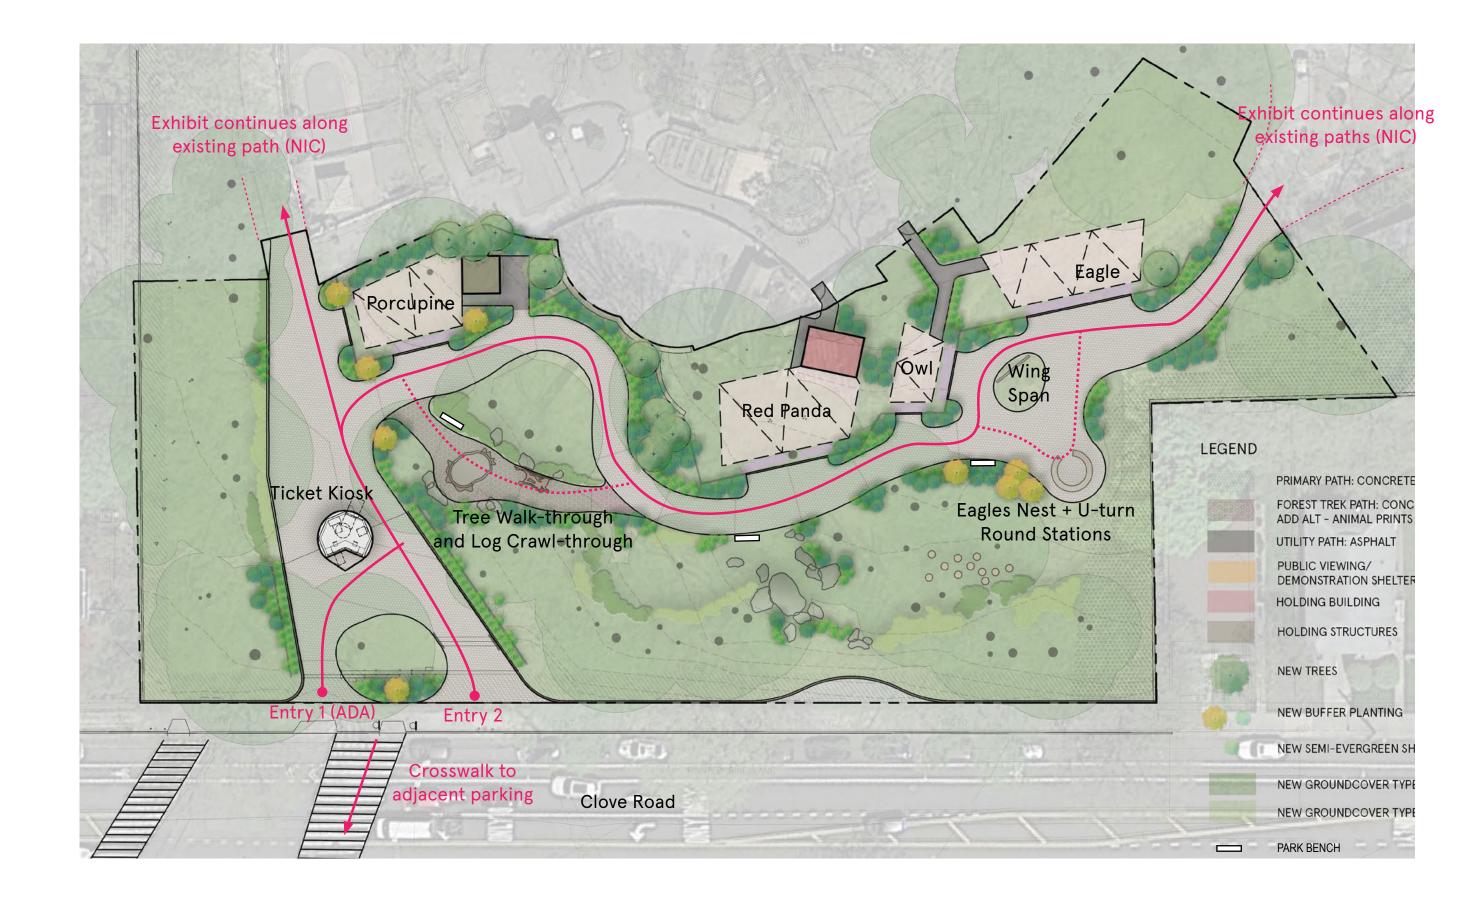

1 At ticketing kiosk, looking north

Cultural Affairs

- 1 Porcupine Exhibit
- 2 Porcupine Holding Shelter

1 At Porcupine Exhibit, looking north

- 2 U-Turn Round
- 3 Wingspan Interactive
- Wingspan Interactive

  Note: The Wingspan

Interactive has been relocated for clarity.
See site plan for proposed orientation.

5 Owl Exhibit

1 At Eagle Exhibit, looking west

Example of Eagles Nest

Example of U-Turn Round

Example of Wing Span