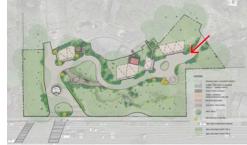

Borough 2 miles N

Cultural Affairs

1 Clove Road Entrance showing existing vehicular and pedestrian curb cuts and crosswalk

2 Pedestrian walkway out to Clove Road

1 Service Access (left) and Ticketing Kiosk (right) See corresponding proposed view on p.17

2 NE edge of Project boundary See corresponding proposed view on p.18

Cultural Affairs

1 Service Access

2 Pedestrian walkway back to Entrance/Exit Dinosaur Sculptures in buffer along Clove Road (left) Australian Exhibit (right)