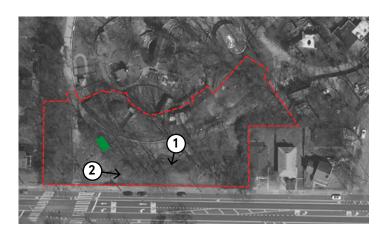

Borough 2 miles N

Cultural Affairs

1 Clove Road Entrance showing existing vehicular and pedestrian curb cuts and crosswalk

2 Pedestrian walkway out to Clove Road

1 Service Access (left) and Ticketing Kiosk (right) See corresponding proposed view on p.17

2 NE edge of Project boundary See corresponding proposed view on p.18

Cultural Affairs

1 Service Access

2 Pedestrian walkway back to Entrance/Exit Dinosaur Sculptures in buffer along Clove Road (left) Australian Exhibit (right)