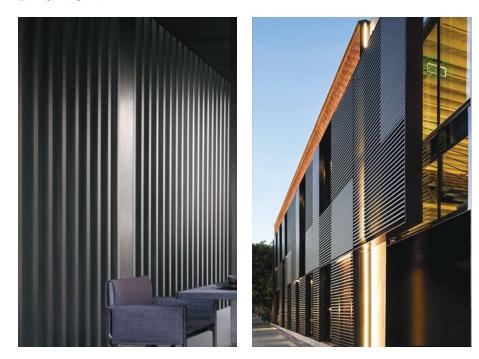

# Kiosk Cladding: Aluminum battens (with a solid color)

Reference images from product catalogs

Metal Coating Colors: Perimeter Fence, Exclusion Fences, Animal Enclosure Masts, Landscape Edging

Image of samples next to animal enclosure material (black oxide stainless steel woven mesh) and green paint samples for perimeter fence mesh