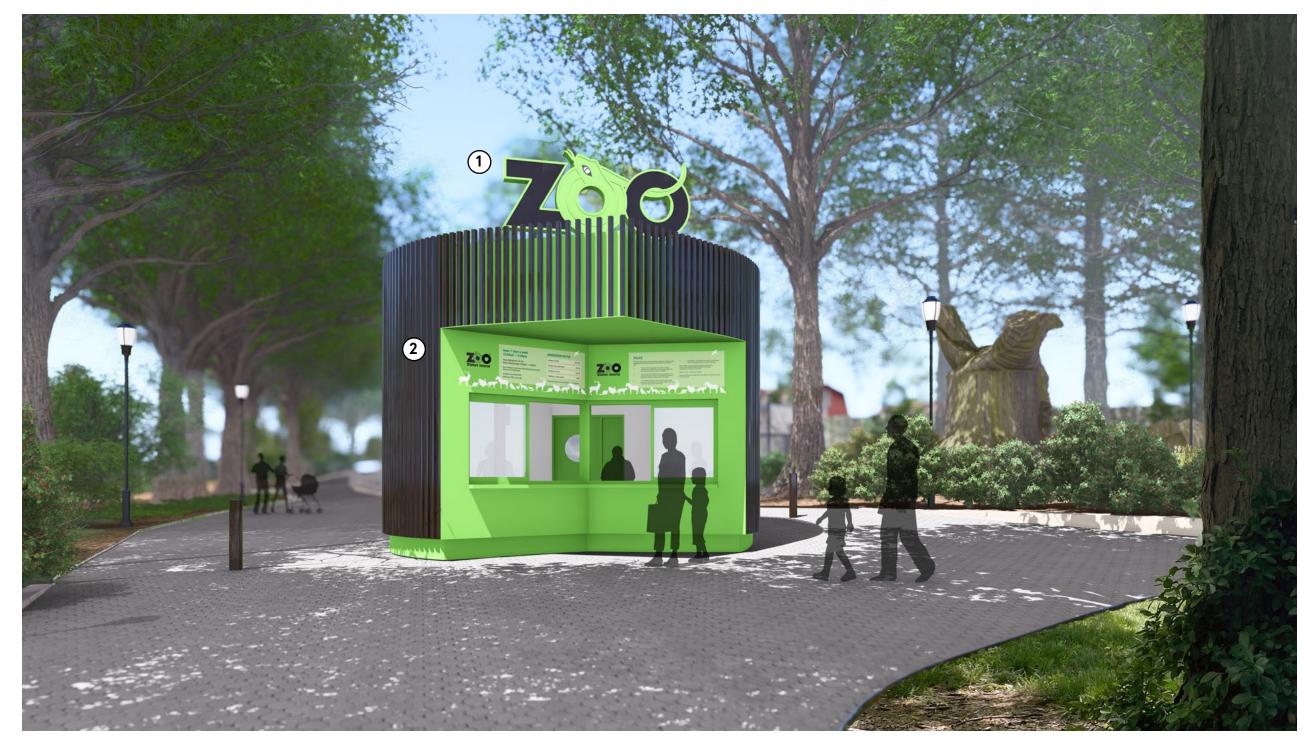

Borough 2 miles N

Cultural Affairs

1 Clove Road Entrance showing existing vehicular and pedestrian curb cuts and crosswalk

2 Pedestrian walkway out to Clove Road

1 Service Access (left) and Ticketing Kiosk (right) See corresponding proposed view on p.17

#### PROPOSED KIOSK EAST ELEVATION

PROPOSED KIOSK SOUTH ELEVATION

- 1 Fence digital monitor with programming
- Kiosk monumental Zoo identity signage
- Kiosk admissions signage

1 Entry Gate at Clove Road

- (1) Kiosk monumental Zoo identity signage
- Kiosk admissions signage

1 At ticketing kiosk, looking north

Cultural Affairs

- 1 Porcupine Exhibit
- 2 Porcupine Holding Shelter

1 At Porcupine Exhibit, looking north

- 2 U-Turn Round
- 3 Wingspan Interactive
- Wingspan Interactive