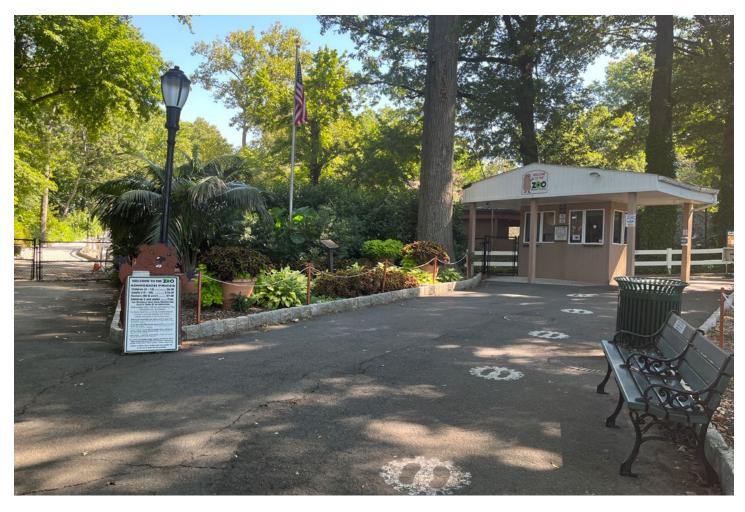

Borough 2 miles N

Cultural Affairs

1 Clove Road Entrance showing existing vehicular and pedestrian curb cuts and crosswalk

2 Pedestrian walkway out to Clove Road

1 Service Access (left) and Ticketing Kiosk (right) See corresponding proposed view on p.17