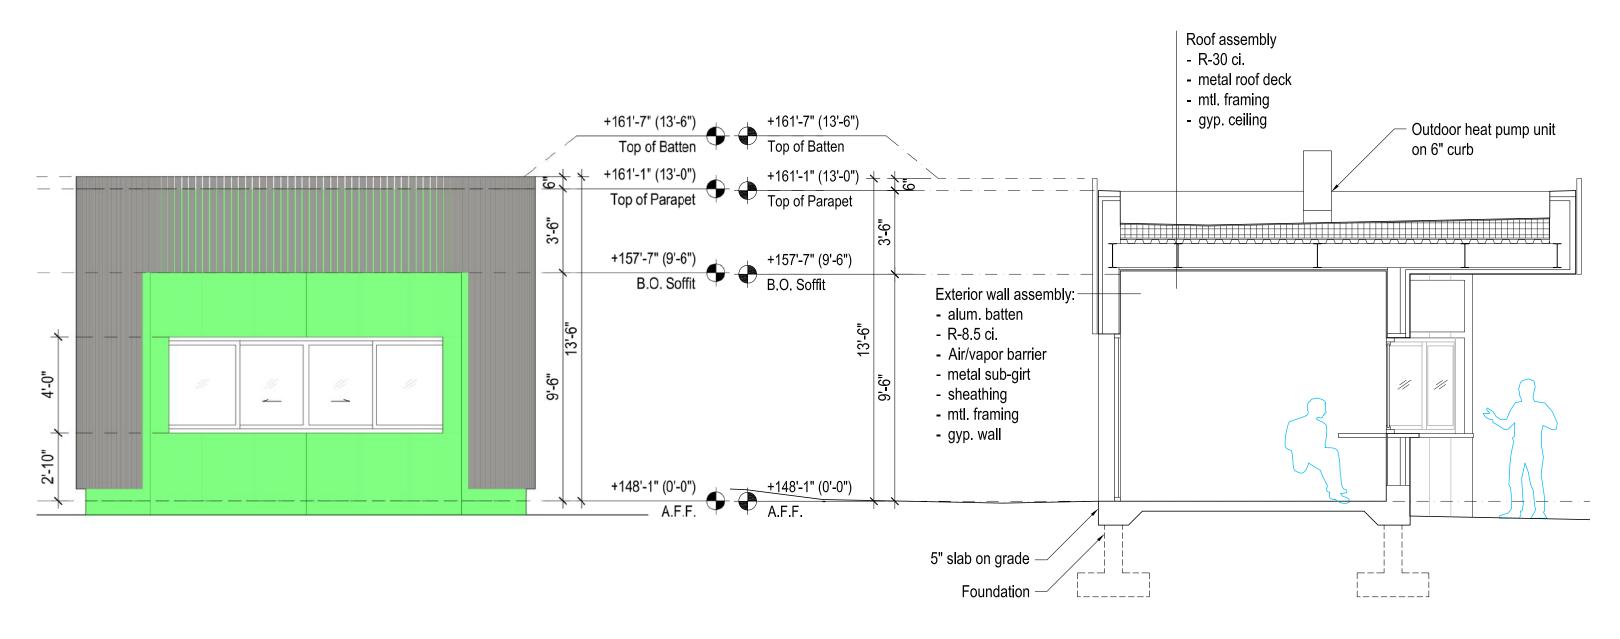

#### PROPOSED KIOSK NORTH ELEVATION

#### PROPOSED KIOSK EAST ELEVATION

PROPOSED KIOSK SOUTH ELEVATION

- 1 Fence digital monitor with programming
- Kiosk monumental Zoo identity signage
- Kiosk admissions signage

1 Entry Gate at Clove Road

- (1) Kiosk monumental Zoo identity signage
- Kiosk admissions signage

# Kiosk Cladding: Aluminum battens (with a solid color)

Reference images from product catalogs

Metal Coating Colors: Perimeter Fence, Exclusion Fences, Animal Enclosure Masts, Landscape Edging

Image of samples next to animal enclosure material (black oxide stainless steel woven mesh) and green paint samples for perimeter fence mesh

Primary Path: PDC-approved concrete pavers to match existing

Image of existing pavers