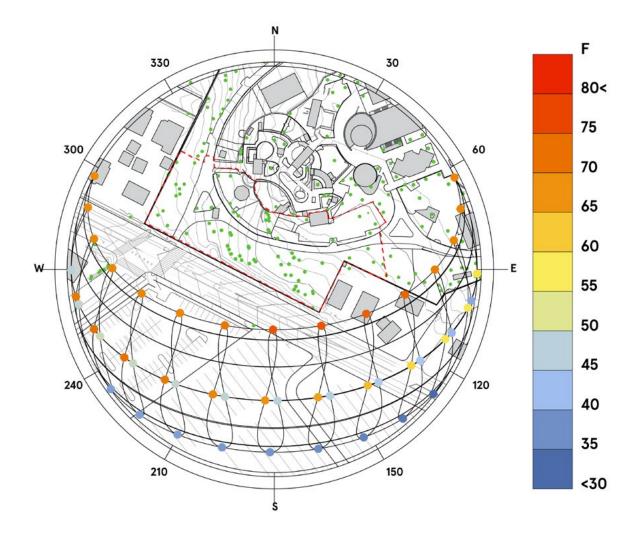

2 Dinosaurs Sculptures in buffer along Clove Road

2 Wooded buffer along Clove Road

Sunpath Diagram

The sunpath diagram shows the solar orientation and average temperature on four days of the year: the Winter Solstice (December 21), the Fall/Spring Equinox (March 21/September 21), and the Summer Solstice (June 21).