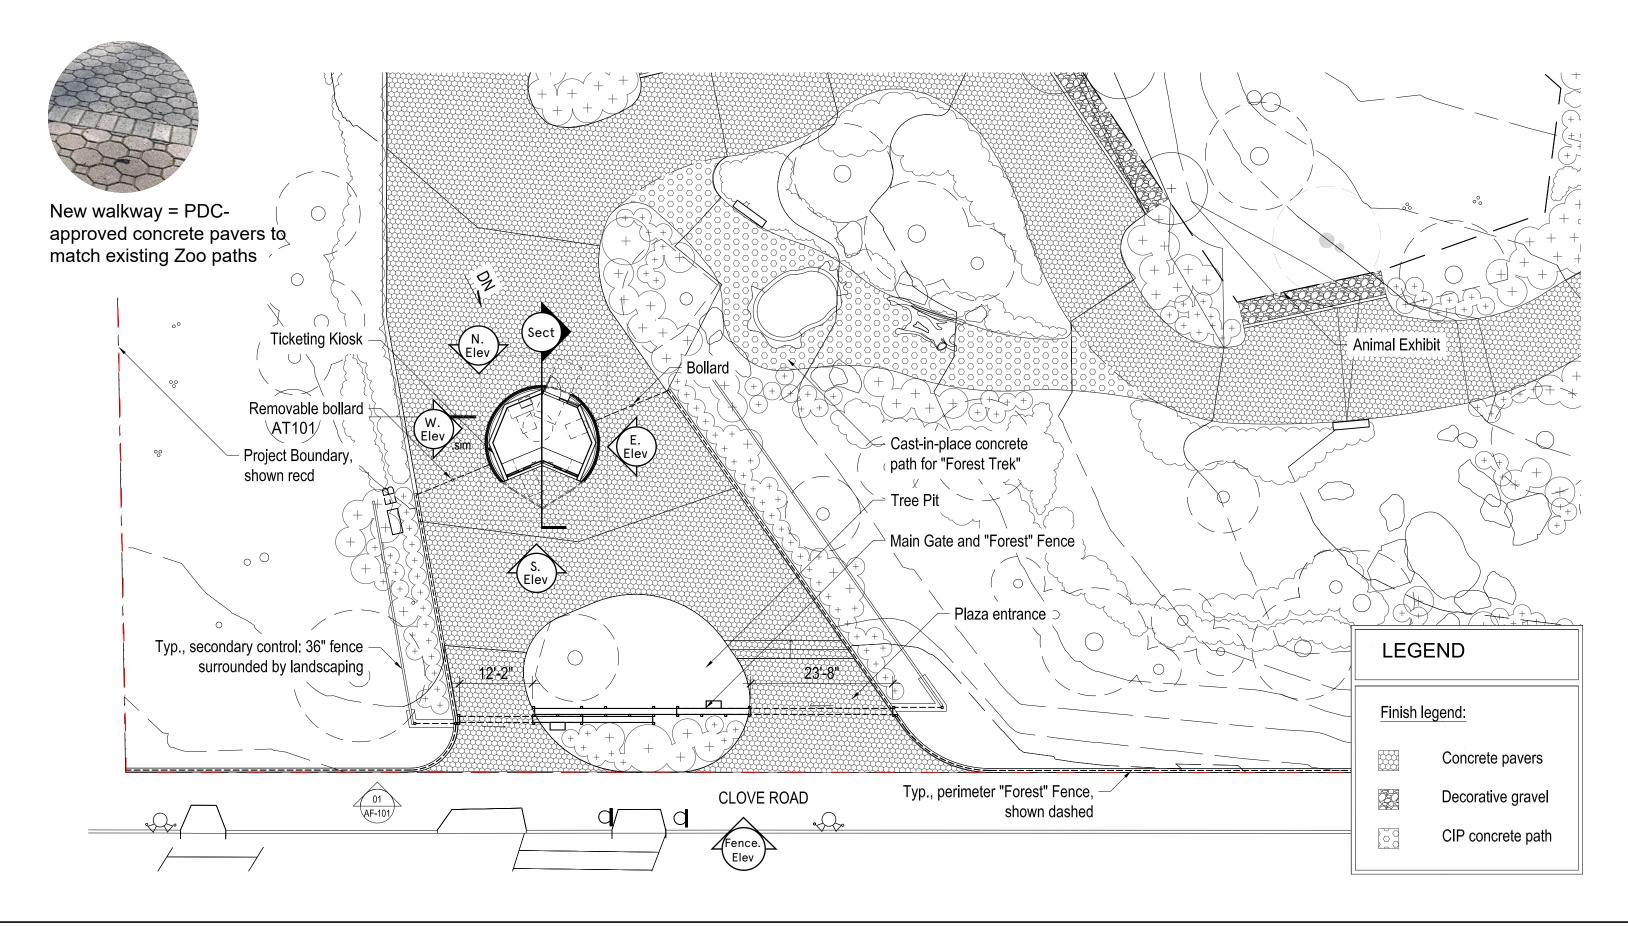

Primary Path: PDC-approved concrete pavers to match existing

Image of existing pavers