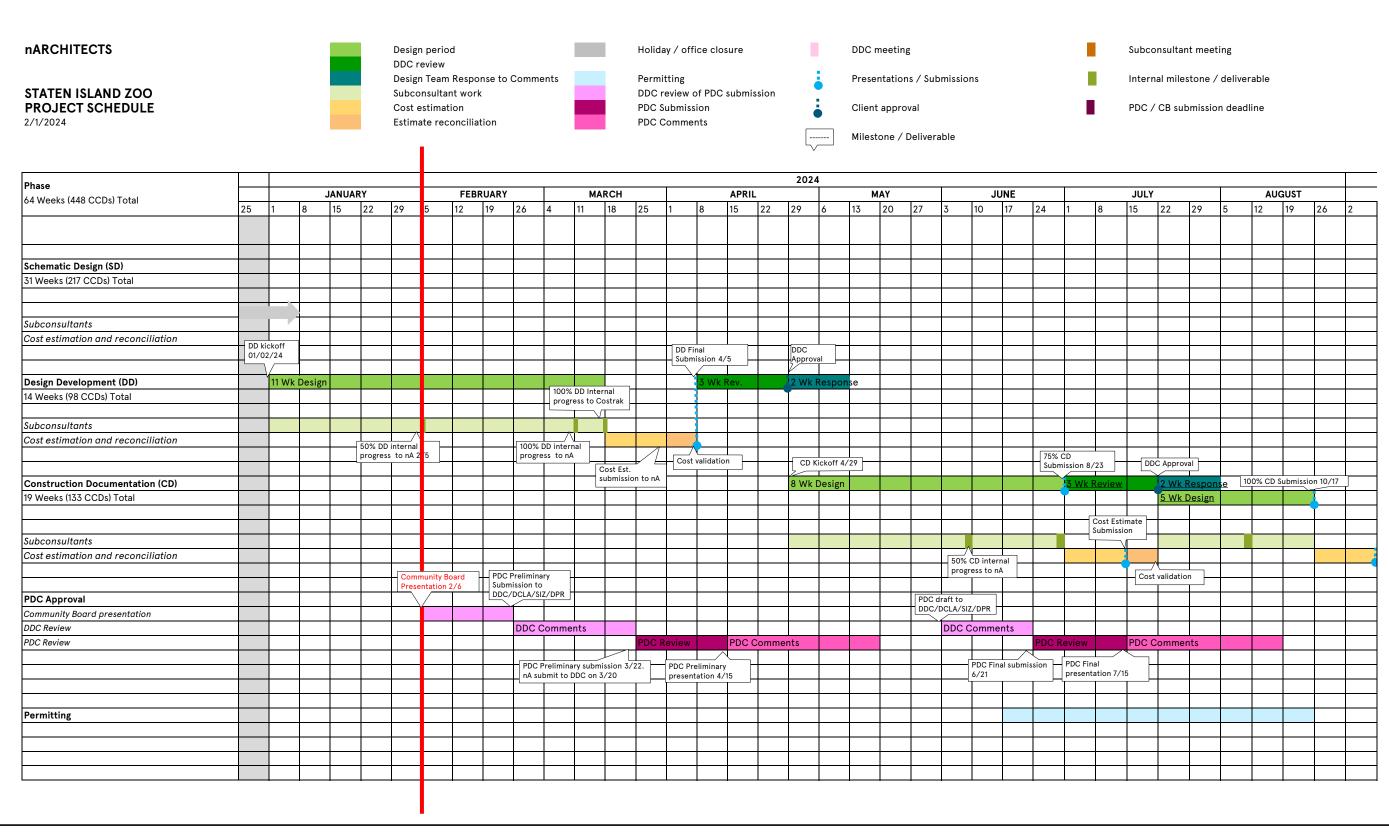

## **Project Schedule**

## Project Schedule

| Phase<br>64 Weeks (448 CCDs) Total |      | 2024                                             |         |         |         |               |          |         |          | 2025                          |              |                                                  |            |         |         |          |          |    |                                                  |   | 2026 |     |   |                |        |                    |                |   |  |               |                                                  |  |
|------------------------------------|------|--------------------------------------------------|---------|---------|---------|---------------|----------|---------|----------|-------------------------------|--------------|--------------------------------------------------|------------|---------|---------|----------|----------|----|--------------------------------------------------|---|------|-----|---|----------------|--------|--------------------|----------------|---|--|---------------|--------------------------------------------------|--|
|                                    | S    | September                                        |         |         |         | O N D         |          |         |          | J F M A M J J A S O N D J F M |              |                                                  |            |         |         |          |          |    |                                                  |   | Α    |     |   |                |        |                    |                |   |  |               |                                                  |  |
|                                    |      |                                                  | 23      | 30      | +       | 11            |          |         | •        | 171                           |              | 171                                              | -          |         |         |          | <u> </u> | 11 |                                                  | - | •    | 141 |   | 141            | -      | + -                | <del>  ^</del> | - |  |               | Ť                                                |  |
|                                    | ,    | 10                                               | 120     | - 00    | +       |               |          |         |          |                               |              |                                                  |            |         |         |          |          |    |                                                  |   |      |     |   |                |        | 1                  |                |   |  |               | $\overline{}$                                    |  |
|                                    |      |                                                  |         |         |         |               |          |         |          |                               |              |                                                  |            |         |         |          |          |    |                                                  |   |      |     |   |                |        |                    |                |   |  | ł             | l                                                |  |
|                                    |      |                                                  |         |         |         |               |          |         |          |                               |              |                                                  |            |         |         |          |          |    |                                                  |   |      |     |   |                |        |                    |                |   |  |               | $\Box$                                           |  |
| Schematic Design (SD)              |      |                                                  |         |         |         |               |          |         |          |                               |              |                                                  |            |         |         |          |          |    |                                                  |   |      |     |   |                |        |                    |                |   |  |               |                                                  |  |
| 31 Weeks (217 CCDs) Total          |      |                                                  |         |         |         |               |          |         |          |                               |              |                                                  |            |         |         |          |          |    |                                                  |   |      |     |   |                |        |                    |                |   |  |               |                                                  |  |
| 2                                  |      |                                                  |         |         |         |               |          |         |          |                               |              |                                                  |            |         |         |          |          |    |                                                  |   |      |     |   |                |        |                    |                |   |  |               |                                                  |  |
|                                    |      |                                                  |         |         |         |               |          |         |          |                               |              |                                                  |            |         |         |          |          |    |                                                  |   |      |     |   |                |        |                    |                |   |  |               |                                                  |  |
| Subconsultants                     |      |                                                  |         |         |         |               |          |         |          |                               |              |                                                  |            |         |         |          |          |    |                                                  |   |      |     |   |                |        |                    |                |   |  |               |                                                  |  |
| Cost estimation and reconciliation |      |                                                  |         |         |         |               |          |         |          |                               |              |                                                  |            |         |         |          |          |    |                                                  |   |      |     |   |                |        |                    |                |   |  |               |                                                  |  |
|                                    |      |                                                  |         |         |         |               |          |         |          |                               |              |                                                  |            |         |         |          |          |    |                                                  |   |      |     |   |                |        |                    |                |   |  |               |                                                  |  |
|                                    |      |                                                  |         |         |         |               |          |         |          |                               |              |                                                  |            |         |         |          |          |    |                                                  |   |      |     |   |                |        |                    |                |   |  | <del></del>   |                                                  |  |
| Design Development (DD)            |      | 1                                                |         |         | +       | 1             |          | 1       |          | +                             | 1            |                                                  |            | 1       |         |          |          | 1  | <del>                                     </del> |   |      |     |   |                | 1      | +                  | 1              |   |  |               |                                                  |  |
| 14 Weeks (98 CCDs) Total           |      | 1                                                |         |         | +       | 1             |          |         |          | +                             |              |                                                  |            |         |         |          |          |    | <u> </u>                                         |   |      |     |   |                | 1      | +                  |                |   |  |               | $\overline{}$                                    |  |
|                                    |      |                                                  |         |         |         |               |          |         |          |                               |              |                                                  |            |         |         |          |          |    |                                                  |   |      |     |   |                |        |                    |                |   |  |               |                                                  |  |
| Subconsultants                     |      |                                                  |         |         |         |               |          |         |          |                               |              |                                                  |            |         |         |          |          |    |                                                  |   |      |     |   |                |        |                    |                |   |  |               |                                                  |  |
| Cost estimation and reconciliation |      |                                                  |         |         |         |               |          |         |          |                               |              |                                                  |            |         |         |          |          |    |                                                  |   |      |     |   |                |        |                    |                |   |  |               | $\overline{}$                                    |  |
| cost estimation and reconcination  |      |                                                  |         |         |         |               |          |         |          |                               |              |                                                  |            |         |         |          |          |    |                                                  |   |      |     |   |                |        |                    |                |   |  |               |                                                  |  |
|                                    |      |                                                  |         |         |         | +             |          |         |          |                               | 1            |                                                  |            |         |         |          |          | 1  | 1                                                |   |      |     |   |                |        |                    |                |   |  | <del></del>   |                                                  |  |
| Construction Documentation (CD)    |      |                                                  |         |         | +       |               |          |         |          |                               |              |                                                  |            |         |         |          |          |    |                                                  |   |      |     |   |                |        | 1                  |                |   |  |               |                                                  |  |
| 19 Weeks (133 CCDs) Total          |      |                                                  |         |         |         | +             |          |         |          |                               | 1            |                                                  |            |         |         |          |          | 1  | 1                                                |   |      |     |   |                |        |                    |                |   |  | <del></del>   |                                                  |  |
| 17 Worke (100 0000) Fotal          |      |                                                  |         |         |         | +             |          |         |          |                               | 1            | Constru                                          | uction sta | art     |         |          |          | 1  | 1                                                |   |      |     |   |                | Coi    | mpletion<br>/ 2026 | _              |   |  | <del></del>   |                                                  |  |
|                                    |      |                                                  |         |         |         | +             |          |         |          | +                             | $\leftarrow$ | May 20                                           | 25         |         |         |          |          | 1  | 1                                                |   |      |     |   |                | - July | 2026               |                |   |  | <del></del>   |                                                  |  |
| Subconsultants                     |      |                                                  |         |         |         |               |          |         |          | +                             |              | $\vdash$                                         | $\vdash$   |         |         |          |          |    |                                                  |   |      |     |   | -              |        | +                  | 4              |   |  |               |                                                  |  |
| Cost estimation and reconciliation | Lab  | roviou                                           | (2 mai  | ntha) / | Constru | l<br>Iotion n | roouro   | mont (4 | mont     | ·hc) / Ni                     | гр           | <del>                                     </del> | _          |         |         |          | -        |    | -                                                |   |      |     |   | -              |        | +                  |                |   |  |               | <u> </u>                                         |  |
| cost estimation and reconcination  | regi | stratio                                          | n (1 mo | inth)   | Constr  | action p      | rocure   | ment (c | mont     | .115) / IN                    | ır           | -                                                | Cons       | tructio | n (14 m | onths)   |          |    |                                                  |   |      |     |   |                |        | -                  |                |   |  | $\overline{}$ |                                                  |  |
|                                    | 1061 | oti atio                                         |         | ,,,,,   |         |               |          |         |          |                               |              | -                                                | 1          |         |         |          |          |    |                                                  |   |      |     |   |                |        | _                  |                |   |  |               |                                                  |  |
| PDC Approval                       | -    |                                                  |         |         |         |               |          |         |          |                               |              | _                                                | 1          |         |         |          |          |    |                                                  |   |      |     |   |                |        |                    | 1              |   |  |               |                                                  |  |
| Community Board presentation       | -    |                                                  |         |         |         |               |          |         |          |                               |              | _                                                | -          |         |         |          |          |    |                                                  |   |      |     |   |                |        | _                  |                |   |  | $\overline{}$ |                                                  |  |
| DDC Review                         |      | 1                                                | 1       | +       | 1       | 1             | 1        | 1       |          | _                             | -            |                                                  |            | 1       | ı       |          |          | ,  |                                                  |   | ı    | ı   | ı |                |        | 1                  |                |   |  | $\overline{}$ |                                                  |  |
| PDC Review                         |      |                                                  |         |         |         |               |          |         |          | +                             | <u> </u>     |                                                  |            |         |         |          |          |    |                                                  |   |      |     |   | -              | _      |                    |                |   |  |               | _                                                |  |
| FDC Neview                         |      |                                                  |         |         |         |               |          |         |          | +-                            | +            |                                                  |            |         |         |          |          |    |                                                  |   |      |     |   | <del>   </del> |        |                    |                |   |  |               | <del>                                     </del> |  |
|                                    |      |                                                  |         |         |         |               |          |         |          |                               | -            |                                                  |            |         |         |          |          |    | -                                                |   |      |     |   |                |        | -                  |                |   |  |               | <del></del>                                      |  |
|                                    |      | -                                                |         | +       | +       | -             |          | -       |          | +                             | -            |                                                  |            | -       |         |          | -        | -  | -                                                |   |      |     |   | -              | +      | +-                 | -              |   |  |               | <del></del>                                      |  |
|                                    |      | <del>                                     </del> |         |         | +       | 1             | <b> </b> |         |          |                               | 1            | <b> </b>                                         | <b> </b>   |         |         |          | <u> </u> | 1  |                                                  |   |      |     |   |                | 1      | 1                  | 1              |   |  |               | <del>                                     </del> |  |
| Downsitting                        |      | -                                                |         |         | +       |               |          | 1       | -        |                               | 1            |                                                  |            | 1       |         |          | 1        | 1  | 1                                                |   |      |     | 1 |                | 1      | +                  |                |   |  |               | <b>—</b>                                         |  |
| Permitting                         |      |                                                  |         | -       | +       | -             |          | 1       | -        | +                             |              |                                                  |            | 1       |         |          |          |    | -                                                |   |      |     | - |                | +      | +                  |                |   |  |               | <del>                                     </del> |  |
|                                    |      |                                                  |         |         | 1       |               |          |         | <u> </u> | -                             |              |                                                  |            |         |         |          |          |    | 1                                                |   |      |     |   |                | 1      | 1                  |                |   |  |               | <del>                                     </del> |  |
|                                    |      |                                                  |         |         | 1       |               |          |         | <u> </u> | -                             |              |                                                  |            |         |         |          |          |    | 1                                                |   |      |     |   |                | 1      | 1                  |                |   |  |               | <del> </del>                                     |  |
|                                    |      |                                                  |         |         | 1       |               |          |         | <u> </u> | -                             |              |                                                  |            |         |         |          |          |    | 1                                                |   |      |     |   |                | 1      | 1                  |                |   |  |               | <del></del>                                      |  |
|                                    |      |                                                  |         |         |         | 1             | 1        |         |          |                               |              | 1                                                | 1          |         |         | <u> </u> |          |    |                                                  |   |      |     | ] | 1              | 1      |                    | ļ              | ļ |  |               | Щ.                                               |  |