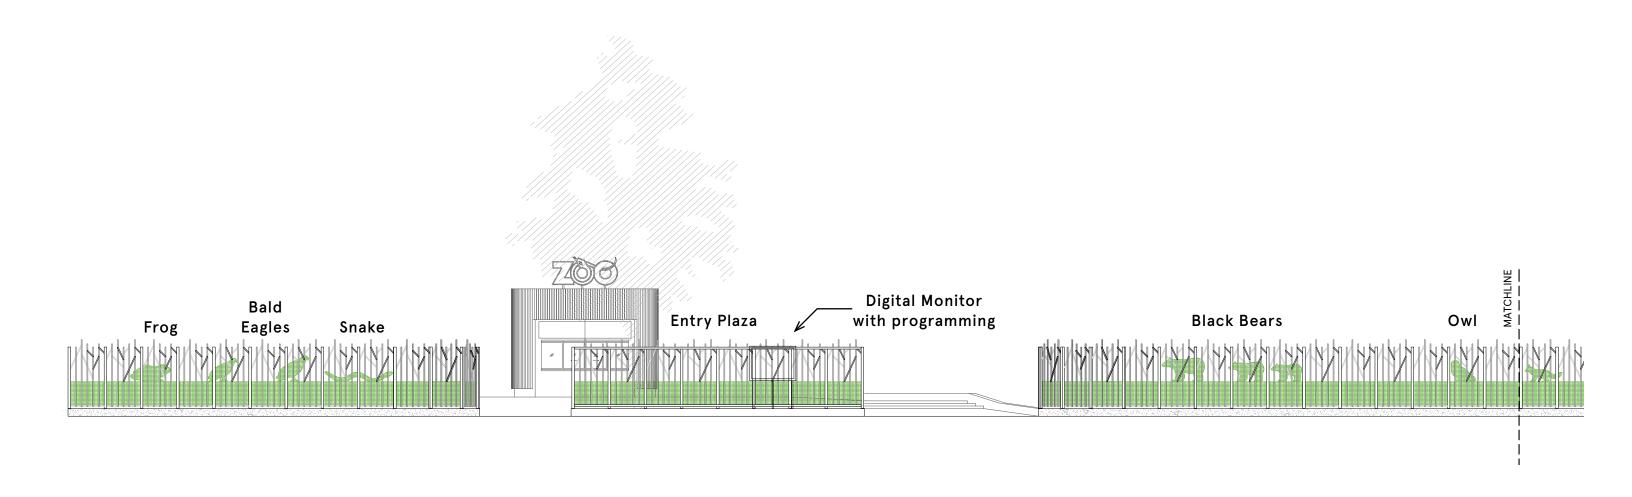

Borough 2 miles N

Cultural Affairs

1 Clove Road Entrance showing existing vehicular and pedestrian curb cuts and crosswalk

2 Pedestrian walkway out to Clove Road

1 Service Access (left) and Ticketing Kiosk (right) See corresponding proposed view on p.17

2 NE edge of Project boundary See corresponding proposed view on p.18

Cultural Affairs

1 Service Access

2 Pedestrian walkway back to Entrance/Exit Dinosaur Sculptures in buffer along Clove Road (left) Australian Exhibit (right)

#### PROPOSED KIOSK EAST ELEVATION

PROPOSED KIOSK SOUTH ELEVATION

- 1 Fence digital monitor with programming
- Kiosk monumental Zoo identity signage
- Kiosk admissions signage

1 Entry Gate at Clove Road

- (1) Kiosk monumental Zoo identity signage
- Kiosk admissions signage

1 At ticketing kiosk, looking north

Cultural Affairs

- 1 Porcupine Exhibit
- 2 Porcupine Holding Shelter

1 At Porcupine Exhibit, looking north

- 2 U-Turn Round
- 3 Wingspan Interactive
- Wingspan Interactive

  Note: The Wingspan

Interactive has been relocated for clarity.
See site plan for proposed orientation.

5 Owl Exhibit

1 At Eagle Exhibit, looking west