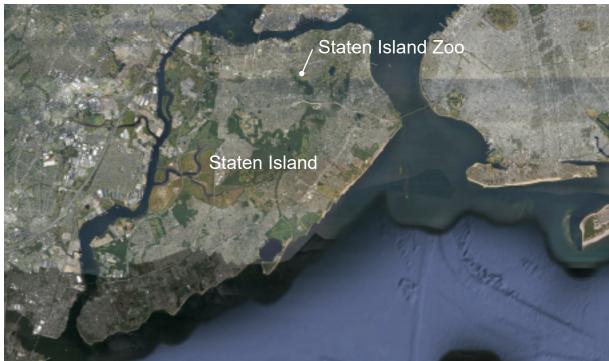

Borough 2 miles N

Cultural Affairs

1 Clove Road Entrance showing existing vehicular and pedestrian curb cuts and crosswalk

2 Pedestrian walkway out to Clove Road

1 Service Access (left) and Ticketing Kiosk (right) See corresponding proposed view on p.17