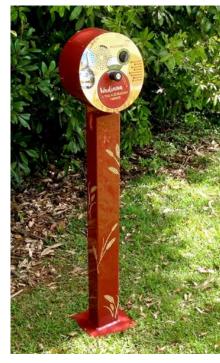

Borough 2 miles N

Cultural Affairs

1 Clove Road Entrance showing existing vehicular and pedestrian curb cuts and crosswalk

2 Pedestrian walkway out to Clove Road

1 Service Access (left) and Ticketing Kiosk (right) See corresponding proposed view on p.17