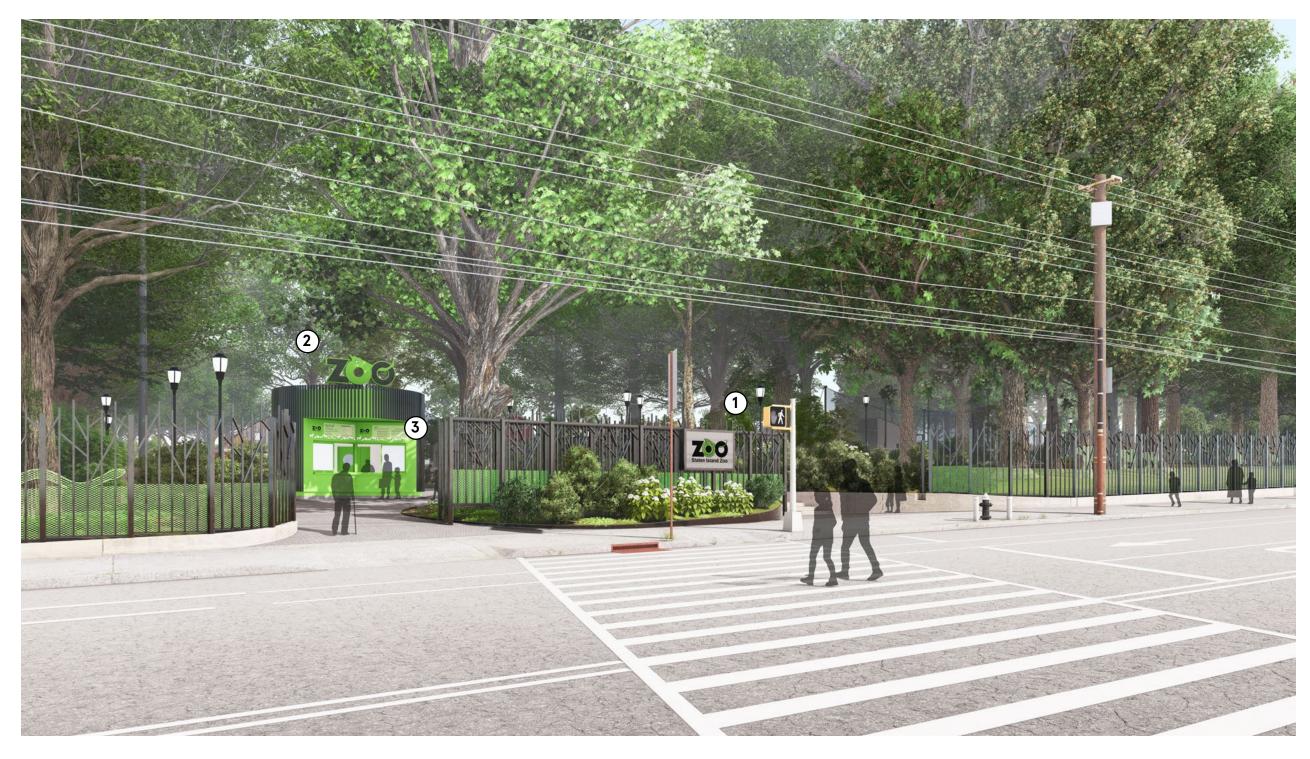

Borough 2 miles N

Cultural Affairs

1 Clove Road Entrance showing existing vehicular and pedestrian curb cuts and crosswalk

2 Pedestrian walkway out to Clove Road

1 Service Access (left) and Ticketing Kiosk (right) See corresponding proposed view on p.17

2 NE edge of Project boundary See corresponding proposed view on p.18

Cultural Affairs

1 Service Access

2 Pedestrian walkway back to Entrance/Exit Dinosaur Sculptures in buffer along Clove Road (left) Australian Exhibit (right)