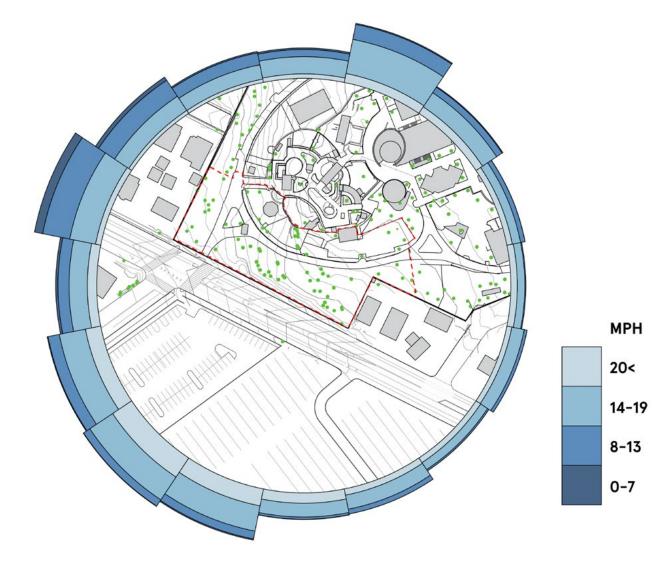

Windrose diagram

#### In this area:

- Winds come predominantly from the Northwest from November to April.
- Winds come predominantly from the Southwest from May to August
- Winds come predominantly from the North-Northeast in September and October.