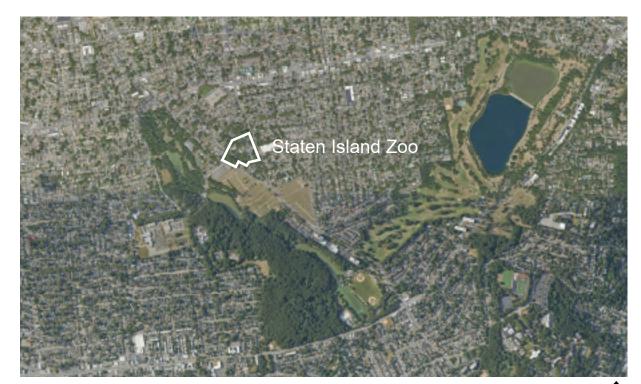

Borough 2 miles N

Cultural Affairs

1 Clove Road Entrance showing existing vehicular and pedestrian curb cuts and crosswalk

2 Pedestrian walkway out to Clove Road

1 Service Access (left) and Ticketing Kiosk (right) See corresponding proposed view on p.17