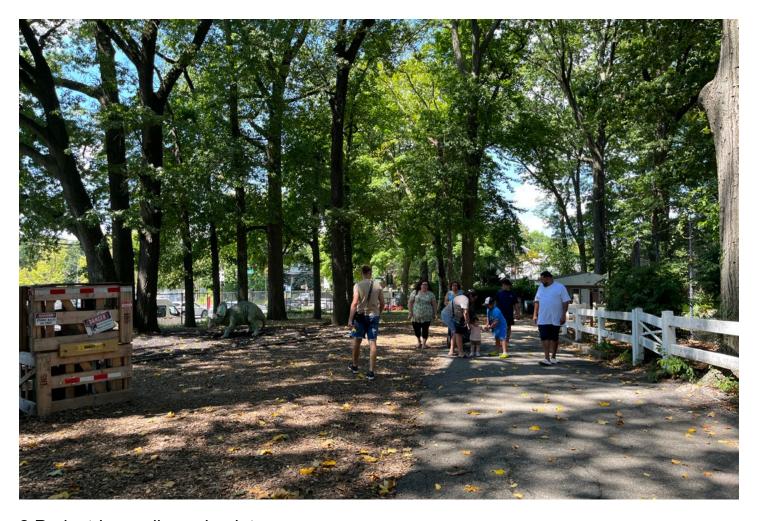

2 NE edge of Project boundary See corresponding proposed view on p.18

Cultural Affairs

1 Service Access

2 Pedestrian walkway back to Entrance/Exit Dinosaur Sculptures in buffer along Clove Road (left) Australian Exhibit (right)

2 Dinosaurs Sculptures in buffer along Clove Road

2 Wooded buffer along Clove Road

Sunpath Diagram

The sunpath diagram shows the solar orientation and average temperature on four days of the year: the Winter Solstice (December 21), the Fall/Spring Equinox (March 21/September 21), and the Summer Solstice (June 21).