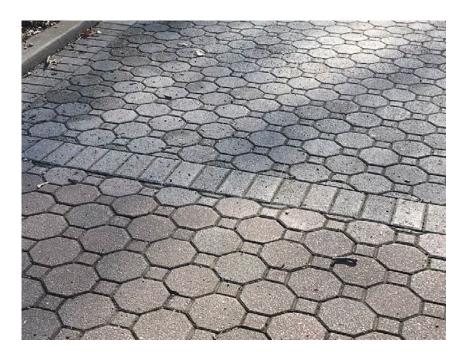

Primary Path: PDC-approved concrete pavers to match existing

Image of existing pavers