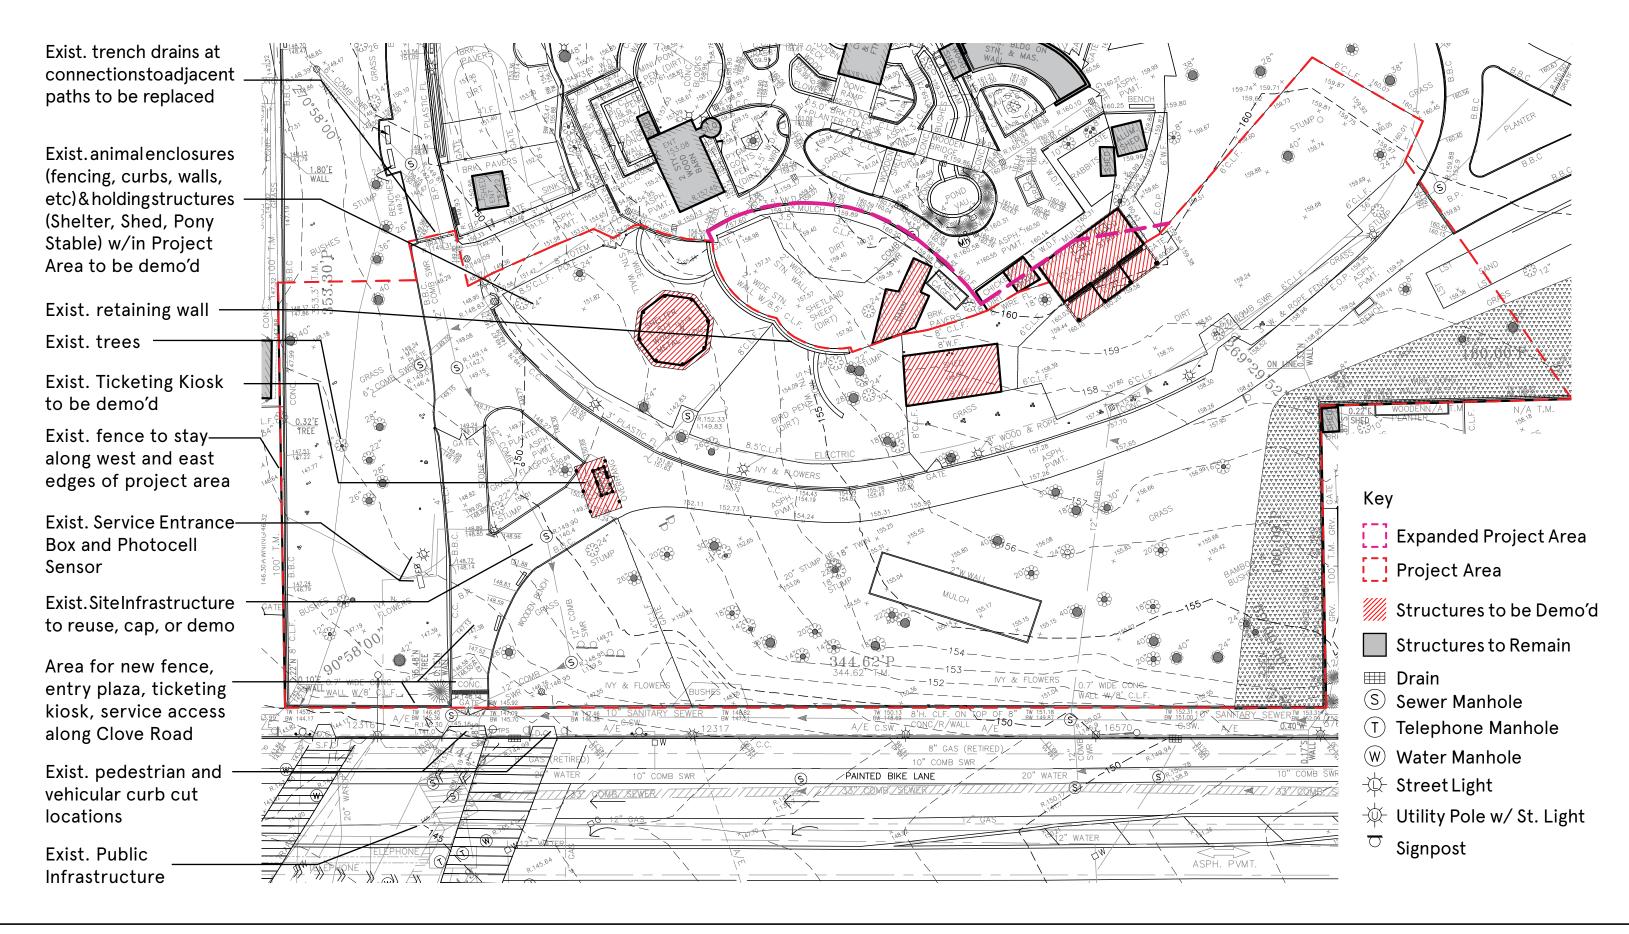

# S. I. Zoo Clove Road Restoration

Project ID: PV175CLOV

614 Broadway Staten Island Zoo Staten Island, NY 10310

## **Community Board 1, Staten Island**

Presentation Date: 2.6.2024 AOR: nARCHITECTS, PLLC

Consultants: Silman, Collectif, Sam Schwartz, EKLA, Gecko Group, Crystal Mckenzie, Shen Milsom & Wilke, Socotec