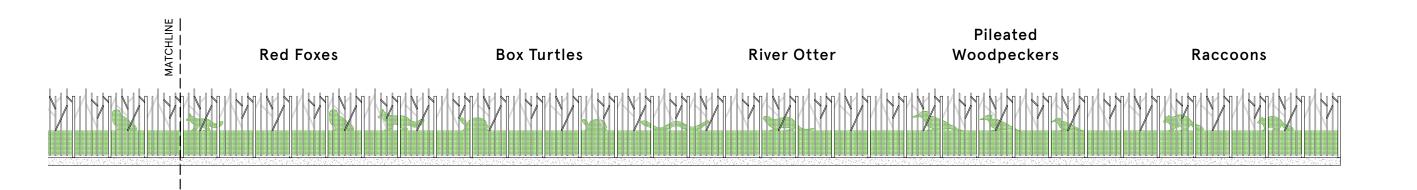

Borough 2 miles N

Cultural Affairs

1 Clove Road Entrance showing existing vehicular and pedestrian curb cuts and crosswalk

2 Pedestrian walkway out to Clove Road

1 Service Access (left) and Ticketing Kiosk (right) See corresponding proposed view on p.17

2 NE edge of Project boundary See corresponding proposed view on p.18

Cultural Affairs

1 Service Access

2 Pedestrian walkway back to Entrance/Exit Dinosaur Sculptures in buffer along Clove Road (left) Australian Exhibit (right)

#### PROPOSED KIOSK EAST ELEVATION

PROPOSED KIOSK SOUTH ELEVATION

- 1 Fence digital monitor with programming
- Kiosk monumental Zoo identity signage
- Kiosk admissions signage

1 Entry Gate at Clove Road

- (1) Kiosk monumental Zoo identity signage
- Kiosk admissions signage

1 At ticketing kiosk, looking north

Cultural Affairs

- 1 Porcupine Exhibit
- 2 Porcupine Holding Shelter

1 At Porcupine Exhibit, looking north

- 2 U-Turn Round
- 3 Wingspan Interactive
- Wingspan Interactive

  Note: The Wingspan

Interactive has been relocated for clarity.
See site plan for proposed orientation.

5 Owl Exhibit

1 At Eagle Exhibit, looking west