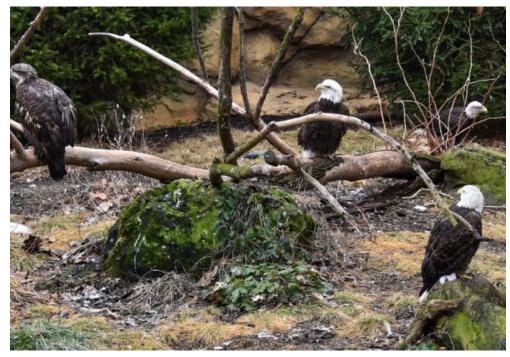

### **Precedents of Animal Exhibits**

Porcupine exhibit at National Zoo, Washington DC

Red Panda exhibit at Seneca Park Zoo, NY

Bald eagles exhibit at Cincinnati Zoo, OH

Great Horned Owl exhibit at ZooMontana, MT