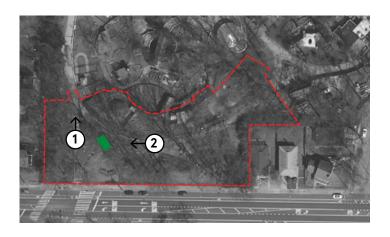

Borough 2 miles N

Cultural Affairs

1 Clove Road Entrance showing existing vehicular and pedestrian curb cuts and crosswalk

2 Pedestrian walkway out to Clove Road

1 Service Access (left) and Ticketing Kiosk (right) See corresponding proposed view on p.17