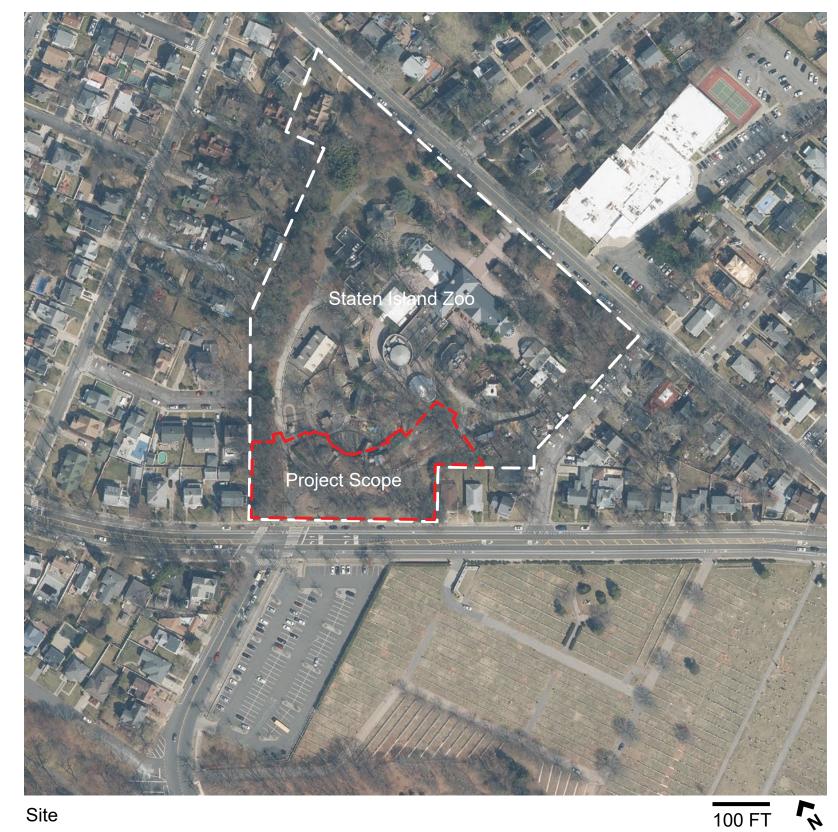

Borough 2 miles N

Cultural Affairs

1 Clove Road Entrance showing existing vehicular and pedestrian curb cuts and crosswalk

2 Pedestrian walkway out to Clove Road

1 Service Access (left) and Ticketing Kiosk (right) See corresponding proposed view on p.17

2 NE edge of Project boundary See corresponding proposed view on p.18

Cultural Affairs

1 Service Access

2 Pedestrian walkway back to Entrance/Exit Dinosaur Sculptures in buffer along Clove Road (left) Australian Exhibit (right)