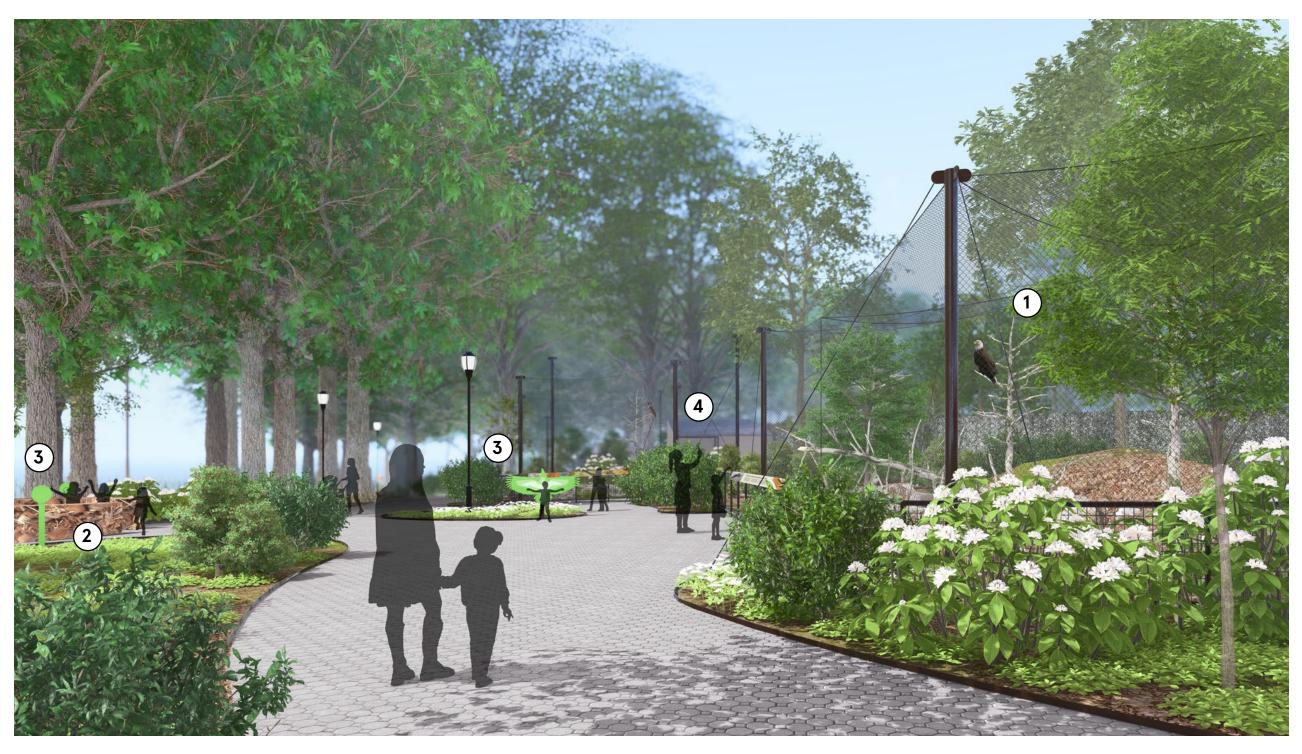

1 At ticketing kiosk, looking north

Cultural Affairs

- 1 Porcupine Exhibit
- 2 Porcupine Holding Shelter

1 At Porcupine Exhibit, looking north

- 2 U-Turn Round
- 3 Wingspan Interactive
- Wingspan Interactive

  Note: The Wingspan

Interactive has been relocated for clarity.
See site plan for proposed orientation.

5 Owl Exhibit

1 At Eagle Exhibit, looking west