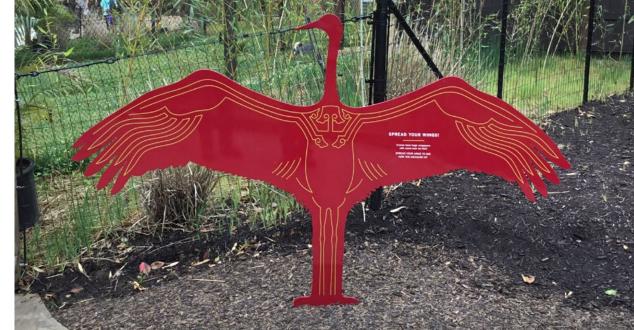

1 At ticketing kiosk, looking north

Cultural Affairs

- 1 Porcupine Exhibit
- 2 Porcupine Holding Shelter

1 At Porcupine Exhibit, looking north

- 2 U-Turn Round
- 3 Wingspan Interactive
- Wingspan Interactive

  Note: The Wingspan

Interactive has been relocated for clarity.
See site plan for proposed orientation.

5 Owl Exhibit

1 At Eagle Exhibit, looking west

Example of Eagles Nest

Example of U-Turn Round

Example of Wing Span