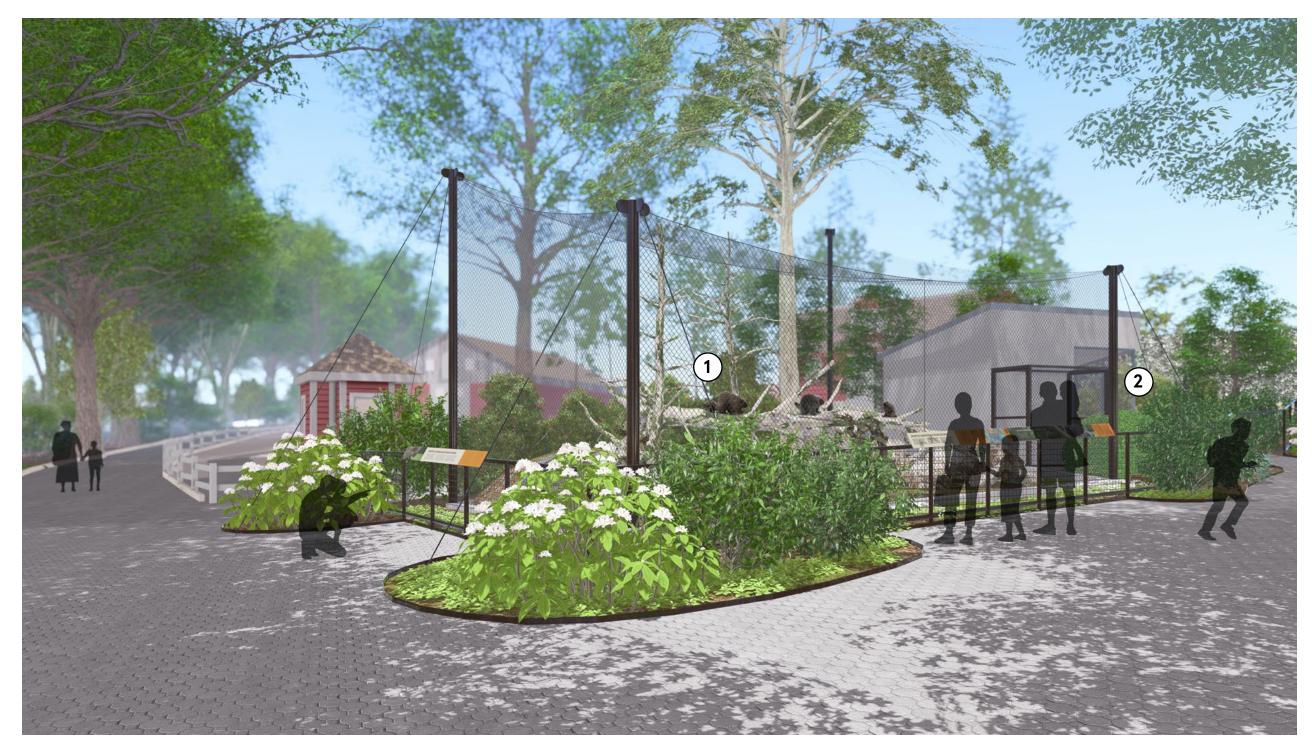

2 NE edge of Project boundary See corresponding proposed view on p.18

Cultural Affairs

1 Service Access

2 Pedestrian walkway back to Entrance/Exit Dinosaur Sculptures in buffer along Clove Road (left) Australian Exhibit (right)