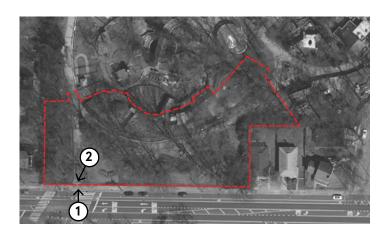

Borough 2 miles N

Cultural Affairs

1 Clove Road Entrance showing existing vehicular and pedestrian curb cuts and crosswalk

2 Pedestrian walkway out to Clove Road

1 Service Access (left) and Ticketing Kiosk (right) See corresponding proposed view on p.17