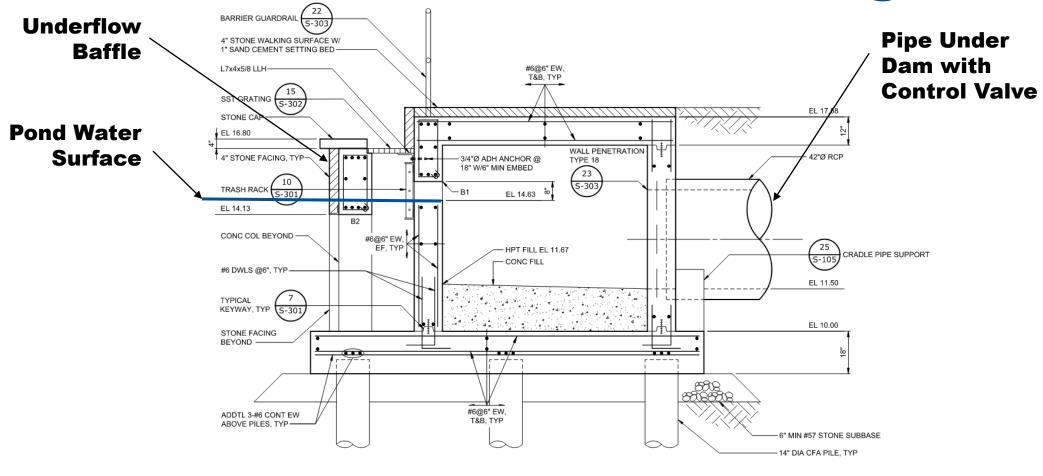

# Tibbetts Brook Daylighting Project

Tibbetts Advisory Group Meeting #6 December 20, 2023





# Agenda

Hester and Pierro's Mill Pond Side Weir Design

# Goals of Side Weir Design

- Allow for diversion of dry weather flow and some wet weather flow to the new stream
- Provide valve control on flows to the new stream to allow for shut off if necessary for maintenance, and provide additional flow control to limit excess flows from the pond
- Provide floatables control to limit vegetation and debris from flowing into new stream

## Side Weir - Current Design





#### **Side Weir – Potential Modifications**



#### **Side Weir Modifications - Waterfall**



## **Precedent Imagery - Waterfall**







#### **Side Weir Modifications - Cascade**



## **Precedent Imagery - Cascade**







# **Open Discussion**

# **Backup Slides**

# Side Weir - Current Design





#### **Side Weir - Potential Modifications**