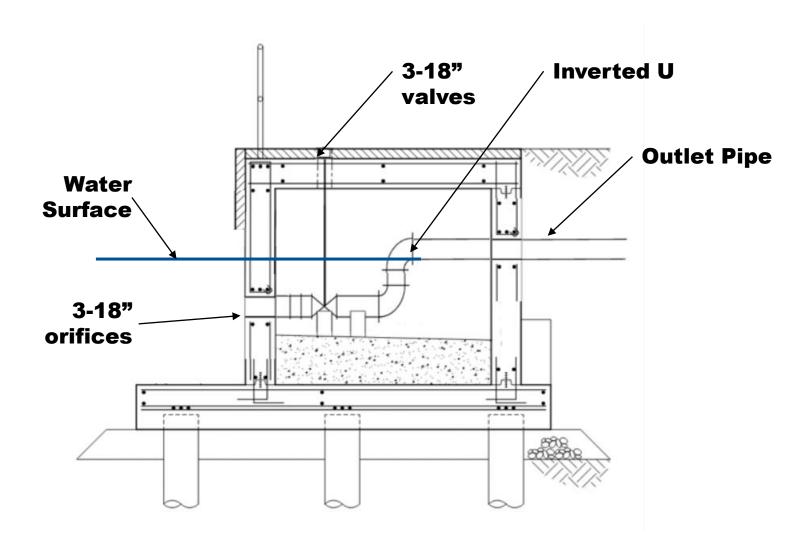

# Tibbetts Brook Daylighting Project

Tibbetts Advisory Group Meeting #6 December 20, 2023





# Agenda

Hester and Pierro's Mill Pond Side Weir Design

# Goals of Side Weir Design

- Allow for diversion of dry weather flow and some wet weather flow to the new stream
- Provide valve control on flows to the new stream to allow for shut off if necessary for maintenance, and provide additional flow control to limit excess flows from the pond
- Provide floatables control to limit vegetation and debris from flowing into new stream

## Side Weir - Current Design





#### **Side Weir – Potential Modifications**



#### **Side Weir Modifications - Waterfall**



## **Precedent Imagery - Waterfall**







#### **Side Weir Modifications - Cascade**



## **Precedent Imagery - Cascade**







# **Open Discussion**

# **Backup Slides**

# Side Weir - Current Design





#### **Side Weir - Potential Modifications**