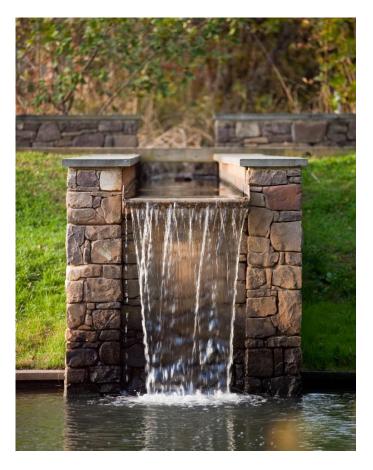

# Tibbetts Brook Daylighting Project

Tibbetts Advisory Group Meeting #6 December 20, 2023





# Agenda

Hester and Pierro's Mill Pond Side Weir Design

# Goals of Side Weir Design

- Allow for diversion of dry weather flow and some wet weather flow to the new stream
- Provide valve control on flows to the new stream to allow for shut off if necessary for maintenance, and provide additional flow control to limit excess flows from the pond
- Provide floatables control to limit vegetation and debris from flowing into new stream

## Side Weir - Current Design





#### **Side Weir – Potential Modifications**



#### **Side Weir Modifications - Waterfall**



## **Precedent Imagery - Waterfall**







#### **Side Weir Modifications - Cascade**



## **Precedent Imagery - Cascade**







# **Open Discussion**

# **Backup Slides**

# Side Weir - Current Design





#### **Side Weir - Potential Modifications**