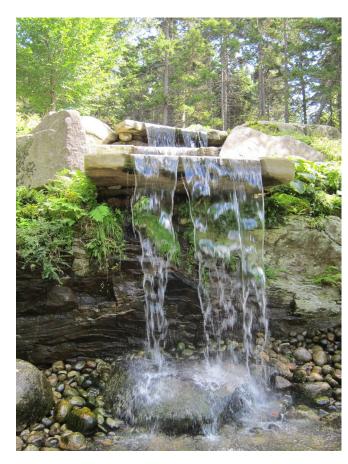

# Tibbetts Brook Daylighting Project

Tibbetts Advisory Group Meeting #6 December 20, 2023





# Agenda

Hester and Pierro's Mill Pond Side Weir Design

# Goals of Side Weir Design

- Allow for diversion of dry weather flow and some wet weather flow to the new stream
- Provide valve control on flows to the new stream to allow for shut off if necessary for maintenance, and provide additional flow control to limit excess flows from the pond
- Provide floatables control to limit vegetation and debris from flowing into new stream

## Side Weir - Current Design





#### **Side Weir – Potential Modifications**



#### **Side Weir Modifications - Waterfall**



## **Precedent Imagery - Waterfall**







#### **Side Weir Modifications - Cascade**



## **Precedent Imagery - Cascade**







# **Open Discussion**

# **Backup Slides**

# Side Weir - Current Design





#### **Side Weir - Potential Modifications**