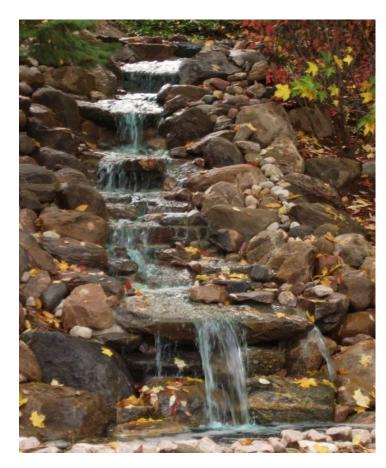

# Tibbetts Brook Daylighting Project

Tibbetts Advisory Group Meeting #6 December 20, 2023





# Agenda

Hester and Pierro's Mill Pond Side Weir Design

# Goals of Side Weir Design

- Allow for diversion of dry weather flow and some wet weather flow to the new stream
- Provide valve control on flows to the new stream to allow for shut off if necessary for maintenance, and provide additional flow control to limit excess flows from the pond
- Provide floatables control to limit vegetation and debris from flowing into new stream

## Side Weir - Current Design





#### **Side Weir – Potential Modifications**



#### **Side Weir Modifications - Waterfall**



## **Precedent Imagery - Waterfall**







#### **Side Weir Modifications - Cascade**



## **Precedent Imagery - Cascade**







# **Open Discussion**

# **Backup Slides**

# Side Weir - Current Design





#### **Side Weir - Potential Modifications**