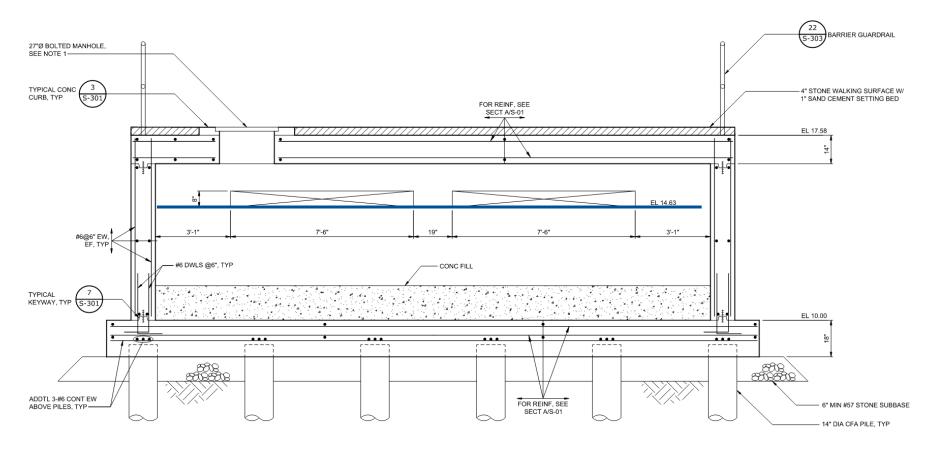

6 December 20, 2023





# Agenda

Hester and Pierro's Mill Pond Side Weir Design

# Goals of Side Weir Design

- Allow for diversion of dry weather flow and some wet weather flow to the new stream
- Provide valve control on flows to the new stream to allow for shut off if necessary for maintenance, and provide additional flow control to limit excess flows from the pond
- Provide floatables control to limit vegetation and debris from flowing into new stream

## Side Weir - Current Design





#### **Side Weir – Potential Modifications**



#### **Side Weir Modifications - Waterfall**



## **Precedent Imagery - Waterfall**







#### **Side Weir Modifications - Cascade**



## **Precedent Imagery - Cascade**







# **Open Discussion**

# **Backup Slides**

# Side Weir - Current Design





#### **Side Weir - Potential Modifications**