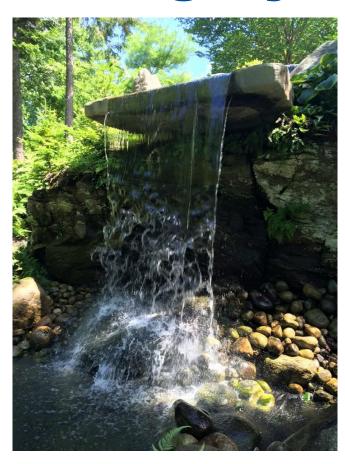

# Tibbetts Brook Daylighting Project

Tibbetts Advisory Group Meeting #6 December 20, 2023





# Agenda

Hester and Pierro's Mill Pond Side Weir Design

# Goals of Side Weir Design

- Allow for diversion of dry weather flow and some wet weather flow to the new stream
- Provide valve control on flows to the new stream to allow for shut off if necessary for maintenance, and provide additional flow control to limit excess flows from the pond
- Provide floatables control to limit vegetation and debris from flowing into new stream

## Side Weir - Current Design





#### **Side Weir – Potential Modifications**



#### **Side Weir Modifications - Waterfall**



## **Precedent Imagery - Waterfall**







#### **Side Weir Modifications - Cascade**



## **Precedent Imagery - Cascade**







# **Open Discussion**

# **Backup Slides**

# Side Weir - Current Design





#### **Side Weir - Potential Modifications**