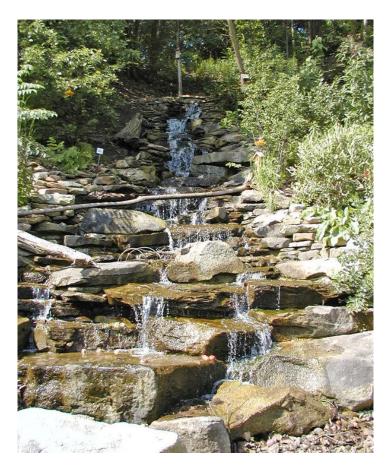

# Tibbetts Brook Daylighting Project

Tibbetts Advisory Group Meeting #6 December 20, 2023





# Agenda

Hester and Pierro's Mill Pond Side Weir Design

# Goals of Side Weir Design

- Allow for diversion of dry weather flow and some wet weather flow to the new stream
- Provide valve control on flows to the new stream to allow for shut off if necessary for maintenance, and provide additional flow control to limit excess flows from the pond
- Provide floatables control to limit vegetation and debris from flowing into new stream

## Side Weir - Current Design





#### **Side Weir – Potential Modifications**



#### **Side Weir Modifications - Waterfall**



## **Precedent Imagery - Waterfall**







#### **Side Weir Modifications - Cascade**



## **Precedent Imagery - Cascade**







# **Open Discussion**

# **Backup Slides**

# Side Weir - Current Design





#### **Side Weir - Potential Modifications**